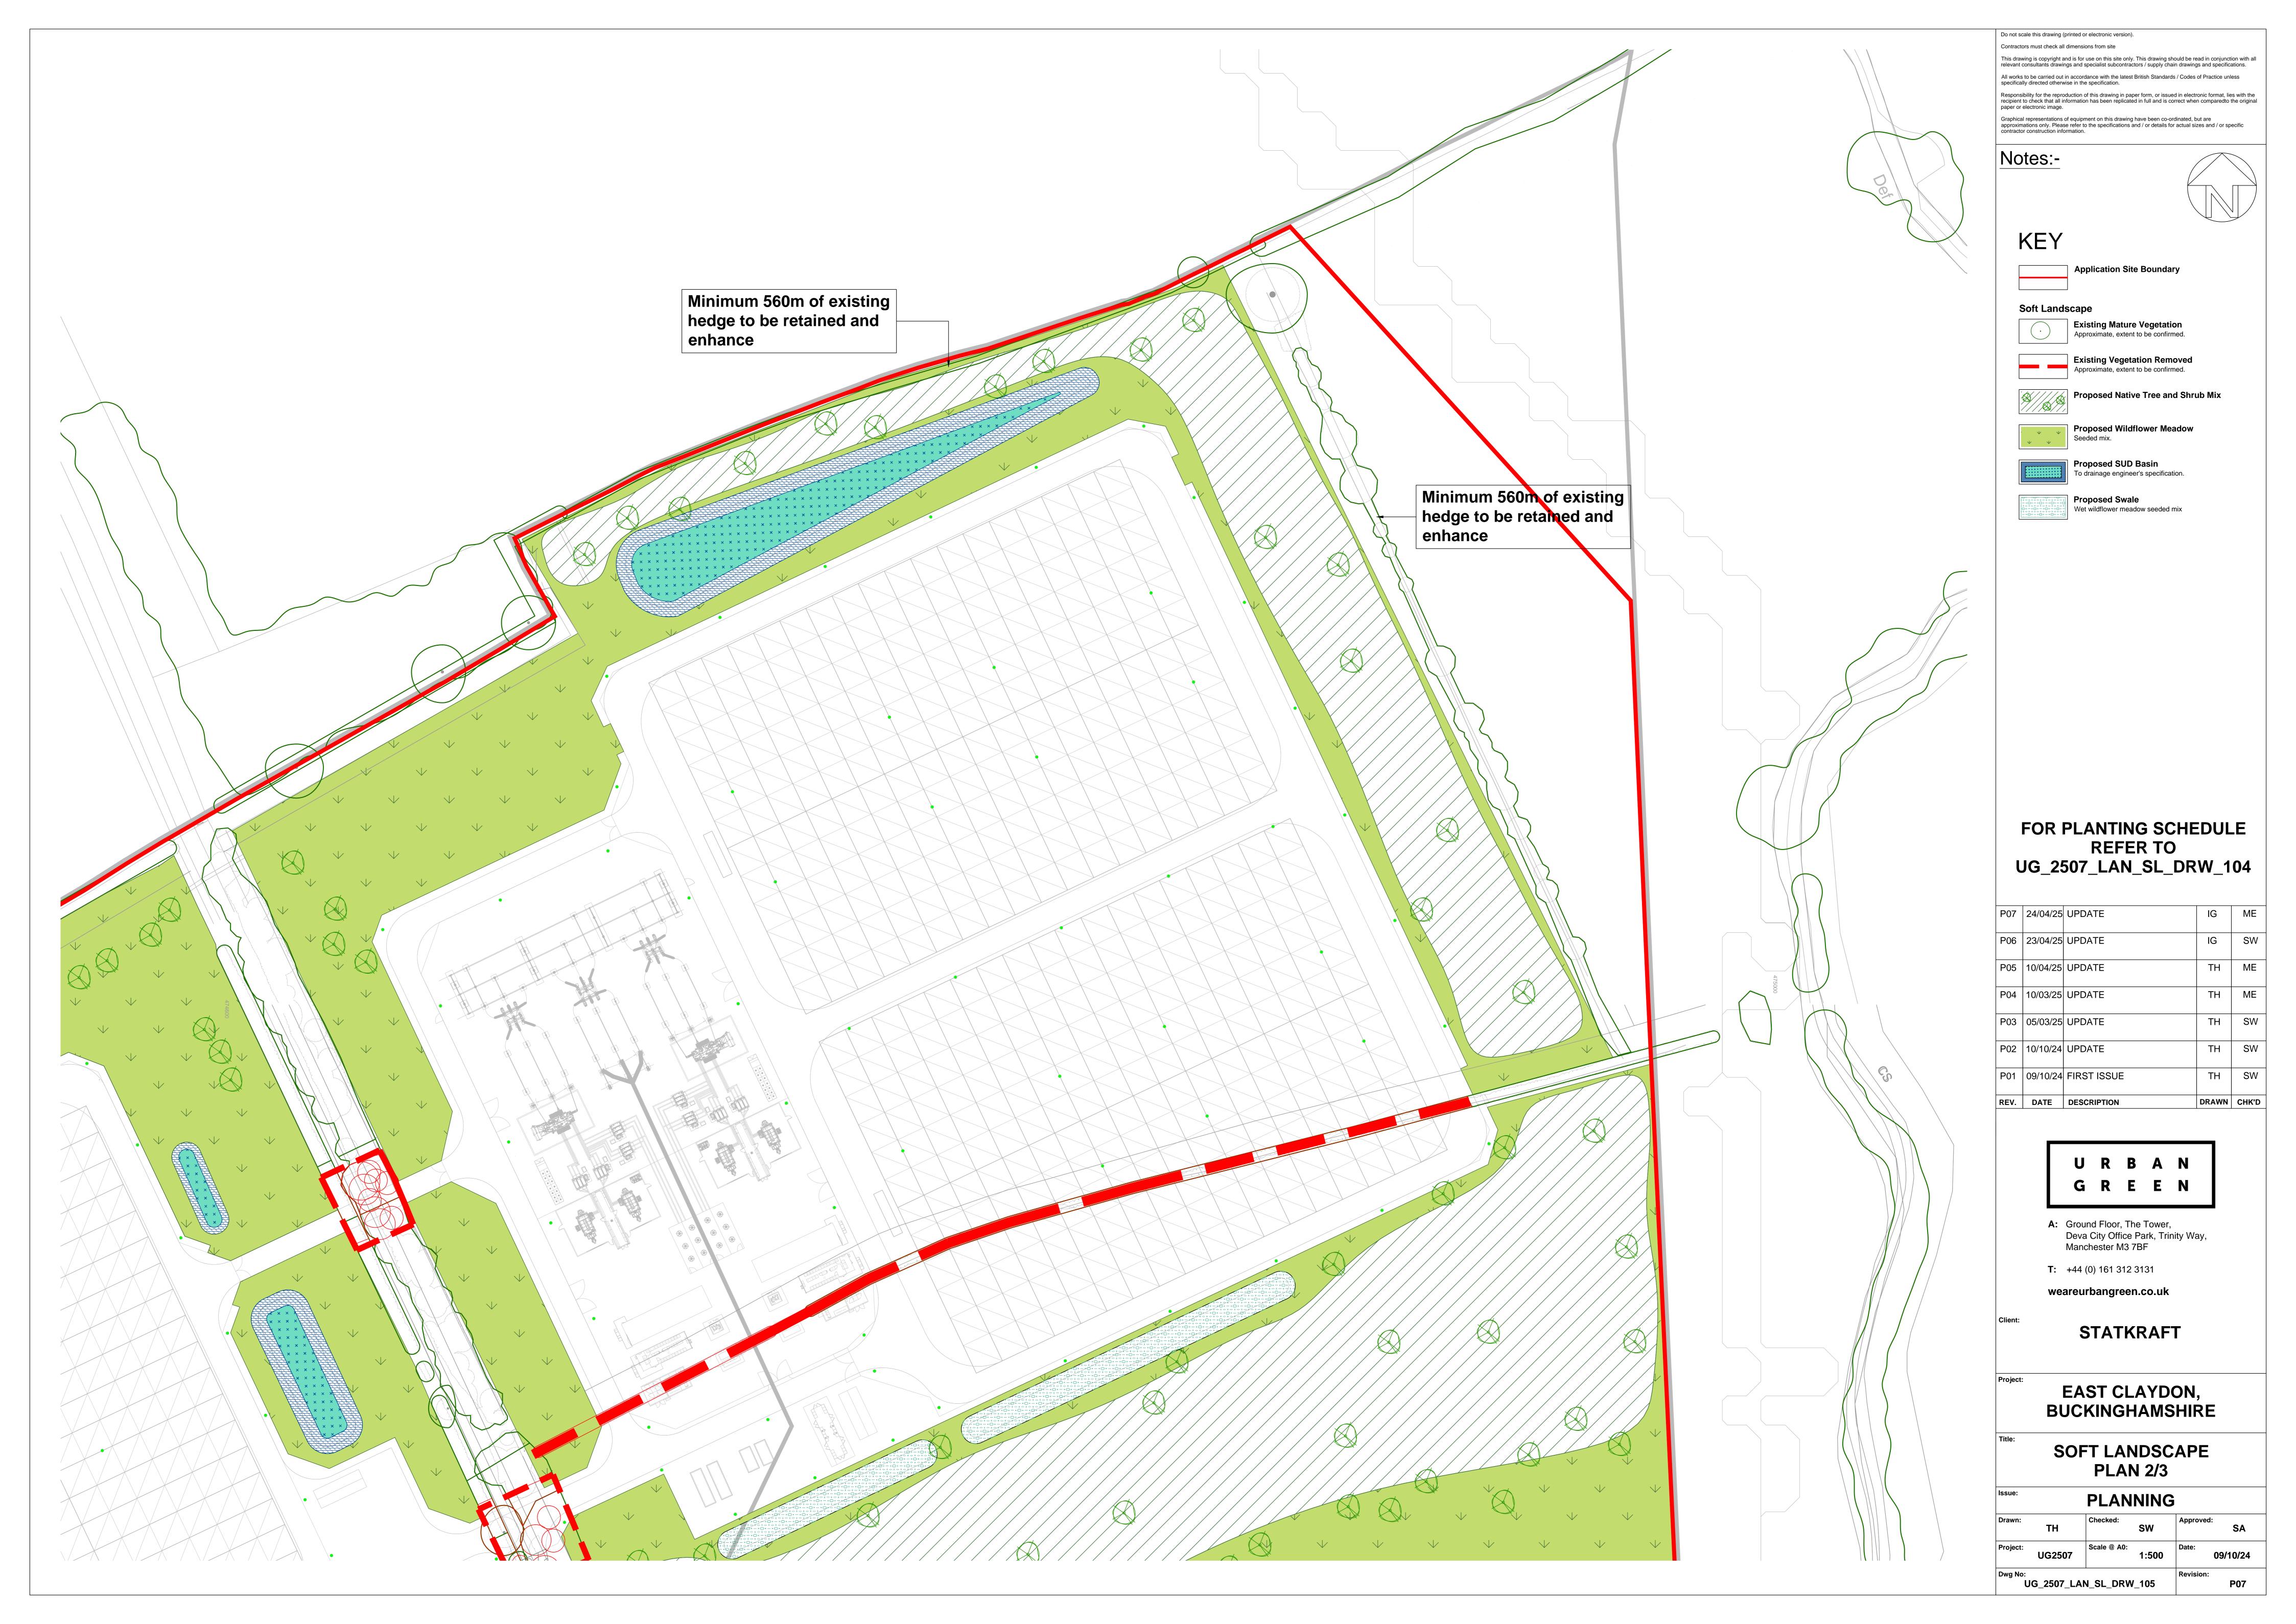

#### LEGEND:

MAIN TRANSFORMER (23.28 X 14.91 X 10.00m)

ENERGY MANAGEMENT BUILDING (24.86 X 16.74 X 7.29m)

SWITCHGEAR ROOM

CONTROL & METERING ROOM (14.00 X 4.86 X 6.25m)

(4.37 X 1.6 X 3.5m)

EMERGENCY DIESEL **GENERATOR** 

COMMS & LV HOUSE (12.16 X 5.63 X 6.25m)

COOLER

AIR CORE REACTOR (1.5m DIA, 1.6m HIGH)

GENERATOR CIRCUIT BREAKER (4.37 X 2.95 X 2.64)

Project: