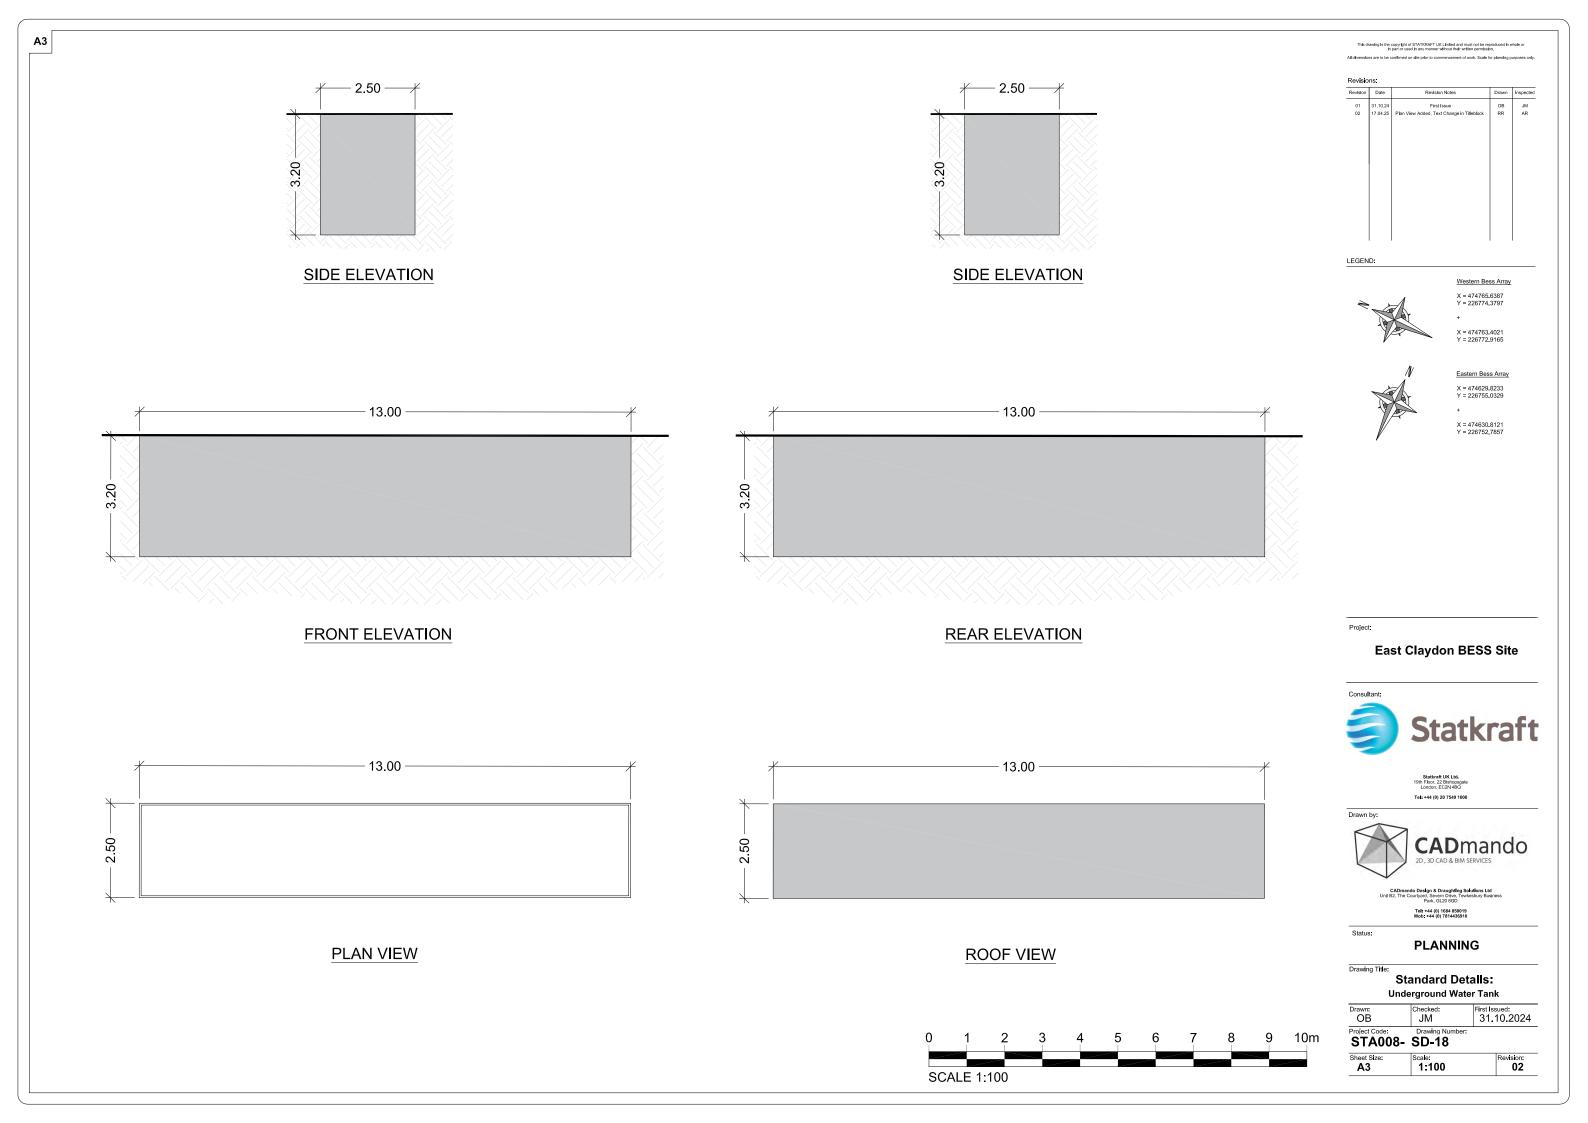

FRONT ELEVATION A-A

**REAR ELEVATION C-C** 

This drawing is the copyright of STATKRAFT UK Limited and must not be reproduced in whole or in part or used in any manner without their written permission.

All dimensions are to be confirmed on site prior to commencement of work. Scale for planning purposes only.

Revisions: Revision Date Revision Notes 01 31.10.24 02 13.02.25 03 17.04.25 04 22.04.25 05 28.04.25 Updated Sub Updated Sub

ОВ ОВ ОВ ОМ Dimensions Amended Views Added

Drawn Inspected

#### LEGEND:

MAIN TRANSFORMER (23.28 X 14.91 X 10.00m)

ENERGY MANAGEMENT BUILDING (24.86 X 16.74 X 7.29m)

SWITCHGEAR ROOM

CONTROL & METERING ROOM (14.00 X 4.86 X 6.25m)

(4.37 X 1.6 X 3.5m)

EMERGENCY DIESEL **GENERATOR** 

COMMS & LV HOUSE (12.16 X 5.63 X 6.25m)

COOLER

AIR CORE REACTOR (1.5m DIA, 1.6m HIGH)

GENERATOR CIRCUIT BREAKER (4.37 X 2.95 X 2.64)

Project:

Tel: +44 (0) 1684 850019 Mob: +44 (0) 7814436910

Status:

**PLANNING** 

Drawing Title:

**Standard Details: HV** Yard

Drawn: First Issued: 31.10.2024 Checked: JM

Project Code: Drawing Number: STA008- SD-15

Sheet Size: A.N **A3** 05