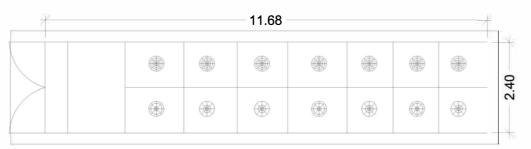

#### Standard Details: Circuit Breaker

| Drawn:        | Checked:        | First Issued: |
|---------------|-----------------|---------------|
| ОВ            | JM              | 17.04.2025    |
| Project Code: | Drawing Number: | •             |
| STA008-       | SD-22           |               |

| Sheet Size: | Scale: | Revision: |
|-------------|--------|-----------|
| A3          | 1:50   | 01        |
|             |        |           |