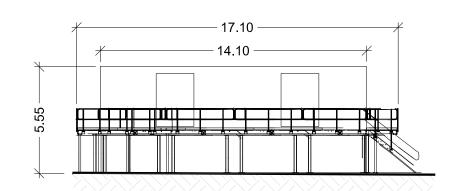

FRONT ELEVATION A-A

**REAR ELEVATION C-C** 

This drawing is the copyright of STATKRAFT UK Limited and must not be reproduced in whole or in part or used in any manner without their written permission.

All dimensions are to be confirmed on site prior to commencement of work. Scale for planning purposes only.

Project Code: Drawing Num
STA008- SD-17

et Size: Scale: Revision: 02

REAR ELEVATION

PLAN VIEW

**ROOF VIEW** 

FRONT ELEVATION

This drawing is the copyright of STATKRAFT UK Limited and must not be reproduced in whole or in part or used in any manner without their written permission.