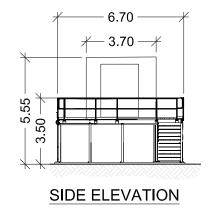

#### FRONT ELEVATION

9.75

Project

Project Code: Drawing Num
STA008- SD-17

et Size: Scale: Revision: 02

REAR ELEVATION

PLAN VIEW

**ROOF VIEW** 

FRONT ELEVATION

This drawing is the copyright of STATKRAFT UK Limited and must not be reproduced in whole or in part or used in any manner without their written permission.