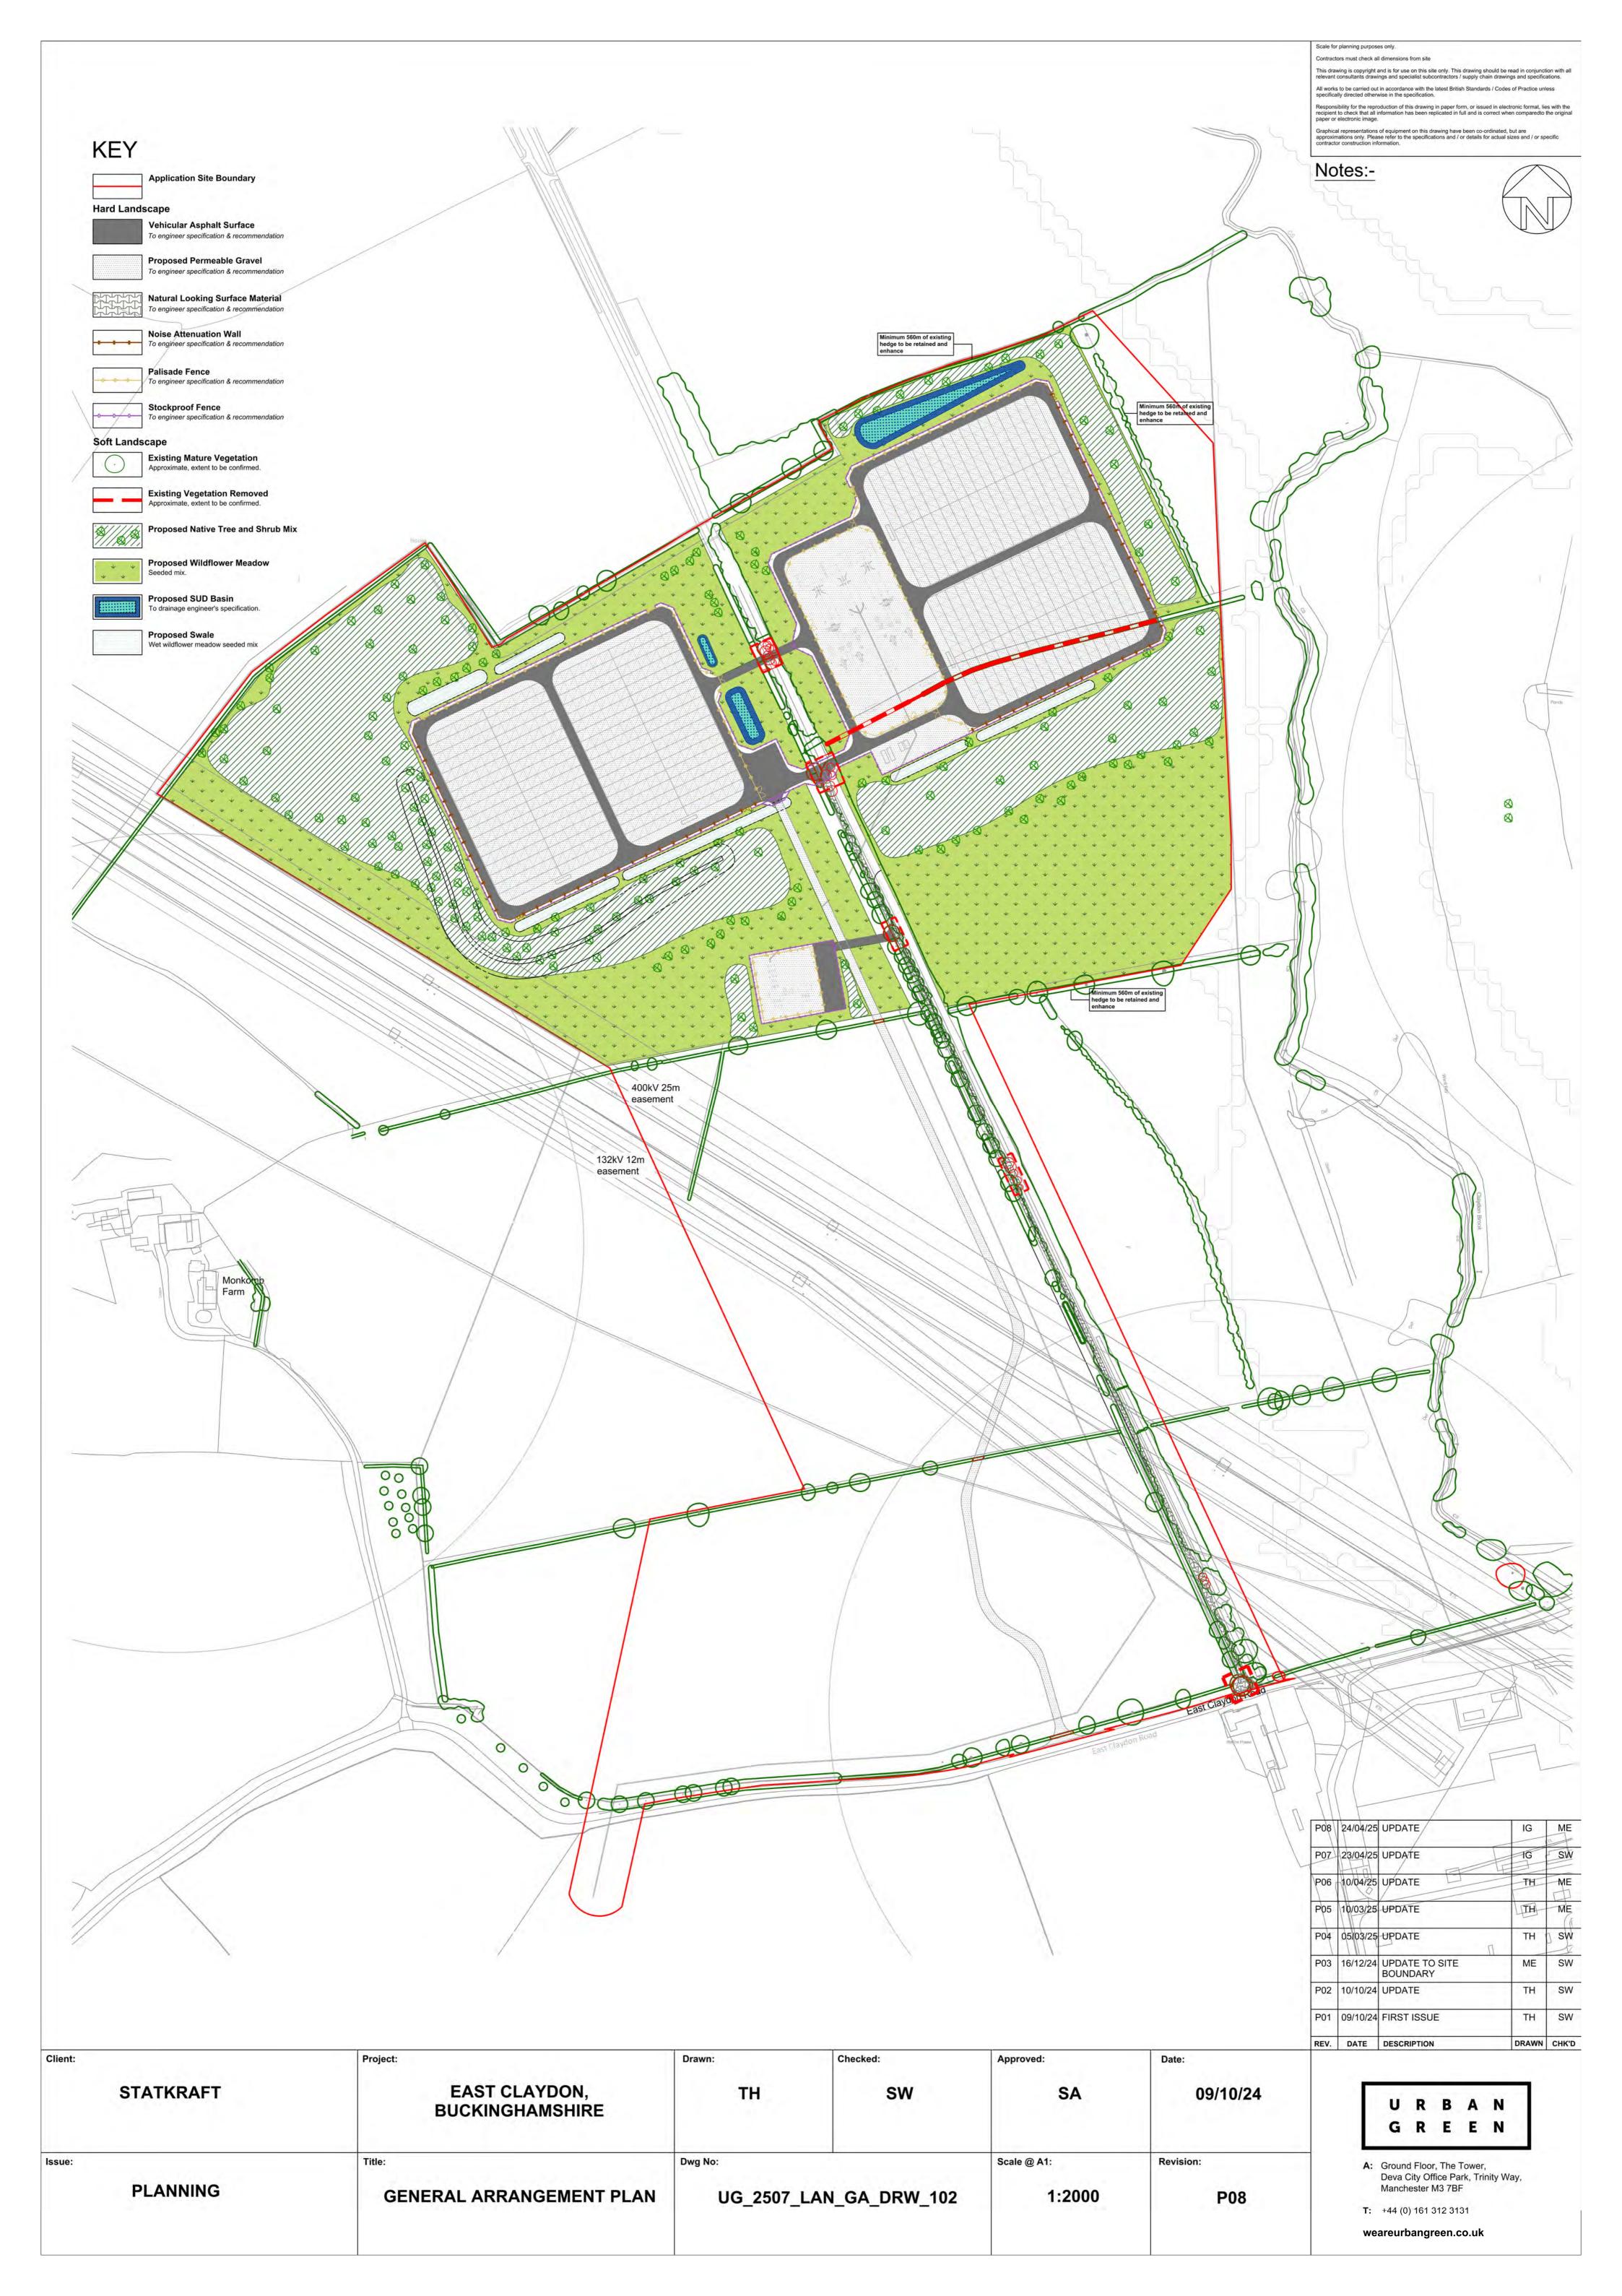

|       |           |
|          |          |                                           |       |           |
|          |          |                                           |       |           |
|          |          |                                           |       |           |
|          |          |                                           |       |           |
|          |          |                                           |       |           |
|          |          |                                           |       |           |

LEGEND:



#### East Claydon BESS Site





Tel: +44 (0) 1684 850019 Mob: +44 (0) 7814436910

**PLANNING** 

Standard Details: Air-Cored Reactor

OB JM
Project Code: Drawing Num
STA008- SD-24 First Issued: 17.04.2025

Revision: