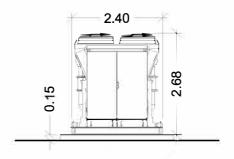

#### East Claydon BESS Site

Statkraft UK Ltd. 19th Floor, 22 Bishopsgate London, EC2N 4BQ Tel: +44 (0) 20 7549 1000

**PLANNING** 

Standard Details: Cooler Unit

Drawn: OB First Issued: 17.04.2025 Checked Project Code: Drawing Number STA008- SD-23

Sheet Size: Revision: 01 Scale: 1:100

SCALE 1:100

PLAN VIEW

INDICATIVE IMAGE

SIDE ELEVATION

SIDE ELEVATION

| Kevisio  | 113.     |                                           |       |           |
|----------|----------|-------------------------------------------|-------|-----------|
| Revision | Date     | Revision Notes                            | Drawn | Inspected |
| 01       | 17.04.25 | First Issue                               | ОВ    | JM        |
| 02       | 28.04.25 | Side Elevation and Indicative Image Added | RR    | AR        |
|          |          |                                           |       |           |
|          |          |                                           |       |           |
|          |          |                                           |       |           |
|          |          |                                           |       |           |
|          |          |                                           |       |           |
|          |          |                                           |       |           |
|          |          |                                           |       |           |
|          |          |                                           |       |           |
|          |          |                                           |       |           |
|          |          |                                           |       |           |
|          |          |                                           |       |           |
|          |          |                                           |       |           |
|          |          |                                           |       |           |