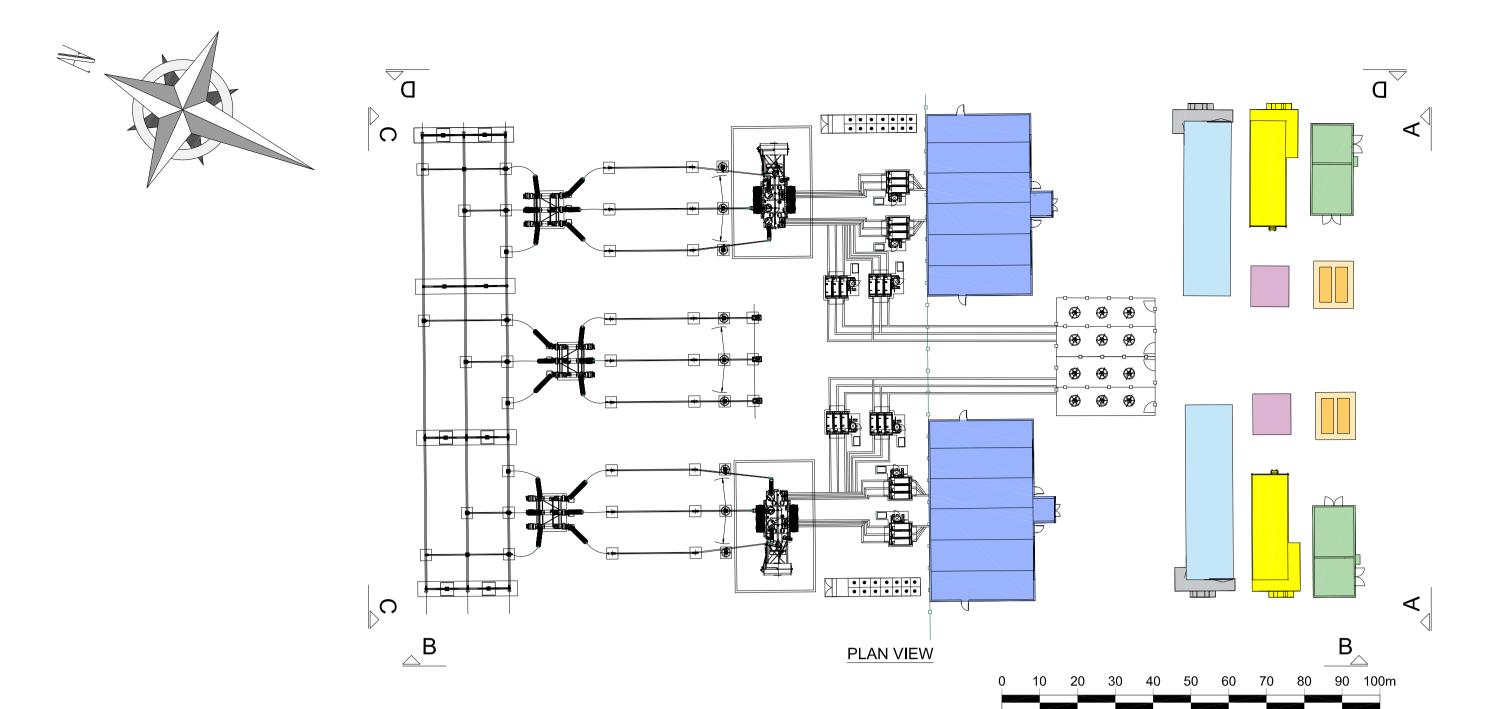

#### LEGEND:

MAIN TRANSFORMER (23.28 X 14.91 X 10.00m)

ENERGY MANAGEMENT BUILDING (24.86 X 16.74 X 7.29m)

SWITCHGEAR ROOM

CONTROL & METERING ROOM (14.00 X 4.86 X 6.25m)

(4.37 X 1.6 X 3.5m)

EMERGENCY DIESEL **GENERATOR** 

COMMS & LV HOUSE (12.16 X 5.63 X 6.25m)

COOLER

AIR CORE REACTOR (1.5m DIA, 1.6m HIGH)

GENERATOR CIRCUIT BREAKER (4.37 X 2.95 X 2.64)

Project:

# 02 17.04.25 Plan View Added, Text Change in Tileblock JC AR

LEGEND:

Western Bess Array
X = 474724.5719
Y = 226754.3626

= 474728.7922 = 226756.3191