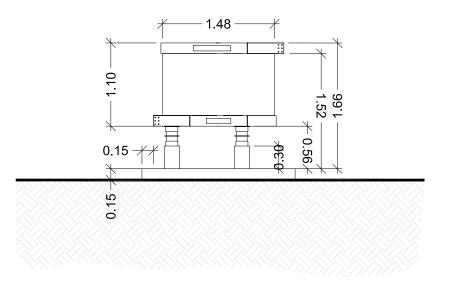

## FRONT ELEVATION

SIDE ELEVATION

This drawing is the copyright of STATKRAFT UK Limited and must not be reprinted in partor used in any manner without their written permission

| Date     | Revision Notes | Drawn | Inspected |
|----------|----------------|-------|-----------|
| 17.04.25 | First Issue    | ОВ    | JM        |
|          |                |       |           |
|          |                |       |           |
|          |                |       |           |
|          |                |       |           |
|          |                |       |           |
|          |                |       |           |

Sheet Size: Revision: 01 Scale: 1:100

SCALE 1:100

PLAN VIEW

INDICATIVE IMAGE

SIDE ELEVATION

SIDE ELEVATION

| Kevisio  | 113.     |                                           |       |           |
|----------|----------|-------------------------------------------|-------|-----------|
| Revision | Date     | Revision Notes                            | Drawn | Inspected |
| 01       | 17.04.25 | First Issue                               | ОВ    | JM        |
| 02       | 28.04.25 | Side Elevation and Indicative Image Added | RR    | AR        |
|          |          |                                           |       |           |
|          |          |                                           |       |           |
|          |          |                                           |       |           |
|          |          |                                           |       |           |
|          |          |                                           |       |           |
|          |          |                                           |       |           |
|          |          |                                           |       |           |
|          |          |                                           |       |           |
|          |          |                                           |       |           |
|          |          |                                           |       |           |
|          |          |                                           |       |           |
|          |          |                                           |       |           |
|          |          |                                           |       |           |