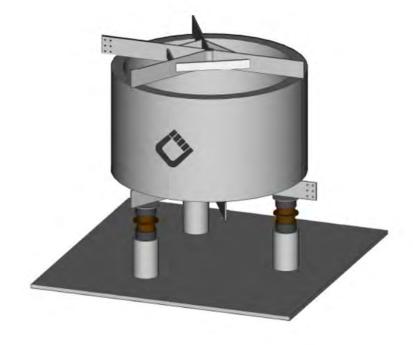

#### East Claydon BESS Site

Statkraft UK Ltd. 19th Floor, 22 Bishopsgate London, EC2N 4BQ Tel: +44 (0) 20 7549 1000

**PLANNING** 

Standard Details: Cooler Unit

Drawn: OB First Issued: 17.04.2025 Checked Project Code: Drawing Number STA008- SD-23

Sheet Size: Revision: 01 Scale: 1:100

SCALE 1:100

PLAN VIEW

INDICATIVE IMAGE

SIDE ELEVATION

SIDE ELEVATION

| Kevisio  | 113.     |                                           |       |           |
|----------|----------|-------------------------------------------|-------|-----------|
| Revision | Date     | Revision Notes                            | Drawn | Inspected |
| 01       | 17.04.25 | First Issue                               | ОВ    | JM        |
| 02       | 28.04.25 | Side Elevation and Indicative Image Added | RR    | AR        |
|          |          |                                           |       |           |
|          |          |                                           |       |           |
|          |          |                                           |       |           |
|          |          |                                           |       |           |
|          |          |                                           |       |           |
|          |          |                                           |       |           |
|          |          |                                           |       |           |
|          |          |                                           |       |           |
|          |          |                                           |       |           |
|          |          |                                           |       |           |
|          |          |                                           |       |           |
|          |          |                                           |       |           |
|          |          |                                           |       |           |