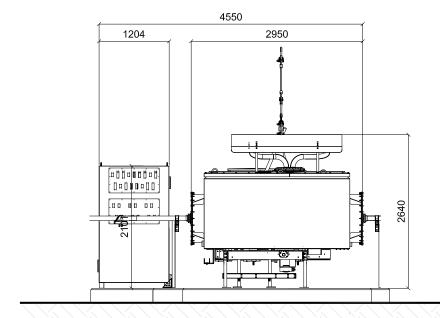

COMMS & LV HOUSE (12.16 X 5.63 X 6.25m)

COOLER

AIR CORE REACTOR (1.5m DIA, 1.6m HIGH)

GENERATOR CIRCUIT BREAKER (4.37 X 2.95 X 2.64)

Project:

#### Standard Details: Circuit Breaker

| Drawn:        | Checked:        | First Issued: |
|---------------|-----------------|---------------|
| ОВ            | JM              | 17.04.2025    |
| Project Code: | Drawing Number: | •             |
| STA008-       | SD-22           |               |

| Sheet Size: | Scale: | Revision: |
|-------------|--------|-----------|
| A3          | 1:50   | 01        |
|             |        |           |