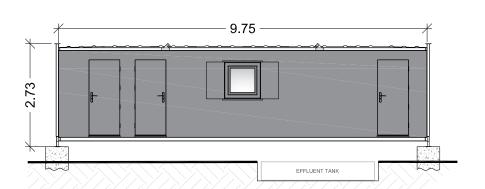

Project Code: Drawing Num
STA008- SD-17

et Size: Scale: Revision: 02

REAR ELEVATION

PLAN VIEW

**ROOF VIEW** 

FRONT ELEVATION

This drawing is the copyright of STATKRAFT UK Limited and must not be reproduced in whole or in part or used in any manner without their written permission.