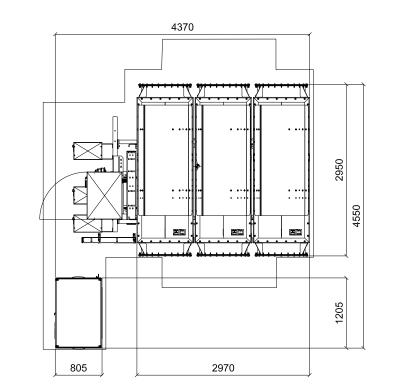

STA008- SD-19

heet Size: Scale: Revision: A3 1:200 02

4370

PLAN VIEW

805

FRONT ELEVATION SIDE ELEVATION

This drawing is the copyright of STATKRAFT UK Limited and must not be repro in part or used in any manner without their written permission.

#### Standard Details: Circuit Breaker

| Drawn:        | Checked:        | First Issued: |
|---------------|-----------------|---------------|
| ОВ            | JM              | 17.04.2025    |
| Project Code: | Drawing Number: | •             |
| STA008-       | SD-22           |               |

| Sheet Size: | Scale: | Revision: |
|-------------|--------|-----------|
| A3          | 1:50   | 01        |
|             |        |           |