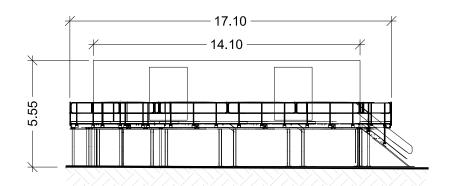

#### FRONT ELEVATION

9.75

Project

Project Code: Drawing Num
STA008- SD-17

et Size: Scale: Revision: 02

REAR ELEVATION

PLAN VIEW

**ROOF VIEW** 

FRONT ELEVATION

This drawing is the copyright of STATKRAFT UK Limited and must not be reproduced in whole or in part or used in any manner without their written permission.