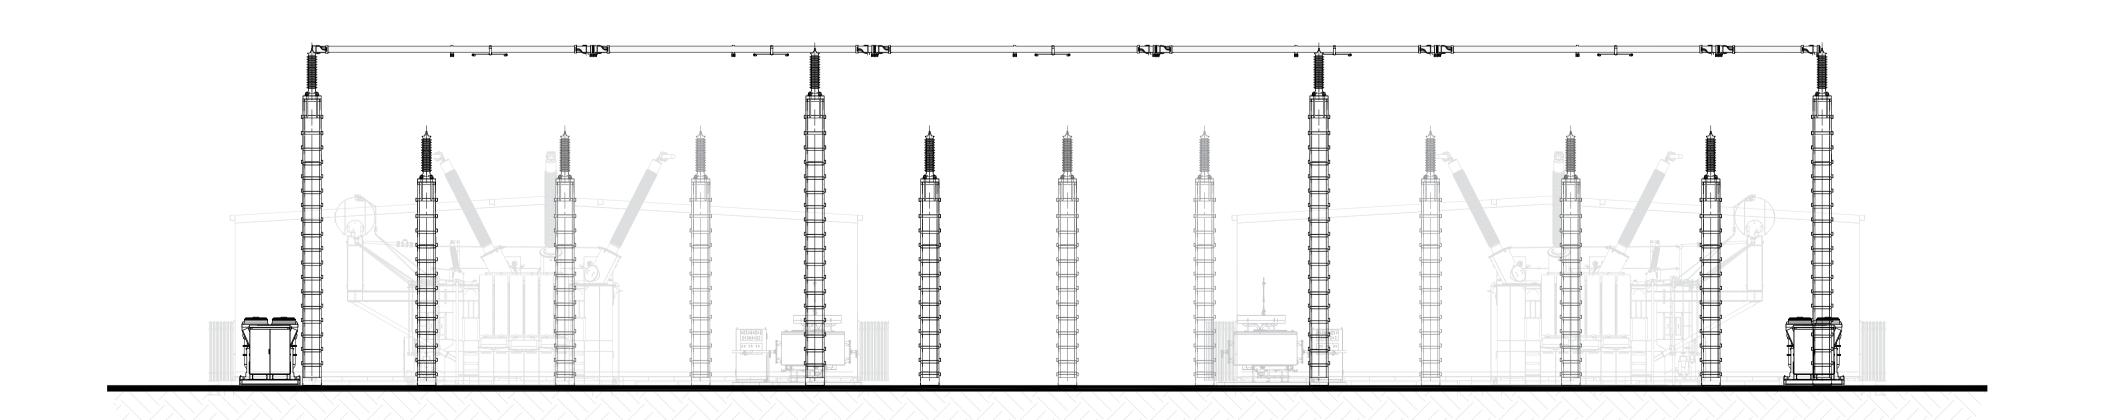

FRONT ELEVATION A-A

**REAR ELEVATION C-C** 

This drawing is the copyright of STATKRAFT UK Limited and must not be reproduced in whole or in part or used in any manner without their written permission.

All dimensions are to be confirmed on site prior to commencement of work. Scale for planning purposes only.

#### LEGEND:

MAIN TRANSFORMER (23.28 X 14.91 X 10.00m)

ENERGY MANAGEMENT BUILDING (24.86 X 16.74 X 7.29m)

SWITCHGEAR ROOM

CONTROL & METERING ROOM (14.00 X 4.86 X 6.25m)

(4.37 X 1.6 X 3.5m)

EMERGENCY DIESEL **GENERATOR** 

COMMS & LV HOUSE (12.16 X 5.63 X 6.25m)

COOLER

AIR CORE REACTOR (1.5m DIA, 1.6m HIGH)

GENERATOR CIRCUIT BREAKER (4.37 X 2.95 X 2.64)

Project: