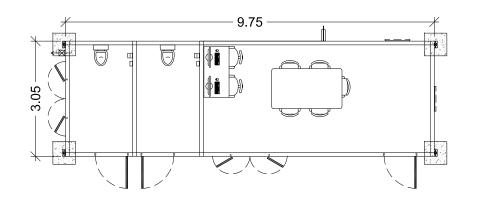

Project Code: Drawing Num
STA008- SD-17

et Size: Scale: Revision: 02

REAR ELEVATION

PLAN VIEW

**ROOF VIEW** 

FRONT ELEVATION

This drawing is the copyright of STATKRAFT UK Limited and must not be reproduced in whole or in part or used in any manner without their written permission.