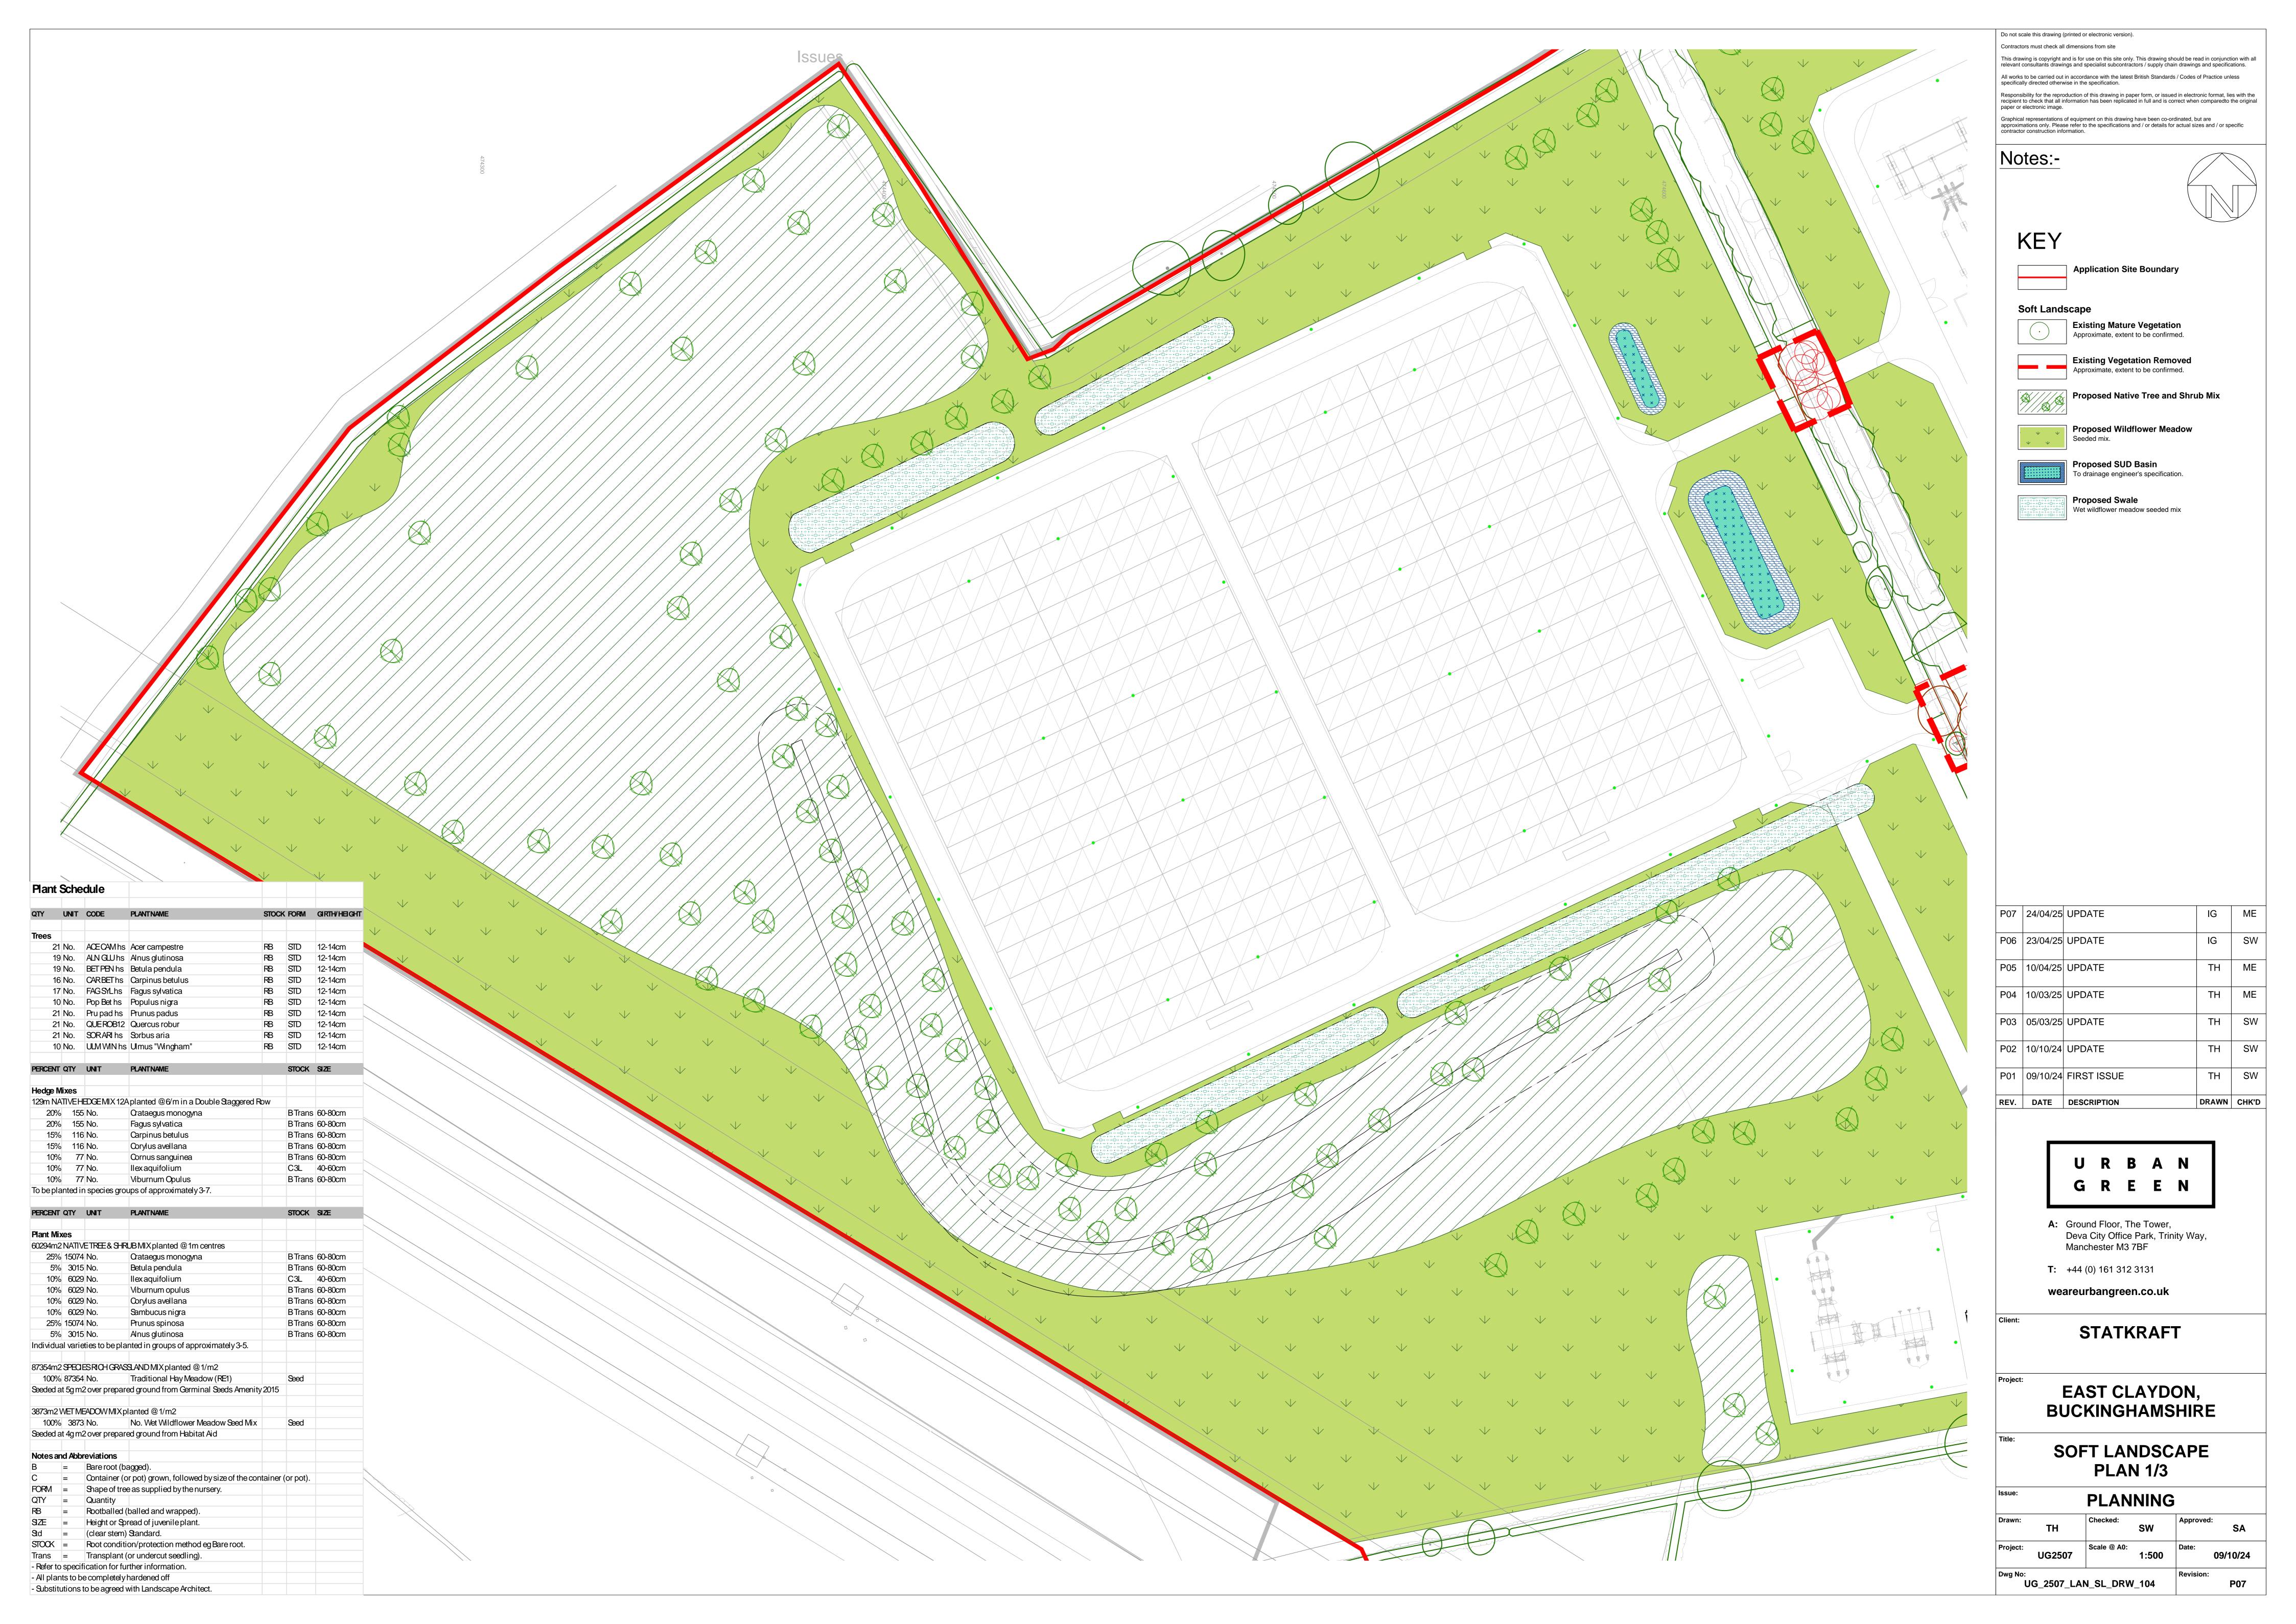

|       |           |
|          |          |                                           |       |           |
|          |          |                                           |       |           |
|          |          |                                           |       |           |
|          |          |                                           |       |           |
|          |          |                                           |       |           |
|          |          |                                           |       |           |

LEGEND:



#### East Claydon BESS Site





Tel: +44 (0) 1684 850019 Mob: +44 (0) 7814436910

**PLANNING** 

Standard Details: Air-Cored Reactor

OB JM
Project Code: Drawing Num
STA008- SD-24 First Issued: 17.04.2025

Revision: