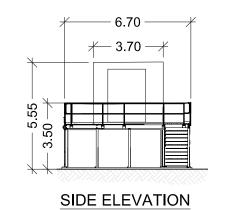

#### FRONT ELEVATION

9.75

Project

Project Code: Drawing Num
STA008- SD-17

et Size: Scale: Revision: 02

REAR ELEVATION

PLAN VIEW

**ROOF VIEW** 

FRONT ELEVATION

This drawing is the copyright of STATKRAFT UK Limited and must not be reproduced in whole or in part or used in any manner without their written permission.