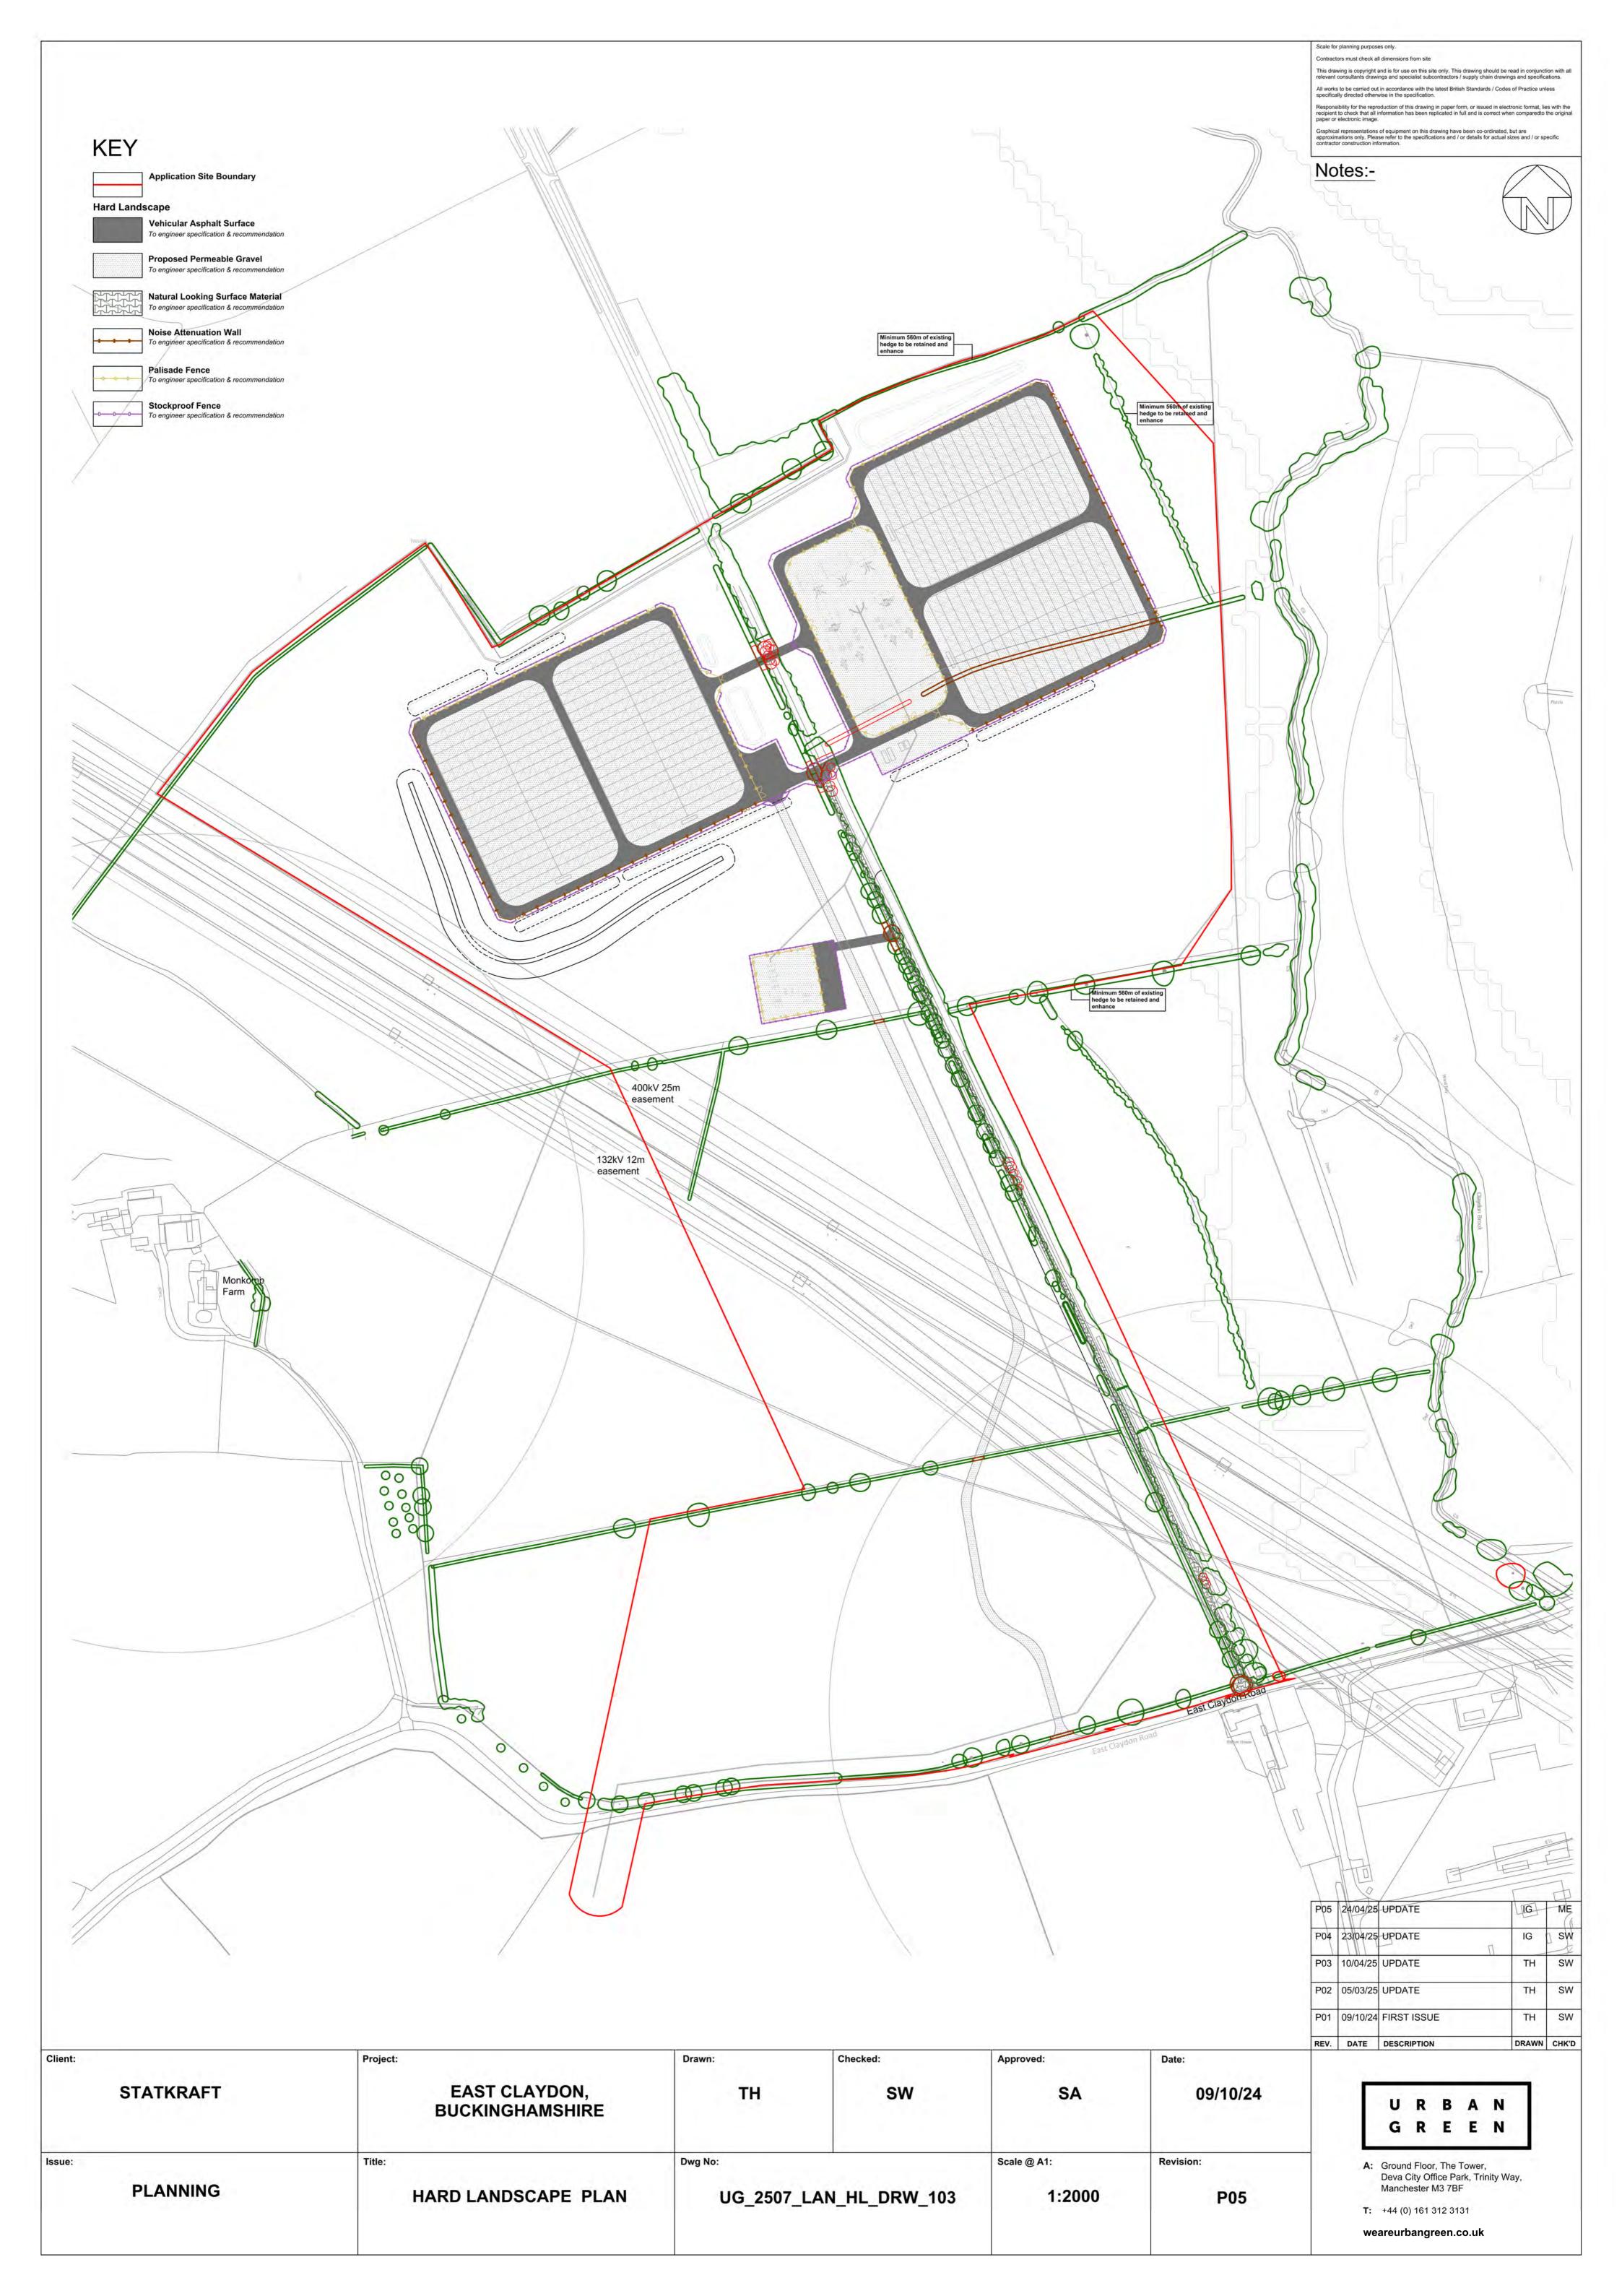

|       |           |
|          |          |                                           |       |           |
|          |          |                                           |       |           |
|          |          |                                           |       |           |
|          |          |                                           |       |           |
|          |          |                                           |       |           |
|          |          |                                           |       |           |

LEGEND:



#### East Claydon BESS Site





Tel: +44 (0) 1684 850019 Mob: +44 (0) 7814436910

**PLANNING** 

Standard Details: Air-Cored Reactor

OB JM
Project Code: Drawing Num
STA008- SD-24 First Issued: 17.04.2025

Revision: