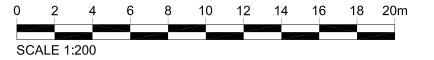

#### LEGEND:

MAIN TRANSFORMER (23.28 X 14.91 X 10.00m)

ENERGY MANAGEMENT BUILDING (24.86 X 16.74 X 7.29m)

SWITCHGEAR ROOM

CONTROL & METERING ROOM (14.00 X 4.86 X 6.25m)

(4.37 X 1.6 X 3.5m)

EMERGENCY DIESEL **GENERATOR** 

COMMS & LV HOUSE (12.16 X 5.63 X 6.25m)

COOLER

AIR CORE REACTOR (1.5m DIA, 1.6m HIGH)

GENERATOR CIRCUIT BREAKER (4.37 X 2.95 X 2.64)

Project: