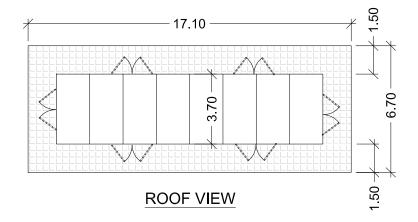

Project Code: Drawing Num
STA008- SD-17

et Size: Scale: Revision: 02

REAR ELEVATION

PLAN VIEW

**ROOF VIEW** 

FRONT ELEVATION

This drawing is the copyright of STATKRAFT UK Limited and must not be reproduced in whole or in part or used in any manner without their written permission.