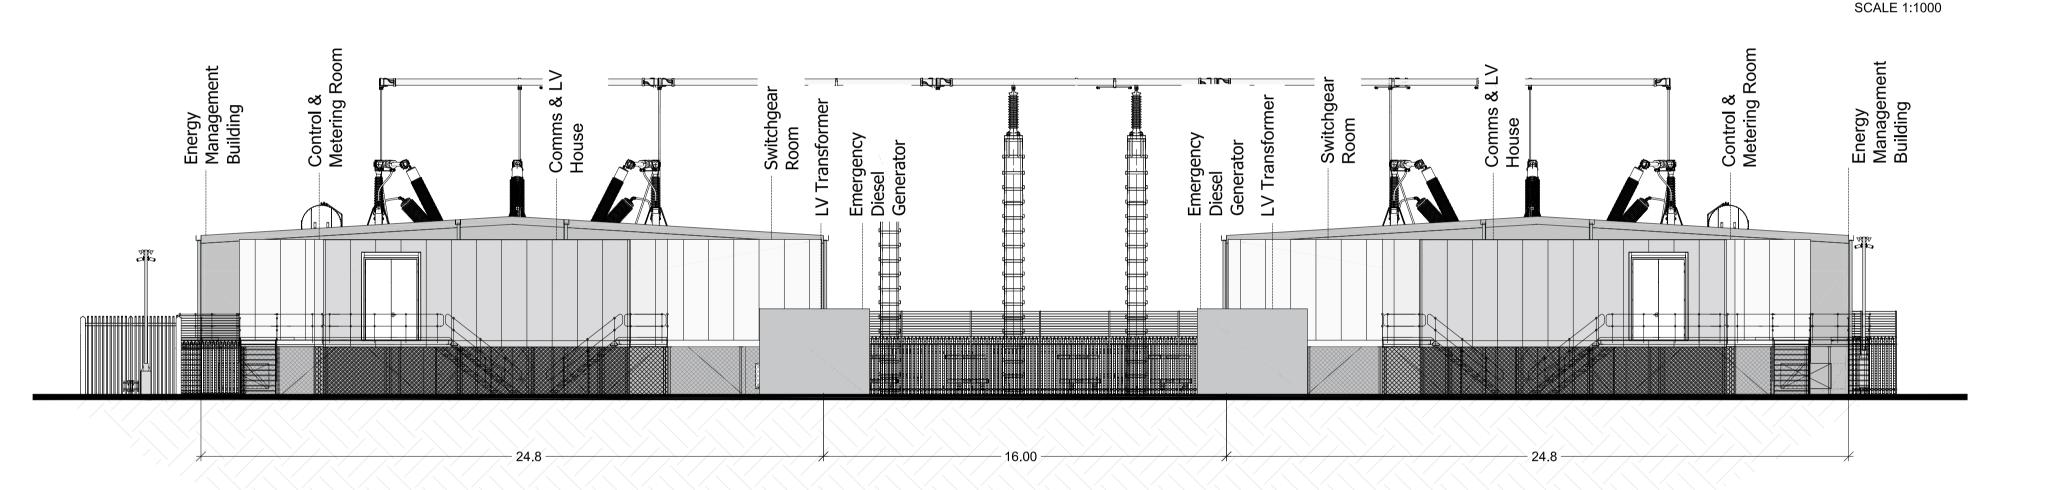

FRONT ELEVATION A-A

**REAR ELEVATION C-C** 

This drawing is the copyright of STATKRAFT UK Limited and must not be reproduced in whole or in part or used in any manner without their written permission.

All dimensions are to be confirmed on site prior to commencement of work. Scale for planning purposes only.

#### LEGEND:

MAIN TRANSFORMER (23.28 X 14.91 X 10.00m)

ENERGY MANAGEMENT BUILDING (24.86 X 16.74 X 7.29m)

SWITCHGEAR ROOM

CONTROL & METERING ROOM (14.00 X 4.86 X 6.25m)

(4.37 X 1.6 X 3.5m)

EMERGENCY DIESEL **GENERATOR** 

COMMS & LV HOUSE (12.16 X 5.63 X 6.25m)

COOLER

AIR CORE REACTOR (1.5m DIA, 1.6m HIGH)

GENERATOR CIRCUIT BREAKER (4.37 X 2.95 X 2.64)

Project: