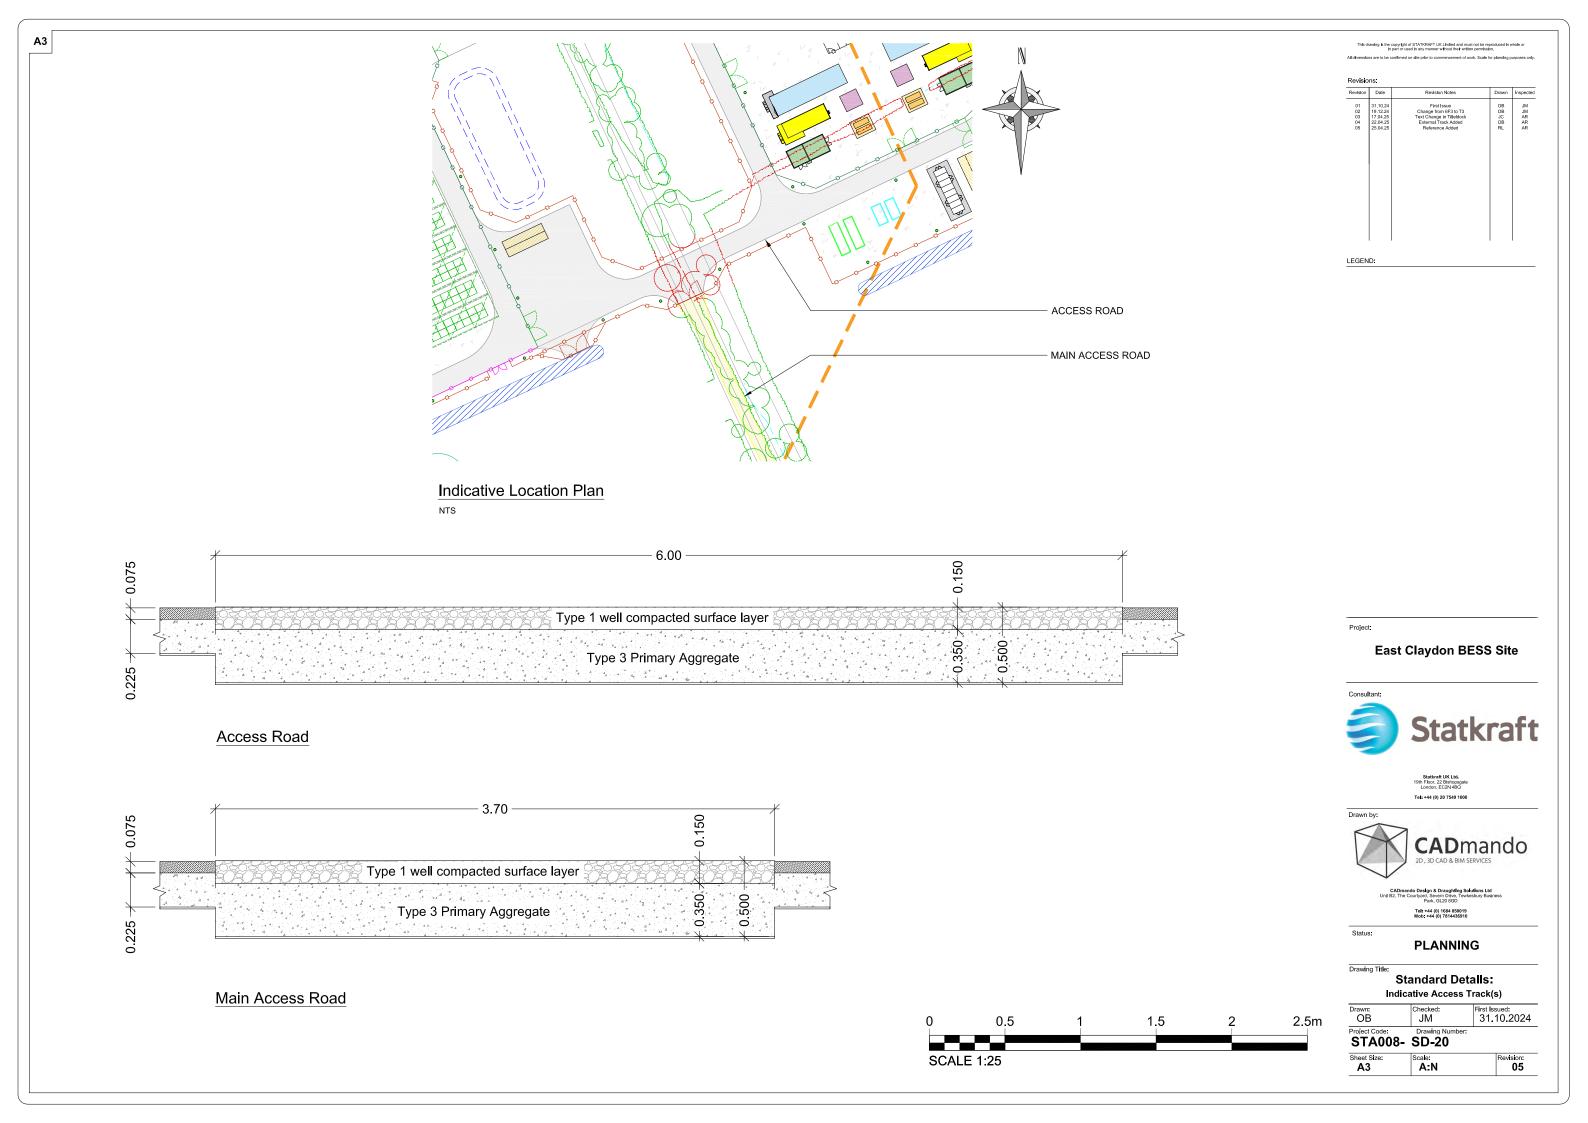

#### LEGEND:

MAIN TRANSFORMER (23.28 X 14.91 X 10.00m)

ENERGY MANAGEMENT BUILDING (24.86 X 16.74 X 7.29m)

SWITCHGEAR ROOM

CONTROL & METERING ROOM (14.00 X 4.86 X 6.25m)

(4.37 X 1.6 X 3.5m)

EMERGENCY DIESEL **GENERATOR** 

COMMS & LV HOUSE (12.16 X 5.63 X 6.25m)

COOLER

AIR CORE REACTOR (1.5m DIA, 1.6m HIGH)

GENERATOR CIRCUIT BREAKER (4.37 X 2.95 X 2.64)

Project: