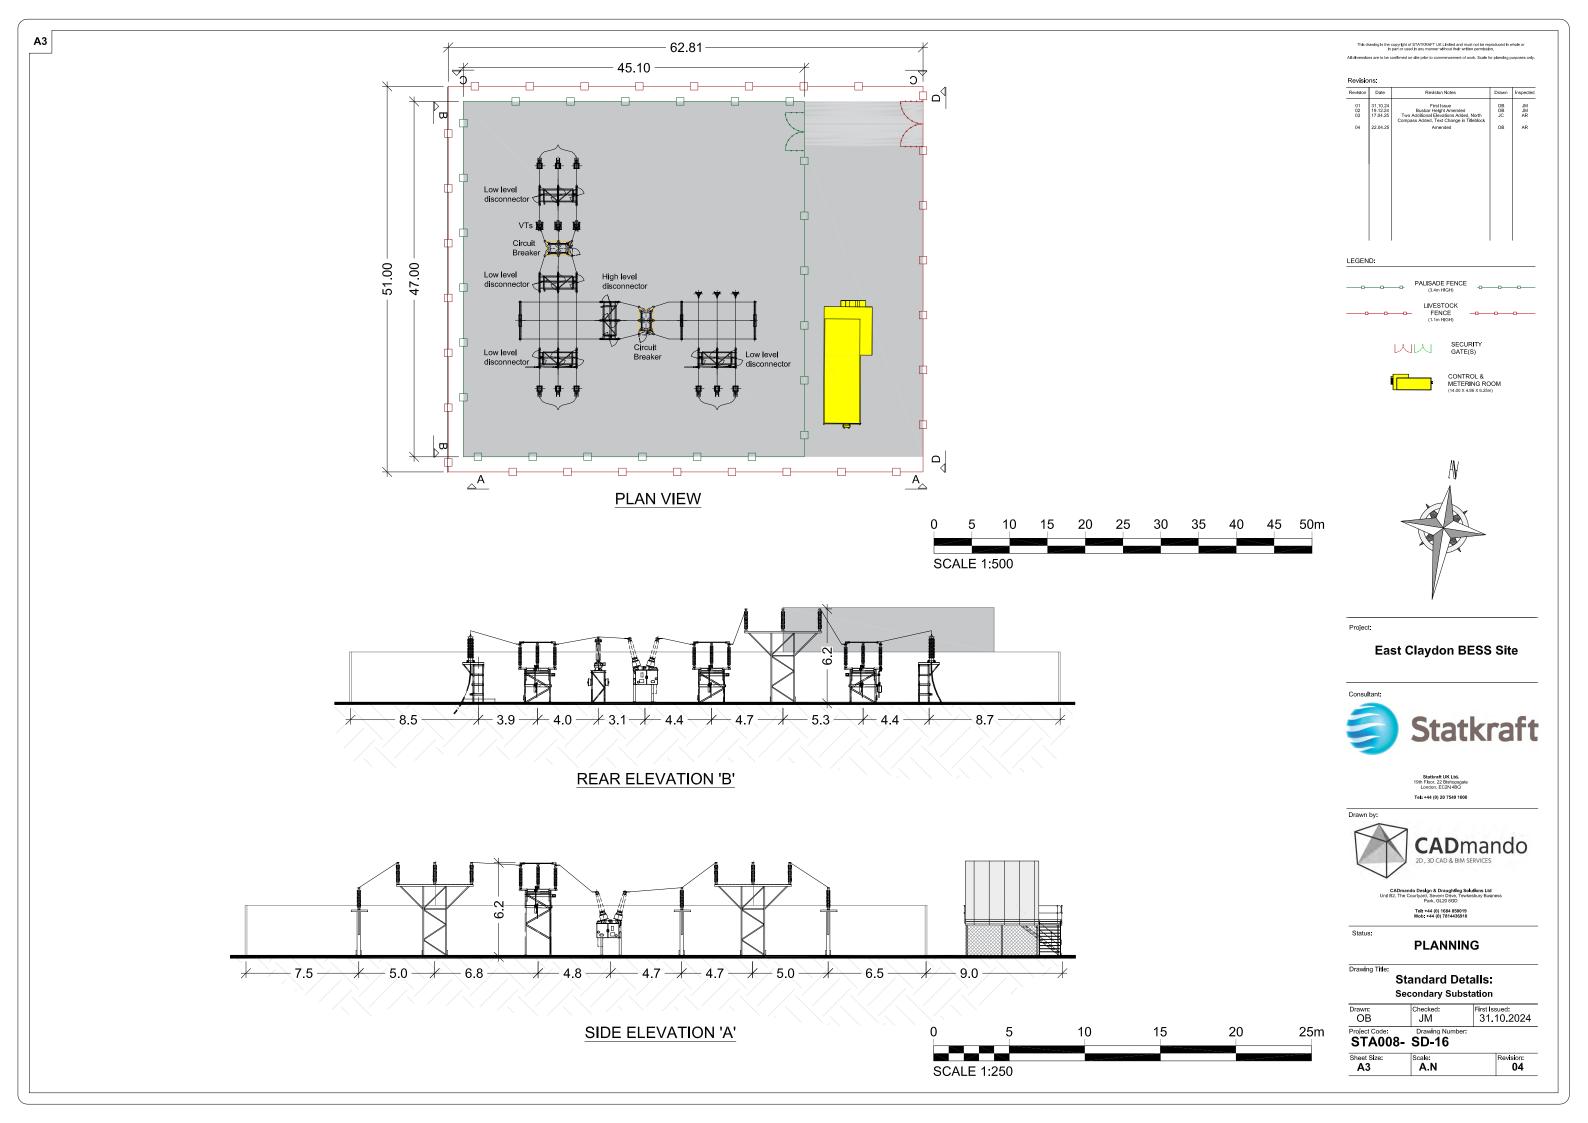

FRONT ELEVATION A-A

**REAR ELEVATION C-C** 

This drawing is the copyright of STATKRAFT UK Limited and must not be reproduced in whole or in part or used in any manner without their written permission.

All dimensions are to be confirmed on site prior to commencement of work. Scale for planning purposes only.

Revisions: Revision Date Revision Notes 01 31.10.24 02 13.02.25 03 17.04.25 04 22.04.25 05 28.04.25 Updated Sub Updated Sub

ОВ ОВ ОВ ОМ Dimensions Amended Views Added

Drawn Inspected

#### LEGEND:

MAIN TRANSFORMER (23.28 X 14.91 X 10.00m)

ENERGY MANAGEMENT BUILDING (24.86 X 16.74 X 7.29m)

SWITCHGEAR ROOM

CONTROL & METERING ROOM (14.00 X 4.86 X 6.25m)

(4.37 X 1.6 X 3.5m)

EMERGENCY DIESEL **GENERATOR** 

COMMS & LV HOUSE (12.16 X 5.63 X 6.25m)

COOLER

AIR CORE REACTOR (1.5m DIA, 1.6m HIGH)

GENERATOR CIRCUIT BREAKER (4.37 X 2.95 X 2.64)

Project:

# 02 17.04.25 Plan View Added, Text Change in Tileblock JC AR

LEGEND:

Western Bess Array
X = 474724.5719
Y = 226754.3626

= 474728.7922 = 226756.3191