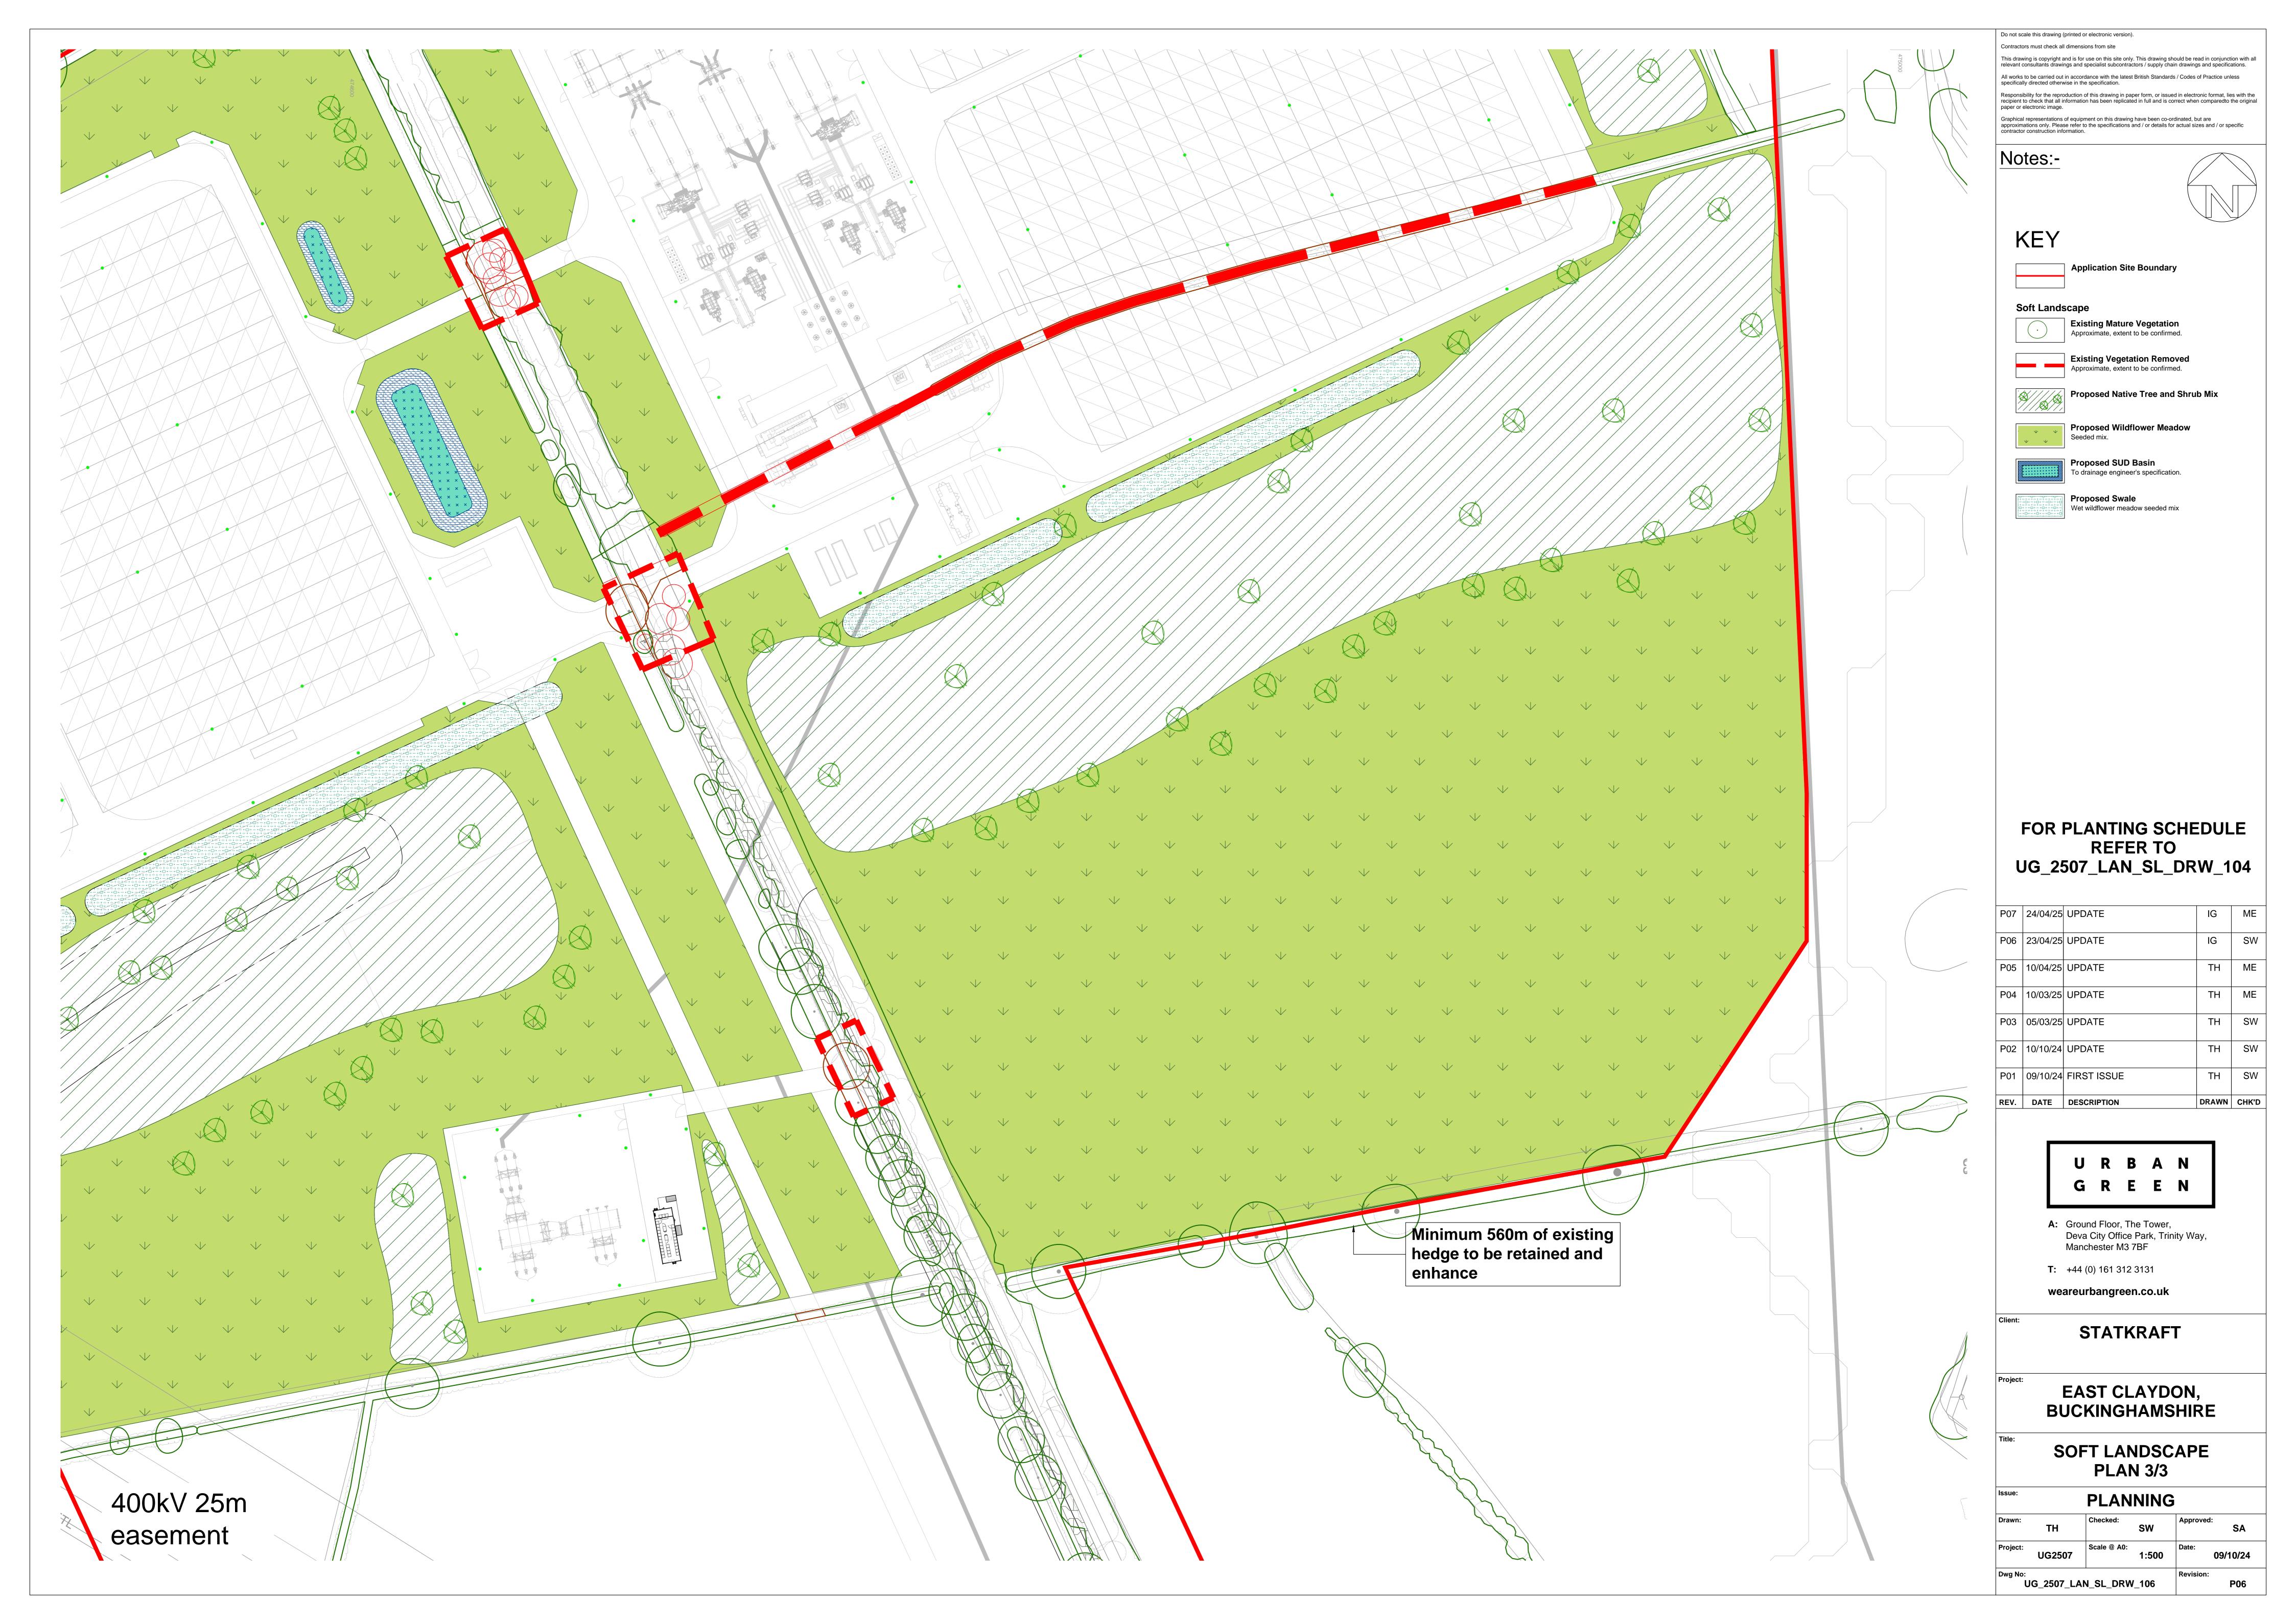

#### LEGEND:

MAIN TRANSFORMER (23.28 X 14.91 X 10.00m)

ENERGY MANAGEMENT BUILDING (24.86 X 16.74 X 7.29m)

SWITCHGEAR ROOM

CONTROL & METERING ROOM (14.00 X 4.86 X 6.25m)

(4.37 X 1.6 X 3.5m)

EMERGENCY DIESEL **GENERATOR** 

COMMS & LV HOUSE (12.16 X 5.63 X 6.25m)

COOLER

AIR CORE REACTOR (1.5m DIA, 1.6m HIGH)

GENERATOR CIRCUIT BREAKER (4.37 X 2.95 X 2.64)

Project: