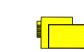

Sheet Size: Revision: 01 Scale: 1:100

SCALE 1:100

PLAN VIEW

INDICATIVE IMAGE

SIDE ELEVATION

SIDE ELEVATION

| Kevisio  | 113.     |                                           |       |           |
|----------|----------|-------------------------------------------|-------|-----------|
| Revision | Date     | Revision Notes                            | Drawn | Inspected |
| 01       | 17.04.25 | First Issue                               | ОВ    | JM        |
| 02       | 28.04.25 | Side Elevation and Indicative Image Added | RR    | AR        |
|          |          |                                           |       |           |
|          |          |                                           |       |           |
|          |          |                                           |       |           |
|          |          |                                           |       |           |
|          |          |                                           |       |           |
|          |          |                                           |       |           |
|          |          |                                           |       |           |
|          |          |                                           |       |           |
|          |          |                                           |       |           |
|          |          |                                           |       |           |
|          |          |                                           |       |           |
|          |          |                                           |       |           |
|          |          |                                           |       |           |