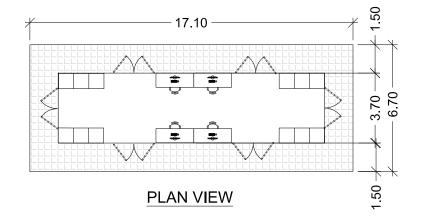

Project Code: Drawing Num
STA008- SD-17

et Size: Scale: Revision: 02

REAR ELEVATION

PLAN VIEW

**ROOF VIEW** 

FRONT ELEVATION

This drawing is the copyright of STATKRAFT UK Limited and must not be reproduced in whole or in part or used in any manner without their written permission.