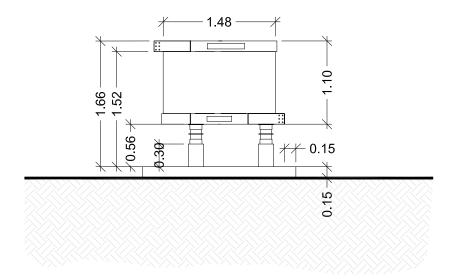

## FRONT ELEVATION

SIDE ELEVATION

This drawing is the copyright of STATKRAFT UK Limited and must not be reprinted in partor used in any manner without their written permission

| Date     | Revision Notes | Drawn | Inspected |
|----------|----------------|-------|-----------|
| 17.04.25 | First Issue    | ОВ    | JM        |
|          |                |       |           |
|          |                |       |           |
|          |                |       |           |
|          |                |       |           |
|          |                |       |           |
|          |                |       |           |

Sheet Size: Revision: 01 Scale: 1:100

SCALE 1:100

PLAN VIEW

INDICATIVE IMAGE

SIDE ELEVATION

SIDE ELEVATION

| Kevisio  | 113.     |                                           |       |           |
|----------|----------|-------------------------------------------|-------|-----------|
| Revision | Date     | Revision Notes                            | Drawn | Inspected |
| 01       | 17.04.25 | First Issue                               | ОВ    | JM        |
| 02       | 28.04.25 | Side Elevation and Indicative Image Added | RR    | AR        |
|          |          |                                           |       |           |
|          |          |                                           |       |           |
|          |          |                                           |       |           |
|          |          |                                           |       |           |
|          |          |                                           |       |           |
|          |          |                                           |       |           |
|          |          |                                           |       |           |
|          |          |                                           |       |           |
|          |          |                                           |       |           |
|          |          |                                           |       |           |
|          |          |                                           |       |           |
|          |          |                                           |       |           |
|          |          |                                           |       |           |