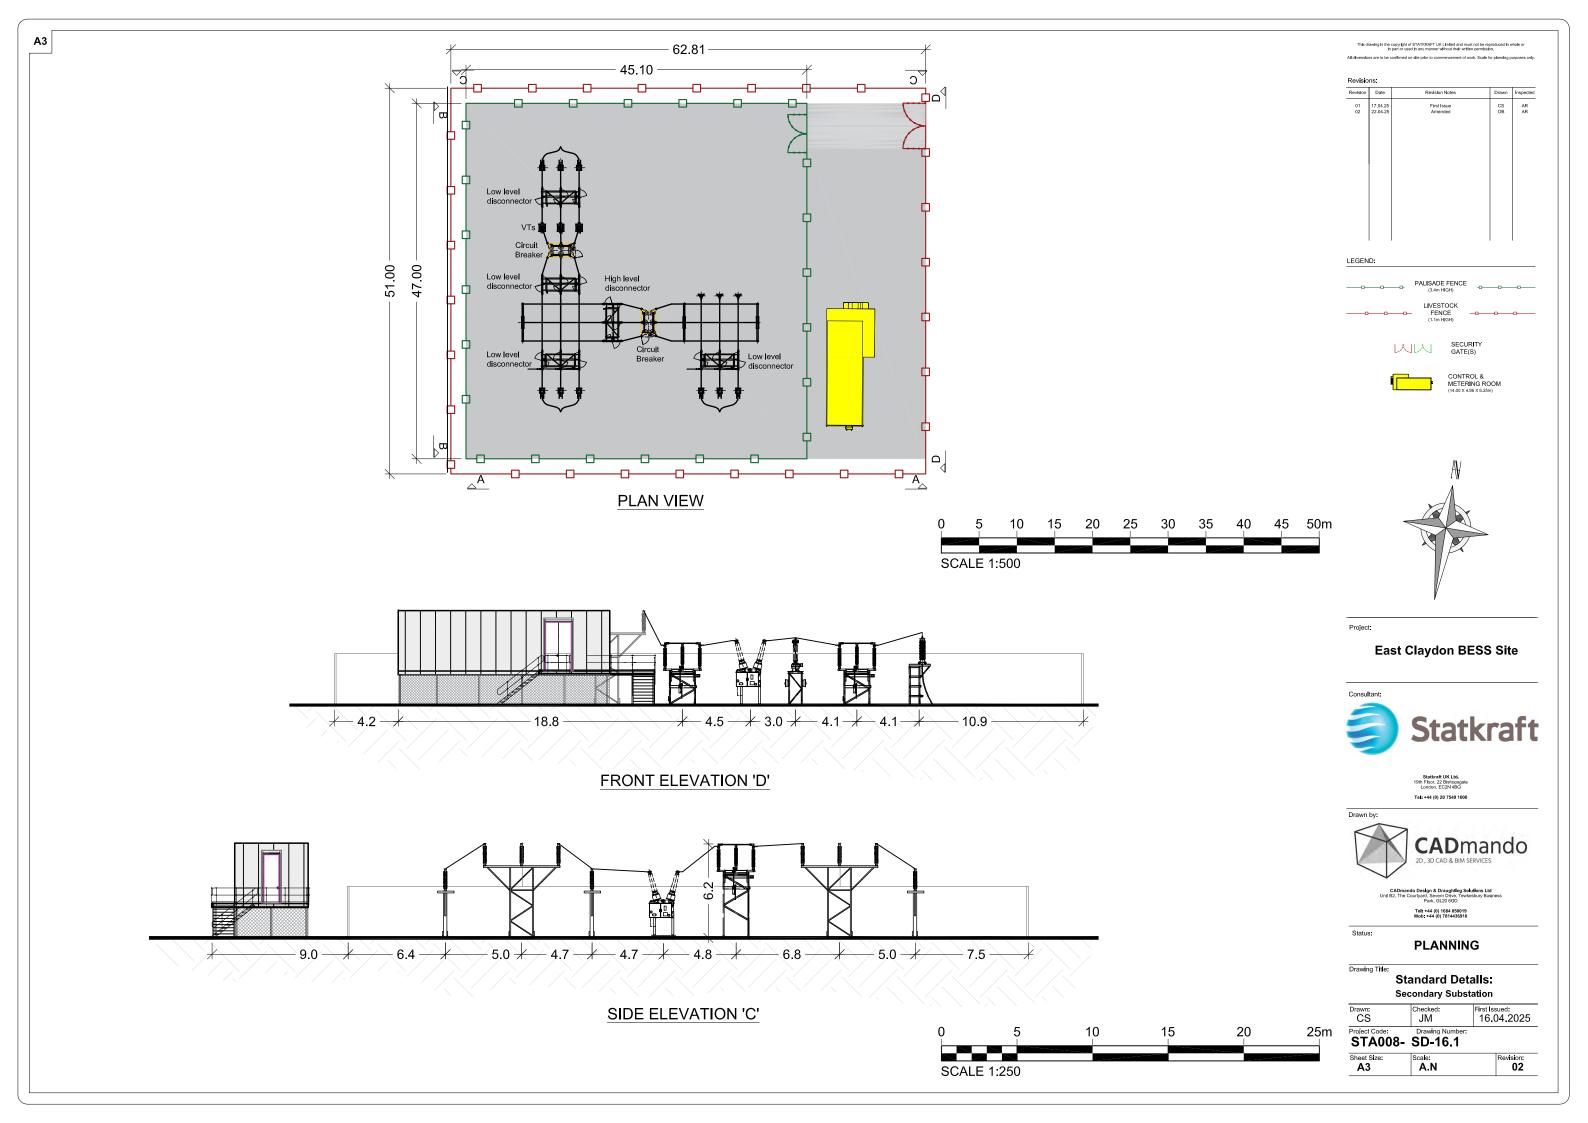

FRONT ELEVATION A-A

**REAR ELEVATION C-C** 

This drawing is the copyright of STATKRAFT UK Limited and must not be reproduced in whole or in part or used in any manner without their written permission.

All dimensions are to be confirmed on site prior to commencement of work. Scale for planning purposes only.

Revisions: Revision Date Revision Notes 01 31.10.24 02 13.02.25 03 17.04.25 04 22.04.25 05 28.04.25 Updated Sub Updated Sub

ОВ ОВ ОВ ОМ Dimensions Amended Views Added

Drawn Inspected

#### LEGEND:

MAIN TRANSFORMER (23.28 X 14.91 X 10.00m)

ENERGY MANAGEMENT BUILDING (24.86 X 16.74 X 7.29m)

SWITCHGEAR ROOM

CONTROL & METERING ROOM (14.00 X 4.86 X 6.25m)

(4.37 X 1.6 X 3.5m)

EMERGENCY DIESEL **GENERATOR** 

COMMS & LV HOUSE (12.16 X 5.63 X 6.25m)

COOLER

AIR CORE REACTOR (1.5m DIA, 1.6m HIGH)

GENERATOR CIRCUIT BREAKER (4.37 X 2.95 X 2.64)

Project: