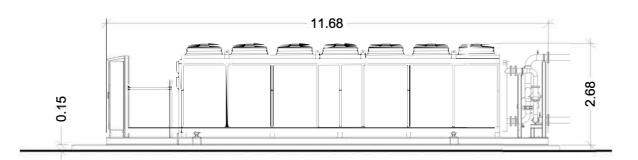

#### East Claydon BESS Site

Statkraft UK Ltd. 19th Floor, 22 Bishopsgate London, EC2N 4BQ Tel: +44 (0) 20 7549 1000

**PLANNING** 

Standard Details: Cooler Unit

Drawn: OB First Issued: 17.04.2025 Checked Project Code: Drawing Number STA008- SD-23

Sheet Size: Revision: 01 Scale: 1:100

SCALE 1:100

PLAN VIEW

INDICATIVE IMAGE

SIDE ELEVATION

SIDE ELEVATION

| Kevisio  | 113.     |                                           |       |           |
|----------|----------|-------------------------------------------|-------|-----------|
| Revision | Date     | Revision Notes                            | Drawn | Inspected |
| 01       | 17.04.25 | First Issue                               | ОВ    | JM        |
| 02       | 28.04.25 | Side Elevation and Indicative Image Added | RR    | AR        |
|          |          |                                           |       |           |
|          |          |                                           |       |           |
|          |          |                                           |       |           |
|          |          |                                           |       |           |
|          |          |                                           |       |           |
|          |          |                                           |       |           |
|          |          |                                           |       |           |
|          |          |                                           |       |           |
|          |          |                                           |       |           |
|          |          |                                           |       |           |
|          |          |                                           |       |           |
|          |          |                                           |       |           |
|          |          |                                           |       |           |