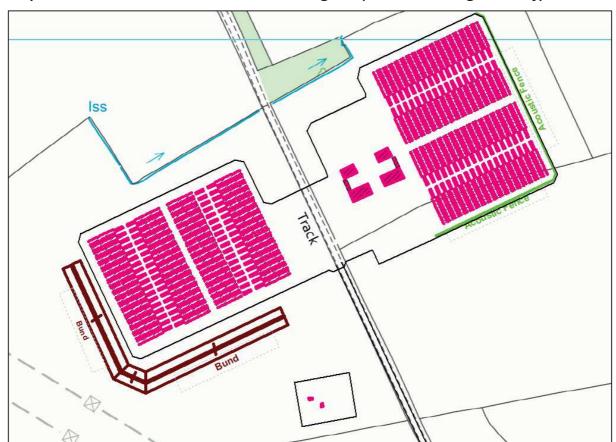

## Appendix E2

Illustration of scenarios modelled for noise

This Appendix presents several graphics as follows:

Graphic E2.S1a – Plan view of Scenario 1 Unmitigated (embedded mitigation only)

Graphic E2.S1b – 3D view of Scenario 1 Unmitigated (embedded mitigation only)

Graphic E2.S1c -Predicted noise contours for Scenario 1 Unmitigated (embedded mitigation only)

Graphic E2.S2a - Plan view of Scenario 2 Unmitigated(embedded mitigation only)

Graphic E2.S2b – 3D view of Scenario 2 Unmitigated (embedded mitigation only)