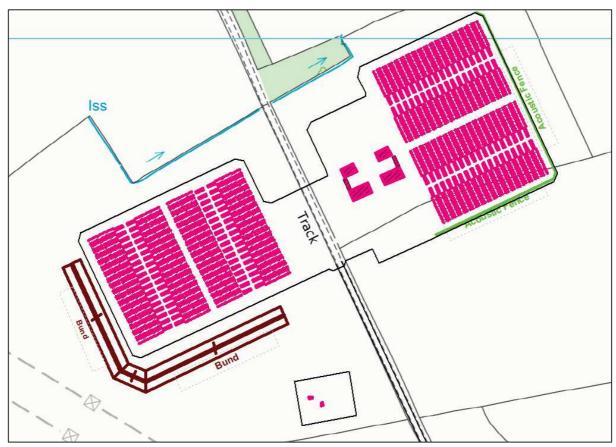

Graphic E2.S3a - Plan view of Scenario 1 Mitigated

Graphic E2.S3b – 3D view of Scenario 1 Mitigated

Graphic E2.S3c -Predicted noise contours for Scenario 1 Mitigated

Graphic E2.S4a - Plan view of Scenario 2 Mitigated

Graphic E2.S4b – 3D view of Scenario 2 Mitigated

Graphic E2.S4c -Predicted noise contours for Scenario 2 Mitigated

Graphic E2.S1a - Plan view of Scenario 1 Unmitigated (embedded mitigation only)

Graphic E2.S1b – 3D view of Scenario 1 Unmitigated (embedded mitigation only)