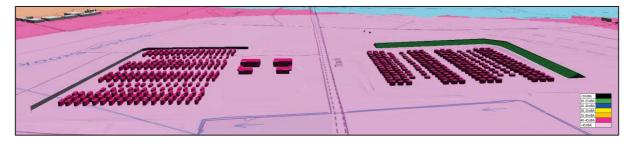

## Appendix E2

Illustration of scenarios modelled for noise

This Appendix presents several graphics as follows:

Graphic E2.S1a – Plan view of Scenario 1 Unmitigated (embedded mitigation only)

Graphic E2.S1b – 3D view of Scenario 1 Unmitigated (embedded mitigation only)

Graphic E2.S1c -Predicted noise contours for Scenario 1 Unmitigated (embedded mitigation only)

Graphic E2.S2a - Plan view of Scenario 2 Unmitigated(embedded mitigation only)

Graphic E2.S2b – 3D view of Scenario 2 Unmitigated (embedded mitigation only)