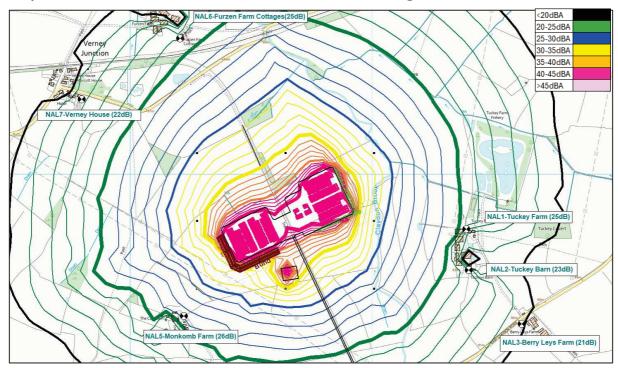

**Graphic E2.S2c -Predicted noise contours for Scenario 2 Unmitigated (embedded mitigation only)** 

Graphic E2.S3a - Plan view of Scenario 1 Mitigated

Graphic E2.S3b – 3D view of Scenario 1 Mitigated

Graphic E2.S3c -Predicted noise contours for Scenario 1 Mitigated