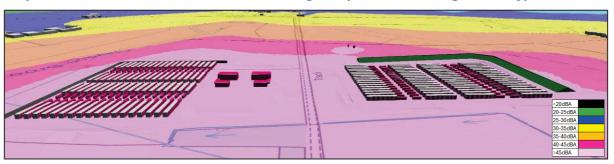

Graphic E2.S1c -Predicted noise contours for Scenario 1 Unmitigated (embedded mitigation only)

Graphic E2.S2a - Plan view of Scenario 2 Unmitigated(embedded mitigation only)

Graphic E2.S2b – 3D view of Scenario 2 Unmitigated (embedded mitigation only)

Graphic E2.S3a - Plan view of Scenario 1 Mitigated

Graphic E2.S3b – 3D view of Scenario 1 Mitigated

Graphic E2.S3c -Predicted noise contours for Scenario 1 Mitigated

Graphic E2.S4a - Plan view of Scenario 2 Mitigated