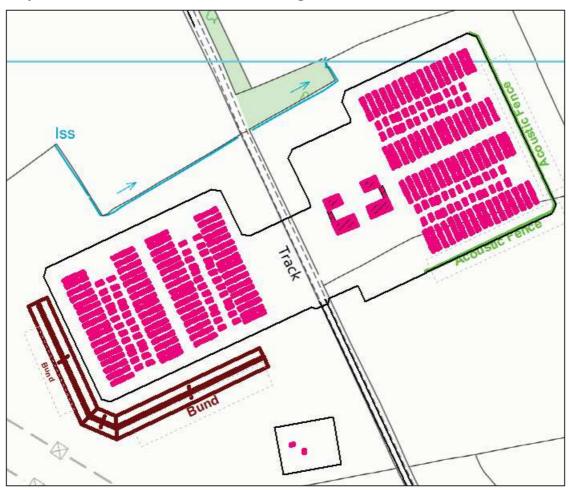

Graphic E2.S3a - Plan view of Scenario 1 Mitigated

Graphic E2.S3b – 3D view of Scenario 1 Mitigated

Graphic E2.S3c -Predicted noise contours for Scenario 1 Mitigated

Graphic E2.S4a - Plan view of Scenario 2 Mitigated

Graphic E2.S4a - Plan view of Scenario 2 Mitigated

Graphic E2.S4b – 3D view of Scenario 2 Mitigated

Graphic E2.S4c -Predicted noise contours for Scenario 2 Mitigated