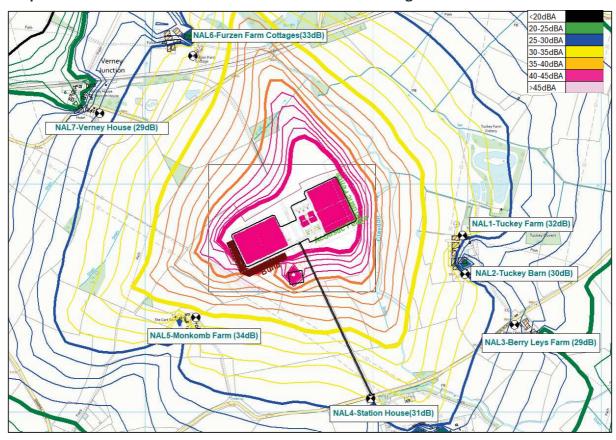

**Graphic E2.S2c -Predicted noise contours for Scenario 2 Unmitigated (embedded mitigation only)** 

Graphic E2.S3a - Plan view of Scenario 1 Mitigated

Graphic E2.S3b – 3D view of Scenario 1 Mitigated

Graphic E2.S3c -Predicted noise contours for Scenario 1 Mitigated