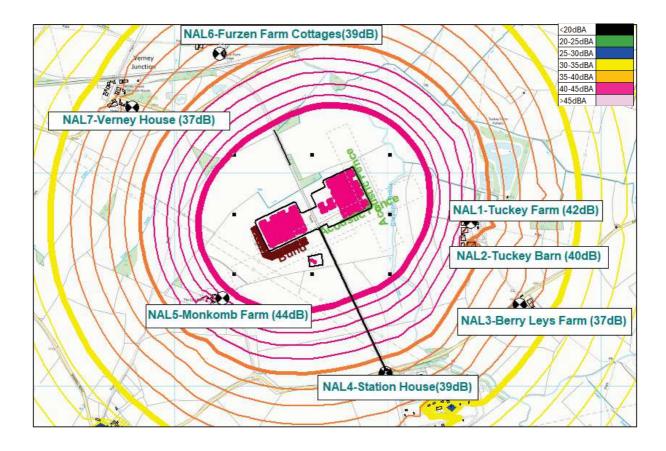

Graphic E2.S1c -Predicted noise contours for Scenario 1 Unmitigated (embedded mitigation only)

Graphic E2.S2a - Plan view of Scenario 2 Unmitigated(embedded mitigation only)

Graphic E2.S2b – 3D view of Scenario 2 Unmitigated (embedded mitigation only)

**Graphic E2.S2c -Predicted noise contours for Scenario 2 Unmitigated (embedded mitigation only)** 

Graphic E2.S3a - Plan view of Scenario 1 Mitigated

Graphic E2.S3b – 3D view of Scenario 1 Mitigated

Graphic E2.S3c -Predicted noise contours for Scenario 1 Mitigated