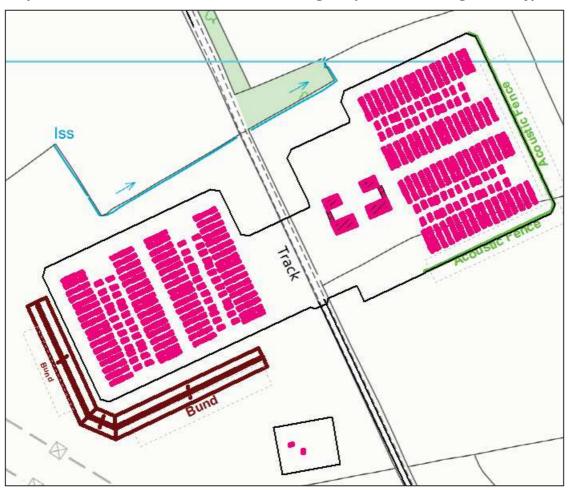

## Appendix E2

Illustration of scenarios modelled for noise

This Appendix presents several graphics as follows:

Graphic E2.S1a – Plan view of Scenario 1 Unmitigated (embedded mitigation only)

Graphic E2.S1b – 3D view of Scenario 1 Unmitigated (embedded mitigation only)

Graphic E2.S1c -Predicted noise contours for Scenario 1 Unmitigated (embedded mitigation only)

Graphic E2.S2a - Plan view of Scenario 2 Unmitigated(embedded mitigation only)

Graphic E2.S2b – 3D view of Scenario 2 Unmitigated (embedded mitigation only)