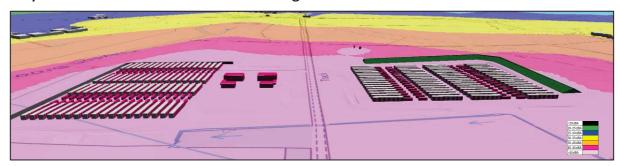

Graphic E2.S1c -Predicted noise contours for Scenario 1 Unmitigated (embedded mitigation only)

Graphic E2.S2a - Plan view of Scenario 2 Unmitigated(embedded mitigation only)

Graphic E2.S2b – 3D view of Scenario 2 Unmitigated (embedded mitigation only)