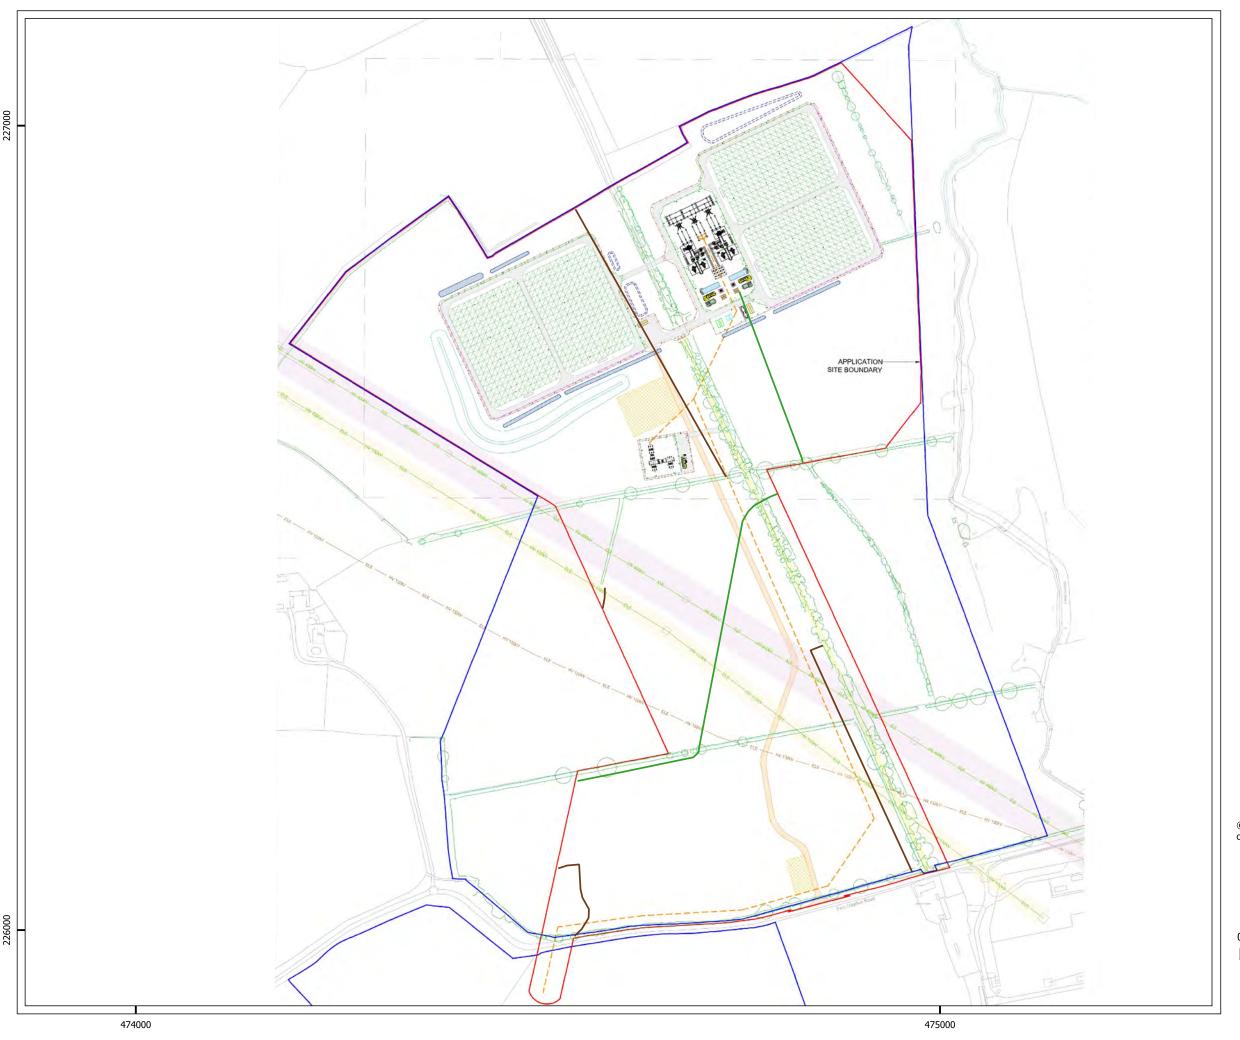

# Figure I1 - I8

Study Area used in archaeological assessment
Non-designated Heritage Assets over the Proposed Layout
Non-designated Heritage Assets within the Study Area
Possible Ridge and Furrow Cultivation over Satellite Imagery and LiDAR data
Possible Ridge and Furrow Cultivation over the Proposed Layout
Former 19th century Field System and Trackway over the Proposed Layout
Geophysical anomalies over the Proposed Layout
Suggested area for further mitigation measures

1:4,700 @ A3

300 m

474000

East Claydon Greener Grid Park Site

RSK Fourways House 57 Hilton St Manchester M1 2EJ t 0161 236 2757 www.headlandarchaeology.com

Key

@ Buckinghamshire HER 2024. Contains mapping provided by the client @ Crown copyright and database right (2025).