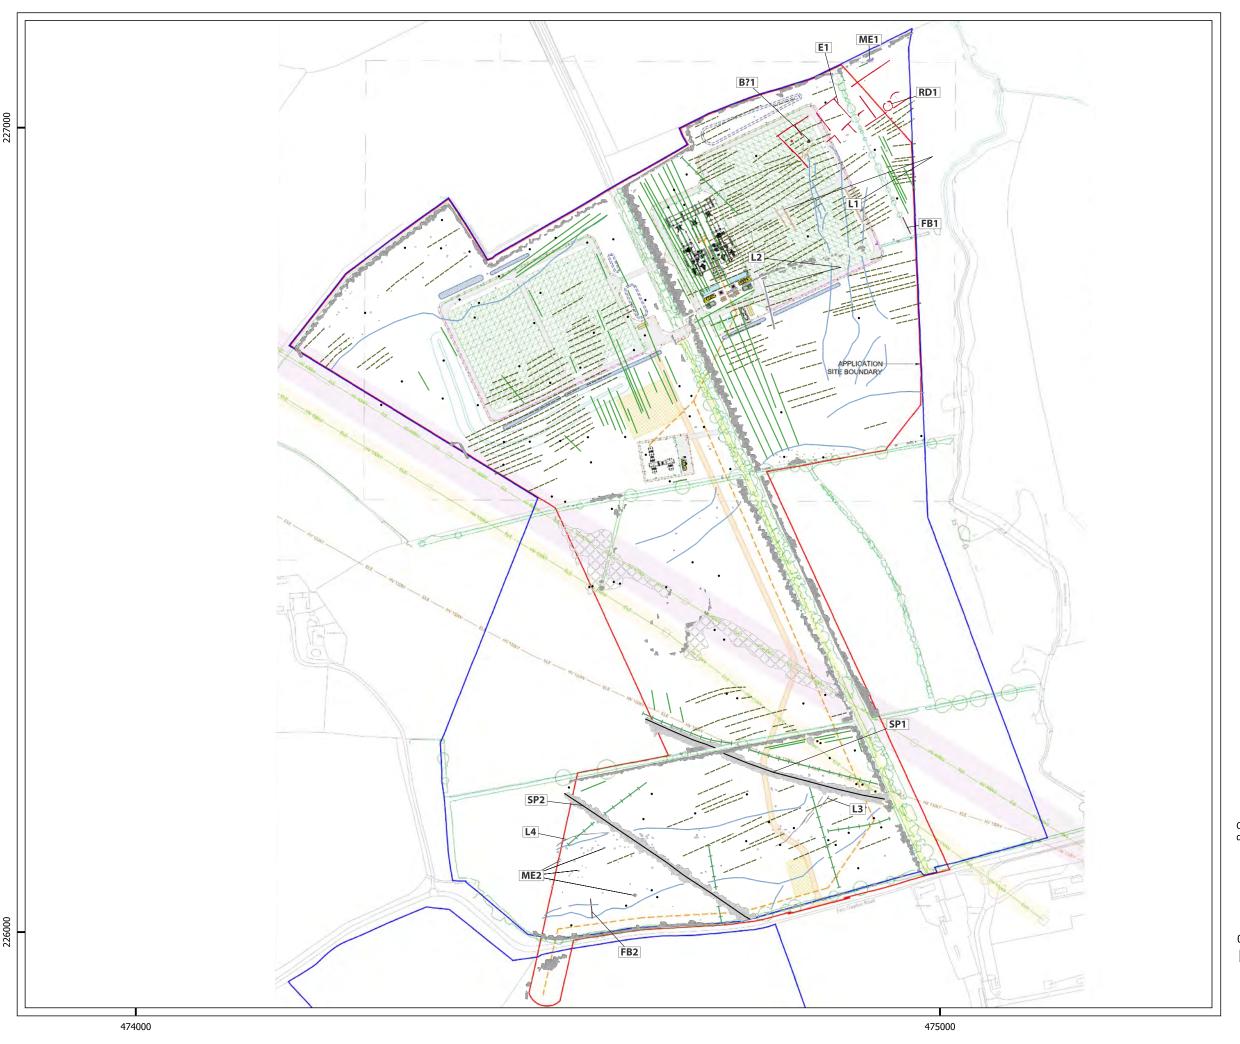

# Figure I1 - I8

Study Area used in archaeological assessment
Non-designated Heritage Assets over the Proposed Layout
Non-designated Heritage Assets within the Study Area
Possible Ridge and Furrow Cultivation over Satellite Imagery and LiDAR data
Possible Ridge and Furrow Cultivation over the Proposed Layout
Former 19th century Field System and Trackway over the Proposed Layout
Geophysical anomalies over the Proposed Layout
Suggested area for further mitigation measures

1:4,700 @ A3

0 150 300 m

Contains mapping provided by the client  $\circledcirc$  Crown copyright and database right (2025).

300 m