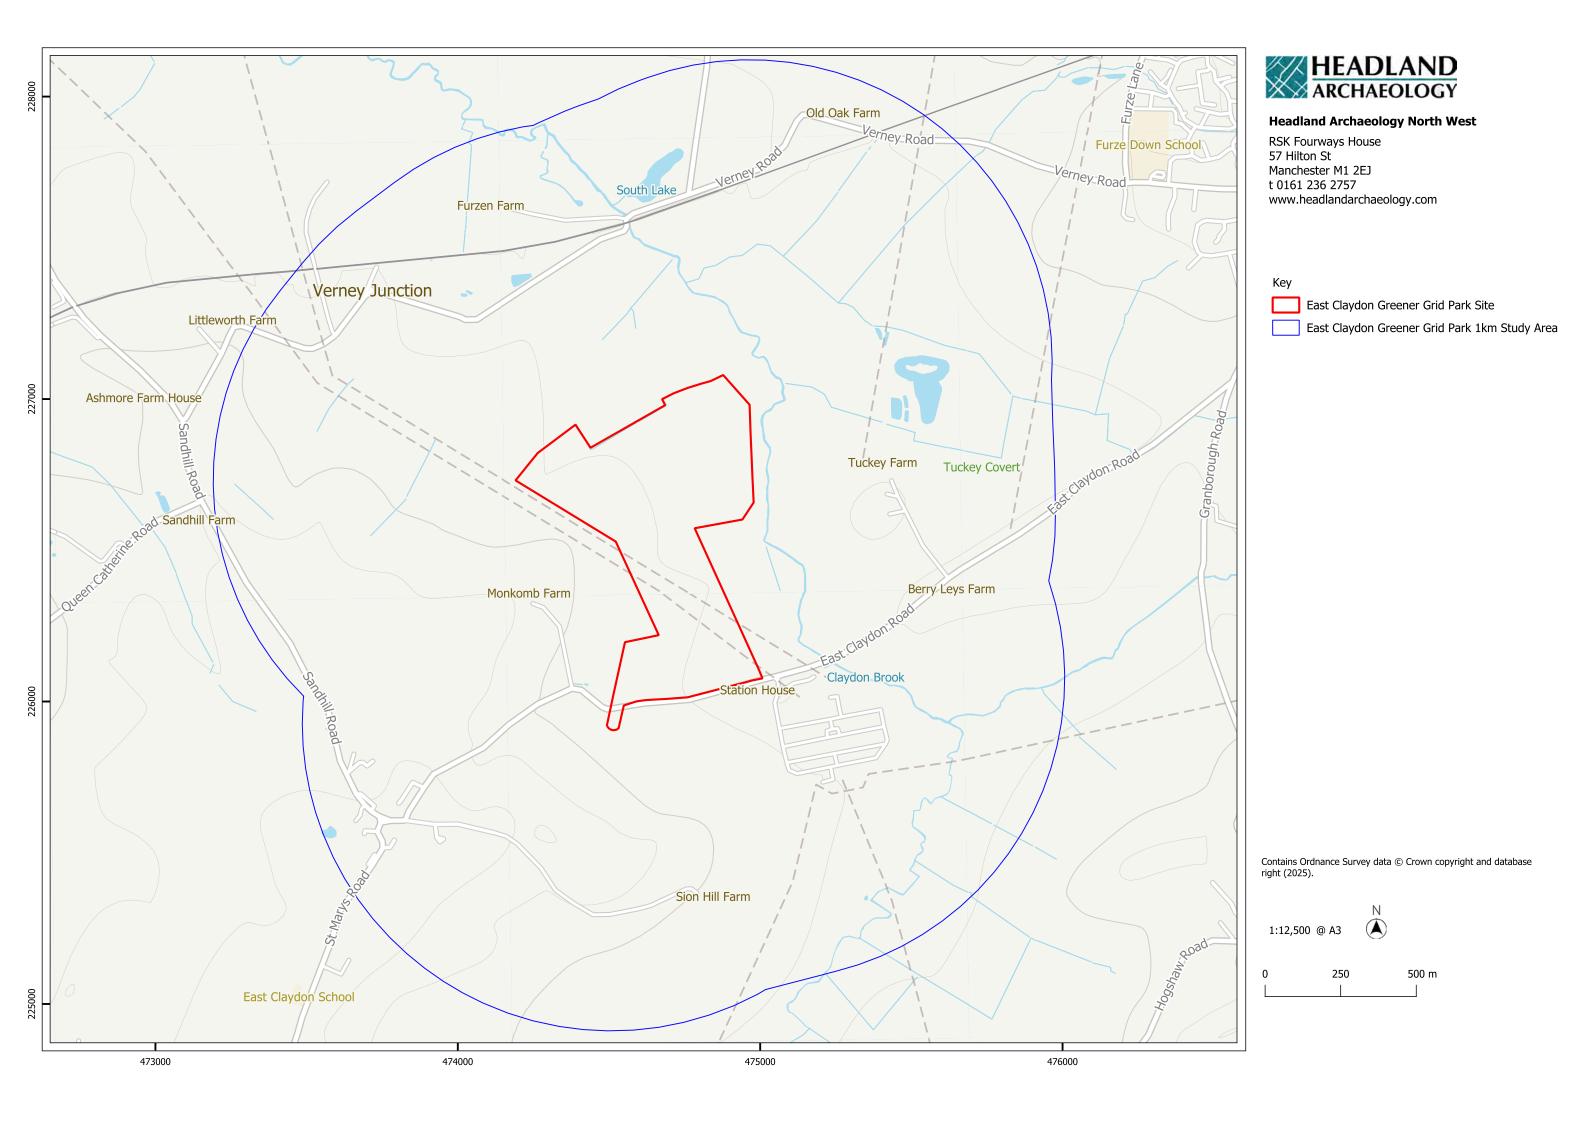

# Figure I1 - I8

Study Area used in archaeological assessment
Non-designated Heritage Assets over the Proposed Layout
Non-designated Heritage Assets within the Study Area
Possible Ridge and Furrow Cultivation over Satellite Imagery and LiDAR data
Possible Ridge and Furrow Cultivation over the Proposed Layout
Former 19th century Field System and Trackway over the Proposed Layout
Geophysical anomalies over the Proposed Layout
Suggested area for further mitigation measures