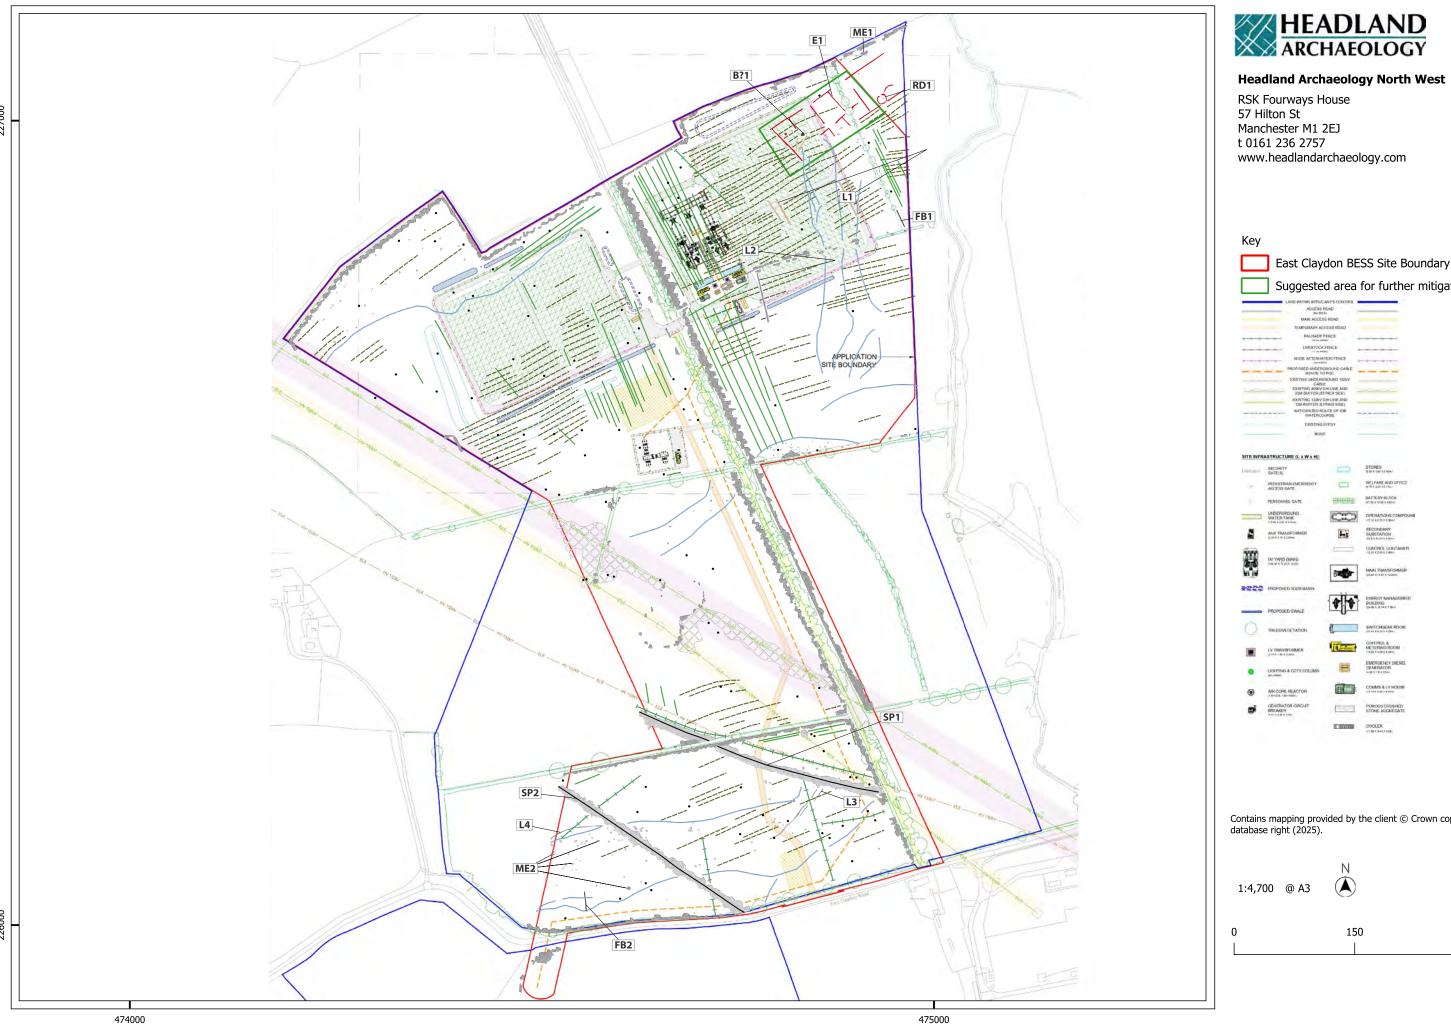

# Figure I1 - I8

Study Area used in archaeological assessment
Non-designated Heritage Assets over the Proposed Layout
Non-designated Heritage Assets within the Study Area
Possible Ridge and Furrow Cultivation over Satellite Imagery and LiDAR data
Possible Ridge and Furrow Cultivation over the Proposed Layout
Former 19th century Field System and Trackway over the Proposed Layout
Geophysical anomalies over the Proposed Layout
Suggested area for further mitigation measures

1:4,700 @ A3

0 150 300 m

Contains mapping provided by the client  $\circledcirc$  Crown copyright and database right (2025).

300 m