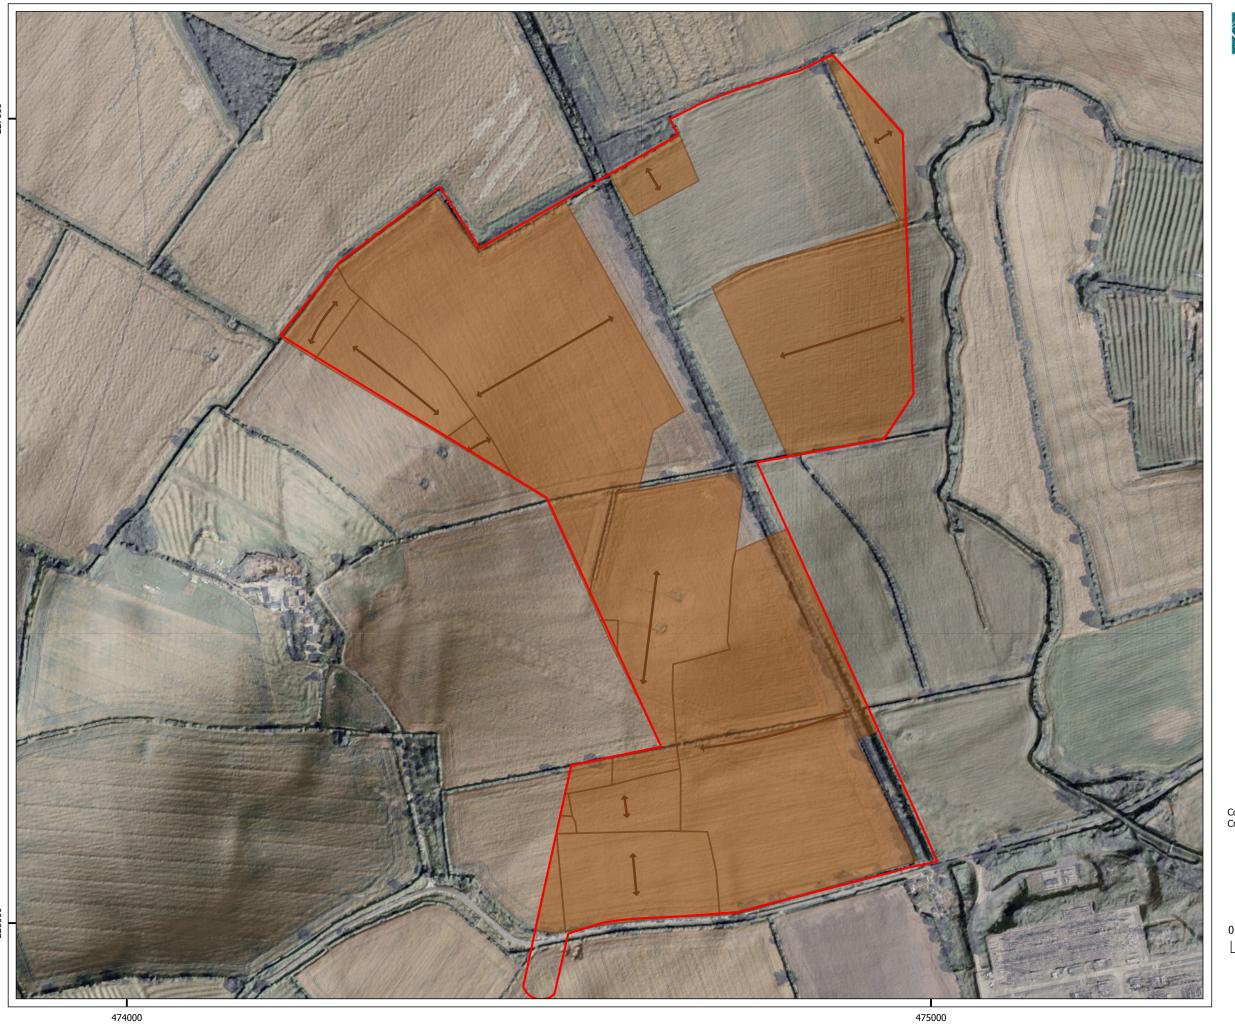

# Figure I1 - I8

Study Area used in archaeological assessment
Non-designated Heritage Assets over the Proposed Layout
Non-designated Heritage Assets within the Study Area
Possible Ridge and Furrow Cultivation over Satellite Imagery and LiDAR data
Possible Ridge and Furrow Cultivation over the Proposed Layout
Former 19th century Field System and Trackway over the Proposed Layout
Geophysical anomalies over the Proposed Layout
Suggested area for further mitigation measures

1:4,700 @ A3

300 m

474000

East Claydon Greener Grid Park Site

RSK Fourways House 57 Hilton St Manchester M1 2EJ t 0161 236 2757 www.headlandarchaeology.com

Key

@ Buckinghamshire HER 2024. Contains mapping provided by the client @ Crown copyright and database right (2025).