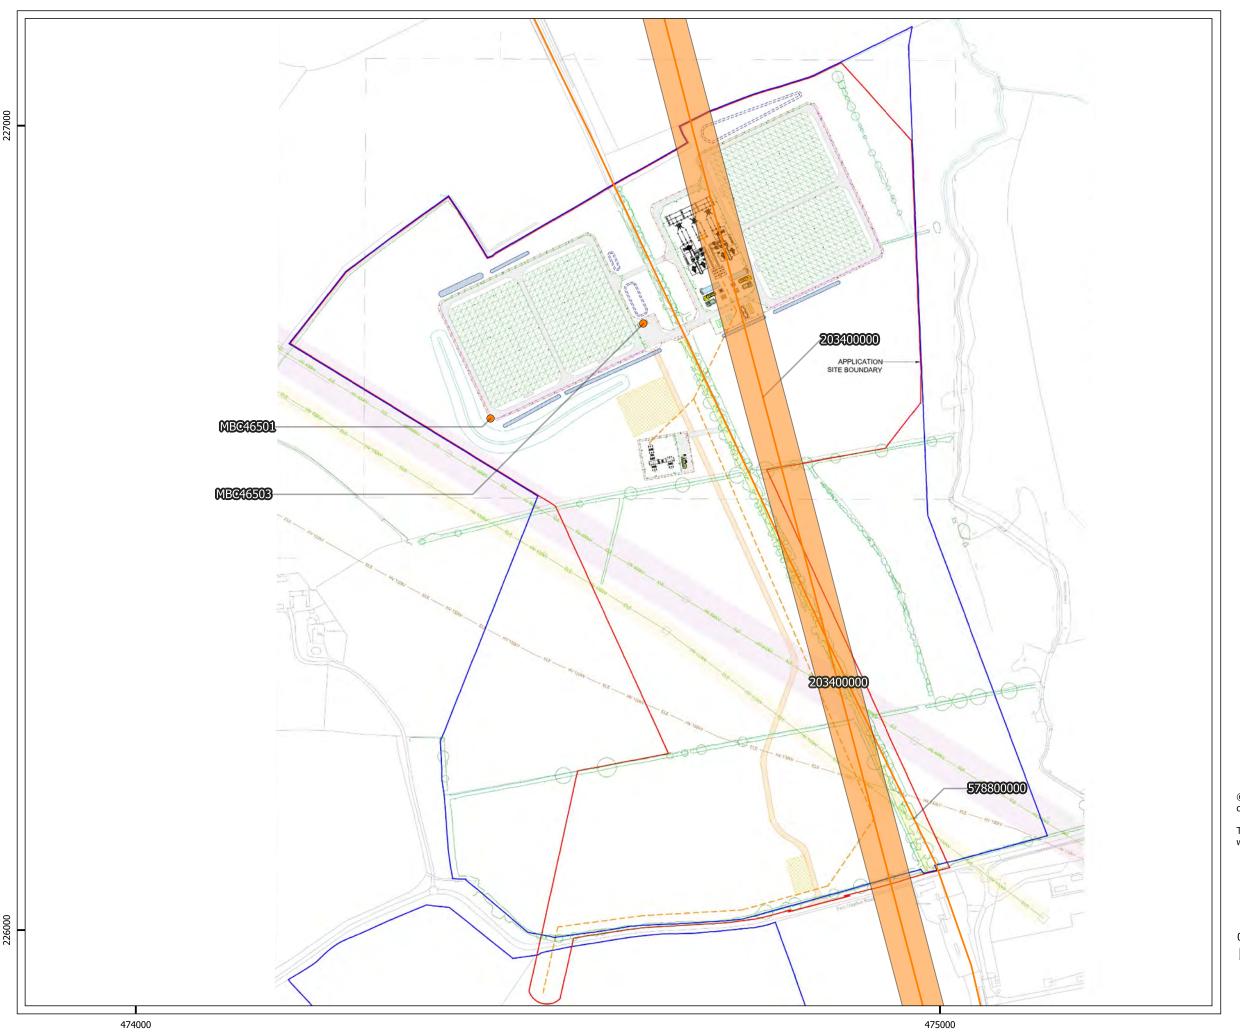

# Figure I1 - I8

Study Area used in archaeological assessment
Non-designated Heritage Assets over the Proposed Layout
Non-designated Heritage Assets within the Study Area
Possible Ridge and Furrow Cultivation over Satellite Imagery and LiDAR data
Possible Ridge and Furrow Cultivation over the Proposed Layout
Former 19th century Field System and Trackway over the Proposed Layout
Geophysical anomalies over the Proposed Layout
Suggested area for further mitigation measures

1:4,700 @ A3

300 m

474000

East Claydon Greener Grid Park Site

RSK Fourways House 57 Hilton St Manchester M1 2EJ t 0161 236 2757 www.headlandarchaeology.com

Key

@ Buckinghamshire HER 2024. Contains mapping provided by the client @ Crown copyright and database right (2025).