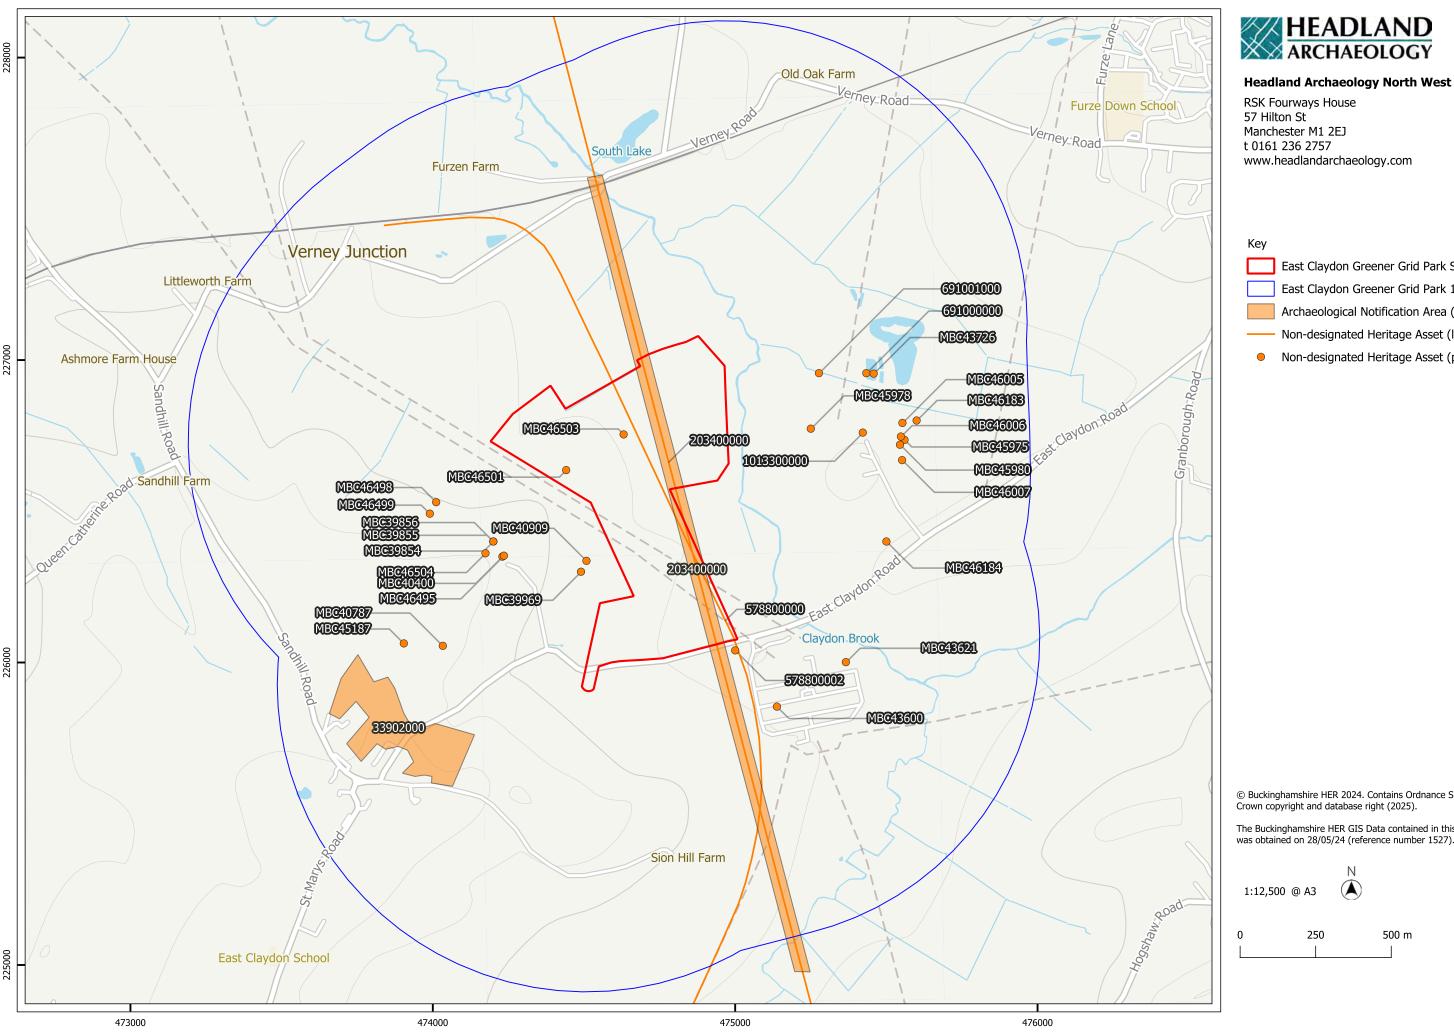

# Figure I1 - I8

Study Area used in archaeological assessment
Non-designated Heritage Assets over the Proposed Layout
Non-designated Heritage Assets within the Study Area
Possible Ridge and Furrow Cultivation over Satellite Imagery and LiDAR data
Possible Ridge and Furrow Cultivation over the Proposed Layout
Former 19th century Field System and Trackway over the Proposed Layout
Geophysical anomalies over the Proposed Layout
Suggested area for further mitigation measures