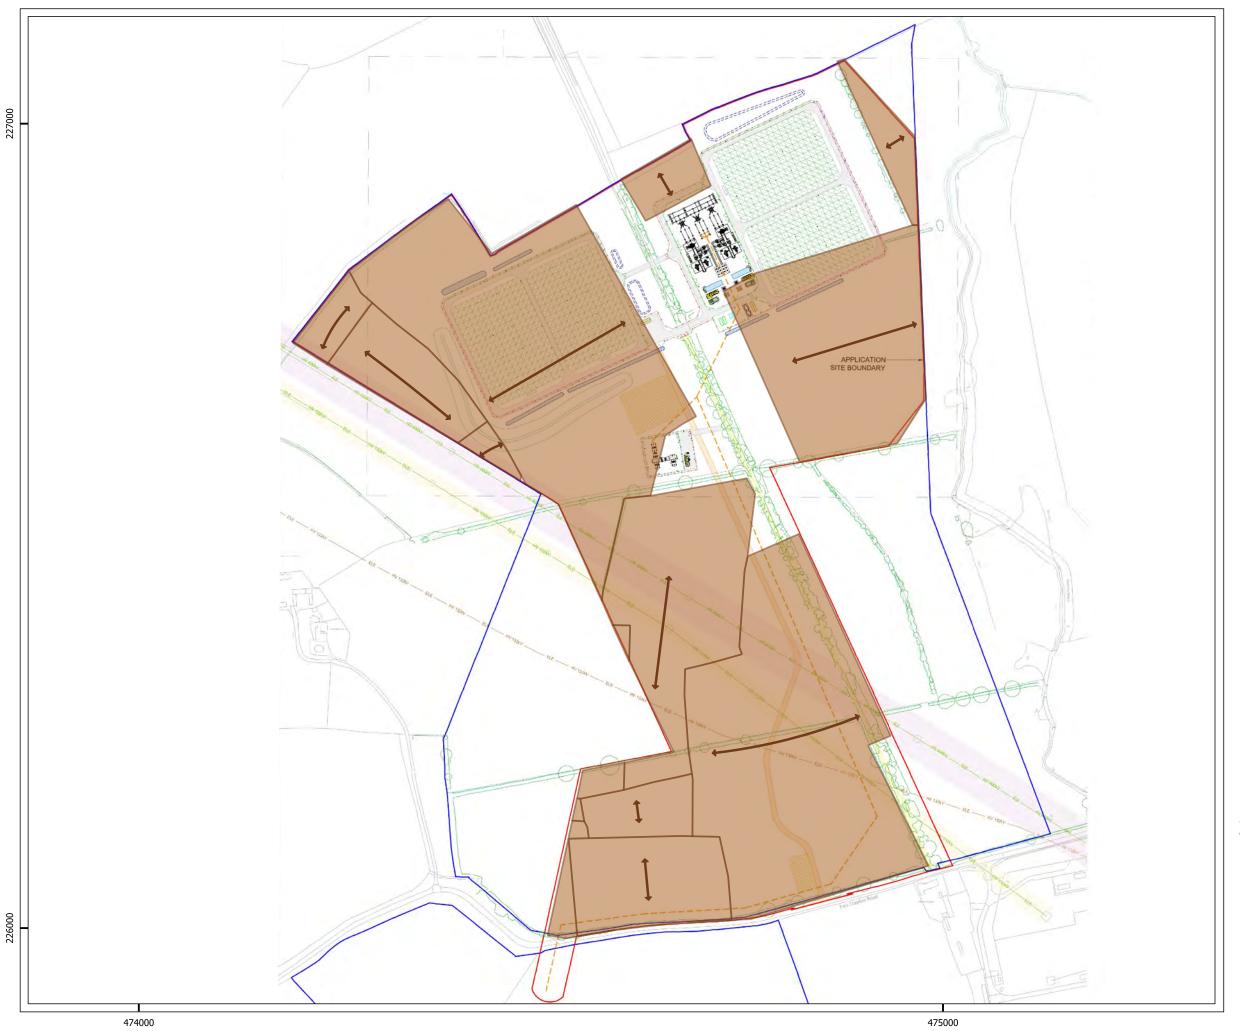

# Figure I1 - I8

Study Area used in archaeological assessment
Non-designated Heritage Assets over the Proposed Layout
Non-designated Heritage Assets within the Study Area
Possible Ridge and Furrow Cultivation over Satellite Imagery and LiDAR data
Possible Ridge and Furrow Cultivation over the Proposed Layout
Former 19th century Field System and Trackway over the Proposed Layout
Geophysical anomalies over the Proposed Layout
Suggested area for further mitigation measures

1:4,700 @ A3 N 0 150 300 m

RSK Fourways House 57 Hilton St Manchester M1 2EJ t 0161 236 2757 www.headlandarchaeology.com

@ Buckinghamshire HER 2024. Contains mapping provided by the client @ Crown copyright and database right (2025).