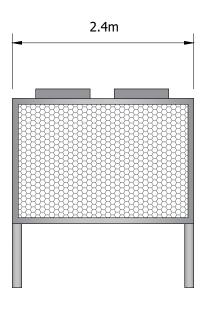

Reproduced from Ordnance Survey digital map data © Crown copyright 2020. All rights reserved. License number 100048606

|                      |       | KEY:                                                                                                                                                         |  |  |  |
|----------------------|-------|--------------------------------------------------------------------------------------------------------------------------------------------------------------|--|--|--|
|                      |       | SITE BOUNDARY                                                                                                                                                |  |  |  |
|                      |       | 2.4m HIGH PALISADE FENCE                                                                                                                                     |  |  |  |
|                      |       | 3.4m HIGH PALISADE FENCE                                                                                                                                     |  |  |  |
|                      |       | OVERHEAD CABLE                                                                                                                                               |  |  |  |
|                      |       | BATTERY (12.9m x 2.44m x 2.59m)                                                                                                                              |  |  |  |
|                      |       | INVERTER (6.1m x 2.44m x 2.59m)                                                                                                                              |  |  |  |
|                      | -     | TRANSFORMERS WITH 7.0M HIGH<br>CONNECTING BUS BARS                                                                                                           |  |  |  |
|                      | -     | LV SWITCH HOUSE (9.5m x 7.5m x<br>3.5m)                                                                                                                      |  |  |  |
|                      |       | RS BUILDING (20.7m x 36.7m x<br>6.0m TO ROOF PITCH)                                                                                                          |  |  |  |
|                      |       | E-HOUSE (ENCLOSED IN BUILDING<br>20.7m x 38.6m x 6.0m TO ROOF<br>PITCH)                                                                                      |  |  |  |
|                      | -     | ENERGY MANAGEMENT SYSTEM<br>(ENCLOSED IN BUILDING 20.7m x<br>36.7m x 6.0m TO ROOF PITCH)                                                                     |  |  |  |
|                      |       | COOLER (9.6m x 2.4m x 2.5m)                                                                                                                                  |  |  |  |
|                      |       | PROPOSED ROADS                                                                                                                                               |  |  |  |
|                      | KOHOA | SWITCHGEAR CONTAINER<br>(12.2m x 2.44m x 3.0m)                                                                                                               |  |  |  |
|                      |       | EMERGENCY BACK UP DIESEL<br>GENERATOR (6.1m x 3.6m x 2.9m)                                                                                                   |  |  |  |
|                      |       | COMMS HOUSE (12.19m x 2.44m x 2.59m)                                                                                                                         |  |  |  |
|                      |       | DISCONNECTOR (2.2m x 4.5m)                                                                                                                                   |  |  |  |
|                      | 0     | 6m SECURITY COLUMN                                                                                                                                           |  |  |  |
|                      |       | 4m HIGH WALL                                                                                                                                                 |  |  |  |
|                      |       | WW2 BUILDING 5m BUFFER                                                                                                                                       |  |  |  |
|                      |       | ATTENUATION BASIN                                                                                                                                            |  |  |  |
|                      |       | Proposed Native Species Hedgerow<br>Approx. Total Length: 0.83km<br>Native Species Hedgerow Mix, 5/lim                                                       |  |  |  |
|                      | 8     | Proposed Native Species Trees                                                                                                                                |  |  |  |
|                      |       | Proposed Native Species Shrub Mix<br>Approx. Total Area: 0.43Ha<br>Native Species Shrub Mix, 0.3/m <sup>2</sup>                                              |  |  |  |
|                      |       | Proposed Native Species Grassland<br>and Wildflower Mix<br>Approx. Total Area: 1.03Ha<br>EH1F, Wild Flowers for Hedgerows, Emorsgate,<br>1.5g/m <sup>2</sup> |  |  |  |
|                      | 17    |                                                                                                                                                              |  |  |  |
| Consultancy Services |       |                                                                                                                                                              |  |  |  |