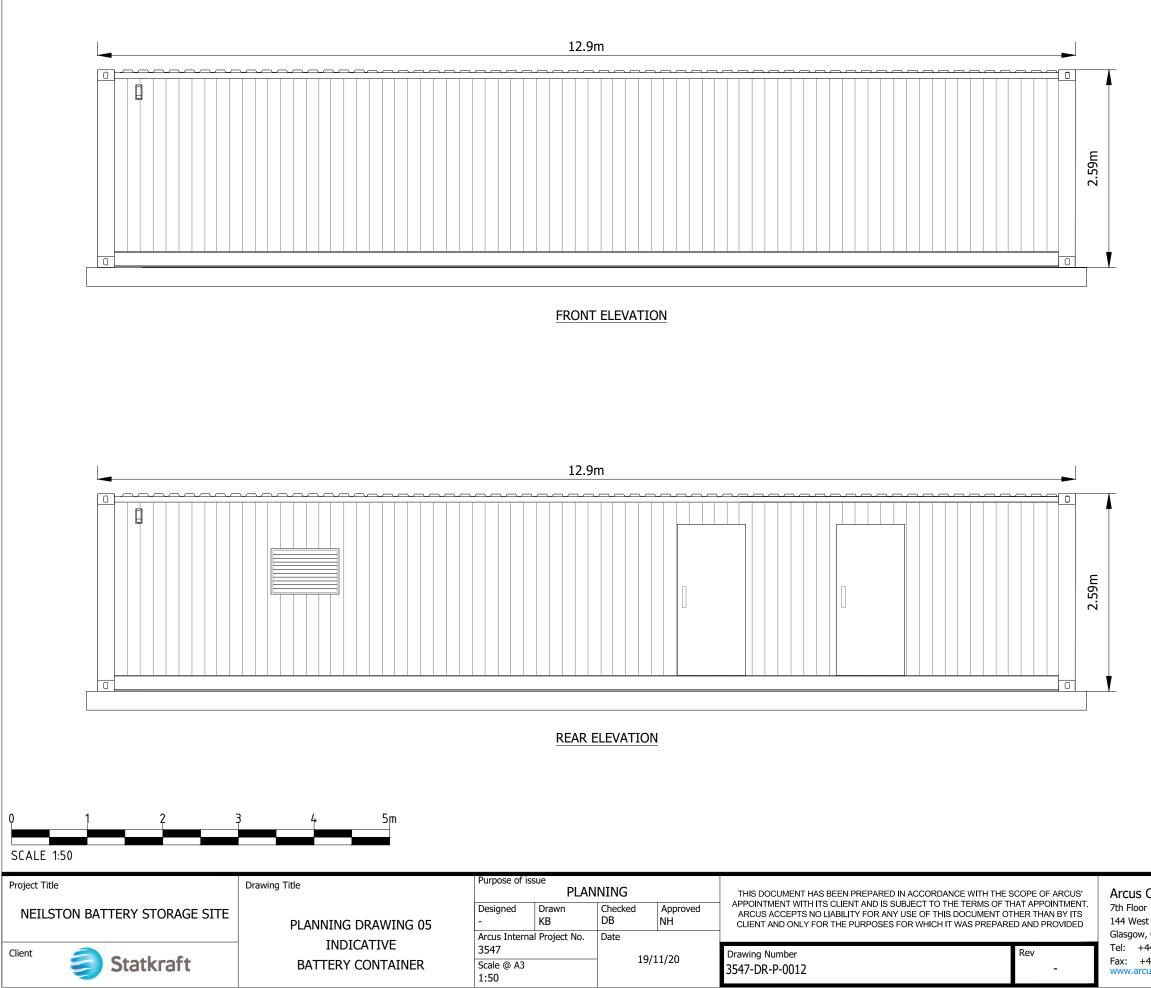

|           |         | KEY:                                                                                                                                                                                                                                                                                                                                                                                                                                                                                                                                                                                                                                                                                                                                                                                                                                                                                                                                                                                                                                                                                                                                                                                                                                                                                                                                                                                                                                                                                                                                                                                                                                                                                                                                                                                                                                                                                                                                                                                                                                                                                                                           |
|-----------|---------|--------------------------------------------------------------------------------------------------------------------------------------------------------------------------------------------------------------------------------------------------------------------------------------------------------------------------------------------------------------------------------------------------------------------------------------------------------------------------------------------------------------------------------------------------------------------------------------------------------------------------------------------------------------------------------------------------------------------------------------------------------------------------------------------------------------------------------------------------------------------------------------------------------------------------------------------------------------------------------------------------------------------------------------------------------------------------------------------------------------------------------------------------------------------------------------------------------------------------------------------------------------------------------------------------------------------------------------------------------------------------------------------------------------------------------------------------------------------------------------------------------------------------------------------------------------------------------------------------------------------------------------------------------------------------------------------------------------------------------------------------------------------------------------------------------------------------------------------------------------------------------------------------------------------------------------------------------------------------------------------------------------------------------------------------------------------------------------------------------------------------------|
|           |         | SITE BOUNDARY                                                                                                                                                                                                                                                                                                                                                                                                                                                                                                                                                                                                                                                                                                                                                                                                                                                                                                                                                                                                                                                                                                                                                                                                                                                                                                                                                                                                                                                                                                                                                                                                                                                                                                                                                                                                                                                                                                                                                                                                                                                                                                                  |
|           | -0      | 2.4m HIGH PALISADE FENCE                                                                                                                                                                                                                                                                                                                                                                                                                                                                                                                                                                                                                                                                                                                                                                                                                                                                                                                                                                                                                                                                                                                                                                                                                                                                                                                                                                                                                                                                                                                                                                                                                                                                                                                                                                                                                                                                                                                                                                                                                                                                                                       |
|           | -0      | 3.4m HIGH PALISADE FENCE                                                                                                                                                                                                                                                                                                                                                                                                                                                                                                                                                                                                                                                                                                                                                                                                                                                                                                                                                                                                                                                                                                                                                                                                                                                                                                                                                                                                                                                                                                                                                                                                                                                                                                                                                                                                                                                                                                                                                                                                                                                                                                       |
|           |         | BATTERY (12.9m x 2.44m x 2.59m)                                                                                                                                                                                                                                                                                                                                                                                                                                                                                                                                                                                                                                                                                                                                                                                                                                                                                                                                                                                                                                                                                                                                                                                                                                                                                                                                                                                                                                                                                                                                                                                                                                                                                                                                                                                                                                                                                                                                                                                                                                                                                                |
|           |         | INVERTER (6.1m x 2.44m x 2.59m)                                                                                                                                                                                                                                                                                                                                                                                                                                                                                                                                                                                                                                                                                                                                                                                                                                                                                                                                                                                                                                                                                                                                                                                                                                                                                                                                                                                                                                                                                                                                                                                                                                                                                                                                                                                                                                                                                                                                                                                                                                                                                                |
|           | -       | TRANSFORMERS WITH 7.0M HIGH<br>CONNECTING BUS BARS                                                                                                                                                                                                                                                                                                                                                                                                                                                                                                                                                                                                                                                                                                                                                                                                                                                                                                                                                                                                                                                                                                                                                                                                                                                                                                                                                                                                                                                                                                                                                                                                                                                                                                                                                                                                                                                                                                                                                                                                                                                                             |
|           |         | LV SWITCH HOUSE (7.5m x 9.1m)                                                                                                                                                                                                                                                                                                                                                                                                                                                                                                                                                                                                                                                                                                                                                                                                                                                                                                                                                                                                                                                                                                                                                                                                                                                                                                                                                                                                                                                                                                                                                                                                                                                                                                                                                                                                                                                                                                                                                                                                                                                                                                  |
|           |         | FIRE WALL (46.7m x 0.5m x 14.0m)                                                                                                                                                                                                                                                                                                                                                                                                                                                                                                                                                                                                                                                                                                                                                                                                                                                                                                                                                                                                                                                                                                                                                                                                                                                                                                                                                                                                                                                                                                                                                                                                                                                                                                                                                                                                                                                                                                                                                                                                                                                                                               |
|           |         | BUILDING (20.7m x 36.7m x 10.0m<br>TO ROOF PITCH)                                                                                                                                                                                                                                                                                                                                                                                                                                                                                                                                                                                                                                                                                                                                                                                                                                                                                                                                                                                                                                                                                                                                                                                                                                                                                                                                                                                                                                                                                                                                                                                                                                                                                                                                                                                                                                                                                                                                                                                                                                                                              |
|           |         | E-HOUSE (ENCLOSED IN BUILDING<br>20.7m x 38.6m x 10.0m TO ROOF<br>PITCH)                                                                                                                                                                                                                                                                                                                                                                                                                                                                                                                                                                                                                                                                                                                                                                                                                                                                                                                                                                                                                                                                                                                                                                                                                                                                                                                                                                                                                                                                                                                                                                                                                                                                                                                                                                                                                                                                                                                                                                                                                                                       |
|           |         | ENERGY MANAGEMENT SYSTEM<br>(ENCLOSED IN BUILDING 20.7m x<br>36.7m x 10.0m TO ROOF PITCH)                                                                                                                                                                                                                                                                                                                                                                                                                                                                                                                                                                                                                                                                                                                                                                                                                                                                                                                                                                                                                                                                                                                                                                                                                                                                                                                                                                                                                                                                                                                                                                                                                                                                                                                                                                                                                                                                                                                                                                                                                                      |
|           |         | COOLER (11.3m x 2.4m x 2.5m)                                                                                                                                                                                                                                                                                                                                                                                                                                                                                                                                                                                                                                                                                                                                                                                                                                                                                                                                                                                                                                                                                                                                                                                                                                                                                                                                                                                                                                                                                                                                                                                                                                                                                                                                                                                                                                                                                                                                                                                                                                                                                                   |
|           |         | PROPOSED ROADS                                                                                                                                                                                                                                                                                                                                                                                                                                                                                                                                                                                                                                                                                                                                                                                                                                                                                                                                                                                                                                                                                                                                                                                                                                                                                                                                                                                                                                                                                                                                                                                                                                                                                                                                                                                                                                                                                                                                                                                                                                                                                                                 |
|           |         | SWITCHGEAR CONTAINER<br>(12.2m x 2.44m x 3.0m)                                                                                                                                                                                                                                                                                                                                                                                                                                                                                                                                                                                                                                                                                                                                                                                                                                                                                                                                                                                                                                                                                                                                                                                                                                                                                                                                                                                                                                                                                                                                                                                                                                                                                                                                                                                                                                                                                                                                                                                                                                                                                 |
|           | -       | EMERGENCY BACK UP DIESEL<br>GENERATOR (6.1m x 3.6m x 2.9m)                                                                                                                                                                                                                                                                                                                                                                                                                                                                                                                                                                                                                                                                                                                                                                                                                                                                                                                                                                                                                                                                                                                                                                                                                                                                                                                                                                                                                                                                                                                                                                                                                                                                                                                                                                                                                                                                                                                                                                                                                                                                     |
|           |         | COMMS HOUSE (12.19m x 2.44m x 2.59m)                                                                                                                                                                                                                                                                                                                                                                                                                                                                                                                                                                                                                                                                                                                                                                                                                                                                                                                                                                                                                                                                                                                                                                                                                                                                                                                                                                                                                                                                                                                                                                                                                                                                                                                                                                                                                                                                                                                                                                                                                                                                                           |
|           |         | DISCONNECTOR (2.2m x 4.5m)                                                                                                                                                                                                                                                                                                                                                                                                                                                                                                                                                                                                                                                                                                                                                                                                                                                                                                                                                                                                                                                                                                                                                                                                                                                                                                                                                                                                                                                                                                                                                                                                                                                                                                                                                                                                                                                                                                                                                                                                                                                                                                     |
| $\langle$ | ٥       | 6m SECURITY COLUMN                                                                                                                                                                                                                                                                                                                                                                                                                                                                                                                                                                                                                                                                                                                                                                                                                                                                                                                                                                                                                                                                                                                                                                                                                                                                                                                                                                                                                                                                                                                                                                                                                                                                                                                                                                                                                                                                                                                                                                                                                                                                                                             |
|           |         | 4m HIGH WALL                                                                                                                                                                                                                                                                                                                                                                                                                                                                                                                                                                                                                                                                                                                                                                                                                                                                                                                                                                                                                                                                                                                                                                                                                                                                                                                                                                                                                                                                                                                                                                                                                                                                                                                                                                                                                                                                                                                                                                                                                                                                                                                   |
|           |         | WW2 BUILDING 5m BUFFER                                                                                                                                                                                                                                                                                                                                                                                                                                                                                                                                                                                                                                                                                                                                                                                                                                                                                                                                                                                                                                                                                                                                                                                                                                                                                                                                                                                                                                                                                                                                                                                                                                                                                                                                                                                                                                                                                                                                                                                                                                                                                                         |
|           | Sergead | the state of the s |

Reproduced from Ordnance Survey digital map data © Crown copyright 2020. All rights reserved. License number 100048606

|                      |       | KEY:                                                                                                                                                         |  |  |  |
|----------------------|-------|--------------------------------------------------------------------------------------------------------------------------------------------------------------|--|--|--|
|                      |       | SITE BOUNDARY                                                                                                                                                |  |  |  |
|                      |       | 2.4m HIGH PALISADE FENCE                                                                                                                                     |  |  |  |
|                      |       | 3.4m HIGH PALISADE FENCE                                                                                                                                     |  |  |  |
|                      |       | OVERHEAD CABLE                                                                                                                                               |  |  |  |
|                      |       | BATTERY (12.9m x 2.44m x 2.59m)                                                                                                                              |  |  |  |
|                      |       | INVERTER (6.1m x 2.44m x 2.59m)                                                                                                                              |  |  |  |
|                      | -     | TRANSFORMERS WITH 7.0M HIGH<br>CONNECTING BUS BARS                                                                                                           |  |  |  |
|                      | -     | LV SWITCH HOUSE (9.5m x 7.5m x<br>3.5m)                                                                                                                      |  |  |  |
|                      |       | RS BUILDING (20.7m x 36.7m x<br>6.0m TO ROOF PITCH)                                                                                                          |  |  |  |
|                      |       | E-HOUSE (ENCLOSED IN BUILDING<br>20.7m x 38.6m x 6.0m TO ROOF<br>PITCH)                                                                                      |  |  |  |
|                      | -     | ENERGY MANAGEMENT SYSTEM<br>(ENCLOSED IN BUILDING 20.7m x<br>36.7m x 6.0m TO ROOF PITCH)                                                                     |  |  |  |
|                      |       | COOLER (9.6m x 2.4m x 2.5m)                                                                                                                                  |  |  |  |
|                      |       | PROPOSED ROADS                                                                                                                                               |  |  |  |
|                      | KOHOA | SWITCHGEAR CONTAINER<br>(12.2m x 2.44m x 3.0m)                                                                                                               |  |  |  |
|                      |       | EMERGENCY BACK UP DIESEL<br>GENERATOR (6.1m x 3.6m x 2.9m)                                                                                                   |  |  |  |
|                      |       | COMMS HOUSE (12.19m x 2.44m x 2.59m)                                                                                                                         |  |  |  |
|                      |       | DISCONNECTOR (2.2m x 4.5m)                                                                                                                                   |  |  |  |
|                      | 0     | 6m SECURITY COLUMN                                                                                                                                           |  |  |  |
|                      |       | 4m HIGH WALL                                                                                                                                                 |  |  |  |
|                      |       | WW2 BUILDING 5m BUFFER                                                                                                                                       |  |  |  |
|                      |       | ATTENUATION BASIN                                                                                                                                            |  |  |  |
|                      |       | Proposed Native Species Hedgerow<br>Approx. Total Length: 0.83km<br>Native Species Hedgerow Mix, 5/lim                                                       |  |  |  |
|                      | 8     | Proposed Native Species Trees                                                                                                                                |  |  |  |
|                      |       | Proposed Native Species Shrub Mix<br>Approx. Total Area: 0.43Ha<br>Native Species Shrub Mix, 0.3/m <sup>2</sup>                                              |  |  |  |
|                      |       | Proposed Native Species Grassland<br>and Wildflower Mix<br>Approx. Total Area: 1.03Ha<br>EH1F, Wild Flowers for Hedgerows, Emorsgate,<br>1.5g/m <sup>2</sup> |  |  |  |
|                      | 17    |                                                                                                                                                              |  |  |  |
| Consultancy Services |       |                                                                                                                                                              |  |  |  |