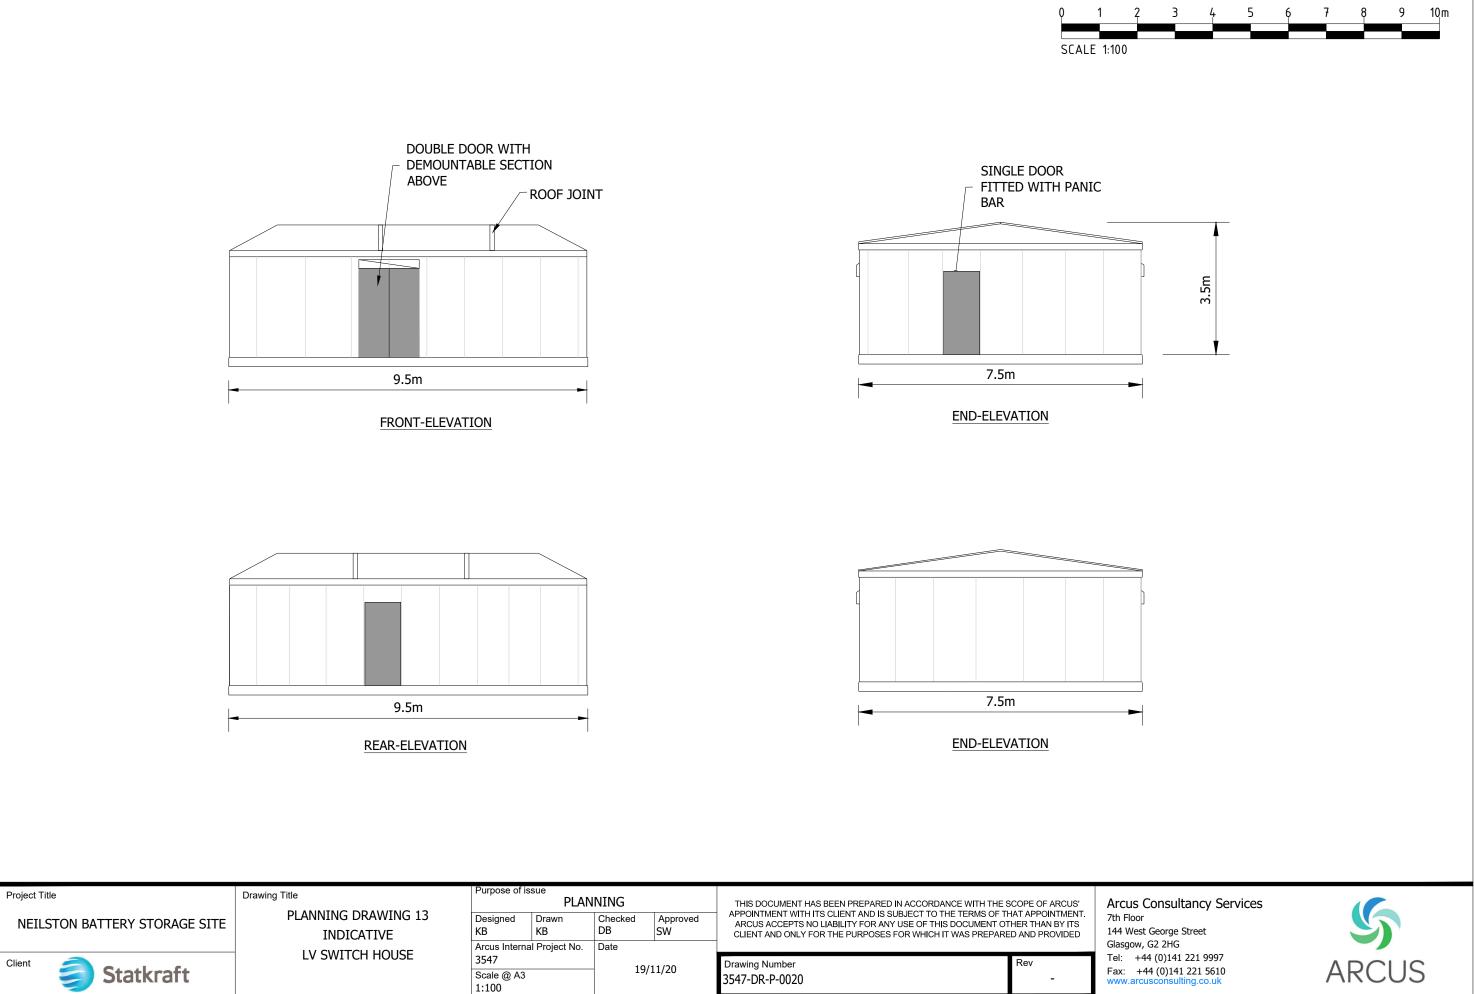

|           |         | KEY:                                                                                                                                                                                                                                                                                                                                                                                                                                                                                                                                                                                                                                                                                                                                                                                                                                                                                                                                                                                                                                                                                                                                                                                                                                                                                                                                                                                                                                                                                                                                                                                                                                                                                                                                                                                                                                                                                                                                                                                                                                                                                                                           |
|-----------|---------|--------------------------------------------------------------------------------------------------------------------------------------------------------------------------------------------------------------------------------------------------------------------------------------------------------------------------------------------------------------------------------------------------------------------------------------------------------------------------------------------------------------------------------------------------------------------------------------------------------------------------------------------------------------------------------------------------------------------------------------------------------------------------------------------------------------------------------------------------------------------------------------------------------------------------------------------------------------------------------------------------------------------------------------------------------------------------------------------------------------------------------------------------------------------------------------------------------------------------------------------------------------------------------------------------------------------------------------------------------------------------------------------------------------------------------------------------------------------------------------------------------------------------------------------------------------------------------------------------------------------------------------------------------------------------------------------------------------------------------------------------------------------------------------------------------------------------------------------------------------------------------------------------------------------------------------------------------------------------------------------------------------------------------------------------------------------------------------------------------------------------------|
|           |         | SITE BOUNDARY                                                                                                                                                                                                                                                                                                                                                                                                                                                                                                                                                                                                                                                                                                                                                                                                                                                                                                                                                                                                                                                                                                                                                                                                                                                                                                                                                                                                                                                                                                                                                                                                                                                                                                                                                                                                                                                                                                                                                                                                                                                                                                                  |
|           | -0      | 2.4m HIGH PALISADE FENCE                                                                                                                                                                                                                                                                                                                                                                                                                                                                                                                                                                                                                                                                                                                                                                                                                                                                                                                                                                                                                                                                                                                                                                                                                                                                                                                                                                                                                                                                                                                                                                                                                                                                                                                                                                                                                                                                                                                                                                                                                                                                                                       |
|           | -0      | 3.4m HIGH PALISADE FENCE                                                                                                                                                                                                                                                                                                                                                                                                                                                                                                                                                                                                                                                                                                                                                                                                                                                                                                                                                                                                                                                                                                                                                                                                                                                                                                                                                                                                                                                                                                                                                                                                                                                                                                                                                                                                                                                                                                                                                                                                                                                                                                       |
|           |         | BATTERY (12.9m x 2.44m x 2.59m)                                                                                                                                                                                                                                                                                                                                                                                                                                                                                                                                                                                                                                                                                                                                                                                                                                                                                                                                                                                                                                                                                                                                                                                                                                                                                                                                                                                                                                                                                                                                                                                                                                                                                                                                                                                                                                                                                                                                                                                                                                                                                                |
|           |         | INVERTER (6.1m x 2.44m x 2.59m)                                                                                                                                                                                                                                                                                                                                                                                                                                                                                                                                                                                                                                                                                                                                                                                                                                                                                                                                                                                                                                                                                                                                                                                                                                                                                                                                                                                                                                                                                                                                                                                                                                                                                                                                                                                                                                                                                                                                                                                                                                                                                                |
|           | -       | TRANSFORMERS WITH 7.0M HIGH<br>CONNECTING BUS BARS                                                                                                                                                                                                                                                                                                                                                                                                                                                                                                                                                                                                                                                                                                                                                                                                                                                                                                                                                                                                                                                                                                                                                                                                                                                                                                                                                                                                                                                                                                                                                                                                                                                                                                                                                                                                                                                                                                                                                                                                                                                                             |
|           |         | LV SWITCH HOUSE (7.5m x 9.1m)                                                                                                                                                                                                                                                                                                                                                                                                                                                                                                                                                                                                                                                                                                                                                                                                                                                                                                                                                                                                                                                                                                                                                                                                                                                                                                                                                                                                                                                                                                                                                                                                                                                                                                                                                                                                                                                                                                                                                                                                                                                                                                  |
|           |         | FIRE WALL (46.7m x 0.5m x 14.0m)                                                                                                                                                                                                                                                                                                                                                                                                                                                                                                                                                                                                                                                                                                                                                                                                                                                                                                                                                                                                                                                                                                                                                                                                                                                                                                                                                                                                                                                                                                                                                                                                                                                                                                                                                                                                                                                                                                                                                                                                                                                                                               |
|           |         | BUILDING (20.7m x 36.7m x 10.0m<br>TO ROOF PITCH)                                                                                                                                                                                                                                                                                                                                                                                                                                                                                                                                                                                                                                                                                                                                                                                                                                                                                                                                                                                                                                                                                                                                                                                                                                                                                                                                                                                                                                                                                                                                                                                                                                                                                                                                                                                                                                                                                                                                                                                                                                                                              |
|           |         | E-HOUSE (ENCLOSED IN BUILDING<br>20.7m x 38.6m x 10.0m TO ROOF<br>PITCH)                                                                                                                                                                                                                                                                                                                                                                                                                                                                                                                                                                                                                                                                                                                                                                                                                                                                                                                                                                                                                                                                                                                                                                                                                                                                                                                                                                                                                                                                                                                                                                                                                                                                                                                                                                                                                                                                                                                                                                                                                                                       |
|           |         | ENERGY MANAGEMENT SYSTEM<br>(ENCLOSED IN BUILDING 20.7m x<br>36.7m x 10.0m TO ROOF PITCH)                                                                                                                                                                                                                                                                                                                                                                                                                                                                                                                                                                                                                                                                                                                                                                                                                                                                                                                                                                                                                                                                                                                                                                                                                                                                                                                                                                                                                                                                                                                                                                                                                                                                                                                                                                                                                                                                                                                                                                                                                                      |
|           |         | COOLER (11.3m x 2.4m x 2.5m)                                                                                                                                                                                                                                                                                                                                                                                                                                                                                                                                                                                                                                                                                                                                                                                                                                                                                                                                                                                                                                                                                                                                                                                                                                                                                                                                                                                                                                                                                                                                                                                                                                                                                                                                                                                                                                                                                                                                                                                                                                                                                                   |
|           |         | PROPOSED ROADS                                                                                                                                                                                                                                                                                                                                                                                                                                                                                                                                                                                                                                                                                                                                                                                                                                                                                                                                                                                                                                                                                                                                                                                                                                                                                                                                                                                                                                                                                                                                                                                                                                                                                                                                                                                                                                                                                                                                                                                                                                                                                                                 |
|           |         | SWITCHGEAR CONTAINER<br>(12.2m x 2.44m x 3.0m)                                                                                                                                                                                                                                                                                                                                                                                                                                                                                                                                                                                                                                                                                                                                                                                                                                                                                                                                                                                                                                                                                                                                                                                                                                                                                                                                                                                                                                                                                                                                                                                                                                                                                                                                                                                                                                                                                                                                                                                                                                                                                 |
|           | -       | EMERGENCY BACK UP DIESEL<br>GENERATOR (6.1m x 3.6m x 2.9m)                                                                                                                                                                                                                                                                                                                                                                                                                                                                                                                                                                                                                                                                                                                                                                                                                                                                                                                                                                                                                                                                                                                                                                                                                                                                                                                                                                                                                                                                                                                                                                                                                                                                                                                                                                                                                                                                                                                                                                                                                                                                     |
|           |         | COMMS HOUSE (12.19m x 2.44m x 2.59m)                                                                                                                                                                                                                                                                                                                                                                                                                                                                                                                                                                                                                                                                                                                                                                                                                                                                                                                                                                                                                                                                                                                                                                                                                                                                                                                                                                                                                                                                                                                                                                                                                                                                                                                                                                                                                                                                                                                                                                                                                                                                                           |
|           |         | DISCONNECTOR (2.2m x 4.5m)                                                                                                                                                                                                                                                                                                                                                                                                                                                                                                                                                                                                                                                                                                                                                                                                                                                                                                                                                                                                                                                                                                                                                                                                                                                                                                                                                                                                                                                                                                                                                                                                                                                                                                                                                                                                                                                                                                                                                                                                                                                                                                     |
| $\langle$ | ٥       | 6m SECURITY COLUMN                                                                                                                                                                                                                                                                                                                                                                                                                                                                                                                                                                                                                                                                                                                                                                                                                                                                                                                                                                                                                                                                                                                                                                                                                                                                                                                                                                                                                                                                                                                                                                                                                                                                                                                                                                                                                                                                                                                                                                                                                                                                                                             |
|           |         | 4m HIGH WALL                                                                                                                                                                                                                                                                                                                                                                                                                                                                                                                                                                                                                                                                                                                                                                                                                                                                                                                                                                                                                                                                                                                                                                                                                                                                                                                                                                                                                                                                                                                                                                                                                                                                                                                                                                                                                                                                                                                                                                                                                                                                                                                   |
|           |         | WW2 BUILDING 5m BUFFER                                                                                                                                                                                                                                                                                                                                                                                                                                                                                                                                                                                                                                                                                                                                                                                                                                                                                                                                                                                                                                                                                                                                                                                                                                                                                                                                                                                                                                                                                                                                                                                                                                                                                                                                                                                                                                                                                                                                                                                                                                                                                                         |
|           | Sergead | the state of the s |

Reproduced from Ordnance Survey digital map data © Crown copyright 2020. All rights reserved. License number 100048606

|                      |       | KEY:                                                                                                                                                         |  |  |  |
|----------------------|-------|--------------------------------------------------------------------------------------------------------------------------------------------------------------|--|--|--|
|                      |       | SITE BOUNDARY                                                                                                                                                |  |  |  |
|                      |       | 2.4m HIGH PALISADE FENCE                                                                                                                                     |  |  |  |
|                      |       | 3.4m HIGH PALISADE FENCE                                                                                                                                     |  |  |  |
|                      |       | OVERHEAD CABLE                                                                                                                                               |  |  |  |
|                      |       | BATTERY (12.9m x 2.44m x 2.59m)                                                                                                                              |  |  |  |
|                      |       | INVERTER (6.1m x 2.44m x 2.59m)                                                                                                                              |  |  |  |
|                      | -     | TRANSFORMERS WITH 7.0M HIGH<br>CONNECTING BUS BARS                                                                                                           |  |  |  |
|                      | -     | LV SWITCH HOUSE (9.5m x 7.5m x<br>3.5m)                                                                                                                      |  |  |  |
|                      |       | RS BUILDING (20.7m x 36.7m x<br>6.0m TO ROOF PITCH)                                                                                                          |  |  |  |
|                      |       | E-HOUSE (ENCLOSED IN BUILDING<br>20.7m x 38.6m x 6.0m TO ROOF<br>PITCH)                                                                                      |  |  |  |
|                      | -     | ENERGY MANAGEMENT SYSTEM<br>(ENCLOSED IN BUILDING 20.7m x<br>36.7m x 6.0m TO ROOF PITCH)                                                                     |  |  |  |
|                      |       | COOLER (9.6m x 2.4m x 2.5m)                                                                                                                                  |  |  |  |
|                      |       | PROPOSED ROADS                                                                                                                                               |  |  |  |
|                      | KOHOA | SWITCHGEAR CONTAINER<br>(12.2m x 2.44m x 3.0m)                                                                                                               |  |  |  |
|                      |       | EMERGENCY BACK UP DIESEL<br>GENERATOR (6.1m x 3.6m x 2.9m)                                                                                                   |  |  |  |
|                      |       | COMMS HOUSE (12.19m x 2.44m x 2.59m)                                                                                                                         |  |  |  |
|                      |       | DISCONNECTOR (2.2m x 4.5m)                                                                                                                                   |  |  |  |
|                      | 0     | 6m SECURITY COLUMN                                                                                                                                           |  |  |  |
|                      |       | 4m HIGH WALL                                                                                                                                                 |  |  |  |
|                      |       | WW2 BUILDING 5m BUFFER                                                                                                                                       |  |  |  |
|                      |       | ATTENUATION BASIN                                                                                                                                            |  |  |  |
|                      |       | Proposed Native Species Hedgerow<br>Approx. Total Length: 0.83km<br>Native Species Hedgerow Mix, 5/lim                                                       |  |  |  |
|                      | 8     | Proposed Native Species Trees                                                                                                                                |  |  |  |
|                      |       | Proposed Native Species Shrub Mix<br>Approx. Total Area: 0.43Ha<br>Native Species Shrub Mix, 0.3/m <sup>2</sup>                                              |  |  |  |
|                      |       | Proposed Native Species Grassland<br>and Wildflower Mix<br>Approx. Total Area: 1.03Ha<br>EH1F, Wild Flowers for Hedgerows, Emorsgate,<br>1.5g/m <sup>2</sup> |  |  |  |
|                      | 17    |                                                                                                                                                              |  |  |  |
| Consultancy Services |       |                                                                                                                                                              |  |  |  |