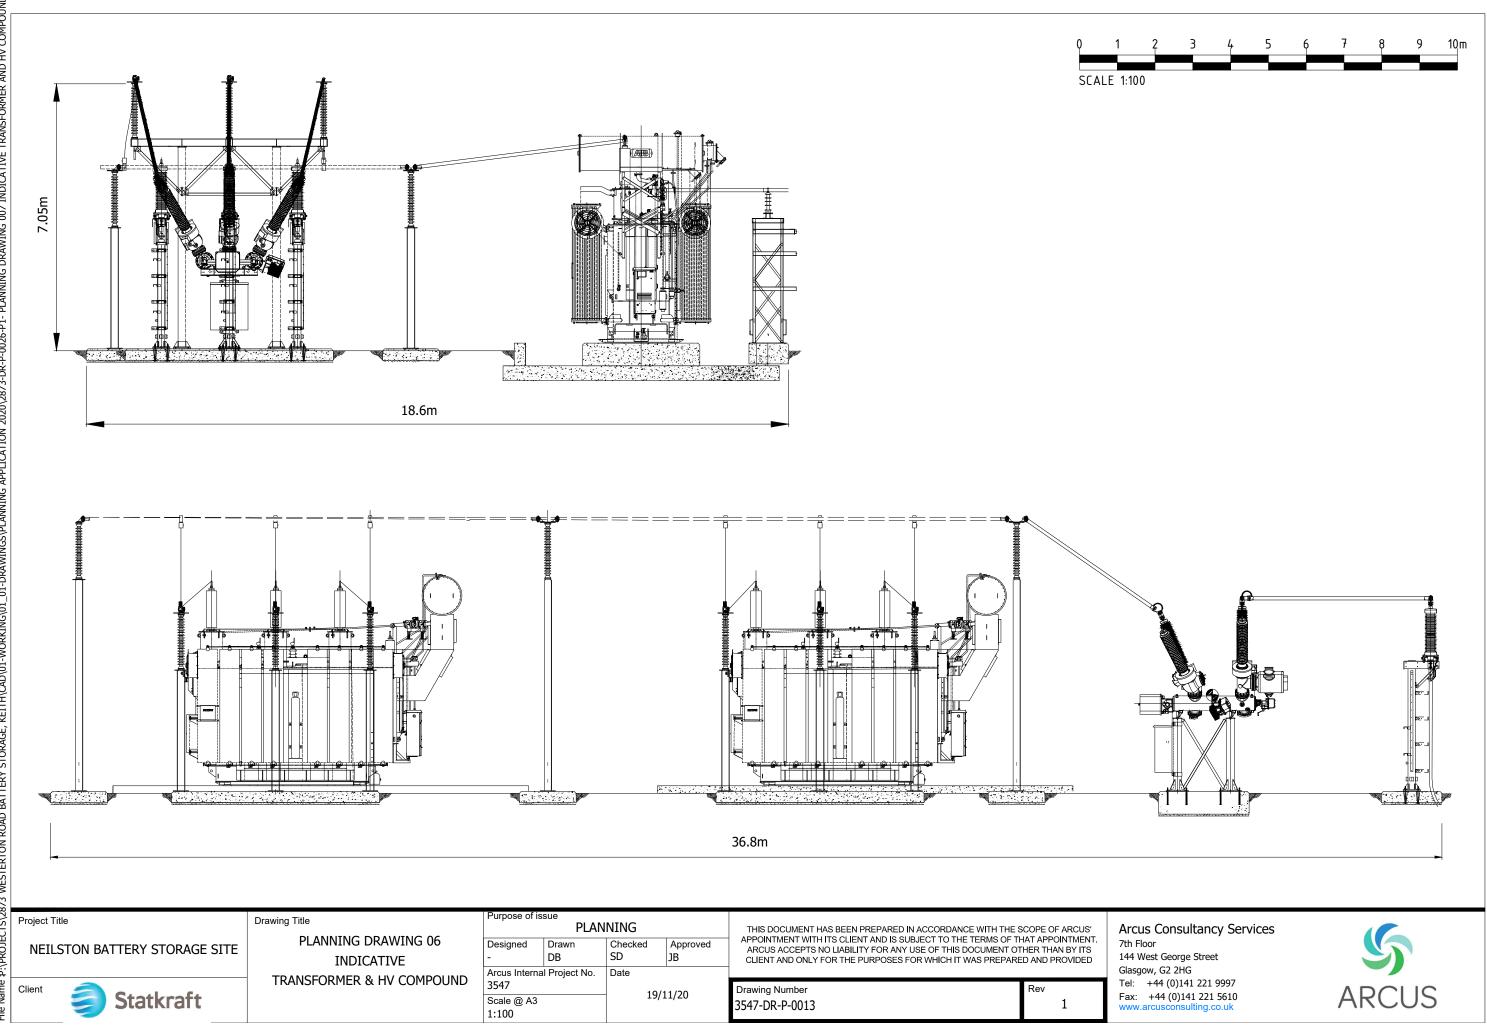

|           |         | KEY:                                                                                                                                                                                                                                                                                                                                                                                                                                                                                                                                                                                                                                                                                                                                                                                                                                                                                                                                                                                                                                                                                                                                                                                                                                                                                                                                                                                                                                                                                                                                                                                                                                                                                                                                                                                                                                                                                                                                                                                                                                                                                                                           |
|-----------|---------|--------------------------------------------------------------------------------------------------------------------------------------------------------------------------------------------------------------------------------------------------------------------------------------------------------------------------------------------------------------------------------------------------------------------------------------------------------------------------------------------------------------------------------------------------------------------------------------------------------------------------------------------------------------------------------------------------------------------------------------------------------------------------------------------------------------------------------------------------------------------------------------------------------------------------------------------------------------------------------------------------------------------------------------------------------------------------------------------------------------------------------------------------------------------------------------------------------------------------------------------------------------------------------------------------------------------------------------------------------------------------------------------------------------------------------------------------------------------------------------------------------------------------------------------------------------------------------------------------------------------------------------------------------------------------------------------------------------------------------------------------------------------------------------------------------------------------------------------------------------------------------------------------------------------------------------------------------------------------------------------------------------------------------------------------------------------------------------------------------------------------------|
|           |         | SITE BOUNDARY                                                                                                                                                                                                                                                                                                                                                                                                                                                                                                                                                                                                                                                                                                                                                                                                                                                                                                                                                                                                                                                                                                                                                                                                                                                                                                                                                                                                                                                                                                                                                                                                                                                                                                                                                                                                                                                                                                                                                                                                                                                                                                                  |
|           | -0      | 2.4m HIGH PALISADE FENCE                                                                                                                                                                                                                                                                                                                                                                                                                                                                                                                                                                                                                                                                                                                                                                                                                                                                                                                                                                                                                                                                                                                                                                                                                                                                                                                                                                                                                                                                                                                                                                                                                                                                                                                                                                                                                                                                                                                                                                                                                                                                                                       |
|           | -0      | 3.4m HIGH PALISADE FENCE                                                                                                                                                                                                                                                                                                                                                                                                                                                                                                                                                                                                                                                                                                                                                                                                                                                                                                                                                                                                                                                                                                                                                                                                                                                                                                                                                                                                                                                                                                                                                                                                                                                                                                                                                                                                                                                                                                                                                                                                                                                                                                       |
|           |         | BATTERY (12.9m x 2.44m x 2.59m)                                                                                                                                                                                                                                                                                                                                                                                                                                                                                                                                                                                                                                                                                                                                                                                                                                                                                                                                                                                                                                                                                                                                                                                                                                                                                                                                                                                                                                                                                                                                                                                                                                                                                                                                                                                                                                                                                                                                                                                                                                                                                                |
|           |         | INVERTER (6.1m x 2.44m x 2.59m)                                                                                                                                                                                                                                                                                                                                                                                                                                                                                                                                                                                                                                                                                                                                                                                                                                                                                                                                                                                                                                                                                                                                                                                                                                                                                                                                                                                                                                                                                                                                                                                                                                                                                                                                                                                                                                                                                                                                                                                                                                                                                                |
|           | -       | TRANSFORMERS WITH 7.0M HIGH<br>CONNECTING BUS BARS                                                                                                                                                                                                                                                                                                                                                                                                                                                                                                                                                                                                                                                                                                                                                                                                                                                                                                                                                                                                                                                                                                                                                                                                                                                                                                                                                                                                                                                                                                                                                                                                                                                                                                                                                                                                                                                                                                                                                                                                                                                                             |
|           |         | LV SWITCH HOUSE (7.5m x 9.1m)                                                                                                                                                                                                                                                                                                                                                                                                                                                                                                                                                                                                                                                                                                                                                                                                                                                                                                                                                                                                                                                                                                                                                                                                                                                                                                                                                                                                                                                                                                                                                                                                                                                                                                                                                                                                                                                                                                                                                                                                                                                                                                  |
|           |         | FIRE WALL (46.7m x 0.5m x 14.0m)                                                                                                                                                                                                                                                                                                                                                                                                                                                                                                                                                                                                                                                                                                                                                                                                                                                                                                                                                                                                                                                                                                                                                                                                                                                                                                                                                                                                                                                                                                                                                                                                                                                                                                                                                                                                                                                                                                                                                                                                                                                                                               |
|           |         | BUILDING (20.7m x 36.7m x 10.0m<br>TO ROOF PITCH)                                                                                                                                                                                                                                                                                                                                                                                                                                                                                                                                                                                                                                                                                                                                                                                                                                                                                                                                                                                                                                                                                                                                                                                                                                                                                                                                                                                                                                                                                                                                                                                                                                                                                                                                                                                                                                                                                                                                                                                                                                                                              |
|           |         | E-HOUSE (ENCLOSED IN BUILDING<br>20.7m x 38.6m x 10.0m TO ROOF<br>PITCH)                                                                                                                                                                                                                                                                                                                                                                                                                                                                                                                                                                                                                                                                                                                                                                                                                                                                                                                                                                                                                                                                                                                                                                                                                                                                                                                                                                                                                                                                                                                                                                                                                                                                                                                                                                                                                                                                                                                                                                                                                                                       |
|           |         | ENERGY MANAGEMENT SYSTEM<br>(ENCLOSED IN BUILDING 20.7m x<br>36.7m x 10.0m TO ROOF PITCH)                                                                                                                                                                                                                                                                                                                                                                                                                                                                                                                                                                                                                                                                                                                                                                                                                                                                                                                                                                                                                                                                                                                                                                                                                                                                                                                                                                                                                                                                                                                                                                                                                                                                                                                                                                                                                                                                                                                                                                                                                                      |
|           |         | COOLER (11.3m x 2.4m x 2.5m)                                                                                                                                                                                                                                                                                                                                                                                                                                                                                                                                                                                                                                                                                                                                                                                                                                                                                                                                                                                                                                                                                                                                                                                                                                                                                                                                                                                                                                                                                                                                                                                                                                                                                                                                                                                                                                                                                                                                                                                                                                                                                                   |
|           |         | PROPOSED ROADS                                                                                                                                                                                                                                                                                                                                                                                                                                                                                                                                                                                                                                                                                                                                                                                                                                                                                                                                                                                                                                                                                                                                                                                                                                                                                                                                                                                                                                                                                                                                                                                                                                                                                                                                                                                                                                                                                                                                                                                                                                                                                                                 |
|           |         | SWITCHGEAR CONTAINER<br>(12.2m x 2.44m x 3.0m)                                                                                                                                                                                                                                                                                                                                                                                                                                                                                                                                                                                                                                                                                                                                                                                                                                                                                                                                                                                                                                                                                                                                                                                                                                                                                                                                                                                                                                                                                                                                                                                                                                                                                                                                                                                                                                                                                                                                                                                                                                                                                 |
|           | -       | EMERGENCY BACK UP DIESEL<br>GENERATOR (6.1m x 3.6m x 2.9m)                                                                                                                                                                                                                                                                                                                                                                                                                                                                                                                                                                                                                                                                                                                                                                                                                                                                                                                                                                                                                                                                                                                                                                                                                                                                                                                                                                                                                                                                                                                                                                                                                                                                                                                                                                                                                                                                                                                                                                                                                                                                     |
|           |         | COMMS HOUSE (12.19m x 2.44m x 2.59m)                                                                                                                                                                                                                                                                                                                                                                                                                                                                                                                                                                                                                                                                                                                                                                                                                                                                                                                                                                                                                                                                                                                                                                                                                                                                                                                                                                                                                                                                                                                                                                                                                                                                                                                                                                                                                                                                                                                                                                                                                                                                                           |
|           |         | DISCONNECTOR (2.2m x 4.5m)                                                                                                                                                                                                                                                                                                                                                                                                                                                                                                                                                                                                                                                                                                                                                                                                                                                                                                                                                                                                                                                                                                                                                                                                                                                                                                                                                                                                                                                                                                                                                                                                                                                                                                                                                                                                                                                                                                                                                                                                                                                                                                     |
| $\langle$ | ٥       | 6m SECURITY COLUMN                                                                                                                                                                                                                                                                                                                                                                                                                                                                                                                                                                                                                                                                                                                                                                                                                                                                                                                                                                                                                                                                                                                                                                                                                                                                                                                                                                                                                                                                                                                                                                                                                                                                                                                                                                                                                                                                                                                                                                                                                                                                                                             |
|           |         | 4m HIGH WALL                                                                                                                                                                                                                                                                                                                                                                                                                                                                                                                                                                                                                                                                                                                                                                                                                                                                                                                                                                                                                                                                                                                                                                                                                                                                                                                                                                                                                                                                                                                                                                                                                                                                                                                                                                                                                                                                                                                                                                                                                                                                                                                   |
|           |         | WW2 BUILDING 5m BUFFER                                                                                                                                                                                                                                                                                                                                                                                                                                                                                                                                                                                                                                                                                                                                                                                                                                                                                                                                                                                                                                                                                                                                                                                                                                                                                                                                                                                                                                                                                                                                                                                                                                                                                                                                                                                                                                                                                                                                                                                                                                                                                                         |
|           | Sergead | the state of the s |

Reproduced from Ordnance Survey digital map data © Crown copyright 2020. All rights reserved. License number 100048606

|                      |       | KEY:                                                                                                                                                         |  |  |  |
|----------------------|-------|--------------------------------------------------------------------------------------------------------------------------------------------------------------|--|--|--|
|                      |       | SITE BOUNDARY                                                                                                                                                |  |  |  |
|                      |       | 2.4m HIGH PALISADE FENCE                                                                                                                                     |  |  |  |
|                      |       | 3.4m HIGH PALISADE FENCE                                                                                                                                     |  |  |  |
|                      |       | OVERHEAD CABLE                                                                                                                                               |  |  |  |
|                      |       | BATTERY (12.9m x 2.44m x 2.59m)                                                                                                                              |  |  |  |
|                      |       | INVERTER (6.1m x 2.44m x 2.59m)                                                                                                                              |  |  |  |
|                      | -     | TRANSFORMERS WITH 7.0M HIGH<br>CONNECTING BUS BARS                                                                                                           |  |  |  |
|                      | -     | LV SWITCH HOUSE (9.5m x 7.5m x<br>3.5m)                                                                                                                      |  |  |  |
|                      |       | RS BUILDING (20.7m x 36.7m x<br>6.0m TO ROOF PITCH)                                                                                                          |  |  |  |
|                      |       | E-HOUSE (ENCLOSED IN BUILDING<br>20.7m x 38.6m x 6.0m TO ROOF<br>PITCH)                                                                                      |  |  |  |
|                      | -     | ENERGY MANAGEMENT SYSTEM<br>(ENCLOSED IN BUILDING 20.7m x<br>36.7m x 6.0m TO ROOF PITCH)                                                                     |  |  |  |
|                      |       | COOLER (9.6m x 2.4m x 2.5m)                                                                                                                                  |  |  |  |
|                      |       | PROPOSED ROADS                                                                                                                                               |  |  |  |
|                      | KOHOA | SWITCHGEAR CONTAINER<br>(12.2m x 2.44m x 3.0m)                                                                                                               |  |  |  |
|                      |       | EMERGENCY BACK UP DIESEL<br>GENERATOR (6.1m x 3.6m x 2.9m)                                                                                                   |  |  |  |
|                      |       | COMMS HOUSE (12.19m x 2.44m x 2.59m)                                                                                                                         |  |  |  |
|                      |       | DISCONNECTOR (2.2m x 4.5m)                                                                                                                                   |  |  |  |
|                      | 0     | 6m SECURITY COLUMN                                                                                                                                           |  |  |  |
|                      |       | 4m HIGH WALL                                                                                                                                                 |  |  |  |
|                      |       | WW2 BUILDING 5m BUFFER                                                                                                                                       |  |  |  |
|                      |       | ATTENUATION BASIN                                                                                                                                            |  |  |  |
|                      |       | Proposed Native Species Hedgerow<br>Approx. Total Length: 0.83km<br>Native Species Hedgerow Mix, 5/lim                                                       |  |  |  |
|                      | 8     | Proposed Native Species Trees                                                                                                                                |  |  |  |
|                      |       | Proposed Native Species Shrub Mix<br>Approx. Total Area: 0.43Ha<br>Native Species Shrub Mix, 0.3/m <sup>2</sup>                                              |  |  |  |
|                      |       | Proposed Native Species Grassland<br>and Wildflower Mix<br>Approx. Total Area: 1.03Ha<br>EH1F, Wild Flowers for Hedgerows, Emorsgate,<br>1.5g/m <sup>2</sup> |  |  |  |
|                      | 17    |                                                                                                                                                              |  |  |  |
| Consultancy Services |       |                                                                                                                                                              |  |  |  |