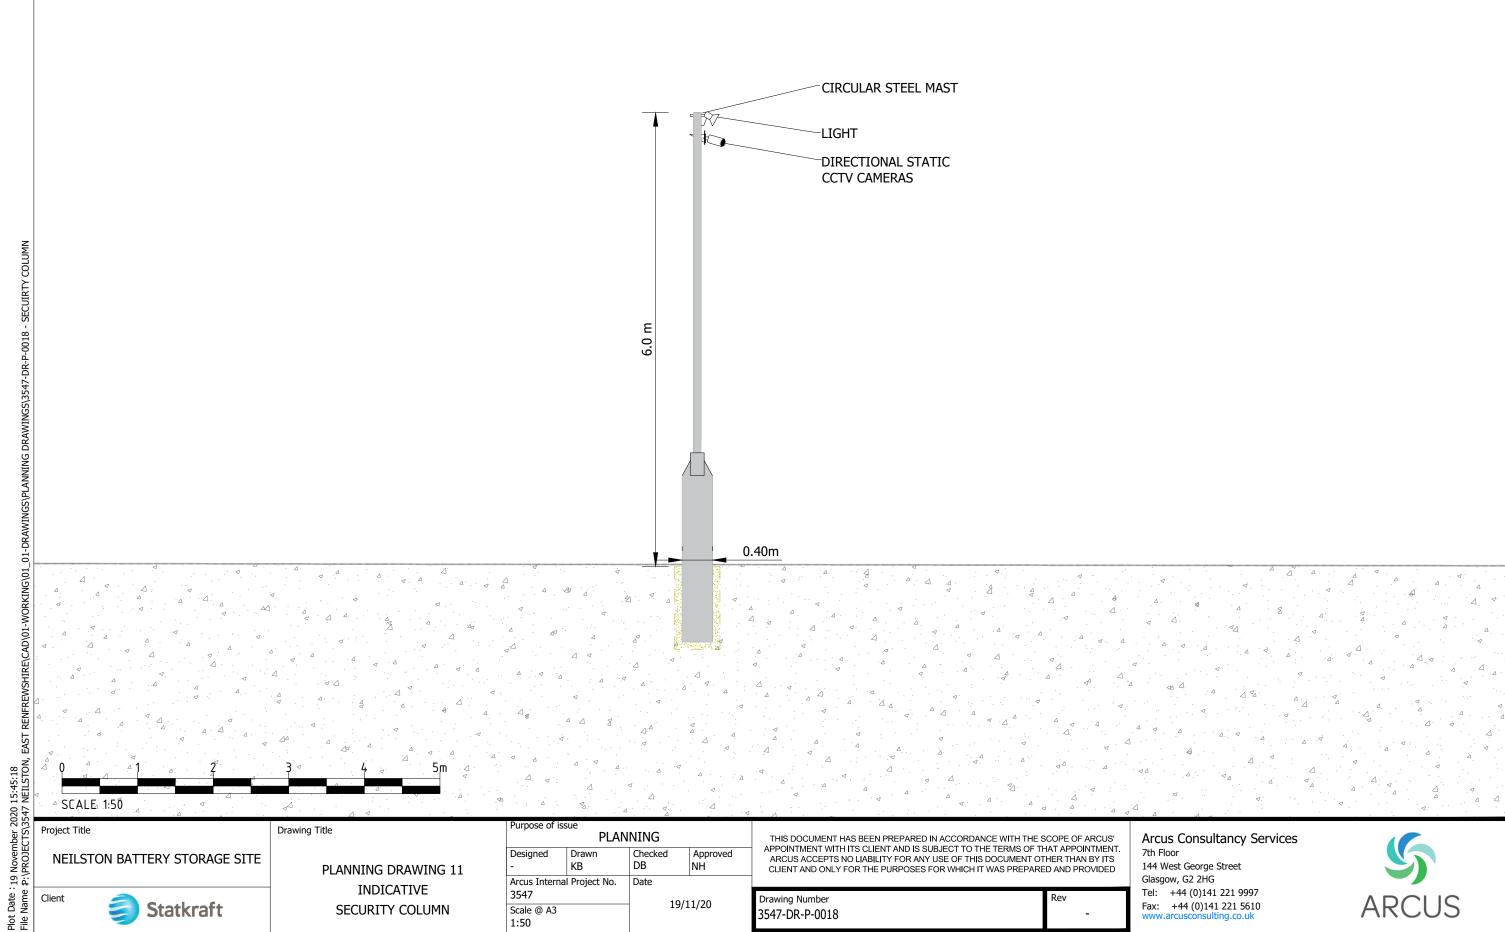

|           |         | KEY:                                                                                                                                                                                                                                                                                                                                                                                                                                                                                                                                                                                                                                                                                                                                                                                                                                                                                                                                                                                                                                                                                                                                                                                                                                                                                                                                                                                                                                                                                                                                                                                                                                                                                                                                                                                                                                                                                                                                                                                                                                                                                                                           |
|-----------|---------|--------------------------------------------------------------------------------------------------------------------------------------------------------------------------------------------------------------------------------------------------------------------------------------------------------------------------------------------------------------------------------------------------------------------------------------------------------------------------------------------------------------------------------------------------------------------------------------------------------------------------------------------------------------------------------------------------------------------------------------------------------------------------------------------------------------------------------------------------------------------------------------------------------------------------------------------------------------------------------------------------------------------------------------------------------------------------------------------------------------------------------------------------------------------------------------------------------------------------------------------------------------------------------------------------------------------------------------------------------------------------------------------------------------------------------------------------------------------------------------------------------------------------------------------------------------------------------------------------------------------------------------------------------------------------------------------------------------------------------------------------------------------------------------------------------------------------------------------------------------------------------------------------------------------------------------------------------------------------------------------------------------------------------------------------------------------------------------------------------------------------------|
|           |         | SITE BOUNDARY                                                                                                                                                                                                                                                                                                                                                                                                                                                                                                                                                                                                                                                                                                                                                                                                                                                                                                                                                                                                                                                                                                                                                                                                                                                                                                                                                                                                                                                                                                                                                                                                                                                                                                                                                                                                                                                                                                                                                                                                                                                                                                                  |
|           | -0      | 2.4m HIGH PALISADE FENCE                                                                                                                                                                                                                                                                                                                                                                                                                                                                                                                                                                                                                                                                                                                                                                                                                                                                                                                                                                                                                                                                                                                                                                                                                                                                                                                                                                                                                                                                                                                                                                                                                                                                                                                                                                                                                                                                                                                                                                                                                                                                                                       |
|           | -0      | 3.4m HIGH PALISADE FENCE                                                                                                                                                                                                                                                                                                                                                                                                                                                                                                                                                                                                                                                                                                                                                                                                                                                                                                                                                                                                                                                                                                                                                                                                                                                                                                                                                                                                                                                                                                                                                                                                                                                                                                                                                                                                                                                                                                                                                                                                                                                                                                       |
|           |         | BATTERY (12.9m x 2.44m x 2.59m)                                                                                                                                                                                                                                                                                                                                                                                                                                                                                                                                                                                                                                                                                                                                                                                                                                                                                                                                                                                                                                                                                                                                                                                                                                                                                                                                                                                                                                                                                                                                                                                                                                                                                                                                                                                                                                                                                                                                                                                                                                                                                                |
|           |         | INVERTER (6.1m x 2.44m x 2.59m)                                                                                                                                                                                                                                                                                                                                                                                                                                                                                                                                                                                                                                                                                                                                                                                                                                                                                                                                                                                                                                                                                                                                                                                                                                                                                                                                                                                                                                                                                                                                                                                                                                                                                                                                                                                                                                                                                                                                                                                                                                                                                                |
|           | -       | TRANSFORMERS WITH 7.0M HIGH<br>CONNECTING BUS BARS                                                                                                                                                                                                                                                                                                                                                                                                                                                                                                                                                                                                                                                                                                                                                                                                                                                                                                                                                                                                                                                                                                                                                                                                                                                                                                                                                                                                                                                                                                                                                                                                                                                                                                                                                                                                                                                                                                                                                                                                                                                                             |
|           |         | LV SWITCH HOUSE (7.5m x 9.1m)                                                                                                                                                                                                                                                                                                                                                                                                                                                                                                                                                                                                                                                                                                                                                                                                                                                                                                                                                                                                                                                                                                                                                                                                                                                                                                                                                                                                                                                                                                                                                                                                                                                                                                                                                                                                                                                                                                                                                                                                                                                                                                  |
|           |         | FIRE WALL (46.7m x 0.5m x 14.0m)                                                                                                                                                                                                                                                                                                                                                                                                                                                                                                                                                                                                                                                                                                                                                                                                                                                                                                                                                                                                                                                                                                                                                                                                                                                                                                                                                                                                                                                                                                                                                                                                                                                                                                                                                                                                                                                                                                                                                                                                                                                                                               |
|           |         | BUILDING (20.7m x 36.7m x 10.0m<br>TO ROOF PITCH)                                                                                                                                                                                                                                                                                                                                                                                                                                                                                                                                                                                                                                                                                                                                                                                                                                                                                                                                                                                                                                                                                                                                                                                                                                                                                                                                                                                                                                                                                                                                                                                                                                                                                                                                                                                                                                                                                                                                                                                                                                                                              |
|           |         | E-HOUSE (ENCLOSED IN BUILDING<br>20.7m x 38.6m x 10.0m TO ROOF<br>PITCH)                                                                                                                                                                                                                                                                                                                                                                                                                                                                                                                                                                                                                                                                                                                                                                                                                                                                                                                                                                                                                                                                                                                                                                                                                                                                                                                                                                                                                                                                                                                                                                                                                                                                                                                                                                                                                                                                                                                                                                                                                                                       |
|           |         | ENERGY MANAGEMENT SYSTEM<br>(ENCLOSED IN BUILDING 20.7m x<br>36.7m x 10.0m TO ROOF PITCH)                                                                                                                                                                                                                                                                                                                                                                                                                                                                                                                                                                                                                                                                                                                                                                                                                                                                                                                                                                                                                                                                                                                                                                                                                                                                                                                                                                                                                                                                                                                                                                                                                                                                                                                                                                                                                                                                                                                                                                                                                                      |
|           |         | COOLER (11.3m x 2.4m x 2.5m)                                                                                                                                                                                                                                                                                                                                                                                                                                                                                                                                                                                                                                                                                                                                                                                                                                                                                                                                                                                                                                                                                                                                                                                                                                                                                                                                                                                                                                                                                                                                                                                                                                                                                                                                                                                                                                                                                                                                                                                                                                                                                                   |
|           |         | PROPOSED ROADS                                                                                                                                                                                                                                                                                                                                                                                                                                                                                                                                                                                                                                                                                                                                                                                                                                                                                                                                                                                                                                                                                                                                                                                                                                                                                                                                                                                                                                                                                                                                                                                                                                                                                                                                                                                                                                                                                                                                                                                                                                                                                                                 |
|           |         | SWITCHGEAR CONTAINER<br>(12.2m x 2.44m x 3.0m)                                                                                                                                                                                                                                                                                                                                                                                                                                                                                                                                                                                                                                                                                                                                                                                                                                                                                                                                                                                                                                                                                                                                                                                                                                                                                                                                                                                                                                                                                                                                                                                                                                                                                                                                                                                                                                                                                                                                                                                                                                                                                 |
|           | -       | EMERGENCY BACK UP DIESEL<br>GENERATOR (6.1m x 3.6m x 2.9m)                                                                                                                                                                                                                                                                                                                                                                                                                                                                                                                                                                                                                                                                                                                                                                                                                                                                                                                                                                                                                                                                                                                                                                                                                                                                                                                                                                                                                                                                                                                                                                                                                                                                                                                                                                                                                                                                                                                                                                                                                                                                     |
|           |         | COMMS HOUSE (12.19m x 2.44m x 2.59m)                                                                                                                                                                                                                                                                                                                                                                                                                                                                                                                                                                                                                                                                                                                                                                                                                                                                                                                                                                                                                                                                                                                                                                                                                                                                                                                                                                                                                                                                                                                                                                                                                                                                                                                                                                                                                                                                                                                                                                                                                                                                                           |
|           |         | DISCONNECTOR (2.2m x 4.5m)                                                                                                                                                                                                                                                                                                                                                                                                                                                                                                                                                                                                                                                                                                                                                                                                                                                                                                                                                                                                                                                                                                                                                                                                                                                                                                                                                                                                                                                                                                                                                                                                                                                                                                                                                                                                                                                                                                                                                                                                                                                                                                     |
| $\langle$ | ٥       | 6m SECURITY COLUMN                                                                                                                                                                                                                                                                                                                                                                                                                                                                                                                                                                                                                                                                                                                                                                                                                                                                                                                                                                                                                                                                                                                                                                                                                                                                                                                                                                                                                                                                                                                                                                                                                                                                                                                                                                                                                                                                                                                                                                                                                                                                                                             |
|           |         | 4m HIGH WALL                                                                                                                                                                                                                                                                                                                                                                                                                                                                                                                                                                                                                                                                                                                                                                                                                                                                                                                                                                                                                                                                                                                                                                                                                                                                                                                                                                                                                                                                                                                                                                                                                                                                                                                                                                                                                                                                                                                                                                                                                                                                                                                   |
|           |         | WW2 BUILDING 5m BUFFER                                                                                                                                                                                                                                                                                                                                                                                                                                                                                                                                                                                                                                                                                                                                                                                                                                                                                                                                                                                                                                                                                                                                                                                                                                                                                                                                                                                                                                                                                                                                                                                                                                                                                                                                                                                                                                                                                                                                                                                                                                                                                                         |
|           | Sergead | the state of the s |

Reproduced from Ordnance Survey digital map data © Crown copyright 2020. All rights reserved. License number 100048606

|                      |       | KEY:                                                                                                                                                         |  |  |  |
|----------------------|-------|--------------------------------------------------------------------------------------------------------------------------------------------------------------|--|--|--|
|                      |       | SITE BOUNDARY                                                                                                                                                |  |  |  |
|                      |       | 2.4m HIGH PALISADE FENCE                                                                                                                                     |  |  |  |
|                      |       | 3.4m HIGH PALISADE FENCE                                                                                                                                     |  |  |  |
|                      |       | OVERHEAD CABLE                                                                                                                                               |  |  |  |
|                      |       | BATTERY (12.9m x 2.44m x 2.59m)                                                                                                                              |  |  |  |
|                      |       | INVERTER (6.1m x 2.44m x 2.59m)                                                                                                                              |  |  |  |
|                      | -     | TRANSFORMERS WITH 7.0M HIGH<br>CONNECTING BUS BARS                                                                                                           |  |  |  |
|                      | -     | LV SWITCH HOUSE (9.5m x 7.5m x<br>3.5m)                                                                                                                      |  |  |  |
|                      |       | RS BUILDING (20.7m x 36.7m x<br>6.0m TO ROOF PITCH)                                                                                                          |  |  |  |
|                      |       | E-HOUSE (ENCLOSED IN BUILDING<br>20.7m x 38.6m x 6.0m TO ROOF<br>PITCH)                                                                                      |  |  |  |
|                      | -     | ENERGY MANAGEMENT SYSTEM<br>(ENCLOSED IN BUILDING 20.7m x<br>36.7m x 6.0m TO ROOF PITCH)                                                                     |  |  |  |
|                      |       | COOLER (9.6m x 2.4m x 2.5m)                                                                                                                                  |  |  |  |
|                      |       | PROPOSED ROADS                                                                                                                                               |  |  |  |
|                      | KOHOA | SWITCHGEAR CONTAINER<br>(12.2m x 2.44m x 3.0m)                                                                                                               |  |  |  |
|                      |       | EMERGENCY BACK UP DIESEL<br>GENERATOR (6.1m x 3.6m x 2.9m)                                                                                                   |  |  |  |
|                      |       | COMMS HOUSE (12.19m x 2.44m x 2.59m)                                                                                                                         |  |  |  |
|                      |       | DISCONNECTOR (2.2m x 4.5m)                                                                                                                                   |  |  |  |
|                      | 0     | 6m SECURITY COLUMN                                                                                                                                           |  |  |  |
|                      |       | 4m HIGH WALL                                                                                                                                                 |  |  |  |
|                      |       | WW2 BUILDING 5m BUFFER                                                                                                                                       |  |  |  |
|                      |       | ATTENUATION BASIN                                                                                                                                            |  |  |  |
|                      |       | Proposed Native Species Hedgerow<br>Approx. Total Length: 0.83km<br>Native Species Hedgerow Mix, 5/lim                                                       |  |  |  |
|                      | 8     | Proposed Native Species Trees                                                                                                                                |  |  |  |
|                      |       | Proposed Native Species Shrub Mix<br>Approx. Total Area: 0.43Ha<br>Native Species Shrub Mix, 0.3/m <sup>2</sup>                                              |  |  |  |
|                      |       | Proposed Native Species Grassland<br>and Wildflower Mix<br>Approx. Total Area: 1.03Ha<br>EH1F, Wild Flowers for Hedgerows, Emorsgate,<br>1.5g/m <sup>2</sup> |  |  |  |
|                      | 17    |                                                                                                                                                              |  |  |  |
| Consultancy Services |       |                                                                                                                                                              |  |  |  |