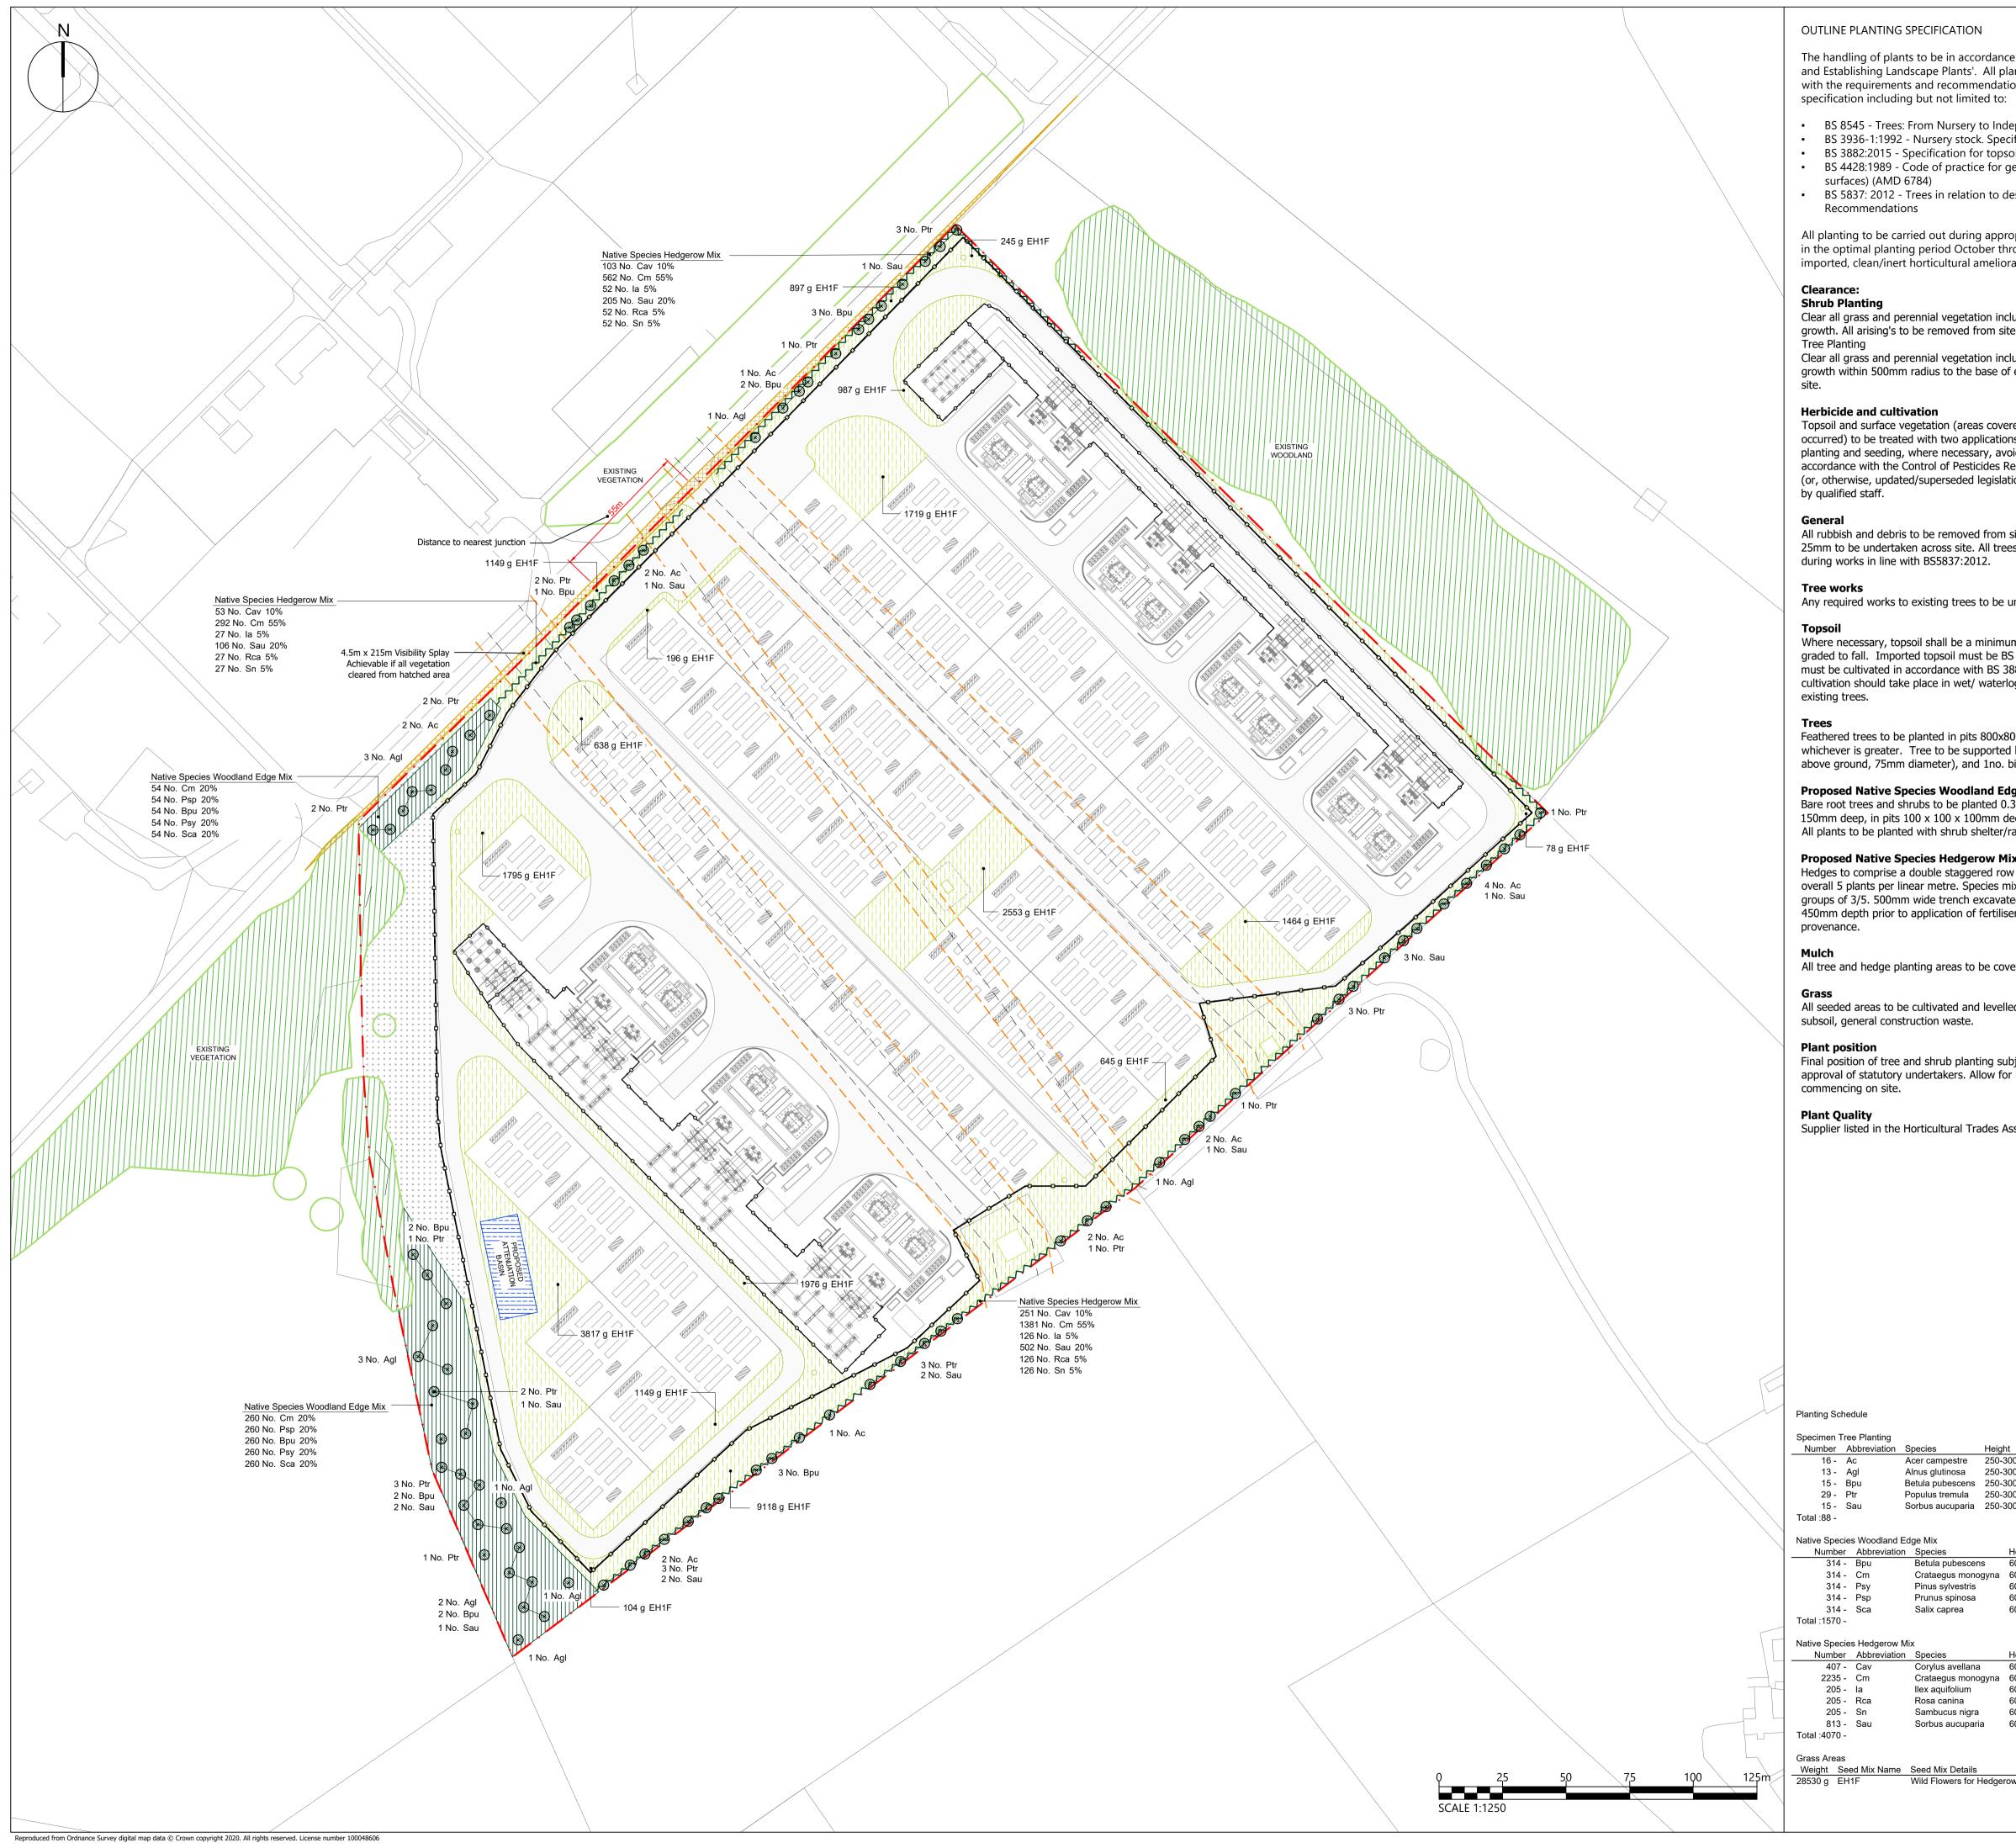

Reproduced from Ordnance Survey digital map data © Crown copyright 2020. All rights reserved. License number 100048606

|                      |       | KEY:                                                                                                                                                         |  |  |  |
|----------------------|-------|--------------------------------------------------------------------------------------------------------------------------------------------------------------|--|--|--|
|                      |       | SITE BOUNDARY                                                                                                                                                |  |  |  |
|                      |       | 2.4m HIGH PALISADE FENCE                                                                                                                                     |  |  |  |
|                      |       | 3.4m HIGH PALISADE FENCE                                                                                                                                     |  |  |  |
|                      |       | OVERHEAD CABLE                                                                                                                                               |  |  |  |
|                      |       | BATTERY (12.9m x 2.44m x 2.59m)                                                                                                                              |  |  |  |
|                      |       | INVERTER (6.1m x 2.44m x 2.59m)                                                                                                                              |  |  |  |
|                      | -     | TRANSFORMERS WITH 7.0M HIGH<br>CONNECTING BUS BARS                                                                                                           |  |  |  |
|                      | -     | LV SWITCH HOUSE (9.5m x 7.5m x<br>3.5m)                                                                                                                      |  |  |  |
|                      |       | RS BUILDING (20.7m x 36.7m x<br>6.0m TO ROOF PITCH)                                                                                                          |  |  |  |
|                      |       | E-HOUSE (ENCLOSED IN BUILDING<br>20.7m x 38.6m x 6.0m TO ROOF<br>PITCH)                                                                                      |  |  |  |
|                      | -     | ENERGY MANAGEMENT SYSTEM<br>(ENCLOSED IN BUILDING 20.7m x<br>36.7m x 6.0m TO ROOF PITCH)                                                                     |  |  |  |
|                      |       | COOLER (9.6m x 2.4m x 2.5m)                                                                                                                                  |  |  |  |
|                      |       | PROPOSED ROADS                                                                                                                                               |  |  |  |
|                      | KOHOA | SWITCHGEAR CONTAINER<br>(12.2m x 2.44m x 3.0m)                                                                                                               |  |  |  |
|                      |       | EMERGENCY BACK UP DIESEL<br>GENERATOR (6.1m x 3.6m x 2.9m)                                                                                                   |  |  |  |
|                      |       | COMMS HOUSE (12.19m x 2.44m x 2.59m)                                                                                                                         |  |  |  |
|                      |       | DISCONNECTOR (2.2m x 4.5m)                                                                                                                                   |  |  |  |
|                      | 0     | 6m SECURITY COLUMN                                                                                                                                           |  |  |  |
|                      |       | 4m HIGH WALL                                                                                                                                                 |  |  |  |
|                      |       | WW2 BUILDING 5m BUFFER                                                                                                                                       |  |  |  |
|                      |       | ATTENUATION BASIN                                                                                                                                            |  |  |  |
|                      |       | Proposed Native Species Hedgerow<br>Approx. Total Length: 0.83km<br>Native Species Hedgerow Mix, 5/lim                                                       |  |  |  |
|                      | 8     | Proposed Native Species Trees                                                                                                                                |  |  |  |
|                      |       | Proposed Native Species Shrub Mix<br>Approx. Total Area: 0.43Ha<br>Native Species Shrub Mix, 0.3/m <sup>2</sup>                                              |  |  |  |
|                      |       | Proposed Native Species Grassland<br>and Wildflower Mix<br>Approx. Total Area: 1.03Ha<br>EH1F, Wild Flowers for Hedgerows, Emorsgate,<br>1.5g/m <sup>2</sup> |  |  |  |
|                      | 17    |                                                                                                                                                              |  |  |  |
| Consultancy Services |       |                                                                                                                                                              |  |  |  |