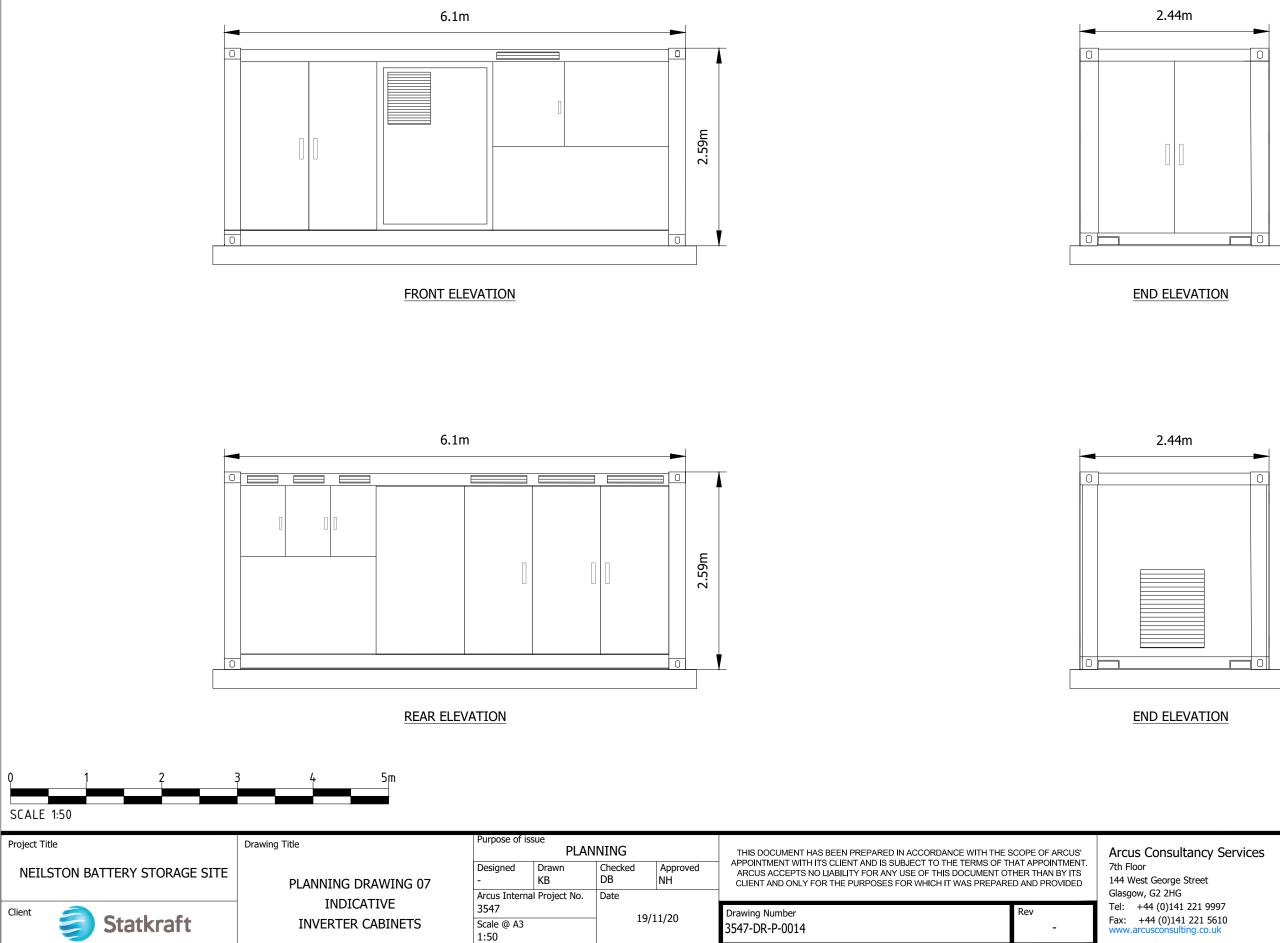

|           |         | KEY:                                                                                                                                                                                                                                                                                                                                                                                                                                                                                                                                                                                                                                                                                                                                                                                                                                                                                                                                                                                                                                                                                                                                                                                                                                                                                                                                                                                                                                                                                                                                                                                                                                                                                                                                                                                                                                                                                                                                                                                                                                                                                                                           |
|-----------|---------|--------------------------------------------------------------------------------------------------------------------------------------------------------------------------------------------------------------------------------------------------------------------------------------------------------------------------------------------------------------------------------------------------------------------------------------------------------------------------------------------------------------------------------------------------------------------------------------------------------------------------------------------------------------------------------------------------------------------------------------------------------------------------------------------------------------------------------------------------------------------------------------------------------------------------------------------------------------------------------------------------------------------------------------------------------------------------------------------------------------------------------------------------------------------------------------------------------------------------------------------------------------------------------------------------------------------------------------------------------------------------------------------------------------------------------------------------------------------------------------------------------------------------------------------------------------------------------------------------------------------------------------------------------------------------------------------------------------------------------------------------------------------------------------------------------------------------------------------------------------------------------------------------------------------------------------------------------------------------------------------------------------------------------------------------------------------------------------------------------------------------------|
|           |         | SITE BOUNDARY                                                                                                                                                                                                                                                                                                                                                                                                                                                                                                                                                                                                                                                                                                                                                                                                                                                                                                                                                                                                                                                                                                                                                                                                                                                                                                                                                                                                                                                                                                                                                                                                                                                                                                                                                                                                                                                                                                                                                                                                                                                                                                                  |
|           | -0      | 2.4m HIGH PALISADE FENCE                                                                                                                                                                                                                                                                                                                                                                                                                                                                                                                                                                                                                                                                                                                                                                                                                                                                                                                                                                                                                                                                                                                                                                                                                                                                                                                                                                                                                                                                                                                                                                                                                                                                                                                                                                                                                                                                                                                                                                                                                                                                                                       |
|           | -0      | 3.4m HIGH PALISADE FENCE                                                                                                                                                                                                                                                                                                                                                                                                                                                                                                                                                                                                                                                                                                                                                                                                                                                                                                                                                                                                                                                                                                                                                                                                                                                                                                                                                                                                                                                                                                                                                                                                                                                                                                                                                                                                                                                                                                                                                                                                                                                                                                       |
|           |         | BATTERY (12.9m x 2.44m x 2.59m)                                                                                                                                                                                                                                                                                                                                                                                                                                                                                                                                                                                                                                                                                                                                                                                                                                                                                                                                                                                                                                                                                                                                                                                                                                                                                                                                                                                                                                                                                                                                                                                                                                                                                                                                                                                                                                                                                                                                                                                                                                                                                                |
|           |         | INVERTER (6.1m x 2.44m x 2.59m)                                                                                                                                                                                                                                                                                                                                                                                                                                                                                                                                                                                                                                                                                                                                                                                                                                                                                                                                                                                                                                                                                                                                                                                                                                                                                                                                                                                                                                                                                                                                                                                                                                                                                                                                                                                                                                                                                                                                                                                                                                                                                                |
|           | -       | TRANSFORMERS WITH 7.0M HIGH<br>CONNECTING BUS BARS                                                                                                                                                                                                                                                                                                                                                                                                                                                                                                                                                                                                                                                                                                                                                                                                                                                                                                                                                                                                                                                                                                                                                                                                                                                                                                                                                                                                                                                                                                                                                                                                                                                                                                                                                                                                                                                                                                                                                                                                                                                                             |
|           |         | LV SWITCH HOUSE (7.5m x 9.1m)                                                                                                                                                                                                                                                                                                                                                                                                                                                                                                                                                                                                                                                                                                                                                                                                                                                                                                                                                                                                                                                                                                                                                                                                                                                                                                                                                                                                                                                                                                                                                                                                                                                                                                                                                                                                                                                                                                                                                                                                                                                                                                  |
|           |         | FIRE WALL (46.7m x 0.5m x 14.0m)                                                                                                                                                                                                                                                                                                                                                                                                                                                                                                                                                                                                                                                                                                                                                                                                                                                                                                                                                                                                                                                                                                                                                                                                                                                                                                                                                                                                                                                                                                                                                                                                                                                                                                                                                                                                                                                                                                                                                                                                                                                                                               |
|           |         | BUILDING (20.7m x 36.7m x 10.0m<br>TO ROOF PITCH)                                                                                                                                                                                                                                                                                                                                                                                                                                                                                                                                                                                                                                                                                                                                                                                                                                                                                                                                                                                                                                                                                                                                                                                                                                                                                                                                                                                                                                                                                                                                                                                                                                                                                                                                                                                                                                                                                                                                                                                                                                                                              |
|           |         | E-HOUSE (ENCLOSED IN BUILDING<br>20.7m x 38.6m x 10.0m TO ROOF<br>PITCH)                                                                                                                                                                                                                                                                                                                                                                                                                                                                                                                                                                                                                                                                                                                                                                                                                                                                                                                                                                                                                                                                                                                                                                                                                                                                                                                                                                                                                                                                                                                                                                                                                                                                                                                                                                                                                                                                                                                                                                                                                                                       |
|           |         | ENERGY MANAGEMENT SYSTEM<br>(ENCLOSED IN BUILDING 20.7m x<br>36.7m x 10.0m TO ROOF PITCH)                                                                                                                                                                                                                                                                                                                                                                                                                                                                                                                                                                                                                                                                                                                                                                                                                                                                                                                                                                                                                                                                                                                                                                                                                                                                                                                                                                                                                                                                                                                                                                                                                                                                                                                                                                                                                                                                                                                                                                                                                                      |
|           |         | COOLER (11.3m x 2.4m x 2.5m)                                                                                                                                                                                                                                                                                                                                                                                                                                                                                                                                                                                                                                                                                                                                                                                                                                                                                                                                                                                                                                                                                                                                                                                                                                                                                                                                                                                                                                                                                                                                                                                                                                                                                                                                                                                                                                                                                                                                                                                                                                                                                                   |
|           |         | PROPOSED ROADS                                                                                                                                                                                                                                                                                                                                                                                                                                                                                                                                                                                                                                                                                                                                                                                                                                                                                                                                                                                                                                                                                                                                                                                                                                                                                                                                                                                                                                                                                                                                                                                                                                                                                                                                                                                                                                                                                                                                                                                                                                                                                                                 |
|           |         | SWITCHGEAR CONTAINER<br>(12.2m x 2.44m x 3.0m)                                                                                                                                                                                                                                                                                                                                                                                                                                                                                                                                                                                                                                                                                                                                                                                                                                                                                                                                                                                                                                                                                                                                                                                                                                                                                                                                                                                                                                                                                                                                                                                                                                                                                                                                                                                                                                                                                                                                                                                                                                                                                 |
|           | -       | EMERGENCY BACK UP DIESEL<br>GENERATOR (6.1m x 3.6m x 2.9m)                                                                                                                                                                                                                                                                                                                                                                                                                                                                                                                                                                                                                                                                                                                                                                                                                                                                                                                                                                                                                                                                                                                                                                                                                                                                                                                                                                                                                                                                                                                                                                                                                                                                                                                                                                                                                                                                                                                                                                                                                                                                     |
|           |         | COMMS HOUSE (12.19m x 2.44m x 2.59m)                                                                                                                                                                                                                                                                                                                                                                                                                                                                                                                                                                                                                                                                                                                                                                                                                                                                                                                                                                                                                                                                                                                                                                                                                                                                                                                                                                                                                                                                                                                                                                                                                                                                                                                                                                                                                                                                                                                                                                                                                                                                                           |
|           |         | DISCONNECTOR (2.2m x 4.5m)                                                                                                                                                                                                                                                                                                                                                                                                                                                                                                                                                                                                                                                                                                                                                                                                                                                                                                                                                                                                                                                                                                                                                                                                                                                                                                                                                                                                                                                                                                                                                                                                                                                                                                                                                                                                                                                                                                                                                                                                                                                                                                     |
| $\langle$ | ٥       | 6m SECURITY COLUMN                                                                                                                                                                                                                                                                                                                                                                                                                                                                                                                                                                                                                                                                                                                                                                                                                                                                                                                                                                                                                                                                                                                                                                                                                                                                                                                                                                                                                                                                                                                                                                                                                                                                                                                                                                                                                                                                                                                                                                                                                                                                                                             |
|           |         | 4m HIGH WALL                                                                                                                                                                                                                                                                                                                                                                                                                                                                                                                                                                                                                                                                                                                                                                                                                                                                                                                                                                                                                                                                                                                                                                                                                                                                                                                                                                                                                                                                                                                                                                                                                                                                                                                                                                                                                                                                                                                                                                                                                                                                                                                   |
|           |         | WW2 BUILDING 5m BUFFER                                                                                                                                                                                                                                                                                                                                                                                                                                                                                                                                                                                                                                                                                                                                                                                                                                                                                                                                                                                                                                                                                                                                                                                                                                                                                                                                                                                                                                                                                                                                                                                                                                                                                                                                                                                                                                                                                                                                                                                                                                                                                                         |
|           | Sergead | the state of the s |

Reproduced from Ordnance Survey digital map data © Crown copyright 2020. All rights reserved. License number 100048606

|                      |       | KEY:                                                                                                                                                         |  |  |  |
|----------------------|-------|--------------------------------------------------------------------------------------------------------------------------------------------------------------|--|--|--|
|                      |       | SITE BOUNDARY                                                                                                                                                |  |  |  |
|                      |       | 2.4m HIGH PALISADE FENCE                                                                                                                                     |  |  |  |
|                      |       | 3.4m HIGH PALISADE FENCE                                                                                                                                     |  |  |  |
|                      |       | OVERHEAD CABLE                                                                                                                                               |  |  |  |
|                      |       | BATTERY (12.9m x 2.44m x 2.59m)                                                                                                                              |  |  |  |
|                      |       | INVERTER (6.1m x 2.44m x 2.59m)                                                                                                                              |  |  |  |
|                      | -     | TRANSFORMERS WITH 7.0M HIGH<br>CONNECTING BUS BARS                                                                                                           |  |  |  |
|                      | -     | LV SWITCH HOUSE (9.5m x 7.5m x<br>3.5m)                                                                                                                      |  |  |  |
|                      |       | RS BUILDING (20.7m x 36.7m x<br>6.0m TO ROOF PITCH)                                                                                                          |  |  |  |
|                      |       | E-HOUSE (ENCLOSED IN BUILDING<br>20.7m x 38.6m x 6.0m TO ROOF<br>PITCH)                                                                                      |  |  |  |
|                      | -     | ENERGY MANAGEMENT SYSTEM<br>(ENCLOSED IN BUILDING 20.7m x<br>36.7m x 6.0m TO ROOF PITCH)                                                                     |  |  |  |
|                      |       | COOLER (9.6m x 2.4m x 2.5m)                                                                                                                                  |  |  |  |
|                      |       | PROPOSED ROADS                                                                                                                                               |  |  |  |
|                      | KOHOA | SWITCHGEAR CONTAINER<br>(12.2m x 2.44m x 3.0m)                                                                                                               |  |  |  |
|                      |       | EMERGENCY BACK UP DIESEL<br>GENERATOR (6.1m x 3.6m x 2.9m)                                                                                                   |  |  |  |
|                      |       | COMMS HOUSE (12.19m x 2.44m x 2.59m)                                                                                                                         |  |  |  |
|                      |       | DISCONNECTOR (2.2m x 4.5m)                                                                                                                                   |  |  |  |
|                      | 0     | 6m SECURITY COLUMN                                                                                                                                           |  |  |  |
|                      |       | 4m HIGH WALL                                                                                                                                                 |  |  |  |
|                      |       | WW2 BUILDING 5m BUFFER                                                                                                                                       |  |  |  |
|                      |       | ATTENUATION BASIN                                                                                                                                            |  |  |  |
|                      |       | Proposed Native Species Hedgerow<br>Approx. Total Length: 0.83km<br>Native Species Hedgerow Mix, 5/lim                                                       |  |  |  |
|                      | 8     | Proposed Native Species Trees                                                                                                                                |  |  |  |
|                      |       | Proposed Native Species Shrub Mix<br>Approx. Total Area: 0.43Ha<br>Native Species Shrub Mix, 0.3/m <sup>2</sup>                                              |  |  |  |
|                      |       | Proposed Native Species Grassland<br>and Wildflower Mix<br>Approx. Total Area: 1.03Ha<br>EH1F, Wild Flowers for Hedgerows, Emorsgate,<br>1.5g/m <sup>2</sup> |  |  |  |
|                      | 17    |                                                                                                                                                              |  |  |  |
| Consultancy Services |       |                                                                                                                                                              |  |  |  |