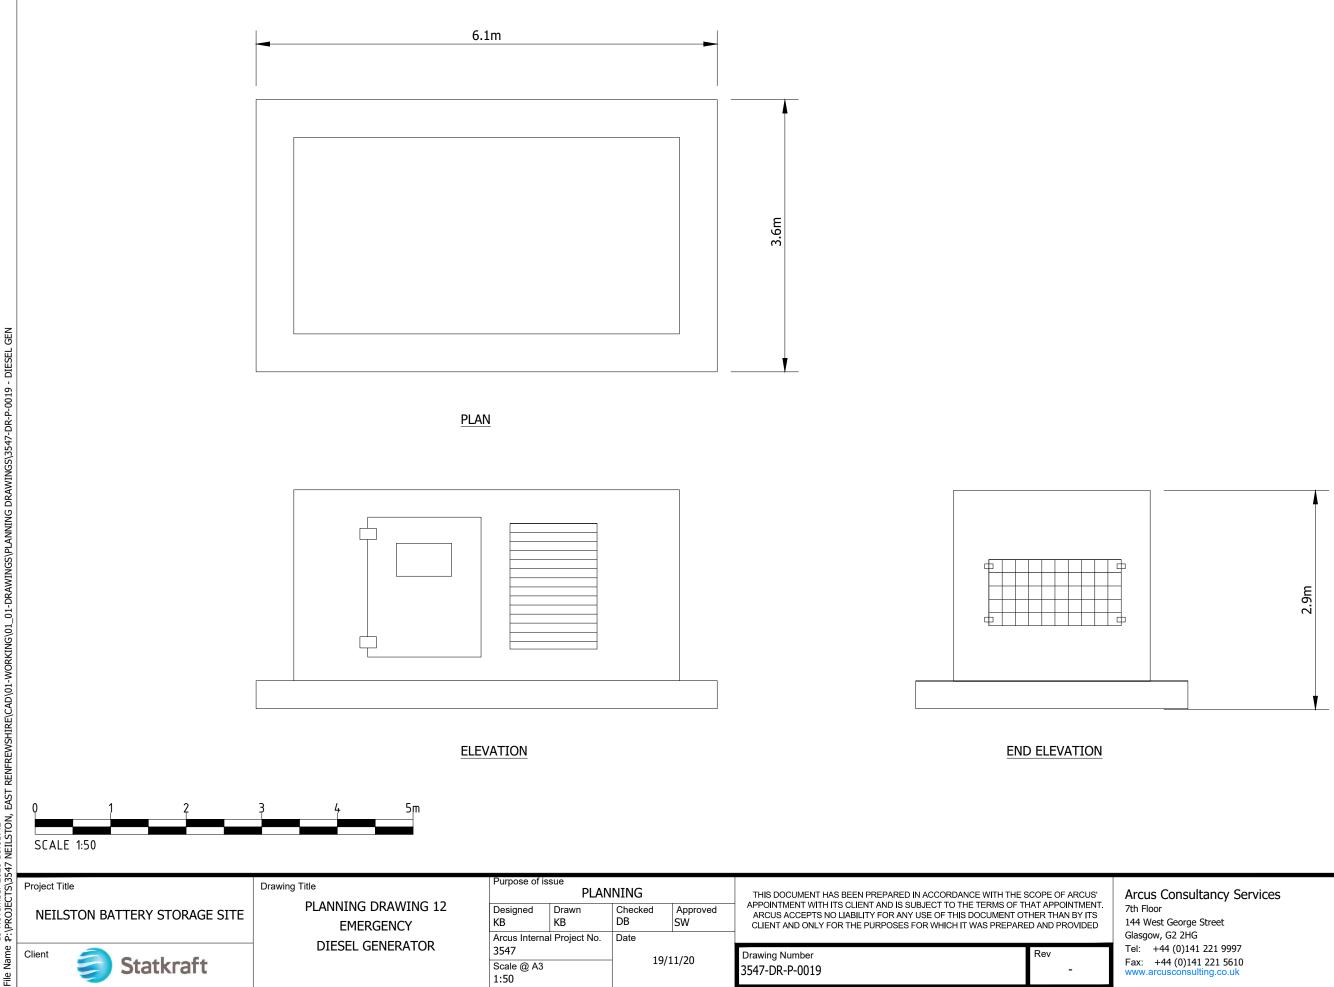

|           |         | KEY:                                                                                                                                                                                                                                                                                                                                                                                                                                                                                                                                                                                                                                                                                                                                                                                                                                                                                                                                                                                                                                                                                                                                                                                                                                                                                                                                                                                                                                                                                                                                                                                                                                                                                                                                                                                                                                                                                                                                                                                                                                                                                                                           |
|-----------|---------|--------------------------------------------------------------------------------------------------------------------------------------------------------------------------------------------------------------------------------------------------------------------------------------------------------------------------------------------------------------------------------------------------------------------------------------------------------------------------------------------------------------------------------------------------------------------------------------------------------------------------------------------------------------------------------------------------------------------------------------------------------------------------------------------------------------------------------------------------------------------------------------------------------------------------------------------------------------------------------------------------------------------------------------------------------------------------------------------------------------------------------------------------------------------------------------------------------------------------------------------------------------------------------------------------------------------------------------------------------------------------------------------------------------------------------------------------------------------------------------------------------------------------------------------------------------------------------------------------------------------------------------------------------------------------------------------------------------------------------------------------------------------------------------------------------------------------------------------------------------------------------------------------------------------------------------------------------------------------------------------------------------------------------------------------------------------------------------------------------------------------------|
|           |         | SITE BOUNDARY                                                                                                                                                                                                                                                                                                                                                                                                                                                                                                                                                                                                                                                                                                                                                                                                                                                                                                                                                                                                                                                                                                                                                                                                                                                                                                                                                                                                                                                                                                                                                                                                                                                                                                                                                                                                                                                                                                                                                                                                                                                                                                                  |
|           | -0      | 2.4m HIGH PALISADE FENCE                                                                                                                                                                                                                                                                                                                                                                                                                                                                                                                                                                                                                                                                                                                                                                                                                                                                                                                                                                                                                                                                                                                                                                                                                                                                                                                                                                                                                                                                                                                                                                                                                                                                                                                                                                                                                                                                                                                                                                                                                                                                                                       |
|           | -0      | 3.4m HIGH PALISADE FENCE                                                                                                                                                                                                                                                                                                                                                                                                                                                                                                                                                                                                                                                                                                                                                                                                                                                                                                                                                                                                                                                                                                                                                                                                                                                                                                                                                                                                                                                                                                                                                                                                                                                                                                                                                                                                                                                                                                                                                                                                                                                                                                       |
|           |         | BATTERY (12.9m x 2.44m x 2.59m)                                                                                                                                                                                                                                                                                                                                                                                                                                                                                                                                                                                                                                                                                                                                                                                                                                                                                                                                                                                                                                                                                                                                                                                                                                                                                                                                                                                                                                                                                                                                                                                                                                                                                                                                                                                                                                                                                                                                                                                                                                                                                                |
|           |         | INVERTER (6.1m x 2.44m x 2.59m)                                                                                                                                                                                                                                                                                                                                                                                                                                                                                                                                                                                                                                                                                                                                                                                                                                                                                                                                                                                                                                                                                                                                                                                                                                                                                                                                                                                                                                                                                                                                                                                                                                                                                                                                                                                                                                                                                                                                                                                                                                                                                                |
|           | -       | TRANSFORMERS WITH 7.0M HIGH<br>CONNECTING BUS BARS                                                                                                                                                                                                                                                                                                                                                                                                                                                                                                                                                                                                                                                                                                                                                                                                                                                                                                                                                                                                                                                                                                                                                                                                                                                                                                                                                                                                                                                                                                                                                                                                                                                                                                                                                                                                                                                                                                                                                                                                                                                                             |
|           |         | LV SWITCH HOUSE (7.5m x 9.1m)                                                                                                                                                                                                                                                                                                                                                                                                                                                                                                                                                                                                                                                                                                                                                                                                                                                                                                                                                                                                                                                                                                                                                                                                                                                                                                                                                                                                                                                                                                                                                                                                                                                                                                                                                                                                                                                                                                                                                                                                                                                                                                  |
|           |         | FIRE WALL (46.7m x 0.5m x 14.0m)                                                                                                                                                                                                                                                                                                                                                                                                                                                                                                                                                                                                                                                                                                                                                                                                                                                                                                                                                                                                                                                                                                                                                                                                                                                                                                                                                                                                                                                                                                                                                                                                                                                                                                                                                                                                                                                                                                                                                                                                                                                                                               |
|           |         | BUILDING (20.7m x 36.7m x 10.0m<br>TO ROOF PITCH)                                                                                                                                                                                                                                                                                                                                                                                                                                                                                                                                                                                                                                                                                                                                                                                                                                                                                                                                                                                                                                                                                                                                                                                                                                                                                                                                                                                                                                                                                                                                                                                                                                                                                                                                                                                                                                                                                                                                                                                                                                                                              |
|           |         | E-HOUSE (ENCLOSED IN BUILDING<br>20.7m x 38.6m x 10.0m TO ROOF<br>PITCH)                                                                                                                                                                                                                                                                                                                                                                                                                                                                                                                                                                                                                                                                                                                                                                                                                                                                                                                                                                                                                                                                                                                                                                                                                                                                                                                                                                                                                                                                                                                                                                                                                                                                                                                                                                                                                                                                                                                                                                                                                                                       |
|           |         | ENERGY MANAGEMENT SYSTEM<br>(ENCLOSED IN BUILDING 20.7m x<br>36.7m x 10.0m TO ROOF PITCH)                                                                                                                                                                                                                                                                                                                                                                                                                                                                                                                                                                                                                                                                                                                                                                                                                                                                                                                                                                                                                                                                                                                                                                                                                                                                                                                                                                                                                                                                                                                                                                                                                                                                                                                                                                                                                                                                                                                                                                                                                                      |
|           |         | COOLER (11.3m x 2.4m x 2.5m)                                                                                                                                                                                                                                                                                                                                                                                                                                                                                                                                                                                                                                                                                                                                                                                                                                                                                                                                                                                                                                                                                                                                                                                                                                                                                                                                                                                                                                                                                                                                                                                                                                                                                                                                                                                                                                                                                                                                                                                                                                                                                                   |
|           |         | PROPOSED ROADS                                                                                                                                                                                                                                                                                                                                                                                                                                                                                                                                                                                                                                                                                                                                                                                                                                                                                                                                                                                                                                                                                                                                                                                                                                                                                                                                                                                                                                                                                                                                                                                                                                                                                                                                                                                                                                                                                                                                                                                                                                                                                                                 |
|           |         | SWITCHGEAR CONTAINER<br>(12.2m x 2.44m x 3.0m)                                                                                                                                                                                                                                                                                                                                                                                                                                                                                                                                                                                                                                                                                                                                                                                                                                                                                                                                                                                                                                                                                                                                                                                                                                                                                                                                                                                                                                                                                                                                                                                                                                                                                                                                                                                                                                                                                                                                                                                                                                                                                 |
|           | -       | EMERGENCY BACK UP DIESEL<br>GENERATOR (6.1m x 3.6m x 2.9m)                                                                                                                                                                                                                                                                                                                                                                                                                                                                                                                                                                                                                                                                                                                                                                                                                                                                                                                                                                                                                                                                                                                                                                                                                                                                                                                                                                                                                                                                                                                                                                                                                                                                                                                                                                                                                                                                                                                                                                                                                                                                     |
|           |         | COMMS HOUSE (12.19m x 2.44m x 2.59m)                                                                                                                                                                                                                                                                                                                                                                                                                                                                                                                                                                                                                                                                                                                                                                                                                                                                                                                                                                                                                                                                                                                                                                                                                                                                                                                                                                                                                                                                                                                                                                                                                                                                                                                                                                                                                                                                                                                                                                                                                                                                                           |
|           |         | DISCONNECTOR (2.2m x 4.5m)                                                                                                                                                                                                                                                                                                                                                                                                                                                                                                                                                                                                                                                                                                                                                                                                                                                                                                                                                                                                                                                                                                                                                                                                                                                                                                                                                                                                                                                                                                                                                                                                                                                                                                                                                                                                                                                                                                                                                                                                                                                                                                     |
| $\langle$ | ٥       | 6m SECURITY COLUMN                                                                                                                                                                                                                                                                                                                                                                                                                                                                                                                                                                                                                                                                                                                                                                                                                                                                                                                                                                                                                                                                                                                                                                                                                                                                                                                                                                                                                                                                                                                                                                                                                                                                                                                                                                                                                                                                                                                                                                                                                                                                                                             |
|           |         | 4m HIGH WALL                                                                                                                                                                                                                                                                                                                                                                                                                                                                                                                                                                                                                                                                                                                                                                                                                                                                                                                                                                                                                                                                                                                                                                                                                                                                                                                                                                                                                                                                                                                                                                                                                                                                                                                                                                                                                                                                                                                                                                                                                                                                                                                   |
|           |         | WW2 BUILDING 5m BUFFER                                                                                                                                                                                                                                                                                                                                                                                                                                                                                                                                                                                                                                                                                                                                                                                                                                                                                                                                                                                                                                                                                                                                                                                                                                                                                                                                                                                                                                                                                                                                                                                                                                                                                                                                                                                                                                                                                                                                                                                                                                                                                                         |
|           | Sergead | the state of the s |

Reproduced from Ordnance Survey digital map data © Crown copyright 2020. All rights reserved. License number 100048606

|                      |       | KEY:                                                                                                                                                         |  |  |  |
|----------------------|-------|--------------------------------------------------------------------------------------------------------------------------------------------------------------|--|--|--|
|                      |       | SITE BOUNDARY                                                                                                                                                |  |  |  |
|                      |       | 2.4m HIGH PALISADE FENCE                                                                                                                                     |  |  |  |
|                      |       | 3.4m HIGH PALISADE FENCE                                                                                                                                     |  |  |  |
|                      |       | OVERHEAD CABLE                                                                                                                                               |  |  |  |
|                      |       | BATTERY (12.9m x 2.44m x 2.59m)                                                                                                                              |  |  |  |
|                      |       | INVERTER (6.1m x 2.44m x 2.59m)                                                                                                                              |  |  |  |
|                      | -     | TRANSFORMERS WITH 7.0M HIGH<br>CONNECTING BUS BARS                                                                                                           |  |  |  |
|                      | -     | LV SWITCH HOUSE (9.5m x 7.5m x<br>3.5m)                                                                                                                      |  |  |  |
|                      |       | RS BUILDING (20.7m x 36.7m x<br>6.0m TO ROOF PITCH)                                                                                                          |  |  |  |
|                      |       | E-HOUSE (ENCLOSED IN BUILDING<br>20.7m x 38.6m x 6.0m TO ROOF<br>PITCH)                                                                                      |  |  |  |
|                      | -     | ENERGY MANAGEMENT SYSTEM<br>(ENCLOSED IN BUILDING 20.7m x<br>36.7m x 6.0m TO ROOF PITCH)                                                                     |  |  |  |
|                      |       | COOLER (9.6m x 2.4m x 2.5m)                                                                                                                                  |  |  |  |
|                      |       | PROPOSED ROADS                                                                                                                                               |  |  |  |
|                      | KOHOA | SWITCHGEAR CONTAINER<br>(12.2m x 2.44m x 3.0m)                                                                                                               |  |  |  |
|                      |       | EMERGENCY BACK UP DIESEL<br>GENERATOR (6.1m x 3.6m x 2.9m)                                                                                                   |  |  |  |
|                      |       | COMMS HOUSE (12.19m x 2.44m x 2.59m)                                                                                                                         |  |  |  |
|                      |       | DISCONNECTOR (2.2m x 4.5m)                                                                                                                                   |  |  |  |
|                      | 0     | 6m SECURITY COLUMN                                                                                                                                           |  |  |  |
|                      |       | 4m HIGH WALL                                                                                                                                                 |  |  |  |
|                      |       | WW2 BUILDING 5m BUFFER                                                                                                                                       |  |  |  |
|                      |       | ATTENUATION BASIN                                                                                                                                            |  |  |  |
|                      |       | Proposed Native Species Hedgerow<br>Approx. Total Length: 0.83km<br>Native Species Hedgerow Mix, 5/lim                                                       |  |  |  |
|                      | 8     | Proposed Native Species Trees                                                                                                                                |  |  |  |
|                      |       | Proposed Native Species Shrub Mix<br>Approx. Total Area: 0.43Ha<br>Native Species Shrub Mix, 0.3/m <sup>2</sup>                                              |  |  |  |
|                      |       | Proposed Native Species Grassland<br>and Wildflower Mix<br>Approx. Total Area: 1.03Ha<br>EH1F, Wild Flowers for Hedgerows, Emorsgate,<br>1.5g/m <sup>2</sup> |  |  |  |
|                      | 17    |                                                                                                                                                              |  |  |  |
| Consultancy Services |       |                                                                                                                                                              |  |  |  |