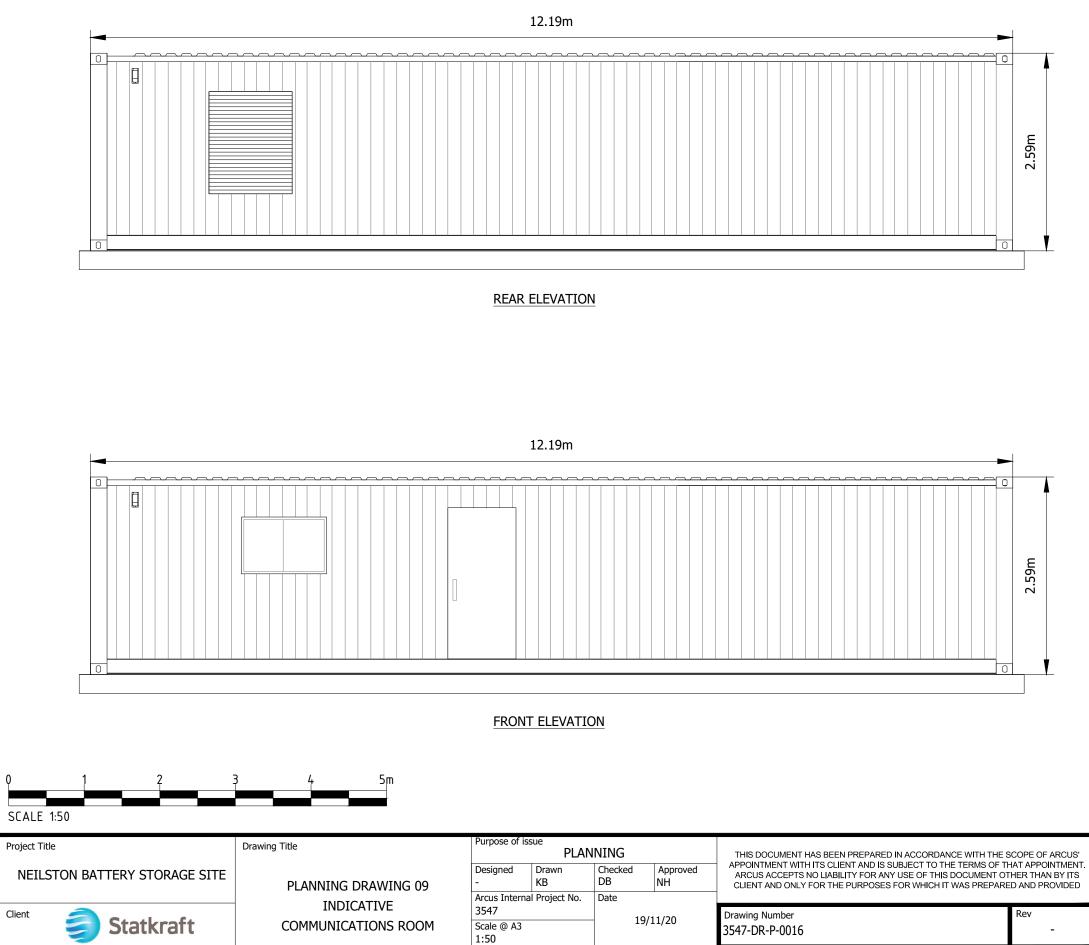

|           |         | KEY:                                                                                                                                                                                                                                                                                                                                                                                                                                                                                                                                                                                                                                                                                                                                                                                                                                                                                                                                                                                                                                                                                                                                                                                                                                                                                                                                                                                                                                                                                                                                                                                                                                                                                                                                                                                                                                                                                                                                                                                                                                                                                                                           |
|-----------|---------|--------------------------------------------------------------------------------------------------------------------------------------------------------------------------------------------------------------------------------------------------------------------------------------------------------------------------------------------------------------------------------------------------------------------------------------------------------------------------------------------------------------------------------------------------------------------------------------------------------------------------------------------------------------------------------------------------------------------------------------------------------------------------------------------------------------------------------------------------------------------------------------------------------------------------------------------------------------------------------------------------------------------------------------------------------------------------------------------------------------------------------------------------------------------------------------------------------------------------------------------------------------------------------------------------------------------------------------------------------------------------------------------------------------------------------------------------------------------------------------------------------------------------------------------------------------------------------------------------------------------------------------------------------------------------------------------------------------------------------------------------------------------------------------------------------------------------------------------------------------------------------------------------------------------------------------------------------------------------------------------------------------------------------------------------------------------------------------------------------------------------------|
|           |         | SITE BOUNDARY                                                                                                                                                                                                                                                                                                                                                                                                                                                                                                                                                                                                                                                                                                                                                                                                                                                                                                                                                                                                                                                                                                                                                                                                                                                                                                                                                                                                                                                                                                                                                                                                                                                                                                                                                                                                                                                                                                                                                                                                                                                                                                                  |
|           | -0      | 2.4m HIGH PALISADE FENCE                                                                                                                                                                                                                                                                                                                                                                                                                                                                                                                                                                                                                                                                                                                                                                                                                                                                                                                                                                                                                                                                                                                                                                                                                                                                                                                                                                                                                                                                                                                                                                                                                                                                                                                                                                                                                                                                                                                                                                                                                                                                                                       |
|           | -0      | 3.4m HIGH PALISADE FENCE                                                                                                                                                                                                                                                                                                                                                                                                                                                                                                                                                                                                                                                                                                                                                                                                                                                                                                                                                                                                                                                                                                                                                                                                                                                                                                                                                                                                                                                                                                                                                                                                                                                                                                                                                                                                                                                                                                                                                                                                                                                                                                       |
|           |         | BATTERY (12.9m x 2.44m x 2.59m)                                                                                                                                                                                                                                                                                                                                                                                                                                                                                                                                                                                                                                                                                                                                                                                                                                                                                                                                                                                                                                                                                                                                                                                                                                                                                                                                                                                                                                                                                                                                                                                                                                                                                                                                                                                                                                                                                                                                                                                                                                                                                                |
|           |         | INVERTER (6.1m x 2.44m x 2.59m)                                                                                                                                                                                                                                                                                                                                                                                                                                                                                                                                                                                                                                                                                                                                                                                                                                                                                                                                                                                                                                                                                                                                                                                                                                                                                                                                                                                                                                                                                                                                                                                                                                                                                                                                                                                                                                                                                                                                                                                                                                                                                                |
|           | -       | TRANSFORMERS WITH 7.0M HIGH<br>CONNECTING BUS BARS                                                                                                                                                                                                                                                                                                                                                                                                                                                                                                                                                                                                                                                                                                                                                                                                                                                                                                                                                                                                                                                                                                                                                                                                                                                                                                                                                                                                                                                                                                                                                                                                                                                                                                                                                                                                                                                                                                                                                                                                                                                                             |
|           |         | LV SWITCH HOUSE (7.5m x 9.1m)                                                                                                                                                                                                                                                                                                                                                                                                                                                                                                                                                                                                                                                                                                                                                                                                                                                                                                                                                                                                                                                                                                                                                                                                                                                                                                                                                                                                                                                                                                                                                                                                                                                                                                                                                                                                                                                                                                                                                                                                                                                                                                  |
|           |         | FIRE WALL (46.7m x 0.5m x 14.0m)                                                                                                                                                                                                                                                                                                                                                                                                                                                                                                                                                                                                                                                                                                                                                                                                                                                                                                                                                                                                                                                                                                                                                                                                                                                                                                                                                                                                                                                                                                                                                                                                                                                                                                                                                                                                                                                                                                                                                                                                                                                                                               |
|           |         | BUILDING (20.7m x 36.7m x 10.0m<br>TO ROOF PITCH)                                                                                                                                                                                                                                                                                                                                                                                                                                                                                                                                                                                                                                                                                                                                                                                                                                                                                                                                                                                                                                                                                                                                                                                                                                                                                                                                                                                                                                                                                                                                                                                                                                                                                                                                                                                                                                                                                                                                                                                                                                                                              |
|           |         | E-HOUSE (ENCLOSED IN BUILDING<br>20.7m x 38.6m x 10.0m TO ROOF<br>PITCH)                                                                                                                                                                                                                                                                                                                                                                                                                                                                                                                                                                                                                                                                                                                                                                                                                                                                                                                                                                                                                                                                                                                                                                                                                                                                                                                                                                                                                                                                                                                                                                                                                                                                                                                                                                                                                                                                                                                                                                                                                                                       |
|           |         | ENERGY MANAGEMENT SYSTEM<br>(ENCLOSED IN BUILDING 20.7m x<br>36.7m x 10.0m TO ROOF PITCH)                                                                                                                                                                                                                                                                                                                                                                                                                                                                                                                                                                                                                                                                                                                                                                                                                                                                                                                                                                                                                                                                                                                                                                                                                                                                                                                                                                                                                                                                                                                                                                                                                                                                                                                                                                                                                                                                                                                                                                                                                                      |
|           |         | COOLER (11.3m x 2.4m x 2.5m)                                                                                                                                                                                                                                                                                                                                                                                                                                                                                                                                                                                                                                                                                                                                                                                                                                                                                                                                                                                                                                                                                                                                                                                                                                                                                                                                                                                                                                                                                                                                                                                                                                                                                                                                                                                                                                                                                                                                                                                                                                                                                                   |
|           |         | PROPOSED ROADS                                                                                                                                                                                                                                                                                                                                                                                                                                                                                                                                                                                                                                                                                                                                                                                                                                                                                                                                                                                                                                                                                                                                                                                                                                                                                                                                                                                                                                                                                                                                                                                                                                                                                                                                                                                                                                                                                                                                                                                                                                                                                                                 |
|           |         | SWITCHGEAR CONTAINER<br>(12.2m x 2.44m x 3.0m)                                                                                                                                                                                                                                                                                                                                                                                                                                                                                                                                                                                                                                                                                                                                                                                                                                                                                                                                                                                                                                                                                                                                                                                                                                                                                                                                                                                                                                                                                                                                                                                                                                                                                                                                                                                                                                                                                                                                                                                                                                                                                 |
|           | -       | EMERGENCY BACK UP DIESEL<br>GENERATOR (6.1m x 3.6m x 2.9m)                                                                                                                                                                                                                                                                                                                                                                                                                                                                                                                                                                                                                                                                                                                                                                                                                                                                                                                                                                                                                                                                                                                                                                                                                                                                                                                                                                                                                                                                                                                                                                                                                                                                                                                                                                                                                                                                                                                                                                                                                                                                     |
|           |         | COMMS HOUSE (12.19m x 2.44m x 2.59m)                                                                                                                                                                                                                                                                                                                                                                                                                                                                                                                                                                                                                                                                                                                                                                                                                                                                                                                                                                                                                                                                                                                                                                                                                                                                                                                                                                                                                                                                                                                                                                                                                                                                                                                                                                                                                                                                                                                                                                                                                                                                                           |
|           |         | DISCONNECTOR (2.2m x 4.5m)                                                                                                                                                                                                                                                                                                                                                                                                                                                                                                                                                                                                                                                                                                                                                                                                                                                                                                                                                                                                                                                                                                                                                                                                                                                                                                                                                                                                                                                                                                                                                                                                                                                                                                                                                                                                                                                                                                                                                                                                                                                                                                     |
| $\langle$ | ٥       | 6m SECURITY COLUMN                                                                                                                                                                                                                                                                                                                                                                                                                                                                                                                                                                                                                                                                                                                                                                                                                                                                                                                                                                                                                                                                                                                                                                                                                                                                                                                                                                                                                                                                                                                                                                                                                                                                                                                                                                                                                                                                                                                                                                                                                                                                                                             |
|           |         | 4m HIGH WALL                                                                                                                                                                                                                                                                                                                                                                                                                                                                                                                                                                                                                                                                                                                                                                                                                                                                                                                                                                                                                                                                                                                                                                                                                                                                                                                                                                                                                                                                                                                                                                                                                                                                                                                                                                                                                                                                                                                                                                                                                                                                                                                   |
|           |         | WW2 BUILDING 5m BUFFER                                                                                                                                                                                                                                                                                                                                                                                                                                                                                                                                                                                                                                                                                                                                                                                                                                                                                                                                                                                                                                                                                                                                                                                                                                                                                                                                                                                                                                                                                                                                                                                                                                                                                                                                                                                                                                                                                                                                                                                                                                                                                                         |
|           | Sergead | the state of the s |

Reproduced from Ordnance Survey digital map data © Crown copyright 2020. All rights reserved. License number 100048606

|                      |       | KEY:                                                                                                                                                         |  |  |  |
|----------------------|-------|--------------------------------------------------------------------------------------------------------------------------------------------------------------|--|--|--|
|                      |       | SITE BOUNDARY                                                                                                                                                |  |  |  |
|                      |       | 2.4m HIGH PALISADE FENCE                                                                                                                                     |  |  |  |
|                      |       | 3.4m HIGH PALISADE FENCE                                                                                                                                     |  |  |  |
|                      |       | OVERHEAD CABLE                                                                                                                                               |  |  |  |
|                      |       | BATTERY (12.9m x 2.44m x 2.59m)                                                                                                                              |  |  |  |
|                      |       | INVERTER (6.1m x 2.44m x 2.59m)                                                                                                                              |  |  |  |
|                      | -     | TRANSFORMERS WITH 7.0M HIGH<br>CONNECTING BUS BARS                                                                                                           |  |  |  |
|                      | -     | LV SWITCH HOUSE (9.5m x 7.5m x<br>3.5m)                                                                                                                      |  |  |  |
|                      |       | RS BUILDING (20.7m x 36.7m x<br>6.0m TO ROOF PITCH)                                                                                                          |  |  |  |
|                      |       | E-HOUSE (ENCLOSED IN BUILDING<br>20.7m x 38.6m x 6.0m TO ROOF<br>PITCH)                                                                                      |  |  |  |
|                      | -     | ENERGY MANAGEMENT SYSTEM<br>(ENCLOSED IN BUILDING 20.7m x<br>36.7m x 6.0m TO ROOF PITCH)                                                                     |  |  |  |
|                      |       | COOLER (9.6m x 2.4m x 2.5m)                                                                                                                                  |  |  |  |
|                      |       | PROPOSED ROADS                                                                                                                                               |  |  |  |
|                      | KOHOA | SWITCHGEAR CONTAINER<br>(12.2m x 2.44m x 3.0m)                                                                                                               |  |  |  |
|                      |       | EMERGENCY BACK UP DIESEL<br>GENERATOR (6.1m x 3.6m x 2.9m)                                                                                                   |  |  |  |
|                      |       | COMMS HOUSE (12.19m x 2.44m x 2.59m)                                                                                                                         |  |  |  |
|                      |       | DISCONNECTOR (2.2m x 4.5m)                                                                                                                                   |  |  |  |
|                      | 0     | 6m SECURITY COLUMN                                                                                                                                           |  |  |  |
|                      |       | 4m HIGH WALL                                                                                                                                                 |  |  |  |
|                      |       | WW2 BUILDING 5m BUFFER                                                                                                                                       |  |  |  |
|                      |       | ATTENUATION BASIN                                                                                                                                            |  |  |  |
|                      |       | Proposed Native Species Hedgerow<br>Approx. Total Length: 0.83km<br>Native Species Hedgerow Mix, 5/lim                                                       |  |  |  |
|                      | 8     | Proposed Native Species Trees                                                                                                                                |  |  |  |
|                      |       | Proposed Native Species Shrub Mix<br>Approx. Total Area: 0.43Ha<br>Native Species Shrub Mix, 0.3/m <sup>2</sup>                                              |  |  |  |
|                      |       | Proposed Native Species Grassland<br>and Wildflower Mix<br>Approx. Total Area: 1.03Ha<br>EH1F, Wild Flowers for Hedgerows, Emorsgate,<br>1.5g/m <sup>2</sup> |  |  |  |
|                      | 17    |                                                                                                                                                              |  |  |  |
| Consultancy Services |       |                                                                                                                                                              |  |  |  |