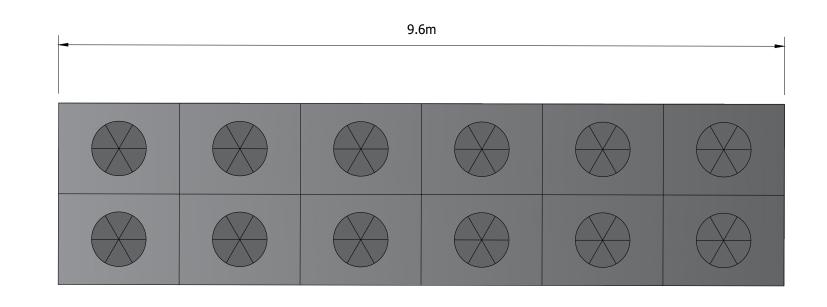

Reproduced from Ordnance Survey digital map data © Crown copyright 2020. All rights reserved. License number 100048606

|                      |       | KEY:                                                                                                                                                         |  |  |  |
|----------------------|-------|--------------------------------------------------------------------------------------------------------------------------------------------------------------|--|--|--|
|                      |       | SITE BOUNDARY                                                                                                                                                |  |  |  |
|                      |       | 2.4m HIGH PALISADE FENCE                                                                                                                                     |  |  |  |
|                      |       | 3.4m HIGH PALISADE FENCE                                                                                                                                     |  |  |  |
|                      |       | OVERHEAD CABLE                                                                                                                                               |  |  |  |
|                      |       | BATTERY (12.9m x 2.44m x 2.59m)                                                                                                                              |  |  |  |
|                      |       | INVERTER (6.1m x 2.44m x 2.59m)                                                                                                                              |  |  |  |
|                      | -     | TRANSFORMERS WITH 7.0M HIGH<br>CONNECTING BUS BARS                                                                                                           |  |  |  |
|                      | -     | LV SWITCH HOUSE (9.5m x 7.5m x<br>3.5m)                                                                                                                      |  |  |  |
|                      |       | RS BUILDING (20.7m x 36.7m x<br>6.0m TO ROOF PITCH)                                                                                                          |  |  |  |
|                      |       | E-HOUSE (ENCLOSED IN BUILDING<br>20.7m x 38.6m x 6.0m TO ROOF<br>PITCH)                                                                                      |  |  |  |
|                      | -     | ENERGY MANAGEMENT SYSTEM<br>(ENCLOSED IN BUILDING 20.7m x<br>36.7m x 6.0m TO ROOF PITCH)                                                                     |  |  |  |
|                      |       | COOLER (9.6m x 2.4m x 2.5m)                                                                                                                                  |  |  |  |
|                      |       | PROPOSED ROADS                                                                                                                                               |  |  |  |
|                      | KOHOA | SWITCHGEAR CONTAINER<br>(12.2m x 2.44m x 3.0m)                                                                                                               |  |  |  |
|                      |       | EMERGENCY BACK UP DIESEL<br>GENERATOR (6.1m x 3.6m x 2.9m)                                                                                                   |  |  |  |
|                      |       | COMMS HOUSE (12.19m x 2.44m x 2.59m)                                                                                                                         |  |  |  |
|                      |       | DISCONNECTOR (2.2m x 4.5m)                                                                                                                                   |  |  |  |
|                      | 0     | 6m SECURITY COLUMN                                                                                                                                           |  |  |  |
|                      |       | 4m HIGH WALL                                                                                                                                                 |  |  |  |
|                      |       | WW2 BUILDING 5m BUFFER                                                                                                                                       |  |  |  |
|                      |       | ATTENUATION BASIN                                                                                                                                            |  |  |  |
|                      |       | Proposed Native Species Hedgerow<br>Approx. Total Length: 0.83km<br>Native Species Hedgerow Mix, 5/lim                                                       |  |  |  |
|                      | 8     | Proposed Native Species Trees                                                                                                                                |  |  |  |
|                      |       | Proposed Native Species Shrub Mix<br>Approx. Total Area: 0.43Ha<br>Native Species Shrub Mix, 0.3/m <sup>2</sup>                                              |  |  |  |
|                      |       | Proposed Native Species Grassland<br>and Wildflower Mix<br>Approx. Total Area: 1.03Ha<br>EH1F, Wild Flowers for Hedgerows, Emorsgate,<br>1.5g/m <sup>2</sup> |  |  |  |
|                      | 17    |                                                                                                                                                              |  |  |  |
| Consultancy Services |       |                                                                                                                                                              |  |  |  |