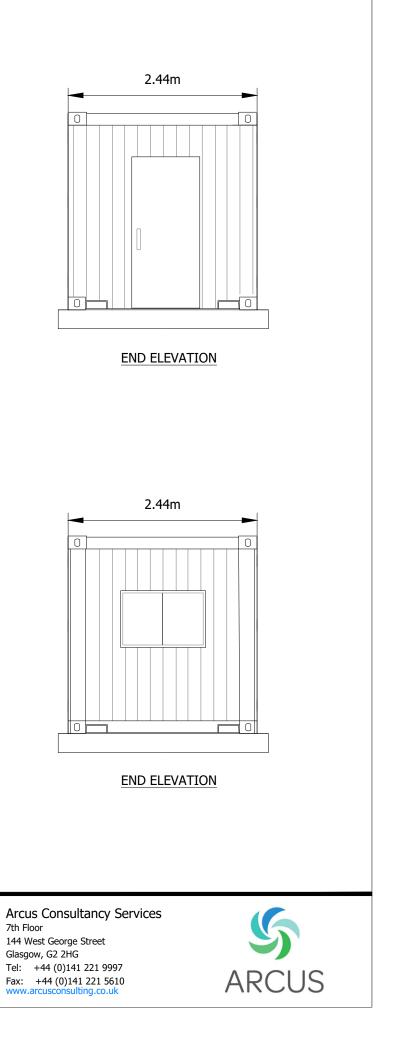

|           |         | KEY:                                                                                                                                                                                                                                                                                                                                                                                                                                                                                                                                                                                                                                                                                                                                                                                                                                                                                                                                                                                                                                                                                                                                                                                                                                                                                                                                                                                                                                                                                                                                                                                                                                                                                                                                                                                                                                                                                                                                                                                                                                                                                                                           |
|-----------|---------|--------------------------------------------------------------------------------------------------------------------------------------------------------------------------------------------------------------------------------------------------------------------------------------------------------------------------------------------------------------------------------------------------------------------------------------------------------------------------------------------------------------------------------------------------------------------------------------------------------------------------------------------------------------------------------------------------------------------------------------------------------------------------------------------------------------------------------------------------------------------------------------------------------------------------------------------------------------------------------------------------------------------------------------------------------------------------------------------------------------------------------------------------------------------------------------------------------------------------------------------------------------------------------------------------------------------------------------------------------------------------------------------------------------------------------------------------------------------------------------------------------------------------------------------------------------------------------------------------------------------------------------------------------------------------------------------------------------------------------------------------------------------------------------------------------------------------------------------------------------------------------------------------------------------------------------------------------------------------------------------------------------------------------------------------------------------------------------------------------------------------------|
|           |         | SITE BOUNDARY                                                                                                                                                                                                                                                                                                                                                                                                                                                                                                                                                                                                                                                                                                                                                                                                                                                                                                                                                                                                                                                                                                                                                                                                                                                                                                                                                                                                                                                                                                                                                                                                                                                                                                                                                                                                                                                                                                                                                                                                                                                                                                                  |
|           | -0      | 2.4m HIGH PALISADE FENCE                                                                                                                                                                                                                                                                                                                                                                                                                                                                                                                                                                                                                                                                                                                                                                                                                                                                                                                                                                                                                                                                                                                                                                                                                                                                                                                                                                                                                                                                                                                                                                                                                                                                                                                                                                                                                                                                                                                                                                                                                                                                                                       |
|           | -0      | 3.4m HIGH PALISADE FENCE                                                                                                                                                                                                                                                                                                                                                                                                                                                                                                                                                                                                                                                                                                                                                                                                                                                                                                                                                                                                                                                                                                                                                                                                                                                                                                                                                                                                                                                                                                                                                                                                                                                                                                                                                                                                                                                                                                                                                                                                                                                                                                       |
|           |         | BATTERY (12.9m x 2.44m x 2.59m)                                                                                                                                                                                                                                                                                                                                                                                                                                                                                                                                                                                                                                                                                                                                                                                                                                                                                                                                                                                                                                                                                                                                                                                                                                                                                                                                                                                                                                                                                                                                                                                                                                                                                                                                                                                                                                                                                                                                                                                                                                                                                                |
|           |         | INVERTER (6.1m x 2.44m x 2.59m)                                                                                                                                                                                                                                                                                                                                                                                                                                                                                                                                                                                                                                                                                                                                                                                                                                                                                                                                                                                                                                                                                                                                                                                                                                                                                                                                                                                                                                                                                                                                                                                                                                                                                                                                                                                                                                                                                                                                                                                                                                                                                                |
|           | -       | TRANSFORMERS WITH 7.0M HIGH<br>CONNECTING BUS BARS                                                                                                                                                                                                                                                                                                                                                                                                                                                                                                                                                                                                                                                                                                                                                                                                                                                                                                                                                                                                                                                                                                                                                                                                                                                                                                                                                                                                                                                                                                                                                                                                                                                                                                                                                                                                                                                                                                                                                                                                                                                                             |
|           |         | LV SWITCH HOUSE (7.5m x 9.1m)                                                                                                                                                                                                                                                                                                                                                                                                                                                                                                                                                                                                                                                                                                                                                                                                                                                                                                                                                                                                                                                                                                                                                                                                                                                                                                                                                                                                                                                                                                                                                                                                                                                                                                                                                                                                                                                                                                                                                                                                                                                                                                  |
|           |         | FIRE WALL (46.7m x 0.5m x 14.0m)                                                                                                                                                                                                                                                                                                                                                                                                                                                                                                                                                                                                                                                                                                                                                                                                                                                                                                                                                                                                                                                                                                                                                                                                                                                                                                                                                                                                                                                                                                                                                                                                                                                                                                                                                                                                                                                                                                                                                                                                                                                                                               |
|           |         | BUILDING (20.7m x 36.7m x 10.0m<br>TO ROOF PITCH)                                                                                                                                                                                                                                                                                                                                                                                                                                                                                                                                                                                                                                                                                                                                                                                                                                                                                                                                                                                                                                                                                                                                                                                                                                                                                                                                                                                                                                                                                                                                                                                                                                                                                                                                                                                                                                                                                                                                                                                                                                                                              |
|           |         | E-HOUSE (ENCLOSED IN BUILDING<br>20.7m x 38.6m x 10.0m TO ROOF<br>PITCH)                                                                                                                                                                                                                                                                                                                                                                                                                                                                                                                                                                                                                                                                                                                                                                                                                                                                                                                                                                                                                                                                                                                                                                                                                                                                                                                                                                                                                                                                                                                                                                                                                                                                                                                                                                                                                                                                                                                                                                                                                                                       |
|           |         | ENERGY MANAGEMENT SYSTEM<br>(ENCLOSED IN BUILDING 20.7m x<br>36.7m x 10.0m TO ROOF PITCH)                                                                                                                                                                                                                                                                                                                                                                                                                                                                                                                                                                                                                                                                                                                                                                                                                                                                                                                                                                                                                                                                                                                                                                                                                                                                                                                                                                                                                                                                                                                                                                                                                                                                                                                                                                                                                                                                                                                                                                                                                                      |
|           |         | COOLER (11.3m x 2.4m x 2.5m)                                                                                                                                                                                                                                                                                                                                                                                                                                                                                                                                                                                                                                                                                                                                                                                                                                                                                                                                                                                                                                                                                                                                                                                                                                                                                                                                                                                                                                                                                                                                                                                                                                                                                                                                                                                                                                                                                                                                                                                                                                                                                                   |
|           |         | PROPOSED ROADS                                                                                                                                                                                                                                                                                                                                                                                                                                                                                                                                                                                                                                                                                                                                                                                                                                                                                                                                                                                                                                                                                                                                                                                                                                                                                                                                                                                                                                                                                                                                                                                                                                                                                                                                                                                                                                                                                                                                                                                                                                                                                                                 |
|           |         | SWITCHGEAR CONTAINER<br>(12.2m x 2.44m x 3.0m)                                                                                                                                                                                                                                                                                                                                                                                                                                                                                                                                                                                                                                                                                                                                                                                                                                                                                                                                                                                                                                                                                                                                                                                                                                                                                                                                                                                                                                                                                                                                                                                                                                                                                                                                                                                                                                                                                                                                                                                                                                                                                 |
|           | -       | EMERGENCY BACK UP DIESEL<br>GENERATOR (6.1m x 3.6m x 2.9m)                                                                                                                                                                                                                                                                                                                                                                                                                                                                                                                                                                                                                                                                                                                                                                                                                                                                                                                                                                                                                                                                                                                                                                                                                                                                                                                                                                                                                                                                                                                                                                                                                                                                                                                                                                                                                                                                                                                                                                                                                                                                     |
|           |         | COMMS HOUSE (12.19m x 2.44m x 2.59m)                                                                                                                                                                                                                                                                                                                                                                                                                                                                                                                                                                                                                                                                                                                                                                                                                                                                                                                                                                                                                                                                                                                                                                                                                                                                                                                                                                                                                                                                                                                                                                                                                                                                                                                                                                                                                                                                                                                                                                                                                                                                                           |
|           |         | DISCONNECTOR (2.2m x 4.5m)                                                                                                                                                                                                                                                                                                                                                                                                                                                                                                                                                                                                                                                                                                                                                                                                                                                                                                                                                                                                                                                                                                                                                                                                                                                                                                                                                                                                                                                                                                                                                                                                                                                                                                                                                                                                                                                                                                                                                                                                                                                                                                     |
| $\langle$ | ٥       | 6m SECURITY COLUMN                                                                                                                                                                                                                                                                                                                                                                                                                                                                                                                                                                                                                                                                                                                                                                                                                                                                                                                                                                                                                                                                                                                                                                                                                                                                                                                                                                                                                                                                                                                                                                                                                                                                                                                                                                                                                                                                                                                                                                                                                                                                                                             |
|           |         | 4m HIGH WALL                                                                                                                                                                                                                                                                                                                                                                                                                                                                                                                                                                                                                                                                                                                                                                                                                                                                                                                                                                                                                                                                                                                                                                                                                                                                                                                                                                                                                                                                                                                                                                                                                                                                                                                                                                                                                                                                                                                                                                                                                                                                                                                   |
|           |         | WW2 BUILDING 5m BUFFER                                                                                                                                                                                                                                                                                                                                                                                                                                                                                                                                                                                                                                                                                                                                                                                                                                                                                                                                                                                                                                                                                                                                                                                                                                                                                                                                                                                                                                                                                                                                                                                                                                                                                                                                                                                                                                                                                                                                                                                                                                                                                                         |
|           | Sergead | the state of the s |

Reproduced from Ordnance Survey digital map data © Crown copyright 2020. All rights reserved. License number 100048606

|                      |       | KEY:                                                                                                                                                         |  |  |  |
|----------------------|-------|--------------------------------------------------------------------------------------------------------------------------------------------------------------|--|--|--|
|                      |       | SITE BOUNDARY                                                                                                                                                |  |  |  |
|                      |       | 2.4m HIGH PALISADE FENCE                                                                                                                                     |  |  |  |
|                      |       | 3.4m HIGH PALISADE FENCE                                                                                                                                     |  |  |  |
|                      |       | OVERHEAD CABLE                                                                                                                                               |  |  |  |
|                      |       | BATTERY (12.9m x 2.44m x 2.59m)                                                                                                                              |  |  |  |
|                      |       | INVERTER (6.1m x 2.44m x 2.59m)                                                                                                                              |  |  |  |
|                      | -     | TRANSFORMERS WITH 7.0M HIGH<br>CONNECTING BUS BARS                                                                                                           |  |  |  |
|                      | -     | LV SWITCH HOUSE (9.5m x 7.5m x<br>3.5m)                                                                                                                      |  |  |  |
|                      |       | RS BUILDING (20.7m x 36.7m x<br>6.0m TO ROOF PITCH)                                                                                                          |  |  |  |
|                      |       | E-HOUSE (ENCLOSED IN BUILDING<br>20.7m x 38.6m x 6.0m TO ROOF<br>PITCH)                                                                                      |  |  |  |
|                      | -     | ENERGY MANAGEMENT SYSTEM<br>(ENCLOSED IN BUILDING 20.7m x<br>36.7m x 6.0m TO ROOF PITCH)                                                                     |  |  |  |
|                      |       | COOLER (9.6m x 2.4m x 2.5m)                                                                                                                                  |  |  |  |
|                      |       | PROPOSED ROADS                                                                                                                                               |  |  |  |
|                      | KOHOA | SWITCHGEAR CONTAINER<br>(12.2m x 2.44m x 3.0m)                                                                                                               |  |  |  |
|                      |       | EMERGENCY BACK UP DIESEL<br>GENERATOR (6.1m x 3.6m x 2.9m)                                                                                                   |  |  |  |
|                      |       | COMMS HOUSE (12.19m x 2.44m x 2.59m)                                                                                                                         |  |  |  |
|                      |       | DISCONNECTOR (2.2m x 4.5m)                                                                                                                                   |  |  |  |
|                      | 0     | 6m SECURITY COLUMN                                                                                                                                           |  |  |  |
|                      |       | 4m HIGH WALL                                                                                                                                                 |  |  |  |
|                      |       | WW2 BUILDING 5m BUFFER                                                                                                                                       |  |  |  |
|                      |       | ATTENUATION BASIN                                                                                                                                            |  |  |  |
|                      |       | Proposed Native Species Hedgerow<br>Approx. Total Length: 0.83km<br>Native Species Hedgerow Mix, 5/lim                                                       |  |  |  |
|                      | 8     | Proposed Native Species Trees                                                                                                                                |  |  |  |
|                      |       | Proposed Native Species Shrub Mix<br>Approx. Total Area: 0.43Ha<br>Native Species Shrub Mix, 0.3/m <sup>2</sup>                                              |  |  |  |
|                      |       | Proposed Native Species Grassland<br>and Wildflower Mix<br>Approx. Total Area: 1.03Ha<br>EH1F, Wild Flowers for Hedgerows, Emorsgate,<br>1.5g/m <sup>2</sup> |  |  |  |
|                      | 17    |                                                                                                                                                              |  |  |  |
| Consultancy Services |       |                                                                                                                                                              |  |  |  |