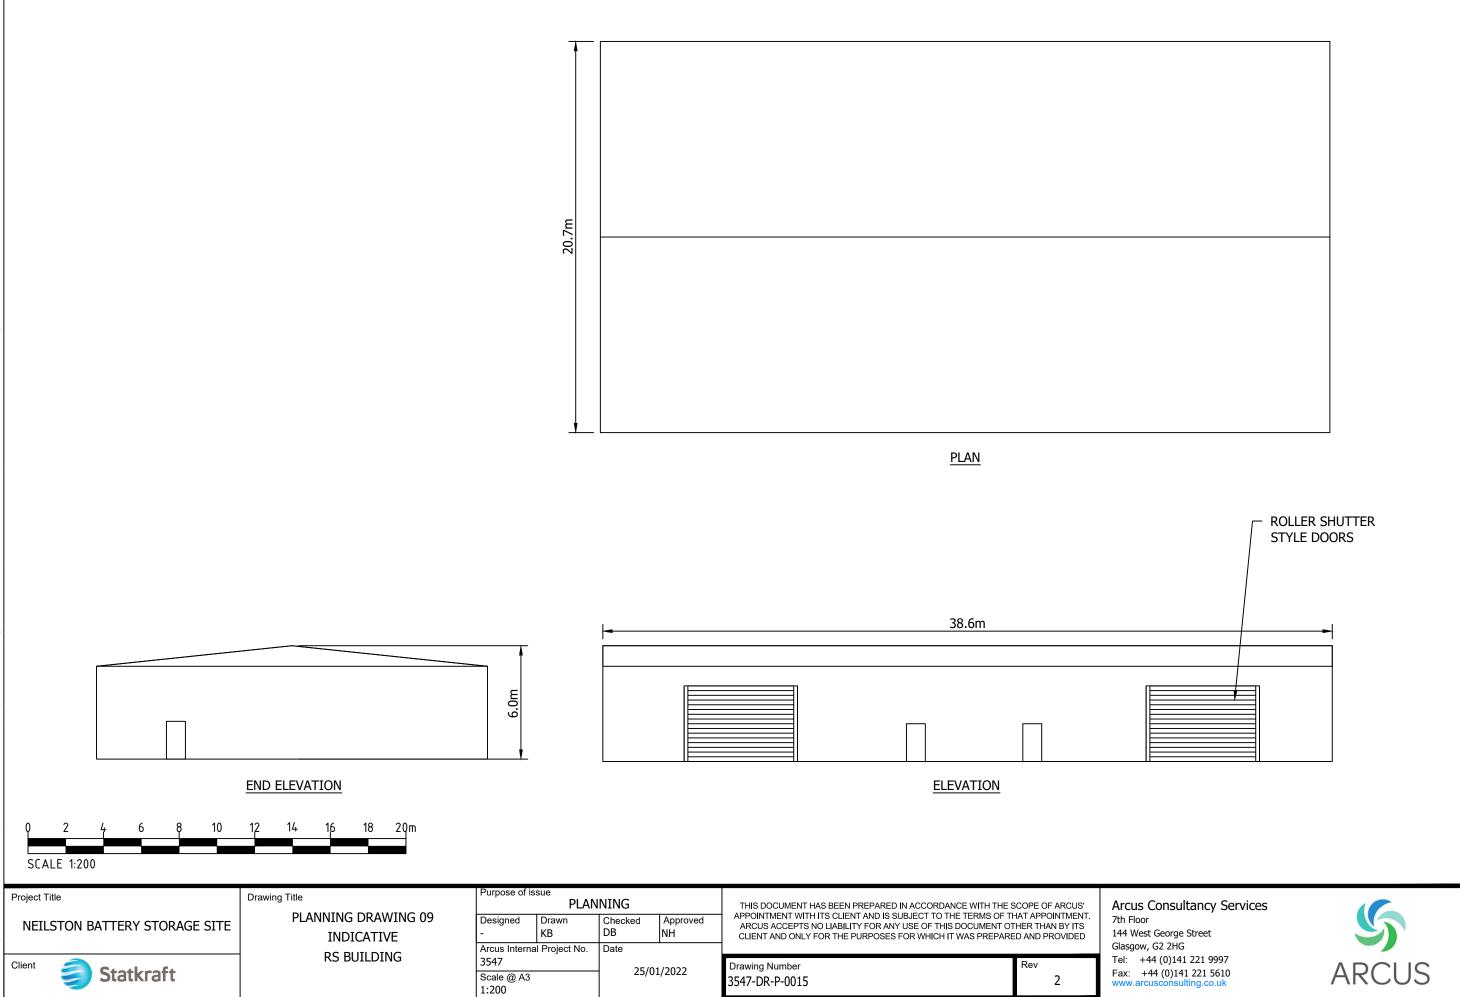

|           |         | KEY:                                                                                                                                                                                                                                                                                                                                                                                                                                                                                                                                                                                                                                                                                                                                                                                                                                                                                                                                                                                                                                                                                                                                                                                                                                                                                                                                                                                                                                                                                                                                                                                                                                                                                                                                                                                                                                                                                                                                                                                                                                                                                                                           |
|-----------|---------|--------------------------------------------------------------------------------------------------------------------------------------------------------------------------------------------------------------------------------------------------------------------------------------------------------------------------------------------------------------------------------------------------------------------------------------------------------------------------------------------------------------------------------------------------------------------------------------------------------------------------------------------------------------------------------------------------------------------------------------------------------------------------------------------------------------------------------------------------------------------------------------------------------------------------------------------------------------------------------------------------------------------------------------------------------------------------------------------------------------------------------------------------------------------------------------------------------------------------------------------------------------------------------------------------------------------------------------------------------------------------------------------------------------------------------------------------------------------------------------------------------------------------------------------------------------------------------------------------------------------------------------------------------------------------------------------------------------------------------------------------------------------------------------------------------------------------------------------------------------------------------------------------------------------------------------------------------------------------------------------------------------------------------------------------------------------------------------------------------------------------------|
|           |         | SITE BOUNDARY                                                                                                                                                                                                                                                                                                                                                                                                                                                                                                                                                                                                                                                                                                                                                                                                                                                                                                                                                                                                                                                                                                                                                                                                                                                                                                                                                                                                                                                                                                                                                                                                                                                                                                                                                                                                                                                                                                                                                                                                                                                                                                                  |
|           | -0      | 2.4m HIGH PALISADE FENCE                                                                                                                                                                                                                                                                                                                                                                                                                                                                                                                                                                                                                                                                                                                                                                                                                                                                                                                                                                                                                                                                                                                                                                                                                                                                                                                                                                                                                                                                                                                                                                                                                                                                                                                                                                                                                                                                                                                                                                                                                                                                                                       |
|           | -0      | 3.4m HIGH PALISADE FENCE                                                                                                                                                                                                                                                                                                                                                                                                                                                                                                                                                                                                                                                                                                                                                                                                                                                                                                                                                                                                                                                                                                                                                                                                                                                                                                                                                                                                                                                                                                                                                                                                                                                                                                                                                                                                                                                                                                                                                                                                                                                                                                       |
|           |         | BATTERY (12.9m x 2.44m x 2.59m)                                                                                                                                                                                                                                                                                                                                                                                                                                                                                                                                                                                                                                                                                                                                                                                                                                                                                                                                                                                                                                                                                                                                                                                                                                                                                                                                                                                                                                                                                                                                                                                                                                                                                                                                                                                                                                                                                                                                                                                                                                                                                                |
|           |         | INVERTER (6.1m x 2.44m x 2.59m)                                                                                                                                                                                                                                                                                                                                                                                                                                                                                                                                                                                                                                                                                                                                                                                                                                                                                                                                                                                                                                                                                                                                                                                                                                                                                                                                                                                                                                                                                                                                                                                                                                                                                                                                                                                                                                                                                                                                                                                                                                                                                                |
|           | -       | TRANSFORMERS WITH 7.0M HIGH<br>CONNECTING BUS BARS                                                                                                                                                                                                                                                                                                                                                                                                                                                                                                                                                                                                                                                                                                                                                                                                                                                                                                                                                                                                                                                                                                                                                                                                                                                                                                                                                                                                                                                                                                                                                                                                                                                                                                                                                                                                                                                                                                                                                                                                                                                                             |
|           |         | LV SWITCH HOUSE (7.5m x 9.1m)                                                                                                                                                                                                                                                                                                                                                                                                                                                                                                                                                                                                                                                                                                                                                                                                                                                                                                                                                                                                                                                                                                                                                                                                                                                                                                                                                                                                                                                                                                                                                                                                                                                                                                                                                                                                                                                                                                                                                                                                                                                                                                  |
|           |         | FIRE WALL (46.7m x 0.5m x 14.0m)                                                                                                                                                                                                                                                                                                                                                                                                                                                                                                                                                                                                                                                                                                                                                                                                                                                                                                                                                                                                                                                                                                                                                                                                                                                                                                                                                                                                                                                                                                                                                                                                                                                                                                                                                                                                                                                                                                                                                                                                                                                                                               |
|           |         | BUILDING (20.7m x 36.7m x 10.0m<br>TO ROOF PITCH)                                                                                                                                                                                                                                                                                                                                                                                                                                                                                                                                                                                                                                                                                                                                                                                                                                                                                                                                                                                                                                                                                                                                                                                                                                                                                                                                                                                                                                                                                                                                                                                                                                                                                                                                                                                                                                                                                                                                                                                                                                                                              |
|           |         | E-HOUSE (ENCLOSED IN BUILDING<br>20.7m x 38.6m x 10.0m TO ROOF<br>PITCH)                                                                                                                                                                                                                                                                                                                                                                                                                                                                                                                                                                                                                                                                                                                                                                                                                                                                                                                                                                                                                                                                                                                                                                                                                                                                                                                                                                                                                                                                                                                                                                                                                                                                                                                                                                                                                                                                                                                                                                                                                                                       |
|           |         | ENERGY MANAGEMENT SYSTEM<br>(ENCLOSED IN BUILDING 20.7m x<br>36.7m x 10.0m TO ROOF PITCH)                                                                                                                                                                                                                                                                                                                                                                                                                                                                                                                                                                                                                                                                                                                                                                                                                                                                                                                                                                                                                                                                                                                                                                                                                                                                                                                                                                                                                                                                                                                                                                                                                                                                                                                                                                                                                                                                                                                                                                                                                                      |
|           |         | COOLER (11.3m x 2.4m x 2.5m)                                                                                                                                                                                                                                                                                                                                                                                                                                                                                                                                                                                                                                                                                                                                                                                                                                                                                                                                                                                                                                                                                                                                                                                                                                                                                                                                                                                                                                                                                                                                                                                                                                                                                                                                                                                                                                                                                                                                                                                                                                                                                                   |
|           |         | PROPOSED ROADS                                                                                                                                                                                                                                                                                                                                                                                                                                                                                                                                                                                                                                                                                                                                                                                                                                                                                                                                                                                                                                                                                                                                                                                                                                                                                                                                                                                                                                                                                                                                                                                                                                                                                                                                                                                                                                                                                                                                                                                                                                                                                                                 |
|           |         | SWITCHGEAR CONTAINER<br>(12.2m x 2.44m x 3.0m)                                                                                                                                                                                                                                                                                                                                                                                                                                                                                                                                                                                                                                                                                                                                                                                                                                                                                                                                                                                                                                                                                                                                                                                                                                                                                                                                                                                                                                                                                                                                                                                                                                                                                                                                                                                                                                                                                                                                                                                                                                                                                 |
|           | -       | EMERGENCY BACK UP DIESEL<br>GENERATOR (6.1m x 3.6m x 2.9m)                                                                                                                                                                                                                                                                                                                                                                                                                                                                                                                                                                                                                                                                                                                                                                                                                                                                                                                                                                                                                                                                                                                                                                                                                                                                                                                                                                                                                                                                                                                                                                                                                                                                                                                                                                                                                                                                                                                                                                                                                                                                     |
|           |         | COMMS HOUSE (12.19m x 2.44m x 2.59m)                                                                                                                                                                                                                                                                                                                                                                                                                                                                                                                                                                                                                                                                                                                                                                                                                                                                                                                                                                                                                                                                                                                                                                                                                                                                                                                                                                                                                                                                                                                                                                                                                                                                                                                                                                                                                                                                                                                                                                                                                                                                                           |
|           |         | DISCONNECTOR (2.2m x 4.5m)                                                                                                                                                                                                                                                                                                                                                                                                                                                                                                                                                                                                                                                                                                                                                                                                                                                                                                                                                                                                                                                                                                                                                                                                                                                                                                                                                                                                                                                                                                                                                                                                                                                                                                                                                                                                                                                                                                                                                                                                                                                                                                     |
| $\langle$ | ٥       | 6m SECURITY COLUMN                                                                                                                                                                                                                                                                                                                                                                                                                                                                                                                                                                                                                                                                                                                                                                                                                                                                                                                                                                                                                                                                                                                                                                                                                                                                                                                                                                                                                                                                                                                                                                                                                                                                                                                                                                                                                                                                                                                                                                                                                                                                                                             |
|           |         | 4m HIGH WALL                                                                                                                                                                                                                                                                                                                                                                                                                                                                                                                                                                                                                                                                                                                                                                                                                                                                                                                                                                                                                                                                                                                                                                                                                                                                                                                                                                                                                                                                                                                                                                                                                                                                                                                                                                                                                                                                                                                                                                                                                                                                                                                   |
|           |         | WW2 BUILDING 5m BUFFER                                                                                                                                                                                                                                                                                                                                                                                                                                                                                                                                                                                                                                                                                                                                                                                                                                                                                                                                                                                                                                                                                                                                                                                                                                                                                                                                                                                                                                                                                                                                                                                                                                                                                                                                                                                                                                                                                                                                                                                                                                                                                                         |
|           | Sergead | the state of the s |

Reproduced from Ordnance Survey digital map data © Crown copyright 2020. All rights reserved. License number 100048606

|                      |       | KEY:                                                                                                                                                         |  |  |  |
|----------------------|-------|--------------------------------------------------------------------------------------------------------------------------------------------------------------|--|--|--|
|                      |       | SITE BOUNDARY                                                                                                                                                |  |  |  |
|                      |       | 2.4m HIGH PALISADE FENCE                                                                                                                                     |  |  |  |
|                      |       | 3.4m HIGH PALISADE FENCE                                                                                                                                     |  |  |  |
|                      |       | OVERHEAD CABLE                                                                                                                                               |  |  |  |
|                      |       | BATTERY (12.9m x 2.44m x 2.59m)                                                                                                                              |  |  |  |
|                      |       | INVERTER (6.1m x 2.44m x 2.59m)                                                                                                                              |  |  |  |
|                      | -     | TRANSFORMERS WITH 7.0M HIGH<br>CONNECTING BUS BARS                                                                                                           |  |  |  |
|                      | -     | LV SWITCH HOUSE (9.5m x 7.5m x<br>3.5m)                                                                                                                      |  |  |  |
|                      |       | RS BUILDING (20.7m x 36.7m x<br>6.0m TO ROOF PITCH)                                                                                                          |  |  |  |
|                      |       | E-HOUSE (ENCLOSED IN BUILDING<br>20.7m x 38.6m x 6.0m TO ROOF<br>PITCH)                                                                                      |  |  |  |
|                      | -     | ENERGY MANAGEMENT SYSTEM<br>(ENCLOSED IN BUILDING 20.7m x<br>36.7m x 6.0m TO ROOF PITCH)                                                                     |  |  |  |
|                      |       | COOLER (9.6m x 2.4m x 2.5m)                                                                                                                                  |  |  |  |
|                      |       | PROPOSED ROADS                                                                                                                                               |  |  |  |
|                      | KOHOA | SWITCHGEAR CONTAINER<br>(12.2m x 2.44m x 3.0m)                                                                                                               |  |  |  |
|                      |       | EMERGENCY BACK UP DIESEL<br>GENERATOR (6.1m x 3.6m x 2.9m)                                                                                                   |  |  |  |
|                      |       | COMMS HOUSE (12.19m x 2.44m x 2.59m)                                                                                                                         |  |  |  |
|                      |       | DISCONNECTOR (2.2m x 4.5m)                                                                                                                                   |  |  |  |
|                      | 0     | 6m SECURITY COLUMN                                                                                                                                           |  |  |  |
|                      |       | 4m HIGH WALL                                                                                                                                                 |  |  |  |
|                      |       | WW2 BUILDING 5m BUFFER                                                                                                                                       |  |  |  |
|                      |       | ATTENUATION BASIN                                                                                                                                            |  |  |  |
|                      |       | Proposed Native Species Hedgerow<br>Approx. Total Length: 0.83km<br>Native Species Hedgerow Mix, 5/lim                                                       |  |  |  |
|                      | 8     | Proposed Native Species Trees                                                                                                                                |  |  |  |
|                      |       | Proposed Native Species Shrub Mix<br>Approx. Total Area: 0.43Ha<br>Native Species Shrub Mix, 0.3/m <sup>2</sup>                                              |  |  |  |
|                      |       | Proposed Native Species Grassland<br>and Wildflower Mix<br>Approx. Total Area: 1.03Ha<br>EH1F, Wild Flowers for Hedgerows, Emorsgate,<br>1.5g/m <sup>2</sup> |  |  |  |
|                      | 17    |                                                                                                                                                              |  |  |  |
| Consultancy Services |       |                                                                                                                                                              |  |  |  |