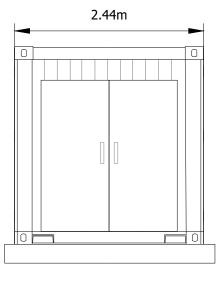

|           |         | KEY:                                                                                                                                                                                                                                                                                                                                                                                                                                                                                                                                                                                                                                                                                                                                                                                                                                                                                                                                                                                                                                                                                                                                                                                                                                                                                                                                                                                                                                                                                                                                                                                                                                                                                                                                                                                                                                                                                                                                                                                                                                                                                                                           |
|-----------|---------|--------------------------------------------------------------------------------------------------------------------------------------------------------------------------------------------------------------------------------------------------------------------------------------------------------------------------------------------------------------------------------------------------------------------------------------------------------------------------------------------------------------------------------------------------------------------------------------------------------------------------------------------------------------------------------------------------------------------------------------------------------------------------------------------------------------------------------------------------------------------------------------------------------------------------------------------------------------------------------------------------------------------------------------------------------------------------------------------------------------------------------------------------------------------------------------------------------------------------------------------------------------------------------------------------------------------------------------------------------------------------------------------------------------------------------------------------------------------------------------------------------------------------------------------------------------------------------------------------------------------------------------------------------------------------------------------------------------------------------------------------------------------------------------------------------------------------------------------------------------------------------------------------------------------------------------------------------------------------------------------------------------------------------------------------------------------------------------------------------------------------------|
|           |         | SITE BOUNDARY                                                                                                                                                                                                                                                                                                                                                                                                                                                                                                                                                                                                                                                                                                                                                                                                                                                                                                                                                                                                                                                                                                                                                                                                                                                                                                                                                                                                                                                                                                                                                                                                                                                                                                                                                                                                                                                                                                                                                                                                                                                                                                                  |
|           | -0      | 2.4m HIGH PALISADE FENCE                                                                                                                                                                                                                                                                                                                                                                                                                                                                                                                                                                                                                                                                                                                                                                                                                                                                                                                                                                                                                                                                                                                                                                                                                                                                                                                                                                                                                                                                                                                                                                                                                                                                                                                                                                                                                                                                                                                                                                                                                                                                                                       |
|           | -0      | 3.4m HIGH PALISADE FENCE                                                                                                                                                                                                                                                                                                                                                                                                                                                                                                                                                                                                                                                                                                                                                                                                                                                                                                                                                                                                                                                                                                                                                                                                                                                                                                                                                                                                                                                                                                                                                                                                                                                                                                                                                                                                                                                                                                                                                                                                                                                                                                       |
|           |         | BATTERY (12.9m x 2.44m x 2.59m)                                                                                                                                                                                                                                                                                                                                                                                                                                                                                                                                                                                                                                                                                                                                                                                                                                                                                                                                                                                                                                                                                                                                                                                                                                                                                                                                                                                                                                                                                                                                                                                                                                                                                                                                                                                                                                                                                                                                                                                                                                                                                                |
|           |         | INVERTER (6.1m x 2.44m x 2.59m)                                                                                                                                                                                                                                                                                                                                                                                                                                                                                                                                                                                                                                                                                                                                                                                                                                                                                                                                                                                                                                                                                                                                                                                                                                                                                                                                                                                                                                                                                                                                                                                                                                                                                                                                                                                                                                                                                                                                                                                                                                                                                                |
|           | -       | TRANSFORMERS WITH 7.0M HIGH<br>CONNECTING BUS BARS                                                                                                                                                                                                                                                                                                                                                                                                                                                                                                                                                                                                                                                                                                                                                                                                                                                                                                                                                                                                                                                                                                                                                                                                                                                                                                                                                                                                                                                                                                                                                                                                                                                                                                                                                                                                                                                                                                                                                                                                                                                                             |
|           |         | LV SWITCH HOUSE (7.5m x 9.1m)                                                                                                                                                                                                                                                                                                                                                                                                                                                                                                                                                                                                                                                                                                                                                                                                                                                                                                                                                                                                                                                                                                                                                                                                                                                                                                                                                                                                                                                                                                                                                                                                                                                                                                                                                                                                                                                                                                                                                                                                                                                                                                  |
|           |         | FIRE WALL (46.7m x 0.5m x 14.0m)                                                                                                                                                                                                                                                                                                                                                                                                                                                                                                                                                                                                                                                                                                                                                                                                                                                                                                                                                                                                                                                                                                                                                                                                                                                                                                                                                                                                                                                                                                                                                                                                                                                                                                                                                                                                                                                                                                                                                                                                                                                                                               |
|           |         | BUILDING (20.7m x 36.7m x 10.0m<br>TO ROOF PITCH)                                                                                                                                                                                                                                                                                                                                                                                                                                                                                                                                                                                                                                                                                                                                                                                                                                                                                                                                                                                                                                                                                                                                                                                                                                                                                                                                                                                                                                                                                                                                                                                                                                                                                                                                                                                                                                                                                                                                                                                                                                                                              |
|           |         | E-HOUSE (ENCLOSED IN BUILDING<br>20.7m x 38.6m x 10.0m TO ROOF<br>PITCH)                                                                                                                                                                                                                                                                                                                                                                                                                                                                                                                                                                                                                                                                                                                                                                                                                                                                                                                                                                                                                                                                                                                                                                                                                                                                                                                                                                                                                                                                                                                                                                                                                                                                                                                                                                                                                                                                                                                                                                                                                                                       |
|           |         | ENERGY MANAGEMENT SYSTEM<br>(ENCLOSED IN BUILDING 20.7m x<br>36.7m x 10.0m TO ROOF PITCH)                                                                                                                                                                                                                                                                                                                                                                                                                                                                                                                                                                                                                                                                                                                                                                                                                                                                                                                                                                                                                                                                                                                                                                                                                                                                                                                                                                                                                                                                                                                                                                                                                                                                                                                                                                                                                                                                                                                                                                                                                                      |
|           |         | COOLER (11.3m x 2.4m x 2.5m)                                                                                                                                                                                                                                                                                                                                                                                                                                                                                                                                                                                                                                                                                                                                                                                                                                                                                                                                                                                                                                                                                                                                                                                                                                                                                                                                                                                                                                                                                                                                                                                                                                                                                                                                                                                                                                                                                                                                                                                                                                                                                                   |
|           |         | PROPOSED ROADS                                                                                                                                                                                                                                                                                                                                                                                                                                                                                                                                                                                                                                                                                                                                                                                                                                                                                                                                                                                                                                                                                                                                                                                                                                                                                                                                                                                                                                                                                                                                                                                                                                                                                                                                                                                                                                                                                                                                                                                                                                                                                                                 |
|           |         | SWITCHGEAR CONTAINER<br>(12.2m x 2.44m x 3.0m)                                                                                                                                                                                                                                                                                                                                                                                                                                                                                                                                                                                                                                                                                                                                                                                                                                                                                                                                                                                                                                                                                                                                                                                                                                                                                                                                                                                                                                                                                                                                                                                                                                                                                                                                                                                                                                                                                                                                                                                                                                                                                 |
|           | -       | EMERGENCY BACK UP DIESEL<br>GENERATOR (6.1m x 3.6m x 2.9m)                                                                                                                                                                                                                                                                                                                                                                                                                                                                                                                                                                                                                                                                                                                                                                                                                                                                                                                                                                                                                                                                                                                                                                                                                                                                                                                                                                                                                                                                                                                                                                                                                                                                                                                                                                                                                                                                                                                                                                                                                                                                     |
|           |         | COMMS HOUSE (12.19m x 2.44m x 2.59m)                                                                                                                                                                                                                                                                                                                                                                                                                                                                                                                                                                                                                                                                                                                                                                                                                                                                                                                                                                                                                                                                                                                                                                                                                                                                                                                                                                                                                                                                                                                                                                                                                                                                                                                                                                                                                                                                                                                                                                                                                                                                                           |
|           |         | DISCONNECTOR (2.2m x 4.5m)                                                                                                                                                                                                                                                                                                                                                                                                                                                                                                                                                                                                                                                                                                                                                                                                                                                                                                                                                                                                                                                                                                                                                                                                                                                                                                                                                                                                                                                                                                                                                                                                                                                                                                                                                                                                                                                                                                                                                                                                                                                                                                     |
| $\langle$ | ٥       | 6m SECURITY COLUMN                                                                                                                                                                                                                                                                                                                                                                                                                                                                                                                                                                                                                                                                                                                                                                                                                                                                                                                                                                                                                                                                                                                                                                                                                                                                                                                                                                                                                                                                                                                                                                                                                                                                                                                                                                                                                                                                                                                                                                                                                                                                                                             |
|           |         | 4m HIGH WALL                                                                                                                                                                                                                                                                                                                                                                                                                                                                                                                                                                                                                                                                                                                                                                                                                                                                                                                                                                                                                                                                                                                                                                                                                                                                                                                                                                                                                                                                                                                                                                                                                                                                                                                                                                                                                                                                                                                                                                                                                                                                                                                   |
|           |         | WW2 BUILDING 5m BUFFER                                                                                                                                                                                                                                                                                                                                                                                                                                                                                                                                                                                                                                                                                                                                                                                                                                                                                                                                                                                                                                                                                                                                                                                                                                                                                                                                                                                                                                                                                                                                                                                                                                                                                                                                                                                                                                                                                                                                                                                                                                                                                                         |
|           | Sergead | the state of the s |

Reproduced from Ordnance Survey digital map data © Crown copyright 2020. All rights reserved. License number 100048606

|                      |       | KEY:                                                                                                                                                         |  |  |  |
|----------------------|-------|--------------------------------------------------------------------------------------------------------------------------------------------------------------|--|--|--|
|                      |       | SITE BOUNDARY                                                                                                                                                |  |  |  |
|                      |       | 2.4m HIGH PALISADE FENCE                                                                                                                                     |  |  |  |
|                      |       | 3.4m HIGH PALISADE FENCE                                                                                                                                     |  |  |  |
|                      |       | OVERHEAD CABLE                                                                                                                                               |  |  |  |
|                      |       | BATTERY (12.9m x 2.44m x 2.59m)                                                                                                                              |  |  |  |
|                      |       | INVERTER (6.1m x 2.44m x 2.59m)                                                                                                                              |  |  |  |
|                      | -     | TRANSFORMERS WITH 7.0M HIGH<br>CONNECTING BUS BARS                                                                                                           |  |  |  |
|                      | -     | LV SWITCH HOUSE (9.5m x 7.5m x<br>3.5m)                                                                                                                      |  |  |  |
|                      |       | RS BUILDING (20.7m x 36.7m x<br>6.0m TO ROOF PITCH)                                                                                                          |  |  |  |
|                      |       | E-HOUSE (ENCLOSED IN BUILDING<br>20.7m x 38.6m x 6.0m TO ROOF<br>PITCH)                                                                                      |  |  |  |
|                      | -     | ENERGY MANAGEMENT SYSTEM<br>(ENCLOSED IN BUILDING 20.7m x<br>36.7m x 6.0m TO ROOF PITCH)                                                                     |  |  |  |
|                      |       | COOLER (9.6m x 2.4m x 2.5m)                                                                                                                                  |  |  |  |
|                      |       | PROPOSED ROADS                                                                                                                                               |  |  |  |
|                      | KOHOA | SWITCHGEAR CONTAINER<br>(12.2m x 2.44m x 3.0m)                                                                                                               |  |  |  |
|                      |       | EMERGENCY BACK UP DIESEL<br>GENERATOR (6.1m x 3.6m x 2.9m)                                                                                                   |  |  |  |
|                      |       | COMMS HOUSE (12.19m x 2.44m x 2.59m)                                                                                                                         |  |  |  |
|                      |       | DISCONNECTOR (2.2m x 4.5m)                                                                                                                                   |  |  |  |
|                      | 0     | 6m SECURITY COLUMN                                                                                                                                           |  |  |  |
|                      |       | 4m HIGH WALL                                                                                                                                                 |  |  |  |
|                      |       | WW2 BUILDING 5m BUFFER                                                                                                                                       |  |  |  |
|                      |       | ATTENUATION BASIN                                                                                                                                            |  |  |  |
|                      |       | Proposed Native Species Hedgerow<br>Approx. Total Length: 0.83km<br>Native Species Hedgerow Mix, 5/lim                                                       |  |  |  |
|                      | 8     | Proposed Native Species Trees                                                                                                                                |  |  |  |
|                      |       | Proposed Native Species Shrub Mix<br>Approx. Total Area: 0.43Ha<br>Native Species Shrub Mix, 0.3/m <sup>2</sup>                                              |  |  |  |
|                      |       | Proposed Native Species Grassland<br>and Wildflower Mix<br>Approx. Total Area: 1.03Ha<br>EH1F, Wild Flowers for Hedgerows, Emorsgate,<br>1.5g/m <sup>2</sup> |  |  |  |
|                      | 17    |                                                                                                                                                              |  |  |  |
| Consultancy Services |       |                                                                                                                                                              |  |  |  |