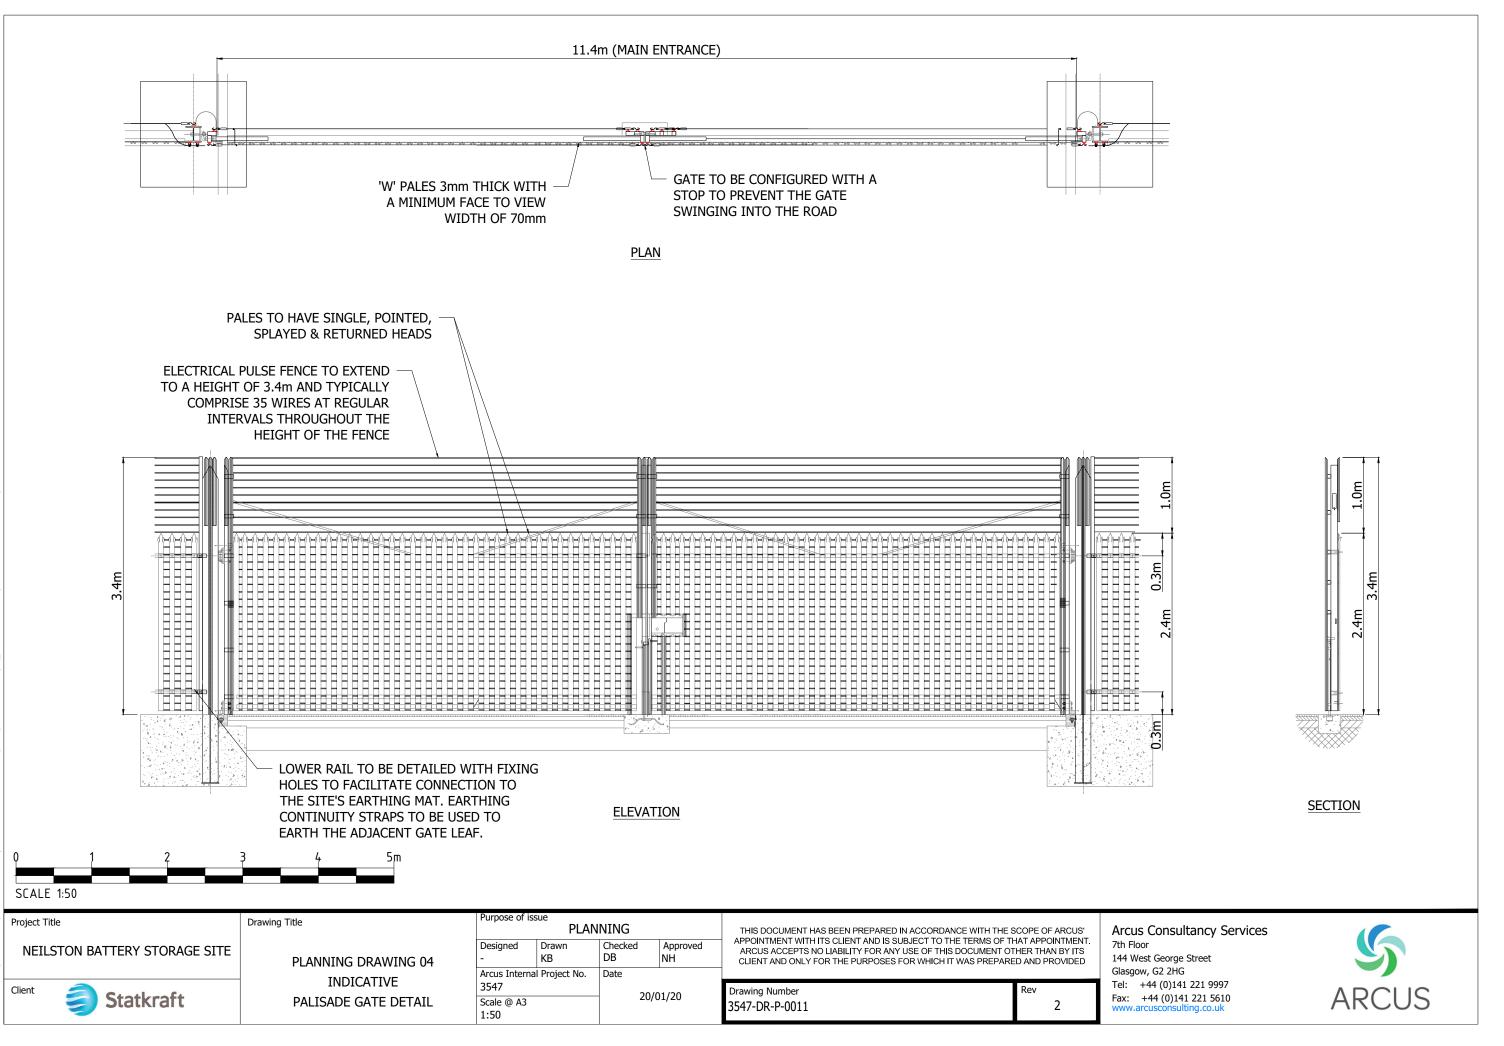

|           |         | KEY:                                                                                                                                                                                                                                                                                                                                                                                                                                                                                                                                                                                                                                                                                                                                                                                                                                                                                                                                                                                                                                                                                                                                                                                                                                                                                                                                                                                                                                                                                                                                                                                                                                                                                                                                                                                                                                                                                                                                                                                                                                                                                                                           |
|-----------|---------|--------------------------------------------------------------------------------------------------------------------------------------------------------------------------------------------------------------------------------------------------------------------------------------------------------------------------------------------------------------------------------------------------------------------------------------------------------------------------------------------------------------------------------------------------------------------------------------------------------------------------------------------------------------------------------------------------------------------------------------------------------------------------------------------------------------------------------------------------------------------------------------------------------------------------------------------------------------------------------------------------------------------------------------------------------------------------------------------------------------------------------------------------------------------------------------------------------------------------------------------------------------------------------------------------------------------------------------------------------------------------------------------------------------------------------------------------------------------------------------------------------------------------------------------------------------------------------------------------------------------------------------------------------------------------------------------------------------------------------------------------------------------------------------------------------------------------------------------------------------------------------------------------------------------------------------------------------------------------------------------------------------------------------------------------------------------------------------------------------------------------------|
|           |         | SITE BOUNDARY                                                                                                                                                                                                                                                                                                                                                                                                                                                                                                                                                                                                                                                                                                                                                                                                                                                                                                                                                                                                                                                                                                                                                                                                                                                                                                                                                                                                                                                                                                                                                                                                                                                                                                                                                                                                                                                                                                                                                                                                                                                                                                                  |
|           | -0      | 2.4m HIGH PALISADE FENCE                                                                                                                                                                                                                                                                                                                                                                                                                                                                                                                                                                                                                                                                                                                                                                                                                                                                                                                                                                                                                                                                                                                                                                                                                                                                                                                                                                                                                                                                                                                                                                                                                                                                                                                                                                                                                                                                                                                                                                                                                                                                                                       |
|           | -0      | 3.4m HIGH PALISADE FENCE                                                                                                                                                                                                                                                                                                                                                                                                                                                                                                                                                                                                                                                                                                                                                                                                                                                                                                                                                                                                                                                                                                                                                                                                                                                                                                                                                                                                                                                                                                                                                                                                                                                                                                                                                                                                                                                                                                                                                                                                                                                                                                       |
|           |         | BATTERY (12.9m x 2.44m x 2.59m)                                                                                                                                                                                                                                                                                                                                                                                                                                                                                                                                                                                                                                                                                                                                                                                                                                                                                                                                                                                                                                                                                                                                                                                                                                                                                                                                                                                                                                                                                                                                                                                                                                                                                                                                                                                                                                                                                                                                                                                                                                                                                                |
|           |         | INVERTER (6.1m x 2.44m x 2.59m)                                                                                                                                                                                                                                                                                                                                                                                                                                                                                                                                                                                                                                                                                                                                                                                                                                                                                                                                                                                                                                                                                                                                                                                                                                                                                                                                                                                                                                                                                                                                                                                                                                                                                                                                                                                                                                                                                                                                                                                                                                                                                                |
|           | -       | TRANSFORMERS WITH 7.0M HIGH<br>CONNECTING BUS BARS                                                                                                                                                                                                                                                                                                                                                                                                                                                                                                                                                                                                                                                                                                                                                                                                                                                                                                                                                                                                                                                                                                                                                                                                                                                                                                                                                                                                                                                                                                                                                                                                                                                                                                                                                                                                                                                                                                                                                                                                                                                                             |
|           |         | LV SWITCH HOUSE (7.5m x 9.1m)                                                                                                                                                                                                                                                                                                                                                                                                                                                                                                                                                                                                                                                                                                                                                                                                                                                                                                                                                                                                                                                                                                                                                                                                                                                                                                                                                                                                                                                                                                                                                                                                                                                                                                                                                                                                                                                                                                                                                                                                                                                                                                  |
|           |         | FIRE WALL (46.7m x 0.5m x 14.0m)                                                                                                                                                                                                                                                                                                                                                                                                                                                                                                                                                                                                                                                                                                                                                                                                                                                                                                                                                                                                                                                                                                                                                                                                                                                                                                                                                                                                                                                                                                                                                                                                                                                                                                                                                                                                                                                                                                                                                                                                                                                                                               |
|           |         | BUILDING (20.7m x 36.7m x 10.0m<br>TO ROOF PITCH)                                                                                                                                                                                                                                                                                                                                                                                                                                                                                                                                                                                                                                                                                                                                                                                                                                                                                                                                                                                                                                                                                                                                                                                                                                                                                                                                                                                                                                                                                                                                                                                                                                                                                                                                                                                                                                                                                                                                                                                                                                                                              |
|           |         | E-HOUSE (ENCLOSED IN BUILDING<br>20.7m x 38.6m x 10.0m TO ROOF<br>PITCH)                                                                                                                                                                                                                                                                                                                                                                                                                                                                                                                                                                                                                                                                                                                                                                                                                                                                                                                                                                                                                                                                                                                                                                                                                                                                                                                                                                                                                                                                                                                                                                                                                                                                                                                                                                                                                                                                                                                                                                                                                                                       |
|           |         | ENERGY MANAGEMENT SYSTEM<br>(ENCLOSED IN BUILDING 20.7m x<br>36.7m x 10.0m TO ROOF PITCH)                                                                                                                                                                                                                                                                                                                                                                                                                                                                                                                                                                                                                                                                                                                                                                                                                                                                                                                                                                                                                                                                                                                                                                                                                                                                                                                                                                                                                                                                                                                                                                                                                                                                                                                                                                                                                                                                                                                                                                                                                                      |
|           |         | COOLER (11.3m x 2.4m x 2.5m)                                                                                                                                                                                                                                                                                                                                                                                                                                                                                                                                                                                                                                                                                                                                                                                                                                                                                                                                                                                                                                                                                                                                                                                                                                                                                                                                                                                                                                                                                                                                                                                                                                                                                                                                                                                                                                                                                                                                                                                                                                                                                                   |
|           |         | PROPOSED ROADS                                                                                                                                                                                                                                                                                                                                                                                                                                                                                                                                                                                                                                                                                                                                                                                                                                                                                                                                                                                                                                                                                                                                                                                                                                                                                                                                                                                                                                                                                                                                                                                                                                                                                                                                                                                                                                                                                                                                                                                                                                                                                                                 |
|           |         | SWITCHGEAR CONTAINER<br>(12.2m x 2.44m x 3.0m)                                                                                                                                                                                                                                                                                                                                                                                                                                                                                                                                                                                                                                                                                                                                                                                                                                                                                                                                                                                                                                                                                                                                                                                                                                                                                                                                                                                                                                                                                                                                                                                                                                                                                                                                                                                                                                                                                                                                                                                                                                                                                 |
|           | -       | EMERGENCY BACK UP DIESEL<br>GENERATOR (6.1m x 3.6m x 2.9m)                                                                                                                                                                                                                                                                                                                                                                                                                                                                                                                                                                                                                                                                                                                                                                                                                                                                                                                                                                                                                                                                                                                                                                                                                                                                                                                                                                                                                                                                                                                                                                                                                                                                                                                                                                                                                                                                                                                                                                                                                                                                     |
|           |         | COMMS HOUSE (12.19m x 2.44m x 2.59m)                                                                                                                                                                                                                                                                                                                                                                                                                                                                                                                                                                                                                                                                                                                                                                                                                                                                                                                                                                                                                                                                                                                                                                                                                                                                                                                                                                                                                                                                                                                                                                                                                                                                                                                                                                                                                                                                                                                                                                                                                                                                                           |
|           |         | DISCONNECTOR (2.2m x 4.5m)                                                                                                                                                                                                                                                                                                                                                                                                                                                                                                                                                                                                                                                                                                                                                                                                                                                                                                                                                                                                                                                                                                                                                                                                                                                                                                                                                                                                                                                                                                                                                                                                                                                                                                                                                                                                                                                                                                                                                                                                                                                                                                     |
| $\langle$ | ٥       | 6m SECURITY COLUMN                                                                                                                                                                                                                                                                                                                                                                                                                                                                                                                                                                                                                                                                                                                                                                                                                                                                                                                                                                                                                                                                                                                                                                                                                                                                                                                                                                                                                                                                                                                                                                                                                                                                                                                                                                                                                                                                                                                                                                                                                                                                                                             |
|           |         | 4m HIGH WALL                                                                                                                                                                                                                                                                                                                                                                                                                                                                                                                                                                                                                                                                                                                                                                                                                                                                                                                                                                                                                                                                                                                                                                                                                                                                                                                                                                                                                                                                                                                                                                                                                                                                                                                                                                                                                                                                                                                                                                                                                                                                                                                   |
|           |         | WW2 BUILDING 5m BUFFER                                                                                                                                                                                                                                                                                                                                                                                                                                                                                                                                                                                                                                                                                                                                                                                                                                                                                                                                                                                                                                                                                                                                                                                                                                                                                                                                                                                                                                                                                                                                                                                                                                                                                                                                                                                                                                                                                                                                                                                                                                                                                                         |
|           | Sergead | the state of the s |

Reproduced from Ordnance Survey digital map data © Crown copyright 2020. All rights reserved. License number 100048606

|                      |       | KEY:                                                                                                                                                         |  |  |  |
|----------------------|-------|--------------------------------------------------------------------------------------------------------------------------------------------------------------|--|--|--|
|                      |       | SITE BOUNDARY                                                                                                                                                |  |  |  |
|                      |       | 2.4m HIGH PALISADE FENCE                                                                                                                                     |  |  |  |
|                      |       | 3.4m HIGH PALISADE FENCE                                                                                                                                     |  |  |  |
|                      |       | OVERHEAD CABLE                                                                                                                                               |  |  |  |
|                      |       | BATTERY (12.9m x 2.44m x 2.59m)                                                                                                                              |  |  |  |
|                      |       | INVERTER (6.1m x 2.44m x 2.59m)                                                                                                                              |  |  |  |
|                      | -     | TRANSFORMERS WITH 7.0M HIGH<br>CONNECTING BUS BARS                                                                                                           |  |  |  |
|                      | -     | LV SWITCH HOUSE (9.5m x 7.5m x<br>3.5m)                                                                                                                      |  |  |  |
|                      |       | RS BUILDING (20.7m x 36.7m x<br>6.0m TO ROOF PITCH)                                                                                                          |  |  |  |
|                      |       | E-HOUSE (ENCLOSED IN BUILDING<br>20.7m x 38.6m x 6.0m TO ROOF<br>PITCH)                                                                                      |  |  |  |
|                      | -     | ENERGY MANAGEMENT SYSTEM<br>(ENCLOSED IN BUILDING 20.7m x<br>36.7m x 6.0m TO ROOF PITCH)                                                                     |  |  |  |
|                      |       | COOLER (9.6m x 2.4m x 2.5m)                                                                                                                                  |  |  |  |
|                      |       | PROPOSED ROADS                                                                                                                                               |  |  |  |
|                      | KOHOA | SWITCHGEAR CONTAINER<br>(12.2m x 2.44m x 3.0m)                                                                                                               |  |  |  |
|                      |       | EMERGENCY BACK UP DIESEL<br>GENERATOR (6.1m x 3.6m x 2.9m)                                                                                                   |  |  |  |
|                      |       | COMMS HOUSE (12.19m x 2.44m x 2.59m)                                                                                                                         |  |  |  |
|                      |       | DISCONNECTOR (2.2m x 4.5m)                                                                                                                                   |  |  |  |
|                      | 0     | 6m SECURITY COLUMN                                                                                                                                           |  |  |  |
|                      |       | 4m HIGH WALL                                                                                                                                                 |  |  |  |
|                      |       | WW2 BUILDING 5m BUFFER                                                                                                                                       |  |  |  |
|                      |       | ATTENUATION BASIN                                                                                                                                            |  |  |  |
|                      |       | Proposed Native Species Hedgerow<br>Approx. Total Length: 0.83km<br>Native Species Hedgerow Mix, 5/lim                                                       |  |  |  |
|                      | 8     | Proposed Native Species Trees                                                                                                                                |  |  |  |
|                      |       | Proposed Native Species Shrub Mix<br>Approx. Total Area: 0.43Ha<br>Native Species Shrub Mix, 0.3/m <sup>2</sup>                                              |  |  |  |
|                      |       | Proposed Native Species Grassland<br>and Wildflower Mix<br>Approx. Total Area: 1.03Ha<br>EH1F, Wild Flowers for Hedgerows, Emorsgate,<br>1.5g/m <sup>2</sup> |  |  |  |
|                      | 17    |                                                                                                                                                              |  |  |  |
| Consultancy Services |       |                                                                                                                                                              |  |  |  |