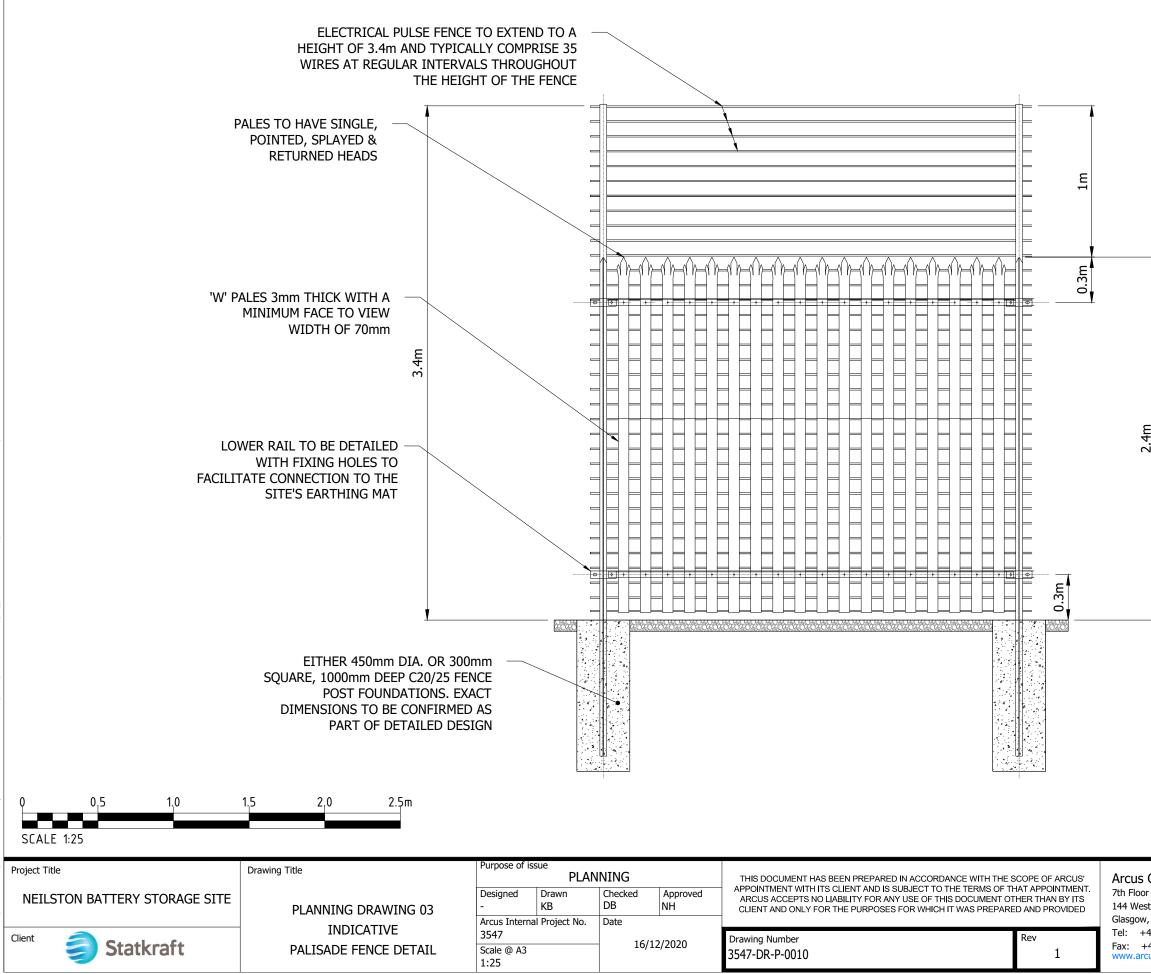

|           |         | KEY:                                                                                                                                                                                                                                                                                                                                                                                                                                                                                                                                                                                                                                                                                                                                                                                                                                                                                                                                                                                                                                                                                                                                                                                                                                                                                                                                                                                                                                                                                                                                                                                                                                                                                                                                                                                                                                                                                                                                                                                                                                                                                                                           |
|-----------|---------|--------------------------------------------------------------------------------------------------------------------------------------------------------------------------------------------------------------------------------------------------------------------------------------------------------------------------------------------------------------------------------------------------------------------------------------------------------------------------------------------------------------------------------------------------------------------------------------------------------------------------------------------------------------------------------------------------------------------------------------------------------------------------------------------------------------------------------------------------------------------------------------------------------------------------------------------------------------------------------------------------------------------------------------------------------------------------------------------------------------------------------------------------------------------------------------------------------------------------------------------------------------------------------------------------------------------------------------------------------------------------------------------------------------------------------------------------------------------------------------------------------------------------------------------------------------------------------------------------------------------------------------------------------------------------------------------------------------------------------------------------------------------------------------------------------------------------------------------------------------------------------------------------------------------------------------------------------------------------------------------------------------------------------------------------------------------------------------------------------------------------------|
|           |         | SITE BOUNDARY                                                                                                                                                                                                                                                                                                                                                                                                                                                                                                                                                                                                                                                                                                                                                                                                                                                                                                                                                                                                                                                                                                                                                                                                                                                                                                                                                                                                                                                                                                                                                                                                                                                                                                                                                                                                                                                                                                                                                                                                                                                                                                                  |
|           | -0      | 2.4m HIGH PALISADE FENCE                                                                                                                                                                                                                                                                                                                                                                                                                                                                                                                                                                                                                                                                                                                                                                                                                                                                                                                                                                                                                                                                                                                                                                                                                                                                                                                                                                                                                                                                                                                                                                                                                                                                                                                                                                                                                                                                                                                                                                                                                                                                                                       |
|           | -0      | 3.4m HIGH PALISADE FENCE                                                                                                                                                                                                                                                                                                                                                                                                                                                                                                                                                                                                                                                                                                                                                                                                                                                                                                                                                                                                                                                                                                                                                                                                                                                                                                                                                                                                                                                                                                                                                                                                                                                                                                                                                                                                                                                                                                                                                                                                                                                                                                       |
|           |         | BATTERY (12.9m x 2.44m x 2.59m)                                                                                                                                                                                                                                                                                                                                                                                                                                                                                                                                                                                                                                                                                                                                                                                                                                                                                                                                                                                                                                                                                                                                                                                                                                                                                                                                                                                                                                                                                                                                                                                                                                                                                                                                                                                                                                                                                                                                                                                                                                                                                                |
|           |         | INVERTER (6.1m x 2.44m x 2.59m)                                                                                                                                                                                                                                                                                                                                                                                                                                                                                                                                                                                                                                                                                                                                                                                                                                                                                                                                                                                                                                                                                                                                                                                                                                                                                                                                                                                                                                                                                                                                                                                                                                                                                                                                                                                                                                                                                                                                                                                                                                                                                                |
|           | -       | TRANSFORMERS WITH 7.0M HIGH<br>CONNECTING BUS BARS                                                                                                                                                                                                                                                                                                                                                                                                                                                                                                                                                                                                                                                                                                                                                                                                                                                                                                                                                                                                                                                                                                                                                                                                                                                                                                                                                                                                                                                                                                                                                                                                                                                                                                                                                                                                                                                                                                                                                                                                                                                                             |
|           |         | LV SWITCH HOUSE (7.5m x 9.1m)                                                                                                                                                                                                                                                                                                                                                                                                                                                                                                                                                                                                                                                                                                                                                                                                                                                                                                                                                                                                                                                                                                                                                                                                                                                                                                                                                                                                                                                                                                                                                                                                                                                                                                                                                                                                                                                                                                                                                                                                                                                                                                  |
|           |         | FIRE WALL (46.7m x 0.5m x 14.0m)                                                                                                                                                                                                                                                                                                                                                                                                                                                                                                                                                                                                                                                                                                                                                                                                                                                                                                                                                                                                                                                                                                                                                                                                                                                                                                                                                                                                                                                                                                                                                                                                                                                                                                                                                                                                                                                                                                                                                                                                                                                                                               |
|           |         | BUILDING (20.7m x 36.7m x 10.0m<br>TO ROOF PITCH)                                                                                                                                                                                                                                                                                                                                                                                                                                                                                                                                                                                                                                                                                                                                                                                                                                                                                                                                                                                                                                                                                                                                                                                                                                                                                                                                                                                                                                                                                                                                                                                                                                                                                                                                                                                                                                                                                                                                                                                                                                                                              |
|           |         | E-HOUSE (ENCLOSED IN BUILDING<br>20.7m x 38.6m x 10.0m TO ROOF<br>PITCH)                                                                                                                                                                                                                                                                                                                                                                                                                                                                                                                                                                                                                                                                                                                                                                                                                                                                                                                                                                                                                                                                                                                                                                                                                                                                                                                                                                                                                                                                                                                                                                                                                                                                                                                                                                                                                                                                                                                                                                                                                                                       |
|           |         | ENERGY MANAGEMENT SYSTEM<br>(ENCLOSED IN BUILDING 20.7m x<br>36.7m x 10.0m TO ROOF PITCH)                                                                                                                                                                                                                                                                                                                                                                                                                                                                                                                                                                                                                                                                                                                                                                                                                                                                                                                                                                                                                                                                                                                                                                                                                                                                                                                                                                                                                                                                                                                                                                                                                                                                                                                                                                                                                                                                                                                                                                                                                                      |
|           |         | COOLER (11.3m x 2.4m x 2.5m)                                                                                                                                                                                                                                                                                                                                                                                                                                                                                                                                                                                                                                                                                                                                                                                                                                                                                                                                                                                                                                                                                                                                                                                                                                                                                                                                                                                                                                                                                                                                                                                                                                                                                                                                                                                                                                                                                                                                                                                                                                                                                                   |
|           |         | PROPOSED ROADS                                                                                                                                                                                                                                                                                                                                                                                                                                                                                                                                                                                                                                                                                                                                                                                                                                                                                                                                                                                                                                                                                                                                                                                                                                                                                                                                                                                                                                                                                                                                                                                                                                                                                                                                                                                                                                                                                                                                                                                                                                                                                                                 |
|           |         | SWITCHGEAR CONTAINER<br>(12.2m x 2.44m x 3.0m)                                                                                                                                                                                                                                                                                                                                                                                                                                                                                                                                                                                                                                                                                                                                                                                                                                                                                                                                                                                                                                                                                                                                                                                                                                                                                                                                                                                                                                                                                                                                                                                                                                                                                                                                                                                                                                                                                                                                                                                                                                                                                 |
|           | -       | EMERGENCY BACK UP DIESEL<br>GENERATOR (6.1m x 3.6m x 2.9m)                                                                                                                                                                                                                                                                                                                                                                                                                                                                                                                                                                                                                                                                                                                                                                                                                                                                                                                                                                                                                                                                                                                                                                                                                                                                                                                                                                                                                                                                                                                                                                                                                                                                                                                                                                                                                                                                                                                                                                                                                                                                     |
|           |         | COMMS HOUSE (12.19m x 2.44m x 2.59m)                                                                                                                                                                                                                                                                                                                                                                                                                                                                                                                                                                                                                                                                                                                                                                                                                                                                                                                                                                                                                                                                                                                                                                                                                                                                                                                                                                                                                                                                                                                                                                                                                                                                                                                                                                                                                                                                                                                                                                                                                                                                                           |
|           |         | DISCONNECTOR (2.2m x 4.5m)                                                                                                                                                                                                                                                                                                                                                                                                                                                                                                                                                                                                                                                                                                                                                                                                                                                                                                                                                                                                                                                                                                                                                                                                                                                                                                                                                                                                                                                                                                                                                                                                                                                                                                                                                                                                                                                                                                                                                                                                                                                                                                     |
| $\langle$ | ٥       | 6m SECURITY COLUMN                                                                                                                                                                                                                                                                                                                                                                                                                                                                                                                                                                                                                                                                                                                                                                                                                                                                                                                                                                                                                                                                                                                                                                                                                                                                                                                                                                                                                                                                                                                                                                                                                                                                                                                                                                                                                                                                                                                                                                                                                                                                                                             |
|           |         | 4m HIGH WALL                                                                                                                                                                                                                                                                                                                                                                                                                                                                                                                                                                                                                                                                                                                                                                                                                                                                                                                                                                                                                                                                                                                                                                                                                                                                                                                                                                                                                                                                                                                                                                                                                                                                                                                                                                                                                                                                                                                                                                                                                                                                                                                   |
|           |         | WW2 BUILDING 5m BUFFER                                                                                                                                                                                                                                                                                                                                                                                                                                                                                                                                                                                                                                                                                                                                                                                                                                                                                                                                                                                                                                                                                                                                                                                                                                                                                                                                                                                                                                                                                                                                                                                                                                                                                                                                                                                                                                                                                                                                                                                                                                                                                                         |
|           | Sergead | the state of the s |

Reproduced from Ordnance Survey digital map data © Crown copyright 2020. All rights reserved. License number 100048606

|                      |       | KEY:                                                                                                                                                         |  |  |  |
|----------------------|-------|--------------------------------------------------------------------------------------------------------------------------------------------------------------|--|--|--|
|                      |       | SITE BOUNDARY                                                                                                                                                |  |  |  |
|                      |       | 2.4m HIGH PALISADE FENCE                                                                                                                                     |  |  |  |
|                      |       | 3.4m HIGH PALISADE FENCE                                                                                                                                     |  |  |  |
|                      |       | OVERHEAD CABLE                                                                                                                                               |  |  |  |
|                      |       | BATTERY (12.9m x 2.44m x 2.59m)                                                                                                                              |  |  |  |
|                      |       | INVERTER (6.1m x 2.44m x 2.59m)                                                                                                                              |  |  |  |
|                      | -     | TRANSFORMERS WITH 7.0M HIGH<br>CONNECTING BUS BARS                                                                                                           |  |  |  |
|                      | -     | LV SWITCH HOUSE (9.5m x 7.5m x<br>3.5m)                                                                                                                      |  |  |  |
|                      |       | RS BUILDING (20.7m x 36.7m x<br>6.0m TO ROOF PITCH)                                                                                                          |  |  |  |
|                      |       | E-HOUSE (ENCLOSED IN BUILDING<br>20.7m x 38.6m x 6.0m TO ROOF<br>PITCH)                                                                                      |  |  |  |
|                      | -     | ENERGY MANAGEMENT SYSTEM<br>(ENCLOSED IN BUILDING 20.7m x<br>36.7m x 6.0m TO ROOF PITCH)                                                                     |  |  |  |
|                      |       | COOLER (9.6m x 2.4m x 2.5m)                                                                                                                                  |  |  |  |
|                      |       | PROPOSED ROADS                                                                                                                                               |  |  |  |
|                      | KOHOA | SWITCHGEAR CONTAINER<br>(12.2m x 2.44m x 3.0m)                                                                                                               |  |  |  |
|                      |       | EMERGENCY BACK UP DIESEL<br>GENERATOR (6.1m x 3.6m x 2.9m)                                                                                                   |  |  |  |
|                      |       | COMMS HOUSE (12.19m x 2.44m x 2.59m)                                                                                                                         |  |  |  |
|                      |       | DISCONNECTOR (2.2m x 4.5m)                                                                                                                                   |  |  |  |
|                      | 0     | 6m SECURITY COLUMN                                                                                                                                           |  |  |  |
|                      |       | 4m HIGH WALL                                                                                                                                                 |  |  |  |
|                      |       | WW2 BUILDING 5m BUFFER                                                                                                                                       |  |  |  |
|                      |       | ATTENUATION BASIN                                                                                                                                            |  |  |  |
|                      |       | Proposed Native Species Hedgerow<br>Approx. Total Length: 0.83km<br>Native Species Hedgerow Mix, 5/lim                                                       |  |  |  |
|                      | 8     | Proposed Native Species Trees                                                                                                                                |  |  |  |
|                      |       | Proposed Native Species Shrub Mix<br>Approx. Total Area: 0.43Ha<br>Native Species Shrub Mix, 0.3/m <sup>2</sup>                                              |  |  |  |
|                      |       | Proposed Native Species Grassland<br>and Wildflower Mix<br>Approx. Total Area: 1.03Ha<br>EH1F, Wild Flowers for Hedgerows, Emorsgate,<br>1.5g/m <sup>2</sup> |  |  |  |
|                      | 17    |                                                                                                                                                              |  |  |  |
| Consultancy Services |       |                                                                                                                                                              |  |  |  |