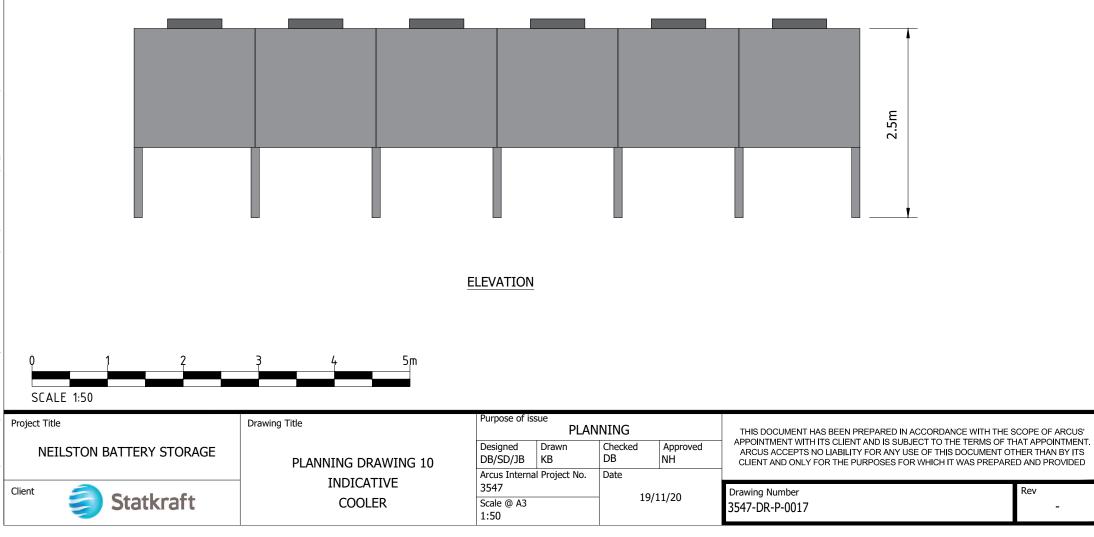

Reproduced from Ordnance Survey digital map data © Crown copyright 2020. All rights reserved. License number 100048606

|                      |       | KEY:                                                                                                                                                         |  |  |  |
|----------------------|-------|--------------------------------------------------------------------------------------------------------------------------------------------------------------|--|--|--|
|                      |       | SITE BOUNDARY                                                                                                                                                |  |  |  |
|                      |       | 2.4m HIGH PALISADE FENCE                                                                                                                                     |  |  |  |
|                      |       | 3.4m HIGH PALISADE FENCE                                                                                                                                     |  |  |  |
|                      |       | OVERHEAD CABLE                                                                                                                                               |  |  |  |
|                      |       | BATTERY (12.9m x 2.44m x 2.59m)                                                                                                                              |  |  |  |
|                      |       | INVERTER (6.1m x 2.44m x 2.59m)                                                                                                                              |  |  |  |
|                      | -     | TRANSFORMERS WITH 7.0M HIGH<br>CONNECTING BUS BARS                                                                                                           |  |  |  |
|                      | -     | LV SWITCH HOUSE (9.5m x 7.5m x<br>3.5m)                                                                                                                      |  |  |  |
|                      |       | RS BUILDING (20.7m x 36.7m x<br>6.0m TO ROOF PITCH)                                                                                                          |  |  |  |
|                      |       | E-HOUSE (ENCLOSED IN BUILDING<br>20.7m x 38.6m x 6.0m TO ROOF<br>PITCH)                                                                                      |  |  |  |
|                      | -     | ENERGY MANAGEMENT SYSTEM<br>(ENCLOSED IN BUILDING 20.7m x<br>36.7m x 6.0m TO ROOF PITCH)                                                                     |  |  |  |
|                      |       | COOLER (9.6m x 2.4m x 2.5m)                                                                                                                                  |  |  |  |
|                      |       | PROPOSED ROADS                                                                                                                                               |  |  |  |
|                      | KOHOA | SWITCHGEAR CONTAINER<br>(12.2m x 2.44m x 3.0m)                                                                                                               |  |  |  |
|                      |       | EMERGENCY BACK UP DIESEL<br>GENERATOR (6.1m x 3.6m x 2.9m)                                                                                                   |  |  |  |
|                      |       | COMMS HOUSE (12.19m x 2.44m x 2.59m)                                                                                                                         |  |  |  |
|                      |       | DISCONNECTOR (2.2m x 4.5m)                                                                                                                                   |  |  |  |
|                      | 0     | 6m SECURITY COLUMN                                                                                                                                           |  |  |  |
|                      |       | 4m HIGH WALL                                                                                                                                                 |  |  |  |
|                      |       | WW2 BUILDING 5m BUFFER                                                                                                                                       |  |  |  |
|                      |       | ATTENUATION BASIN                                                                                                                                            |  |  |  |
|                      |       | Proposed Native Species Hedgerow<br>Approx. Total Length: 0.83km<br>Native Species Hedgerow Mix, 5/lim                                                       |  |  |  |
|                      | 8     | Proposed Native Species Trees                                                                                                                                |  |  |  |
|                      |       | Proposed Native Species Shrub Mix<br>Approx. Total Area: 0.43Ha<br>Native Species Shrub Mix, 0.3/m <sup>2</sup>                                              |  |  |  |
|                      |       | Proposed Native Species Grassland<br>and Wildflower Mix<br>Approx. Total Area: 1.03Ha<br>EH1F, Wild Flowers for Hedgerows, Emorsgate,<br>1.5g/m <sup>2</sup> |  |  |  |
|                      | 17    |                                                                                                                                                              |  |  |  |
| Consultancy Services |       |                                                                                                                                                              |  |  |  |