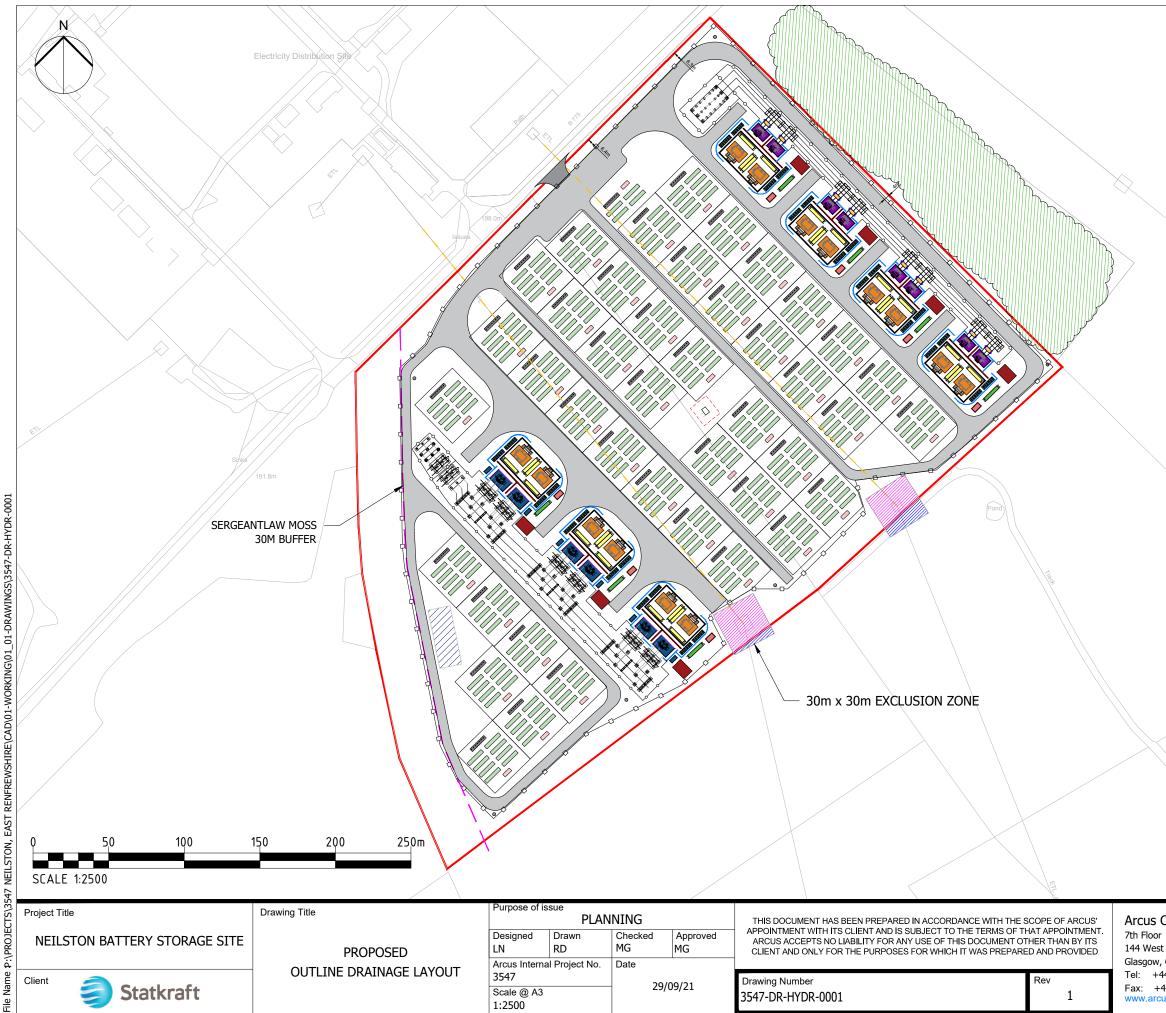

| DRAWN: WM     DRAWING NO.: 3547-DR-LAN-101     3 Swinegate       CHECKED: CH     REVISION:     C                                                                                                                                                                                                                                                                                                                                                                                                                                              |



Reproduced from Ordnance Survey digital map data © Crown copyright 2020. All rights reserved. License number 100048606

|           |    | KEY: