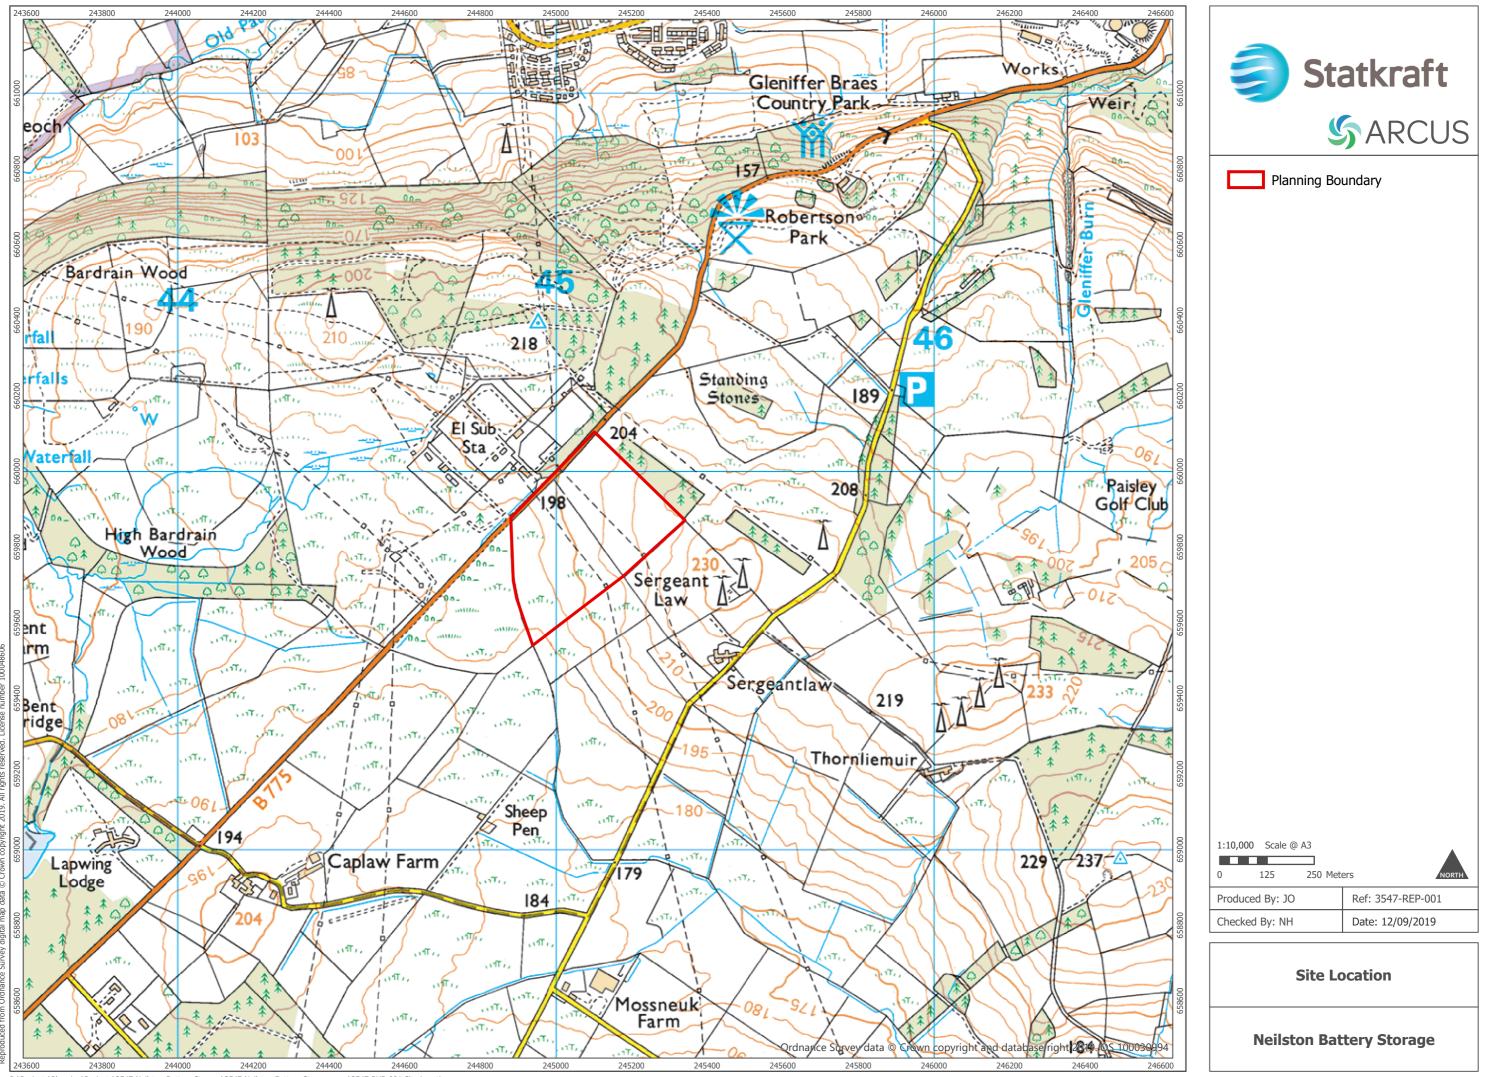

P:\Projects\Planning\Projects\3547 Neilston Battery Storage\3547 Neilston Battery Storage.aprx\3547-PUB-001 Site Location

Reproduced from Ordnance Survey digital map data © Crown copyright 2020. All rights reserved. License number 100048606