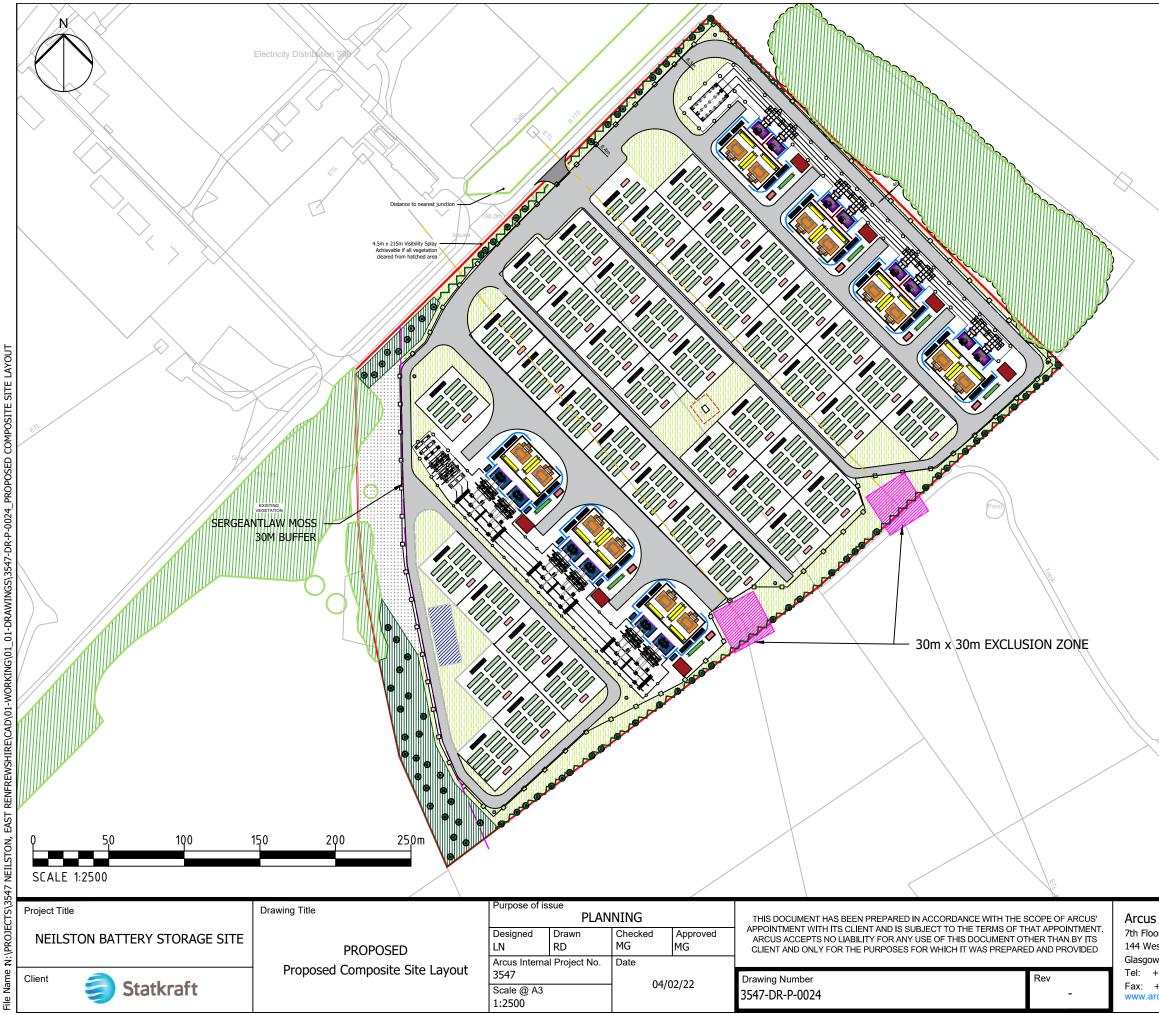

|           |         | KEY:                                                                                                                                                                                                                                                                                                                                                                                                                                                                                                                                                                                                                                                                                                                                                                                                                                                                                                                                                                                                                                                                                                                                                                                                                                                                                                                                                                                                                                                                                                                                                                                                                                                                                                                                                                                                                                                                                                                                                                                                                                                                                                                           |
|-----------|---------|--------------------------------------------------------------------------------------------------------------------------------------------------------------------------------------------------------------------------------------------------------------------------------------------------------------------------------------------------------------------------------------------------------------------------------------------------------------------------------------------------------------------------------------------------------------------------------------------------------------------------------------------------------------------------------------------------------------------------------------------------------------------------------------------------------------------------------------------------------------------------------------------------------------------------------------------------------------------------------------------------------------------------------------------------------------------------------------------------------------------------------------------------------------------------------------------------------------------------------------------------------------------------------------------------------------------------------------------------------------------------------------------------------------------------------------------------------------------------------------------------------------------------------------------------------------------------------------------------------------------------------------------------------------------------------------------------------------------------------------------------------------------------------------------------------------------------------------------------------------------------------------------------------------------------------------------------------------------------------------------------------------------------------------------------------------------------------------------------------------------------------|
|           |         | SITE BOUNDARY                                                                                                                                                                                                                                                                                                                                                                                                                                                                                                                                                                                                                                                                                                                                                                                                                                                                                                                                                                                                                                                                                                                                                                                                                                                                                                                                                                                                                                                                                                                                                                                                                                                                                                                                                                                                                                                                                                                                                                                                                                                                                                                  |
|           | -0      | 2.4m HIGH PALISADE FENCE                                                                                                                                                                                                                                                                                                                                                                                                                                                                                                                                                                                                                                                                                                                                                                                                                                                                                                                                                                                                                                                                                                                                                                                                                                                                                                                                                                                                                                                                                                                                                                                                                                                                                                                                                                                                                                                                                                                                                                                                                                                                                                       |
|           | -0      | 3.4m HIGH PALISADE FENCE                                                                                                                                                                                                                                                                                                                                                                                                                                                                                                                                                                                                                                                                                                                                                                                                                                                                                                                                                                                                                                                                                                                                                                                                                                                                                                                                                                                                                                                                                                                                                                                                                                                                                                                                                                                                                                                                                                                                                                                                                                                                                                       |
|           |         | BATTERY (12.9m x 2.44m x 2.59m)                                                                                                                                                                                                                                                                                                                                                                                                                                                                                                                                                                                                                                                                                                                                                                                                                                                                                                                                                                                                                                                                                                                                                                                                                                                                                                                                                                                                                                                                                                                                                                                                                                                                                                                                                                                                                                                                                                                                                                                                                                                                                                |
|           |         | INVERTER (6.1m x 2.44m x 2.59m)                                                                                                                                                                                                                                                                                                                                                                                                                                                                                                                                                                                                                                                                                                                                                                                                                                                                                                                                                                                                                                                                                                                                                                                                                                                                                                                                                                                                                                                                                                                                                                                                                                                                                                                                                                                                                                                                                                                                                                                                                                                                                                |
|           | -       | TRANSFORMERS WITH 7.0M HIGH<br>CONNECTING BUS BARS                                                                                                                                                                                                                                                                                                                                                                                                                                                                                                                                                                                                                                                                                                                                                                                                                                                                                                                                                                                                                                                                                                                                                                                                                                                                                                                                                                                                                                                                                                                                                                                                                                                                                                                                                                                                                                                                                                                                                                                                                                                                             |
|           |         | LV SWITCH HOUSE (7.5m x 9.1m)                                                                                                                                                                                                                                                                                                                                                                                                                                                                                                                                                                                                                                                                                                                                                                                                                                                                                                                                                                                                                                                                                                                                                                                                                                                                                                                                                                                                                                                                                                                                                                                                                                                                                                                                                                                                                                                                                                                                                                                                                                                                                                  |
|           |         | FIRE WALL (46.7m x 0.5m x 14.0m)                                                                                                                                                                                                                                                                                                                                                                                                                                                                                                                                                                                                                                                                                                                                                                                                                                                                                                                                                                                                                                                                                                                                                                                                                                                                                                                                                                                                                                                                                                                                                                                                                                                                                                                                                                                                                                                                                                                                                                                                                                                                                               |
|           |         | BUILDING (20.7m x 36.7m x 10.0m<br>TO ROOF PITCH)                                                                                                                                                                                                                                                                                                                                                                                                                                                                                                                                                                                                                                                                                                                                                                                                                                                                                                                                                                                                                                                                                                                                                                                                                                                                                                                                                                                                                                                                                                                                                                                                                                                                                                                                                                                                                                                                                                                                                                                                                                                                              |
|           |         | E-HOUSE (ENCLOSED IN BUILDING<br>20.7m x 38.6m x 10.0m TO ROOF<br>PITCH)                                                                                                                                                                                                                                                                                                                                                                                                                                                                                                                                                                                                                                                                                                                                                                                                                                                                                                                                                                                                                                                                                                                                                                                                                                                                                                                                                                                                                                                                                                                                                                                                                                                                                                                                                                                                                                                                                                                                                                                                                                                       |
|           |         | ENERGY MANAGEMENT SYSTEM<br>(ENCLOSED IN BUILDING 20.7m x<br>36.7m x 10.0m TO ROOF PITCH)                                                                                                                                                                                                                                                                                                                                                                                                                                                                                                                                                                                                                                                                                                                                                                                                                                                                                                                                                                                                                                                                                                                                                                                                                                                                                                                                                                                                                                                                                                                                                                                                                                                                                                                                                                                                                                                                                                                                                                                                                                      |
|           |         | COOLER (11.3m x 2.4m x 2.5m)                                                                                                                                                                                                                                                                                                                                                                                                                                                                                                                                                                                                                                                                                                                                                                                                                                                                                                                                                                                                                                                                                                                                                                                                                                                                                                                                                                                                                                                                                                                                                                                                                                                                                                                                                                                                                                                                                                                                                                                                                                                                                                   |
|           |         | PROPOSED ROADS                                                                                                                                                                                                                                                                                                                                                                                                                                                                                                                                                                                                                                                                                                                                                                                                                                                                                                                                                                                                                                                                                                                                                                                                                                                                                                                                                                                                                                                                                                                                                                                                                                                                                                                                                                                                                                                                                                                                                                                                                                                                                                                 |
|           |         | SWITCHGEAR CONTAINER<br>(12.2m x 2.44m x 3.0m)                                                                                                                                                                                                                                                                                                                                                                                                                                                                                                                                                                                                                                                                                                                                                                                                                                                                                                                                                                                                                                                                                                                                                                                                                                                                                                                                                                                                                                                                                                                                                                                                                                                                                                                                                                                                                                                                                                                                                                                                                                                                                 |
|           | -       | EMERGENCY BACK UP DIESEL<br>GENERATOR (6.1m x 3.6m x 2.9m)                                                                                                                                                                                                                                                                                                                                                                                                                                                                                                                                                                                                                                                                                                                                                                                                                                                                                                                                                                                                                                                                                                                                                                                                                                                                                                                                                                                                                                                                                                                                                                                                                                                                                                                                                                                                                                                                                                                                                                                                                                                                     |
|           |         | COMMS HOUSE (12.19m x 2.44m x 2.59m)                                                                                                                                                                                                                                                                                                                                                                                                                                                                                                                                                                                                                                                                                                                                                                                                                                                                                                                                                                                                                                                                                                                                                                                                                                                                                                                                                                                                                                                                                                                                                                                                                                                                                                                                                                                                                                                                                                                                                                                                                                                                                           |
|           |         | DISCONNECTOR (2.2m x 4.5m)                                                                                                                                                                                                                                                                                                                                                                                                                                                                                                                                                                                                                                                                                                                                                                                                                                                                                                                                                                                                                                                                                                                                                                                                                                                                                                                                                                                                                                                                                                                                                                                                                                                                                                                                                                                                                                                                                                                                                                                                                                                                                                     |
| $\langle$ | ٥       | 6m SECURITY COLUMN                                                                                                                                                                                                                                                                                                                                                                                                                                                                                                                                                                                                                                                                                                                                                                                                                                                                                                                                                                                                                                                                                                                                                                                                                                                                                                                                                                                                                                                                                                                                                                                                                                                                                                                                                                                                                                                                                                                                                                                                                                                                                                             |
|           |         | 4m HIGH WALL                                                                                                                                                                                                                                                                                                                                                                                                                                                                                                                                                                                                                                                                                                                                                                                                                                                                                                                                                                                                                                                                                                                                                                                                                                                                                                                                                                                                                                                                                                                                                                                                                                                                                                                                                                                                                                                                                                                                                                                                                                                                                                                   |
|           |         | WW2 BUILDING 5m BUFFER                                                                                                                                                                                                                                                                                                                                                                                                                                                                                                                                                                                                                                                                                                                                                                                                                                                                                                                                                                                                                                                                                                                                                                                                                                                                                                                                                                                                                                                                                                                                                                                                                                                                                                                                                                                                                                                                                                                                                                                                                                                                                                         |
|           | Sergead | the state of the s |