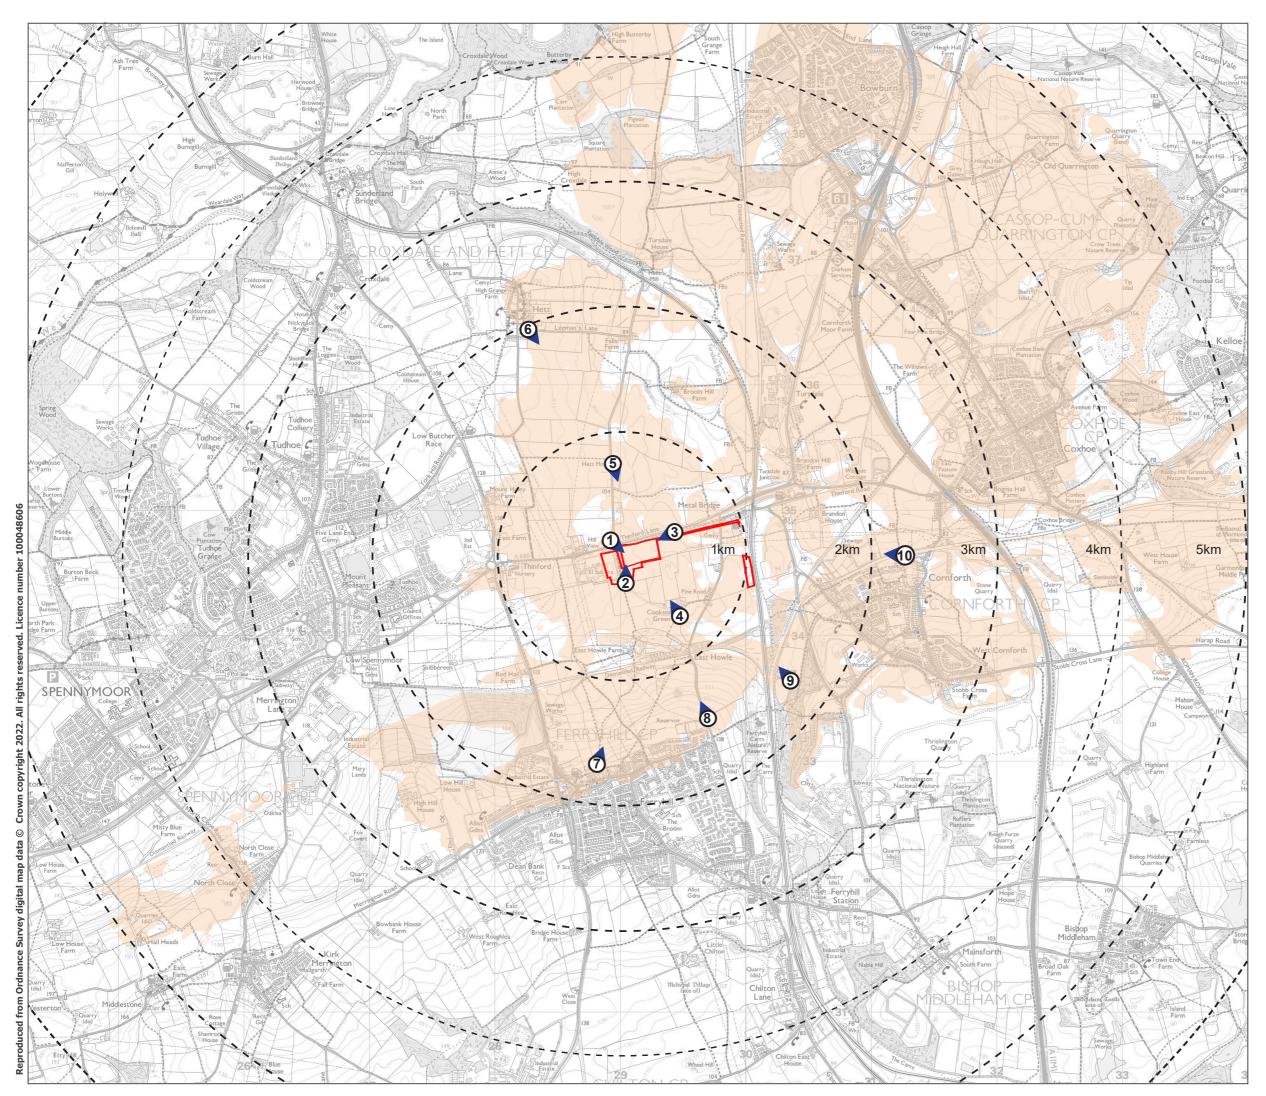

| Statkraft                                                                                                                                                                                                                                                                                                                                                                                                                                                                                                                                                                                                                                                                                                                                                                |                |
|--------------------------------------------------------------------------------------------------------------------------------------------------------------------------------------------------------------------------------------------------------------------------------------------------------------------------------------------------------------------------------------------------------------------------------------------------------------------------------------------------------------------------------------------------------------------------------------------------------------------------------------------------------------------------------------------------------------------------------------------------------------------------|----------------|
| <b>S</b> ARCUS                                                                                                                                                                                                                                                                                                                                                                                                                                                                                                                                                                                                                                                                                                                                                           |                |
| Key                                                                                                                                                                                                                                                                                                                                                                                                                                                                                                                                                                                                                                                                                                                                                                      |                |
| Site Bou                                                                                                                                                                                                                                                                                                                                                                                                                                                                                                                                                                                                                                                                                                                                                                 | ndary          |
| Predicted                                                                                                                                                                                                                                                                                                                                                                                                                                                                                                                                                                                                                                                                                                                                                                | d Visibility   |
| Viewpoin                                                                                                                                                                                                                                                                                                                                                                                                                                                                                                                                                                                                                                                                                                                                                                 | its            |
| <ol> <li>Viewpoint 1: View looking south east from A688<br/>(Thinford Lane)</li> </ol>                                                                                                                                                                                                                                                                                                                                                                                                                                                                                                                                                                                                                                                                                   |                |
| <ol> <li>Viewpoint 2: View looking north east from footpath 3</li> <li>Viewpoint 3: View looking west from A688 (Thinford Lane)</li> </ol>                                                                                                                                                                                                                                                                                                                                                                                                                                                                                                                                                                                                                               |                |
| <ol> <li>Viewpoint 4: View looking north west from footpath<br/>2a near Cookson's Green</li> </ol>                                                                                                                                                                                                                                                                                                                                                                                                                                                                                                                                                                                                                                                                       |                |
| 5. Viewpoint 5: View looking south east from Minor<br>Road, Hett Mill                                                                                                                                                                                                                                                                                                                                                                                                                                                                                                                                                                                                                                                                                                    |                |
| <ol> <li>Viewpoint 6: View looking south east from Leemans<br/>Lane. Hett</li> </ol>                                                                                                                                                                                                                                                                                                                                                                                                                                                                                                                                                                                                                                                                                     |                |
| <ol> <li>Viewpoint 7: View looking north west from Ferryhill<br/>(footpath 3)</li> </ol>                                                                                                                                                                                                                                                                                                                                                                                                                                                                                                                                                                                                                                                                                 |                |
| 8. Viewpoint 8: View looking north west from Ferryhill<br>(minor road)                                                                                                                                                                                                                                                                                                                                                                                                                                                                                                                                                                                                                                                                                                   |                |
| <ol> <li>Viewpoint 9: View looking north west from Footpath<br/>to Ferryhill Carrs Nature Reserve</li> </ol>                                                                                                                                                                                                                                                                                                                                                                                                                                                                                                                                                                                                                                                             |                |
| 10. Viewpoint 10: View looking west from Footpath at Cornforth                                                                                                                                                                                                                                                                                                                                                                                                                                                                                                                                                                                                                                                                                                           |                |
| Notes:         The calculations of this map are based on the 'bare earth' model of the landform and do not allow for any effects of screening from obstacles such as buildings and vegetation. The landform data was taken from Ordnance Survey Terrain 5 digital terrain model (gridded height data at 5m intervals).         Figure Data:         This figure has been based on the following height data:         Comms House:         Easting Grid Ref:       429021         Northing Grid Ref:       534574         Height:       7.0m         Battery:       Easting Grid Ref:       429273         Northing Grid Ref:       534637         Height:       2.6m         1:30,000       Scale @ A3         0       500       1km         Produced By: RPD       2095 |                |
| Checked by: GS                                                                                                                                                                                                                                                                                                                                                                                                                                                                                                                                                                                                                                                                                                                                                           | Date: 22/06/22 |
| Zone of Theoretical Visibility<br>Figure 1                                                                                                                                                                                                                                                                                                                                                                                                                                                                                                                                                                                                                                                                                                                               |                |
| Spennymoor Greener Grid Park                                                                                                                                                                                                                                                                                                                                                                                                                                                                                                                                                                                                                                                                                                                                             |                |