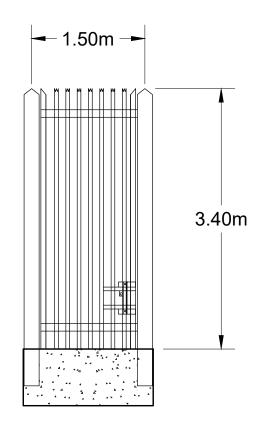

Colour: RAL 6003 Olive green or similar

## Notes:

© This drawing is copyright and may only be reproduced with the designer's permission.

Layout and template are not to be changed in any way. All dimensions are in meters, unless specified otherwise.

Statkraft UK Ltd 19th Floor, 22 Bishopsgate, London, EC2N 4BQ

+44 (0)20 7549 1000 www.statkraft.com

13

Project Name: Swansea Greener Grid Park Extension

Drawing Title: Access Gate to Air-Cored Reactors

Drawing No: SWAB-DM-XX-00-DE-XX-18

| Scale:    | Page size: | Revision no. |  |
|-----------|------------|--------------|--|
| 1:50      | A3         | 00           |  |
| Drawn by: | Check by:  | Date:        |  |
| RC        | WKC        | 24/03/2025   |  |