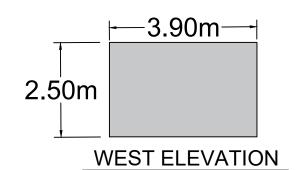

Colour: Cement Grey – RAL 7033 – standard zinc anodized finish or similar

## Notes:

© This drawing is copyright and may only be reproduced with the designer's permission.

Layout and template are not to be changed in any way.

All dimensions are in meters, unless specified otherwise.