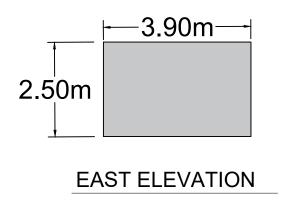

Colour: Cement Grey – RAL 7033 – standard zinc anodized finish or similar

## Notes:

© This drawing is copyright and may only be reproduced with the designer's permission.

Layout and template are not to be changed in any way.

All dimensions are in meters, unless specified otherwise.