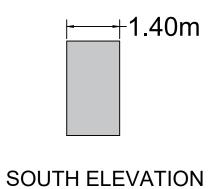

Colour: Cement Grey – RAL 7033 – standard zinc anodized finish or similar

## Notes:

© This drawing is copyright and may only be reproduced with the designer's permission.

Layout and template are not to be changed in any way.

All dimensions are in meters, unless specified otherwise.