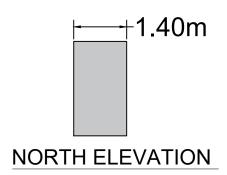

Colour: Cement Grey – RAL 7033 – standard zinc anodized finish or similar

## Notes:

© This drawing is copyright and may only be reproduced with the designer's permission.

Layout and template are not to be changed in any way.

All dimensions are in meters, unless specified otherwise.