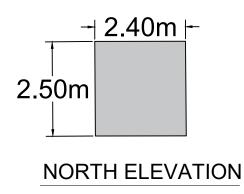

**SOUTH ELEVATION** 



**PLAN VIEW** 

## Notes:

© This drawing is copyright and may only be reproduced with the designer's permission.

Layout and template are not to be changed in any way.

All dimensions are in meters, unless specified otherwise.



Statkraft UK Ltd 19th Floor, 22 Bishopsgate, London, EC2N 4BQ

+44 (0)20 7549 1000 www.statkraft.com

Project Name: Swansea Greener Grid Park Extension

Drawing Title: Aux Transformer

Drawing No: SWAB-DM-XX-00-DE-XX-12

| Scale:          | Page size:       | Revision no.     |
|-----------------|------------------|------------------|
| 1:100           | A3               | 00               |
| Drawn by:<br>RC | Check by:<br>WKC | Date: 24/03/2025 |