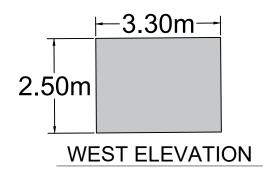

**SOUTH ELEVATION** 



**PLAN VIEW** 

## Notes:

© This drawing is copyright and may only be reproduced with the designer's permission.

Layout and template are not to be changed in any way.

All dimensions are in meters, unless specified otherwise.



Statkraft UK Ltd 19th Floor, 22 Bishopsgate, London, EC2N 4BQ

+44 (0)20 7549 1000 www.statkraft.com

Project Name: Swansea Greener Grid Park Extension

Drawing Title: Aux Transformer

Drawing No: SWAB-DM-XX-00-DE-XX-12

| Scale:          | Page size:       | Revision no.     |
|-----------------|------------------|------------------|
| 1:100           | A3               | 00               |
| Drawn by:<br>RC | Check by:<br>WKC | Date: 24/03/2025 |