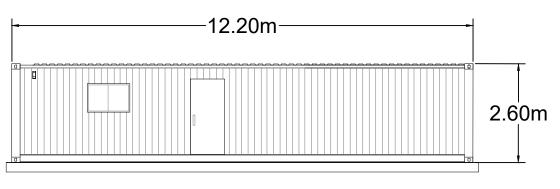

WEST ELEVATION



NORTH ELEVATION



**SOUTH ELEVATION** 



## **PLAN VIEW**

## Notes:

© This drawing is copyright and may only be reproduced with the designer's permission.

Layout and template are not to be changed in any way.

All dimensions are in meters, unless specified otherwise.



Statkraft UK Ltd

19th Floor, 22 Bishopsgate, London, EC2N 4BQ

+44 (0)20 7549 1000 www.statkraft.com

Project Name: Swansea Greener Grid Park Extension

Drawing Title: Control Container

Drawing No: SWAB-DM-XX-00-DE-XX-07

| Scale:          | Page size:       | Revision no.     |
|-----------------|------------------|------------------|
| 1:100           | A3               | 00               |
| Drawn by:<br>RC | Check by:<br>WKC | Date: 24/03/2025 |