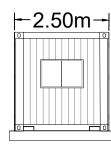

WEST ELEVATION



NORTH ELEVATION



**SOUTH ELEVATION** 



## **PLAN VIEW**

## Notes:

© This drawing is copyright and may only be reproduced with the designer's permission.

Layout and template are not to be changed in any way.

All dimensions are in meters, unless specified otherwise.



Statkraft UK Ltd

19th Floor, 22 Bishopsgate, London, EC2N 4BQ

+44 (0)20 7549 1000 www.statkraft.com

Project Name: Swansea Greener Grid Park Extension

Drawing Title: Control Container

Drawing No: SWAB-DM-XX-00-DE-XX-07

| Scale:          | Page size:       | Revision no.     |
|-----------------|------------------|------------------|
| 1:100           | A3               | 00               |
| Drawn by:<br>RC | Check by:<br>WKC | Date: 24/03/2025 |