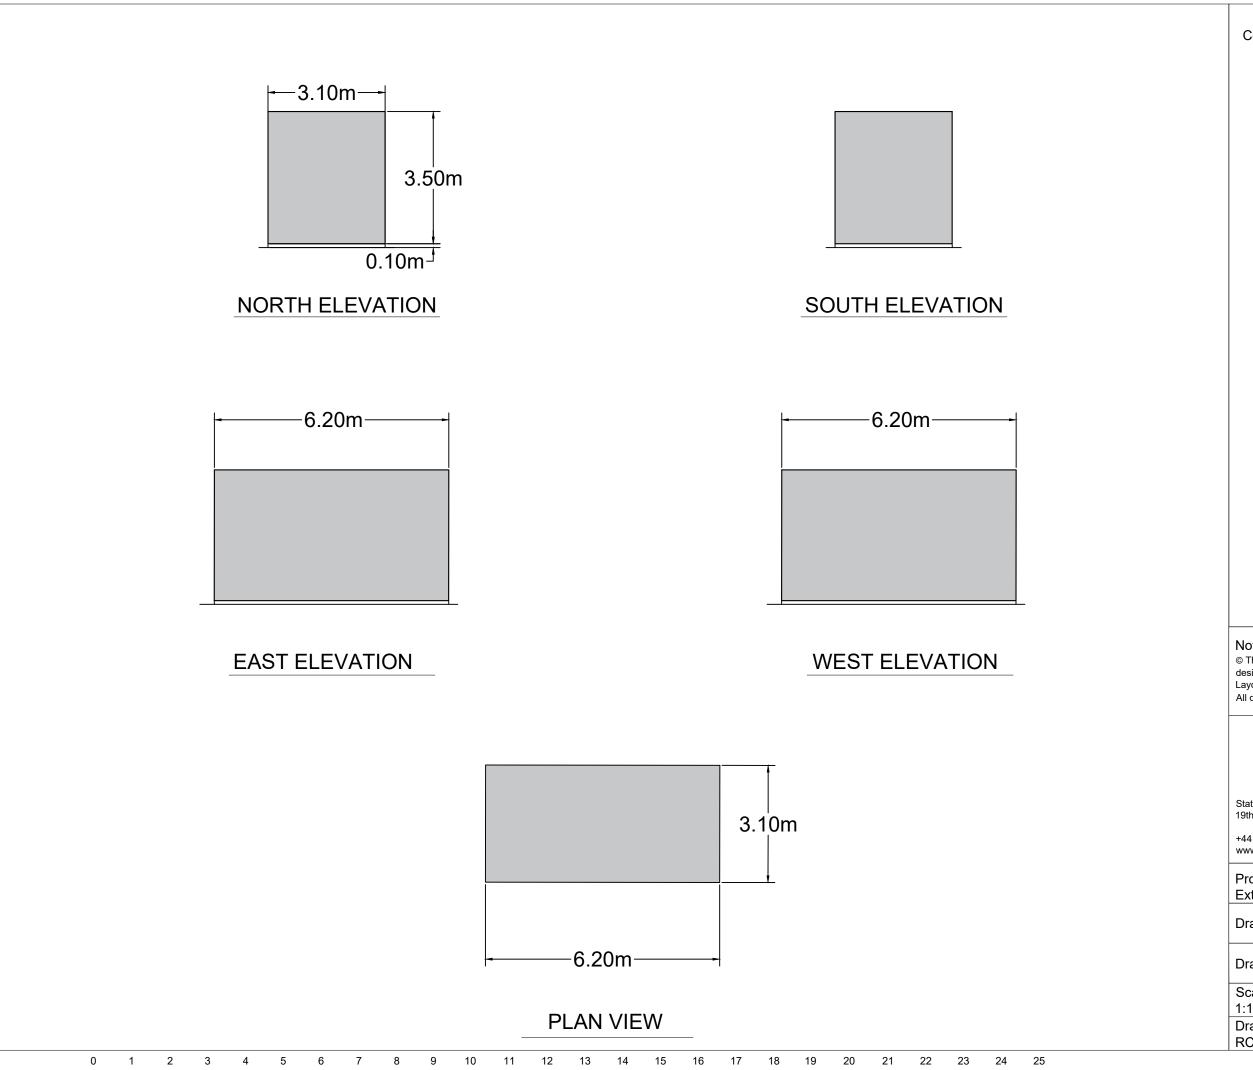

Statkraft UK Ltd

19th Floor, 22 Bishopsgate, London, EC2N 4BQ

+44 (0)20 7549 1000 www.statkraft.com

Project Name: Swansea Greener Grid Park Extension

Drawing Title: Emergency Diesel Generator

Drawing No: SWAB-DM-XX-00-DE-XX-13