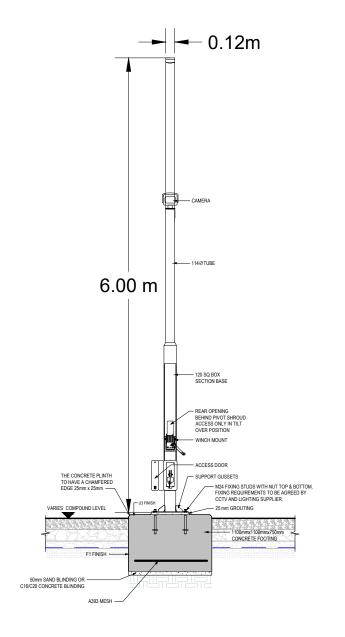

## FRONT ELEVATION

SIDE ELEVATION

<u>DETAIL - FOR</u> MAINTENANCE ONLY

13

## Notes:

© This drawing is copyright and may only be reproduced with the designer's permission.

Layout and template are not to be changed in any way.

All dimensions are in meters, unless specified otherwise.

0 1 2 3 4 5 6 7 8 9 10 11 12 Scale; 1; 50 Metres