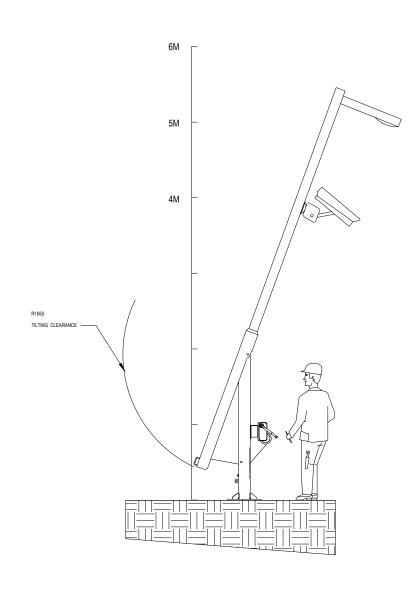

Colour: Cement Grey - RAL 7033 or similar







## FRONT ELEVATION

SIDE ELEVATION

<u>DETAIL - FOR</u> MAINTENANCE ONLY

13

## Notes:

© This drawing is copyright and may only be reproduced with the designer's permission.

Layout and template are not to be changed in any way.

All dimensions are in meters, unless specified otherwise.



Statkraft UK Ltd

19th Floor, 22 Bishopsgate, London, EC2N 4BQ

+44 (0)20 7549 1000 www.statkraft.com

Project Name: Swansea Greener Grid Park Extension

Drawing Title: Light & CCTV Pole Elevation

Drawing No: SWAB-DM-XX-00-DE-XX-16

| Scale:    | Page size: | Revision no. |
|-----------|------------|--------------|
| 1:50      | A3         | 01           |
| Drawn by: | Check by:  | Date:        |
| RC        | WKC        | 24/03/2025   |

0 1 2 3 4 5 6 7 8 9 10 11 12 Scale; 1; 50 Metres