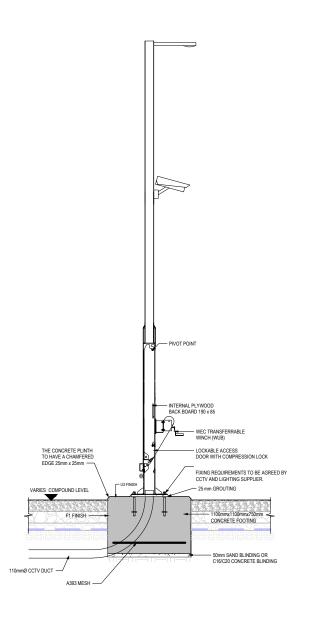

## FRONT ELEVATION

SIDE ELEVATION

<u>DETAIL - FOR</u> MAINTENANCE ONLY

13

## Notes:

© This drawing is copyright and may only be reproduced with the designer's permission.

Layout and template are not to be changed in any way.

All dimensions are in meters, unless specified otherwise.

0 1 2 3 4 5 6 7 8 9 10 11 12 Scale; 1; 50 Metres