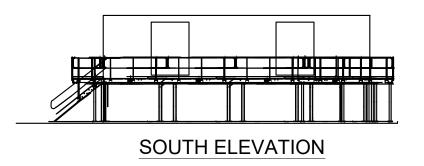

Colour: RAL 6003 Olive green or similar

## Notes:

© This drawing is copyright and may only be reproduced with the designer's permission.

Layout and template are not to be changed in any way.

All dimensions are in meters, unless specified otherwise.