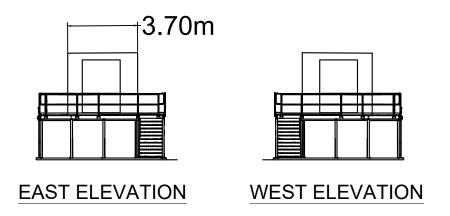

Colour: RAL 6003 Olive green or similar

## Notes:

© This drawing is copyright and may only be reproduced with the designer's permission.

Layout and template are not to be changed in any way.

All dimensions are in meters, unless specified otherwise.