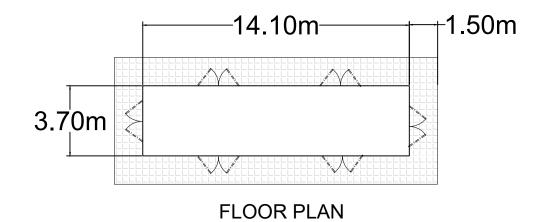

Colour: RAL 6003 Olive green or similar

## Notes:

© This drawing is copyright and may only be reproduced with the designer's permission.

Layout and template are not to be changed in any way.

All dimensions are in meters, unless specified otherwise.