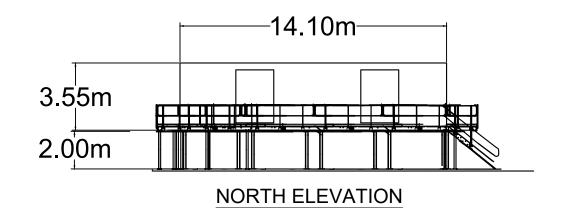

Colour: RAL 6003 Olive green or similar

## Notes:

© This drawing is copyright and may only be reproduced with the designer's permission.

Layout and template are not to be changed in any way.

All dimensions are in meters, unless specified otherwise.