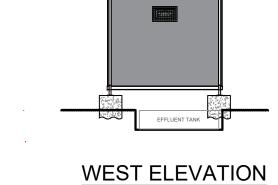

Statkraft UK Ltd 19th Floor, 22 Bishopsgate, London, EC2N 4BQ

+44 (0)20 7549 1000 www.statkraft.com

Project Name: Swansea Greener Grid Park Extension

Drawing Title: Welfare & Office

## Drawing No: SWAB-DM-XX-00-DE-XX-09

| Scale:    | Page size: | Revision no. |
|-----------|------------|--------------|
| 1:100     | A3         | 00           |
| Drawn by: | Check by:  | Date:        |
| RC        | WKC        | 24/03/2025   |