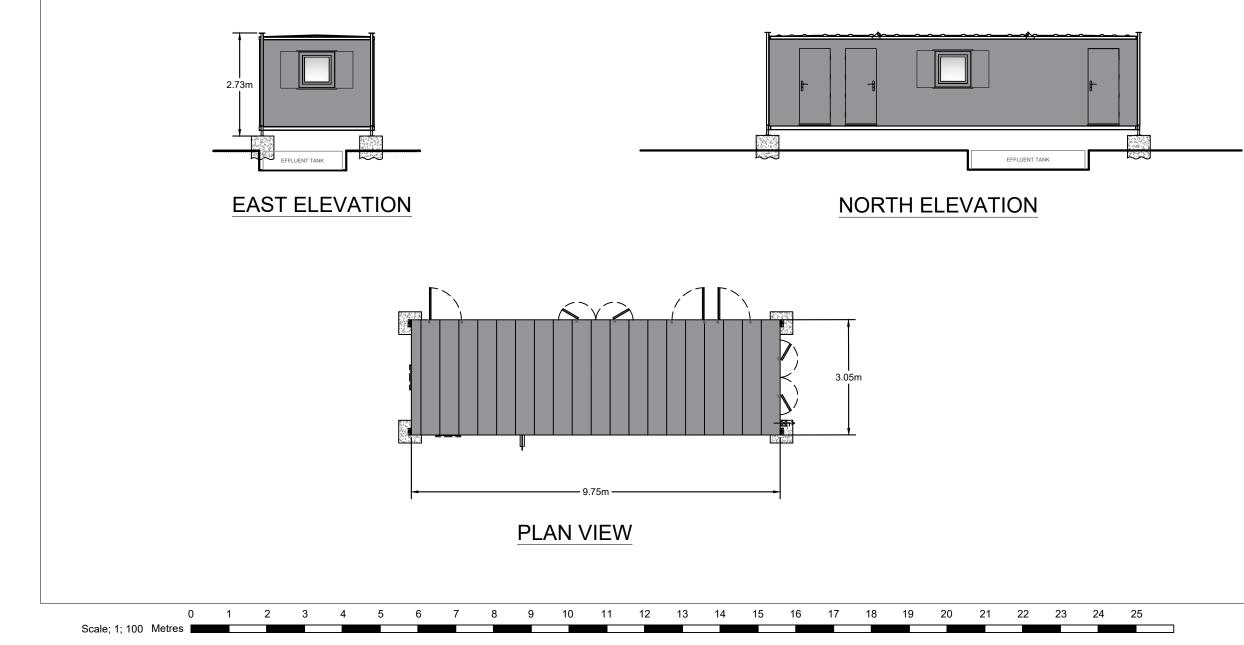

Statkraft UK Ltd 19th Floor, 22 Bishopsgate, London, EC2N 4BQ

+44 (0)20 7549 1000 www.statkraft.com

Project Name: Swansea Greener Grid Park Extension

Drawing Title: Welfare & Office

## Drawing No: SWAB-DM-XX-00-DE-XX-09

| Scale:    | Page size: | Revision no. |
|-----------|------------|--------------|
| 1:100     | A3         | 00           |
| Drawn by: | Check by:  | Date:        |
| RC        | WKC        | 24/03/2025   |