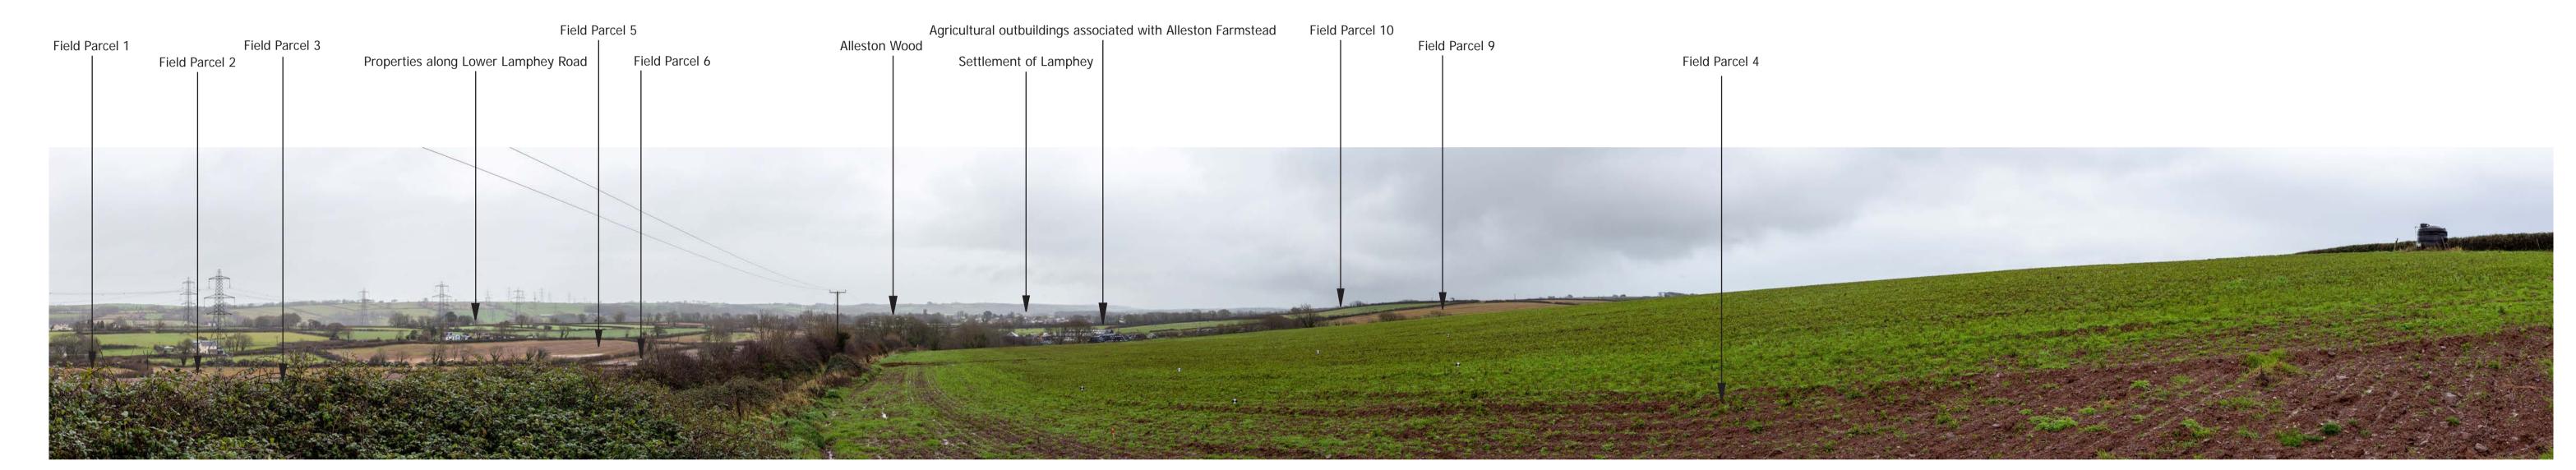

Site Appraisal Photograph G:View north east from PRoW 32/52/1

Site Appraisal Photograph H: View east from Field 1

Project number: Project Name:

333100437 Alleston Solar Farm Date Taken:

Visualisation Type: