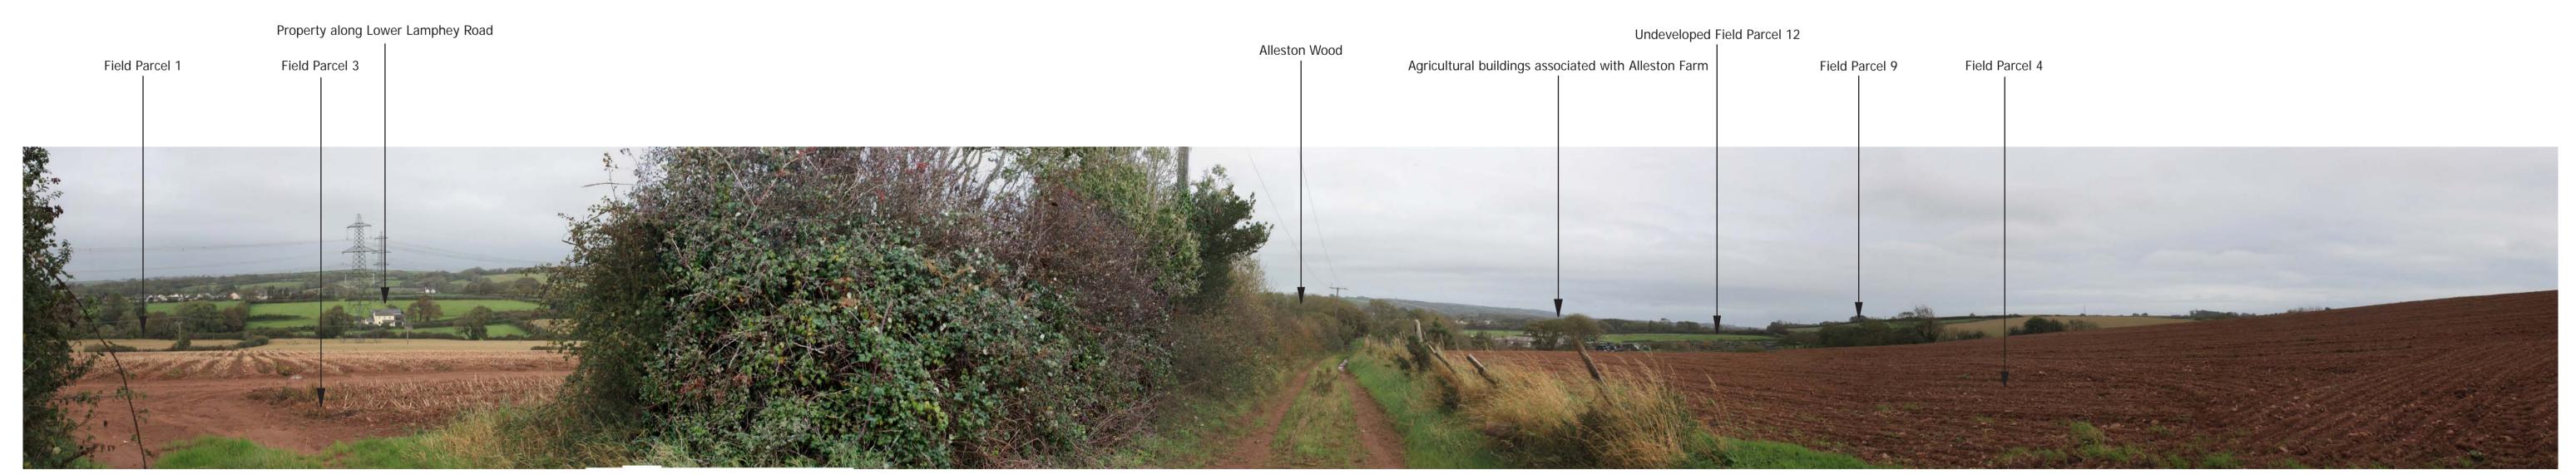

Site Appraisal Photograph C: View east from PRoW 32/52/1 towards Alleston Farm

Site Appraisal Photograph D: View east from PRoW 32/51/2 towards Alleston Farm

Site Appraisal Photograph E: View north west from PRoW 32/51/1 towards Merlin's Cross