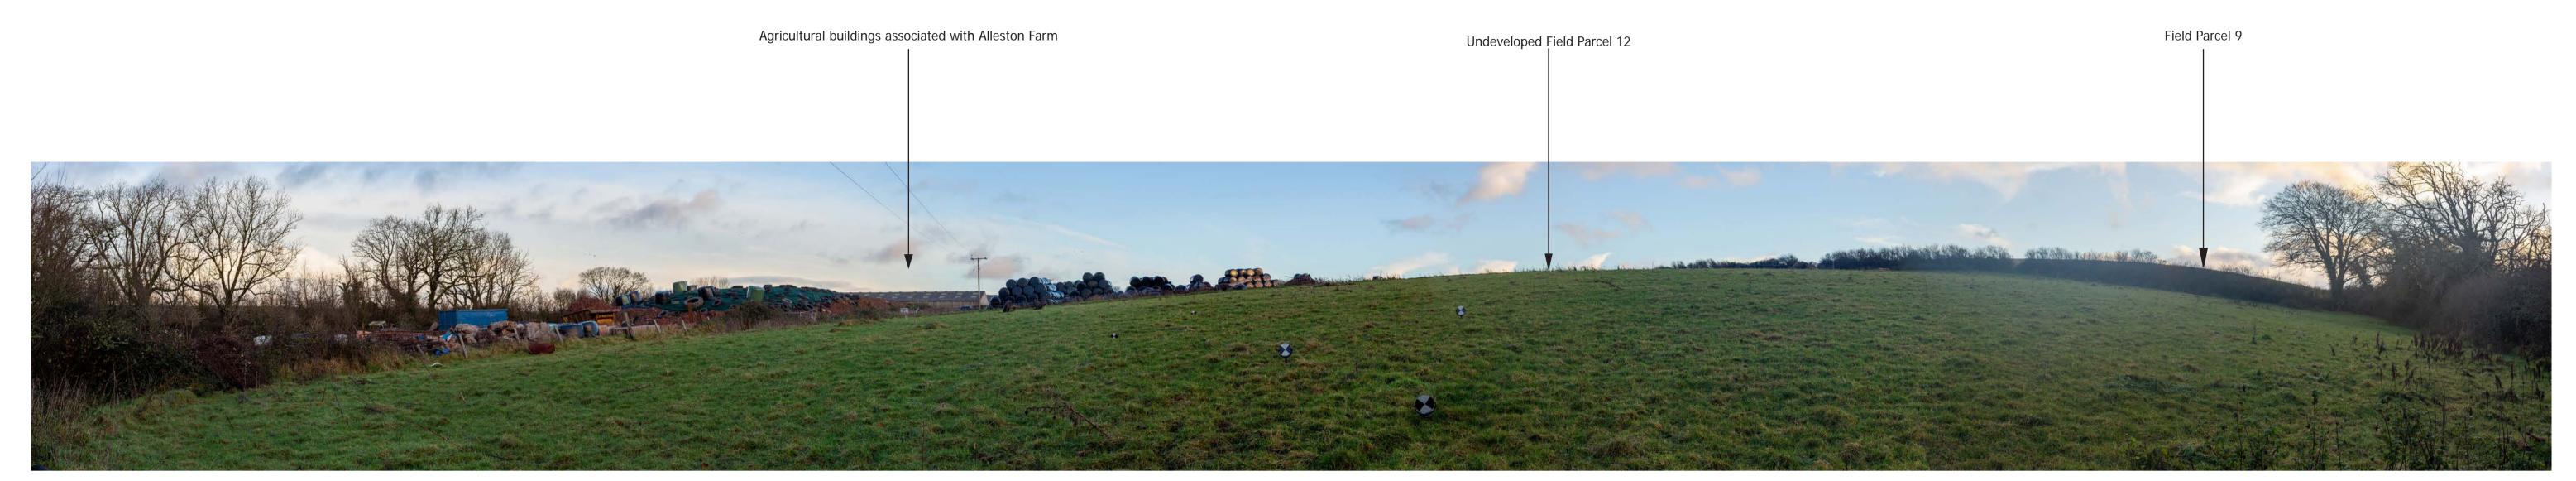

Site Appraisal Photograph G:View north east from PRoW 32/52/1

Site Appraisal Photograph H: View east from Field 1

Project number: Project Name:

333100437 Alleston Solar Farm Date Taken:

Visualisation Type: