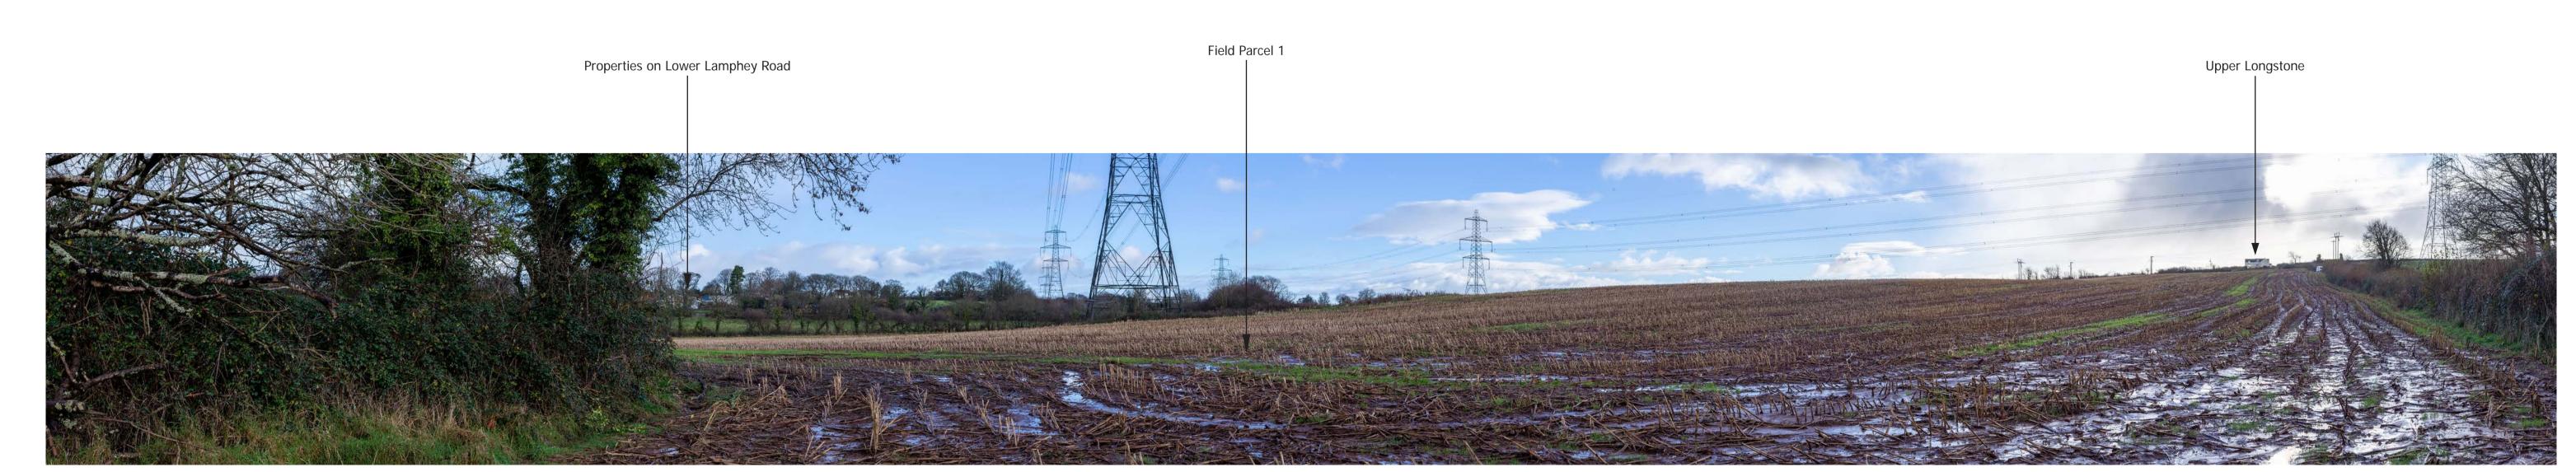

Site Appraisal Photograph G:View north east from PRoW 32/52/1

Site Appraisal Photograph H: View east from Field 1

Project number: Project Name:

333100437 Alleston Solar Farm Date Taken:

Visualisation Type: