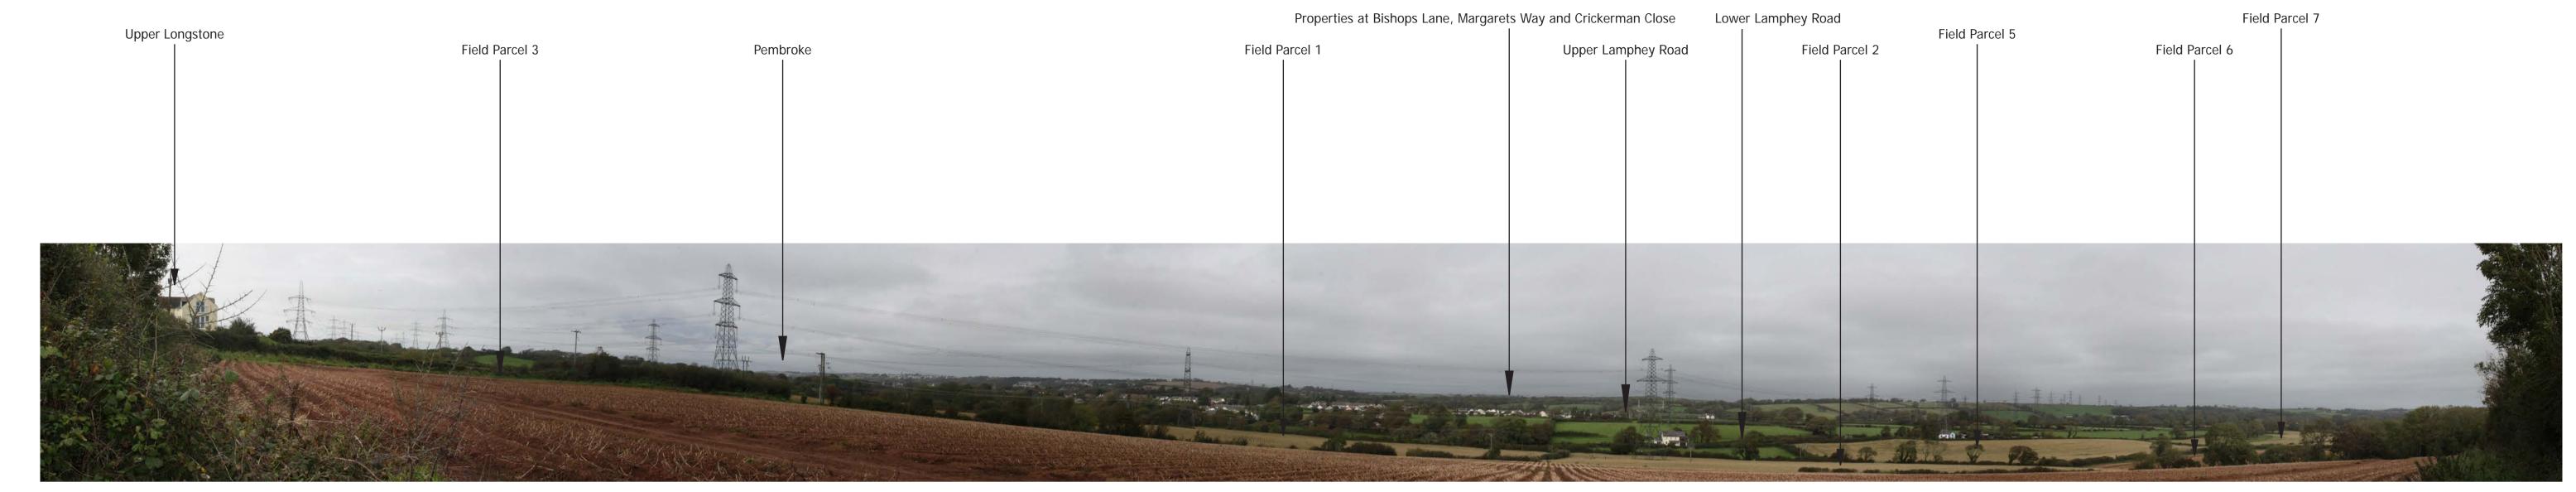

Site Appraisal Photograph F (i): View east from PRoW 32/51/1 towards Alleston Farm

Project number: Project Name: 333100437 Alleston Solar Farm

Site Appraisal Photograph F (ii): View north west from PRoW 32/52/1 towards Merlin's Cross