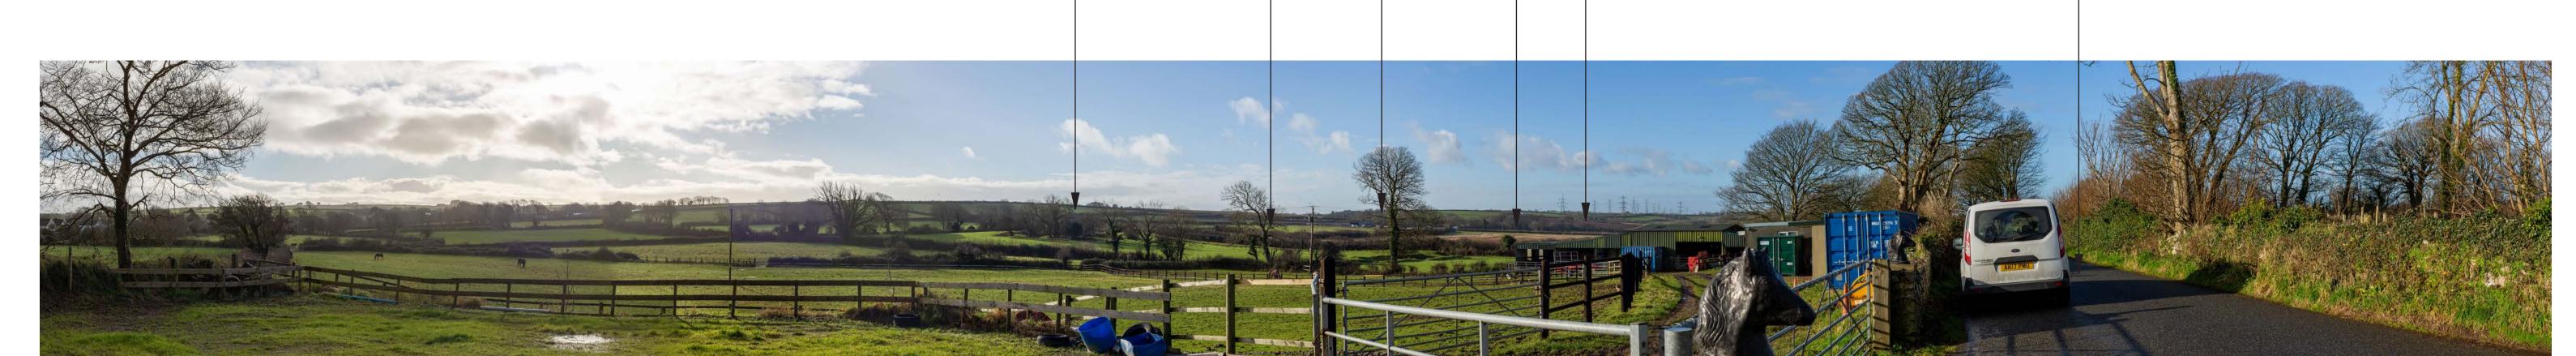

Site Context Photograph 7a: View west-northwestwards from PRoW 32/52

This panorama is not to scale. For contextual information only 90° Horizontal field of view extract

Easting / Longitude:

200288 / -4.889125° 200118 / 51.663924° Northing / Latitude: Elevation: 26m (AOD)

Distance to the Site:

Visualisation Type:

Enlargement Factor: 100% Projection: Cylindrical

Type 1 Annotated Viewpoint Photograph

Project Number: 333100437 **Project Name: Alleston Solar Farm**  Date Taken: 07/10/2023

Canon ISO 1000D (Full Frame Sensor) Camera: Lens:

35mm fixed lens

EJ Drawn By: Checked By: EF CM Approved By:

View at a comfortable arm's length @A1

Location Plan (N.T.S.)

Site Context Photograph 7b: View west from PRoW 32/51/2 towards Alleston Farm