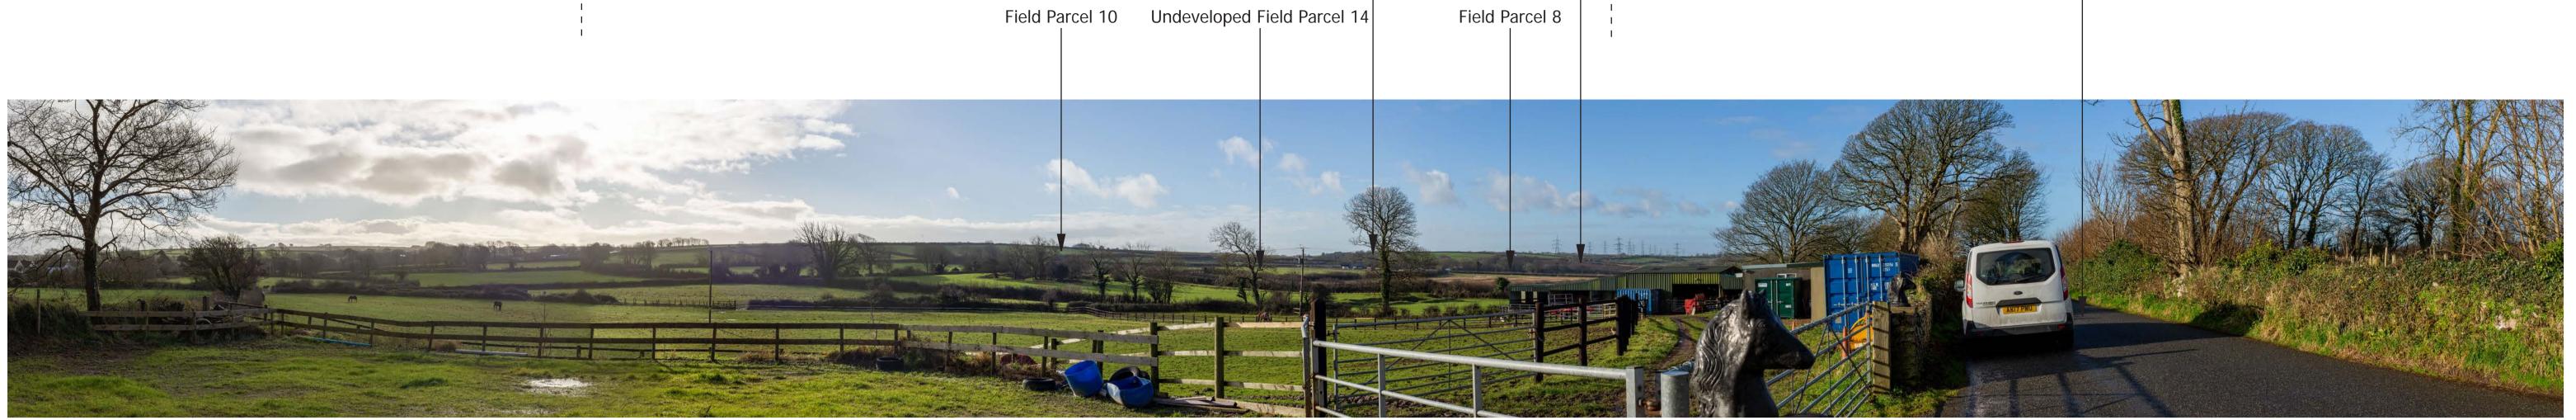

**Site Context Photographs** 

Approximate extent of the Site

Site Context Photograph 10: View southwest from Lower Lamphey Road

This panorama is not to scale. For contextual information only

90° Horizontal field of view extract THE PART OF THE PA

Easting / Longitude: Northing / Latitude:

201128 / 51.667609° 200458 / -4.877217° 23m (AOD)

Elevation: Distance to the Site: 163m

Visualisation Type:

Type 1 Annotated Viewpoint Photograph

**Enlargement Factor:** Projection:

100%

Cylindrical

Checked By: Approved By:

Lens:

Project Number: 333100437 **Project Name: Alleston Solar Farm**  Date Taken: 14/12/2023 Canon EOS 6D Camera:

Canon 16-50mm

Drawn By: EJ EF CM

**Site Context Photographs** 

View at a comfortable arm's length @A1

Location Plan (N.T.S.)

Field Parcel 8

Field Parcel 10 Undeveloped Field Parcel 14

Site Context Photograph 10: View southwest from Lower Lamphey Road

This panorama is not to scale. For contextual information only