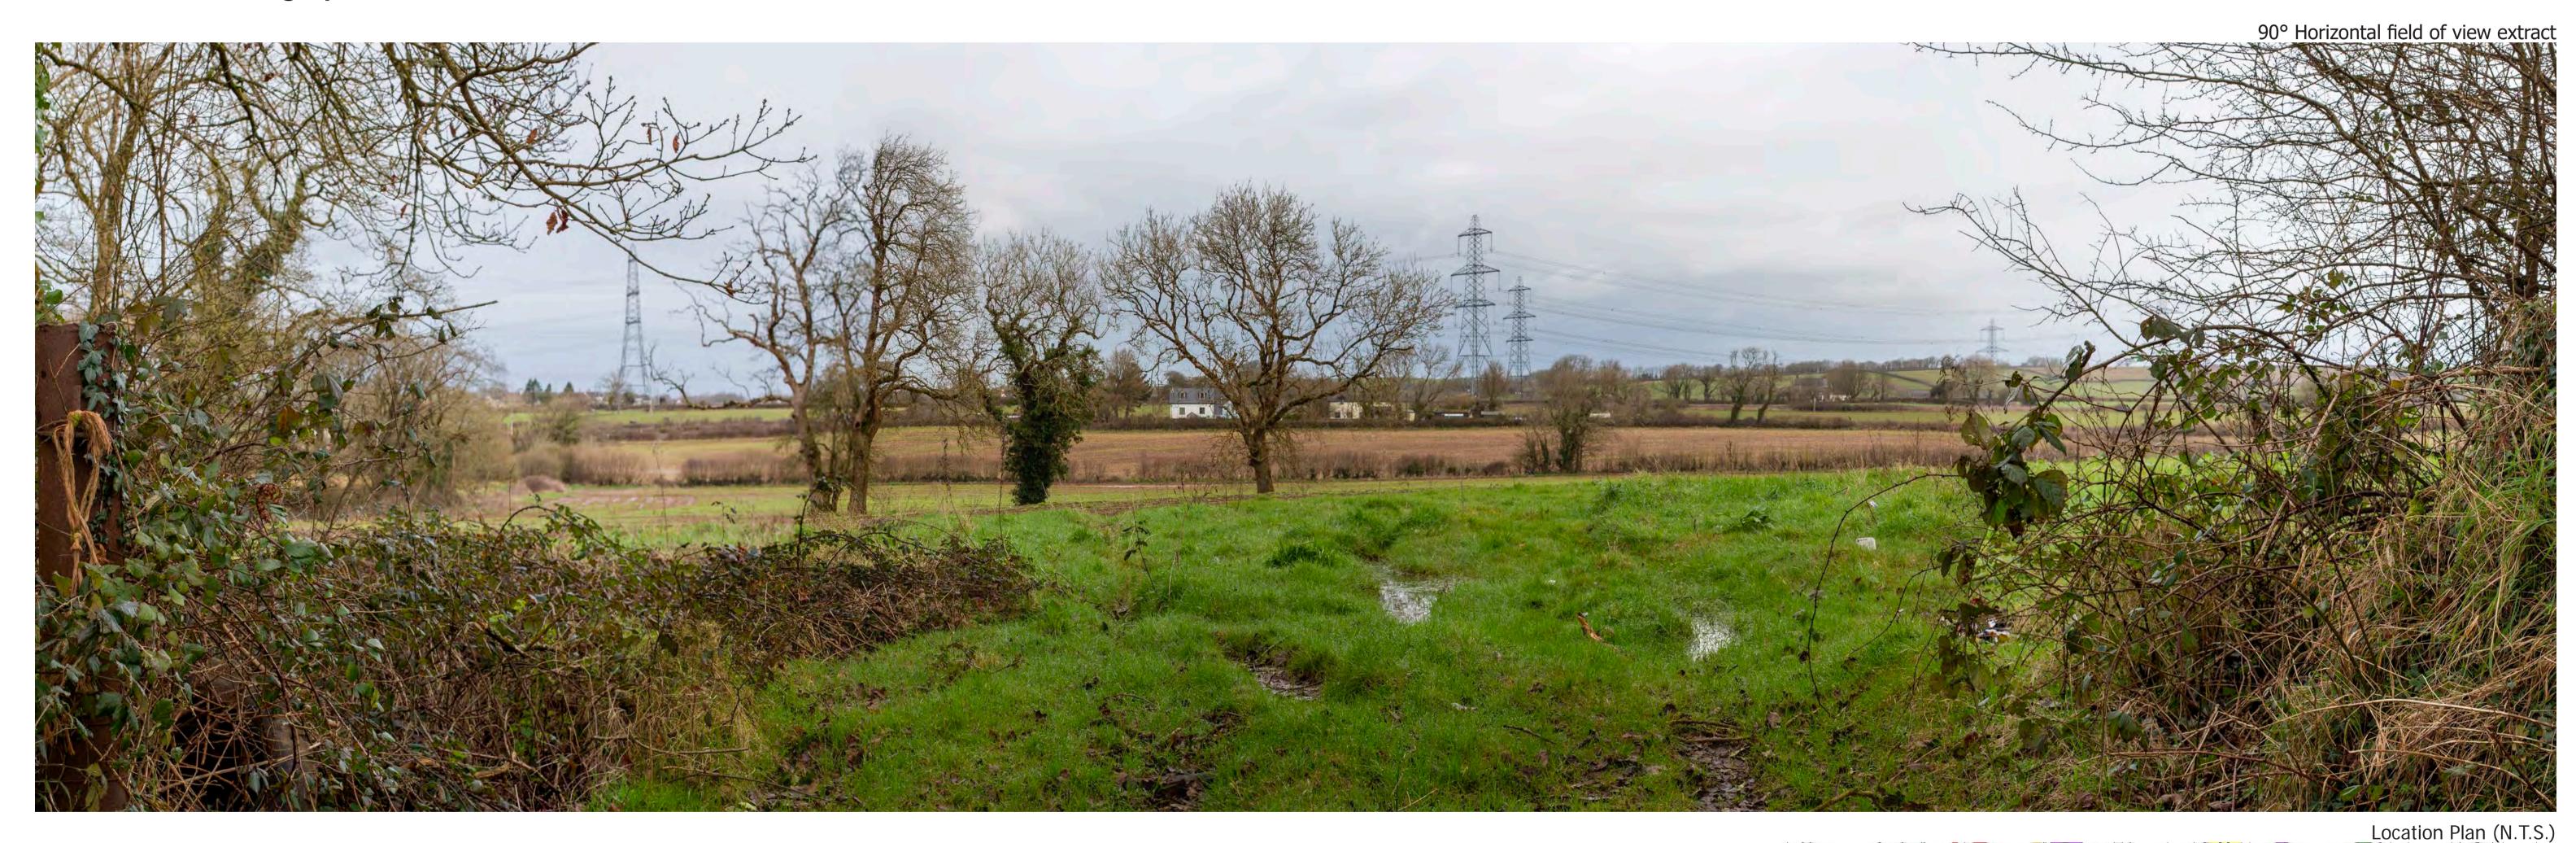

Site Context Photograph 7a: View west-northwestwards from PRoW 32/52

This panorama is not to scale. For contextual information only 90° Horizontal field of view extract

Easting / Longitude:

200288 / -4.889125° 200118 / 51.663924° Northing / Latitude: Elevation: 26m (AOD)

Distance to the Site:

Visualisation Type:

Enlargement Factor: 100% Projection: Cylindrical

Type 1 Annotated Viewpoint Photograph

Project Number: 333100437 **Project Name: Alleston Solar Farm**  Date Taken: 07/10/2023

Canon ISO 1000D (Full Frame Sensor) Camera: Lens:

35mm fixed lens

EJ Drawn By: Checked By: EF CM Approved By:

View at a comfortable arm's length @A1

Location Plan (N.T.S.)

Site Context Photograph 7b: View west from PRoW 32/51/2 towards Alleston Farm