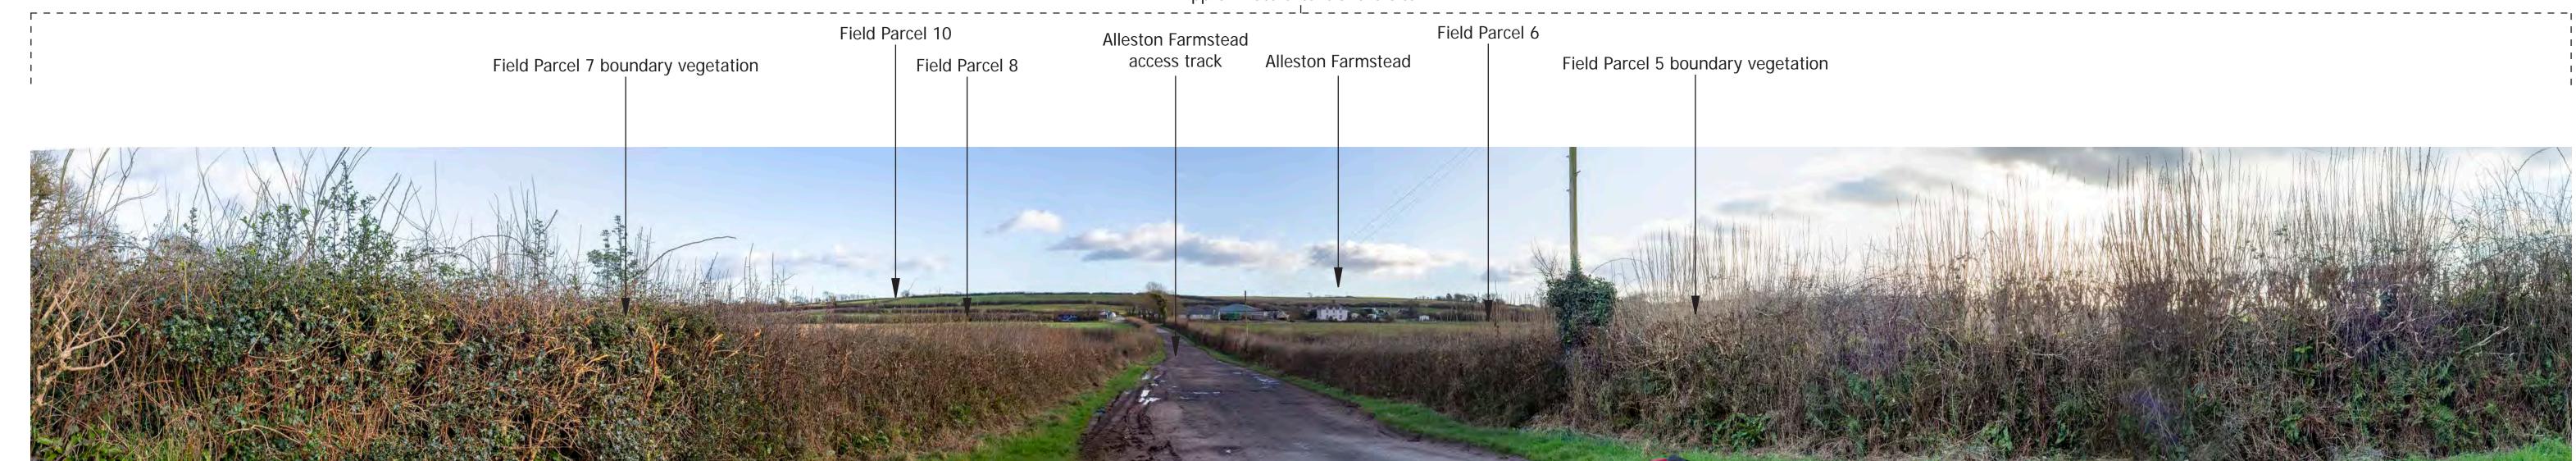

**Site Context Photographs** 

Approximate extent of the Site

Site Context Photograph 10: View southwest from Lower Lamphey Road

This panorama is not to scale. For contextual information only

90° Horizontal field of view extract THE PART OF THE PA

Easting / Longitude: Northing / Latitude:

201128 / 51.667609° 200458 / -4.877217° 23m (AOD)

Elevation: Distance to the Site: 163m

Visualisation Type:

Type 1 Annotated Viewpoint Photograph

**Enlargement Factor:** Projection:

100%

Cylindrical

Checked By: Approved By:

Lens:

Project Number: 333100437 **Project Name: Alleston Solar Farm**  Date Taken: 14/12/2023 Canon EOS 6D Camera:

Canon 16-50mm

Drawn By: EJ EF CM

**Site Context Photographs** 

View at a comfortable arm's length @A1

Location Plan (N.T.S.)

Field Parcel 8

Field Parcel 10 Undeveloped Field Parcel 14

Site Context Photograph 10: View southwest from Lower Lamphey Road

This panorama is not to scale. For contextual information only