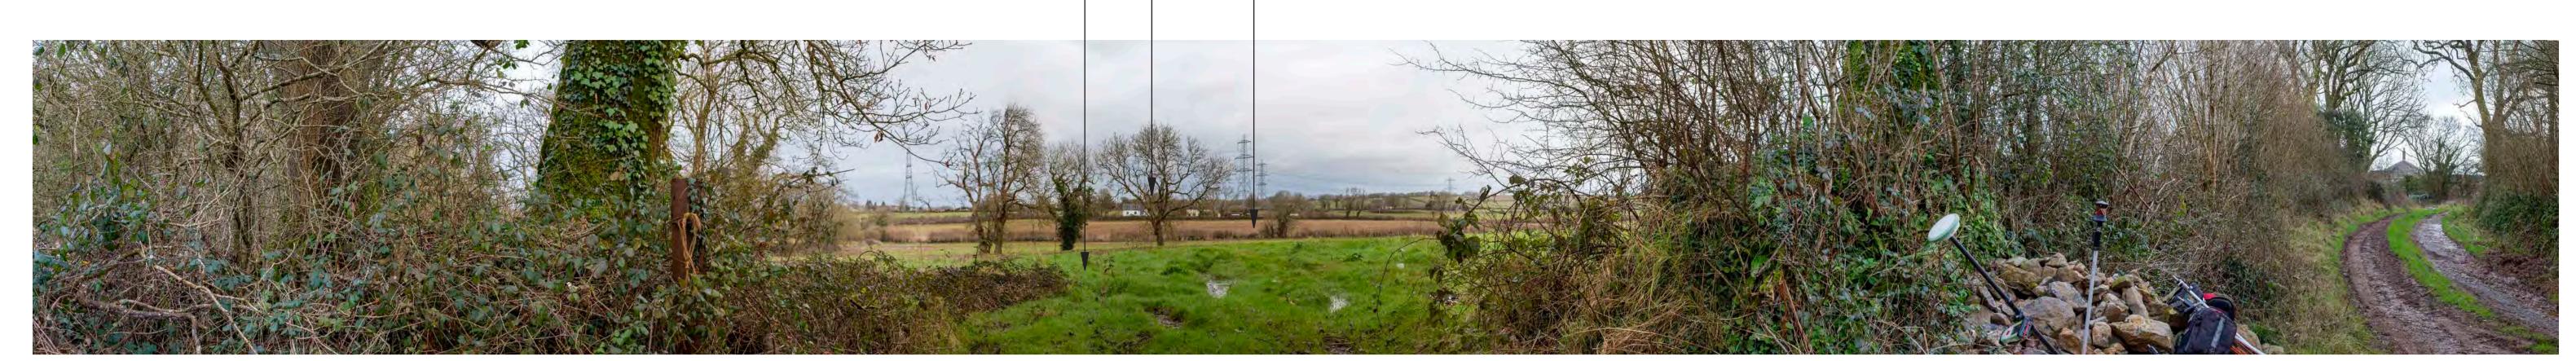

This panorama is not to scale. For contextual information only

**Site Context Photographs** 

Easting / Longitude: Northing / Latitude:

200300 / -4.888960° 200083 / 51.663948° Elevation: 25m (AOD)

Distance to the Site:

Visualisation Type: 100%

Enlargement Factor: Projection:

Type 1 Annotated Viewpoint Photograph

Cylindrical

Checked By: Approved By:

Drawn By:

Date Taken:

Camera:

Lens:

EJ EF CM

14/12/2023

Canon EOS 6D

Canon 16-50mm

Project Number: 333100437

**Project Name: Alleston Solar Farm** 

Site Context Photograph 7b: View west from PRoW 32/51/2 towards Alleston Farm