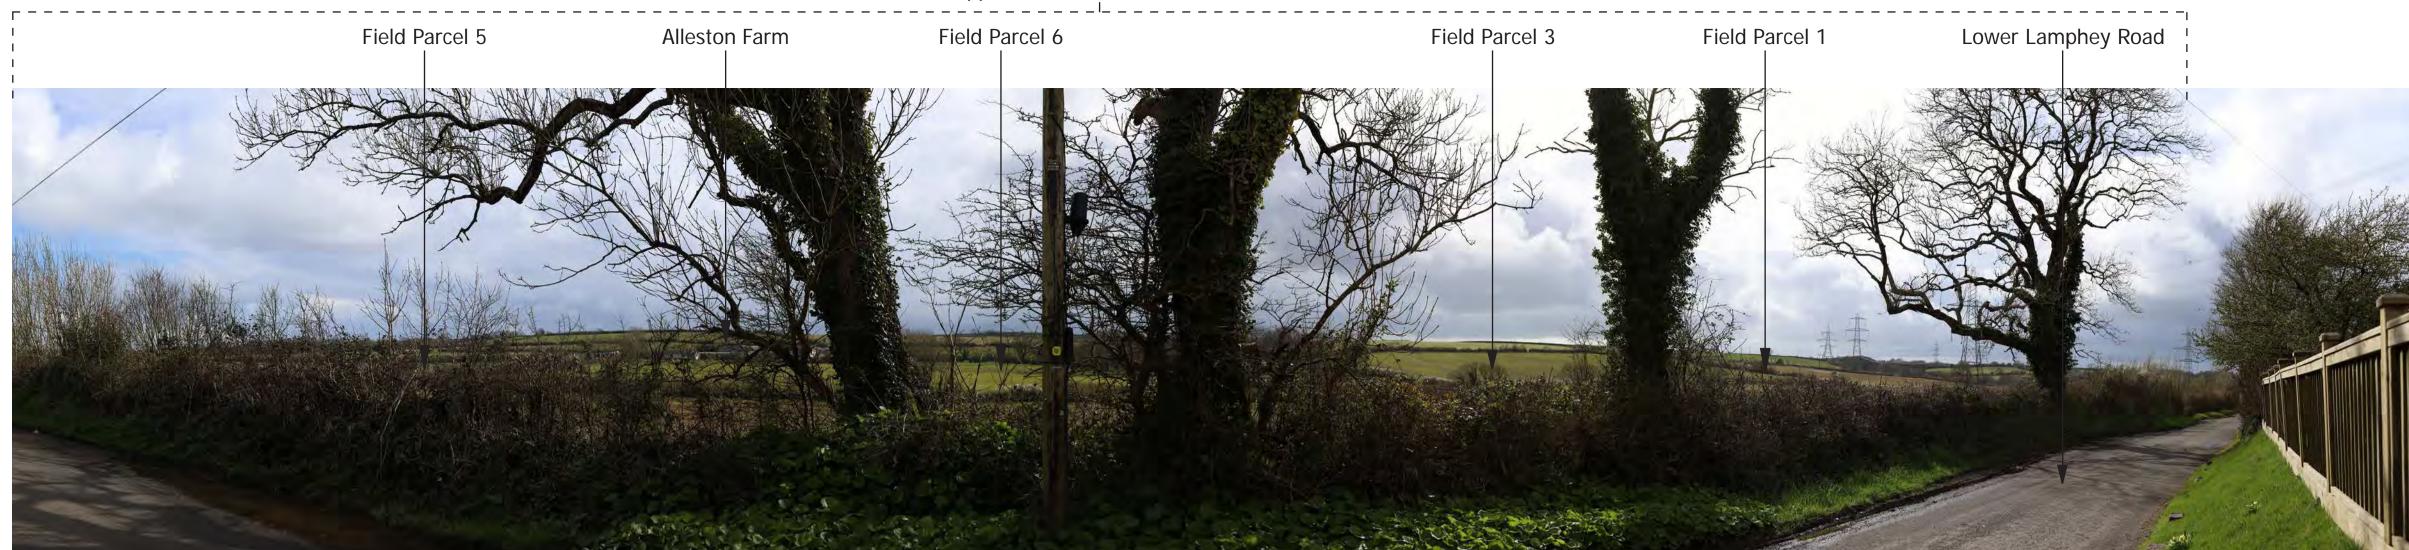

This panorama is not to scale. For contextual information only

**Site Context Photographs** 

Easting / Longitude: Northing / Latitude:

200300 / -4.888960° 200083 / 51.663948° Elevation: 25m (AOD)

Distance to the Site:

Visualisation Type:

Enlargement Factor: 100% Projection:

Type 1 Annotated Viewpoint Photograph

Cylindrical

Checked By: Approved By:

Drawn By:

Date Taken:

Camera:

Lens:

EF CM

14/12/2023

Canon EOS 6D

Canon 16-50mm

Project Number: 333100437

**Project Name: Alleston Solar Farm** 

Site Context Photograph 7b: View west from PRoW 32/51/2 towards Alleston Farm