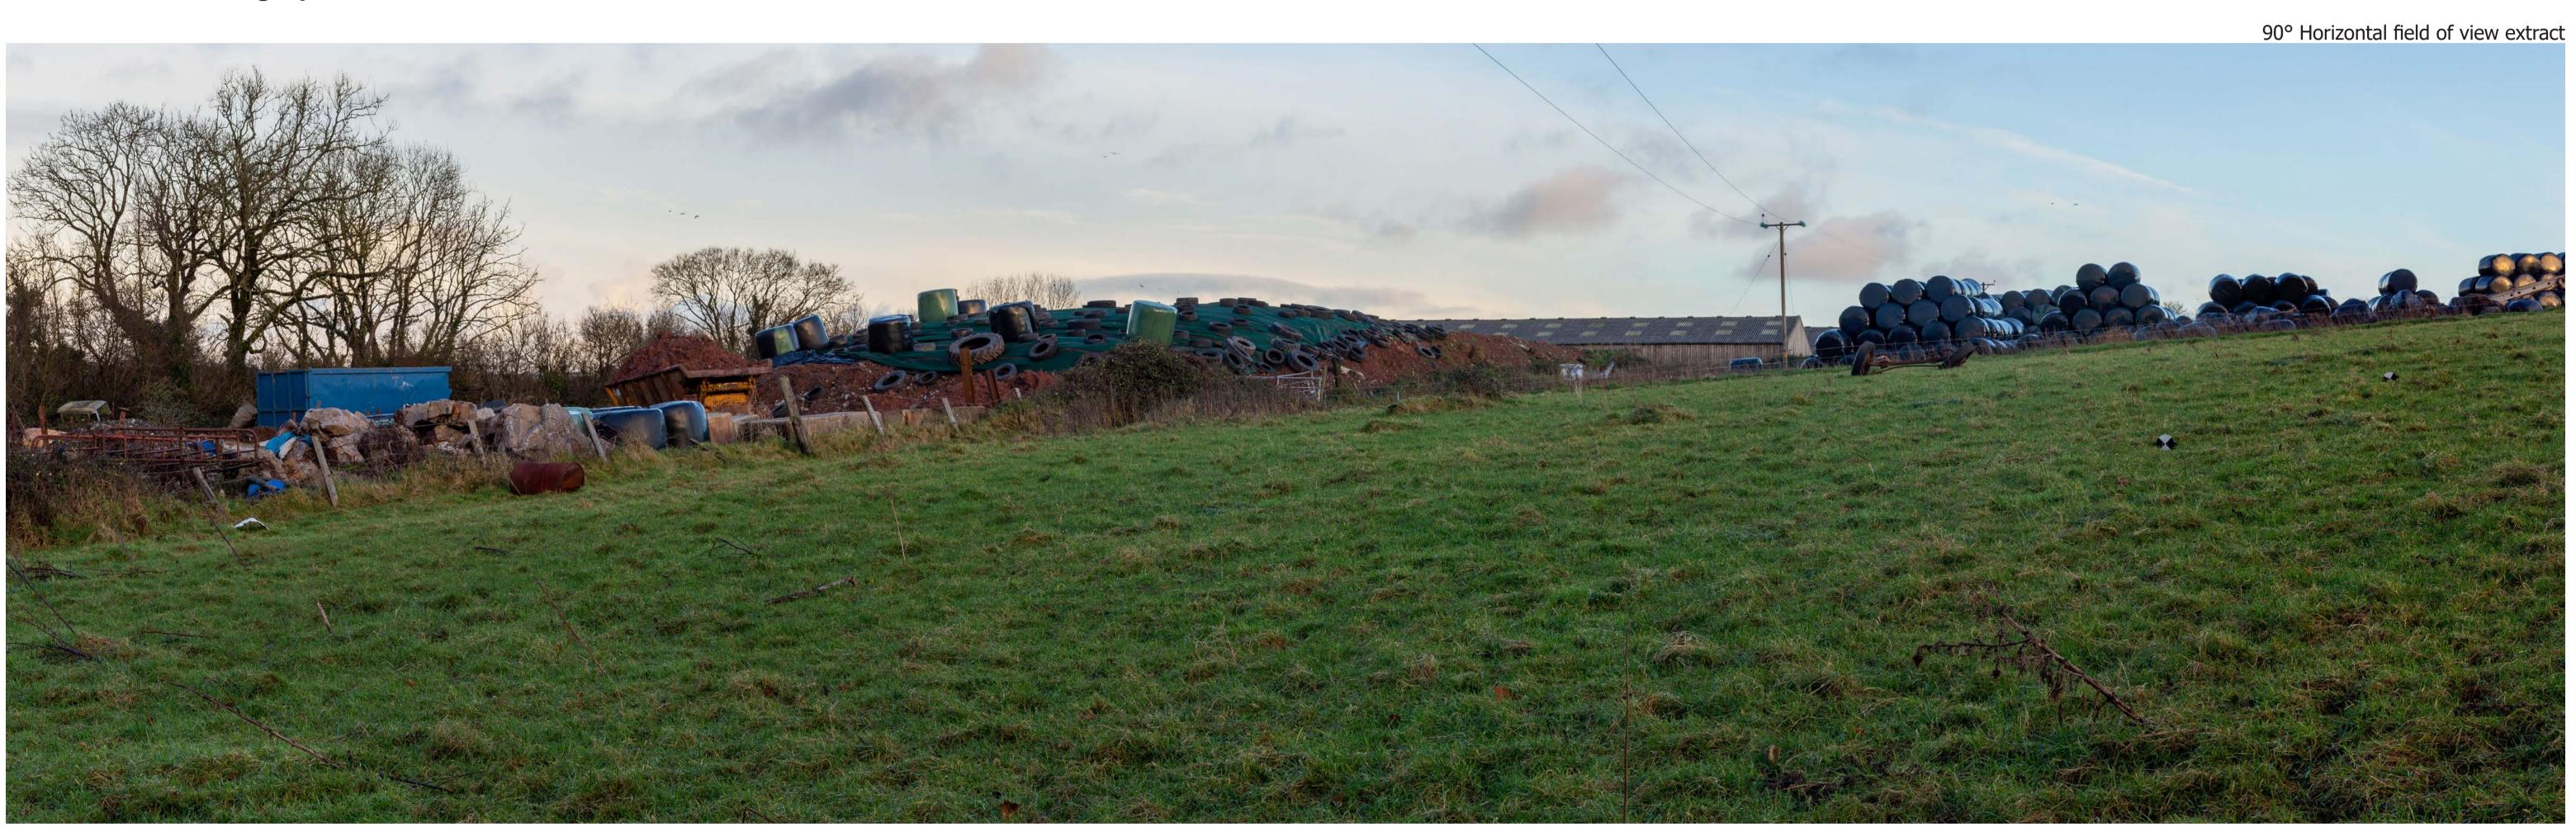

This panorama is not to scale. For contextual information only

**Site Context Photographs** 

Easting / Longitude: Northing / Latitude:

200300 / -4.888960° 200083 / 51.663948° Elevation: 25m (AOD)

Distance to the Site:

Visualisation Type: 100%

Enlargement Factor: Projection:

Type 1 Annotated Viewpoint Photograph

Cylindrical

Checked By: Approved By:

Drawn By:

Date Taken:

Camera:

Lens:

EJ EF CM

14/12/2023

Canon EOS 6D

Canon 16-50mm

Project Number: 333100437

**Project Name: Alleston Solar Farm** 

Site Context Photograph 7b: View west from PRoW 32/51/2 towards Alleston Farm