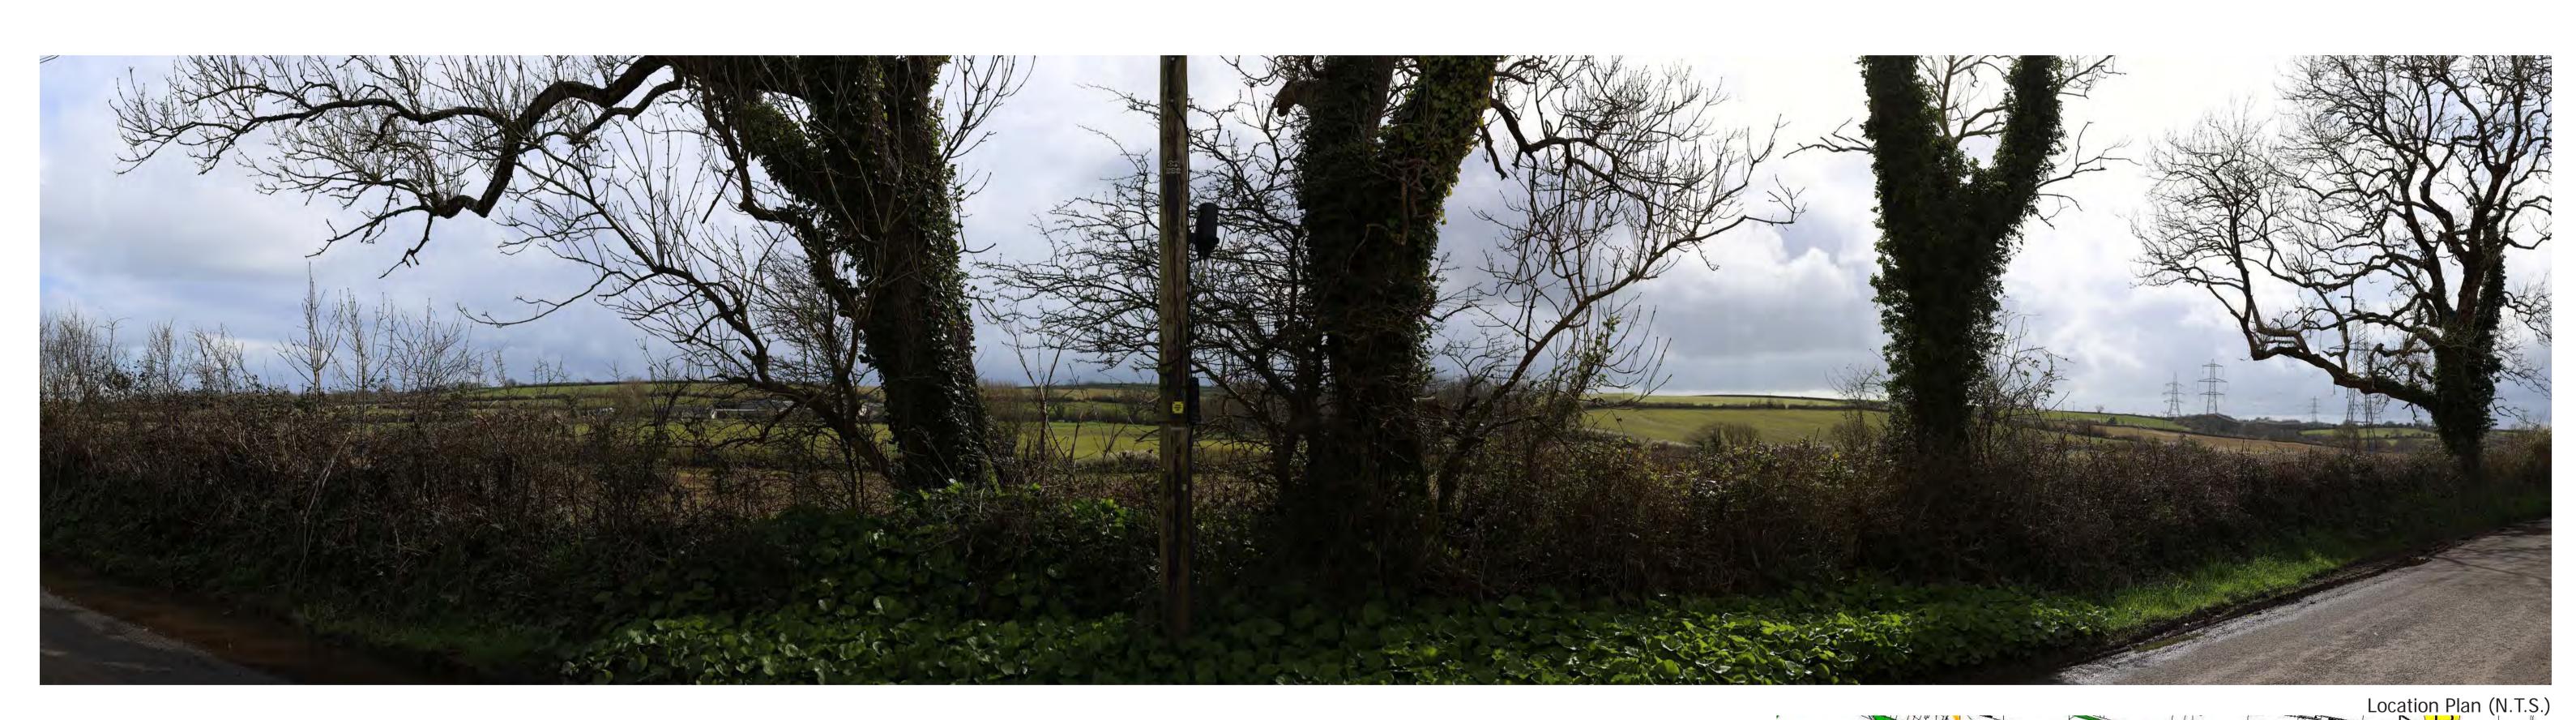

This panorama is not to scale. For contextual information only

**Site Context Photographs** 

Easting / Longitude: Northing / Latitude:

200300 / -4.888960° 200083 / 51.663948° Elevation: 25m (AOD)

Distance to the Site:

Visualisation Type: 100%

Enlargement Factor: Projection:

Type 1 Annotated Viewpoint Photograph

Cylindrical

Checked By: Approved By:

Drawn By:

Date Taken:

Camera:

Lens:

EJ EF CM

14/12/2023

Canon EOS 6D

Canon 16-50mm

Project Number: 333100437

**Project Name: Alleston Solar Farm** 

Site Context Photograph 7b: View west from PRoW 32/51/2 towards Alleston Farm