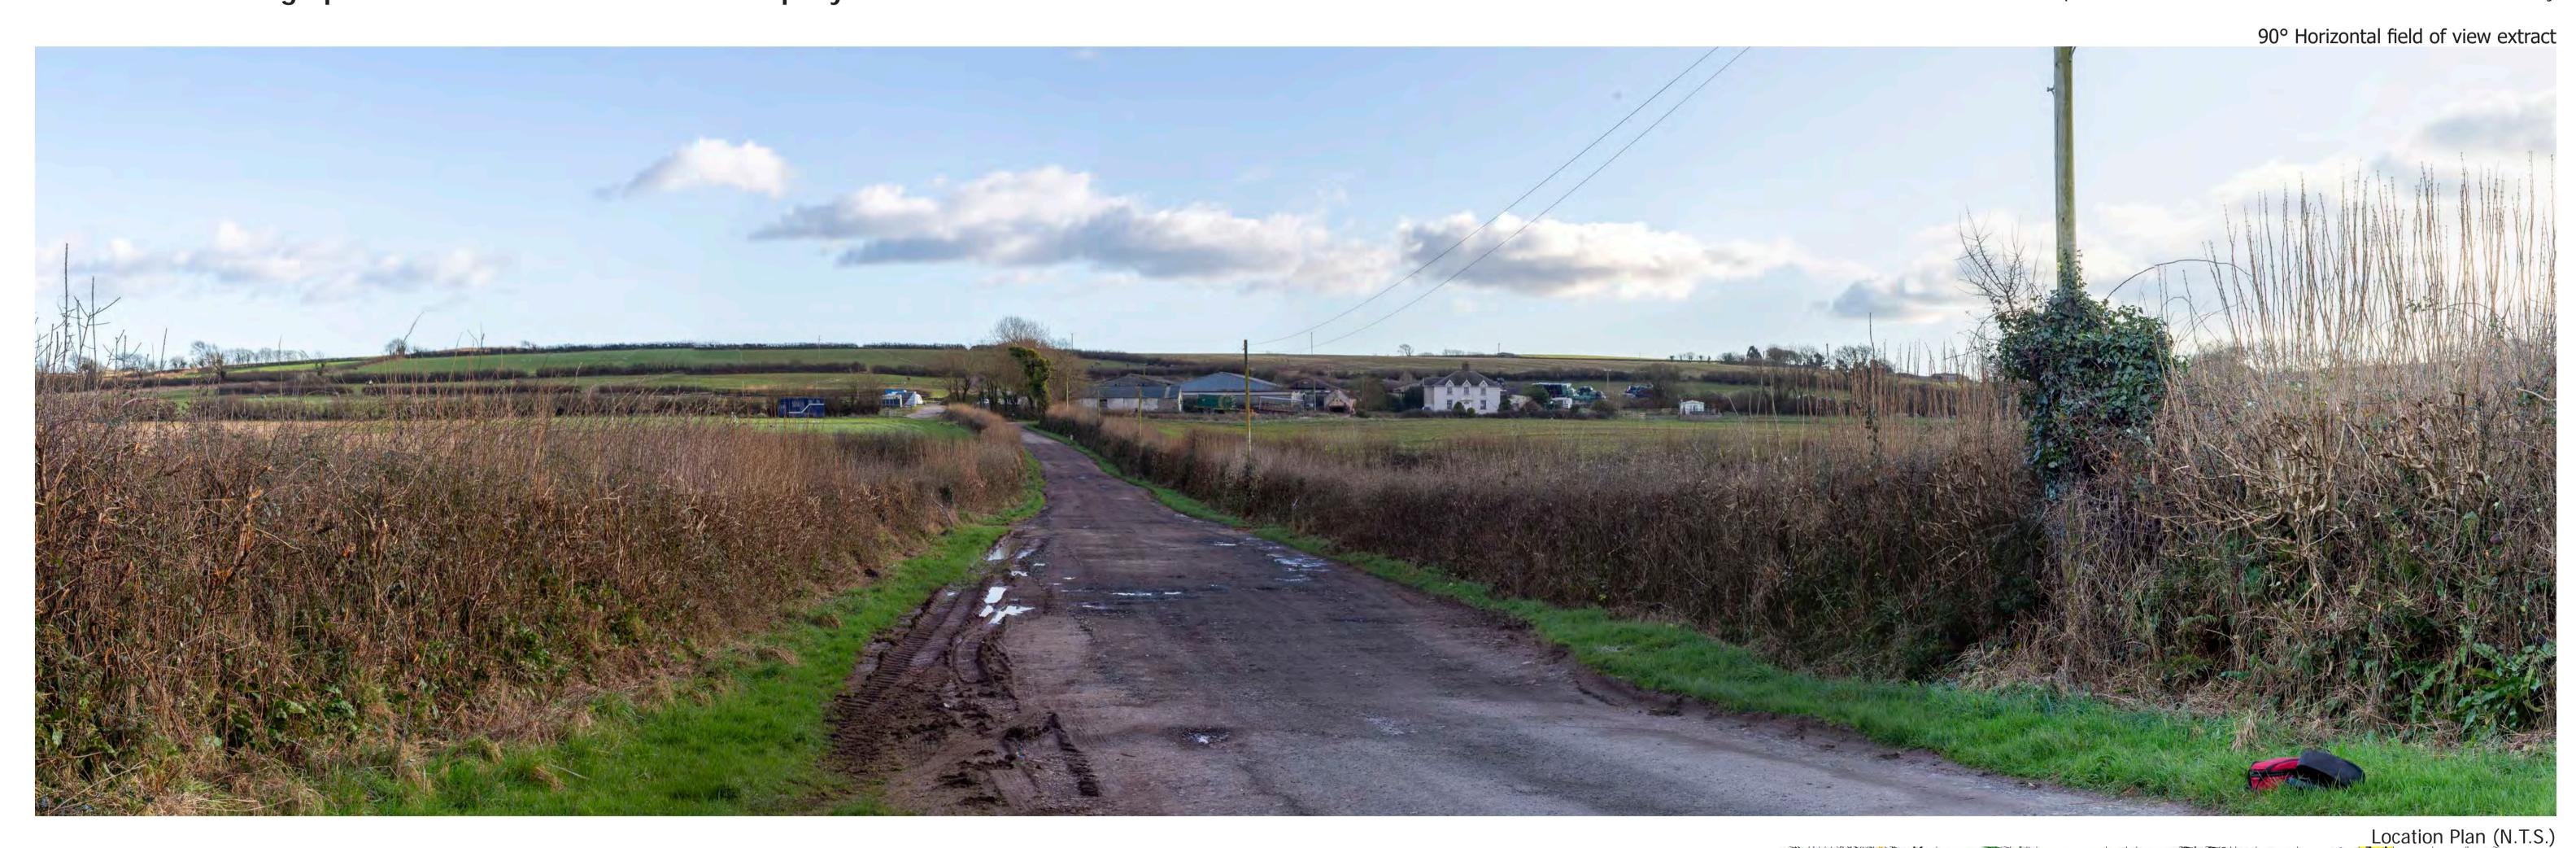

Site Context Photograph 7a: View west-northwestwards from PRoW 32/52

This panorama is not to scale. For contextual information only 90° Horizontal field of view extract

Easting / Longitude:

200288 / -4.889125° 200118 / 51.663924° Northing / Latitude: Elevation: 26m (AOD)

Distance to the Site:

Visualisation Type:

Enlargement Factor: 100% Projection: Cylindrical

Type 1 Annotated Viewpoint Photograph

Project Number: 333100437 **Project Name: Alleston Solar Farm**  Date Taken: 07/10/2023

Canon ISO 1000D (Full Frame Sensor) Camera: Lens:

35mm fixed lens

EJ Drawn By: Checked By: EF CM Approved By:

View at a comfortable arm's length @A1

Location Plan (N.T.S.)

Site Context Photograph 7b: View west from PRoW 32/51/2 towards Alleston Farm