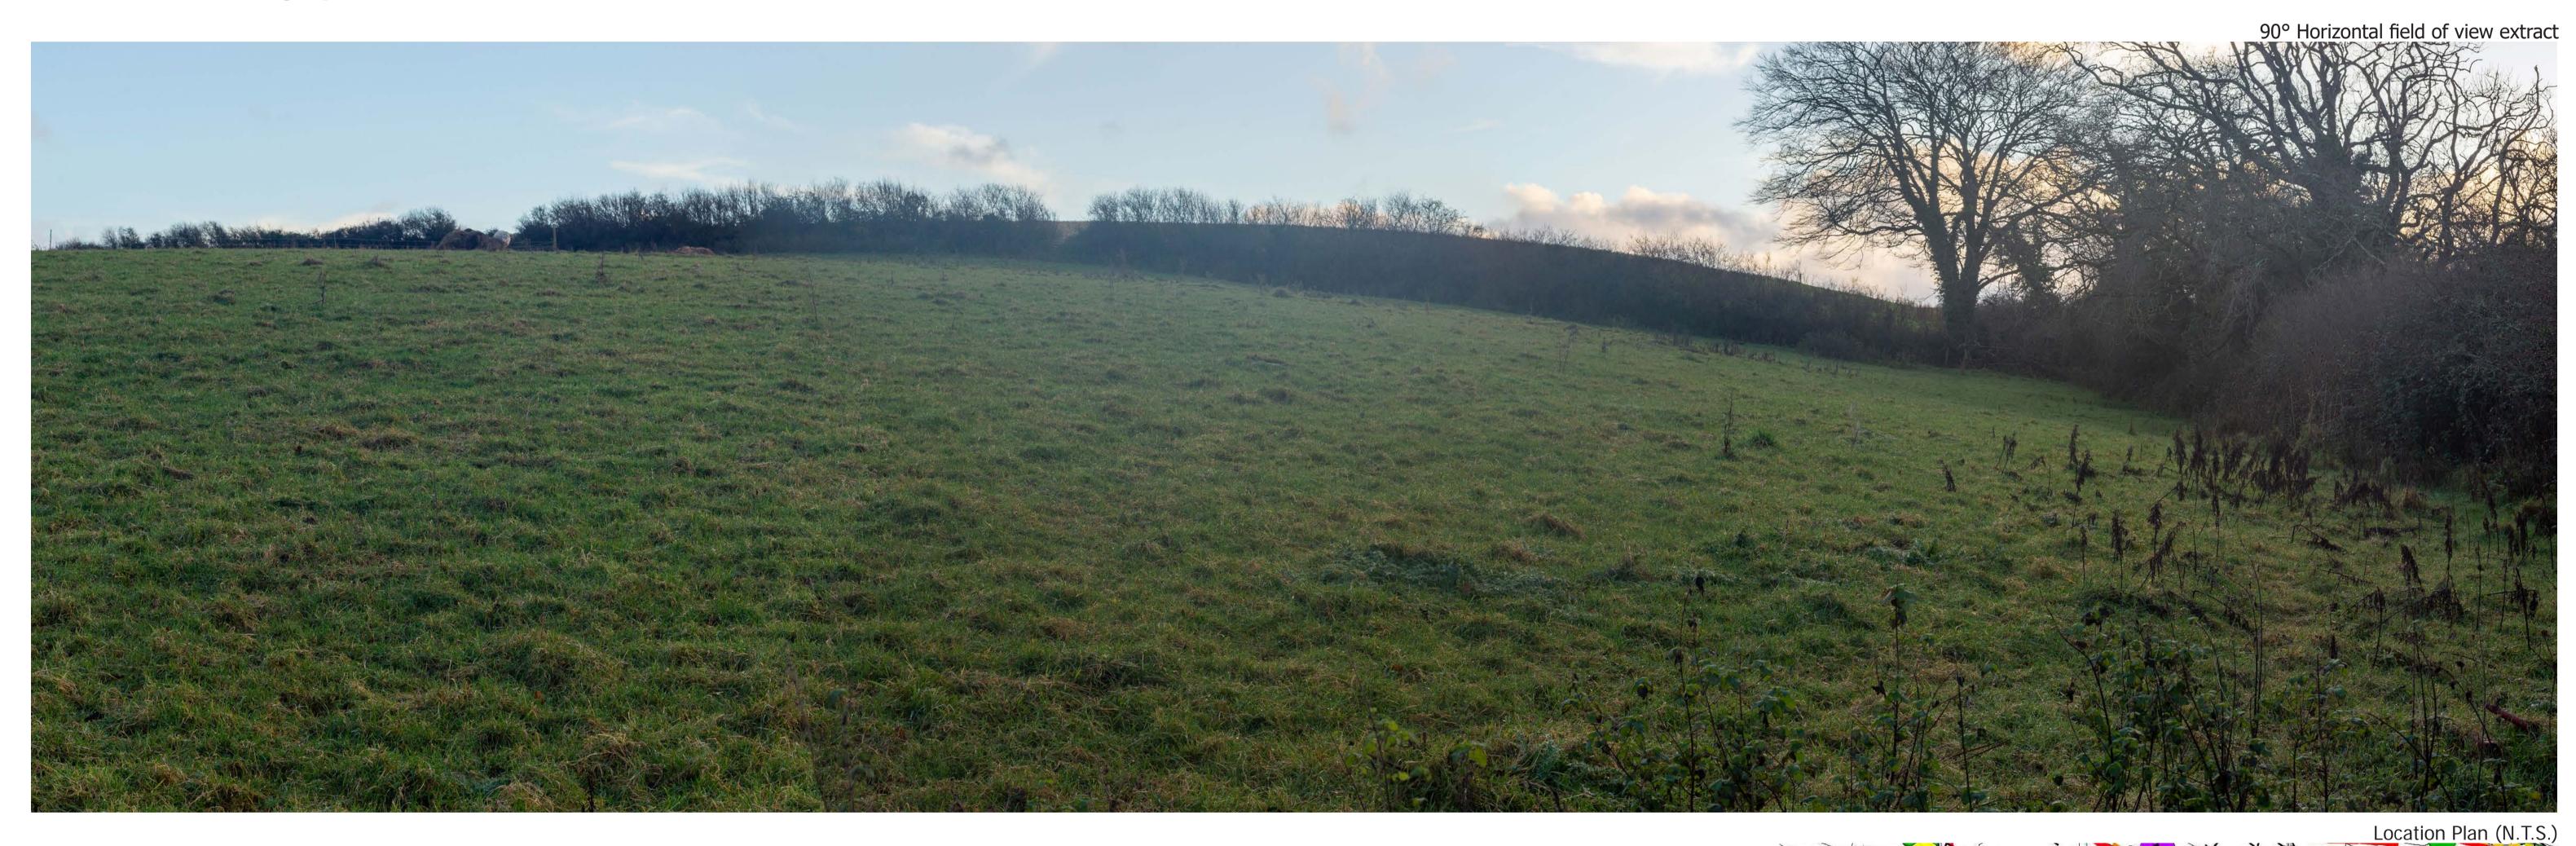

This panorama is not to scale. For contextual information only

**Site Context Photographs** 

Easting / Longitude: Northing / Latitude:

200300 / -4.888960° 200083 / 51.663948° Elevation: 25m (AOD)

Distance to the Site:

Visualisation Type:

Enlargement Factor: 100% Projection:

Type 1 Annotated Viewpoint Photograph

Cylindrical

Checked By: Approved By:

Drawn By:

Date Taken:

Camera:

Lens:

EF CM

14/12/2023

Canon EOS 6D

Canon 16-50mm

Project Number: 333100437

**Project Name: Alleston Solar Farm** 

Site Context Photograph 7b: View west from PRoW 32/51/2 towards Alleston Farm