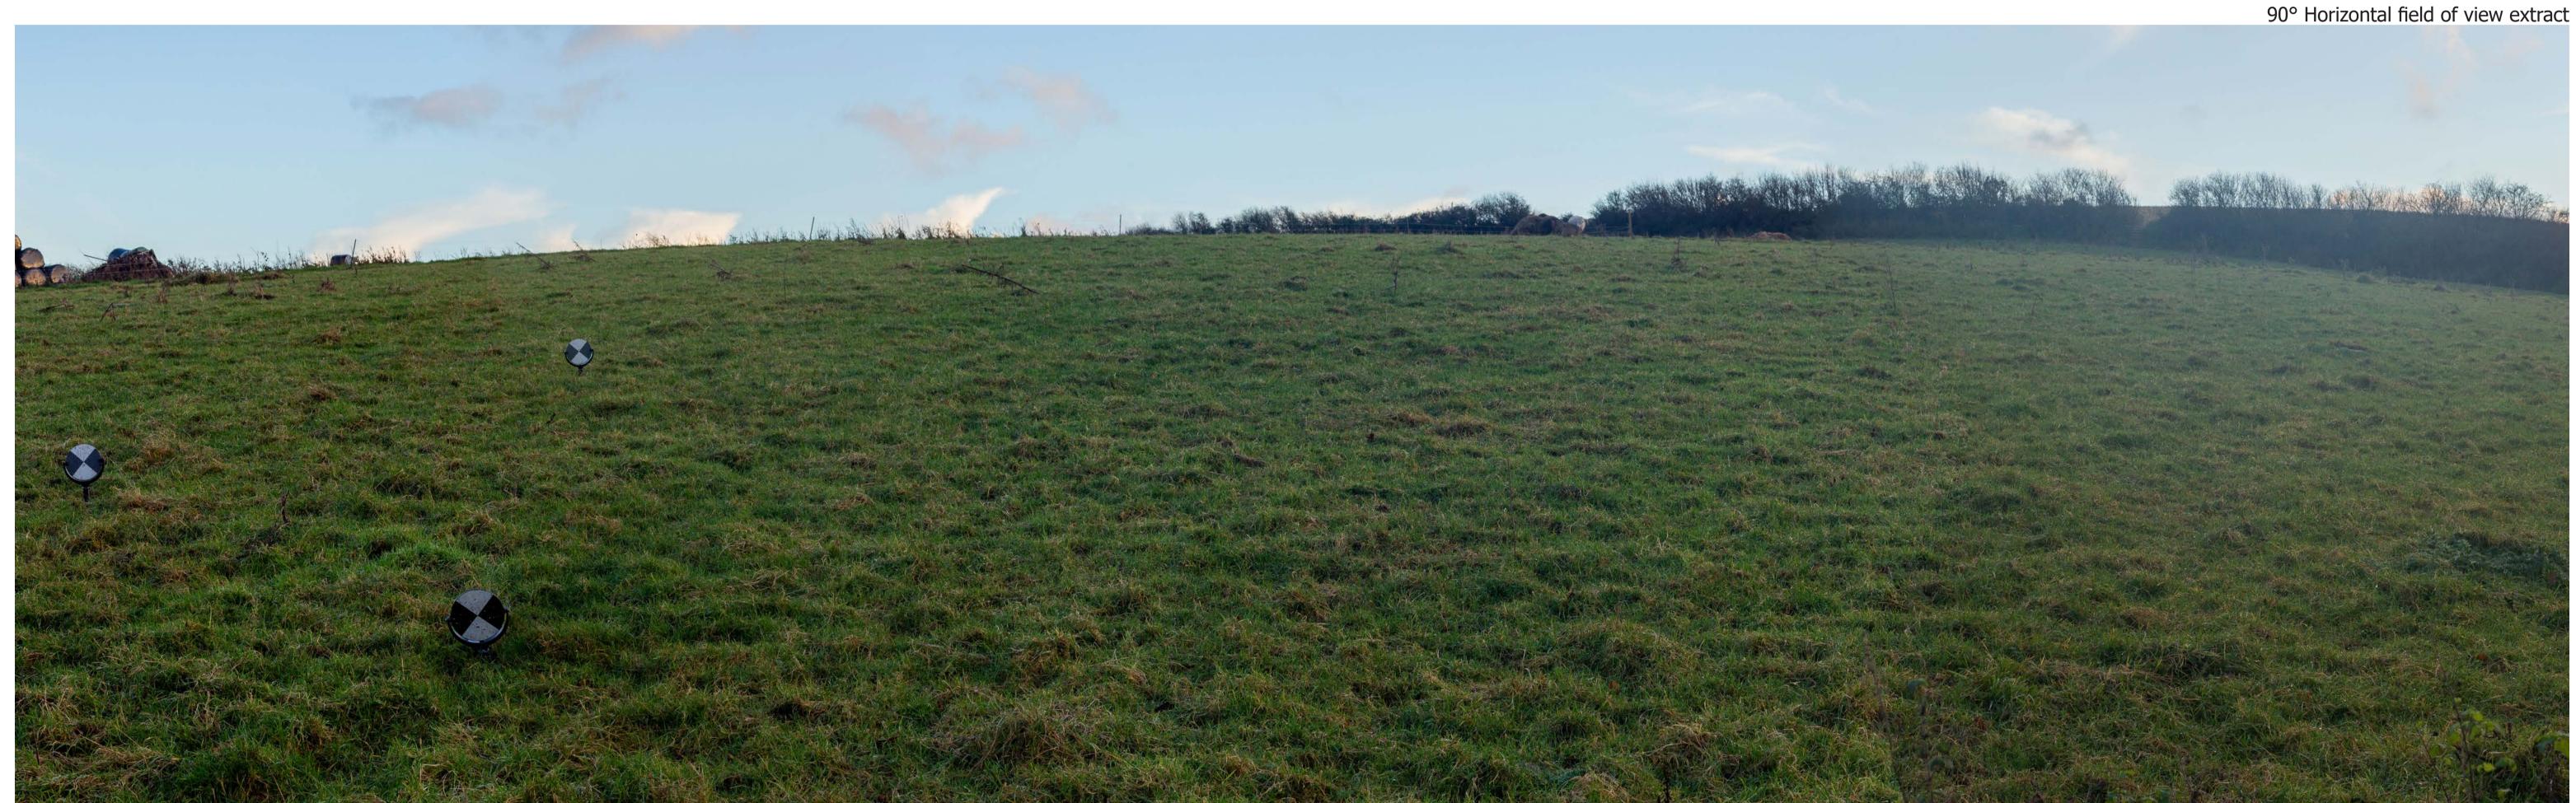

Site Context Photograph 7a: View west-northwestwards from PRoW 32/52

This panorama is not to scale. For contextual information only 90° Horizontal field of view extract

Easting / Longitude:

200288 / -4.889125° 200118 / 51.663924° Northing / Latitude: Elevation: 26m (AOD)

Distance to the Site:

Visualisation Type:

Enlargement Factor: 100% Projection: Cylindrical

Type 1 Annotated Viewpoint Photograph

Project Number: 333100437 **Project Name: Alleston Solar Farm**  Date Taken: 07/10/2023

Canon ISO 1000D (Full Frame Sensor) Camera: Lens:

35mm fixed lens

EJ Drawn By: Checked By: EF CM Approved By:

View at a comfortable arm's length @A1

Location Plan (N.T.S.)

Site Context Photograph 7b: View west from PRoW 32/51/2 towards Alleston Farm