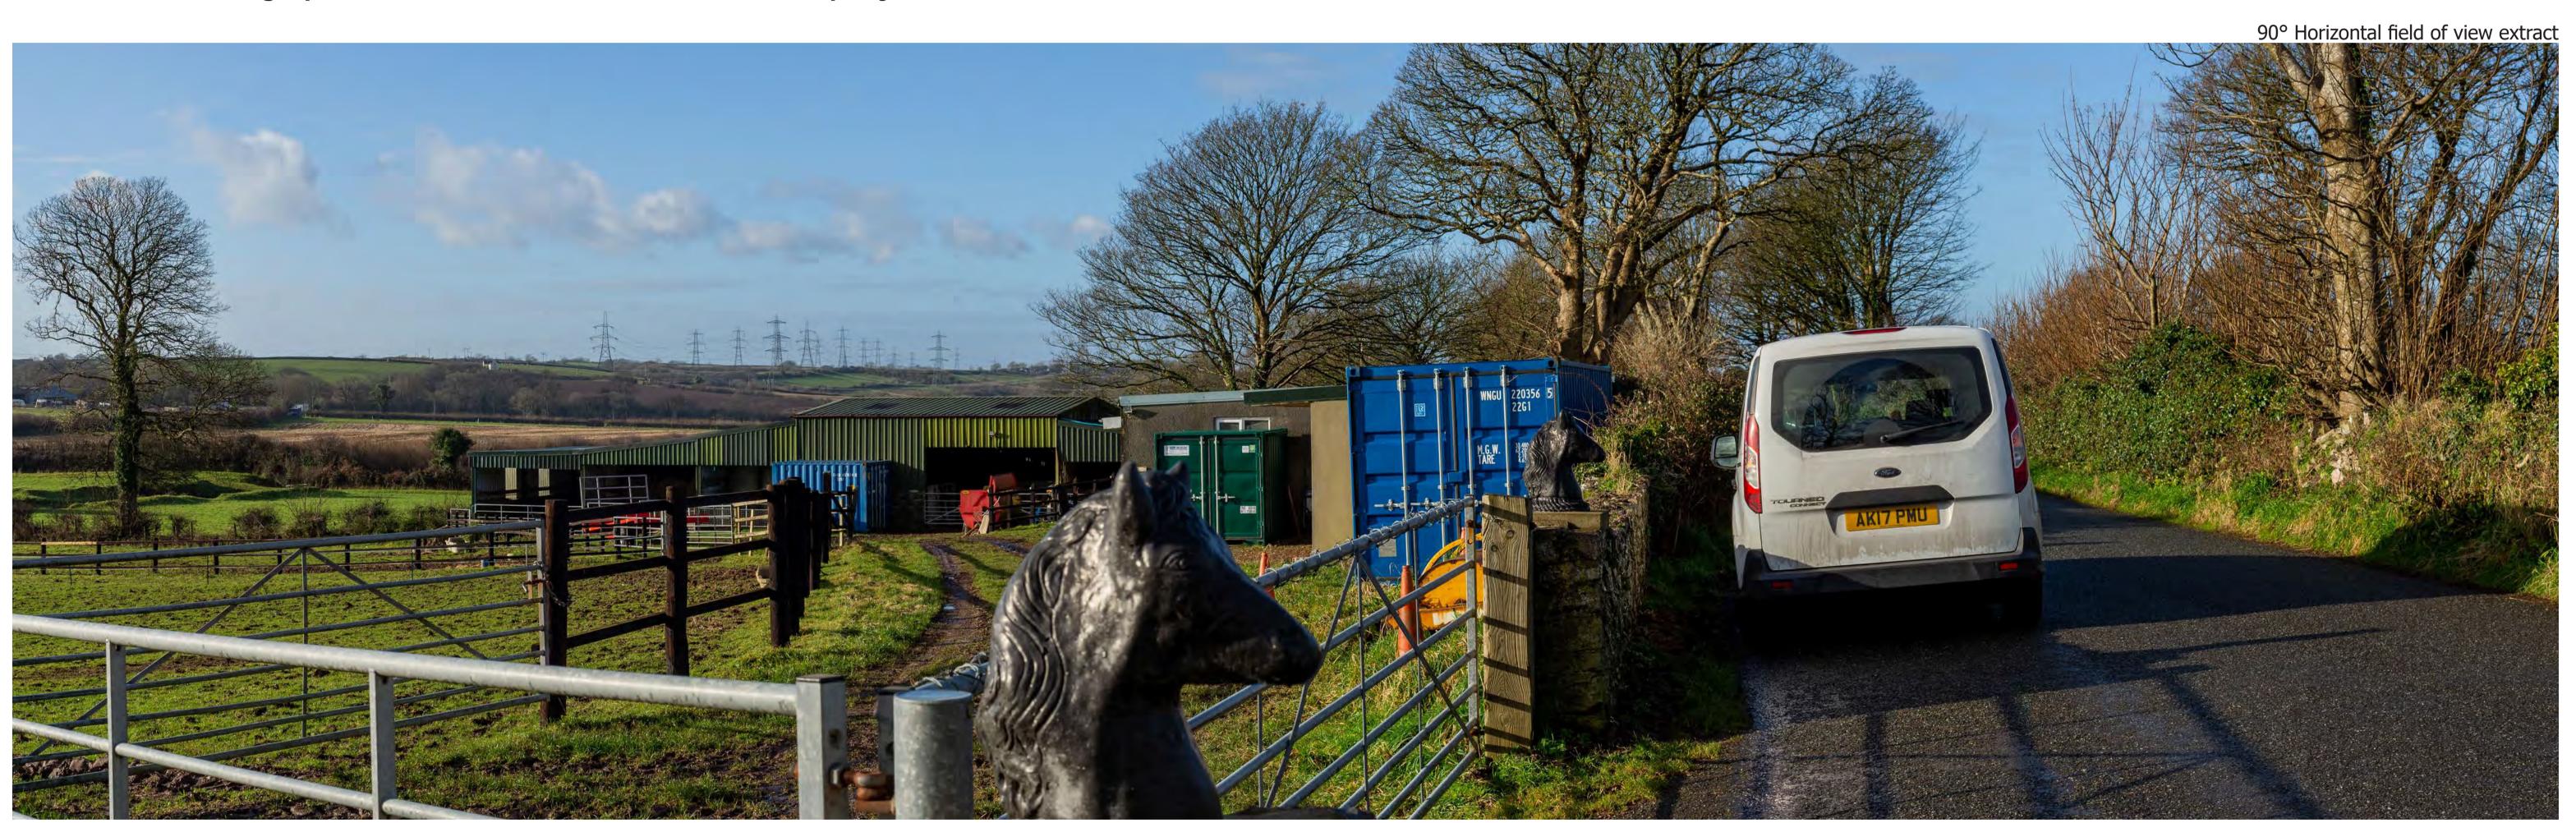

Canon ISO 1000D (Full Frame Sensor) Camera: Lens:

35mm fixed lens

EJ Drawn By: Checked By: EF CM Approved By:

View at a comfortable arm's length @A1

Location Plan (N.T.S.)

Site Context Photograph 7b: View west from PRoW 32/51/2 towards Alleston Farm

This panorama is not to scale. For contextual information only

**Site Context Photographs** 

Easting / Longitude: Northing / Latitude:

200300 / -4.888960° 200083 / 51.663948° Elevation: 25m (AOD)

Distance to the Site:

Visualisation Type:

Enlargement Factor: 100% Projection:

Type 1 Annotated Viewpoint Photograph

Cylindrical

Checked By: Approved By:

Drawn By:

Date Taken:

Camera:

Lens:

EF CM

14/12/2023

Canon EOS 6D

Canon 16-50mm

Project Number: 333100437

**Project Name: Alleston Solar Farm** 

Site Context Photograph 7b: View west from PRoW 32/51/2 towards Alleston Farm