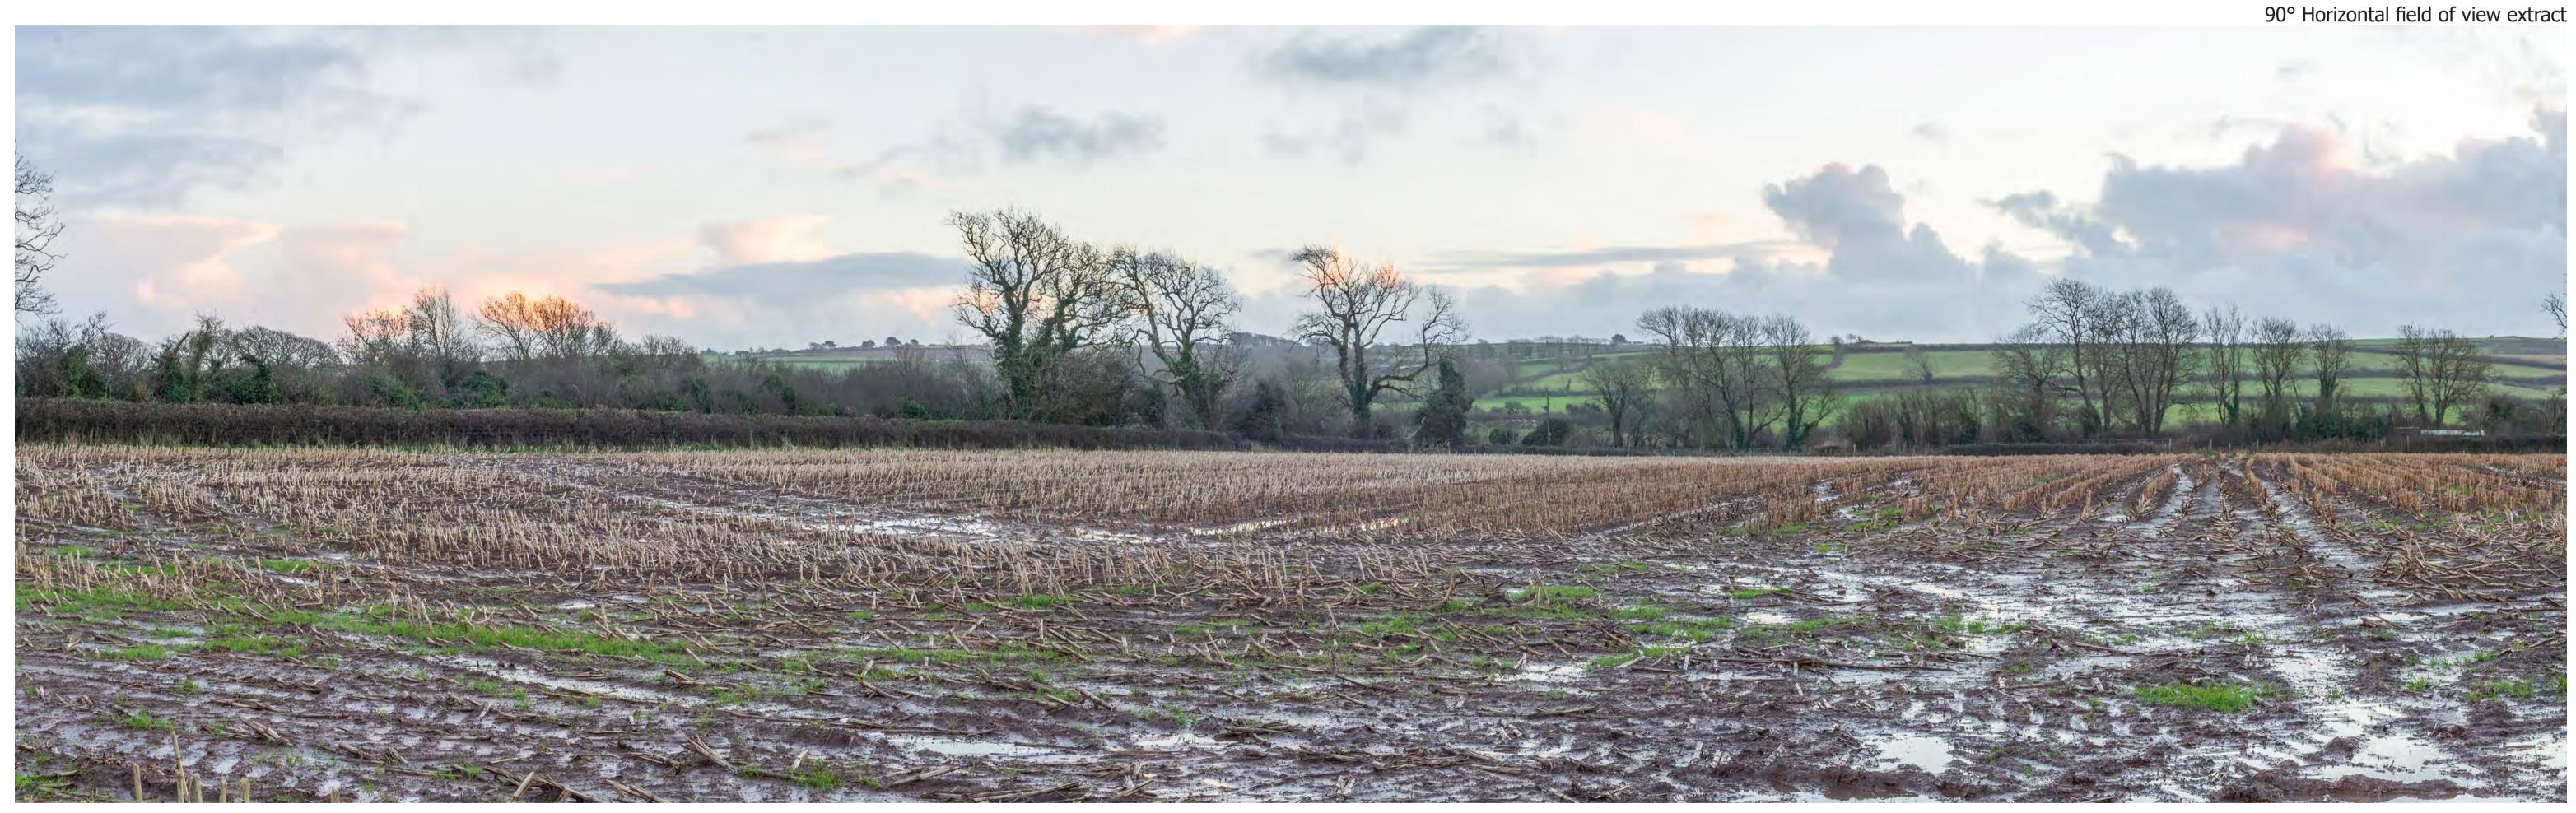

Project Number: 333100437

Lower Lamphey Road

Site Context Photograph 17: View west from Lower Lamphey Road at junction with West Hill

This panorama is not to scale. For contextual information only

Easting / Longitude: Northing / Latitude:

201370 / 51.666645° 200338 / -4.873712° Elevation: 21.7 (AOD)

Distance to the Site: 416m

Visualisation Type:

Enlargement Factor: Cylindrical Projection:

Type 1 Annotated Viewpoint Photograph

100%

Date Taken:

14/12/2023 Canon EOS 6D Camera: Lens: Canon 16-50mm

EJ Drawn By: Checked By: EF

CM Approved By:

Project Number: 333100437 **Project Name: Alleston Solar Farm** 