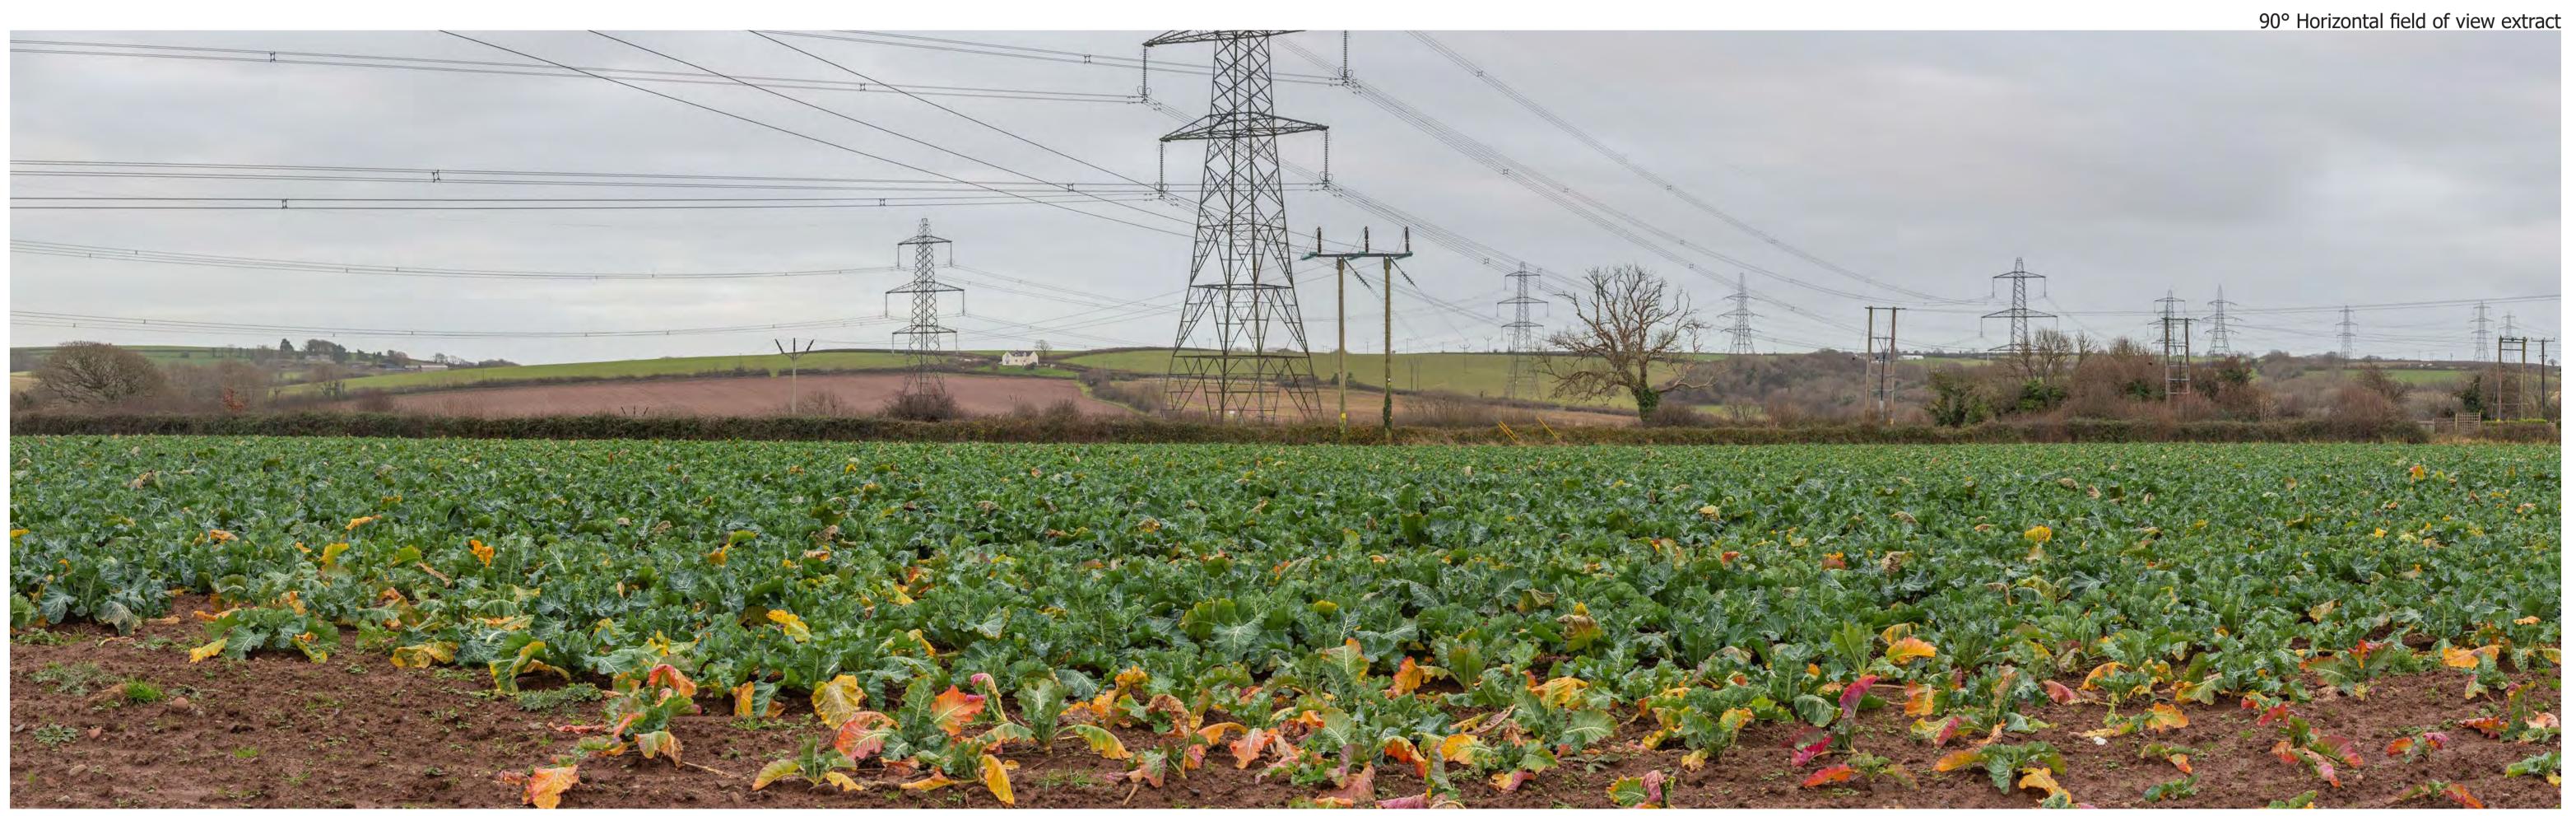

Canon 16-50mm

Project Number: 333100437

**Project Name: Alleston Solar Farm** 

View at a comfortable arm's length @A1

Site Context Photograph 13: View southwest from Upper Lamphey Road

This panorama is not to scale. For contextual information only

90° Horizontal field of view extract

**Site Context Photographs** 

Easting / Longitude: Northing / Latitude: Elevation: Distance to the Site: 200839 / 51.670107° 200745 / -4.881616° 29m (AOD) 222m

Date Taken: 14/12/2023 Canon EOS 6D Camera: Canon 16-50mm Lens:

Visualisation Type: Enlargement Factor: Type 1 Annotated Viewpoint Photograph

100% Projection:

Cylindrical

Drawn By: Checked By: Approved By: EJ EF CM

Project Number: 333100437

Site Context Photograph 14: View south from Upper Lamphey Road