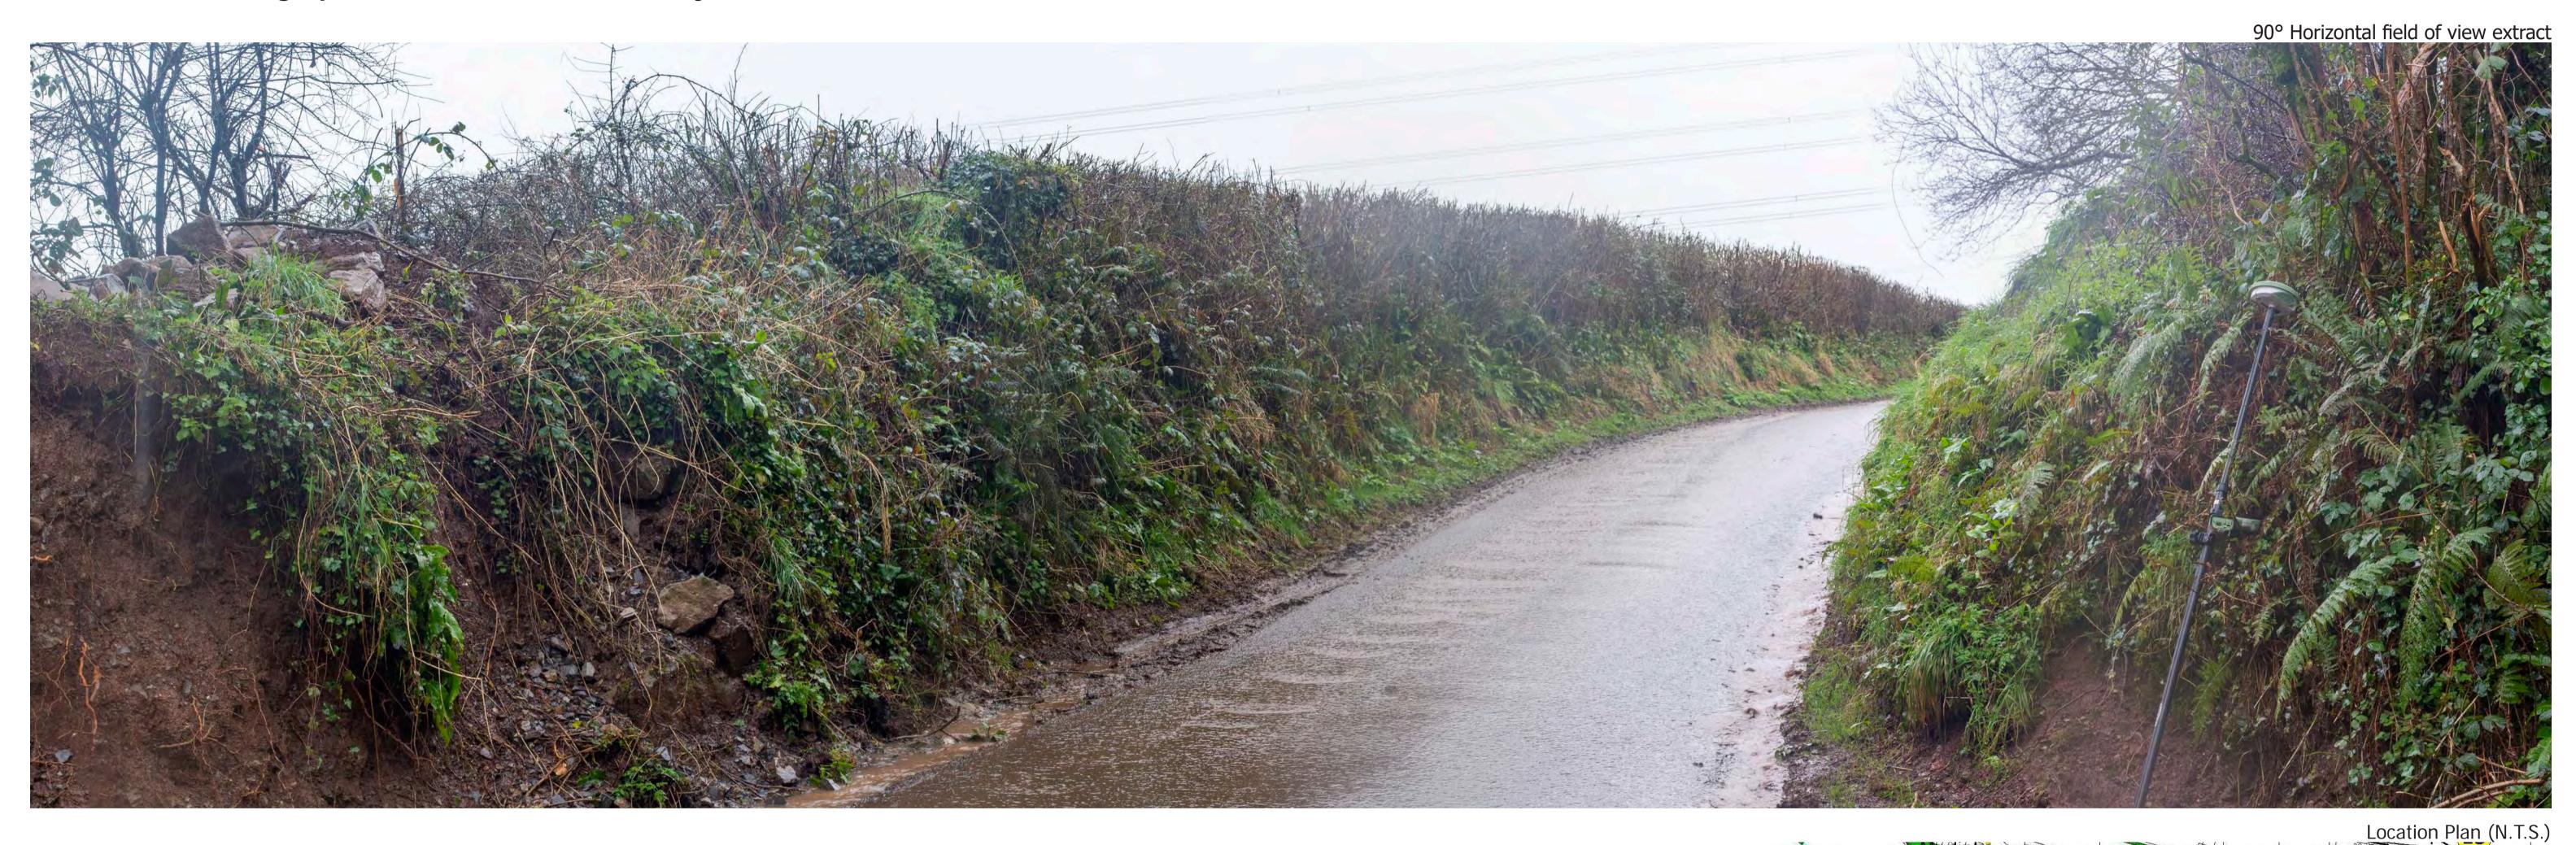

14/12/2023

Canon EOS 6D

Canon 16-50mm

CM

Project Number: 333100437

Site Context Photograph 15: View south from Bishops Lane

This panorama is not to scale. For contextual information only

Easting / Longitude: Northing / Latitude: Elevation:

199853 / 51.670667° 200846 / -4.895909° 23.3 (AOD)

Distance to the Site: 254m

Visualisation Type:

Enlargement Factor: 100% Projection:

Type 1 Annotated Viewpoint Photograph

Cylindrical

Drawn By: Checked By: Approved By:

Date Taken:

Camera:

Lens:

EJ EF

CM

Project Number: 333100437

**Project Name: Alleston Solar Farm** 

27/03/2024

Canon EOS 6D

Canon 16-50mm

Location Plan (N.T.S.)

Site Context Photograph 16: View east from Grove Way

This panorama is not to scale. For contextual information only

90° Horizontal field of view extract

**Site Context Photographs** 