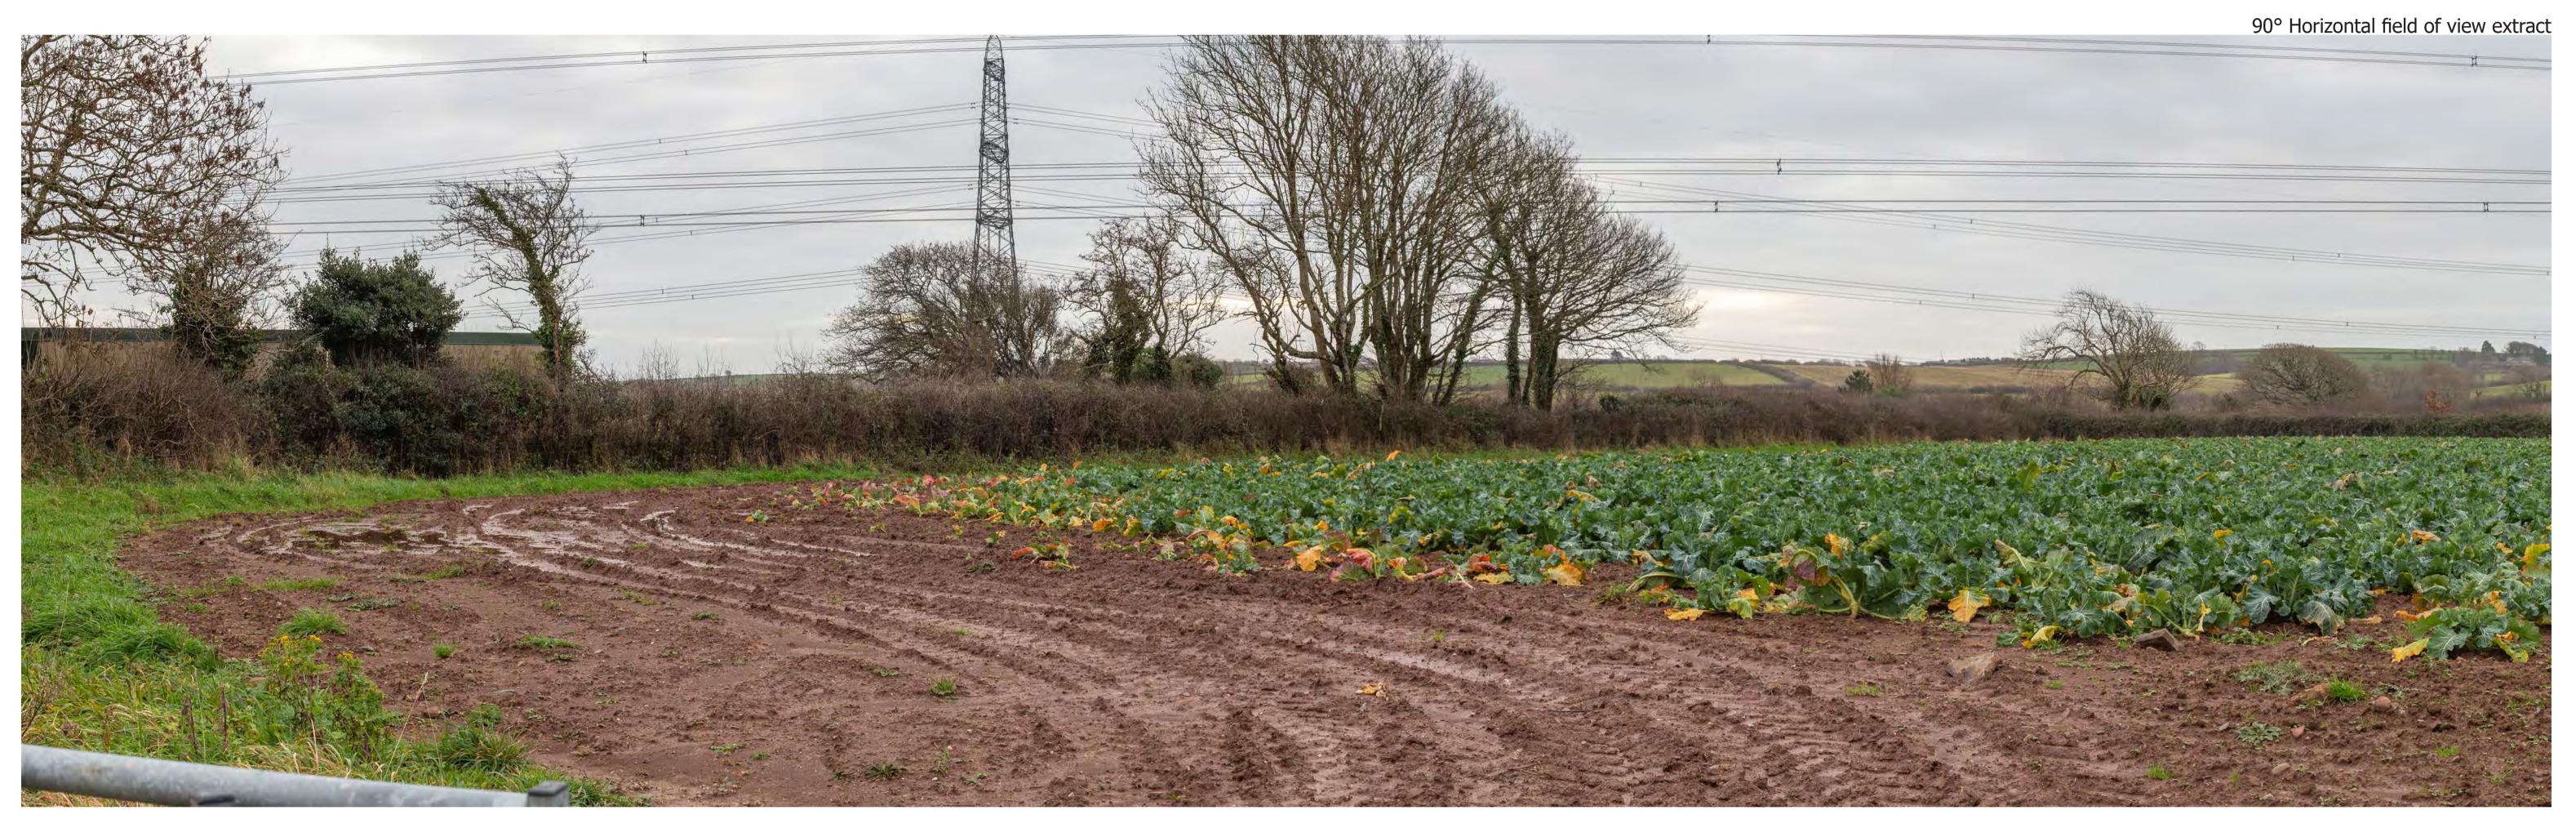

Field Parcel 1 boundary hedgerow Watery Lane

Site Context Photograph 12: View east from Watery Lane

This panorama is not to scale. For contextual information only

Easting / Longitude: Northing / Latitude:

Elevation:

Distance to the Site:

Visualisation Type:

Enlargement Factor: Projection:

Type 1 Annotated Viewpoint Photograph

Cylindrical

100%

199697/ -4.897886°

200465/ 51.667164°

12m (AOD)

Checked By:

Date Taken:

Camera:

Lens:

EJ EF

14/12/2023

Canon EOS 6D

Canon 16-50mm

Approved By:

Drawn By:

CM

**Site Context Photographs** 

View at a comfortable arm's length @A1

Field Parcel 10 Residential property along Lower Lamphey Road