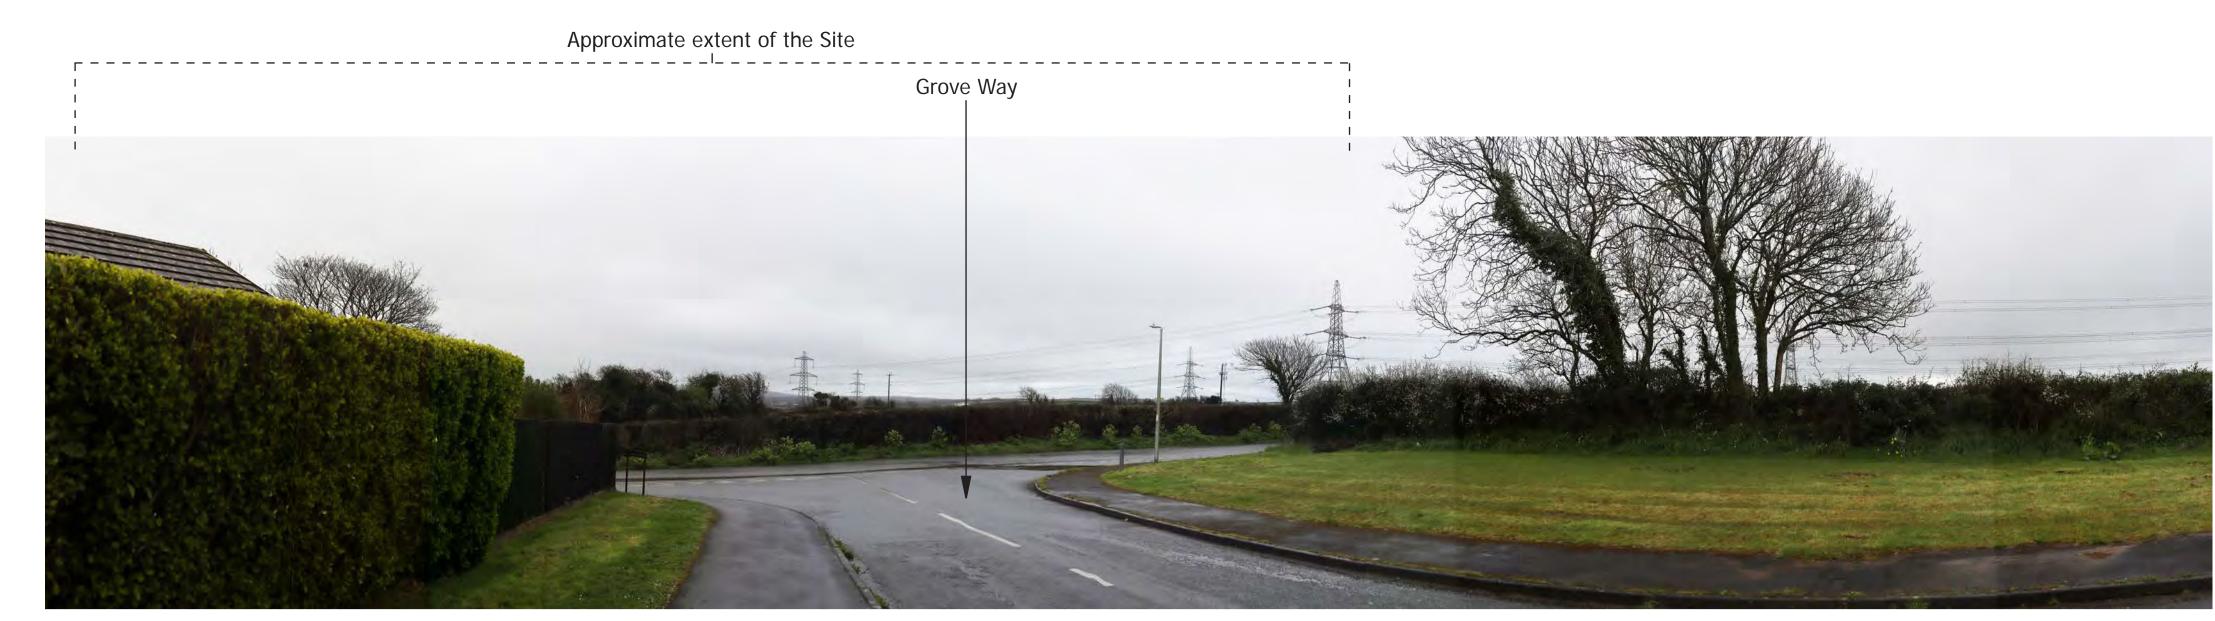

Canon EOS 6D

Canon 16-50mm

Location Plan (N.T.S.)

Site Context Photograph 16: View east from Grove Way

This panorama is not to scale. For contextual information only

90° Horizontal field of view extract

**Site Context Photographs** 

Easting / Longitude: Northing / Latitude:

199027 / 51.665923° 200351 / -4.907558°

Elevation: 51 (AOD) Distance to the Site: 0.67km

27/03/2024 Canon EOS 6D Canon 16-50mm

Type 1 Annotated Viewpoint Photograph Visualisation Type:

Enlargement Factor: Projection: Cylindrical

100%

Drawn By: Checked By: Approved By:

Date Taken:

Camera:

Lens:

EJ EF

CM