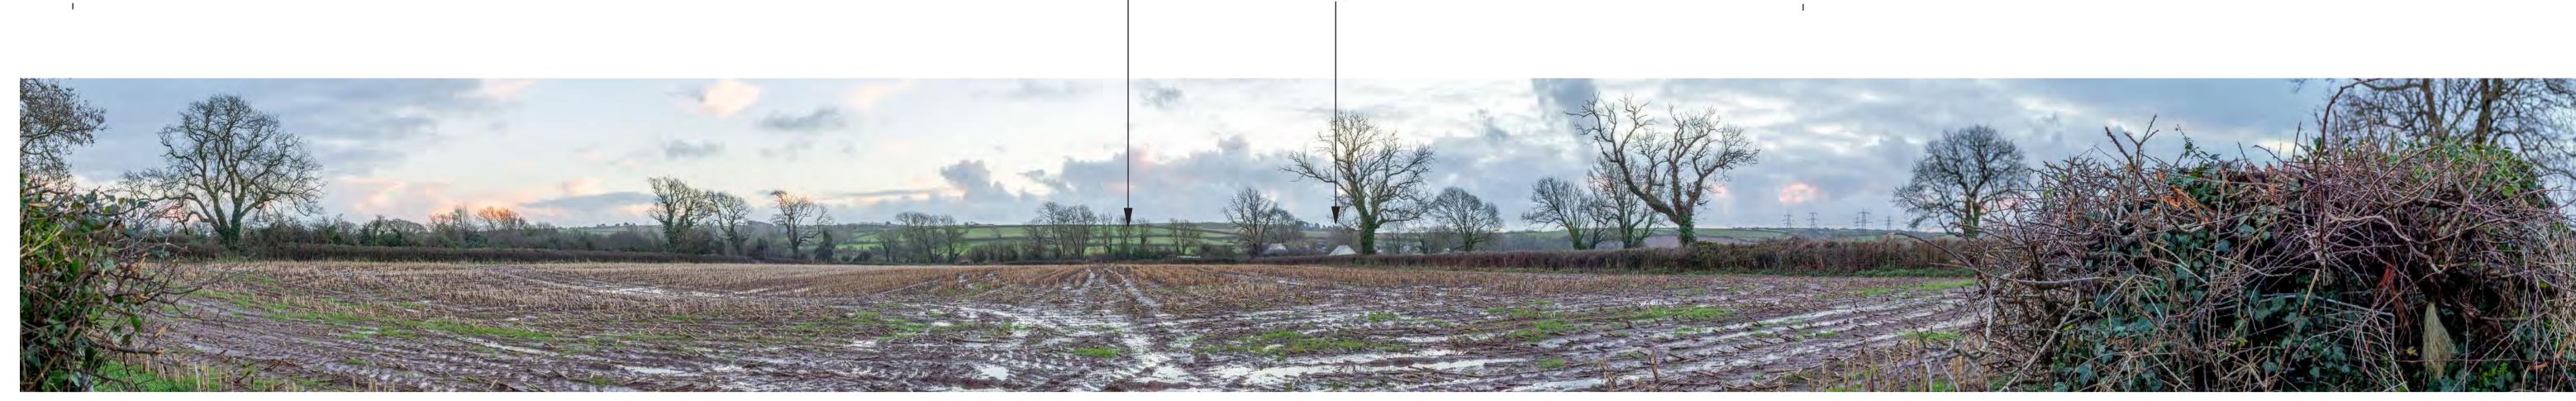

Canon EOS 6D

Canon 16-50mm

Location Plan (N.T.S.)

Site Context Photograph 16: View east from Grove Way

This panorama is not to scale. For contextual information only

90° Horizontal field of view extract

**Site Context Photographs** 

Easting / Longitude: Northing / Latitude:

199027 / 51.665923° 200351 / -4.907558°

Elevation: 51 (AOD) Distance to the Site: 0.67km

27/03/2024 Canon EOS 6D Canon 16-50mm

Type 1 Annotated Viewpoint Photograph Visualisation Type:

Enlargement Factor: Projection: Cylindrical

100%

Drawn By: Checked By: Approved By:

Date Taken:

Camera:

Lens:

EJ EF

CM

Project Number: 333100437

Lower Lamphey Road

Site Context Photograph 17: View west from Lower Lamphey Road at junction with West Hill

This panorama is not to scale. For contextual information only

Easting / Longitude: Northing / Latitude: