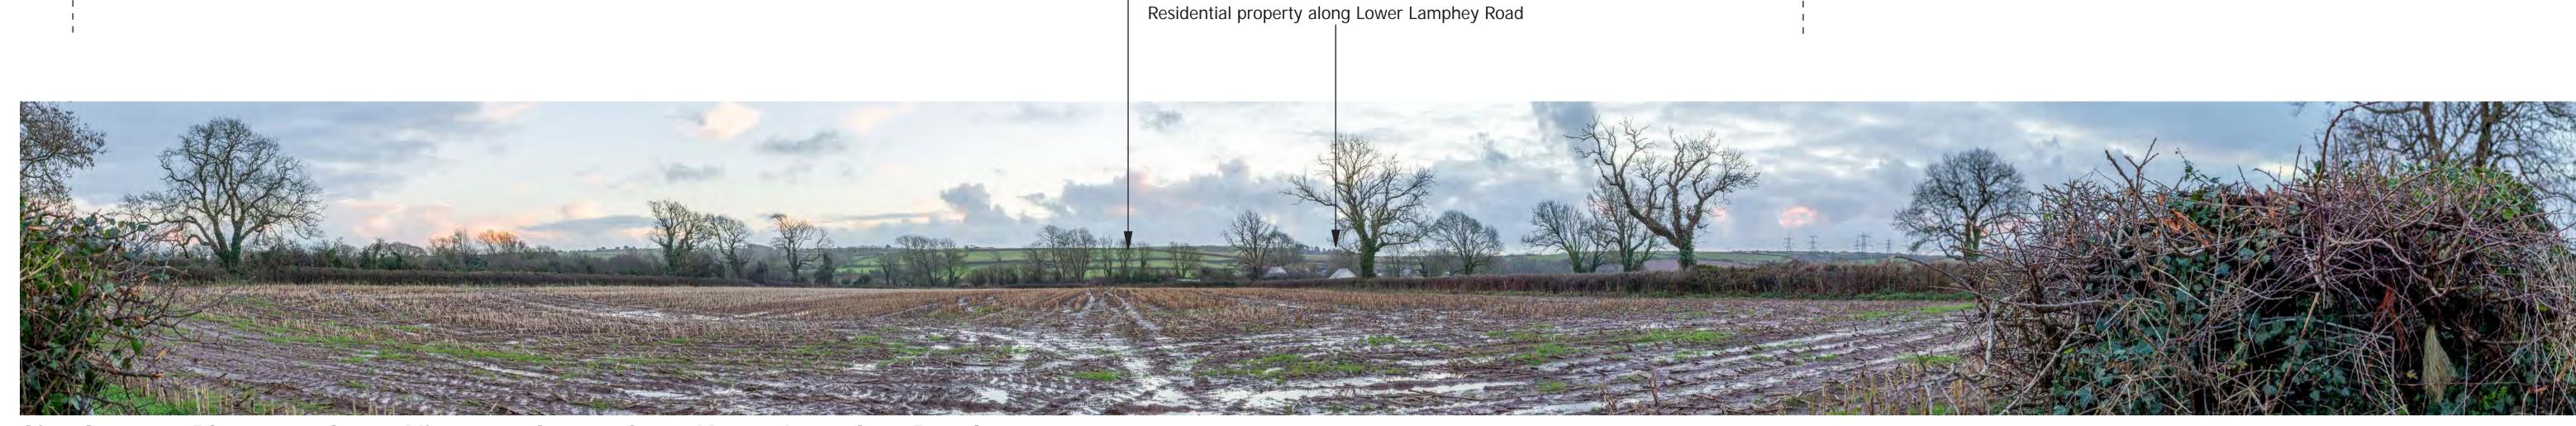

Site Context Photograph 13: View southwest from Upper Lamphey Road

This panorama is not to scale. For contextual information only

**Site Context Photographs** 

Easting / Longitude: Northing / Latitude: Elevation:

Visualisation Type:

Projection:

Enlargement Factor:

200745 / -4.881616° 29m (AOD) Distance to the Site: 222m

200839 / 51.670107°

Type 1 Annotated Viewpoint Photograph

100% Cylindrical

Drawn By: Checked By: EF Approved By: CM

14/12/2023

Canon EOS 6D

Canon 16-50mm

Date Taken:

Camera:

Lens:

Project Number: 333100437

**Project Name: Alleston Solar Farm** 

View at a comfortable arm's length @A1

Field Parcel 10 Residential property along Lower Lamphey Road

Site Context Photograph 13: View southwest from Upper Lamphey Road

This panorama is not to scale. For contextual information only