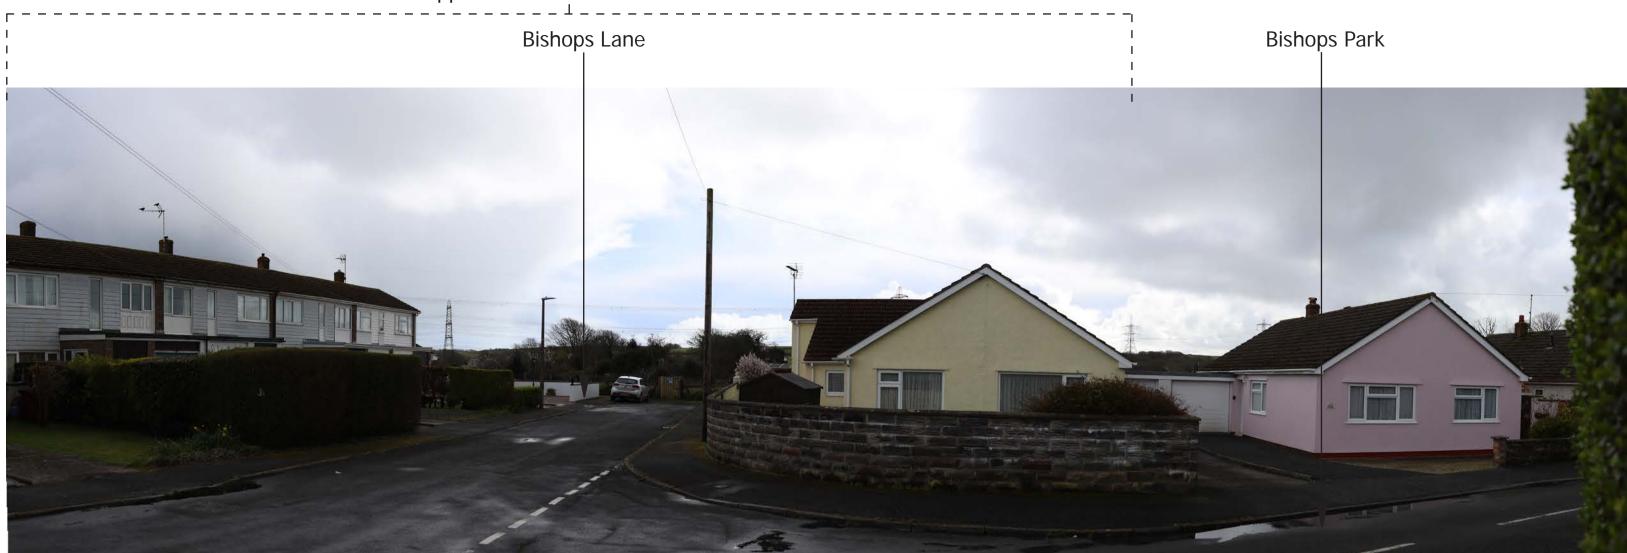

14/12/2023

Canon EOS 6D

Canon 16-50mm

CM

Project Number: 333100437

Site Context Photograph 15: View south from Bishops Lane

This panorama is not to scale. For contextual information only

Easting / Longitude: Northing / Latitude: Elevation:

199853 / 51.670667° 200846 / -4.895909° 23.3 (AOD)

Distance to the Site: 254m

Visualisation Type:

Enlargement Factor: 100% Projection:

Type 1 Annotated Viewpoint Photograph

Cylindrical

Drawn By: Checked By: Approved By:

Date Taken:

Camera:

Lens:

EJ EF

CM

Project Number: 333100437

**Project Name: Alleston Solar Farm** 

27/03/2024