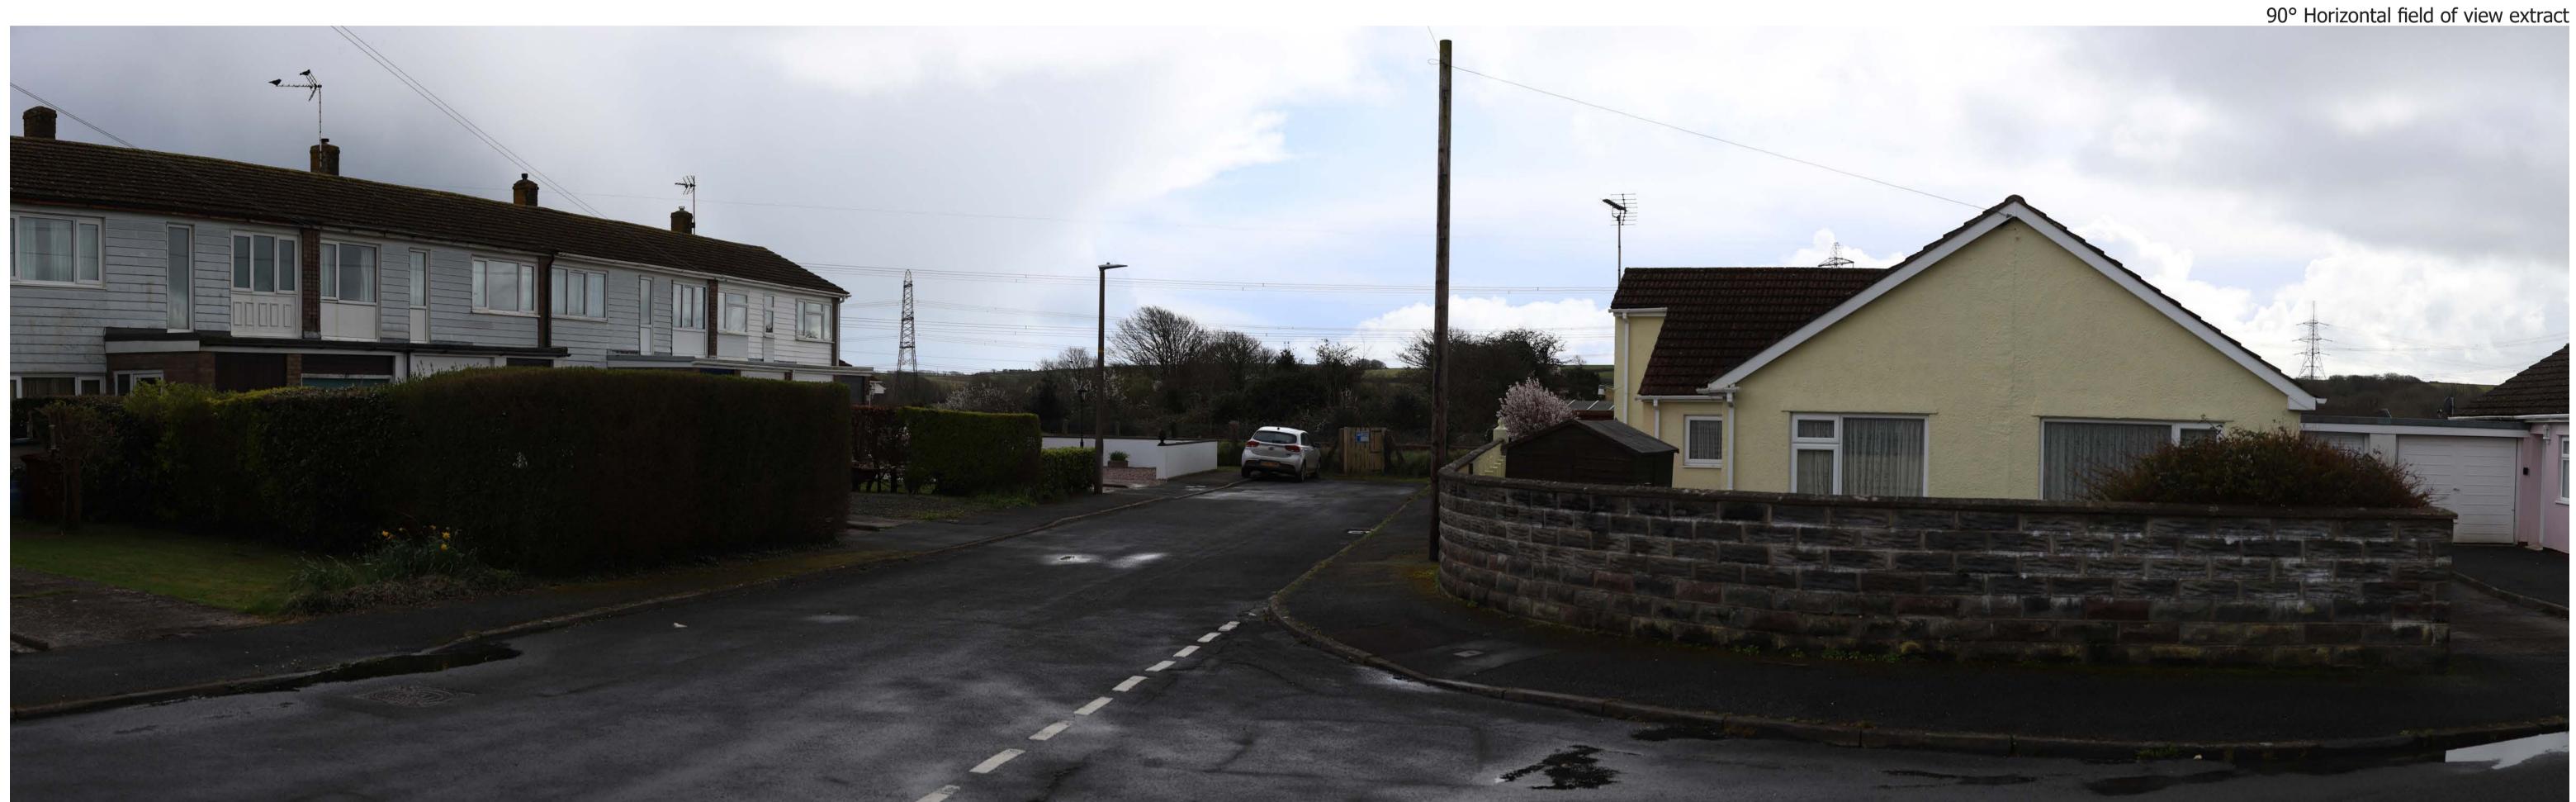

14/12/2023

Canon EOS 6D

Canon 16-50mm

CM

Project Number: 333100437

Site Context Photograph 15: View south from Bishops Lane

This panorama is not to scale. For contextual information only

Easting / Longitude: Northing / Latitude: Elevation:

199853 / 51.670667° 200846 / -4.895909° 23.3 (AOD)

Distance to the Site: 254m

Visualisation Type:

Enlargement Factor: 100% Projection:

Type 1 Annotated Viewpoint Photograph

Cylindrical

Drawn By: Checked By: Approved By:

Date Taken:

Camera:

Lens:

EJ EF

CM

Project Number: 333100437

**Project Name: Alleston Solar Farm** 

27/03/2024