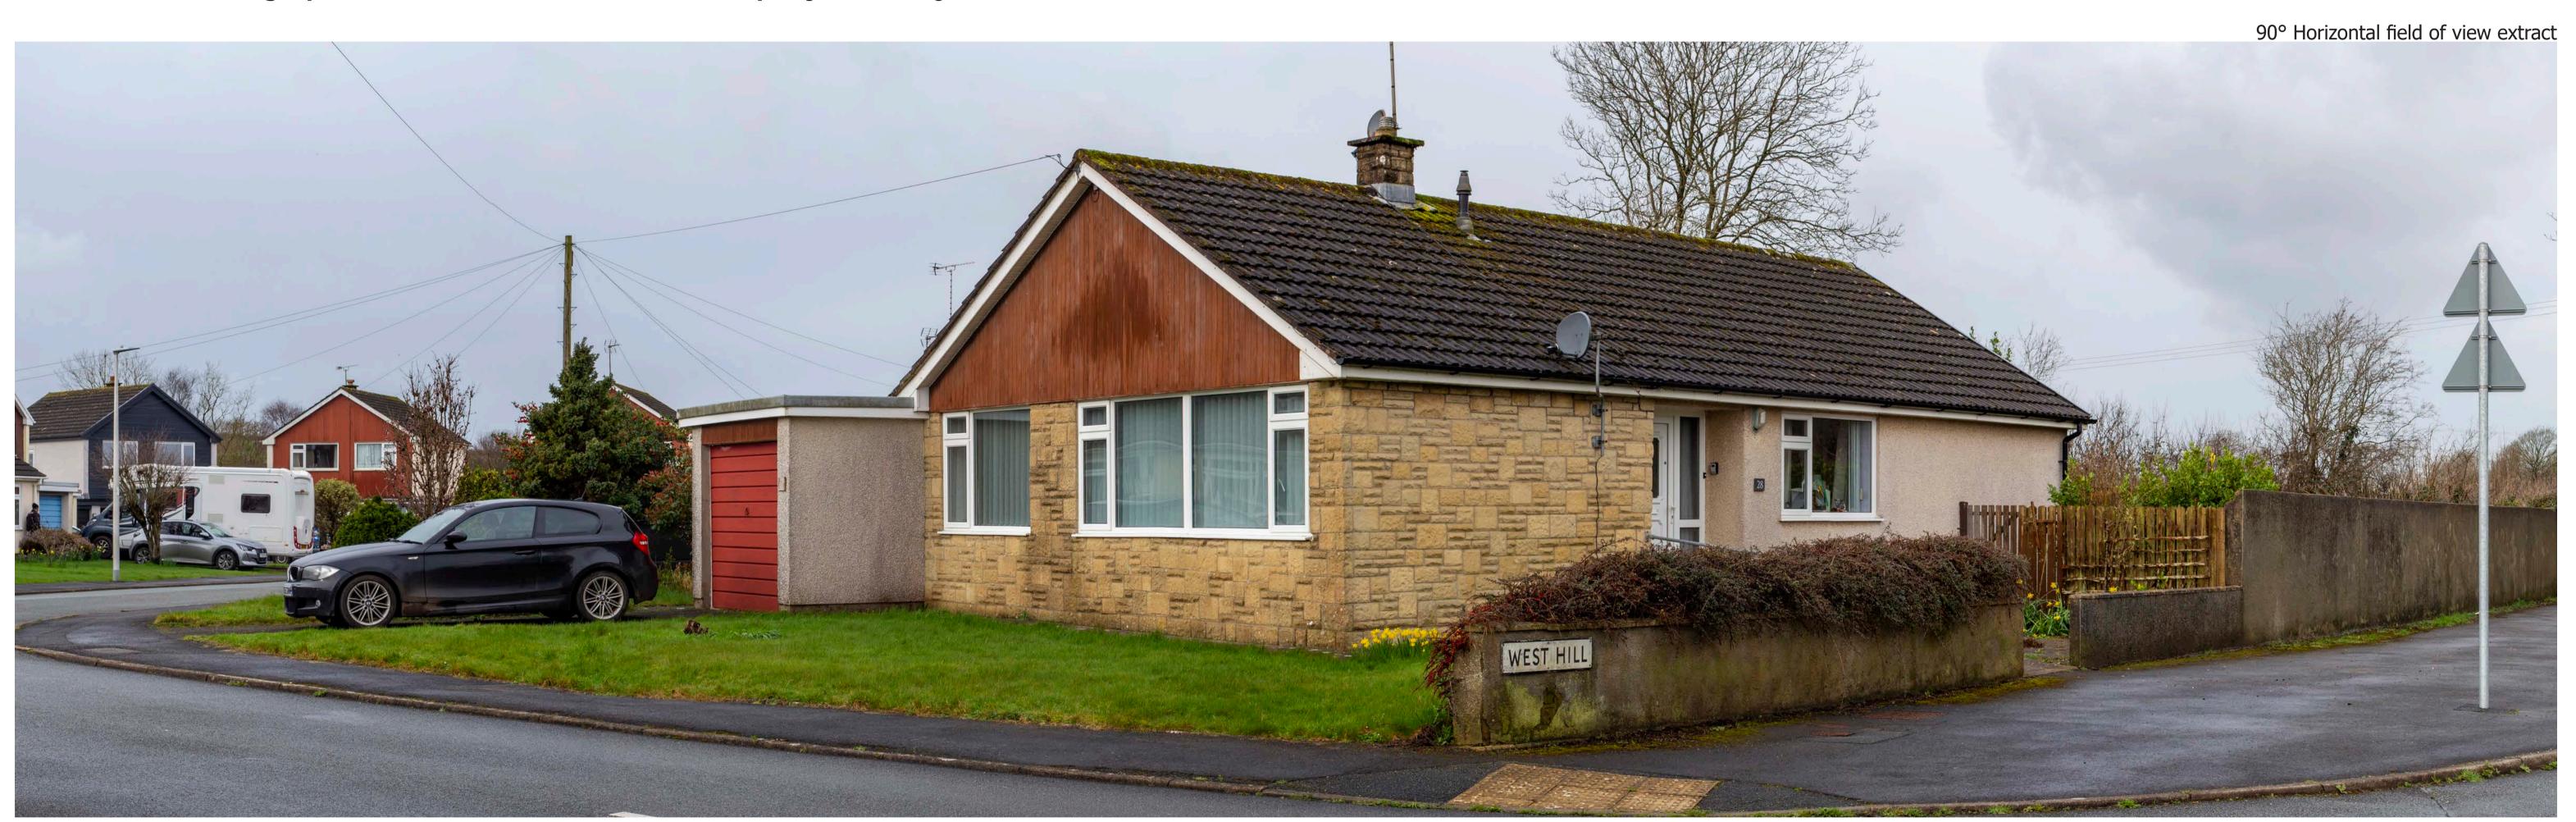

Project Number: 333100437

Lower Lamphey Road

Site Context Photograph 17: View west from Lower Lamphey Road at junction with West Hill

This panorama is not to scale. For contextual information only

Easting / Longitude: Northing / Latitude:

201370 / 51.666645° 200338 / -4.873712° Elevation: 21.7 (AOD)

Distance to the Site: 416m

Visualisation Type:

Enlargement Factor: Cylindrical Projection:

Type 1 Annotated Viewpoint Photograph

100%

Date Taken: