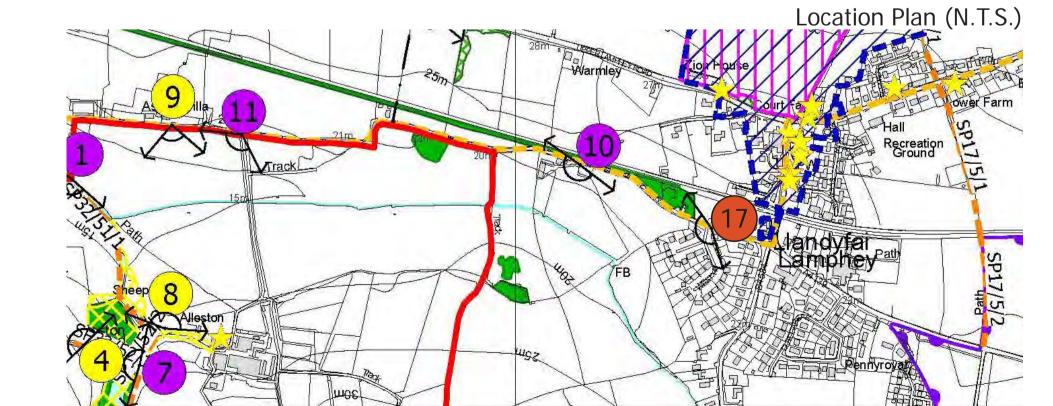

Canon EOS 6D

Canon 16-50mm

Location Plan (N.T.S.)

Site Context Photograph 16: View east from Grove Way

This panorama is not to scale. For contextual information only

90° Horizontal field of view extract

**Site Context Photographs** 