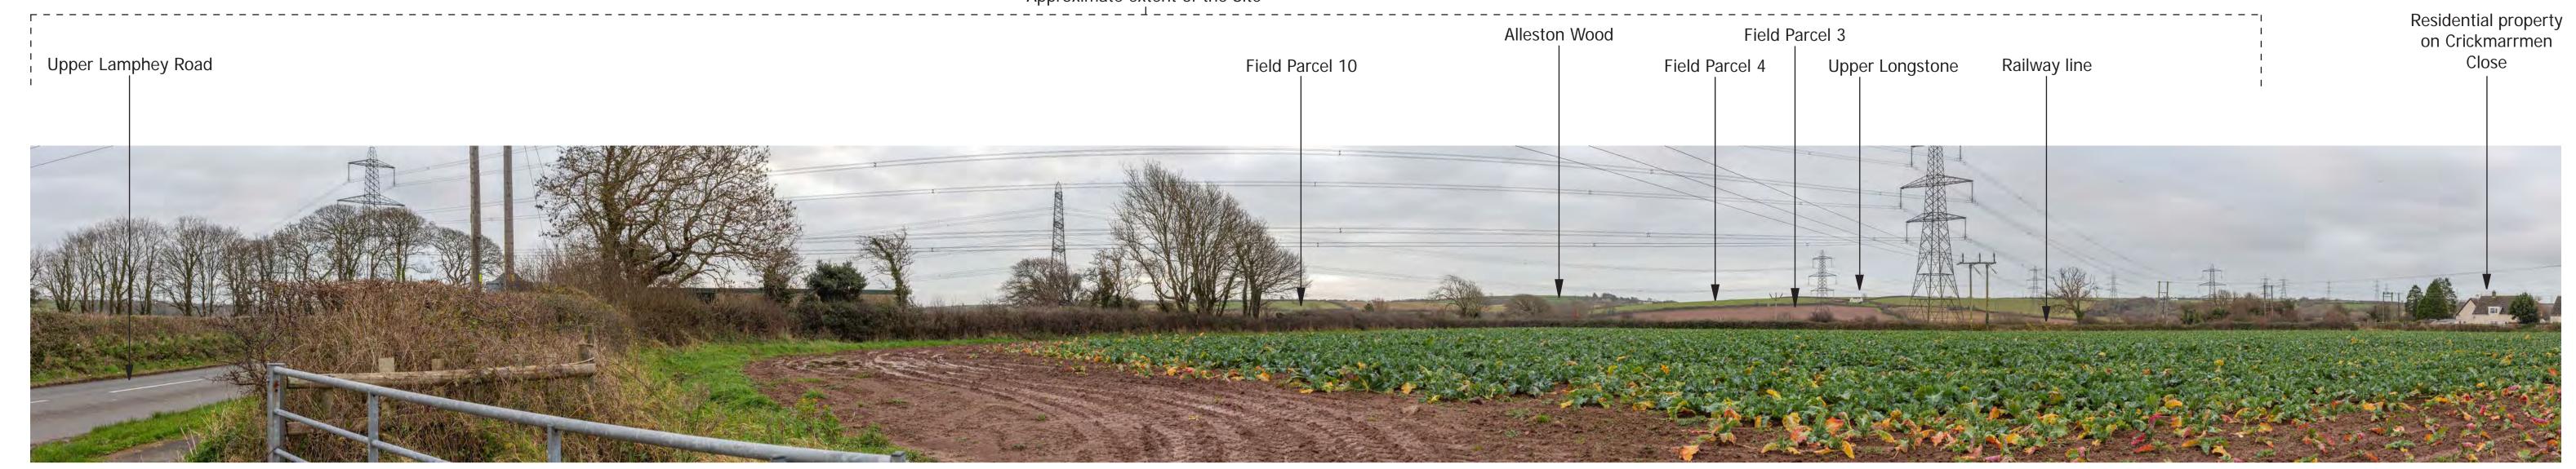

This panorama is not to scale. For contextual information only

**Site Context Photographs** 

Easting / Longitude: Northing / Latitude:

200213 / -4.890656° 200852 / 51.670823° Elevation: 27m (AOD)

310m

Distance to the Site:

Type 1 Annotated Viewpoint Photograph Visualisation Type:

Enlargement Factor: 100% Projection:

Cylindrical

Drawn By: Checked By:

Date Taken:

Camera:

Lens:

Approved By:

EJ EF

14/12/2023

Canon EOS 6D

Canon 16-50mm

CM

Project Number: 333100437

Site Context Photograph 14: View south from Upper Lamphey Road

This panorama is not to scale. For contextual information only