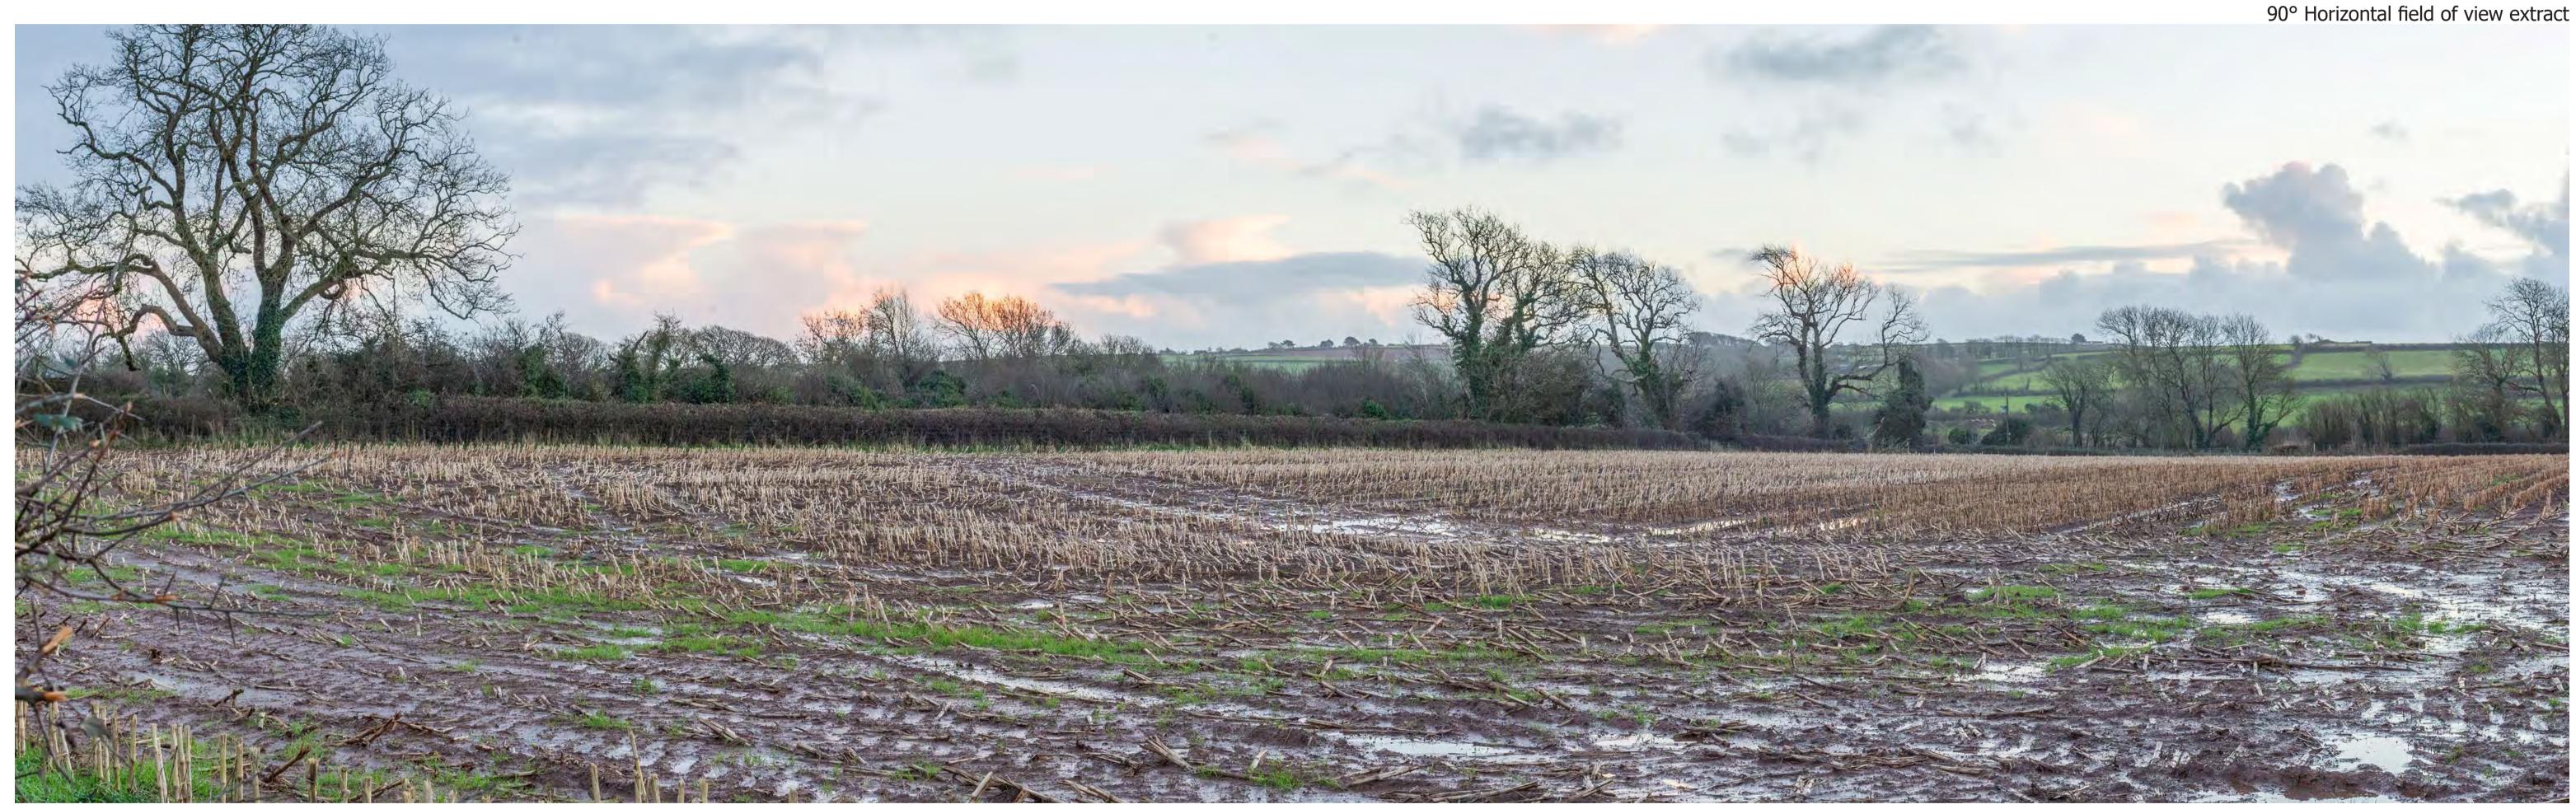

Canon EOS 6D

Canon 16-50mm

Location Plan (N.T.S.)

Site Context Photograph 16: View east from Grove Way

This panorama is not to scale. For contextual information only

90° Horizontal field of view extract

**Site Context Photographs** 

Easting / Longitude: Northing / Latitude:

199027 / 51.665923° 200351 / -4.907558°

Elevation: 51 (AOD) Distance to the Site: 0.67km

27/03/2024 Canon EOS 6D Canon 16-50mm

Type 1 Annotated Viewpoint Photograph Visualisation Type:

Enlargement Factor: Projection: Cylindrical

100%

Drawn By: Checked By: Approved By:

Date Taken:

Camera:

Lens:

EJ EF

CM

Project Number: 333100437

Lower Lamphey Road

Site Context Photograph 17: View west from Lower Lamphey Road at junction with West Hill

This panorama is not to scale. For contextual information only

Easting / Longitude: Northing / Latitude: