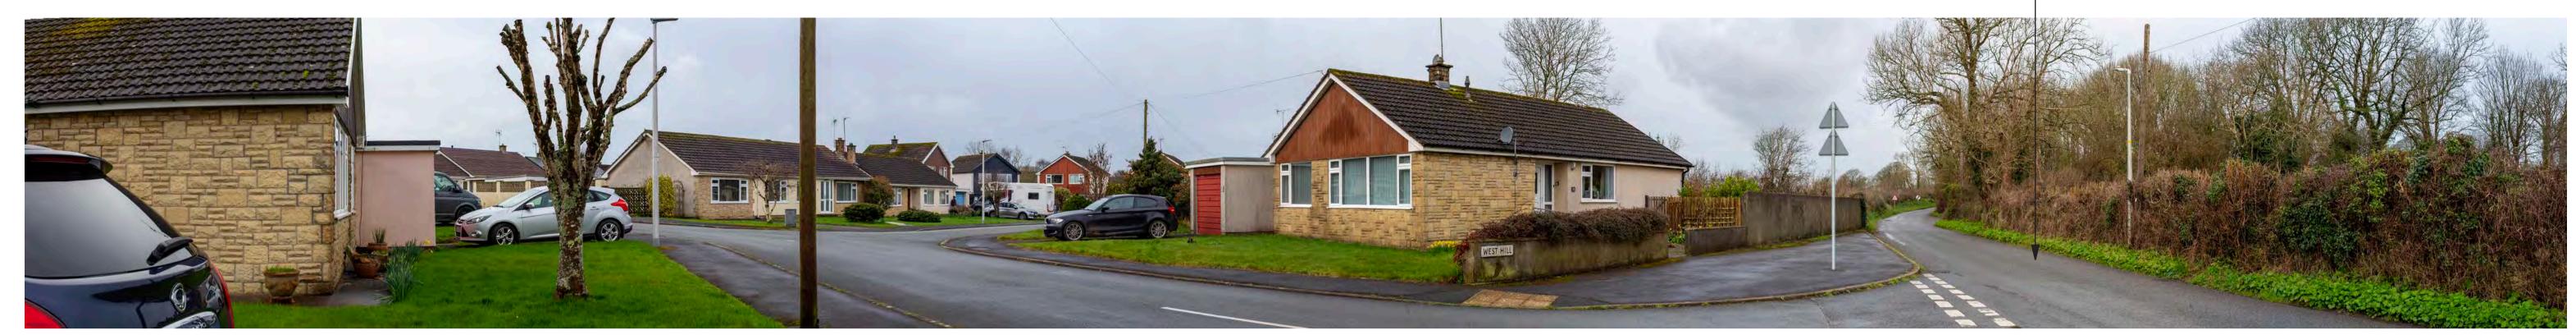

Project Number: 333100437

Lower Lamphey Road

Site Context Photograph 17: View west from Lower Lamphey Road at junction with West Hill

This panorama is not to scale. For contextual information only

Easting / Longitude: Northing / Latitude:

201370 / 51.666645° 200338 / -4.873712° Elevation: 21.7 (AOD)

Distance to the Site: 416m

Visualisation Type:

Enlargement Factor: Cylindrical Projection:

Type 1 Annotated Viewpoint Photograph

100%

Date Taken: