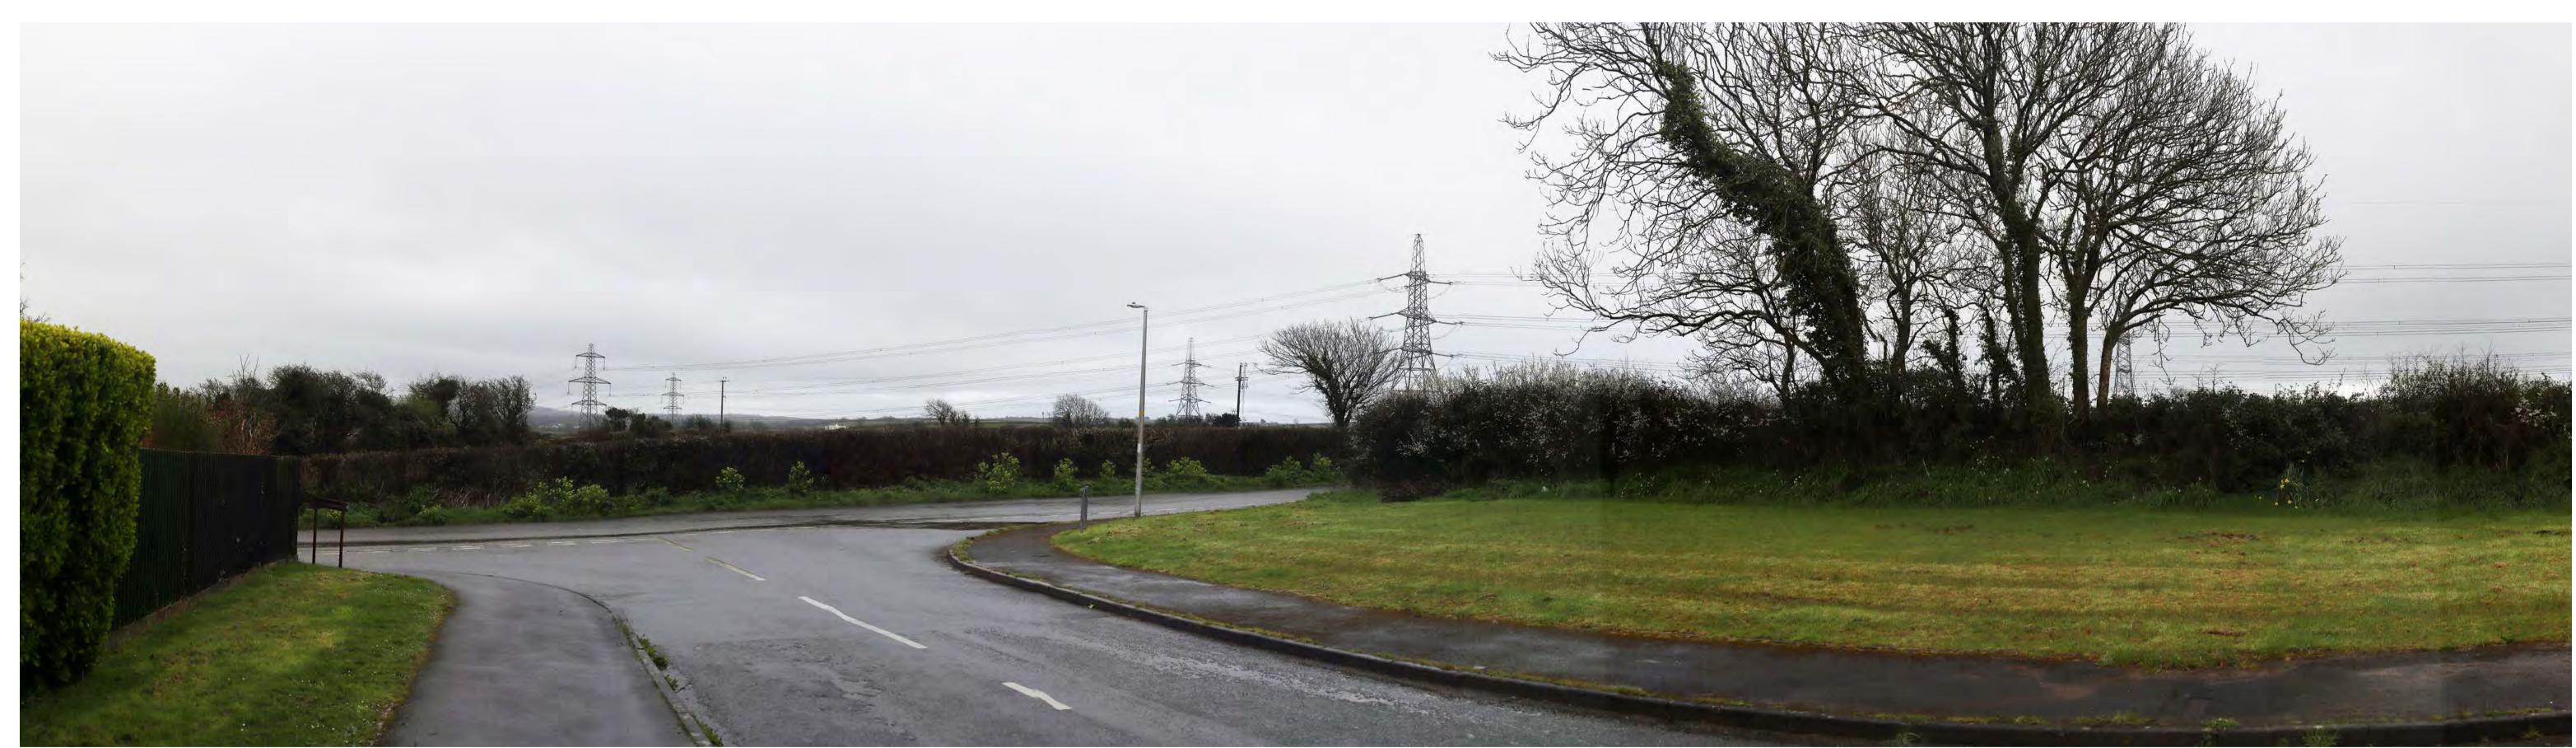

14/12/2023

Canon EOS 6D

Canon 16-50mm

CM

Project Number: 333100437

Site Context Photograph 15: View south from Bishops Lane

This panorama is not to scale. For contextual information only

Easting / Longitude: Northing / Latitude: Elevation:

199853 / 51.670667° 200846 / -4.895909° 23.3 (AOD)

Distance to the Site: 254m

Visualisation Type:

Enlargement Factor: 100% Projection:

Type 1 Annotated Viewpoint Photograph

Cylindrical

Drawn By: Checked By: Approved By: