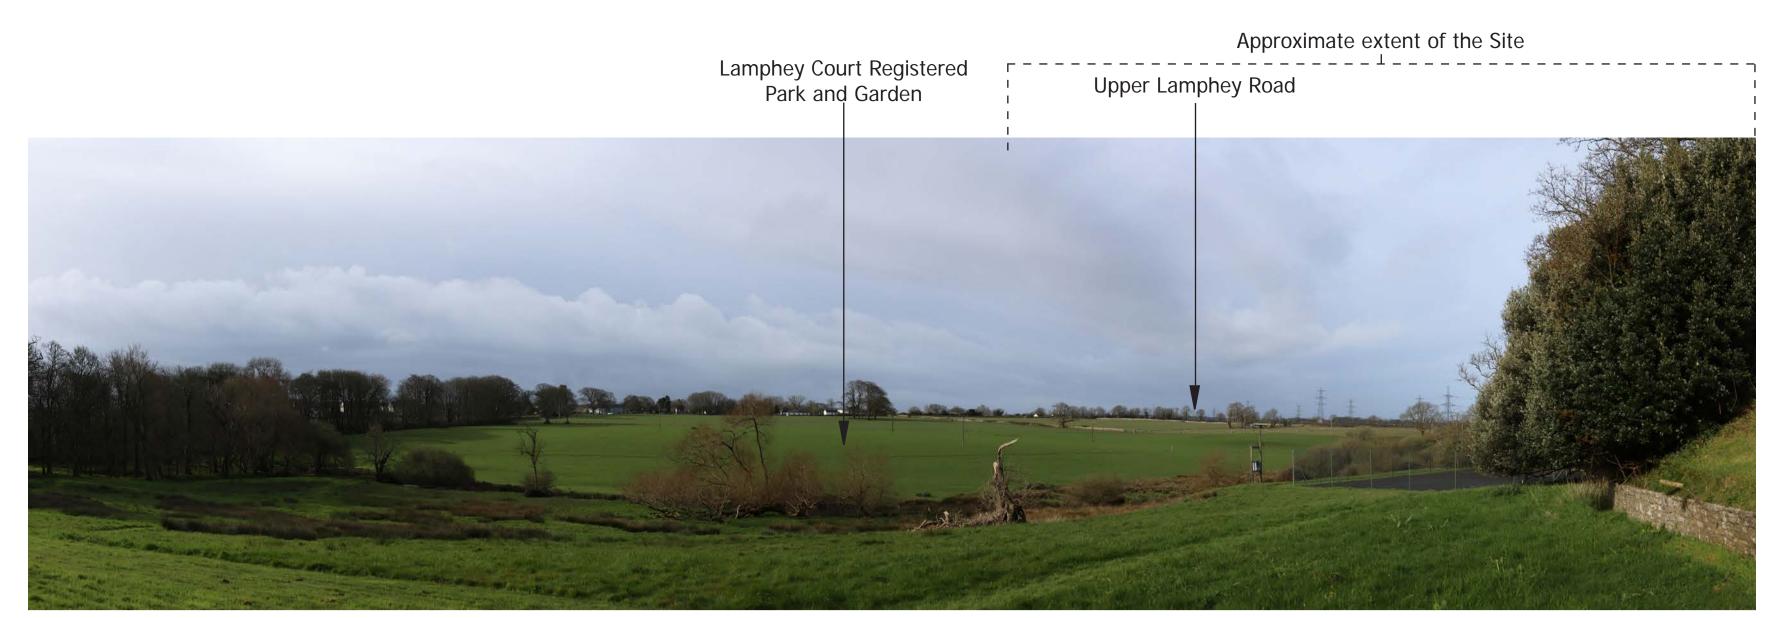

Site Context Photograph 18: View southwest from Lamphey Court Hotel

This panorama is not to scale. For contextual information only

90° Horizontal field of view extract

**Site Context Photographs** 

Easting / Longitude: Northing / Latitude: Elevation:

Distance to the Site:

201724 / 51.673047° 201037 / -4.868998°

17.5 (AOD) 0.94km

Date Taken: Camera: Lens:

27/03/2024 Canon EOS 6D Canon 16-50mm

Visualisation Type: Enlargement Factor: Type 1 Annotated Viewpoint Photograph

Projection: Cylindrical

100%

Drawn By: Checked By: Approved By: EF CM

Project Number: 333100437

Site Context Photograph 19: View south from Dill Road junction with Sixth Lane

This panorama is not to scale. For contextual information only