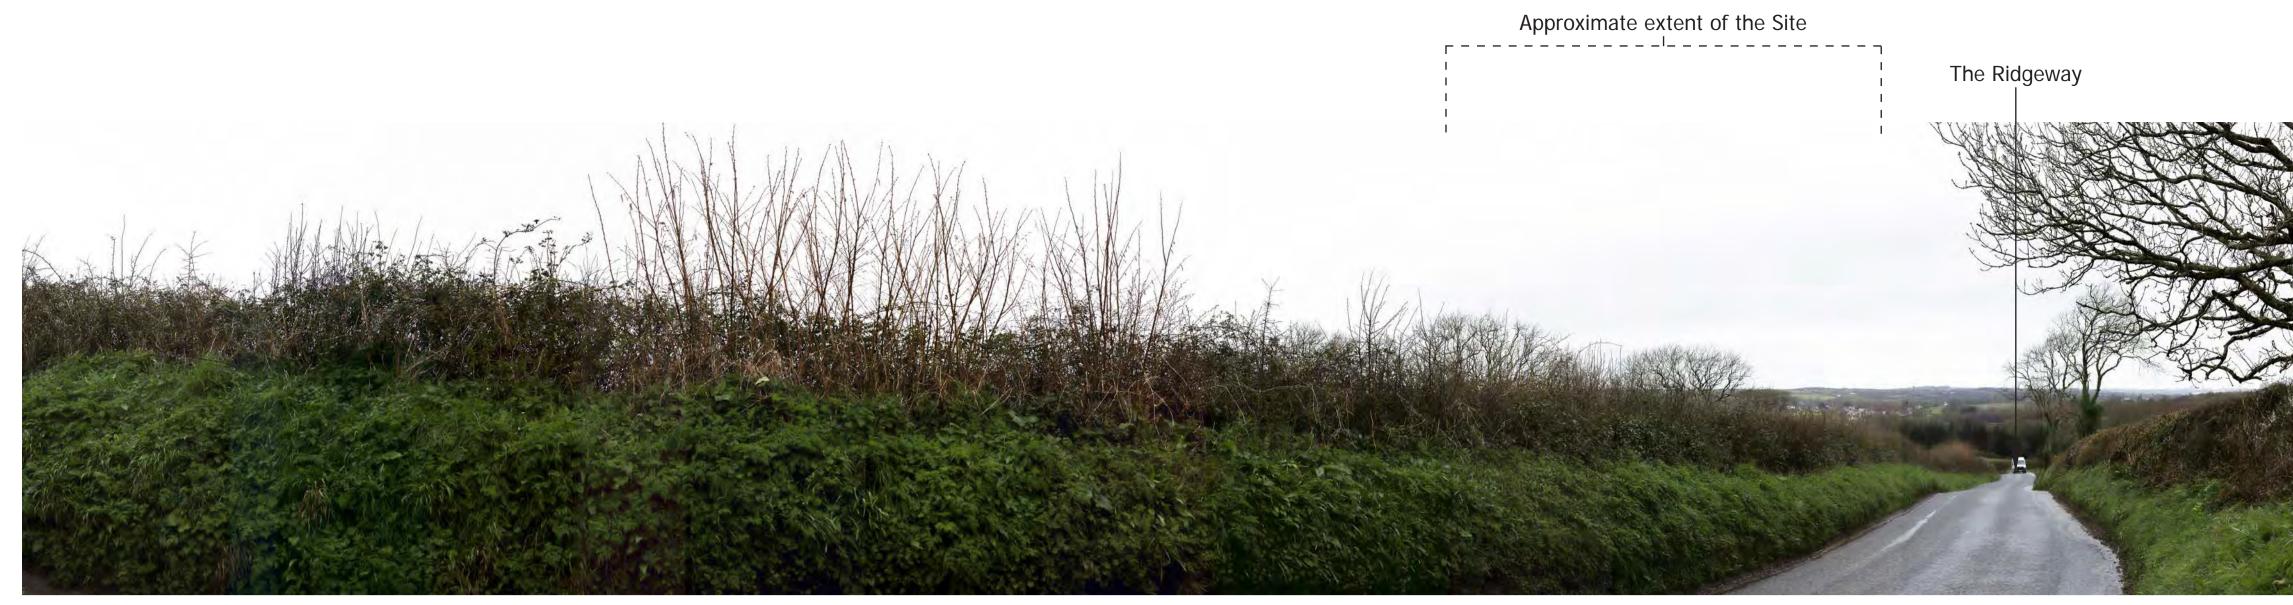

Project Number: 333100437

**Project Name: Alleston Solar Farm** 

**Site Context Photographs** View at a comfortable arm's length @A1

Site Context Photograph 26: View west from The Ridgeway

This panorama is not to scale. For contextual information only

90° Horizontal field of view extract

**Site Context Photographs** 

Easting / Longitude:

203056 / 51.672467° Northing / Latitude: 200921 / -4.849695° Elevation: 49.7 (AOD)

Distance to the Site: 2.14km

Visualisation Type:

Enlargement Factor: 100% Projection: Cylindrical

Type 1 Annotated Viewpoint Photograph

Checked By: Approved By:

Drawn By:

Date Taken:

Camera:

Lens:

EJ EF CM

27/03/2024

35mm fixed lens

Canon ISO 1000D (Full Frame Sensor)

Project Number: 333100437

**Project Name: Alleston Solar Farm** 

View at a comfortable arm's length @A1