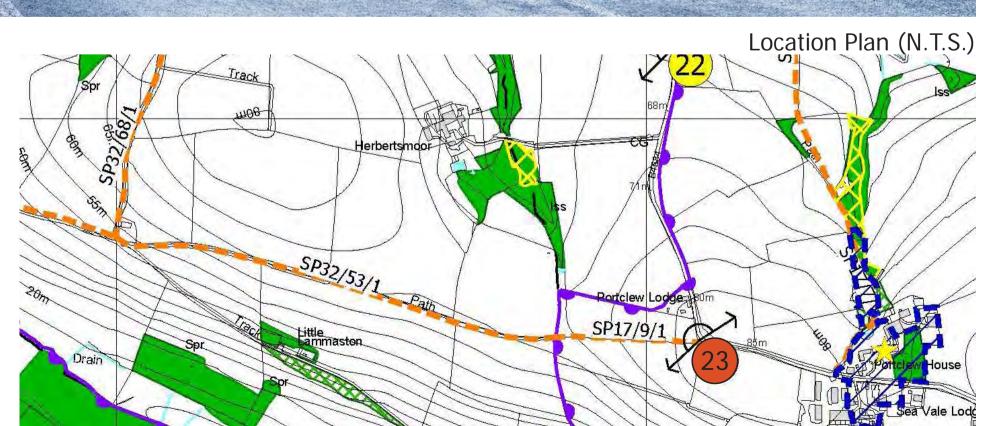

Project Number: 333100437

Site Context Photograph 23: View northwest from B4584

This panorama is not to scale. For contextual information only

Easting / Longitude: Northing / Latitude: Elevation:

201101 / -4.876597° 198583 / 51.650786° 82m (AOD) Distance to the Site: 0.8km

Type 1 Annotated Viewpoint Photograph Visualisation Type:

Enlargement Factor: 100% Cylindrical Projection:

Drawn By: Checked By: Approved By:

Date Taken:

Camera:

Lens:

EJ

14/12/2023

Canon EOS 6D

Canon 16-50mm

EF CM

Project Number: 333100437

Site Context Photograph 24: View northwest from Chapel Lane within Pembrokeshire Coast National Park

This panorama is not to scale. For contextual information only