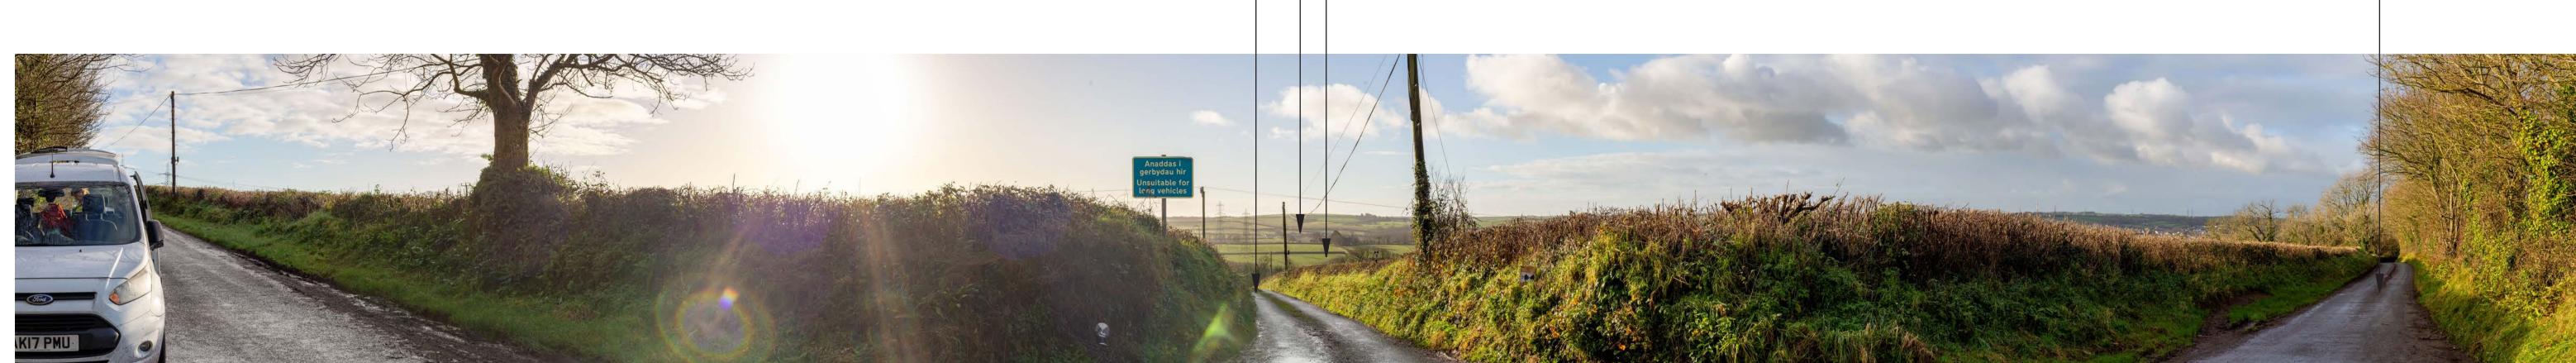

Dill Road

**Site Context Photographs** 

Easting / Longitude: Northing / Latitude: Elevation:

200706 / -4.884034° 201725 / 51.678837° 58m (AOD) Distance to the Site:

1.18km

Visualisation Type: Enlargement Factor: Projection:

100%

Type 1 Annotated Viewpoint Photograph

Cylindrical

Drawn By:

Checked By: Approved By:

Date Taken:

Camera:

Lens:

EJ EF

14/12/2023

Canon EOS 6D

Canon 16-50mm

CM

Project Number: 333100437

Site Context Photograph 20: View southeast from PRoW 32/58

This panorama is not to scale. For contextual information only