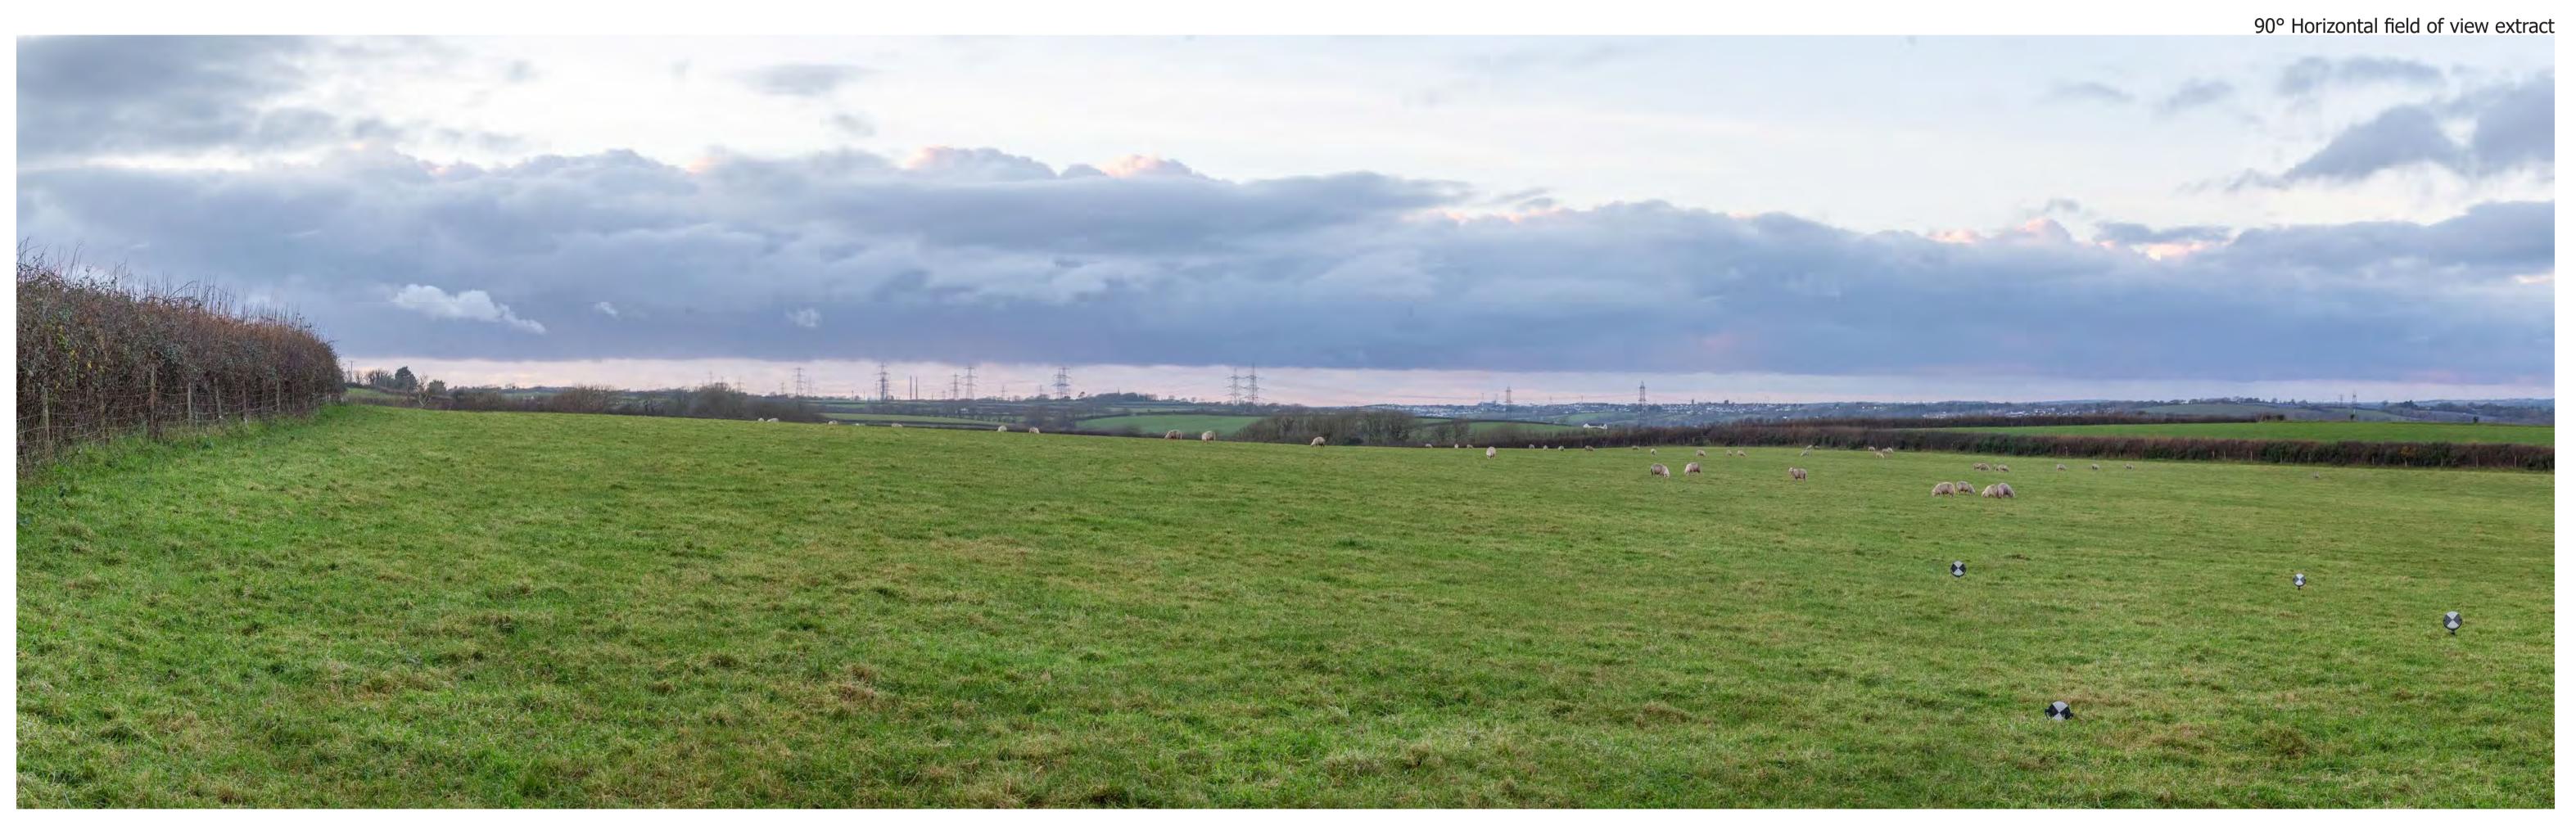

Project Number: 333100437

View at a comfortable arm's length @A1

Site Context Photograph 22: View northwest from PRoW 17/8

This panorama is not to scale. For contextual information only

Easting / Longitude: Northing / Latitude:

201047 / -4.877632° 199132 / 51.655673° Elevation: 63m (AOD) Distance to the Site: 310m

Visualisation Type: Enlargement Factor: Cylindrical Projection:

100%

Type 1 Annotated Viewpoint Photograph

Drawn By: Checked By: Approved By:

Date Taken:

Camera:

Lens:

EF

CM

14/12/2023

Canon EOS 6D

Canon 16-50mm

Project Number: 333100437

Site Context Photograph 23: View northwest from B4584

This panorama is not to scale. For contextual information only

Easting / Longitude: Northing / Latitude: Elevation:

201101 / -4.876597° 198583 / 51.650786° 82m (AOD) Distance to the Site: 0.8km