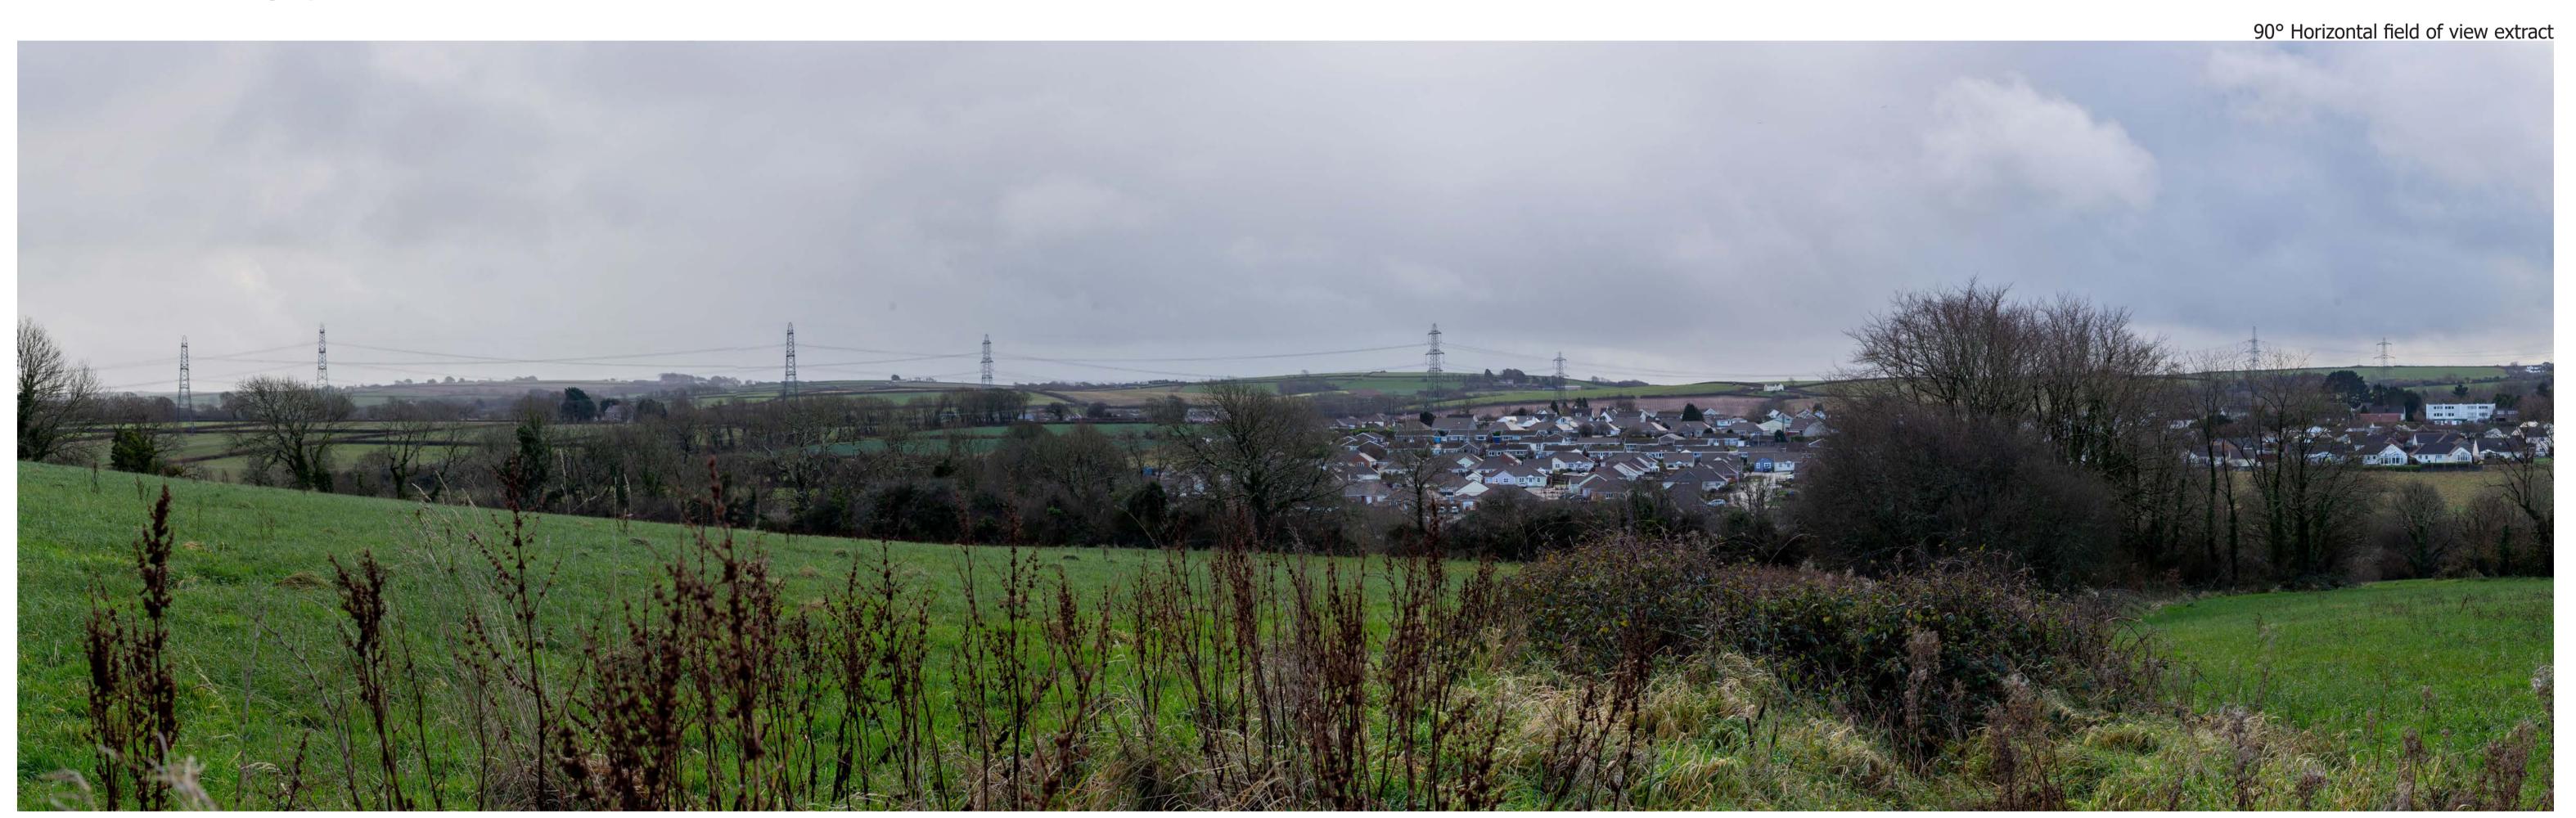

Easting / Longitude: Northing / Latitude: Elevation:

200073 / -4.893190° 201746 / 51.678801° 32m (AOD)

Distance to the Site: 1.16km

Visualisation Type: Enlargement Factor: 100%

Cylindrical Projection:

Type 1 Annotated Viewpoint Photograph

Drawn By:

Date Taken:

Camera:

Lens:

Checked By: Approved By: 14/12/2023

EJ

EF

CM

Canon EOS 6D

Canon 16-50mm

Project Number: 333100437

Site Context Photograph 21: View southwest from PRoW 17/4 within Lower Lamphey Park

This panorama is not to scale. For contextual information only

Easting / Longitude: Northing / Latitude: Elevation: