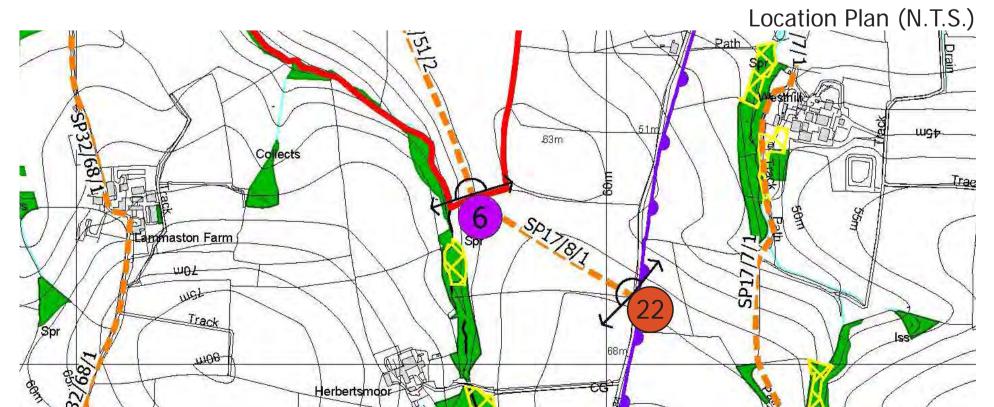

Project Number: 333100437

View at a comfortable arm's length @A1

Site Context Photograph 22: View northwest from PRoW 17/8

This panorama is not to scale. For contextual information only

Easting / Longitude: Northing / Latitude:

201047 / -4.877632° 199132 / 51.655673° Elevation: 63m (AOD) Distance to the Site: 310m

Visualisation Type: Enlargement Factor: Cylindrical Projection:

100%

Type 1 Annotated Viewpoint Photograph

Drawn By: Checked By: Approved By:

Date Taken:

Camera:

Lens:

EF

CM

14/12/2023

Canon EOS 6D

Canon 16-50mm

Project Number: 333100437

Site Context Photograph 23: View northwest from B4584

This panorama is not to scale. For contextual information only

Easting / Longitude: Northing / Latitude: Elevation:

201101 / -4.876597° 198583 / 51.650786° 82m (AOD) Distance to the Site: 0.8km