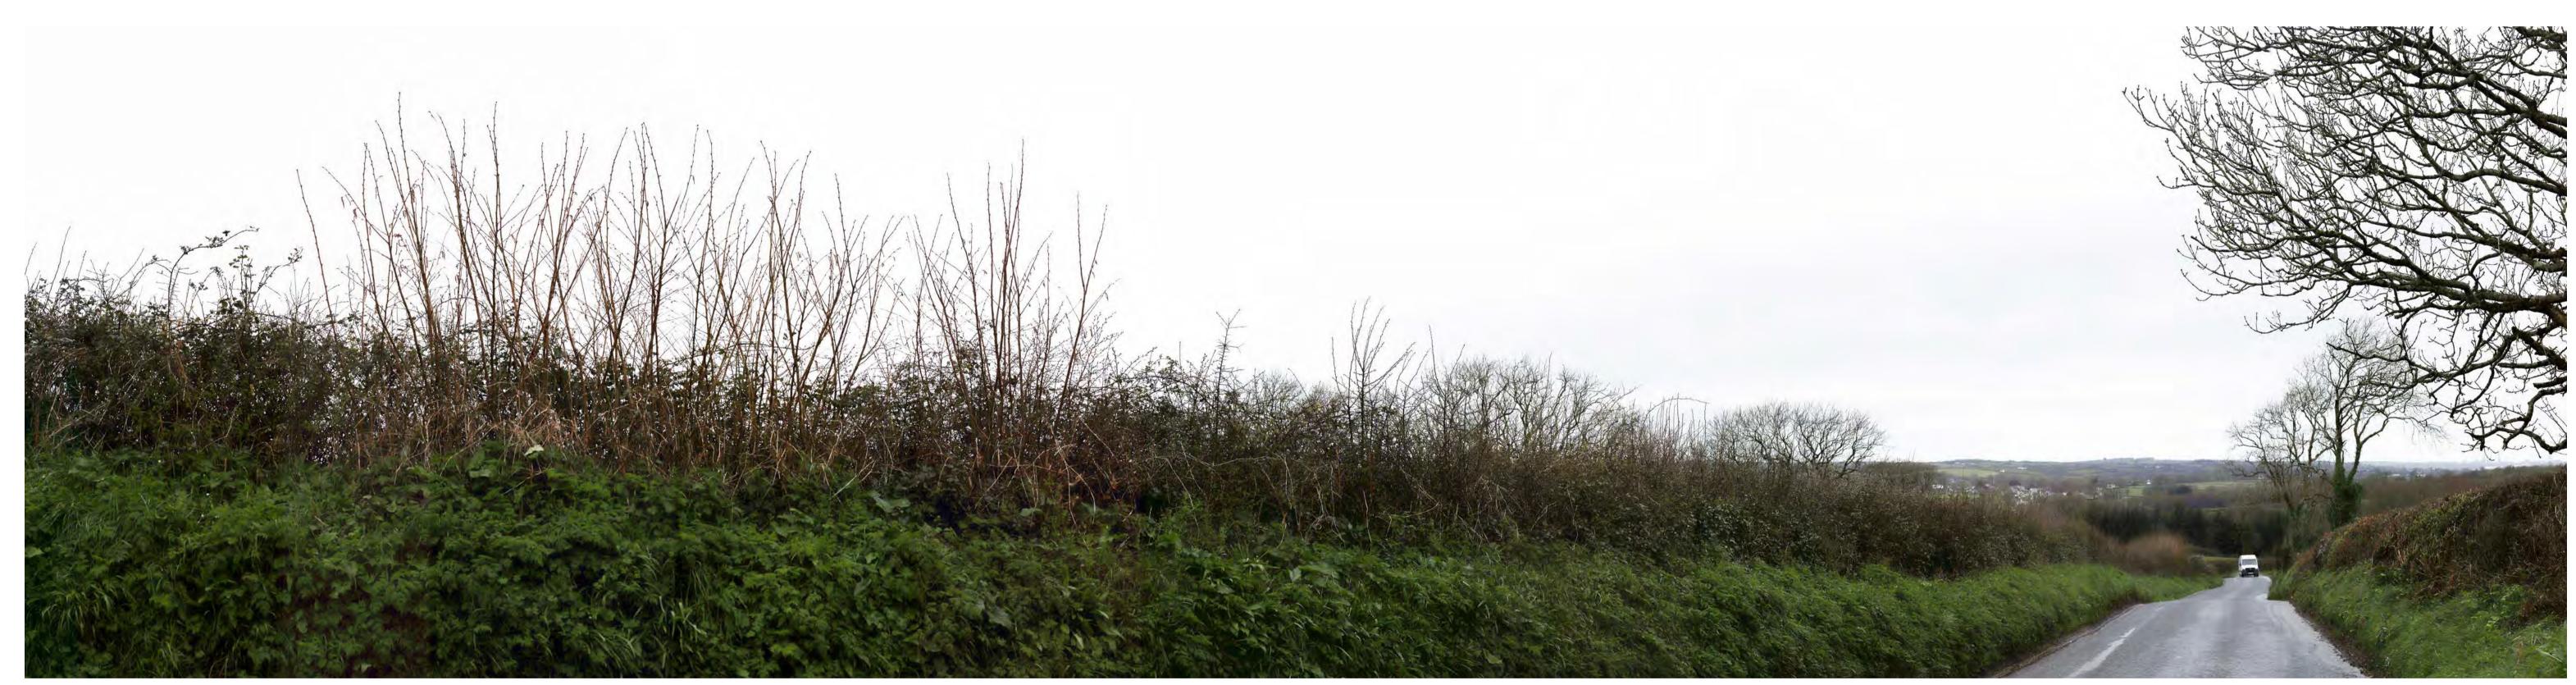

Project Number: 333100437

**Project Name: Alleston Solar Farm** 

**Site Context Photographs** View at a comfortable arm's length @A1

Site Context Photograph 26: View west from The Ridgeway

This panorama is not to scale. For contextual information only

90° Horizontal field of view extract

**Site Context Photographs** 

Easting / Longitude:

203056 / 51.672467° Northing / Latitude: 200921 / -4.849695° Elevation: 49.7 (AOD)

Distance to the Site: 2.14km

Visualisation Type:

Enlargement Factor: 100% Projection: Cylindrical

Type 1 Annotated Viewpoint Photograph

Checked By: Approved By:

Drawn By:

Date Taken:

Camera:

Lens:

EJ EF CM

27/03/2024

35mm fixed lens

Canon ISO 1000D (Full Frame Sensor)

Project Number: 333100437

**Project Name: Alleston Solar Farm** 

View at a comfortable arm's length @A1