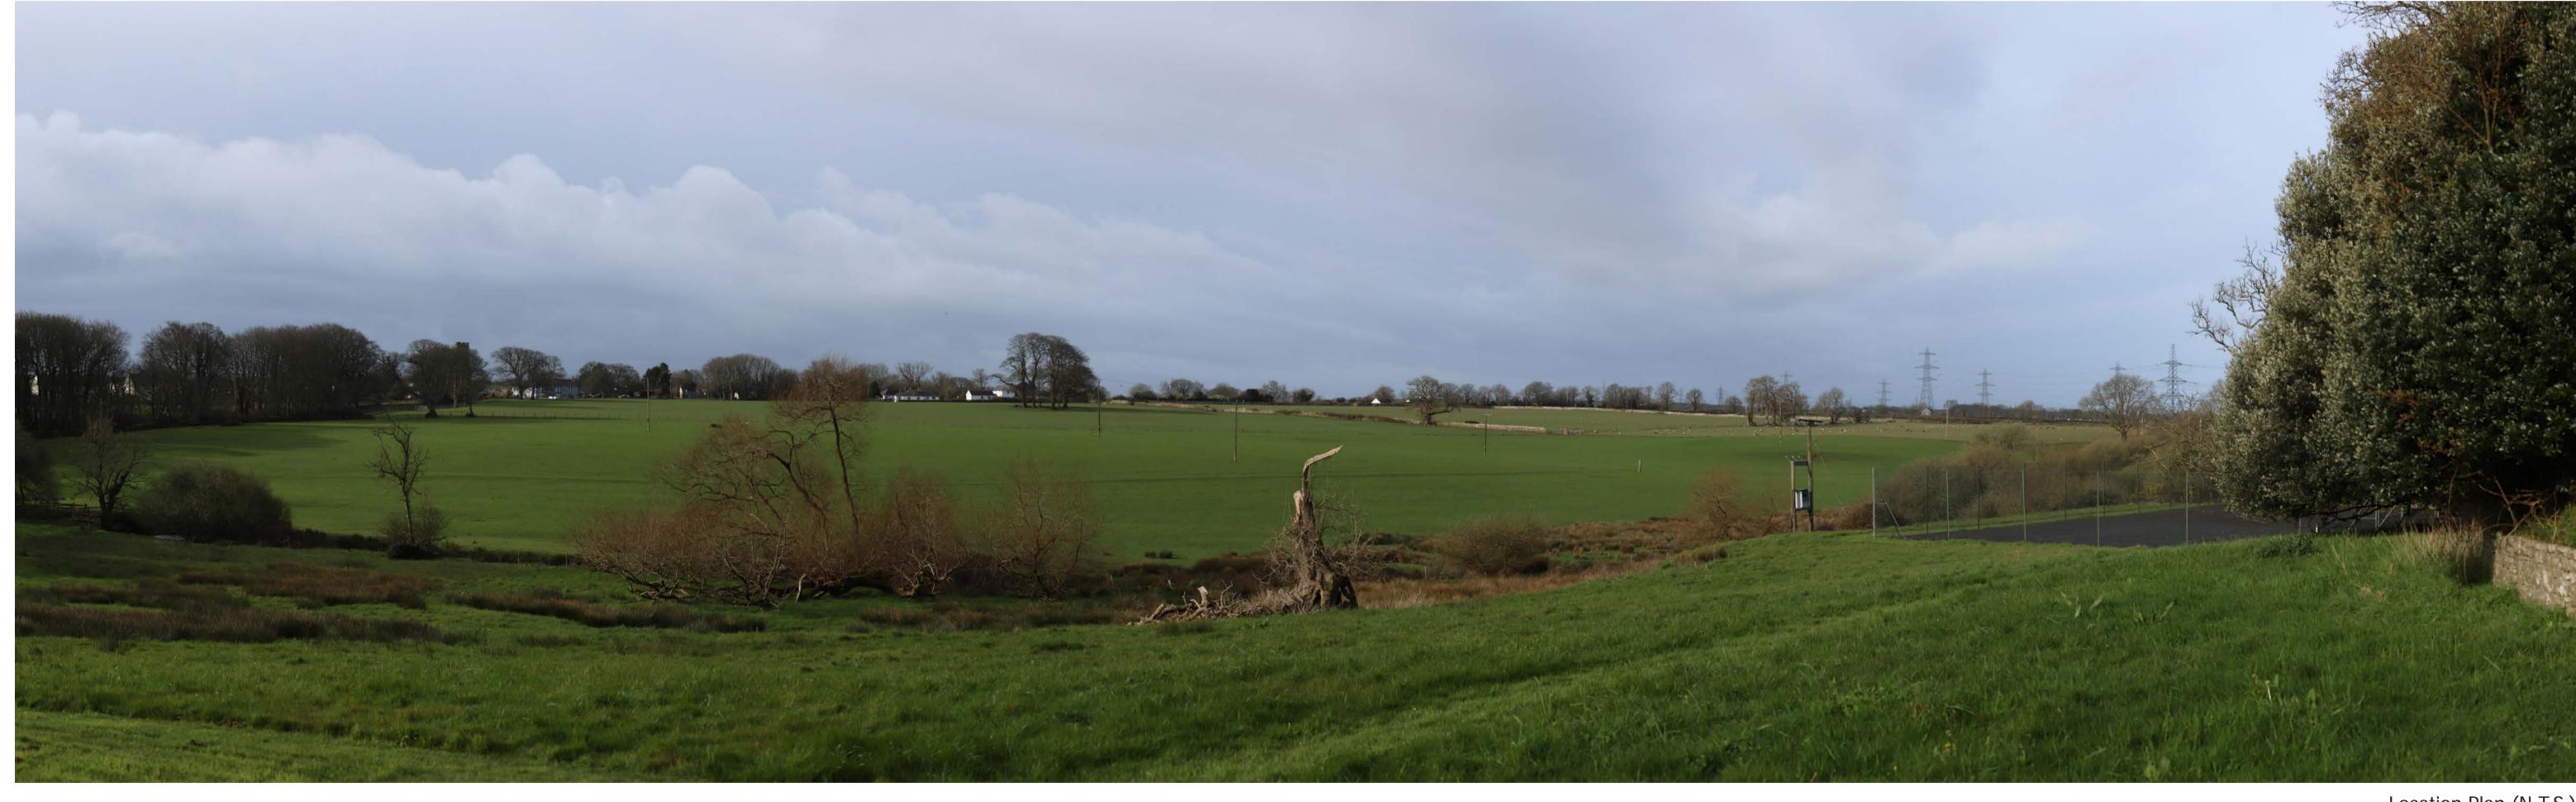

Site Context Photograph 18: View southwest from Lamphey Court Hotel

This panorama is not to scale. For contextual information only

90° Horizontal field of view extract

**Site Context Photographs** 

Easting / Longitude: Northing / Latitude: Elevation:

Distance to the Site:

201724 / 51.673047° 201037 / -4.868998°

17.5 (AOD) 0.94km

Date Taken: Camera: Lens:

27/03/2024 Canon EOS 6D Canon 16-50mm

Visualisation Type: Enlargement Factor: Type 1 Annotated Viewpoint Photograph

Projection: Cylindrical

100%

Drawn By: Checked By: Approved By: EF CM

Project Number: 333100437

Site Context Photograph 19: View south from Dill Road junction with Sixth Lane

This panorama is not to scale. For contextual information only