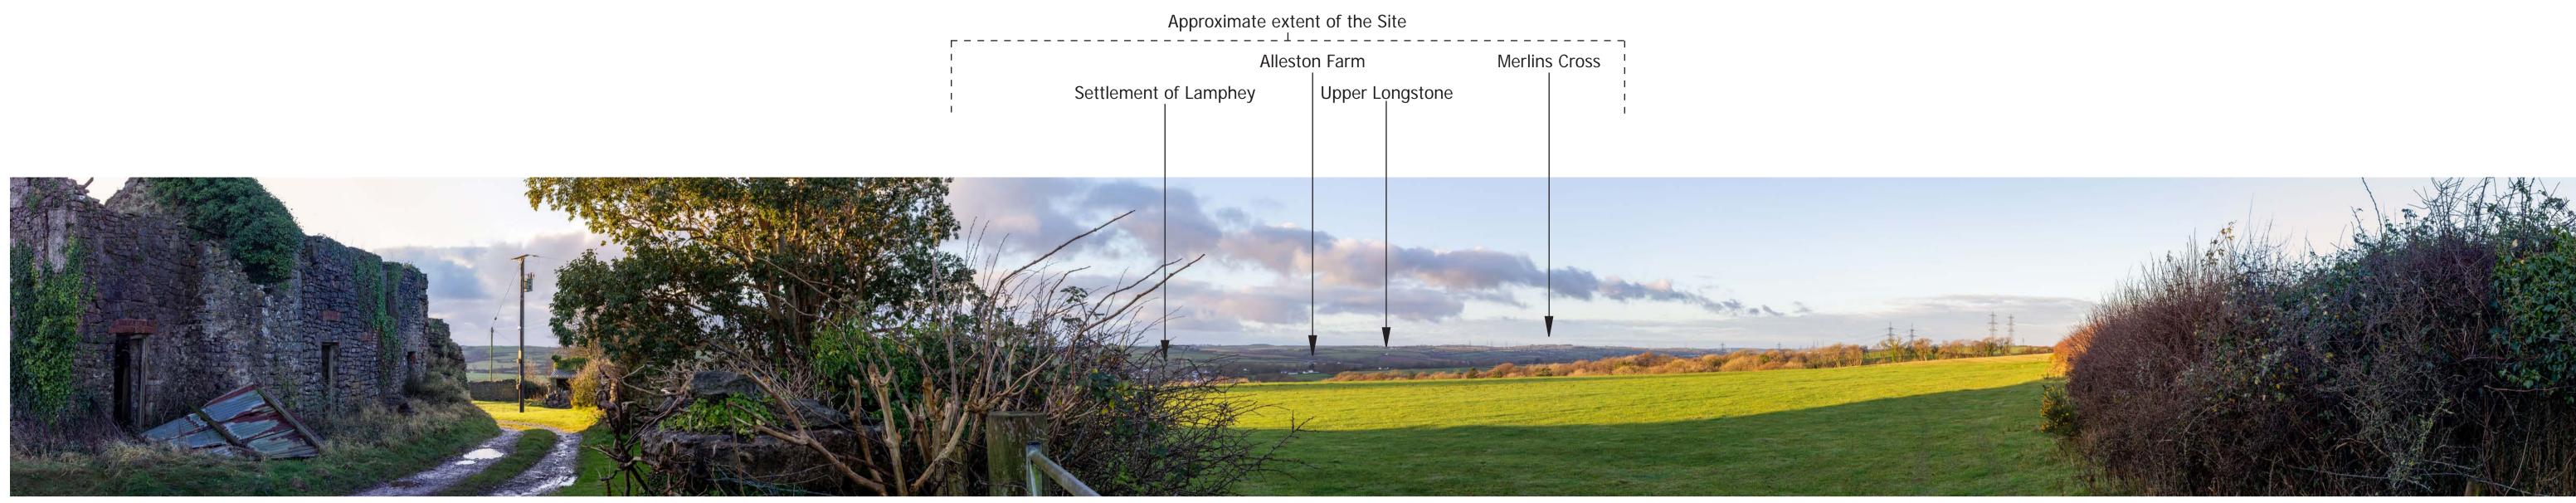

Site Context Photograph 18: View southwest from Lamphey Court Hotel

This panorama is not to scale. For contextual information only

90° Horizontal field of view extract

**Site Context Photographs** 

Easting / Longitude: Northing / Latitude: Elevation:

Distance to the Site:

201724 / 51.673047° 201037 / -4.868998°

17.5 (AOD) 0.94km

Date Taken: Camera: Lens:

27/03/2024 Canon EOS 6D Canon 16-50mm

Visualisation Type: Enlargement Factor: Type 1 Annotated Viewpoint Photograph

Projection: Cylindrical

100%

Drawn By: Checked By: Approved By: EF CM

Project Number: 333100437

Site Context Photograph 19: View south from Dill Road junction with Sixth Lane

This panorama is not to scale. For contextual information only