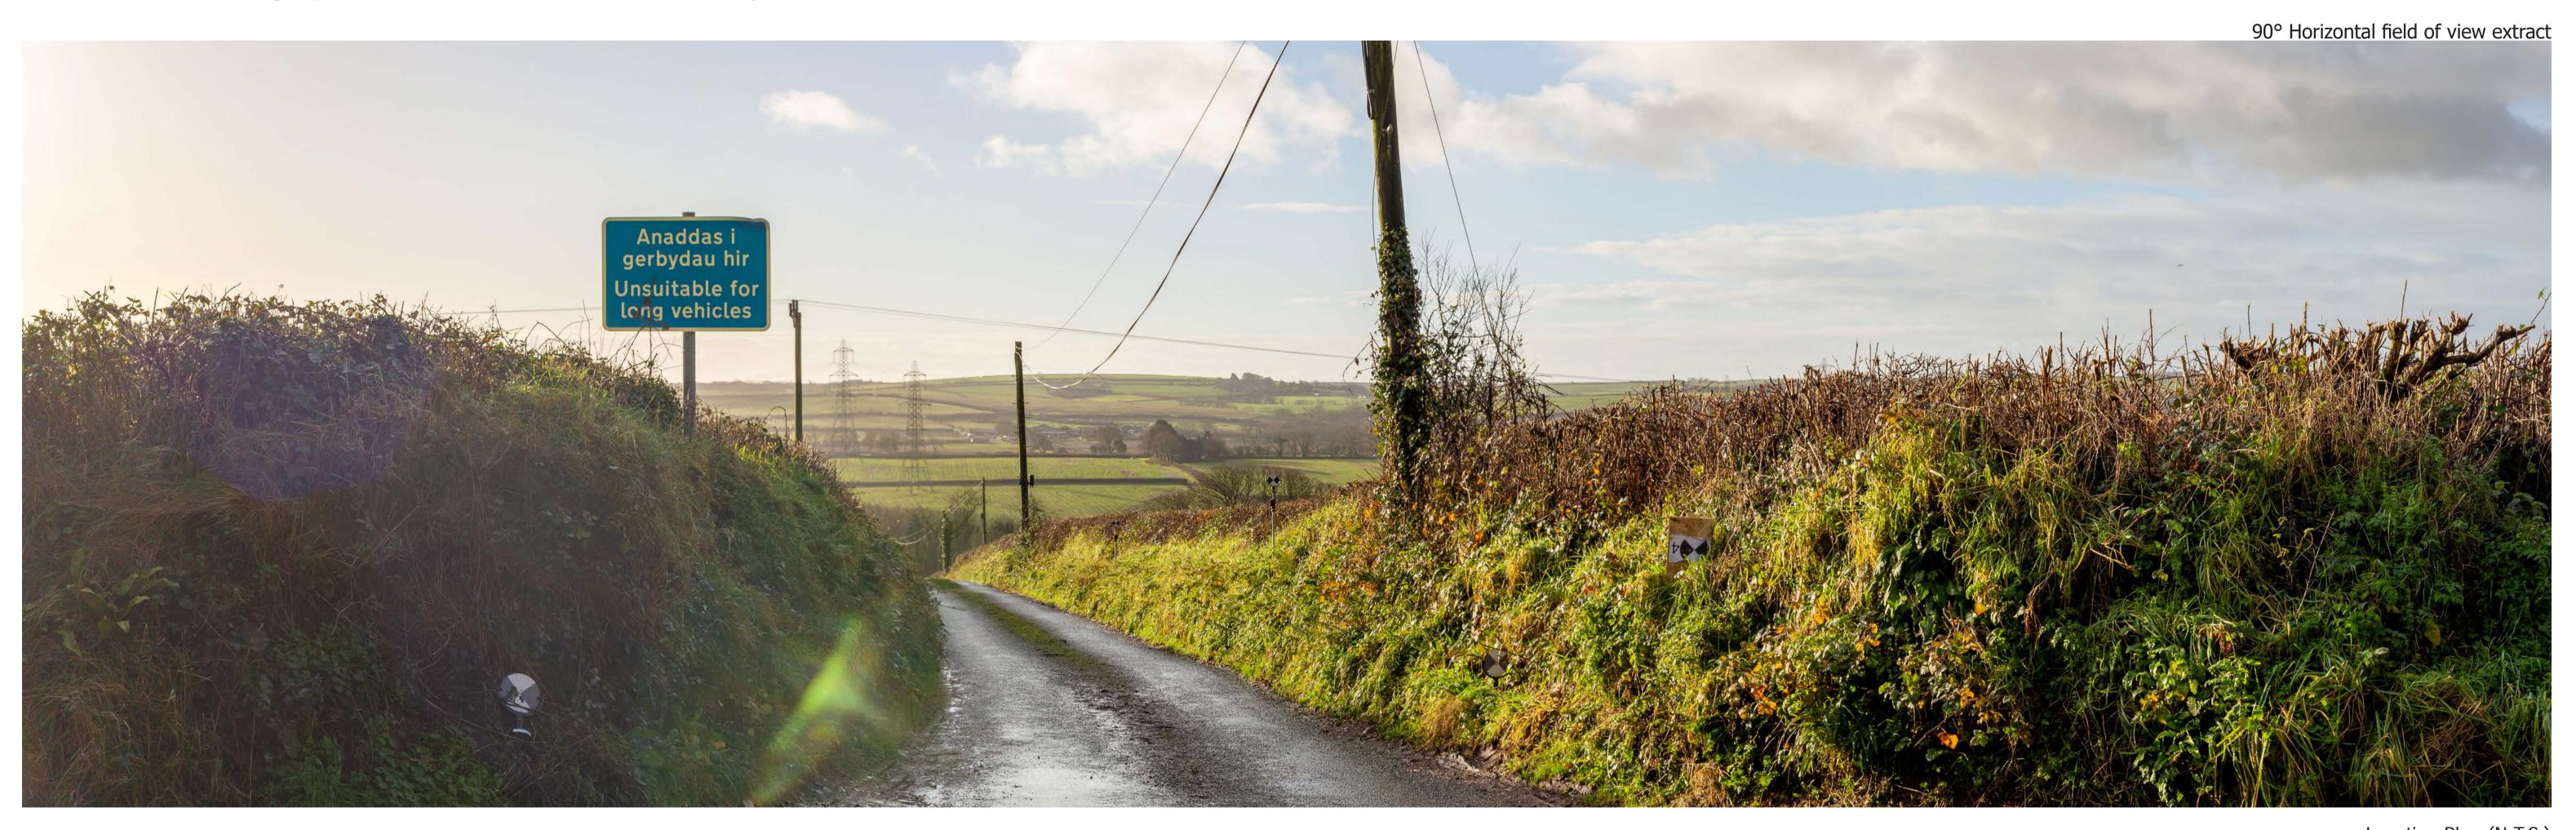

Dill Road

**Site Context Photographs** 

Easting / Longitude: Northing / Latitude: Elevation:

200706 / -4.884034° 201725 / 51.678837° 58m (AOD) Distance to the Site:

1.18km

Visualisation Type: Enlargement Factor: Projection:

100%

Type 1 Annotated Viewpoint Photograph

Cylindrical

Drawn By:

Checked By: Approved By:

Date Taken:

Camera:

Lens:

EJ EF

14/12/2023

Canon EOS 6D

Canon 16-50mm

CM

Project Number: 333100437

Site Context Photograph 20: View southeast from PRoW 32/58

This panorama is not to scale. For contextual information only