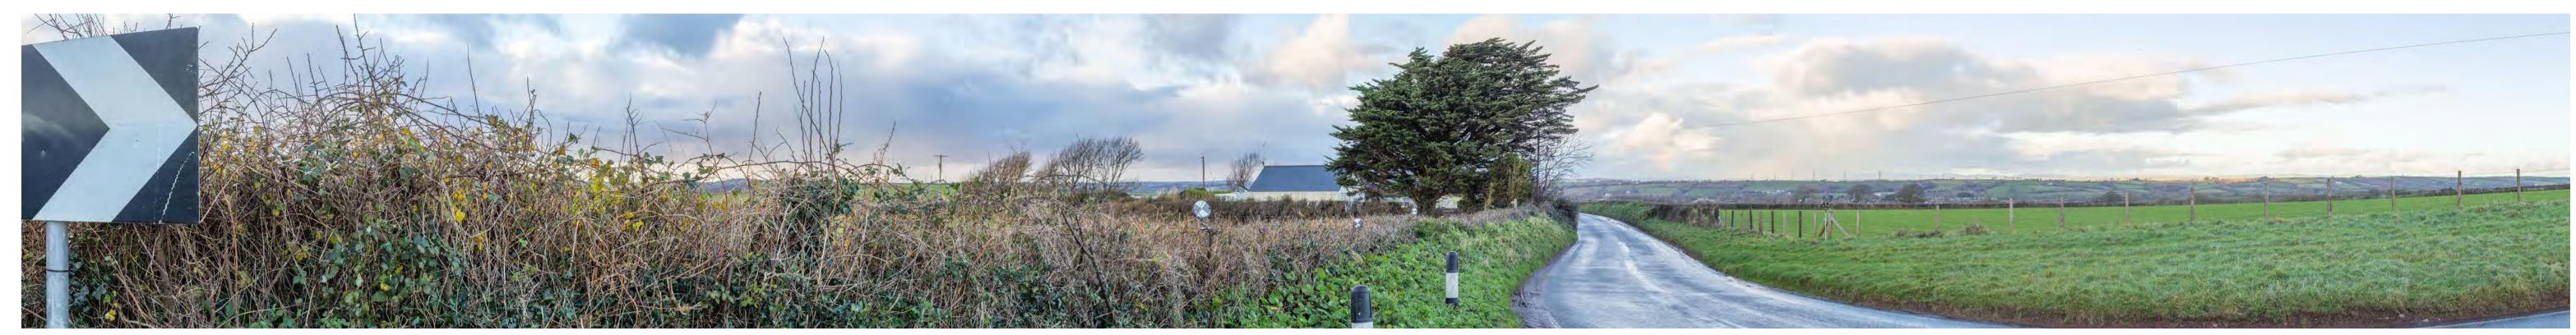

Project Number: 333100437

View at a comfortable arm's length @A1

Site Context Photograph 22: View northwest from PRoW 17/8

This panorama is not to scale. For contextual information only

Easting / Longitude: Northing / Latitude:

201047 / -4.877632° 199132 / 51.655673° Elevation: 63m (AOD) Distance to the Site: 310m

Visualisation Type: Enlargement Factor: Cylindrical Projection:

100%

Type 1 Annotated Viewpoint Photograph

Drawn By: Checked By: Approved By:

Date Taken:

Camera:

Lens:

EF

CM

14/12/2023

Canon EOS 6D

Canon 16-50mm