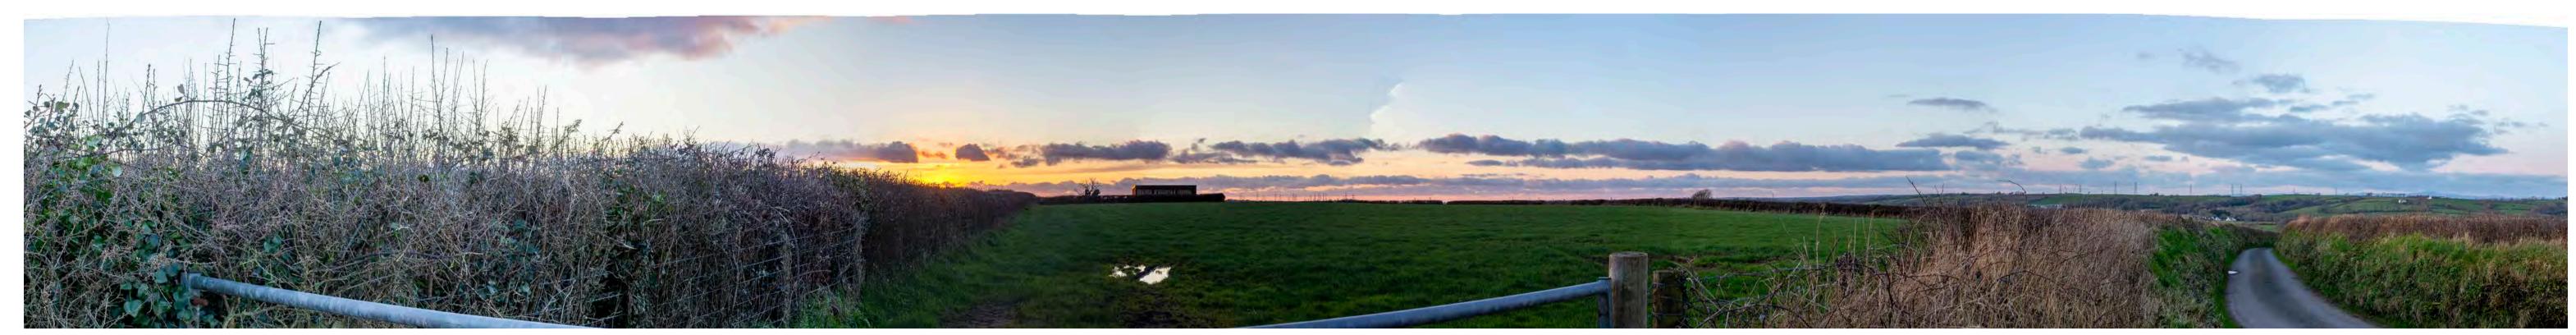

Project Number: 333100437

View at a comfortable arm's length @A1

Site Context Photograph 22: View northwest from PRoW 17/8

This panorama is not to scale. For contextual information only

Easting / Longitude: Northing / Latitude:

201047 / -4.877632° 199132 / 51.655673° Elevation: 63m (AOD) Distance to the Site: 310m

Visualisation Type: Enlargement Factor: Cylindrical Projection:

100%

Type 1 Annotated Viewpoint Photograph

Drawn By: Checked By: Approved By:

Date Taken:

Camera:

Lens:

EF

CM

14/12/2023

Canon EOS 6D

Canon 16-50mm