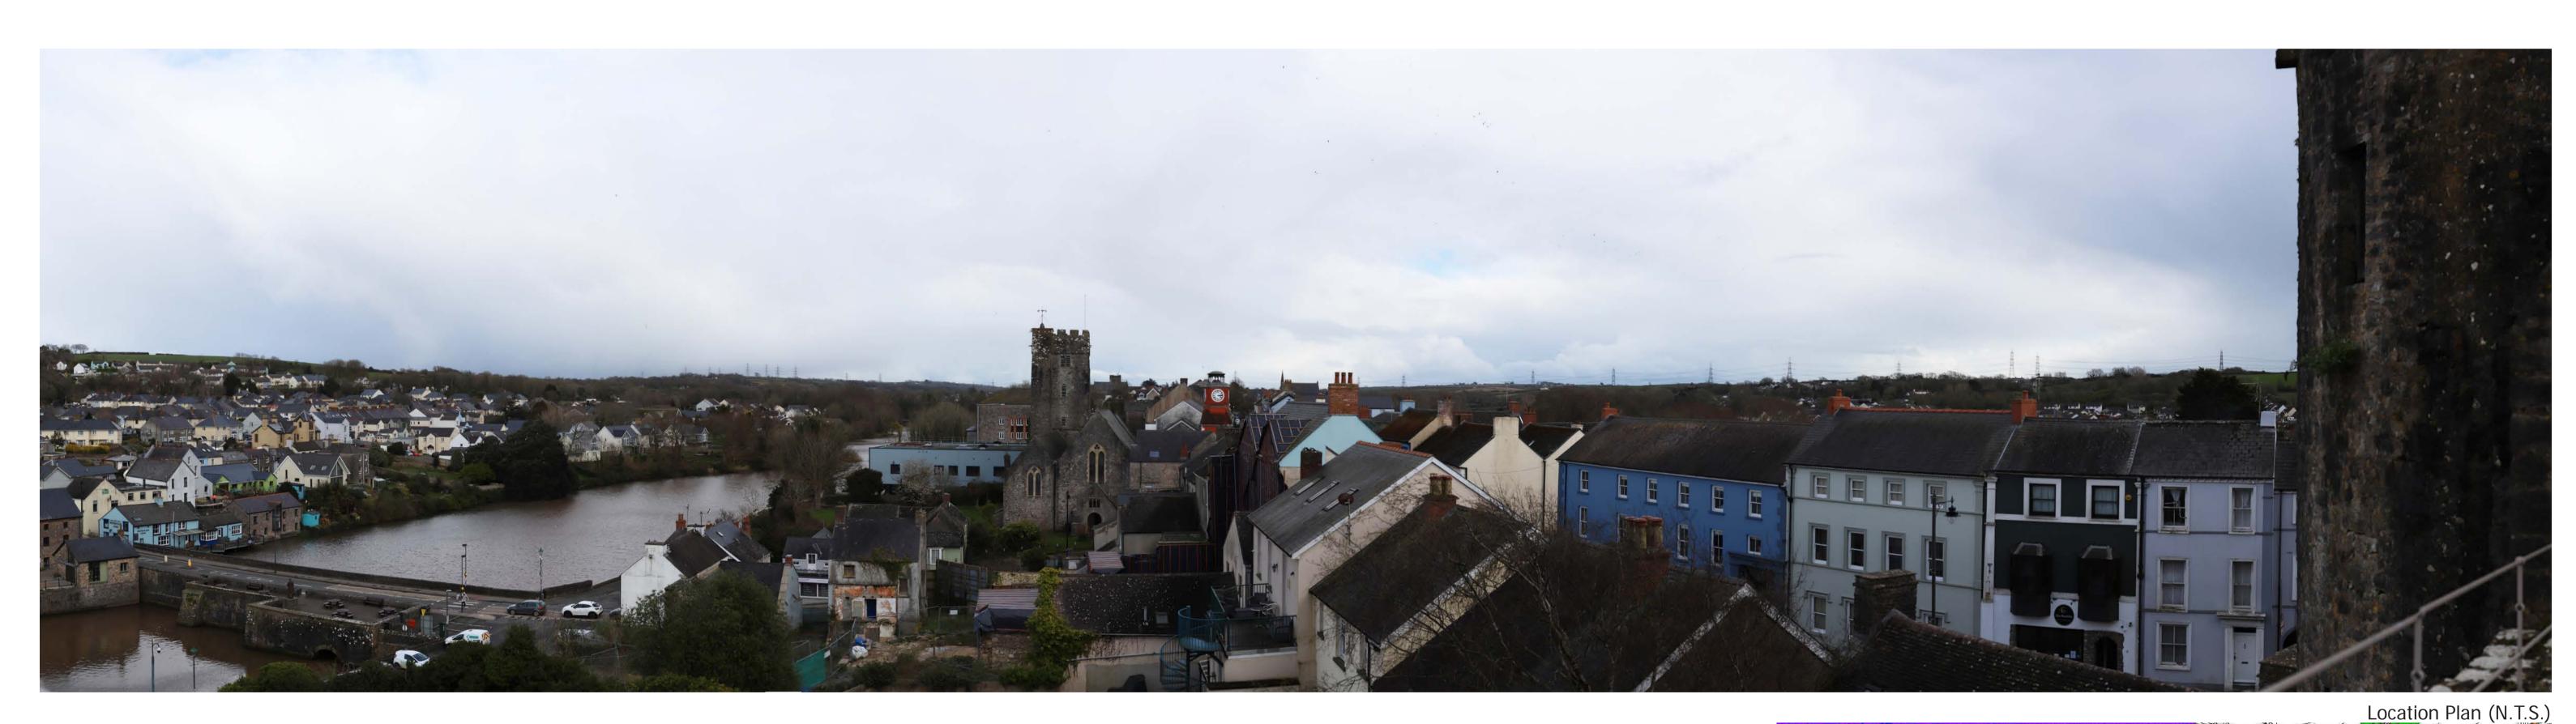

35mm fixed lens

EJ

EF

CM

Site Context Photograph 25: View southeast from Pembroke Castle

This panorama is not to scale. For contextual information only

90° Horizontal field of view extract

Easting / Longitude: Northing / Latitude:

198220 / 51.676589° 201571 / -4.91991°

Elevation: 19.8 (AOD) Distance to the Site: 1.79km

Visualisation Type:

Enlargement Factor: Projection:

Type 1 Annotated Viewpoint Photograph

Cylindrical

100%

Drawn By: Checked By:

Date Taken:

Camera:

Lens:

EF CM

27/03/2024

35mm fixed lens

Canon ISO 1000D (Full Frame Sensor)

Approved By:

Project Number: 333100437

**Project Name: Alleston Solar Farm** 

**Site Context Photographs** View at a comfortable arm's length @A1

Site Context Photograph 26: View west from The Ridgeway

This panorama is not to scale. For contextual information only