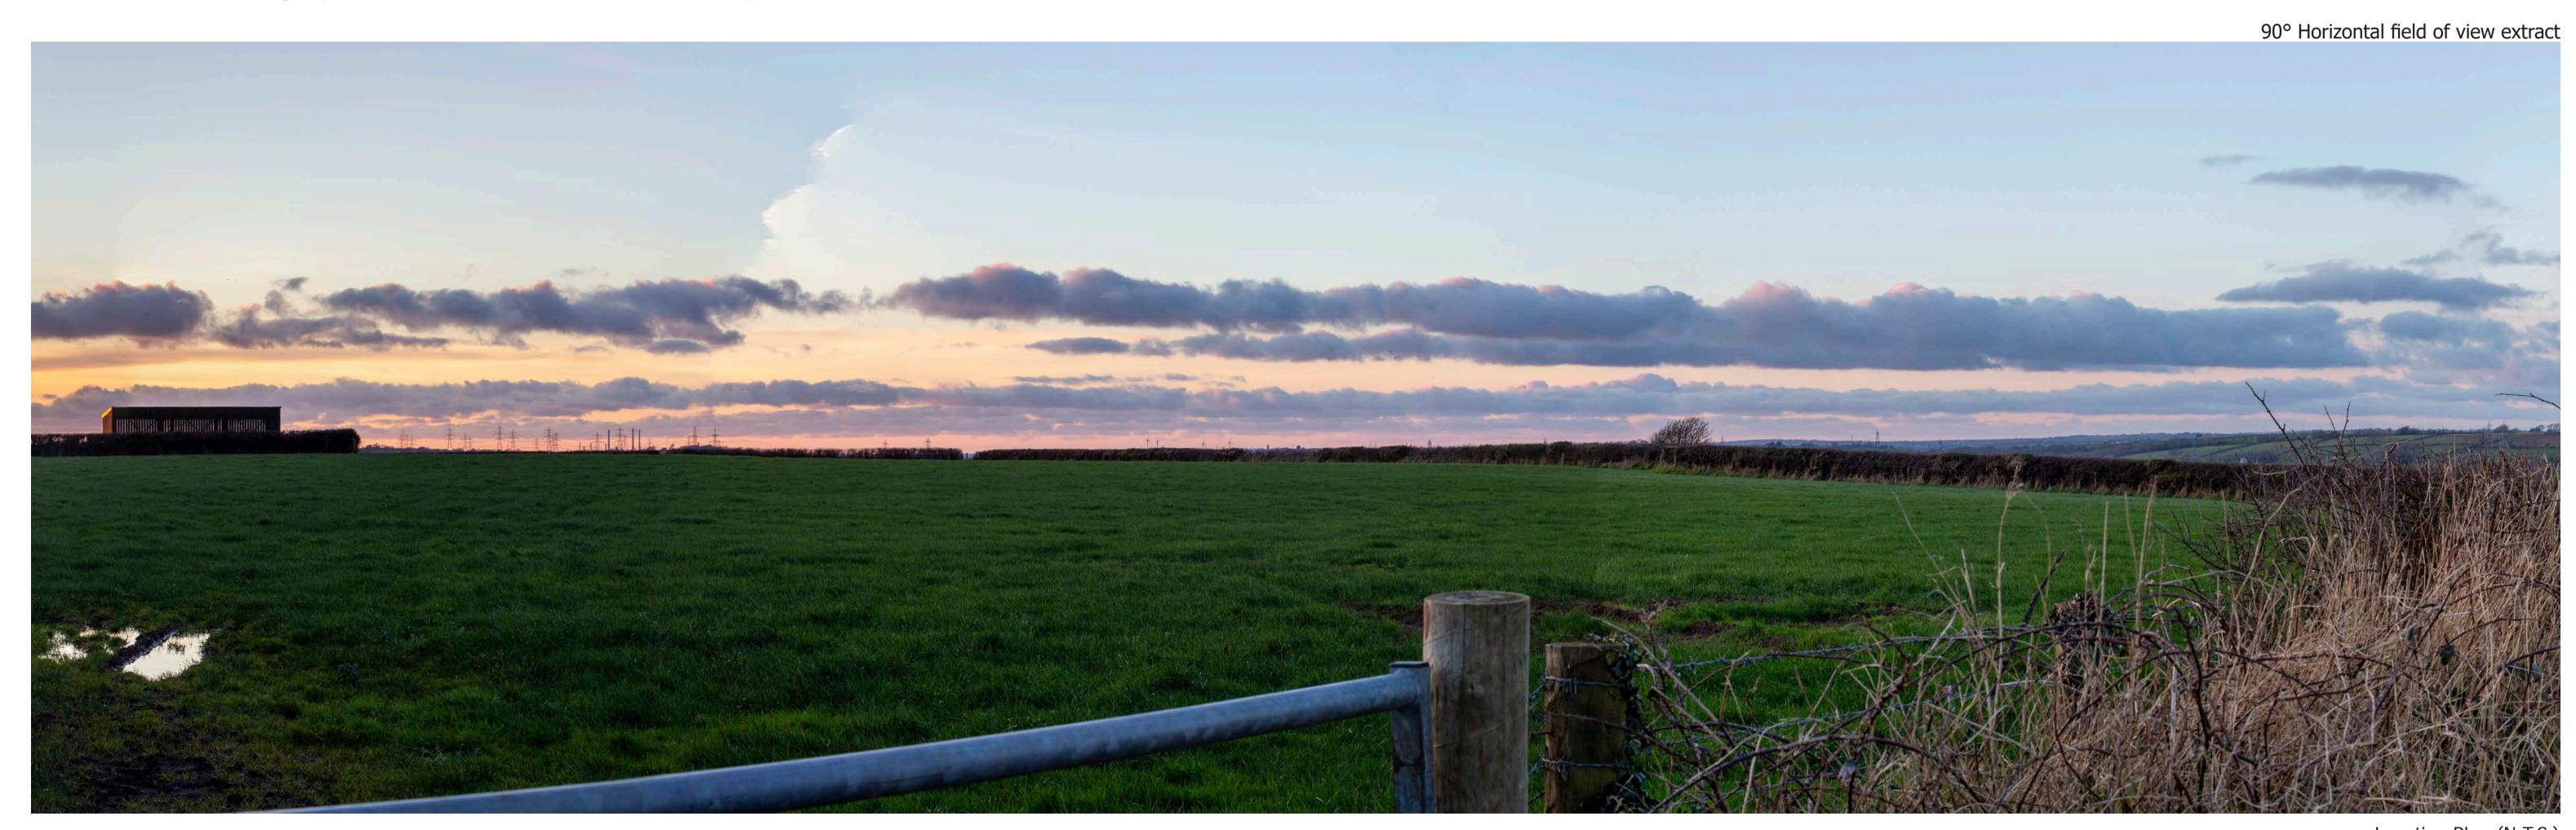

Project Number: 333100437

View at a comfortable arm's length @A1

Site Context Photograph 22: View northwest from PRoW 17/8

This panorama is not to scale. For contextual information only

Easting / Longitude: Northing / Latitude:

201047 / -4.877632° 199132 / 51.655673° Elevation: 63m (AOD) Distance to the Site: 310m

Visualisation Type: Enlargement Factor: Cylindrical Projection:

100%

Type 1 Annotated Viewpoint Photograph

Drawn By: Checked By: Approved By:

Date Taken:

Camera:

Lens:

EF

CM

14/12/2023

Canon EOS 6D

Canon 16-50mm