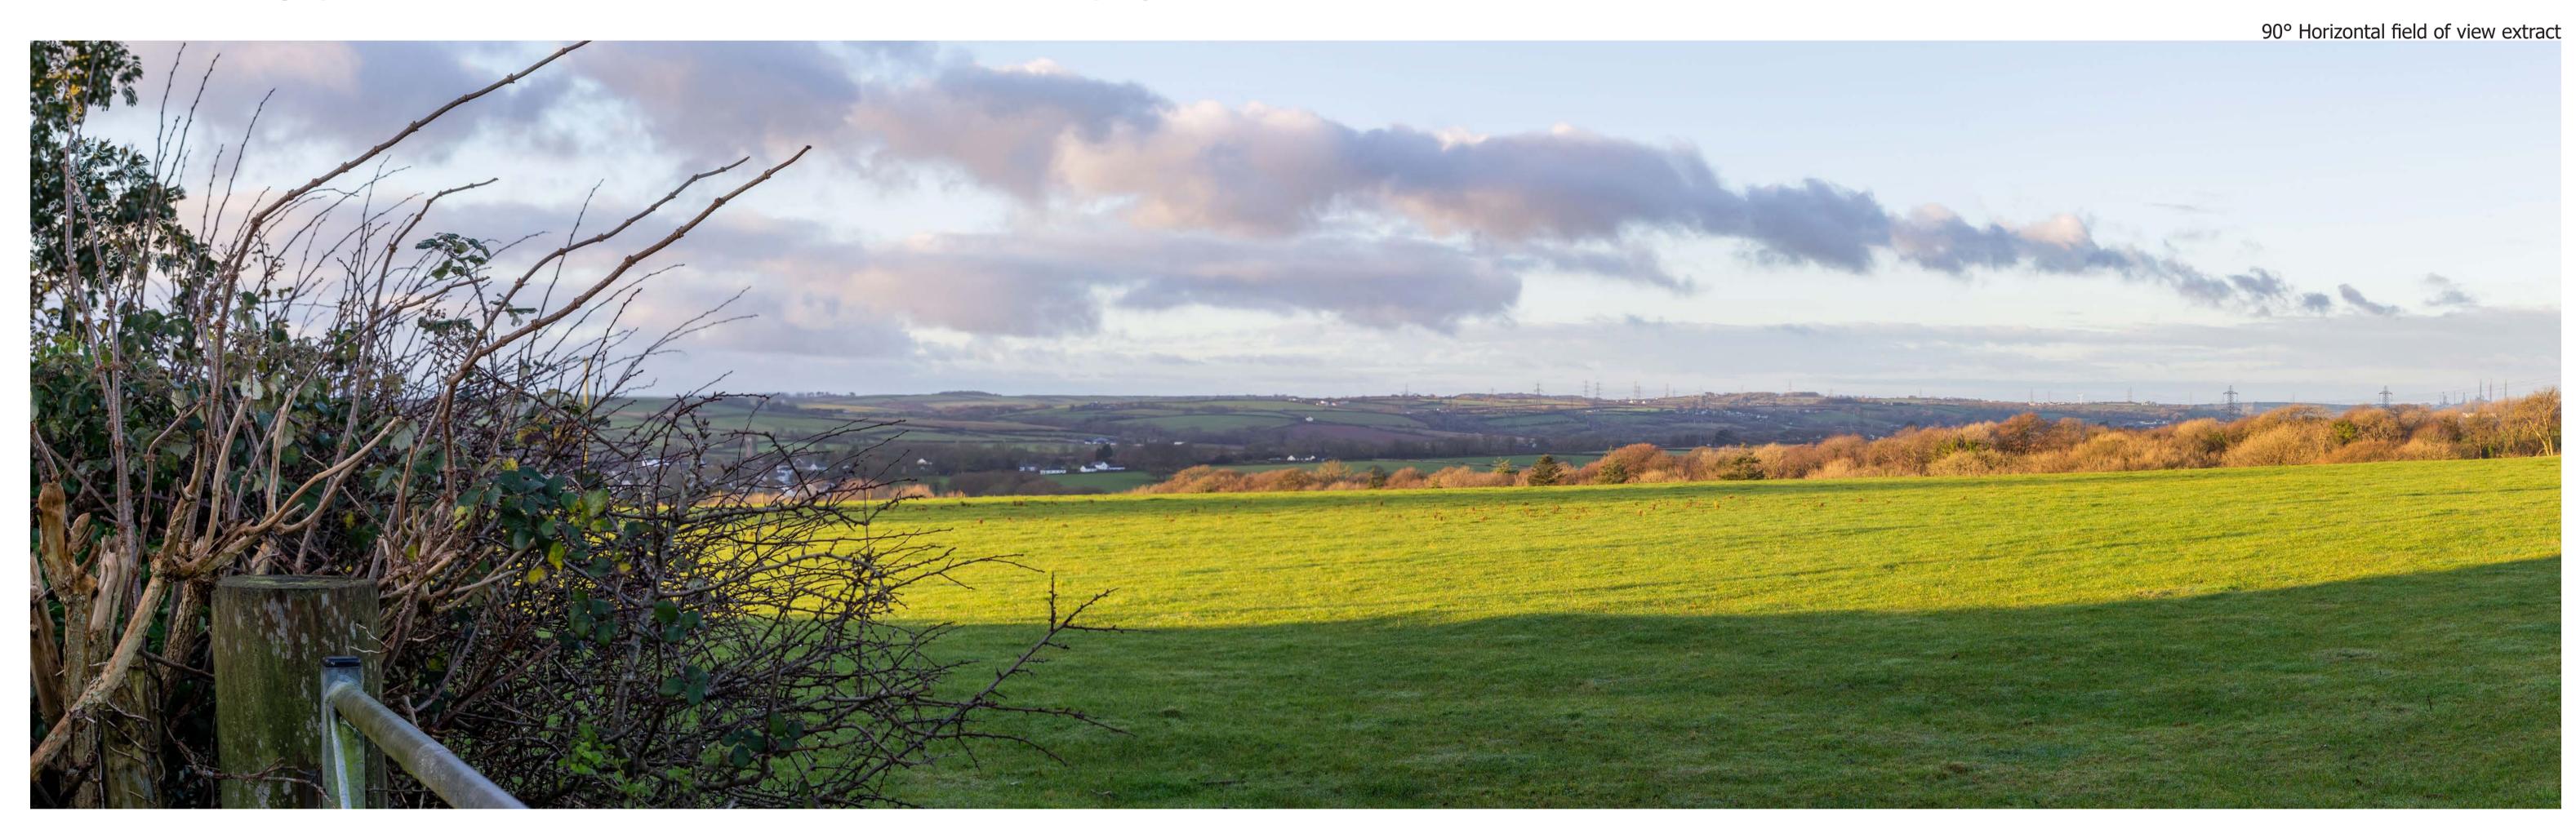

Canon EOS 6D

Canon 16-50mm

Project Number: 333100437

Site Context Photograph 21: View southwest from PRoW 17/4 within Lower Lamphey Park

This panorama is not to scale. For contextual information only

Easting / Longitude: Northing / Latitude: Elevation:

Visualisation Type:

202502 / -4.857877° 201345 / 51.676068° 72m (AOD) Distance to the Site: 1.75km

Enlargement Factor: 100% Projection:

Type 1 Annotated Viewpoint Photograph

Cylindrical

Drawn By: Checked By:

Date Taken:

Camera:

Lens:

EJ EF CM

14/12/2023

Canon EOS 6D

Canon 16-50mm

Approved By:

Project Number: 333100437

View at a comfortable arm's length @A1

Site Context Photograph 22: View northwest from PRoW 17/8

This panorama is not to scale. For contextual information only

Easting / Longitude: Northing / Latitude: