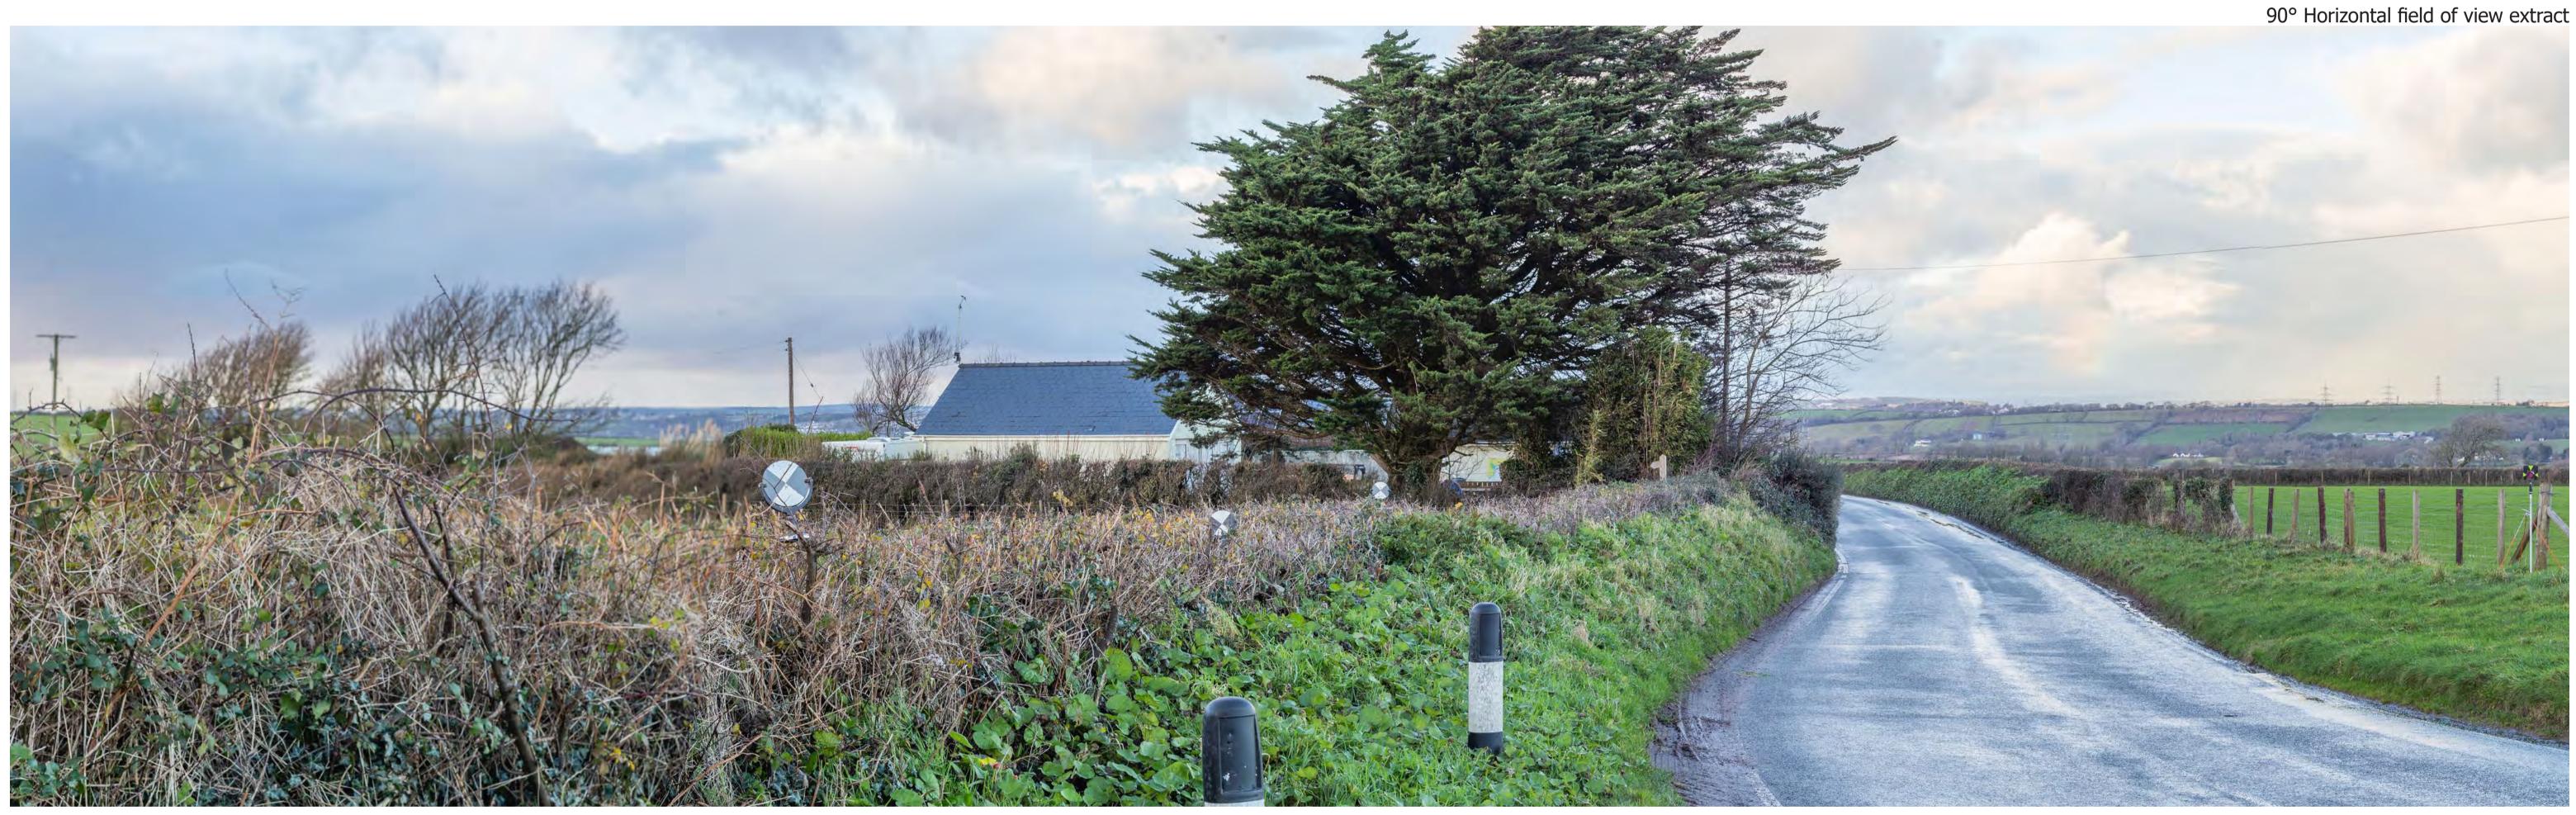

Project Number: 333100437

View at a comfortable arm's length @A1

Site Context Photograph 22: View northwest from PRoW 17/8

This panorama is not to scale. For contextual information only

Easting / Longitude: Northing / Latitude:

201047 / -4.877632° 199132 / 51.655673° Elevation: 63m (AOD) Distance to the Site: 310m

Visualisation Type: Enlargement Factor: Cylindrical Projection:

100%

Type 1 Annotated Viewpoint Photograph

Drawn By: Checked By: Approved By:

Date Taken:

Camera:

Lens:

EF

CM

14/12/2023

Canon EOS 6D

Canon 16-50mm