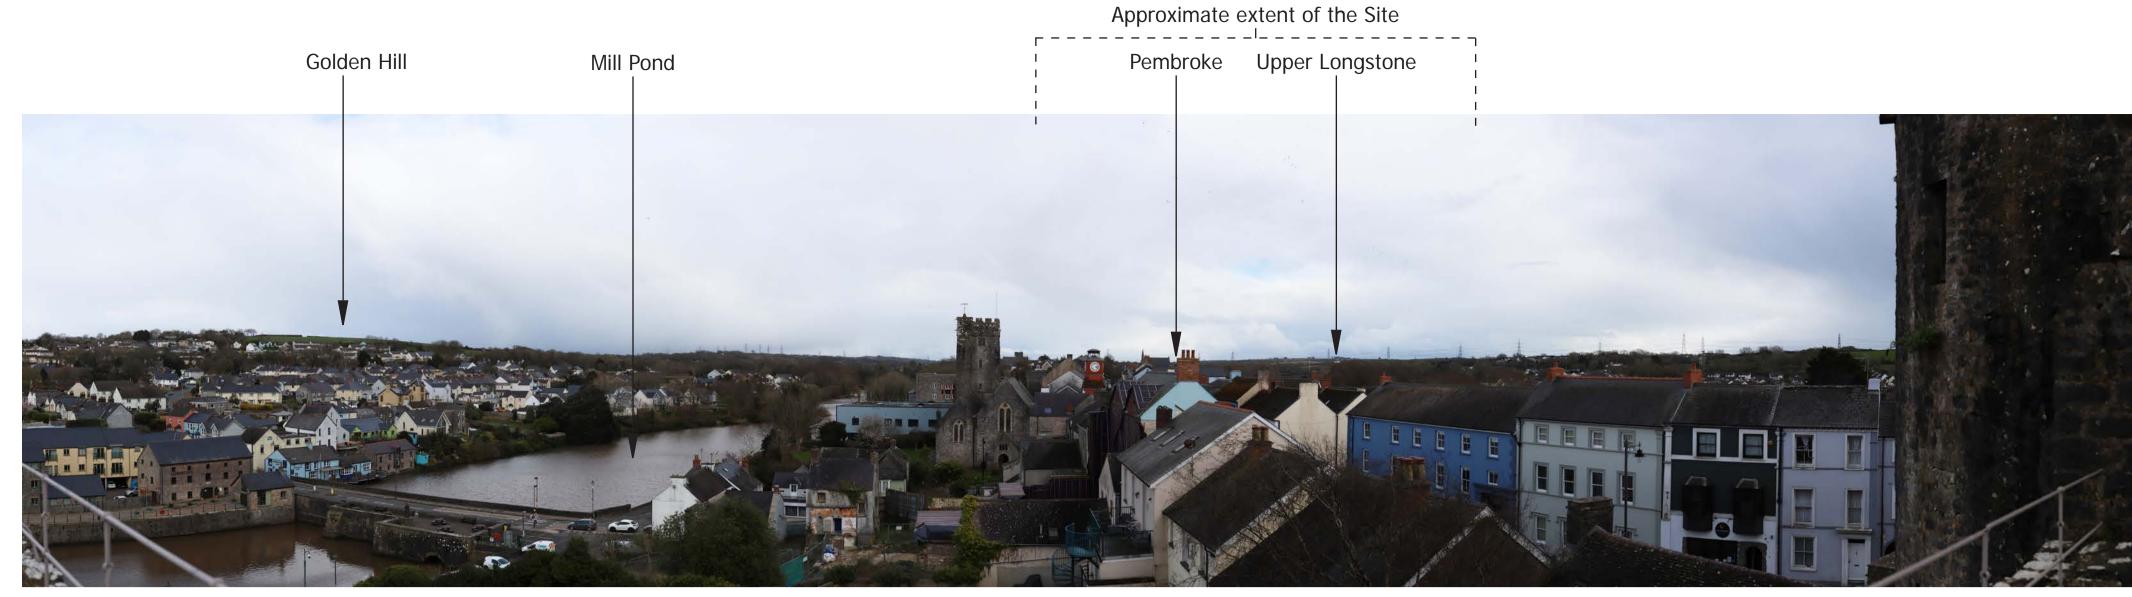

35mm fixed lens

EJ

EF

CM

Site Context Photograph 25: View southeast from Pembroke Castle

This panorama is not to scale. For contextual information only

90° Horizontal field of view extract

Easting / Longitude: Northing / Latitude:

198220 / 51.676589° 201571 / -4.91991°

Elevation: 19.8 (AOD) Distance to the Site: 1.79km

Visualisation Type:

Enlargement Factor: Projection:

Type 1 Annotated Viewpoint Photograph

Cylindrical

100%

Drawn By: Checked By:

Date Taken:

Camera:

Lens:

EF CM

27/03/2024

35mm fixed lens

Canon ISO 1000D (Full Frame Sensor)

Approved By:

Project Number: 333100437

**Project Name: Alleston Solar Farm** 

**Site Context Photographs** View at a comfortable arm's length @A1

Site Context Photograph 26: View west from The Ridgeway

This panorama is not to scale. For contextual information only