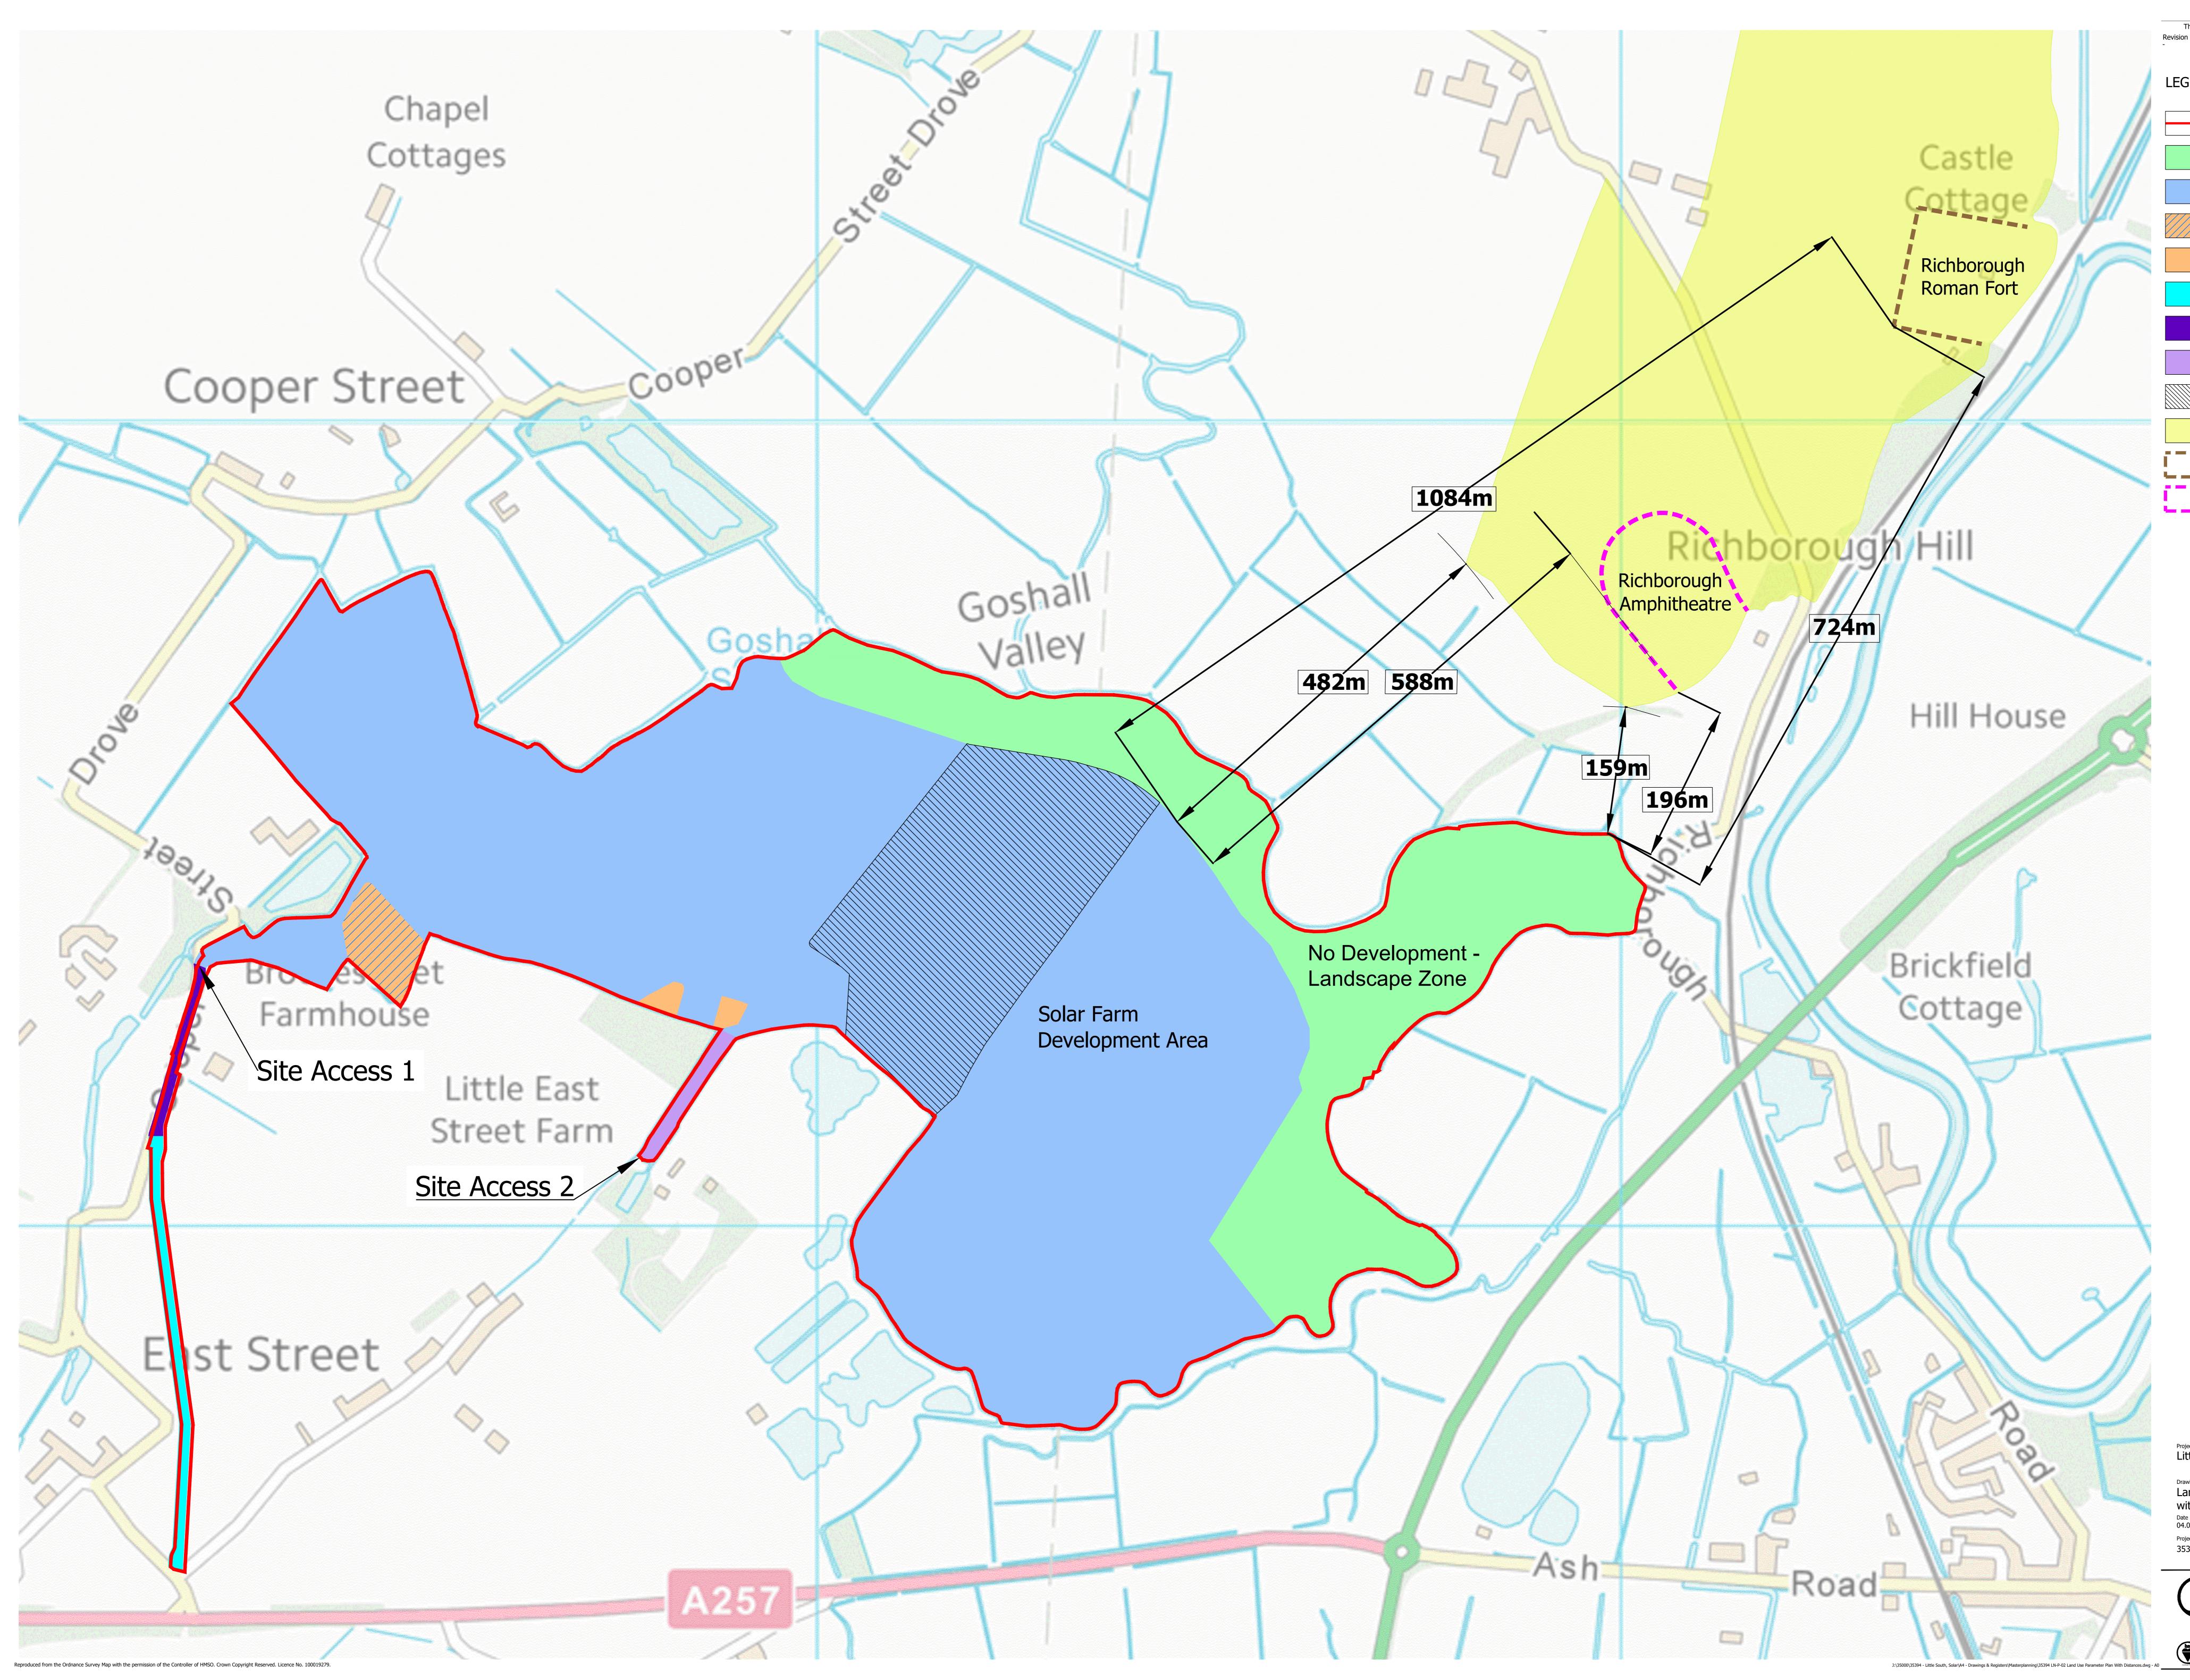

## Date Drn Ckd LEGEND Planning Application Boundary Nature Restoration Area Solar Development Zone (Solar Panels and Ancillary Infrastructure) Construction Phase Compound Zone / Solar Development Zone (Solar Panels and Ancillary Infrastructure) Construction Phase Compound Zones Temporary Access Track during construction and decommissioning Existing Public Access Road (Cooper Street Drove) Site 3 Access Service Access to Nature Restoration Area and buffer for Roman Road (if applicable) Scheduled Monument 📲 💳 🦰 Richborough Roman Fort Extents la se si Richborough Amphitheatre Extents the set of