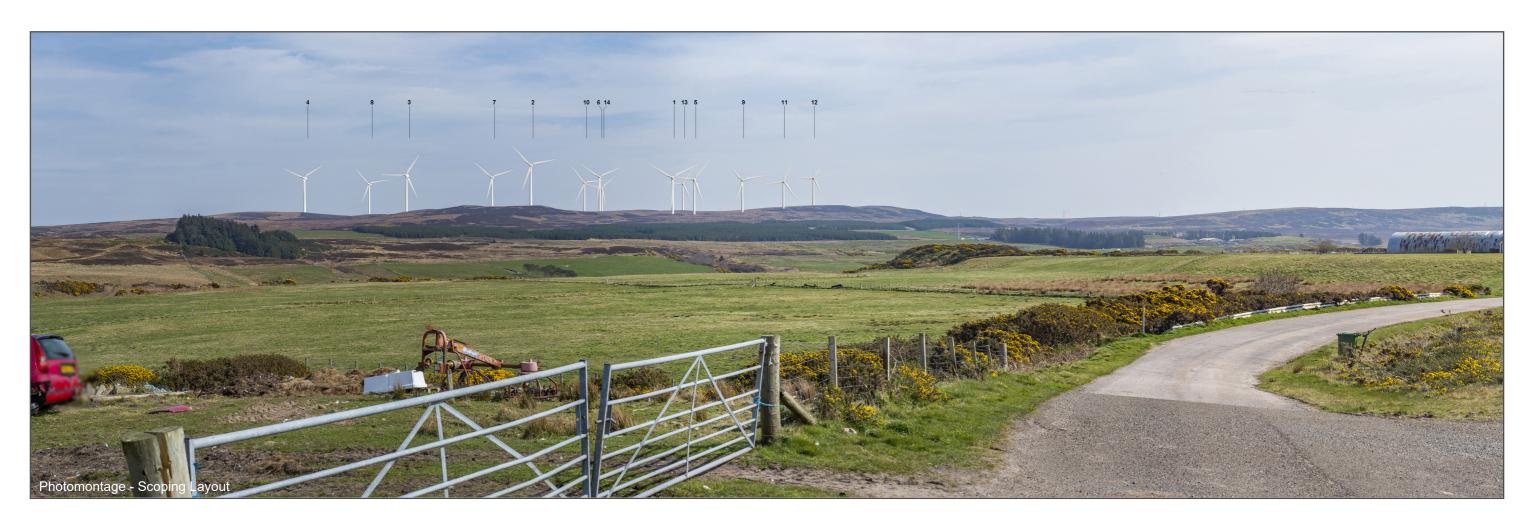

Figure 5a Viewpoint 5 A836 Melvich

Distance to nearest turbine: 2306 m

Camera: Nikon D610 Focal Length: 50mm vertical (27°) x 28mm horizontal (65.5°) Camera height: 1.5m Date: 18/04/2019 14:35

The images contained on this page and the following page are not representative of scale and distance from the actual viewpoint and show the wind farm development in its wider landscape context only.

Figure 5b Viewpoint 5 A836 Melvich

Distance to nearest turbine: 2306 m

Camera: Nikon D610 Focal Length: 50mm vertical (27°) x 28mm horizontal (65.5°) Camera height: 1.5m Date: 18/04/2019 14:35

The images contained on this page and the following page are not representative of scale and distance from the actual viewpoint and show the wind farm development in its wider landscape context only.