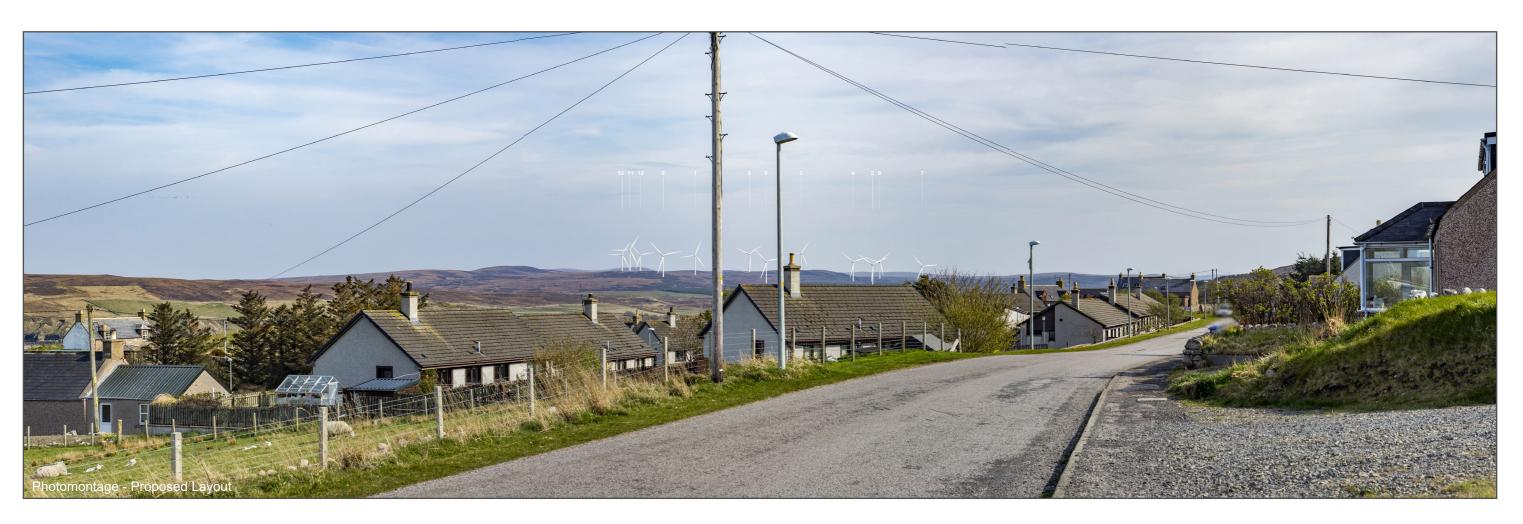

Figure 6b Viewpoint 6 Portskerra

Distance to nearest turbine: 4161 m

Camera: Nikon D610 Focal Length: 50mm vertical (27°) x 28mm horizontal (65.5°) Camera height: 1.5m Date: 17/04/2019 16:40

The images contained on this page and the following page are not representative of scale and distance from the actual viewpoint and show the wind farm development in its wider landscape context only.