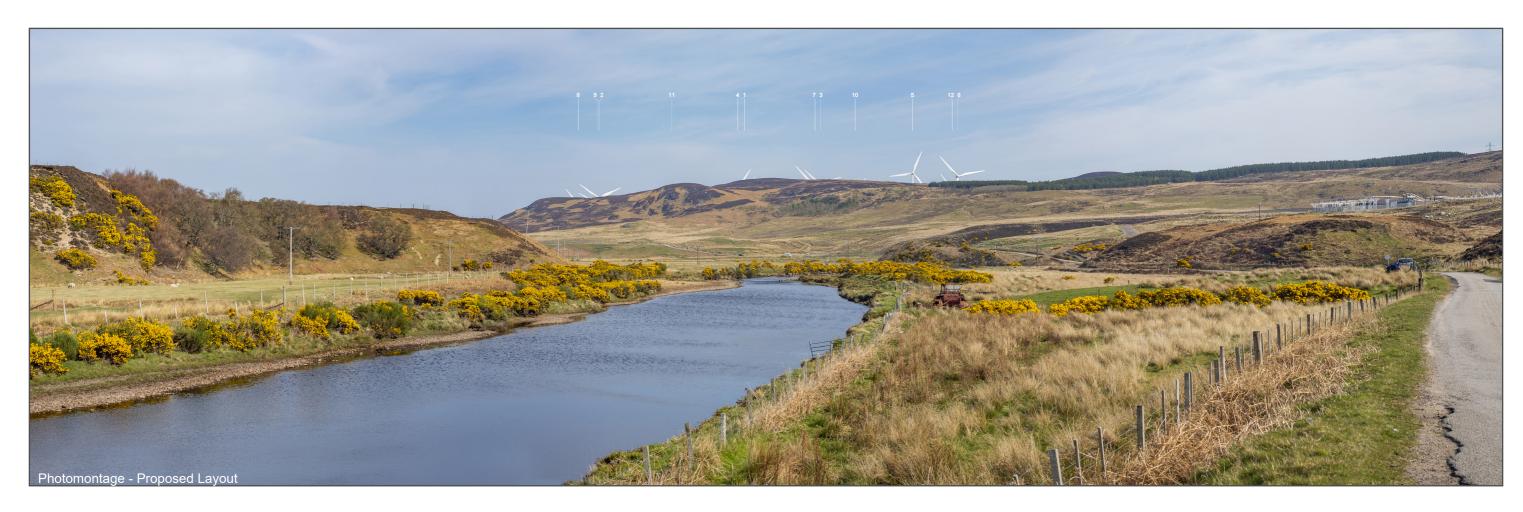

Figure 7a Viewpoint 8 Strath Halladale, Calgarry

Distance to nearest turbine: 2782 m Camera: Nikon D610 Focal Length: 50mm vertical (27°) x 28mm horizontal (65.5°) Camera height: 1.5m Date: 18/04/2019 11:16

The images contained on this page and the following page are not representative of scale and distance from the actual viewpoint and show the wind farm development in its wider landscape context only.

Figure 7b Viewpoint 8 Strath Halladale, Calgarry

Distance to nearest turbine: 2782 m Camera: Nikon D610 Focal Length: 50mm vertical (27°) x 28mm horizontal (65.5°) Camera height: 1.5m Date: 18/04/2019 11:16

The images contained on this page and the following page are not representative of scale and distance from the actual viewpoint and show the wind farm development in its wider landscape context only.