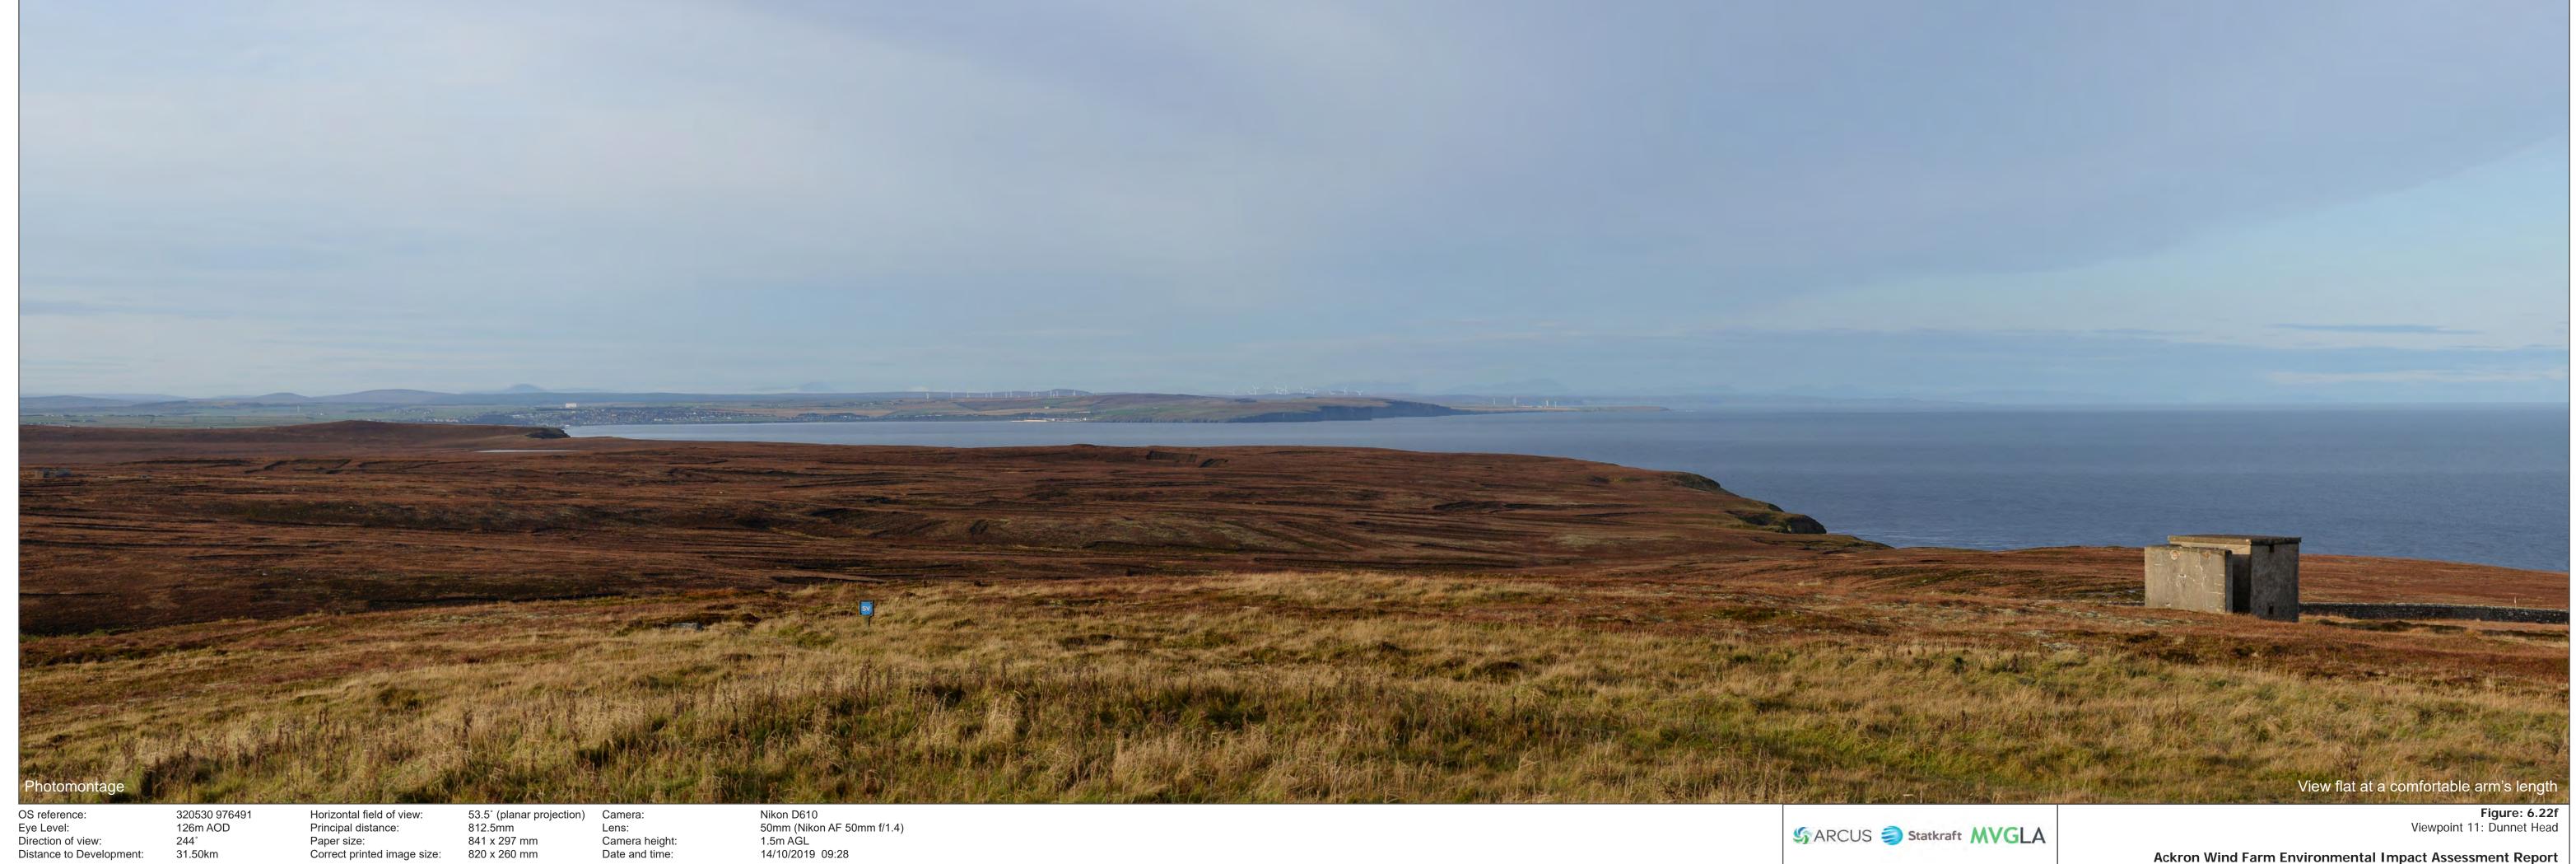

Wireline

Figure: 6.22e Viewpoint 11: Dunnet Head

**Ackron Wind Farm Environmental Impact Assessment Report** 

View flat at a comfortable arm's length

OS reference:
Eye Level:
Direction of view:
Distance to Development:

320530 976491 126m AOD 244° 31.50km

Horizontal field of view: 53.5° (planar projection)
Principal distance: 812.5mm
Paper size: 841 x 297 mm
Correct printed image size: 820 x 260 mm

Nikon D610 50mm (Nikon AF 50mm f/1.4) 1.5m AGL 14/10/2019 09:28

Figure: 6.22f Viewpoint 11: Dunnet Head

Ackron Wind Farm Environmental Impact Assessment Report