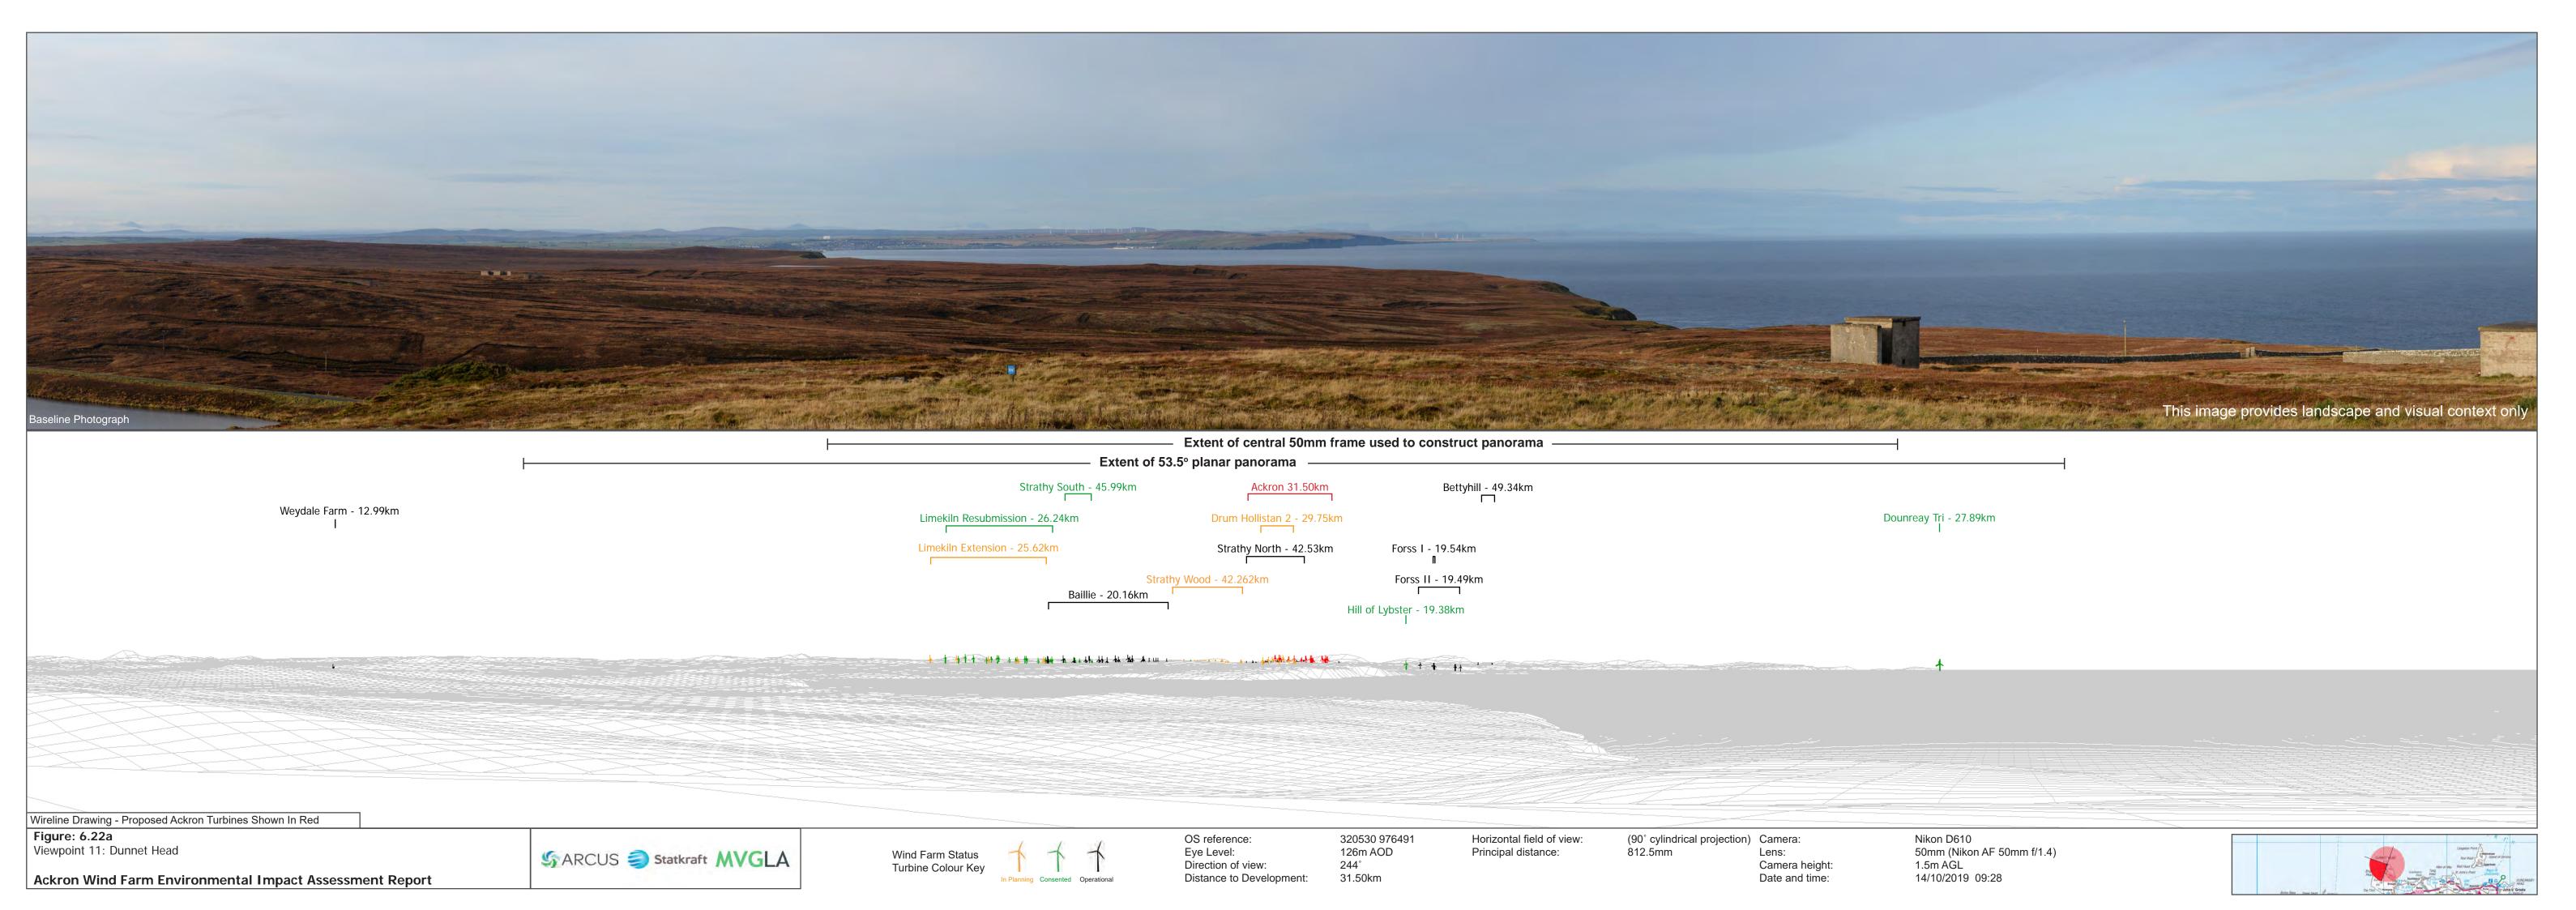

320530 976491 126m AOD 244° 31.50km

Horizontal field of view: 53.5° (planar projection)
Principal distance: 812.5mm
Paper size: 841 x 297 mm
Correct printed image size: 820 x 260 mm

Nikon D610 50mm (Nikon AF 50mm f/1.4) 1.5m AGL 14/10/2019 09:28

Figure: 6.22f Viewpoint 11: Dunnet Head

Ackron Wind Farm Environmental Impact Assessment Report