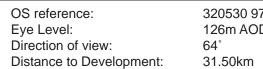

Wireline Drawing

OS reference: Eye Level:
Direction of view:
Distance to Development: 320530 976491 126m AOD 334°

31.50km

Horizontal field of view: Principal distance:

(90° cylindrical projection) Camera:

Nikon D610 50mm (Nikon AF 50mm f/1.4) 1.5m AGL 14/10/2019 09:28

Figure: 6.22b
Viewpoint 11: Dunnet Head

Wireline Drawing

Figure: 6.22c Viewpoint 11: Dunnet Head

320530 976491 126m AOD 64°

Horizontal field of view: Principal distance: