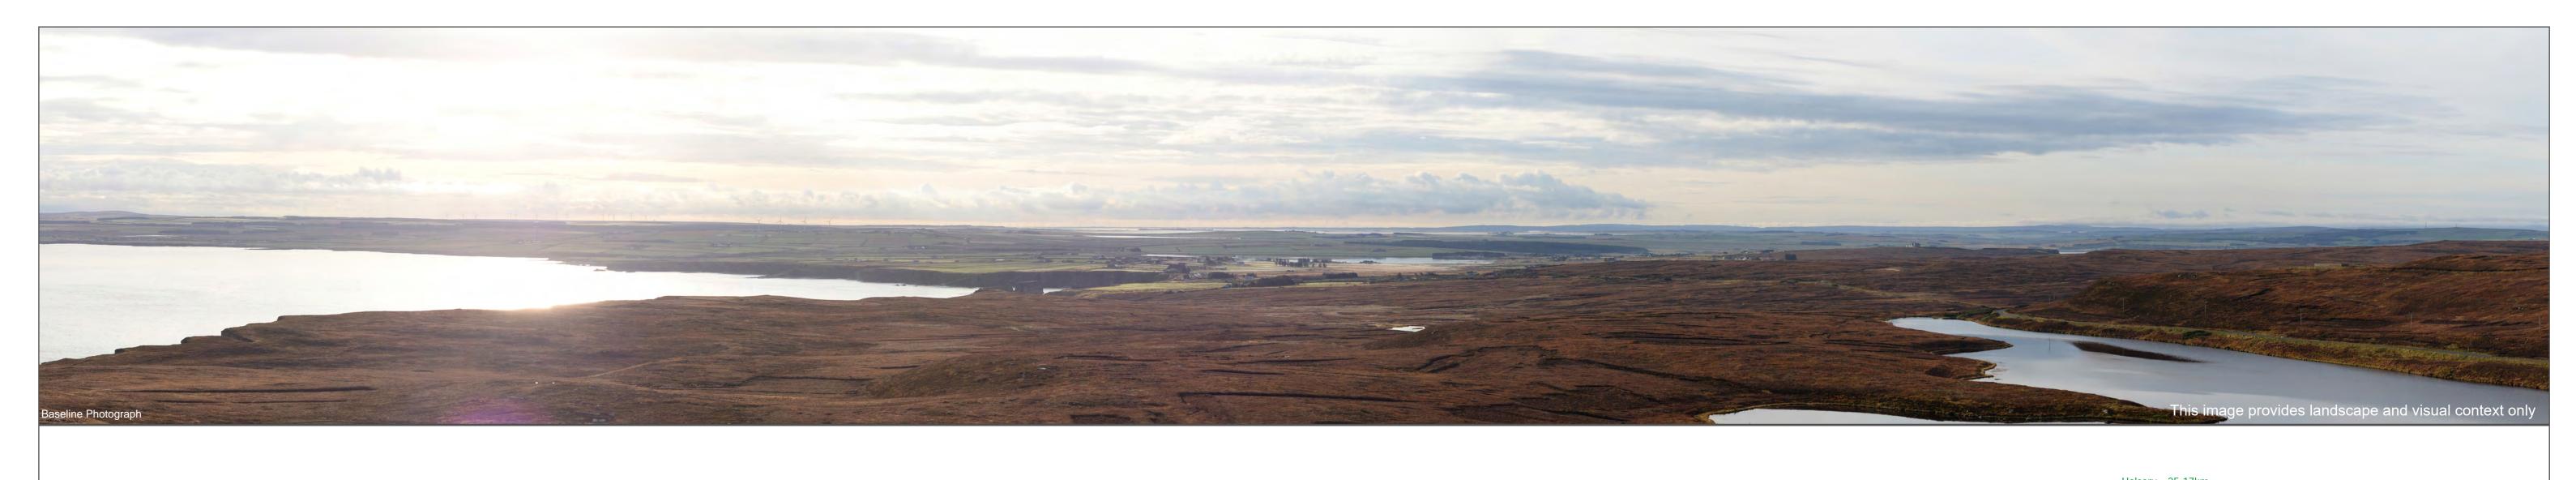

320530 976491 126m AOD 244° 31.50km

Horizontal field of view: 53.5° (planar projection)
Principal distance: 812.5mm
Paper size: 841 x 297 mm
Correct printed image size: 820 x 260 mm

Nikon D610 50mm (Nikon AF 50mm f/1.4) 1.5m AGL 14/10/2019 09:28

Figure: 6.22f Viewpoint 11: Dunnet Head

Ackron Wind Farm Environmental Impact Assessment Report