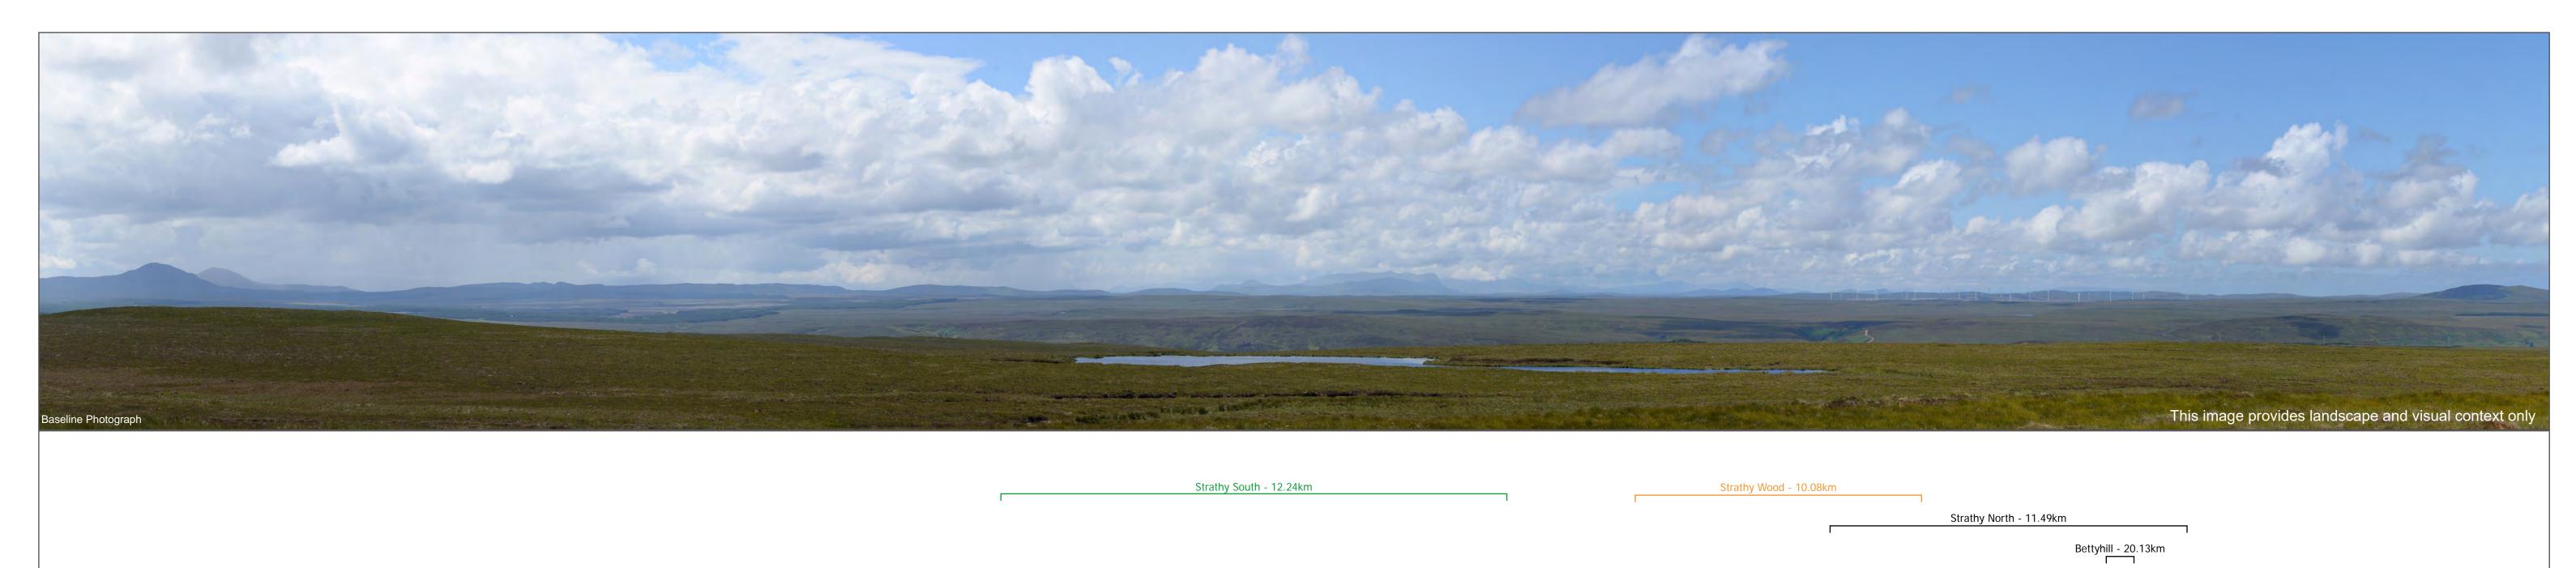

OS reference: Eye Level: Direction of view: Distance to Development:

293203 954908 226m AOD 77°

Horizontal field of view: Principal distance:

(90° cylindrical projection) Camera:

Nikon D610 50mm (Nikon AF 50mm f/1.4) 1.5m AGL Date and time:

Ackron Wind Farm Environmental Impact Assessment Report

293203 954908 Horizontal field of view:
226m AOD Principal distance:
167°
6.95km

(90° cylindrical projection) Camera:
812.5mm Lens:
Camera height:
Date and time: