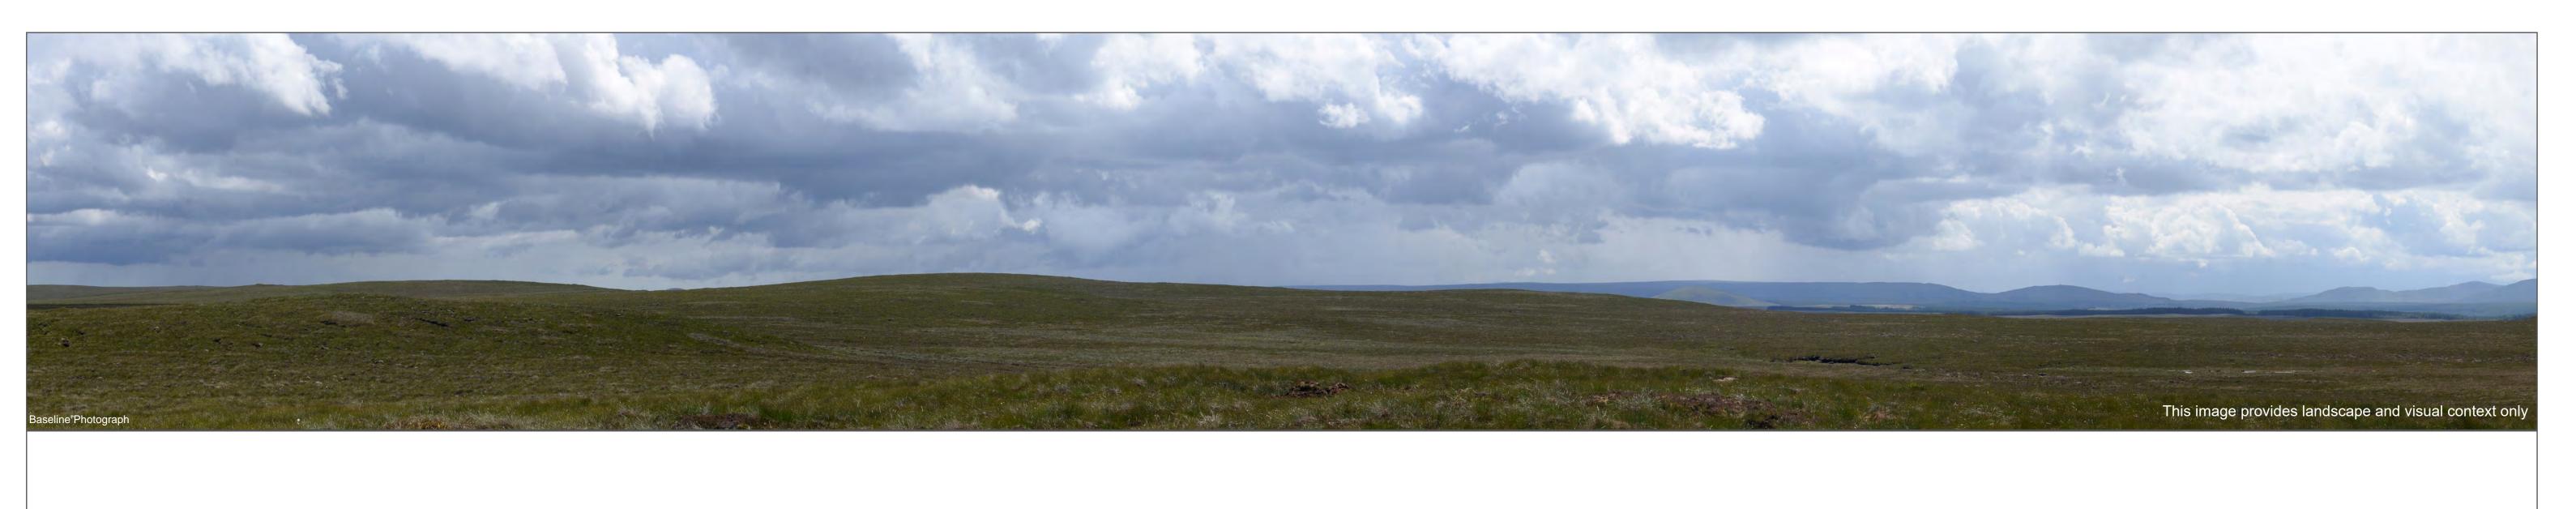

OS reference: Eye Level: Direction of view: Distance to Development:

293203 954908 226m AOD 77°

Horizontal field of view: Principal distance:

(90° cylindrical projection) Camera:

Nikon D610 50mm (Nikon AF 50mm f/1.4) 1.5m AGL Date and time:

Ackron Wind Farm Environmental Impact Assessment Report

293203 954908 Horizontal field of view:
226m AOD Principal distance:
167°
6.95km

(90° cylindrical projection) Camera:
812.5mm Lens:
Camera height:
Date and time:

mera: Nikon D610
s: 50mm (Nikon AF 50mm f/1.4)
mera height: 1.5m AGL
e and time: 11/07/2017 12:28

A A AMA A AM

Wireline Drawing

OS reference: Eye Level: Direction of view: Distance to Development:

293203 954908 226m AOD 257° 6.95km

Horizontal field of view: Principal distance:

(90° cylindrical projection) Camera:

Nikon D610 50mm (Nikon AF 50mm f/1.4) 1.5m AGL 11/07/2017 12:28 Date and time:

Figure: 6.31d
Viewpoint B: Cnoc Bad Mhairtein - Wild Land Area