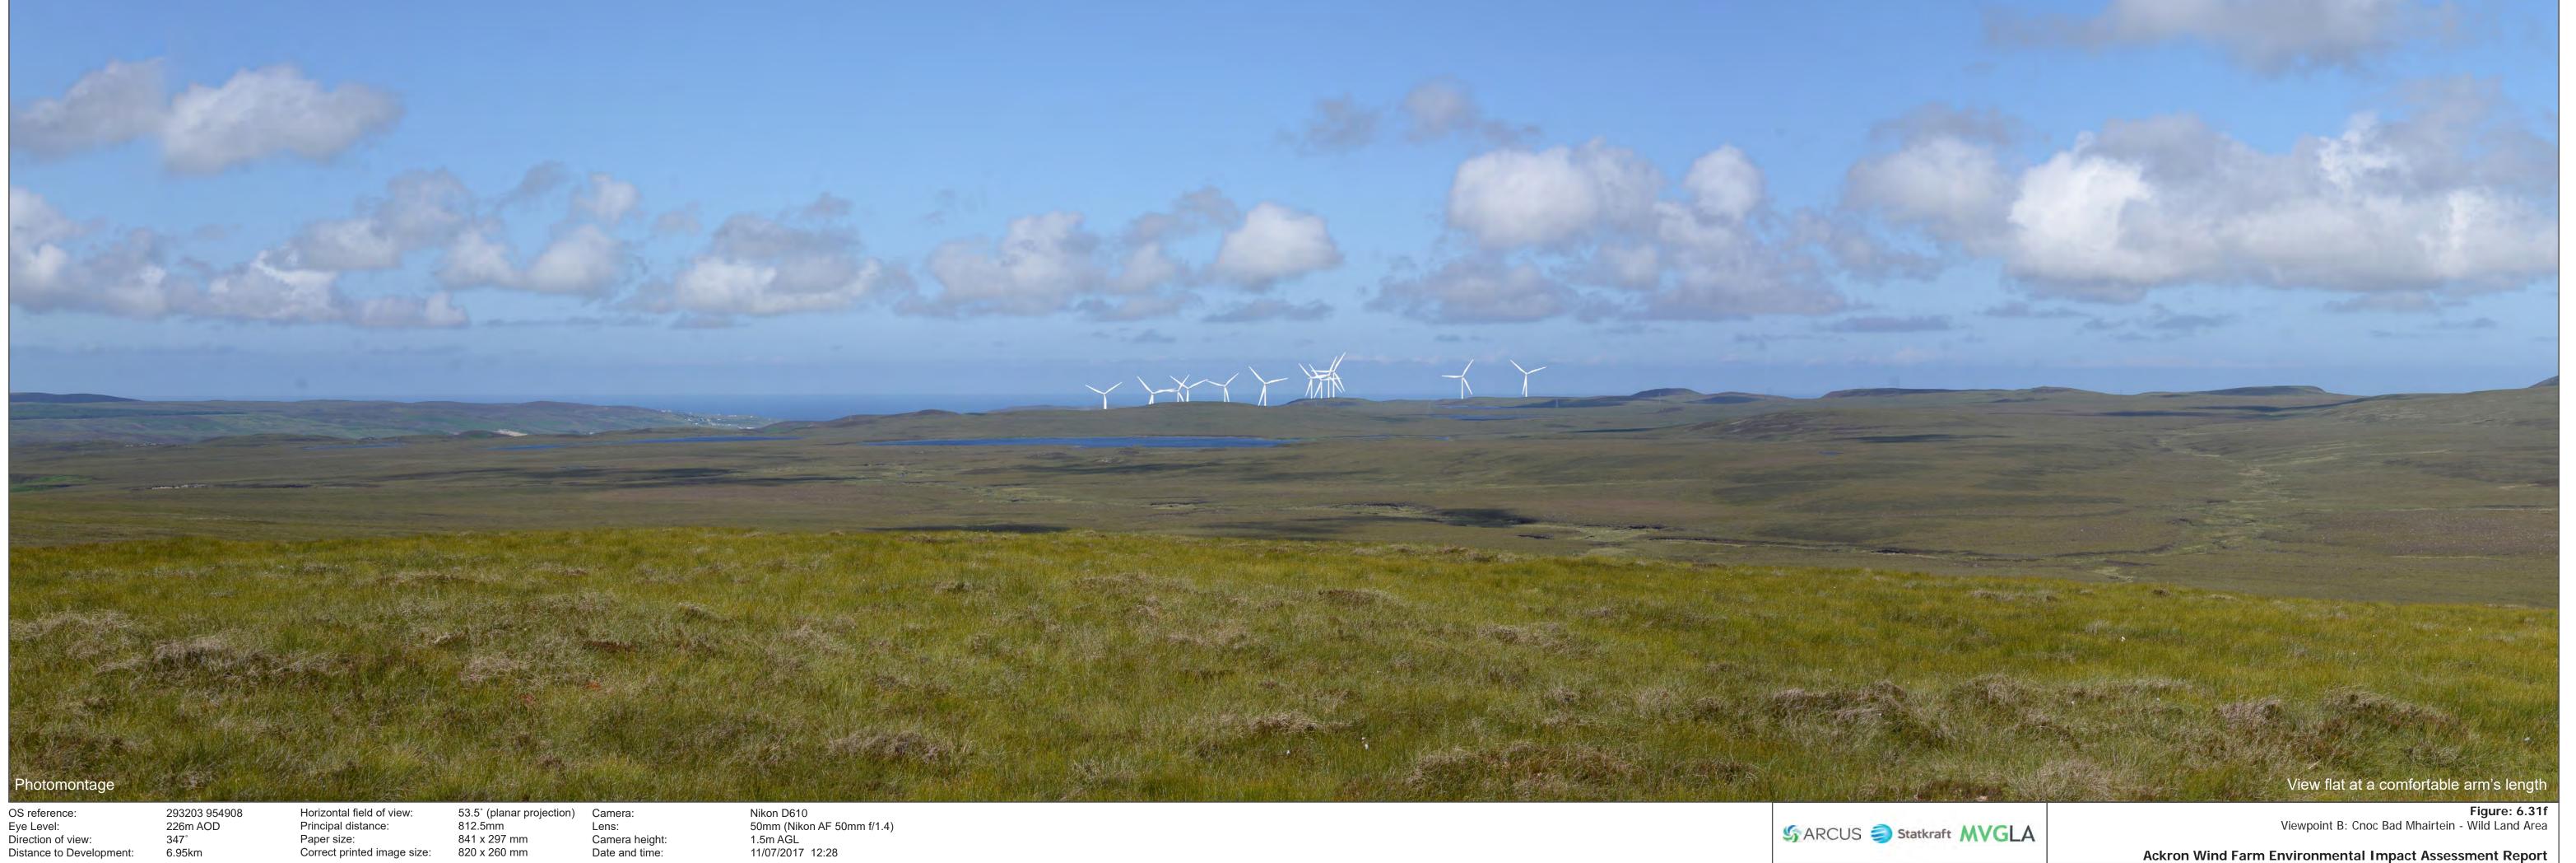

Date and time:

View flat at a comfortable arm's length

OS reference:
Eye Level:
Direction of view:
Distance to Development:

293203 954908 226m AOD 347° 6.95km

Camera height: Date and time:

Nikon D610 50mm (Nikon AF 50mm f/1.4) 1.5m AGL 11/07/2017 12:28

SARCUS Statkraft MVGLA

Figure: 6.31f Viewpoint B: Cnoc Bad Mhairtein - Wild Land Area

Ackron Wind Farm Environmental Impact Assessment Report