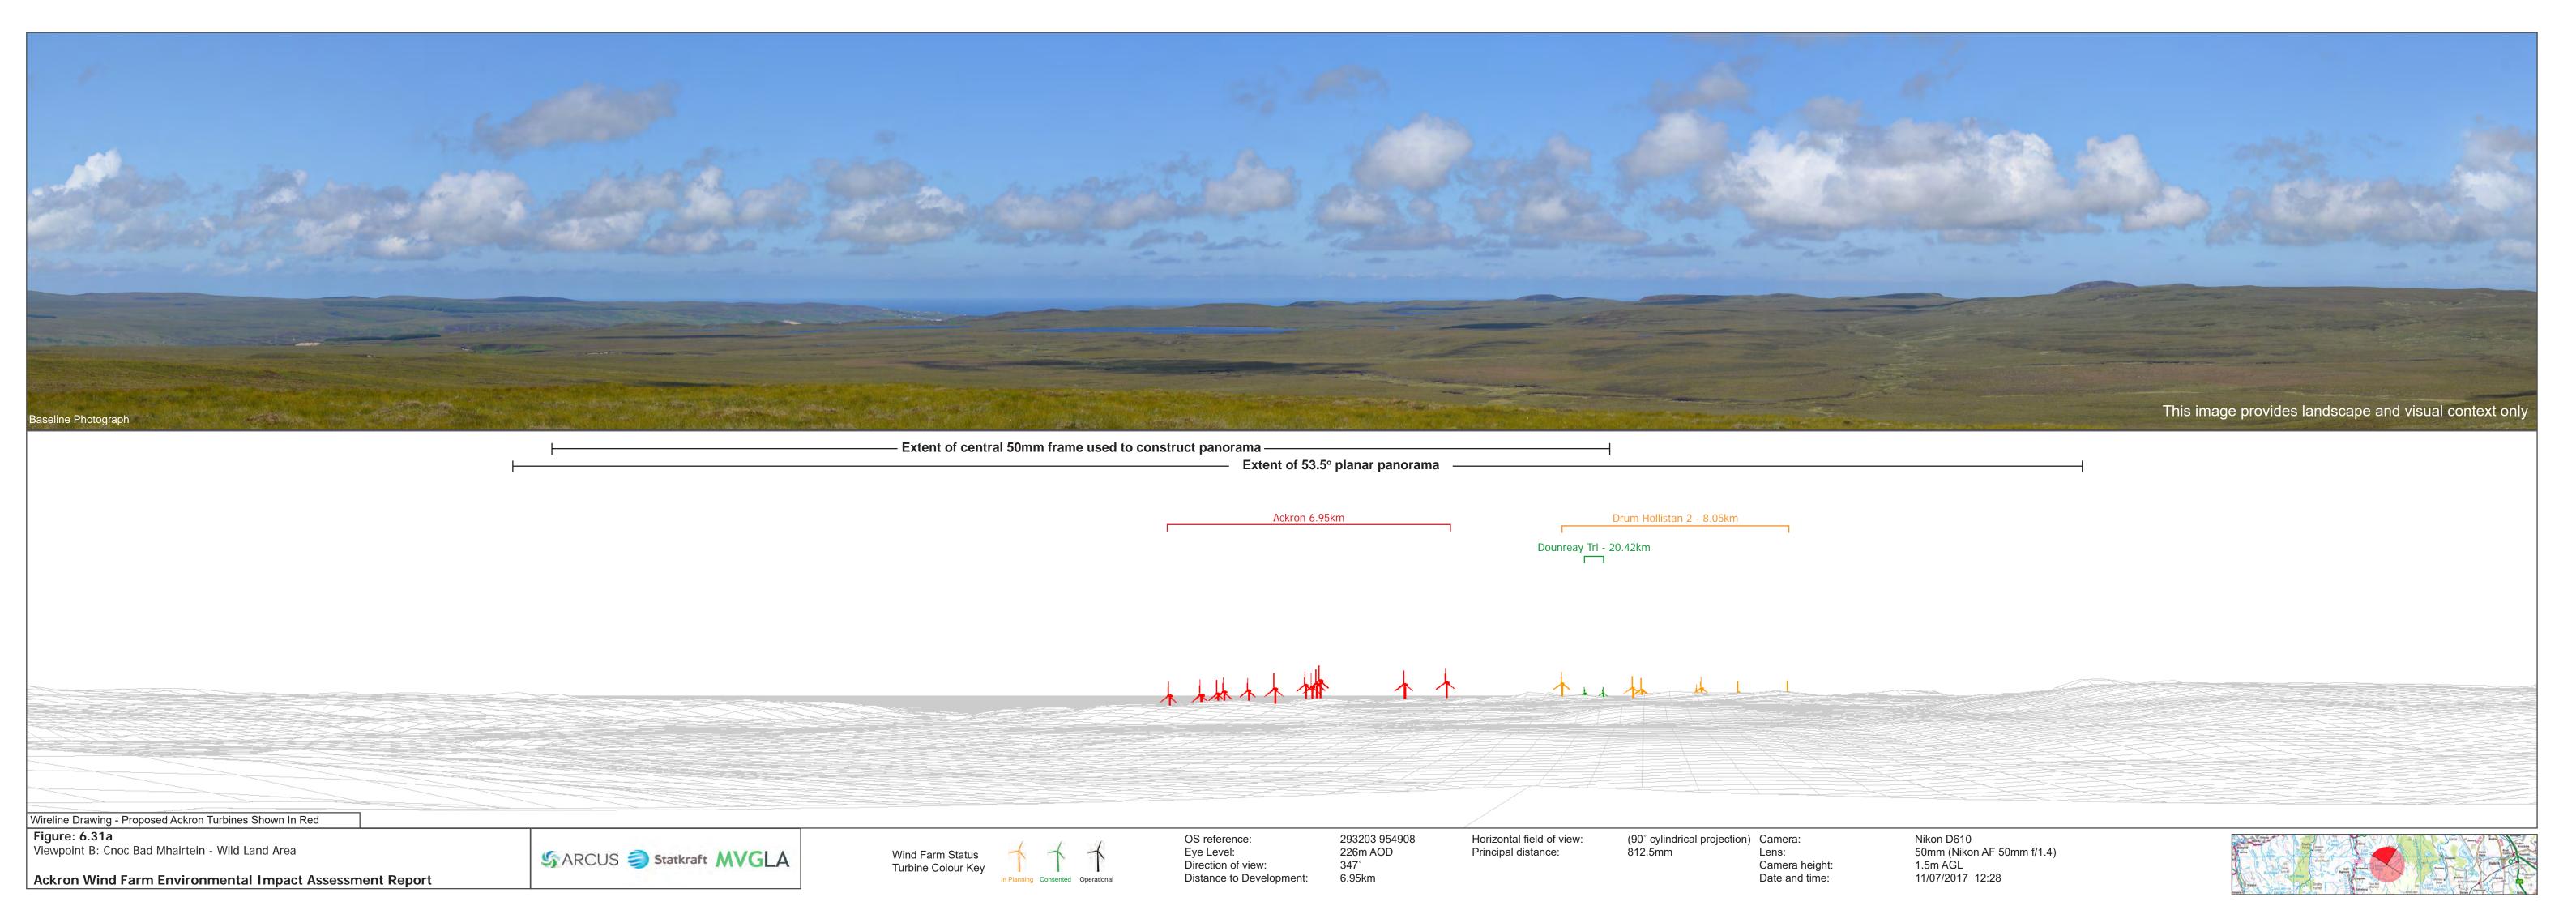

Ackron Wind Farm Environmental Impact Assessment Report

293203 954908 Horizontal field of view:
226m AOD Principal distance:
167°
6.95km

(90° cylindrical projection) Camera:
812.5mm Lens:
Camera height:
Date and time:

Date and time:

View flat at a comfortable arm's length

OS reference:
Eye Level:
Direction of view:
Distance to Development:

293203 954908 226m AOD 347° 6.95km

Camera height: Date and time:

Nikon D610 50mm (Nikon AF 50mm f/1.4) 1.5m AGL 11/07/2017 12:28