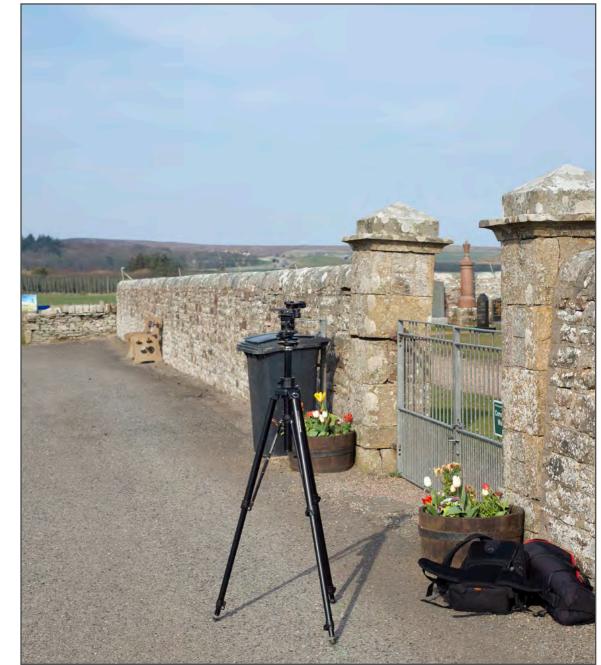

The camera location is on the right hand side of the A836 outside the entrance to the cemetery as shown in the adjacent photograph.

- Extent of 50mm single frame image

Figure 6.14h Viewpoint 3 A836 Reay