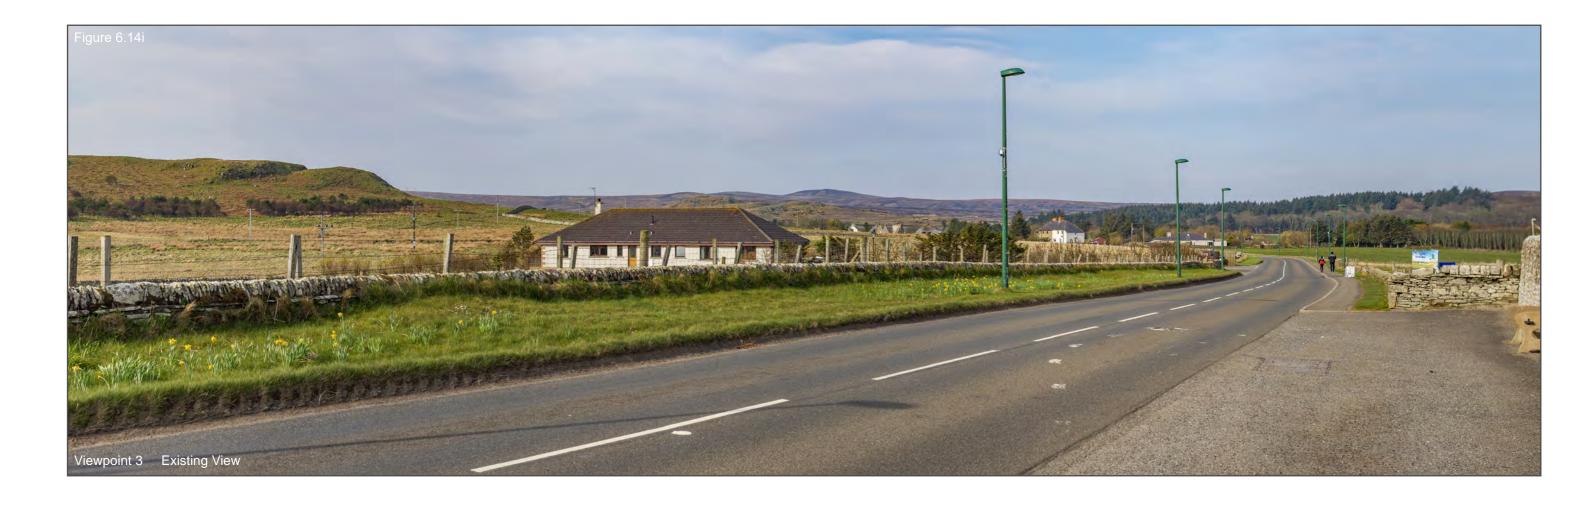

de the entrance to the cemetery as shown in the adjacent photograph.

- Extent of 50mm single frame image



Figure 6.14h Viewpoint 3 A836 Reay

Distance to nearest turbine: 4909m

Camera: Nikon D610 Focal Length: 50mm vertical (27°) x 28mm horizontal (65.5°) Camera height: 1.5m Date: 18/04/2019 09:47

The images contained on this page and the following page are not representative of scale and distance from the actual viewpoint and show the wind farm development in its wider landscape context only.

For empirical testing, the wireline image on the next page can be accurately assessed in the field when converted to a transparency. If viewed with one eye at a distance of 300mm from exactly the same location and height as the original camera lens, the image will fit the real landscape cues.







Viewpoint 3 (Figure 6.14j) A836 Reay



Viewpoint 3 (Figure 6.14k) A836 Reay