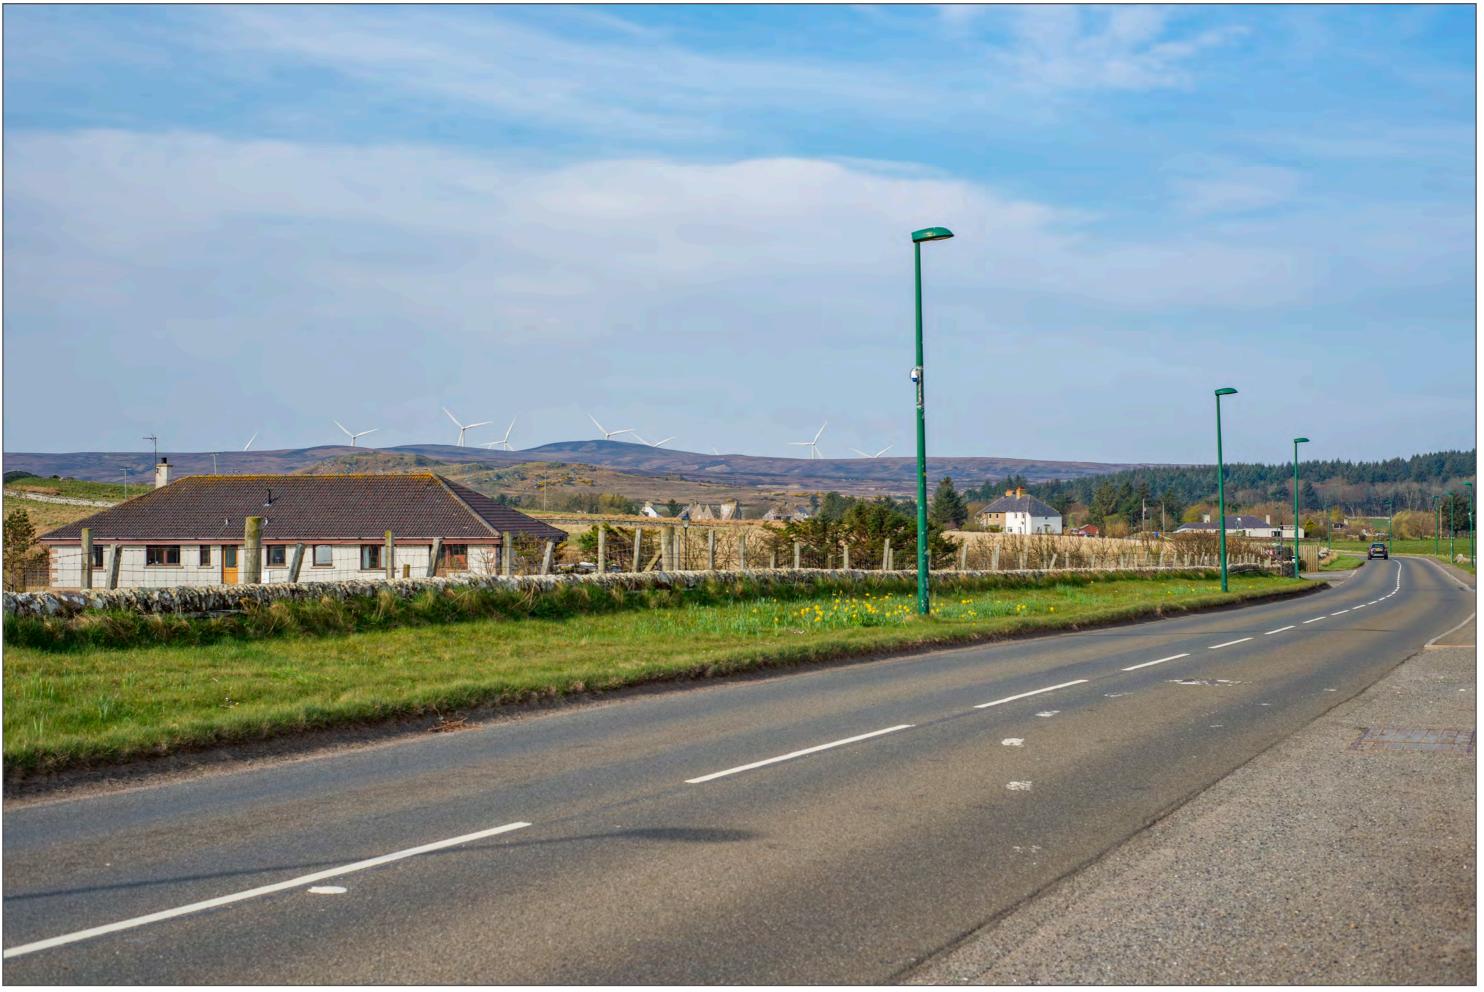

Figure 6.14g - Viewpoint 3: A836 Reay.

Grid Reference: 296635 964825

Distance to nearest turbine: 4909m

AOD: 22m

This viewpoint is located in Reay.

Travel west from Dounreay on the A836 for approximately 4km. You will arrive at the cemetery in Reay on your right. Find a suitable location to park.

The camera location is on the right hand side of the A836 outside the entrance to the cemetery as shown in the adjacent photograph.

- Extent of 50mm single frame image

Figure 6.14h Viewpoint 3 A836 Reay

Distance to nearest turbine: 4909m

Camera: Nikon D610 Focal Length: 50mm vertical (27°) x 28mm horizontal (65.5°) Camera height: 1.5m Date: 18/04/2019 09:47

The images contained on this page and the following page are not representative of scale and distance from the actual viewpoint and show the wind farm development in its wider landscape context only.

Viewpoint 3 (Figure 6.14j) A836 Reay

Viewpoint 3 (Figure 6.14k) A836 Reay