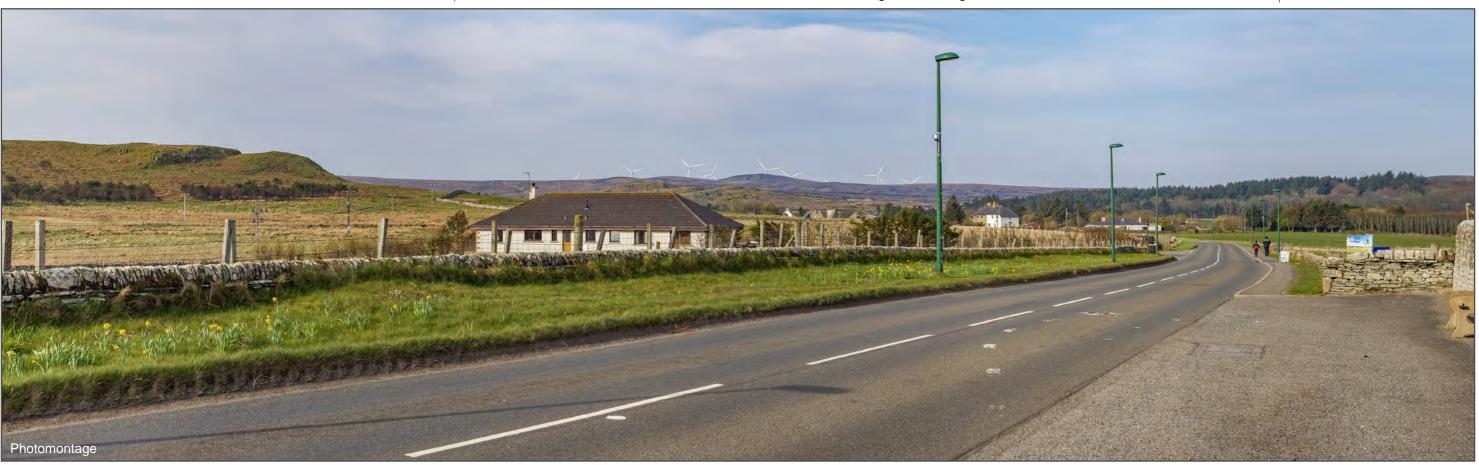

Figure 6.14g - Viewpoint 3: A836 Reay.





Grid Reference: 296635 964825

Distance to nearest turbine: 4909m

AOD: 22m

This viewpoint is located in Reay.

Travel west from Dounreay on the A836 for approximately 4km. You will arrive at the cemetery in Reay on your right. Find a suitable location to park.

The camera location is on the right hand side of the A836 outside the entrance to the cemetery as shown in the adjacent photograph.

- Extent of 50mm single frame image



Figure 6.14h Viewpoint 3 A836 Reay

Distance to nearest turbine: 4909m

Camera: Nikon D610 Focal Length: 50mm vertical (27°) x 28mm horizontal (65.5°) Camera height: 1.5m Date: 18/04/2019 09:47

The images contained on this page and the following page are not representative of scale and distance from the actual viewpoint and show the wind farm development in its wider landscape context only.

For empirical testing, the wireline image on the next page can be accurately assessed in the field when converted to a transparency. If viewed with one eye at a distance of 300mm from exactly the same location and height as the original camera lens, the image will fit the real landscape cues.







Viewpoint 3 (Figure 6.14j) A836 Reay



Viewpoint 3 (Figure 6.14k) A836 Reay