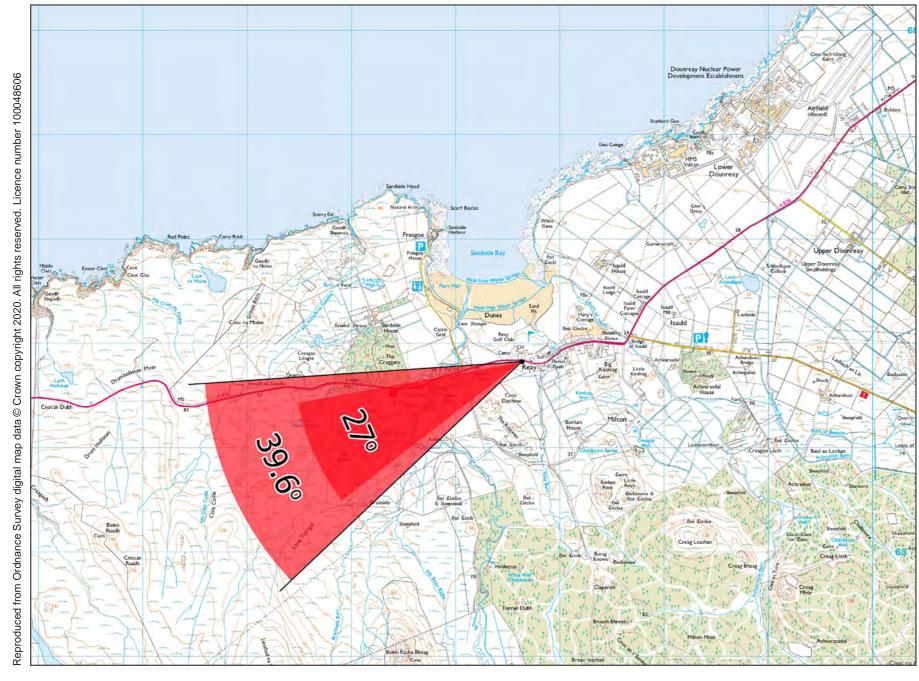

Figure 6.14g - Viewpoint 3: A836 Reay.

Grid Reference: 296635 964825

Distance to nearest turbine: 4909m

AOD: 22m

This viewpoint is located in Reay.

Travel west from Dounreay on the A836 for approximately 4km. You will arrive at the cemetery in Reay on your right. Find a suitable location to park.

Distance to nearest turbine: 4909m

Camera: Nikon D610 Focal Length: 50mm vertical (27°) x 28mm horizontal (65.5°) Camera height: 1.5m Date: 18/04/2019 09:47

The images contained on this page and the following page are not representative of scale and distance from the actual viewpoint and show the wind farm development in its wider landscape context only.