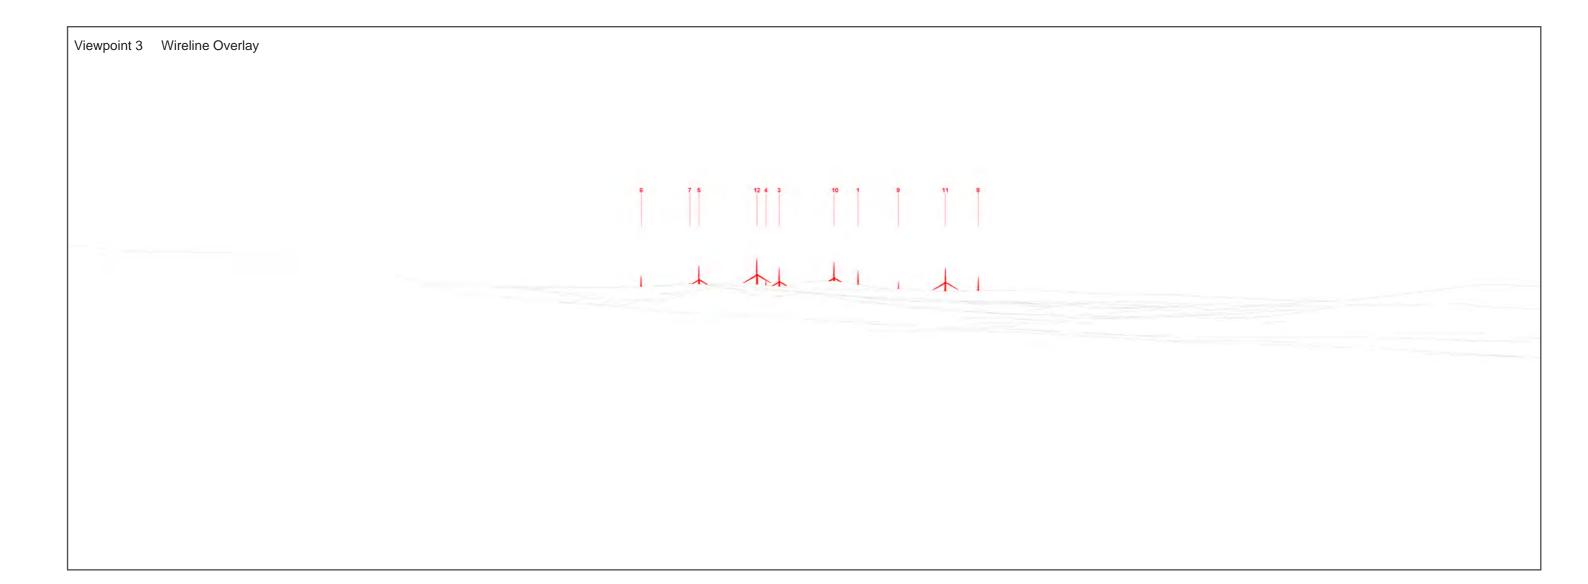

Figure 6.14g - Viewpoint 3: A836 Reay.

Grid Reference: 296635 964825

Distance to nearest turbine: 4909m

AOD: 22m

This viewpoint is located in Reay.

Travel west from Dounreay on the A836 for approximately 4km. You will arrive at the cemetery in Reay on your right. Find a suitable location to park.

The camera location is on the right hand side of the A836 outside the entrance to the cemetery as shown in the adjacent photograph.

- Extent of 50mm single frame image

Figure 6.14h Viewpoint 3 A836 Reay

Distance to nearest turbine: 4909m

Camera: Nikon D610 Focal Length: 50mm vertical (27°) x 28mm horizontal (65.5°) Camera height: 1.5m Date: 18/04/2019 09:47

The images contained on this page and the following page are not representative of scale and distance from the actual viewpoint and show the wind farm development in its wider landscape context only.

For empirical testing, the wireline image on the next page can be accurately assessed in the field when converted to a transparency. If viewed with one eye at a distance of 300mm from exactly the same location and height as the original camera lens, the image will fit the real landscape cues.