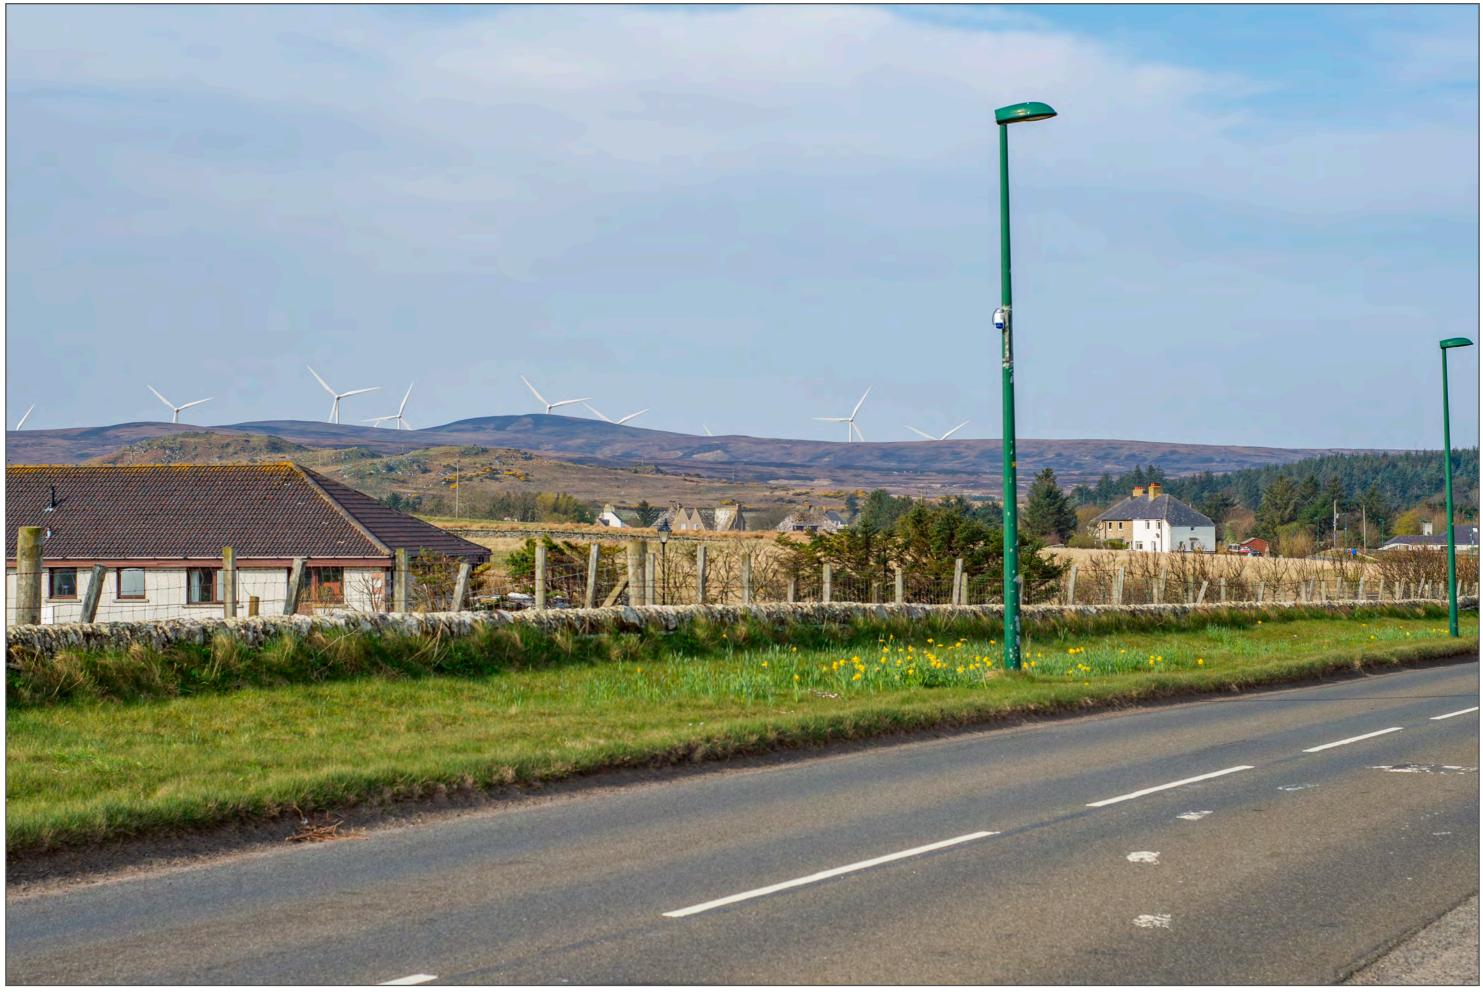

Figure 6.14g - Viewpoint 3: A836 Reay.

Grid Reference: 296635 964825

Distance to nearest turbine: 4909m

AOD: 22m

This viewpoint is located in Reay.

Travel west from Dounreay on the A836 for approximately 4km. You will arrive at the cemetery in Reay on your right. Find a suitable location to park.

The camera location is on the right hand side of the A836 outside the entrance to the cemetery as shown in the adjacent photograph.

- Extent of 50mm single frame image

Figure 6.14h Viewpoint 3 A836 Reay

Distance to nearest turbine: 4909m

Camera: Nikon D610 Focal Length: 50mm vertical (27°) x 28mm horizontal (65.5°) Camera height: 1.5m Date: 18/04/2019 09:47

The images contained on this page and the following page are not representative of scale and distance from the actual viewpoint and show the wind farm development in its wider landscape context only.

Viewpoint 3 (Figure 6.14j) A836 Reay

Viewpoint 3 (Figure 6.14k) A836 Reay