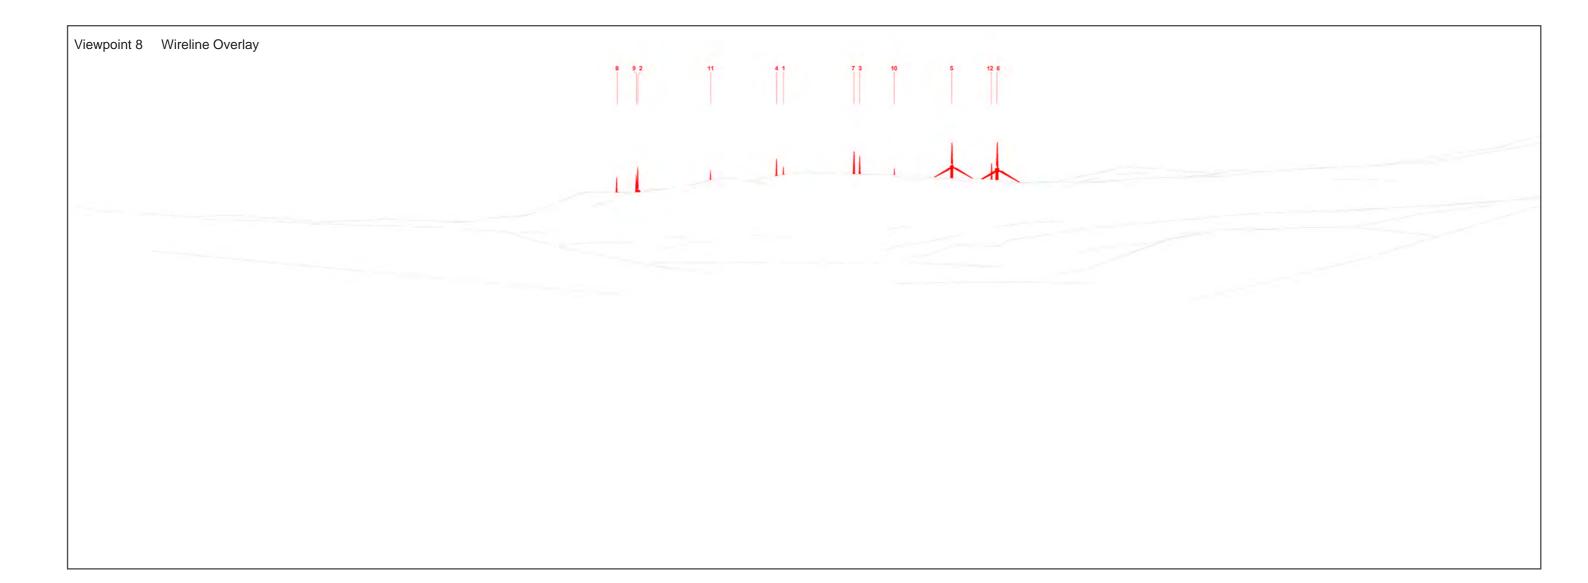

The images contained on this page and the following page are not representative of scale and distance from the actual viewpoint and show the wind farm development in its wider landscape context only.

For empirical testing, the wireline image on the next page can be accurately assessed in the field when converted to a transparency. If viewed with one eye at a distance of 300mm from exactly the same location and height as the original camera lens, the image will fit the real landscape cues.