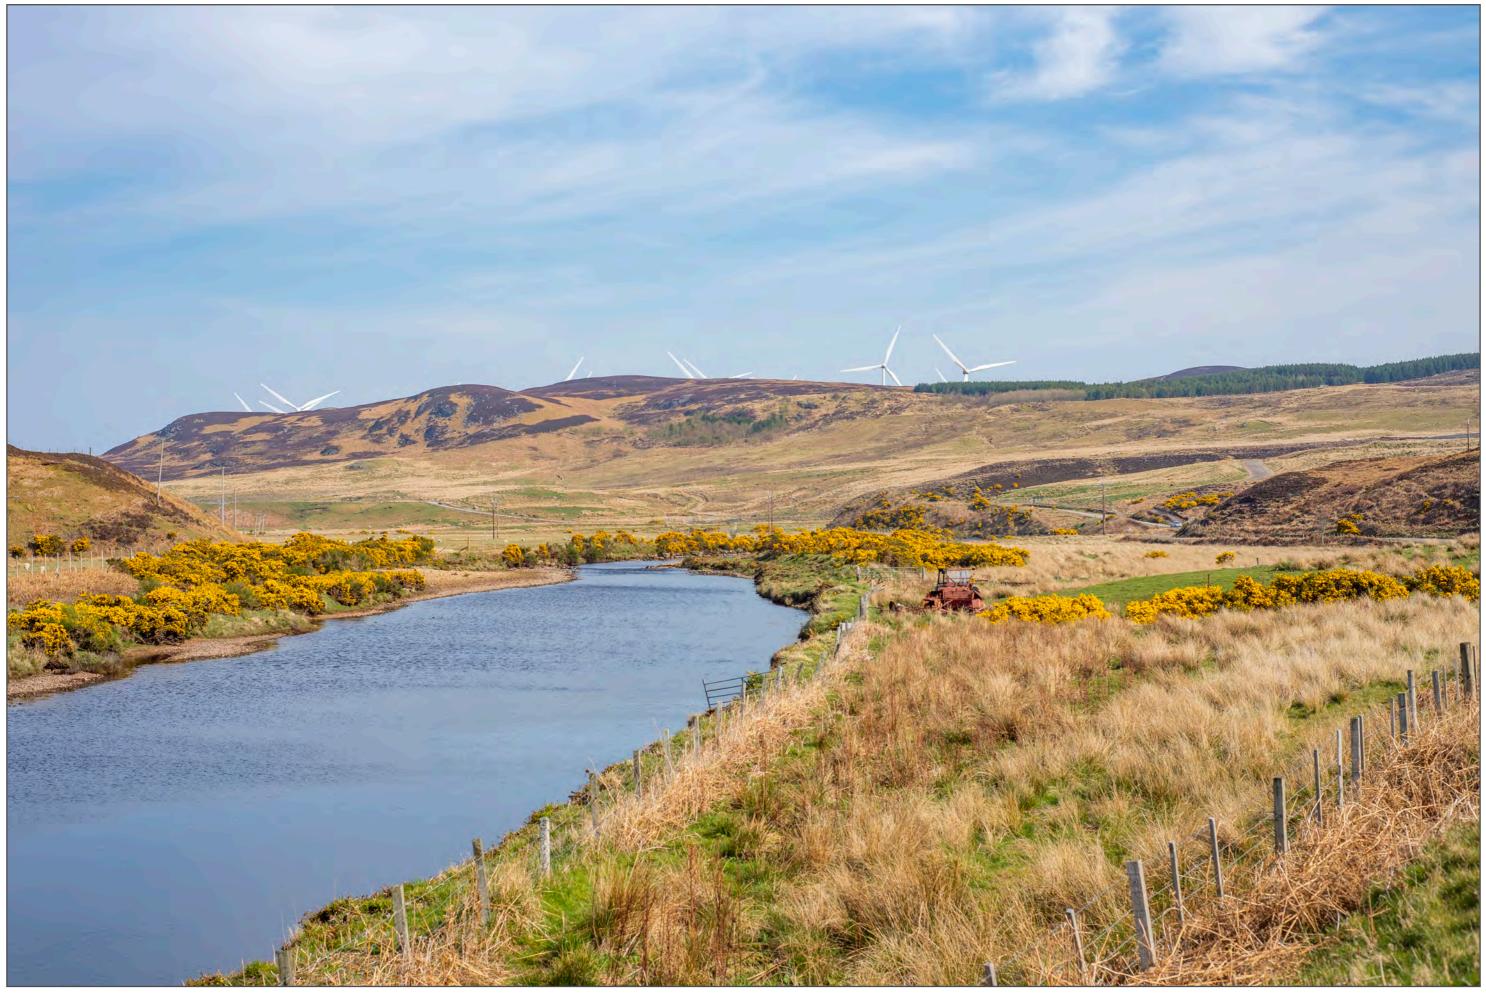

Figure 6.19X - Viewpoint 8: Strath Halladale, Calgarry.

This viewpoint is located on the A897 at Strath Halladale.

Travelling on the A836 west from VP4 towards VP5, take the turning off left signposted for the A897 Helmsdale. Travel for approximately 4.5km passing the large substation on your left.

The camera location is on the roadside as the road starts to rise as shown in the adjacent photograph.

Figure 6.19Y Viewpoint 8 Strath Halladale, Calgarry

Distance to nearest turbine: 2782m

Camera: Nikon D610 Focal Length: 50mm vertical (27°) x 28mm horizontal (65.5°) Camera height: 1.5m Date: 18/04/2019 11:16

Viewpoint 8 (Figure 6.19\)
Strath Halladale, Calgarry