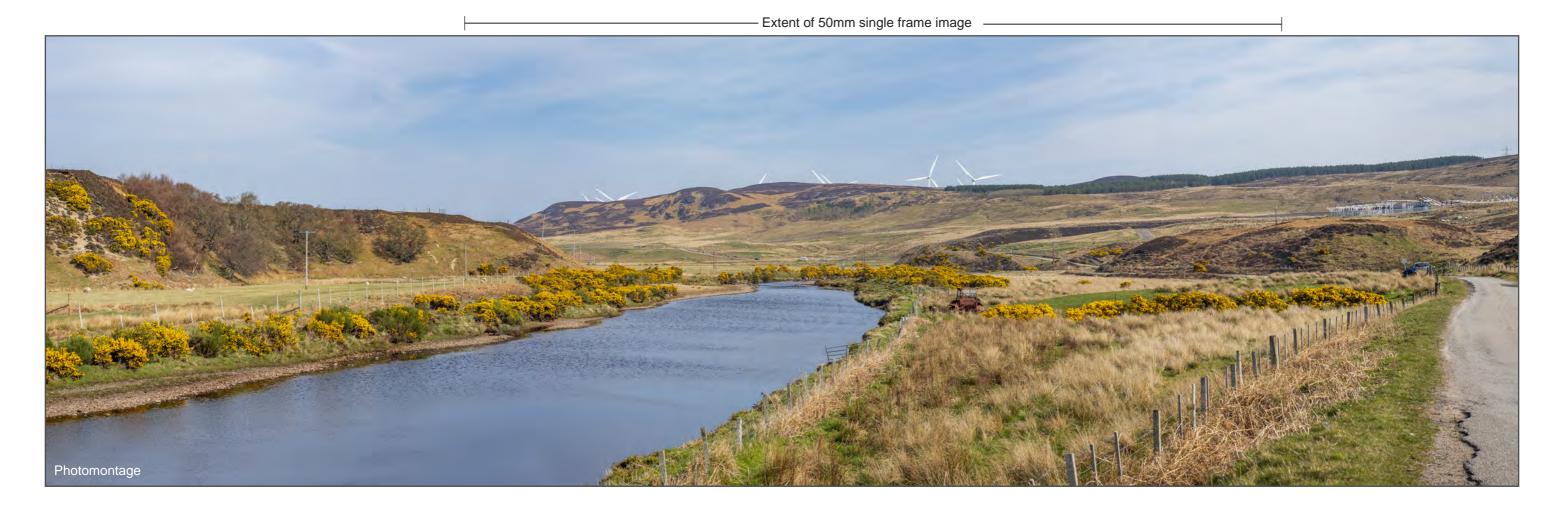

The camera location is on the roadside as the road starts to rise as shown in the adjacent photograph.

Figure 6.19Y Viewpoint 8 Strath Halladale, Calgarry

Distance to nearest turbine: 2782m

Camera: Nikon D610 Focal Length: 50mm vertical (27°) x 28mm horizontal (65.5°) Camera height: 1.5m Date: 18/04/2019 11:16

The images contained on this page and the following page are not representative of scale and distance from the actual viewpoint and show the wind farm development in its wider landscape context only.

For empirical testing, the wireline image on the next page can be accurately assessed in the field when converted to a transparency. If viewed with one eye at a distance of 300mm from exactly the same location and height as the original camera lens, the image will fit the real landscape cues.