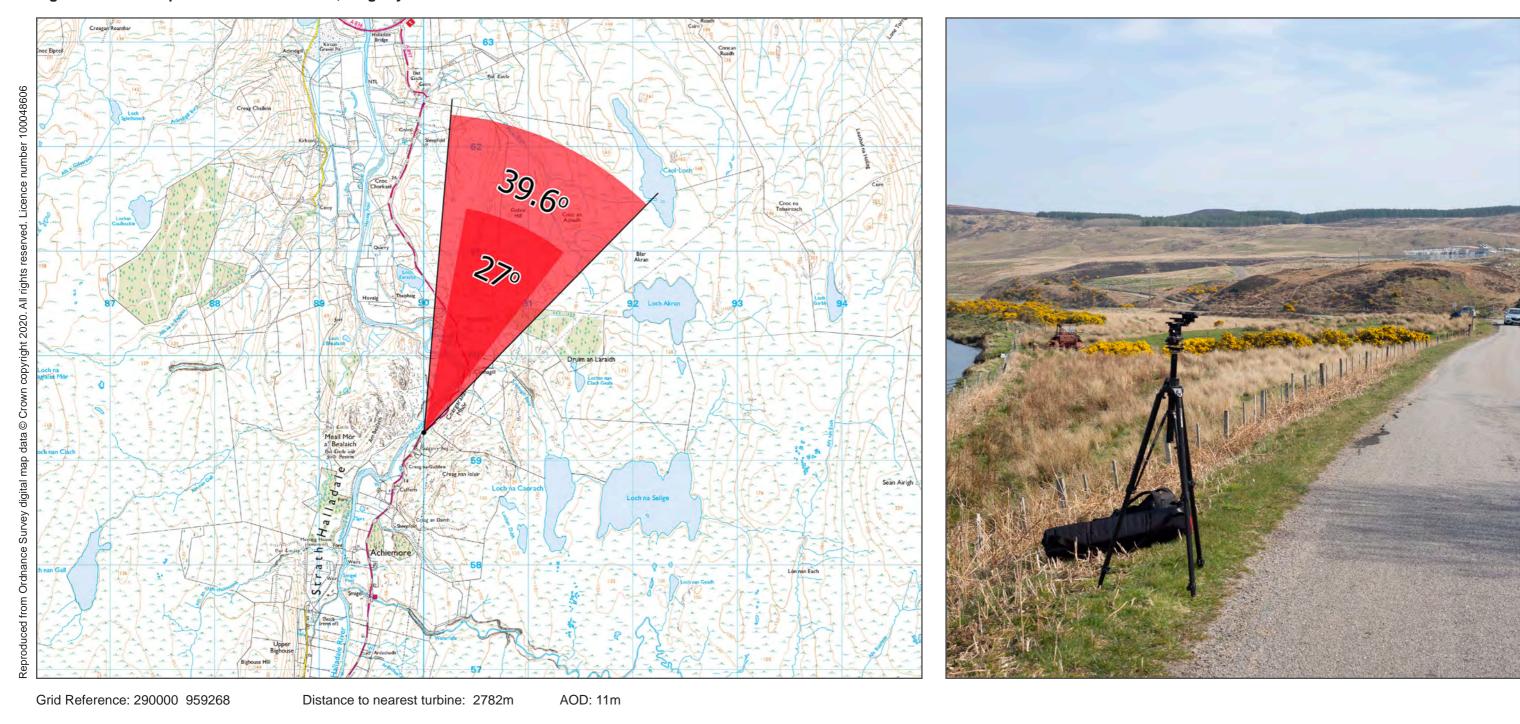

Figure 6.19X - Viewpoint 8: Strath Halladale, Calgarry.

This viewpoint is located on the A897 at Strath Halladale.

Travelling on the A836 west from VP4 towards VP5, take the turning off left signposted for the A897 Helmsdale. Travel for approximately 4.5km passing the large substation on your left.

The camera location is on the roadside as the road starts to rise as shown in the adjacent photograph.

Figure 6.19Y Viewpoint 8 Strath Halladale, Calgarry

Distance to nearest turbine: 2782m

Camera: Nikon D610 Focal Length: 50mm vertical (27°) x 28mm horizontal (65.5°) Camera height: 1.5m Date: 18/04/2019 11:16