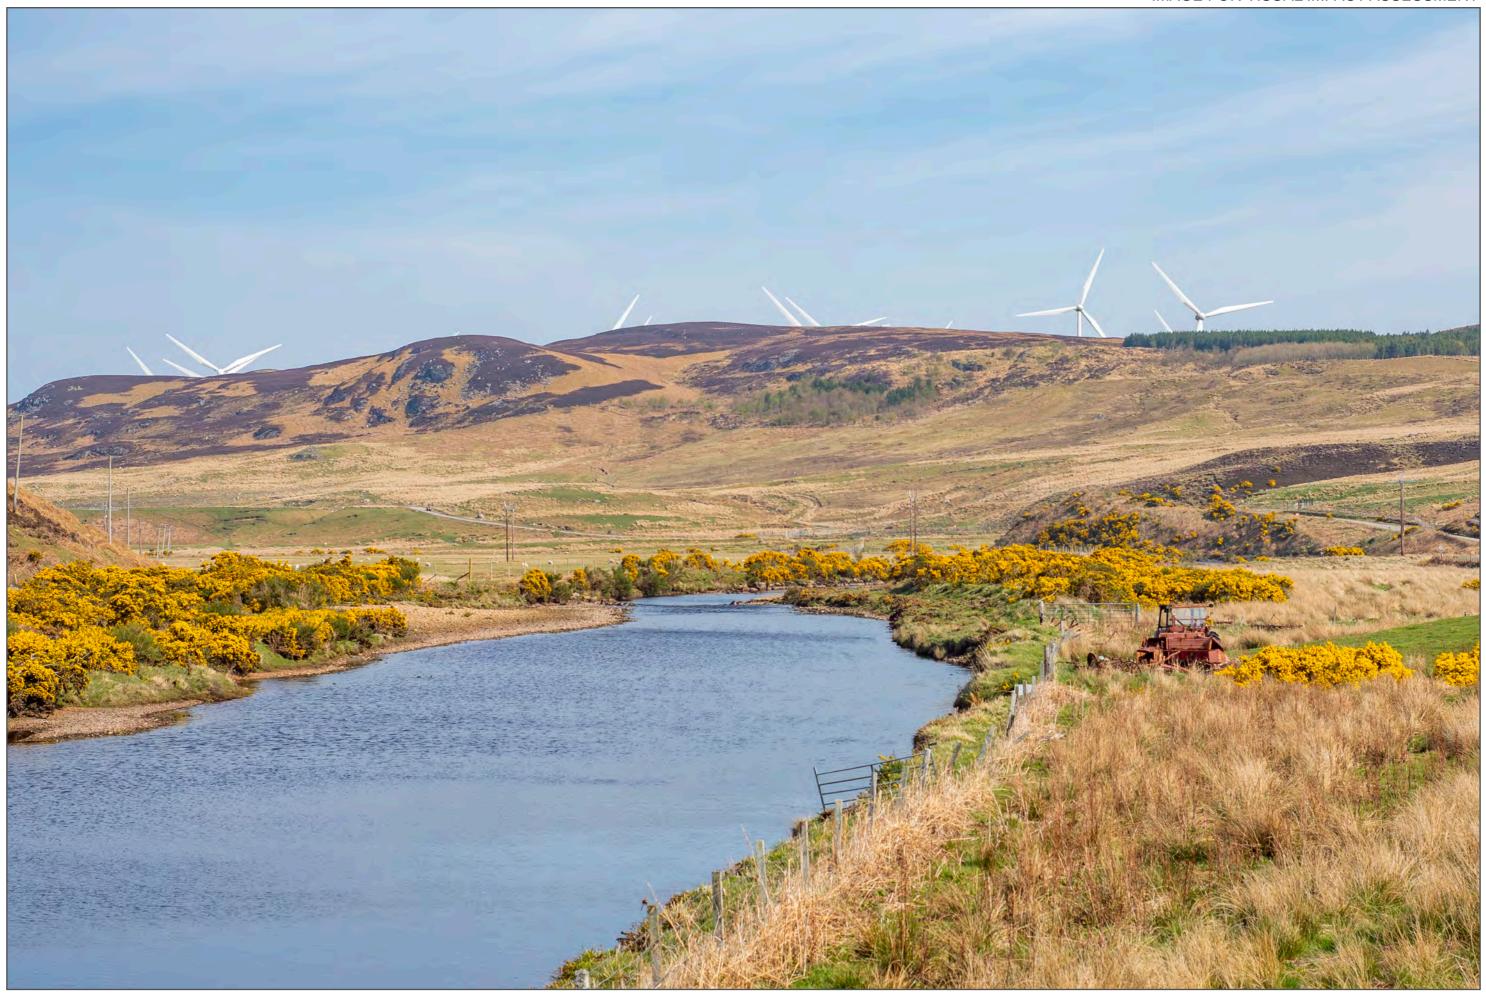

The camera location is on the roadside as the road starts to rise as shown in the adjacent photograph.

Figure 6.19Y Viewpoint 8 Strath Halladale, Calgarry

Distance to nearest turbine: 2782m

Camera: Nikon D610 Focal Length: 50mm vertical (27°) x 28mm horizontal (65.5°) Camera height: 1.5m Date: 18/04/2019 11:16

The images contained on this page and the following page are not representative of scale and distance from the actual viewpoint and show the wind farm development in its wider landscape context only.

For empirical testing, the wireline image on the next page can be accurately assessed in the field when converted to a transparency. If viewed with one eye at a distance of 300mm from exactly the same location and height as the original camera lens, the image will fit the real landscape cues.