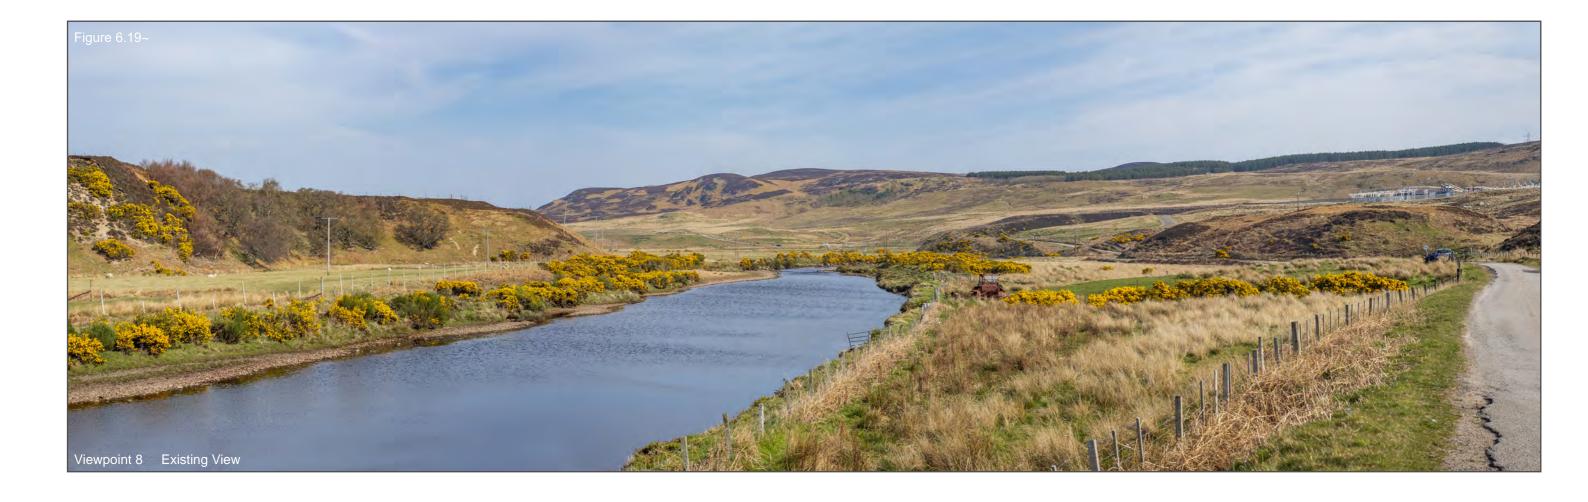

ation is on the roadside as the road starts to rise as shown in the adjacent photograph.



Figure 6.19Y Viewpoint 8 Strath Halladale, Calgarry

Distance to nearest turbine: 2782m

Camera: Nikon D610 Focal Length: 50mm vertical (27°) x 28mm horizontal (65.5°) Camera height: 1.5m Date: 18/04/2019 11:16

The images contained on this page and the following page are not representative of scale and distance from the actual viewpoint and show the wind farm development in its wider landscape context only.

For empirical testing, the wireline image on the next page can be accurately assessed in the field when converted to a transparency. If viewed with one eye at a distance of 300mm from exactly the same location and height as the original camera lens, the image will fit the real landscape cues.









Viewpoint 8 (Figure 6.19\)
Strath Halladale, Calgarry