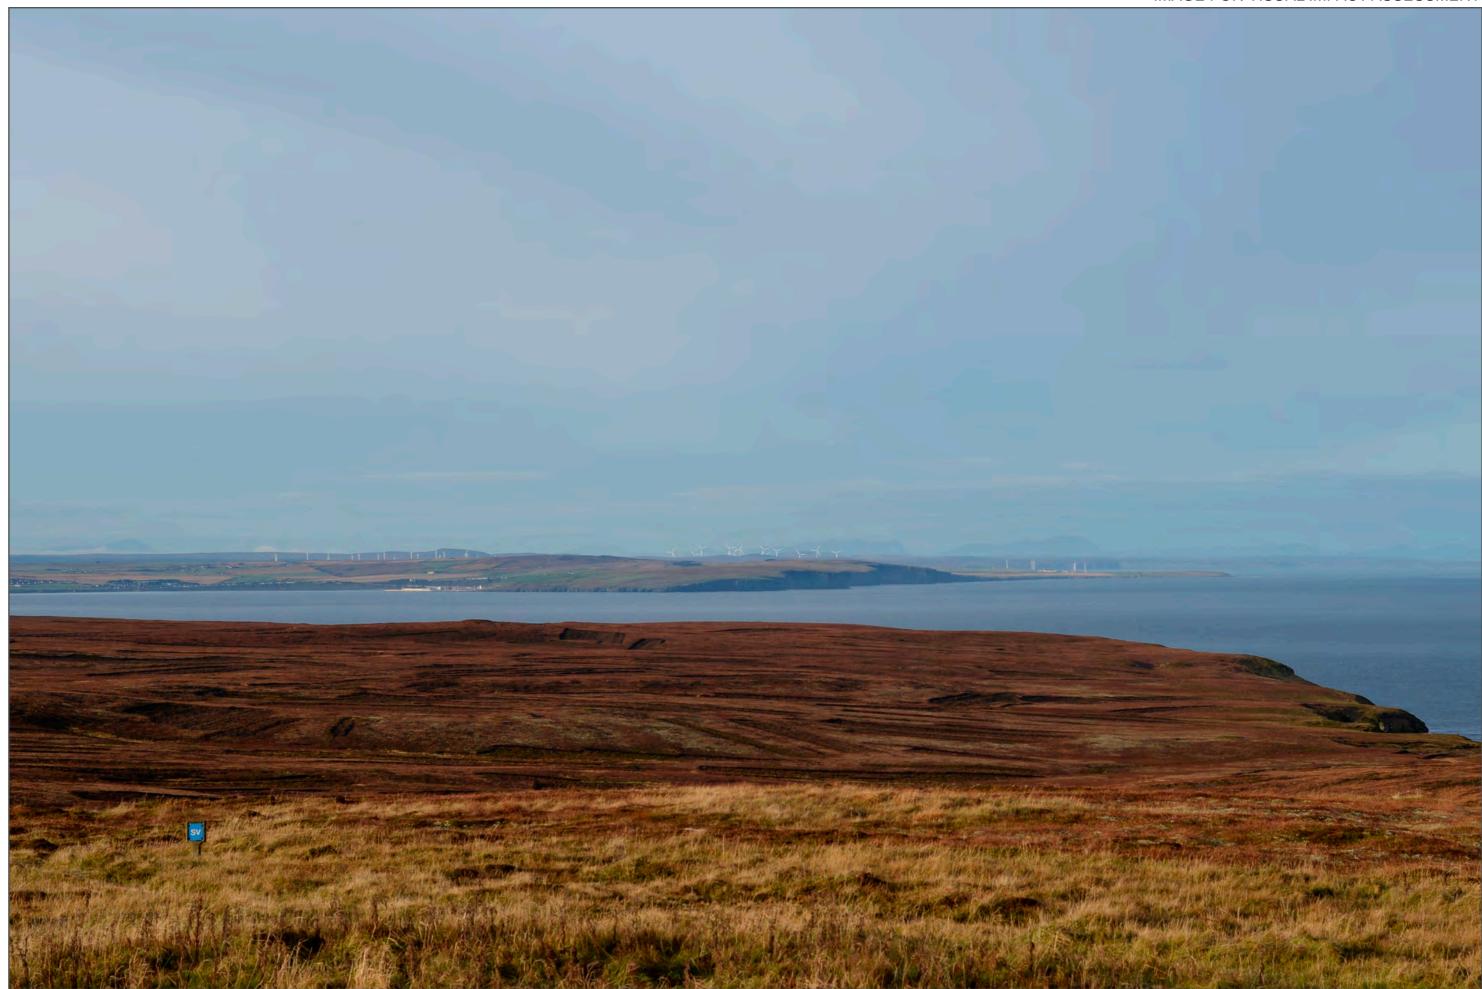

IMAGE FOR VISUAL IMPACT ASSESSMENT

## IMAGE FOR VISUAL IMPACT ASSESSMENT

Camera: Nikon D610 Focal Length: 75mm Camera height: 1.5m Date: 14/10/2019 09:28