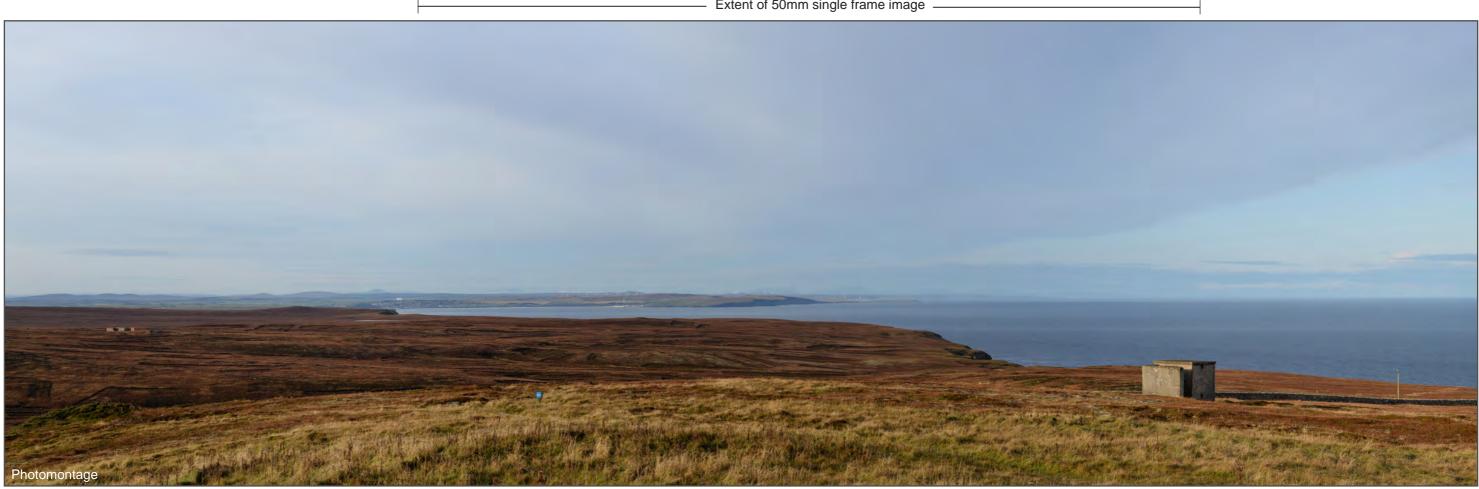

The camera location is at viewpoint as shown in the adjacent photograph.

Extent of 50mm single frame image \_

Figure 6.22h Viewpoint 11 Dunnet Head

Distance to nearest turbine: 31499m

Camera: Nikon D610 Focal Length: 50mm vertical (27°) x 28mm horizontal (65.5°) Camera height: 1.5m Date: 14/10/2019 09:28

The images contained on this page and the following page are not representative of scale and distance from the actual viewpoint and show the wind farm development in its wider landscape context only.

For empirical testing, the wireline image on the next page can be accurately assessed in the field when converted to a transparency. If viewed with one eye at a distance of 300mm from exactly the same location and height as the original camera lens, the image will fit the real landscape cues.