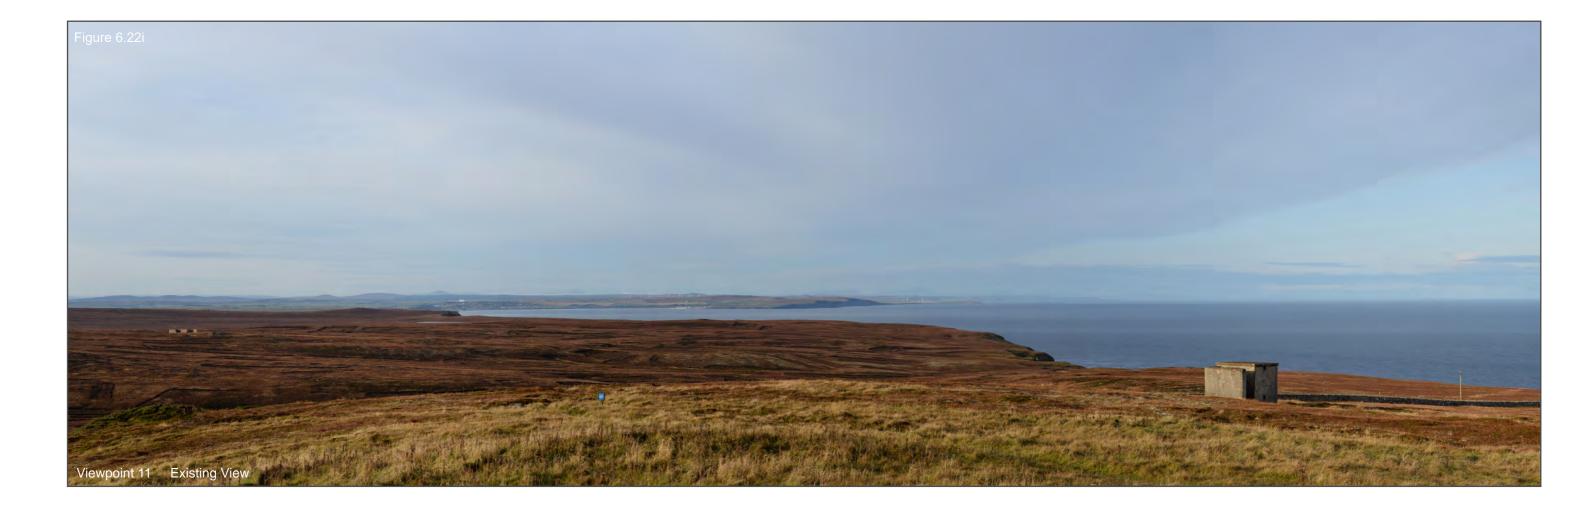

The images contained on this page and the following page are not representative of scale and distance from the actual viewpoint and show the wind farm development in its wider landscape context only.

For empirical testing, the wireline image on the next page can be accurately assessed in the field when converted to a transparency. If viewed with one eye at a distance of 300mm from exactly the same location and height as the original camera lens, the image will fit the real landscape cues.