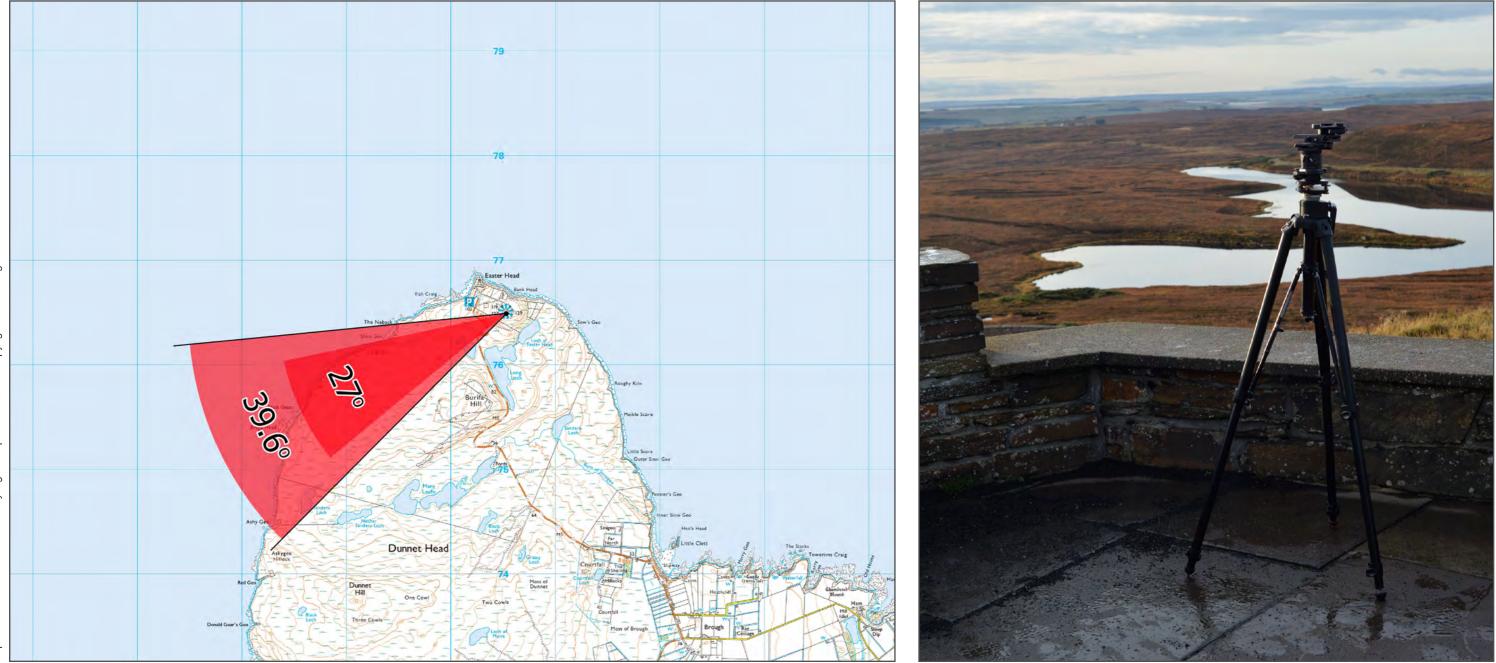

## Figure 6.22g - Viewpoint 11: Dunnet Head.

Grid Reference: 320530 976491

Distance to nearest turbine: 31499m

AOD: 126m

This viewpoint is located approximately 12km northeast of Thurso.

Travel east out of Thurso on the A836, passing through Castletown and past the bay. As the road leaves the bay and arrives in Dunnet, turn left following the signpost to the Viewpoint. Follow the road up and then to the right, following signs for Dunnet Head. After approximately 2.3km, you will arrive at a crossroads. Turn left still following signs for Dunnet Head. Continue up to the parking area at the lighthouse. Park here.