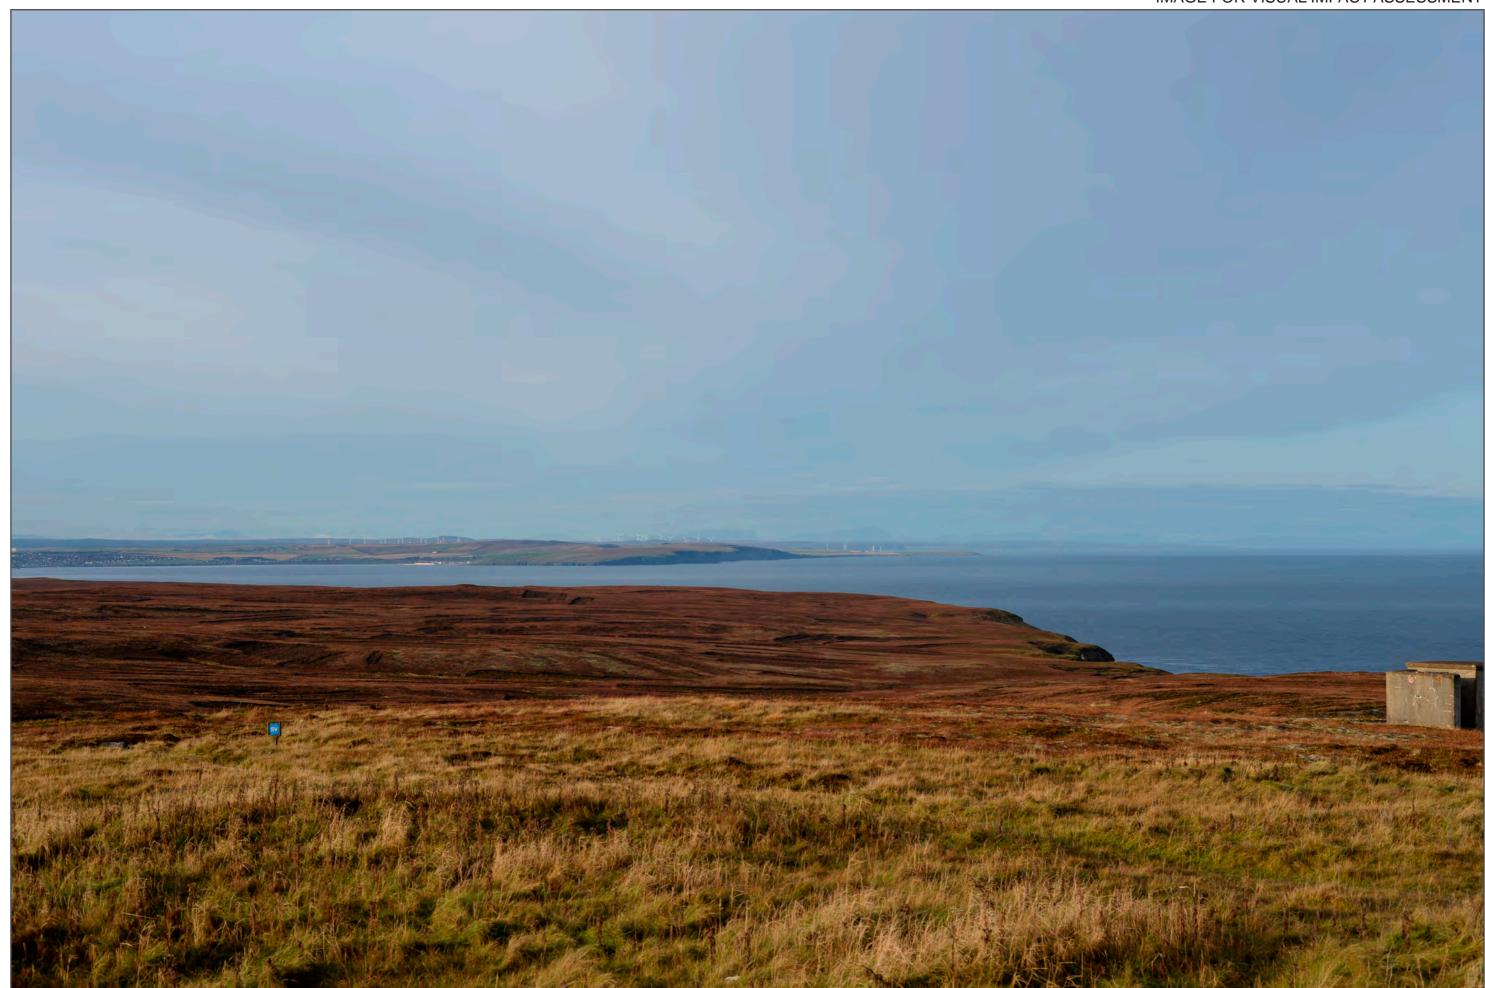

IMAGE FOR VISUAL IMPACT ASSESSMENT

## IMAGE FOR VISUAL IMPACT ASSESSMENT

Camera: Nikon D610 Focal Length: 75mm Camera height: 1.5m Date: 14/10/2019 09:28