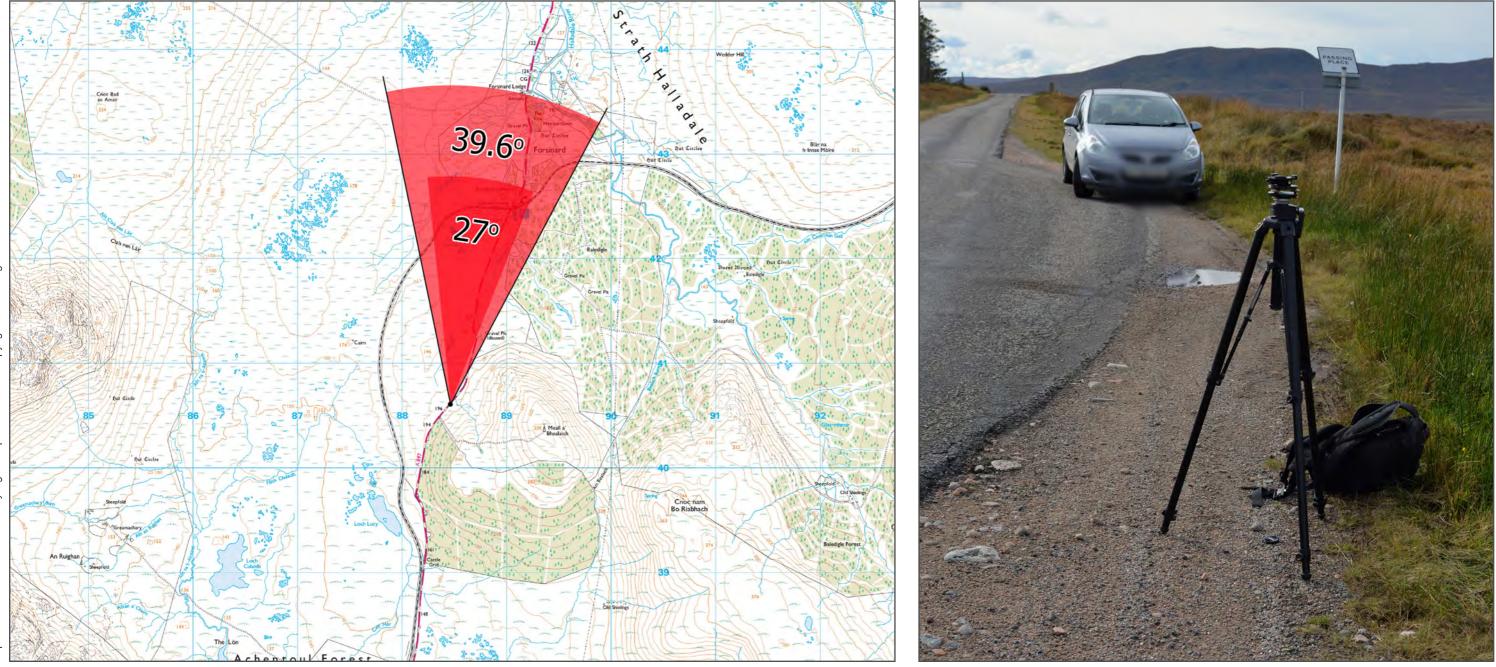

### Figure 6.25g - Viewpoint 14: A897 Forsinard.

Grid Reference: 288461 940609

Distance to nearest turbine: 21296m AOD: 194m

This viewpoint is located on the A897 approximately 19km south of VP8.

Travelling on the A837 west from VP4 towards VP5, take the turning off left signposted for the A897 Helmsdale. Travel for approximately 19km crossing over the railway line at Forsinard Flows. Continue up the road and you will approach a large bank of forestry rising up the hillside on your left. Just before it there is a passing place on the right. Park here.

The camera location on the roadside at the northeastern end of this passing place as shown in the adjacent photograph.

Figure 6.25h Viewpoint 14 A897 Forsinard Distance to nearest turbine: 21296m

Camera: Nikon D610 Focal Length: 50mm vertical (27°) x 28mm horizontal (65.5°) Camera height: 1.5m Date: 14/10/2019 13:11