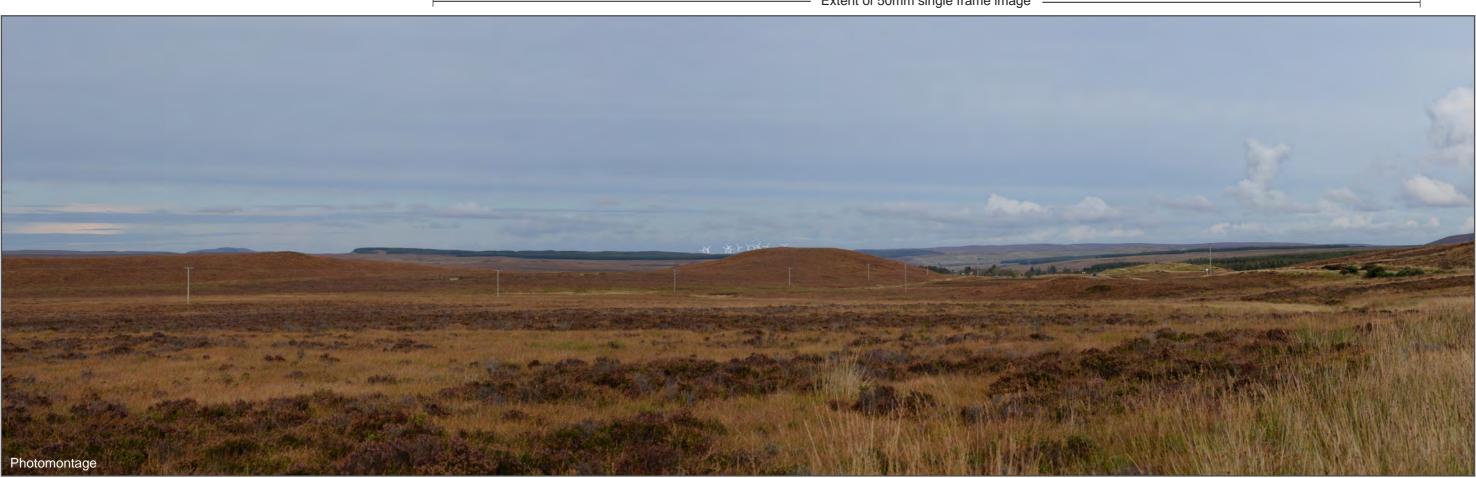

The images contained on this page and the following page are not representative of scale and distance from the actual viewpoint and show the wind farm development in its wider landscape context only.

For empirical testing, the wireline image on the next page can be accurately assessed in the field when converted to a transparency. If viewed with one eye at a distance of 300mm from exactly the same location and height as the original camera lens, the image will fit the real landscape cues.

## IMAGE FOR VISUAL IMPACT ASSESSMENT

Camera: Nikon D610 Focal Length: 50mm Camera height: 1.5m Date: 14/10/2019 13:11

Camera: Nikon D610 Focal Length: 75mm

## IMAGE FOR VISUAL IMPACT ASSESSMENT