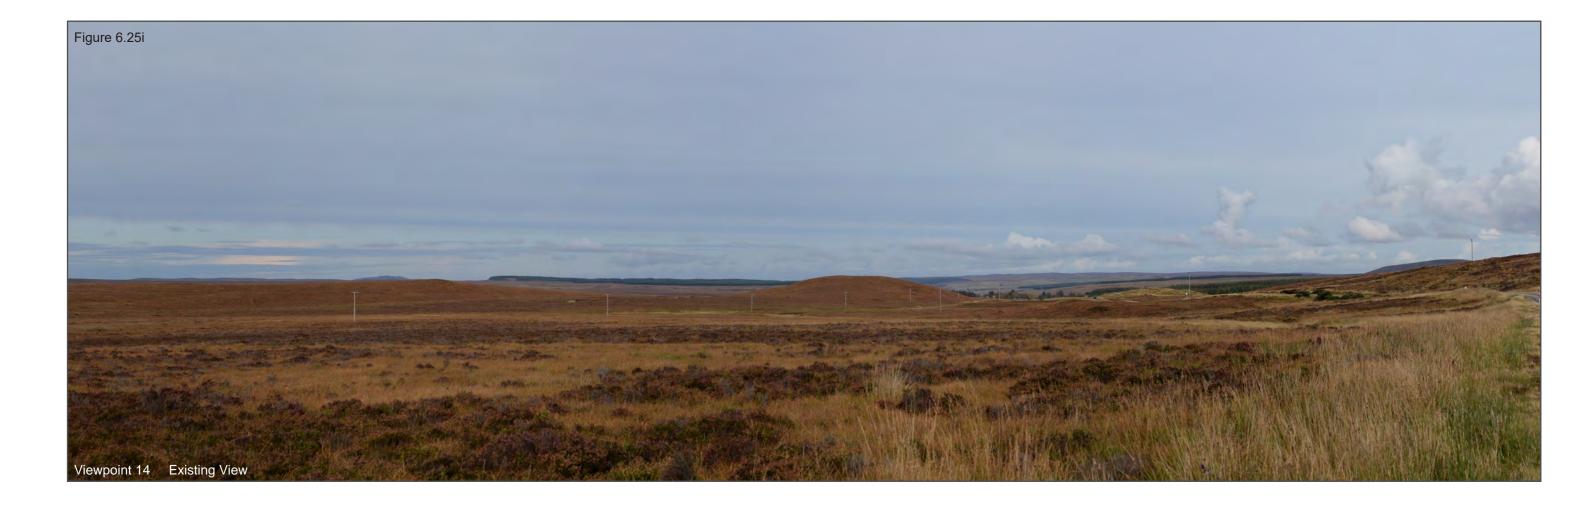

The images contained on this page and the following page are not representative of scale and distance from the actual viewpoint and show the wind farm development in its wider landscape context only.

For empirical testing, the wireline image on the next page can be accurately assessed in the field when converted to a transparency. If viewed with one eye at a distance of 300mm from exactly the same location and height as the original camera lens, the image will fit the real landscape cues.

## IMAGE FOR VISUAL IMPACT ASSESSMENT

Camera: Nikon D610 Focal Length: 50mm Camera height: 1.5m Date: 14/10/2019 13:11

Camera: Nikon D610 Focal Length: 75mm

## IMAGE FOR VISUAL IMPACT ASSESSMENT