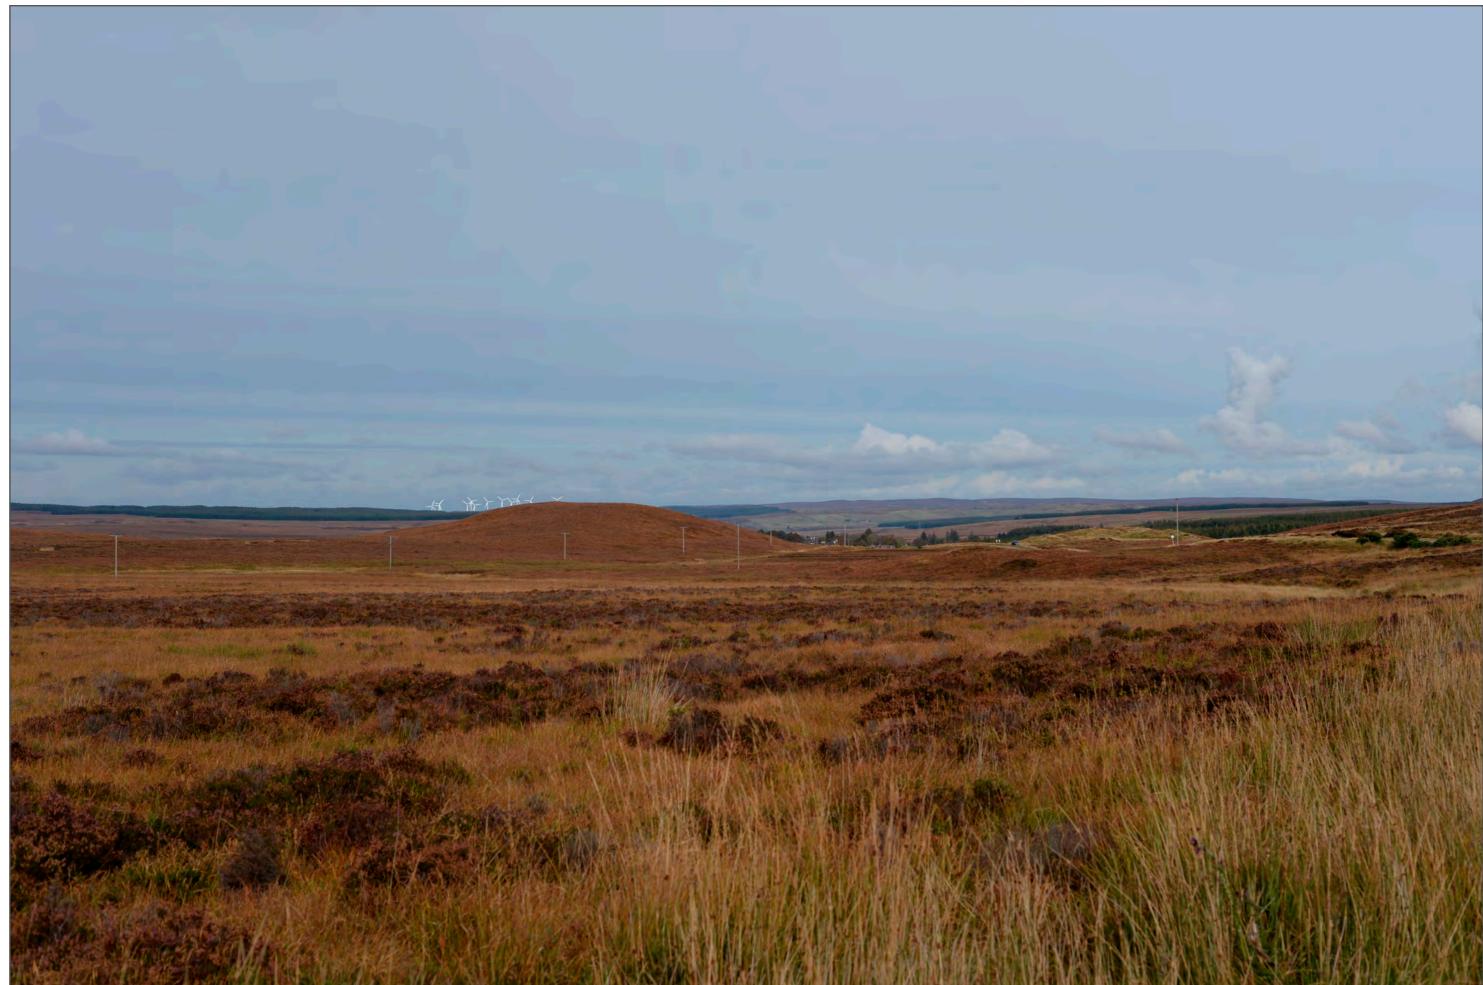

The images contained on this page and the following page are not representative of scale and distance from the actual viewpoint and show the wind farm development in its wider landscape context only.

For empirical testing, the wireline image on the next page can be accurately assessed in the field when converted to a transparency. If viewed with one eye at a distance of 300mm from exactly the same location and height as the original camera lens, the image will fit the real landscape cues.

## IMAGE FOR VISUAL IMPACT ASSESSMENT

Camera: Nikon D610 Focal Length: 50mm Camera height: 1.5m Date: 14/10/2019 13:11

Camera: Nikon D610 Focal Length: 75mm

## IMAGE FOR VISUAL IMPACT ASSESSMENT