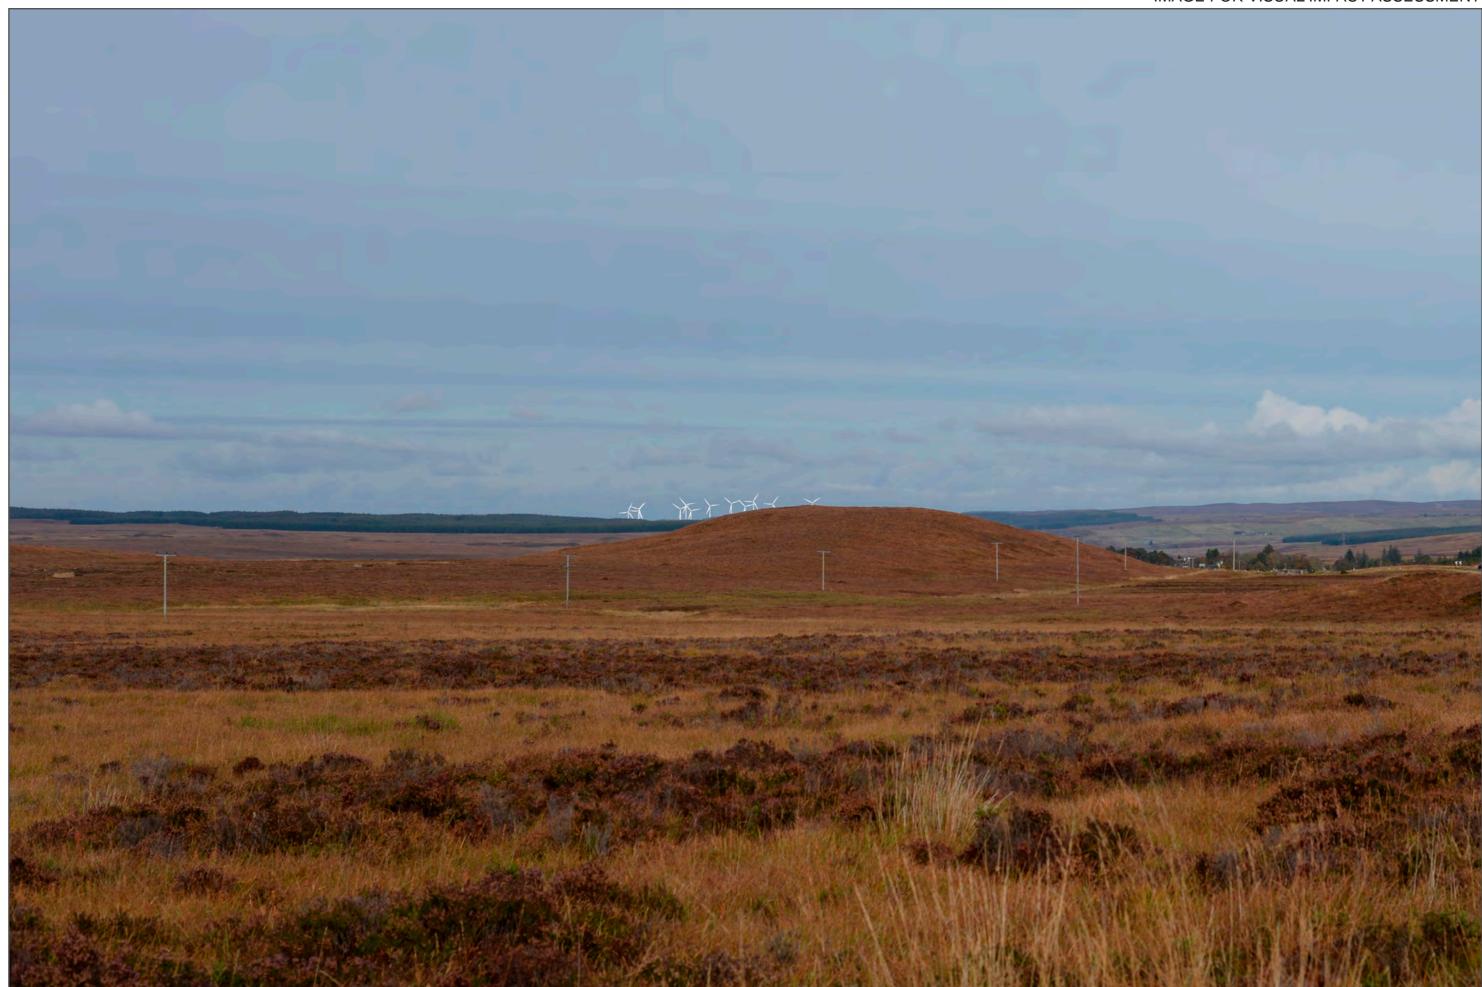

The camera location on the roadside at the northeastern end of this passing place as shown in the adjacent photograph.

Figure 6.25h Viewpoint 14 A897 Forsinard Distance to nearest turbine: 21296m

Camera: Nikon D610 Focal Length: 50mm vertical (27°) x 28mm horizontal (65.5°) Camera height: 1.5m Date: 14/10/2019 13:11

## IMAGE FOR VISUAL IMPACT ASSESSMENT

Camera: Nikon D610 Focal Length: 50mm Camera height: 1.5m Date: 14/10/2019 13:11

Camera: Nikon D610 Focal Length: 75mm

## IMAGE FOR VISUAL IMPACT ASSESSMENT