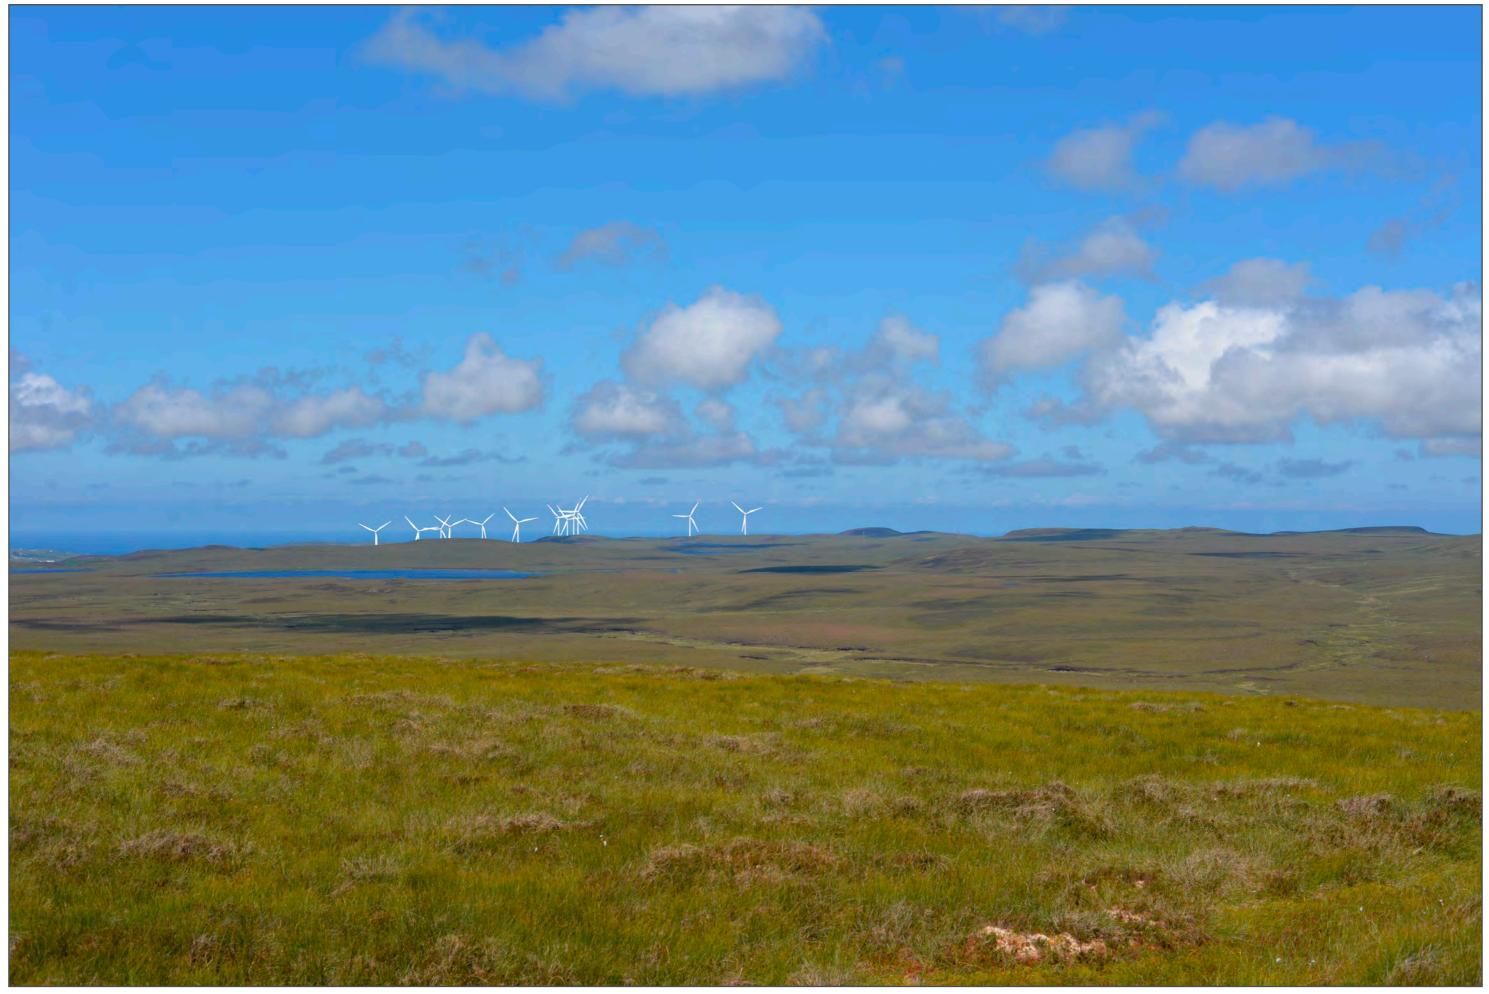

Figure 6.' %g - Viewpoint'6: Cnoc Bad Mhairtein - Wild Land Area.

This viewpoint is located approximately 11km southwest of Reay.

Travel west out of Reay along the A836 towards Tongue and the location of VP4. Continue travelling on the A836 west beyond VP4 towards VP5, but take the turning off left signposted for the A897 Helmsdale. Travel south for approximately 10km passing the large substation on your left and then beyond the location of VP8 until you reach the area of Croick. You will round a left hand bend with a passing place and telegraph pole on the right. Continue past the entrance to a property on your left and onto the next clump of woodland on the left with a property entrance marked 'No. 42'. Find a suitable location to park just past the woodland and outbuildings.

The camera location is equi-distant between Loch nan Eun and Loch Bad Mhairtein.

Figure 6.' %n Viewpoint 6 Cnoc Bad Mhairtein - Wild Land Area

Distance to nearest turbine: 6948m Camera: Nikon D610 Focal Length: 50mm vertical (27°) x 28mm horizontal (65.5°) Camera height: 1.5m Date: 11/07/2017 12:28

The images contained on this page and the following page are not representative of scale and distance from the actual viewpoint and show the wind farm development in its wider landscape context only.

For empirical testing, the wireline image on the next page can be accurately assessed in the field when converted to a transparency. If viewed with one eye at a distance of 300mm from exactly the same location and height as the original camera lens, the image will fit the real landscape cues.