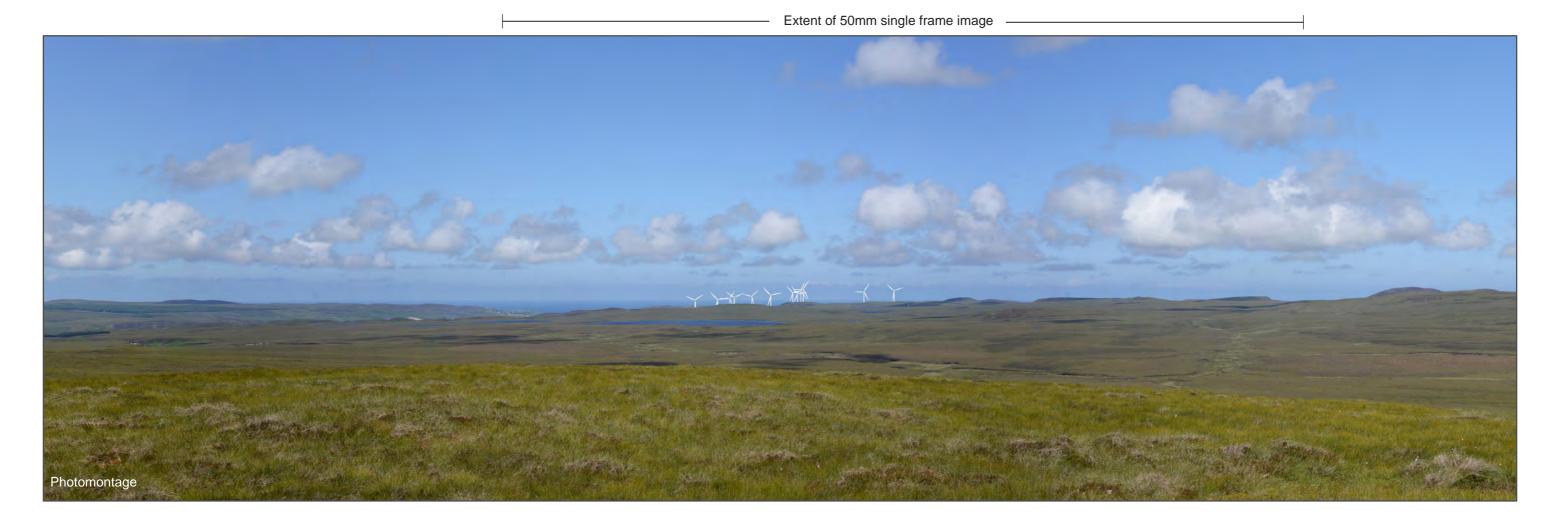

Figure 6.' %g - Viewpoint'6: Cnoc Bad Mhairtein - Wild Land Area.

This viewpoint is located approximately 11km southwest of Reay.

Travel west out of Reay along the A836 towards Tongue and the location of VP4. Continue travelling on the A836 west beyond VP4 towards VP5, but take the turning off left signposted for the A897 Helmsdale. Travel south for approximately 10km passing the large substation on your left and then beyond the location of VP8 until you reach the area of Croick. You will round a left hand bend with a passing place and telegraph pole on the right. Continue past the entrance to a property on your left and onto the next clump of woodland on the left with a property entrance marked 'No. 42'. Find a suitable location to park just past the woodland and outbuildings.

The camera location is equi-distant between Loch nan Eun and Loch Bad Mhairtein.

Figure 6.' %n Viewpoint 6 Cnoc Bad Mhairtein - Wild Land Area

Distance to nearest turbine: 6948m Camera: Nikon D610 Focal Length: 50mm vertical (27°) x 28mm horizontal (65.5°) Camera height: 1.5m Date: 11/07/2017 12:28

Viewpoint 6 (Figure 6.' %)
Cnoc Bad Mhairtein - Wild Land Area

Viewpoint 6 (Figure 6.' %k) Cnoc Bad Mhairtein - Wild Land Area