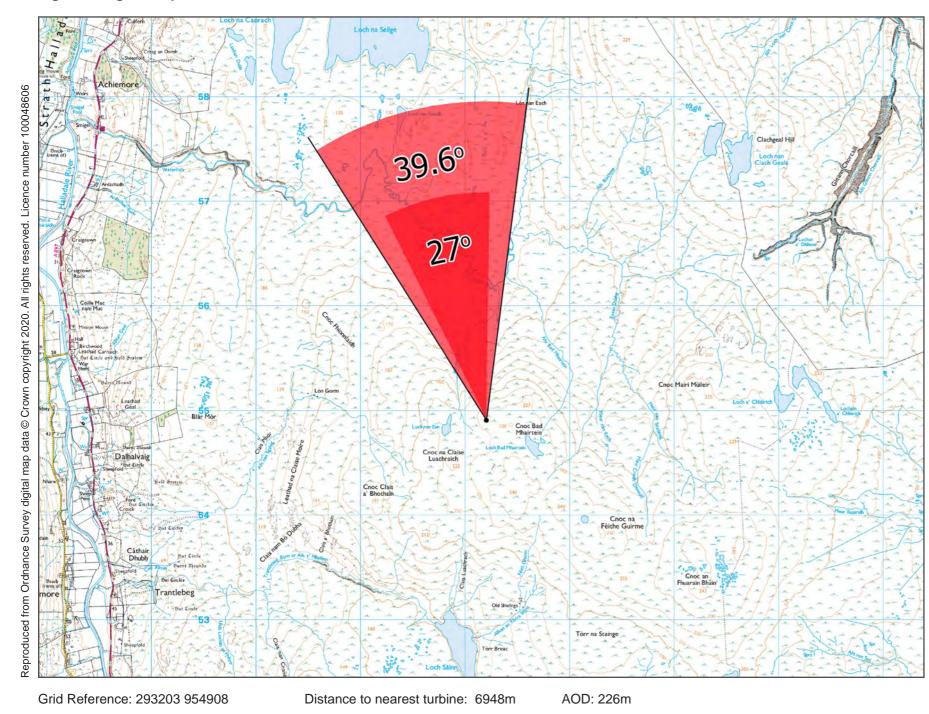

The camera location is equi-distant between Loch nan Eun and Loch Bad Mhairtein.

Figure 6.' %n Viewpoint 6 Cnoc Bad Mhairtein - Wild Land Area

Distance to nearest turbine: 6948m Camera: Nikon D610 Focal Length: 50mm vertical (27°) x 28mm horizontal (65.5°) Camera height: 1.5m Date: 11/07/2017 12:28

The images contained on this page and the following page are not representative of scale and distance from the actual viewpoint and show the wind farm development in its wider landscape context only.

For empirical testing, the wireline image on the next page can be accurately assessed in the field when converted to a transparency. If viewed with one eye at a distance of 300mm from exactly the same location and height as the original camera lens, the image will fit the real landscape cues.