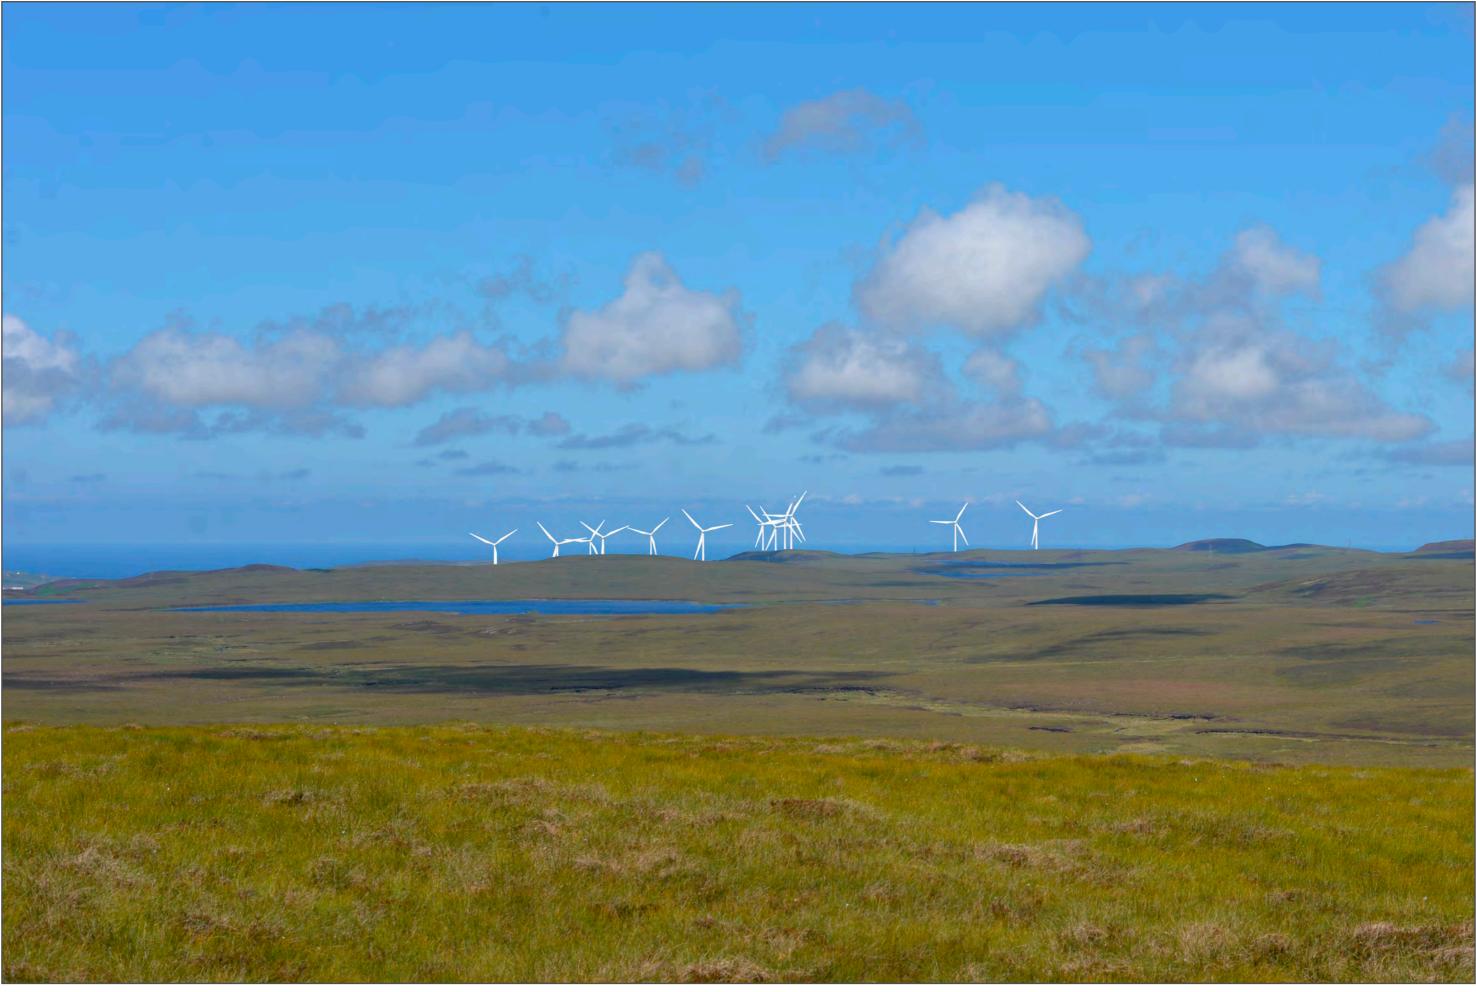

The camera location is equi-distant between Loch nan Eun and Loch Bad Mhairtein.

Figure 6.' %n Viewpoint 6 Cnoc Bad Mhairtein - Wild Land Area

Distance to nearest turbine: 6948m Camera: Nikon D610 Focal Length: 50mm vertical (27°) x 28mm horizontal (65.5°) Camera height: 1.5m Date: 11/07/2017 12:28

The images contained on this page and the following page are not representative of scale and distance from the actual viewpoint and show the wind farm development in its wider landscape context only.

For empirical testing, the wireline image on the next page can be accurately assessed in the field when converted to a transparency. If viewed with one eye at a distance of 300mm from exactly the same location and height as the original camera lens, the image will fit the real landscape cues.

Viewpoint 6 (Figure 6.' %)
Cnoc Bad Mhairtein - Wild Land Area

Viewpoint 6 (Figure 6.' %k) Cnoc Bad Mhairtein - Wild Land Area