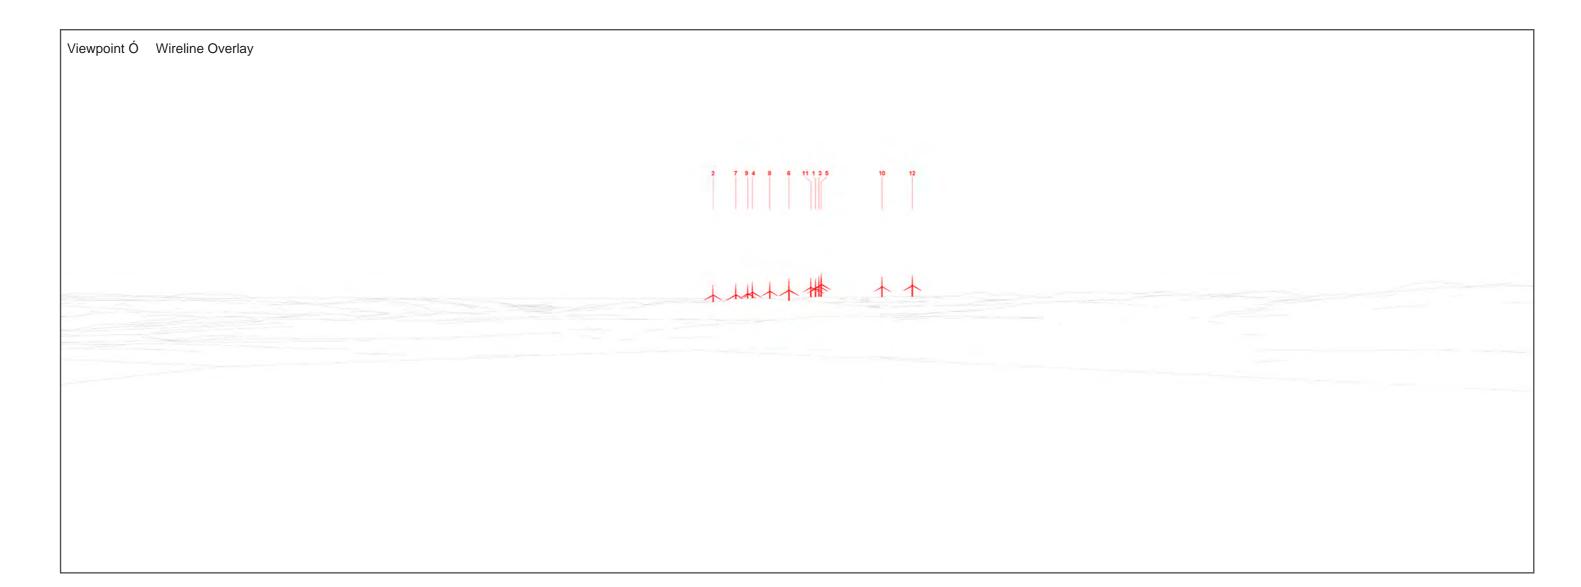

The images contained on this page and the following page are not representative of scale and distance from the actual viewpoint and show the wind farm development in its wider landscape context only.

For empirical testing, the wireline image on the next page can be accurately assessed in the field when converted to a transparency. If viewed with one eye at a distance of 300mm from exactly the same location and height as the original camera lens, the image will fit the real landscape cues.