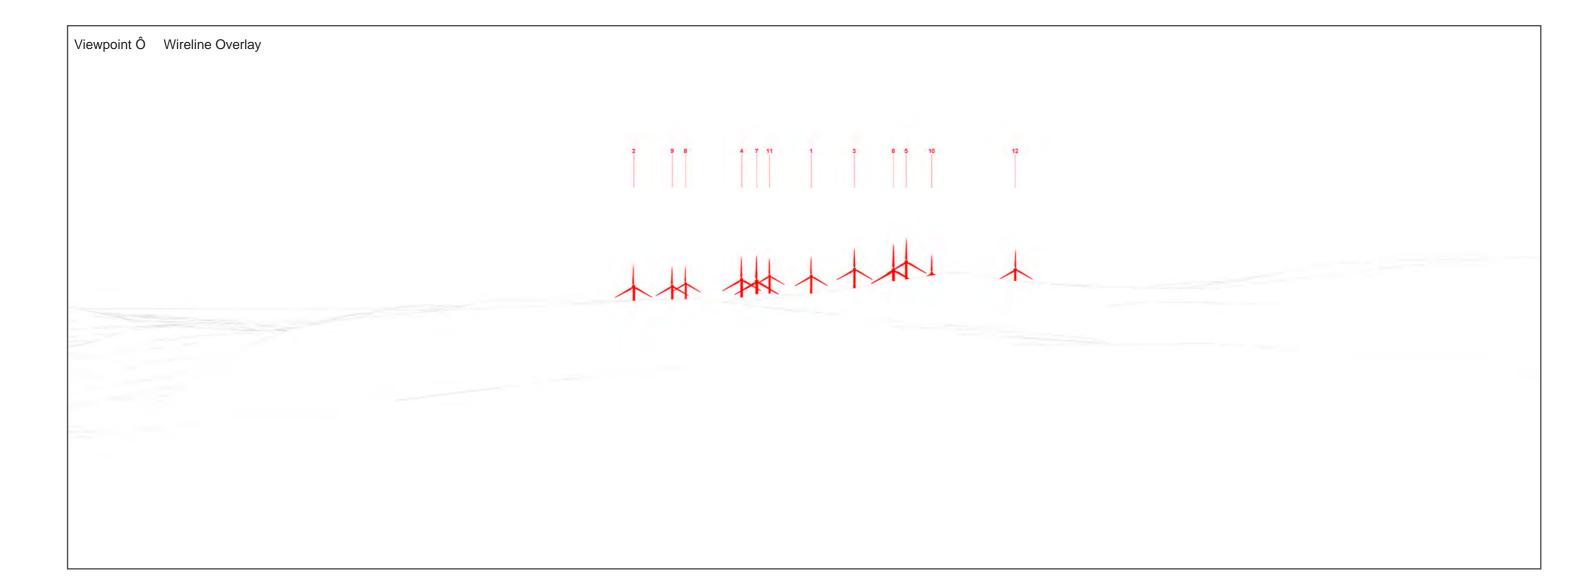

The images contained on this page and the following page are not representative of scale and distance from the actual viewpoint and show the wind farm development in its wider landscape context only.

For empirical testing, the wireline image on the next page can be accurately assessed in the field when converted to a transparency. If viewed with one eye at a distance of 300mm from exactly the same location and height as the original camera lens, the image will fit the real landscape cues.