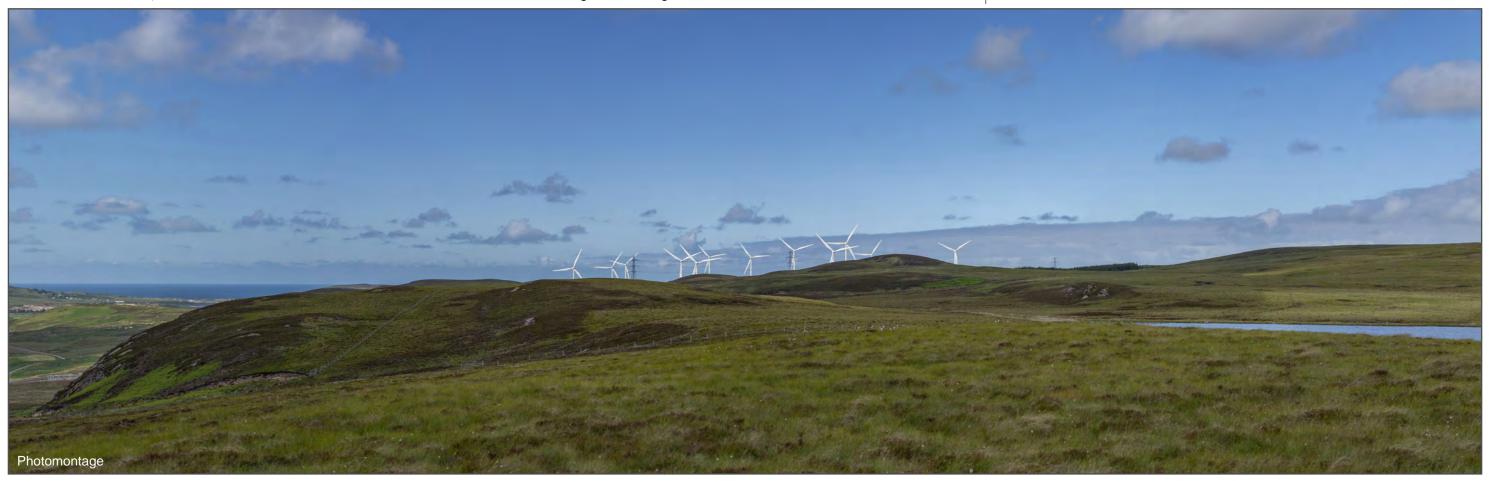

The images contained on this page and the following page are not representative of scale and distance from the actual viewpoint and show the wind farm development in its wider landscape context only.

For empirical testing, the wireline image on the next page can be accurately assessed in the field when converted to a transparency. If viewed with one eye at a distance of 300mm from exactly the same location and height as the original camera lens, the image will fit the real landscape cues.

Viewpoint 7 (Figure 6.' &j) @cW'bU'7UcfUW - Wild Land Area

Viewpoint 7 (Figure 6.' &k) @ W 'bU'7 UcfUW '!'K] X @UbX 5 fYU