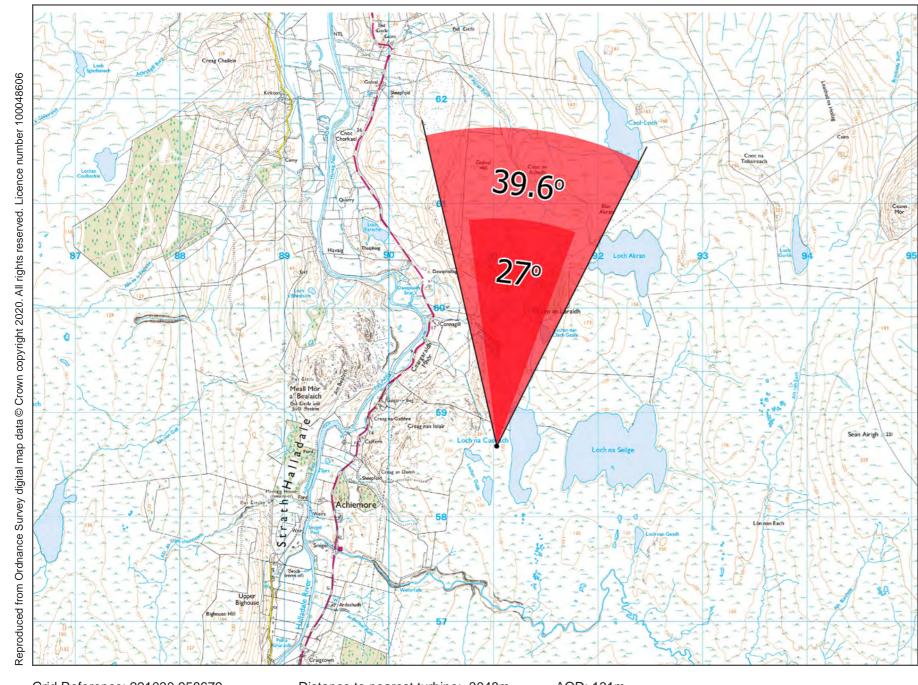

Figure 6.' &g - Viewpoint 7: Loch na Caorach - Wild Land Area.

Grid Reference: 291030 958679

Distance to nearest turbine: 3048m

AOD: 131m

his viewpoint is located off the A897 approximately 1km southeast of VP8 at Strath Halladale.

The camera location on the western side of the Loch as shown in the adjacent photograph.

Figure 6.' &h
Viewpoint 7
@:W/ 'bU'7 UcfUW!'K ] X'@UbX'5 fYU

Distance to nearest turbine: 3048m Camera: Nikon D610 Focal Length: 50mm vertical (27°) x 28mm horizontal (65.5°) Camera height: 1.5m Date: '07/07/2020 15:56