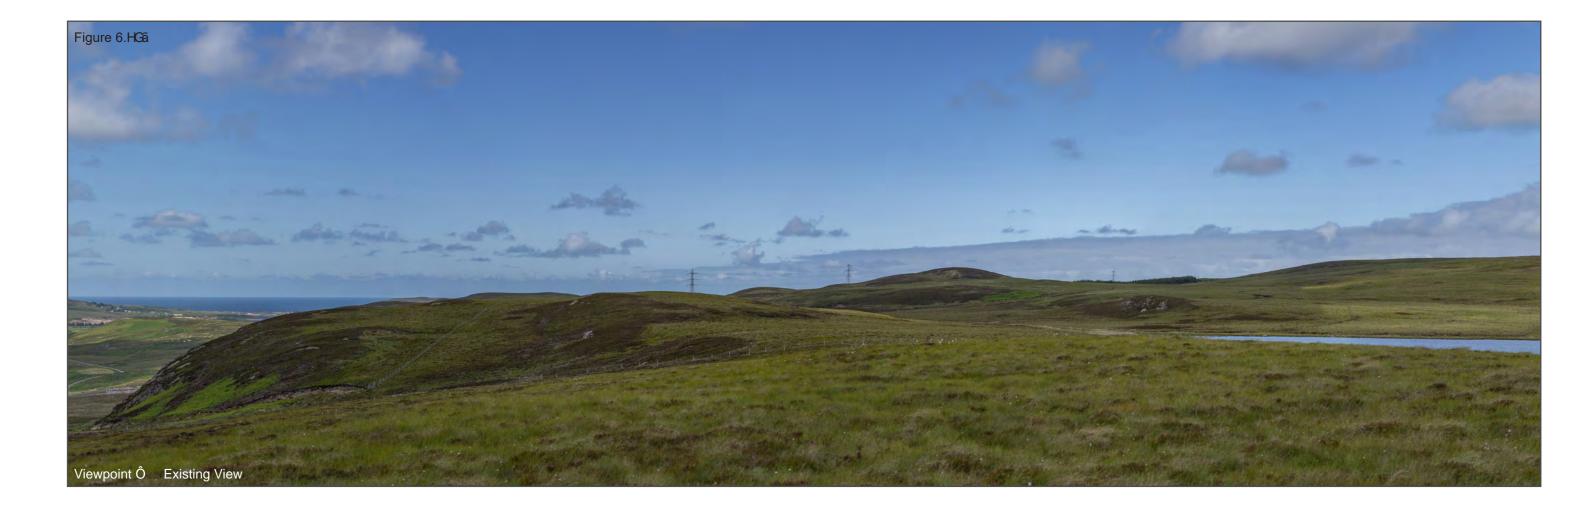

Figure 6.' &g - Viewpoint 7: Loch na Caorach - Wild Land Area.

Grid Reference: 291030 958679

Distance to nearest turbine: 3048m

AOD: 131m

his viewpoint is located off the A897 approximately 1km southeast of VP8 at Strath Halladale.

The camera location on the western side of the Loch as shown in the adjacent photograph.

Figure 6.' &h
Viewpoint 7
@:W/ 'bU'7 UcfUW!'K ] X'@UbX'5 fYU

Distance to nearest turbine: 3048m Camera: Nikon D610 Focal Length: 50mm vertical (27°) x 28mm horizontal (65.5°) Camera height: 1.5m Date: '07/07/2020 15:56