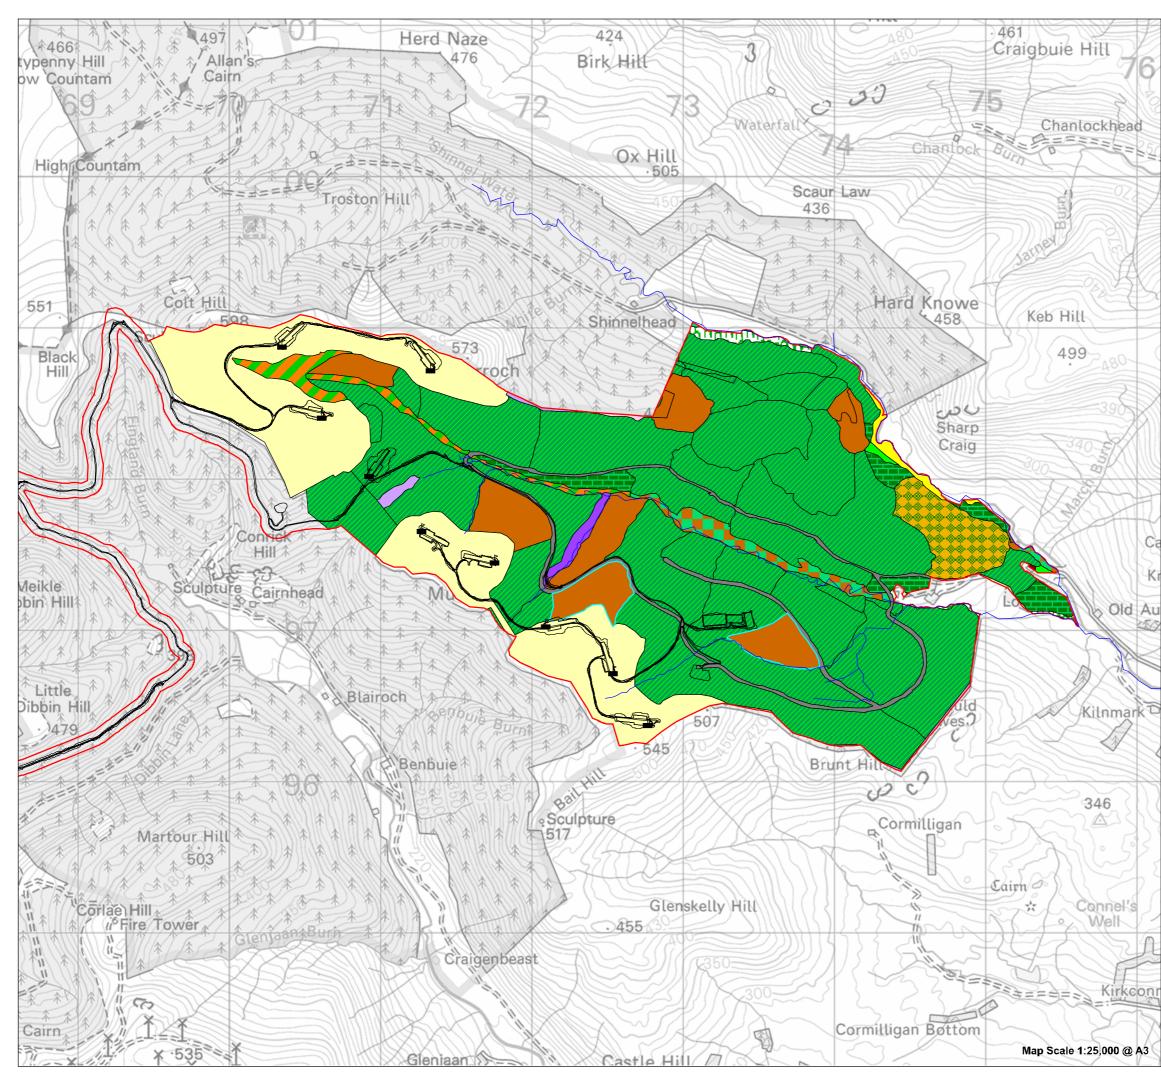

| <b>)</b> s                           | Statkraft                                                                                   |      |
|--------------------------------------|---------------------------------------------------------------------------------------------|------|
|                                      | Site Boundary                                                                               |      |
| 4                                    | Turbine Location                                                                            |      |
|                                      | Proposed Development Footprint                                                              |      |
|                                      | -Watercourse                                                                                |      |
| Phase 1 Ha                           | bitat                                                                                       |      |
| 3vm                                  | A1.1.1-Broadleaved woodland-semi-natural                                                    |      |
| Î                                    | A1.1.2-Broadleaved woodland-plantation                                                      |      |
|                                      | A1.2.2-Coniferous woodland-plantation                                                       |      |
|                                      | A4-Recently felled woodland                                                                 |      |
| ààà                                  | A4/B2.1-Recently felled woodland/Neutral                                                    |      |
| ~ ~ ~                                | grassland-unimproved<br>B1.1-Acid grassland-unimproved                                      |      |
|                                      | B1.1/B2.1/C1/B5-Acid grassland-<br>unimproved/Neutral grassland-unimproved/<br>Bracken/M    |      |
|                                      | B2.1-Neutral grassland-unimproved                                                           |      |
|                                      | B2.1/B5-Neutral grassland-unimproved/                                                       |      |
|                                      | Marshy grassland<br>B2.1/B5/C1-Neutral grassland-unimproved/                                |      |
|                                      | Marshy grassland/Bracken<br>B2.2/B5-Neutral grassland-semi-improved/                        |      |
| X                                    | Marshy grassland                                                                            |      |
|                                      | B5-Marshy grassland                                                                         |      |
|                                      | B5/C1-Marshy grassland/Bracken                                                              |      |
|                                      | E1.6.1-Blanket bog                                                                          |      |
|                                      | J3.3-Built up Area                                                                          |      |
|                                      | Track                                                                                       |      |
|                                      | Clear-felled in the period between the habitat survey and the extended Phase 1 Habitat surv |      |
|                                      |                                                                                             |      |
| 0<br>Source: Sta                     | kilometers<br>tkraft, LUC, Pell Frischmann                                                  |      |
| Produced<br>Checked E<br>Version: 00 | By: CB Ref: 11634_EIA_Introduc                                                              | tion |
| E                                    | Figure 7.3a<br>Extended Phase 1 Habitat Surve<br>Results (the Site)                         | y    |
|                                      |                                                                                             |      |