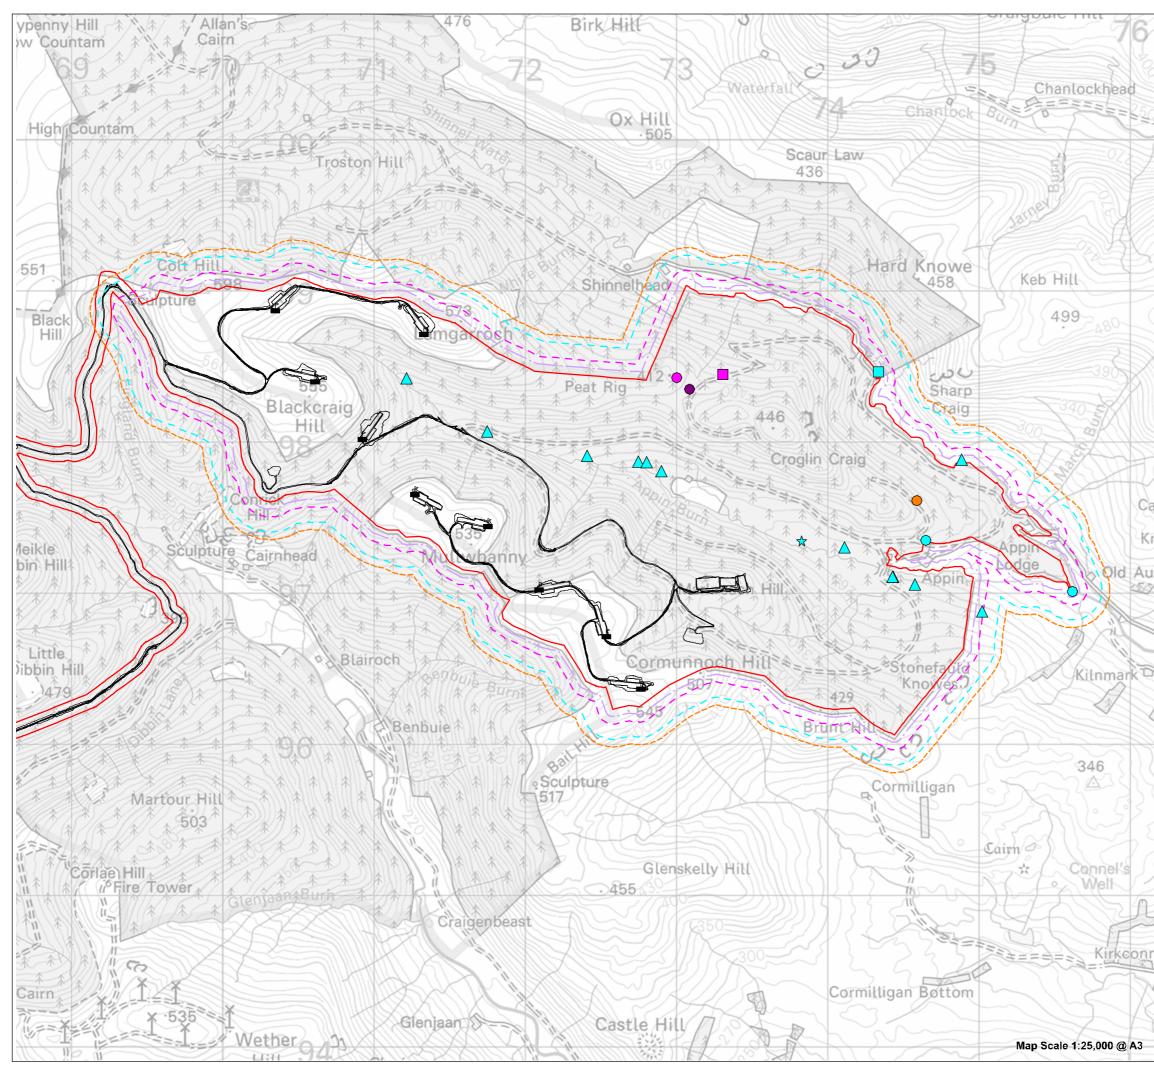

|           | Statkraft                                                                                                      |
|-----------|----------------------------------------------------------------------------------------------------------------|
|           | Site Boundary                                                                                                  |
| 4         | Turbine Location                                                                                               |
|           | Proposed Development Footprint                                                                                 |
| Mammal S  | J<br>Survey Buffers                                                                                            |
| ·         | 50m Site Buffer - Water Vole Study Area                                                                        |
| i         | 100m Site Buffer - Badger Study Area                                                                           |
|           | 200m Site Buffer - Otter Study Area                                                                            |
|           | 250m Site Buffer - Pine Marten Study Area                                                                      |
| Survey Re | ⊐<br>esults                                                                                                    |
| 2         | Badger Snuffle                                                                                                 |
|           | Possible Badger Latrine<br>Otter Sighting                                                                      |
|           | Otter Slide                                                                                                    |
| <br>☆     | Otter Spraint<br>Otter Tracks                                                                                  |
| Õ         | Possible Pine Marten Scat<br>Potential Water Vole Burrow and Feeding Signs                                     |
|           |                                                                                                                |
|           |                                                                                                                |
|           |                                                                                                                |
|           | 1<br>kilometers<br>atkraft, LUC, Pell Frischmann                                                               |
|           | kilometers<br>atkraft, LUC, Pell Frischmann<br>I By: HD Date: 14/05/2025<br>By: CB Ref: 11634_EIA_Introduction |