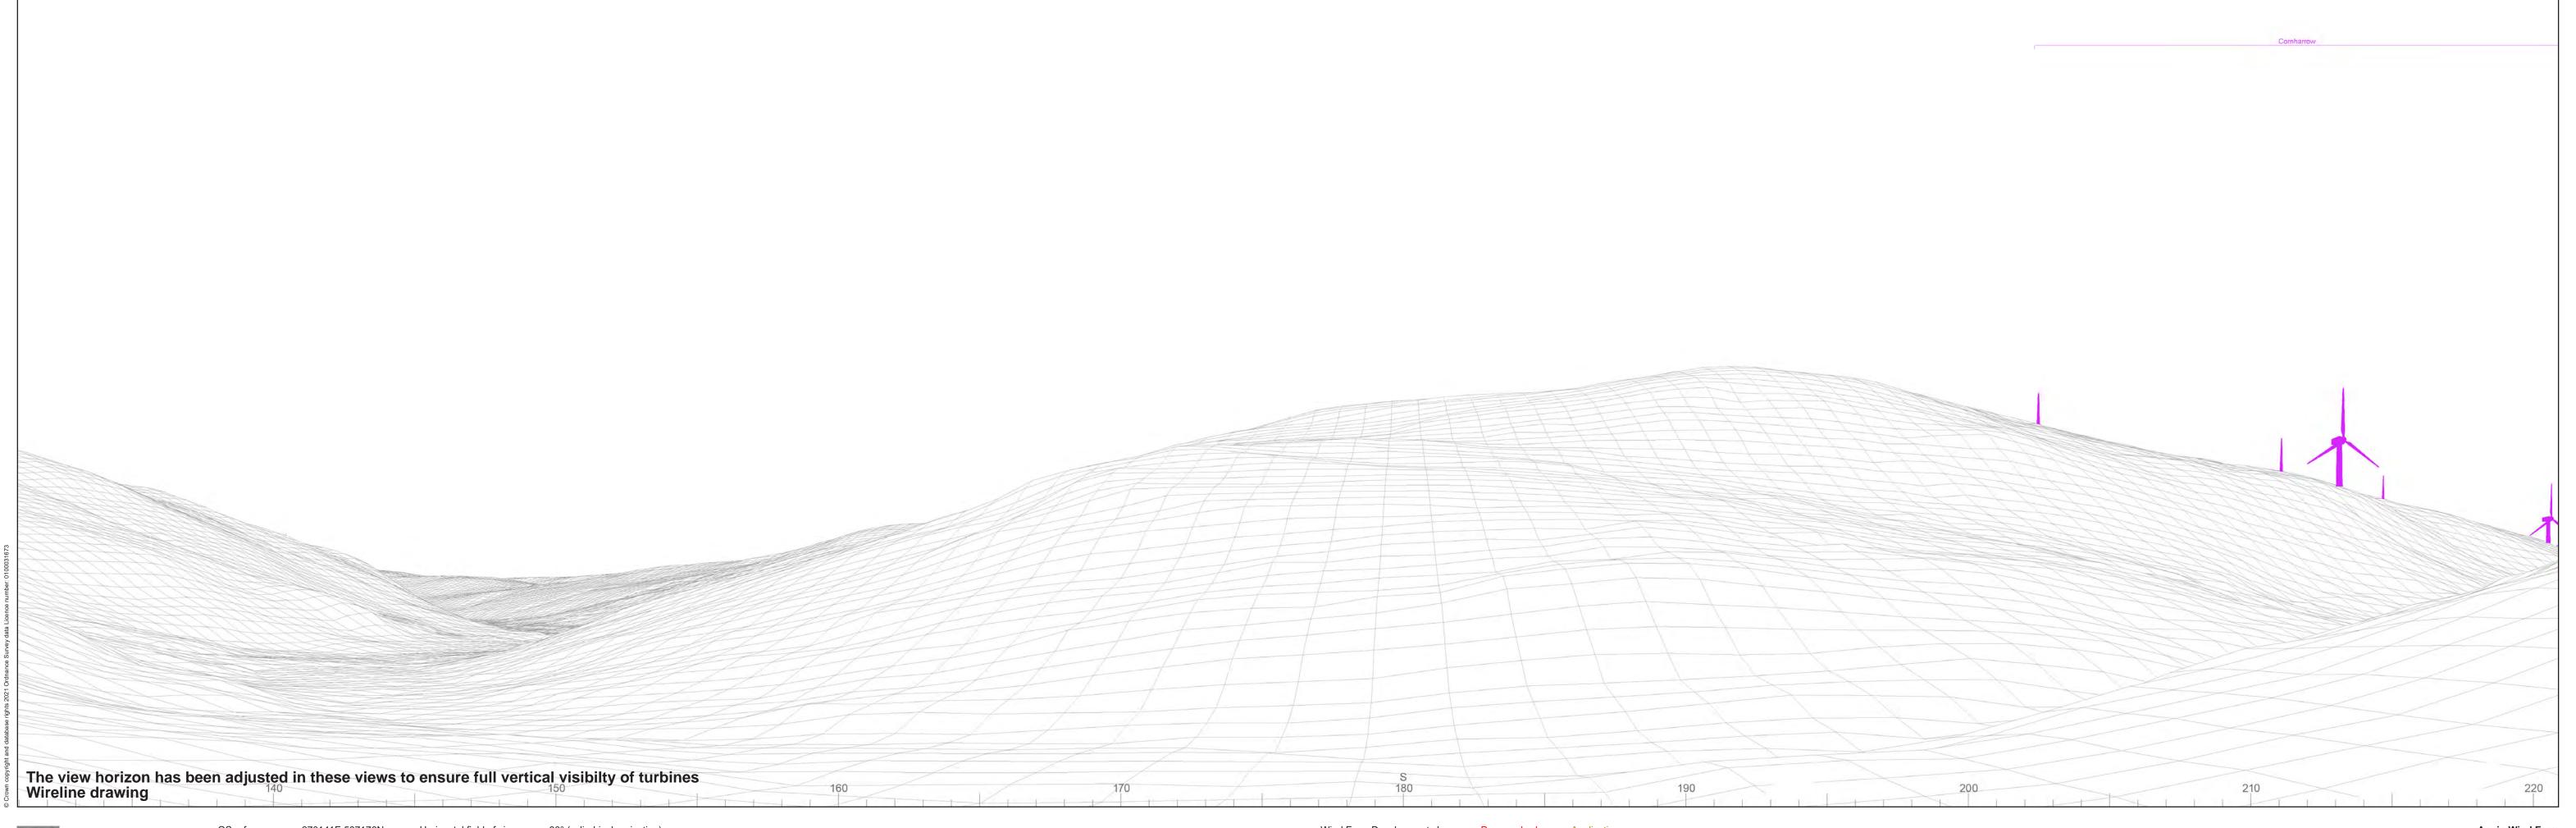

r size: 841 x 297 mm (half A1) Camera height: 1.5 m





OS reference: 270141E 597176N Horizontal field of view: 90° (cylindrical projection)
AOD: 286 m Principal distance: 522 mm
Direction of view: 356° Paper size: 841 x 297 mm (half A1)
Nearest turbine: 1.16 km Correct printed image size: 820 x 260 mm





Horizontal field of view: 90° (cylindrical projection) Camera: Nikon D750
Principal distance: 522 mm Lens: 50mm Fixed Focal Length
Paper size: 841 x 297 mm (half A1) Camera height: 1.5 m



Wind Farm Developments key (by status):

Appin Wind Farm Figure: 5.13d Viewpoint 3: Cairnhead, Striding Arch



Horizontal field of view: 90° (cylindrical projection) Camera: Nikon D750
Principal distance: 522 mm Lens: 50mm Fixed Focal Length
Paper size: 841 x 297 mm (half A1) Camera height: 1.5 m





Horizontal field of view: 90° (cylindrical projection)
Principal distance: 522 mm
Paper size: 841 x 297 mm (half A1)
Correct printed image size: 820 x 260 mm

Wind Farm Developments key (by status):

Proposed scheme
Operational
Under construction
Consented

Application
Scoping
Appeal/PLI



Horizontal field of view: 90° (cylindrical projection) Camera: Nikon D750
Principal distance: 522 mm Lens: 50mm Fixed Focal Length
Paper size: 841 x 297 mm (half A1) Camera height: 1.5 m





Horizontal field of view: 90° (cylindrical projection)
Principal distance: 522 mm
Paper size: 841 x 297 mm (half A1)
Correct printed image size: 820 x 260 mm

Wind Farm Developments key (by status): Proposed scheme
Operational
Under construction
Consented

Application
Scoping
Appeal/PLI





Horizontal field of