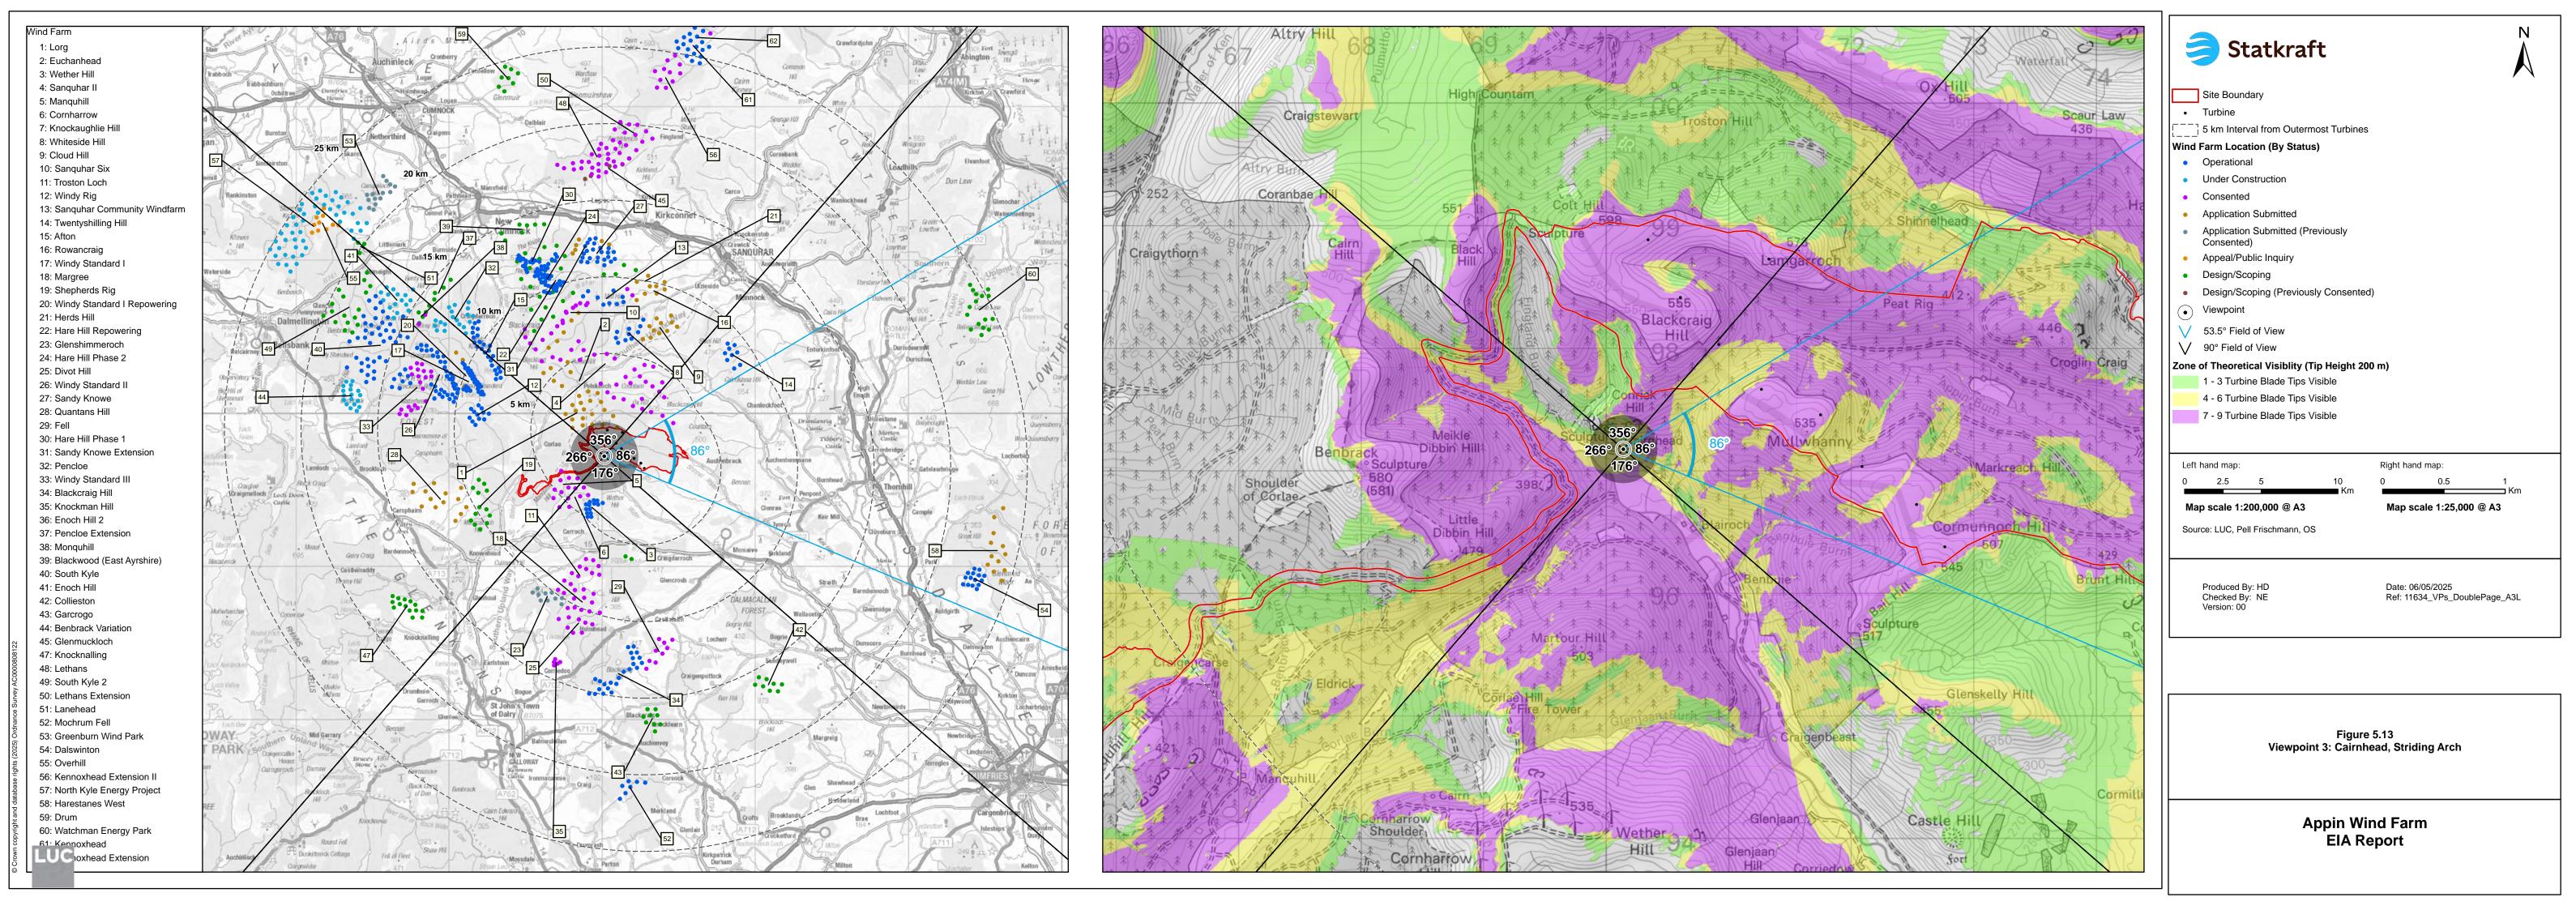

Appin Wind Farm Figure: 5.13d Viewpoint 3: Cairnhead, Striding Arch

Horizontal field of view: 90° (cylindrical projection) Camera: Nikon D750
Principal distance: 522 mm Lens: 50mm Fixed Focal Length
Paper size: 841 x 297 mm (half A1) Camera height: 1.5 m