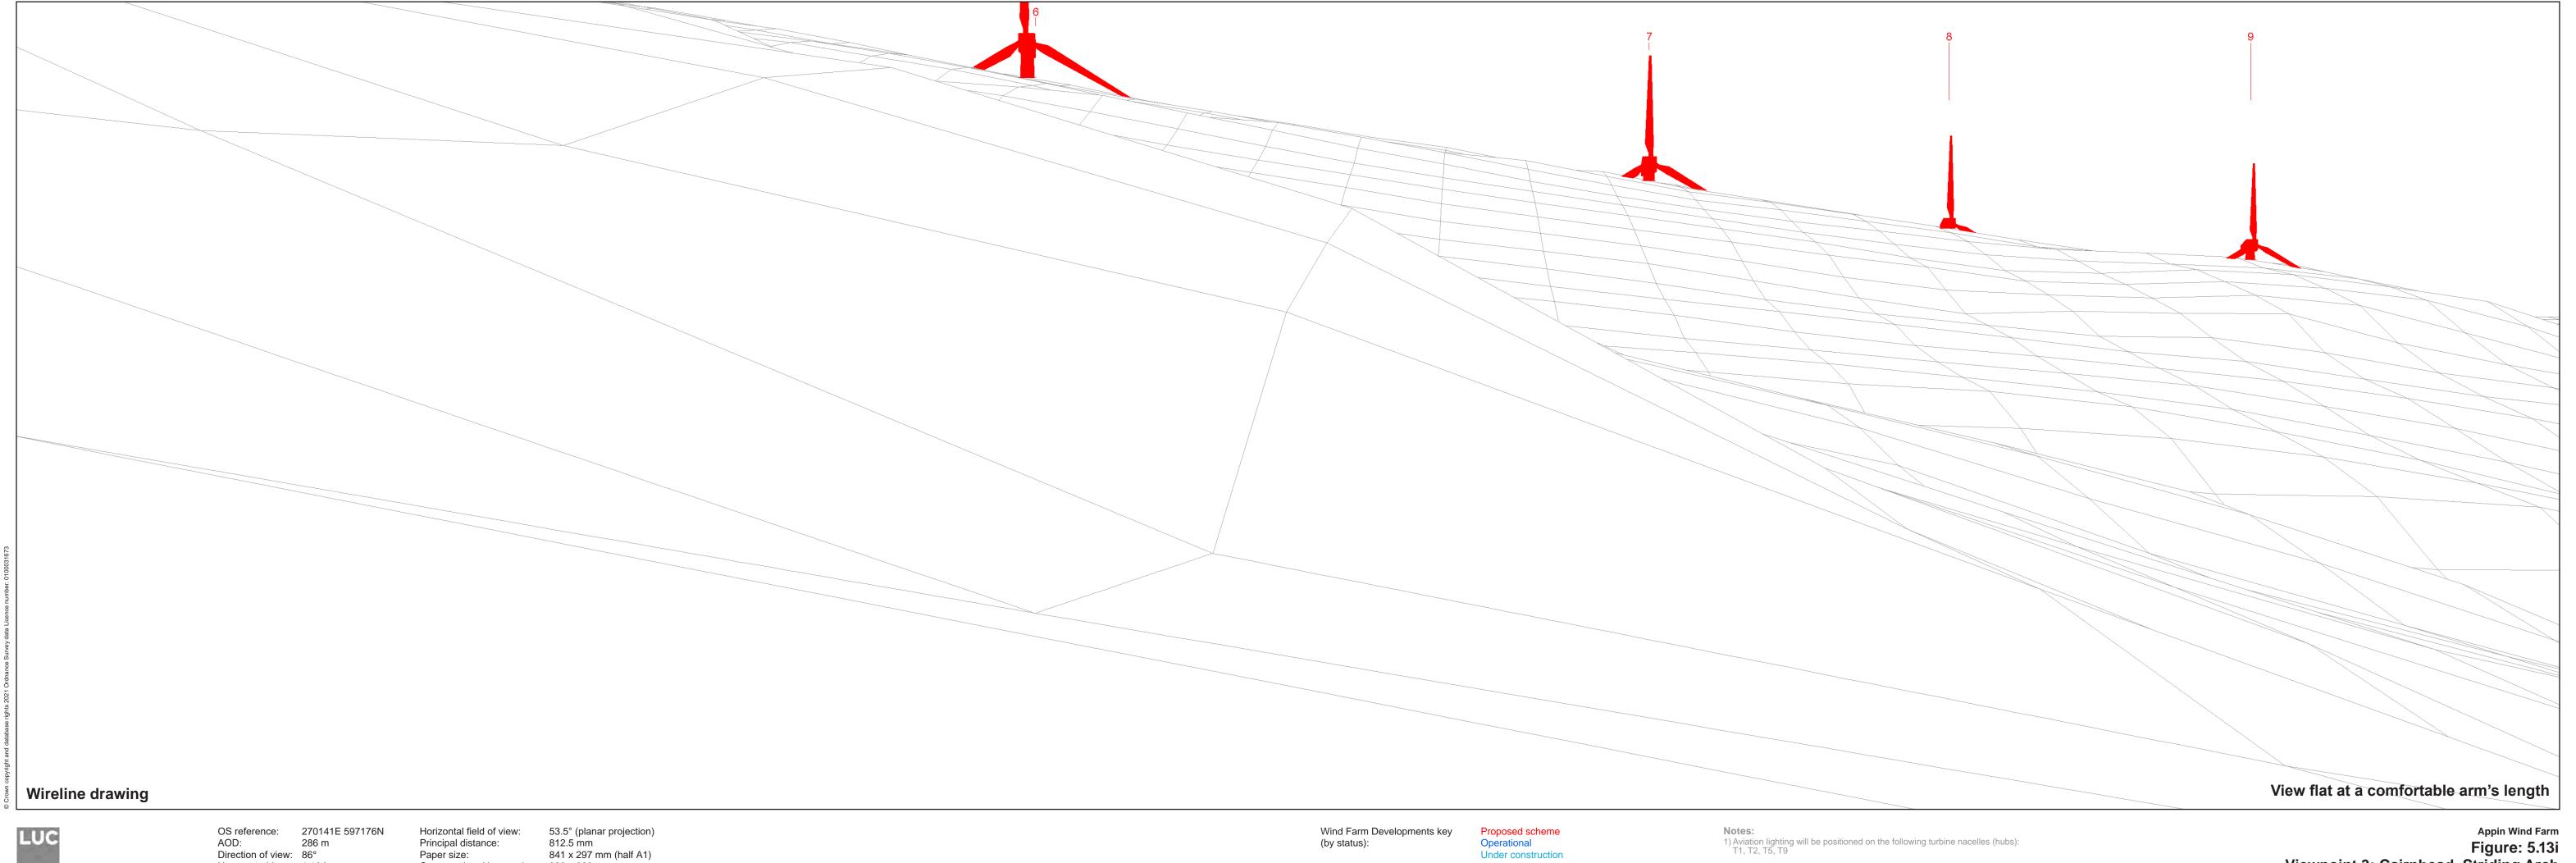

Application
Scoping
Appeal/PLI

Horizontal field of view: 53.5° (planar projection)
Principal distance: 812.5 mm
Paper size: 841 x 297 mm (half A1)
Correct printed image size: 820 x 260 mm

Notes:
1) Aviation lighting will be positioned on the following turbine nacelles (hubs): T1, T2, T5, T9