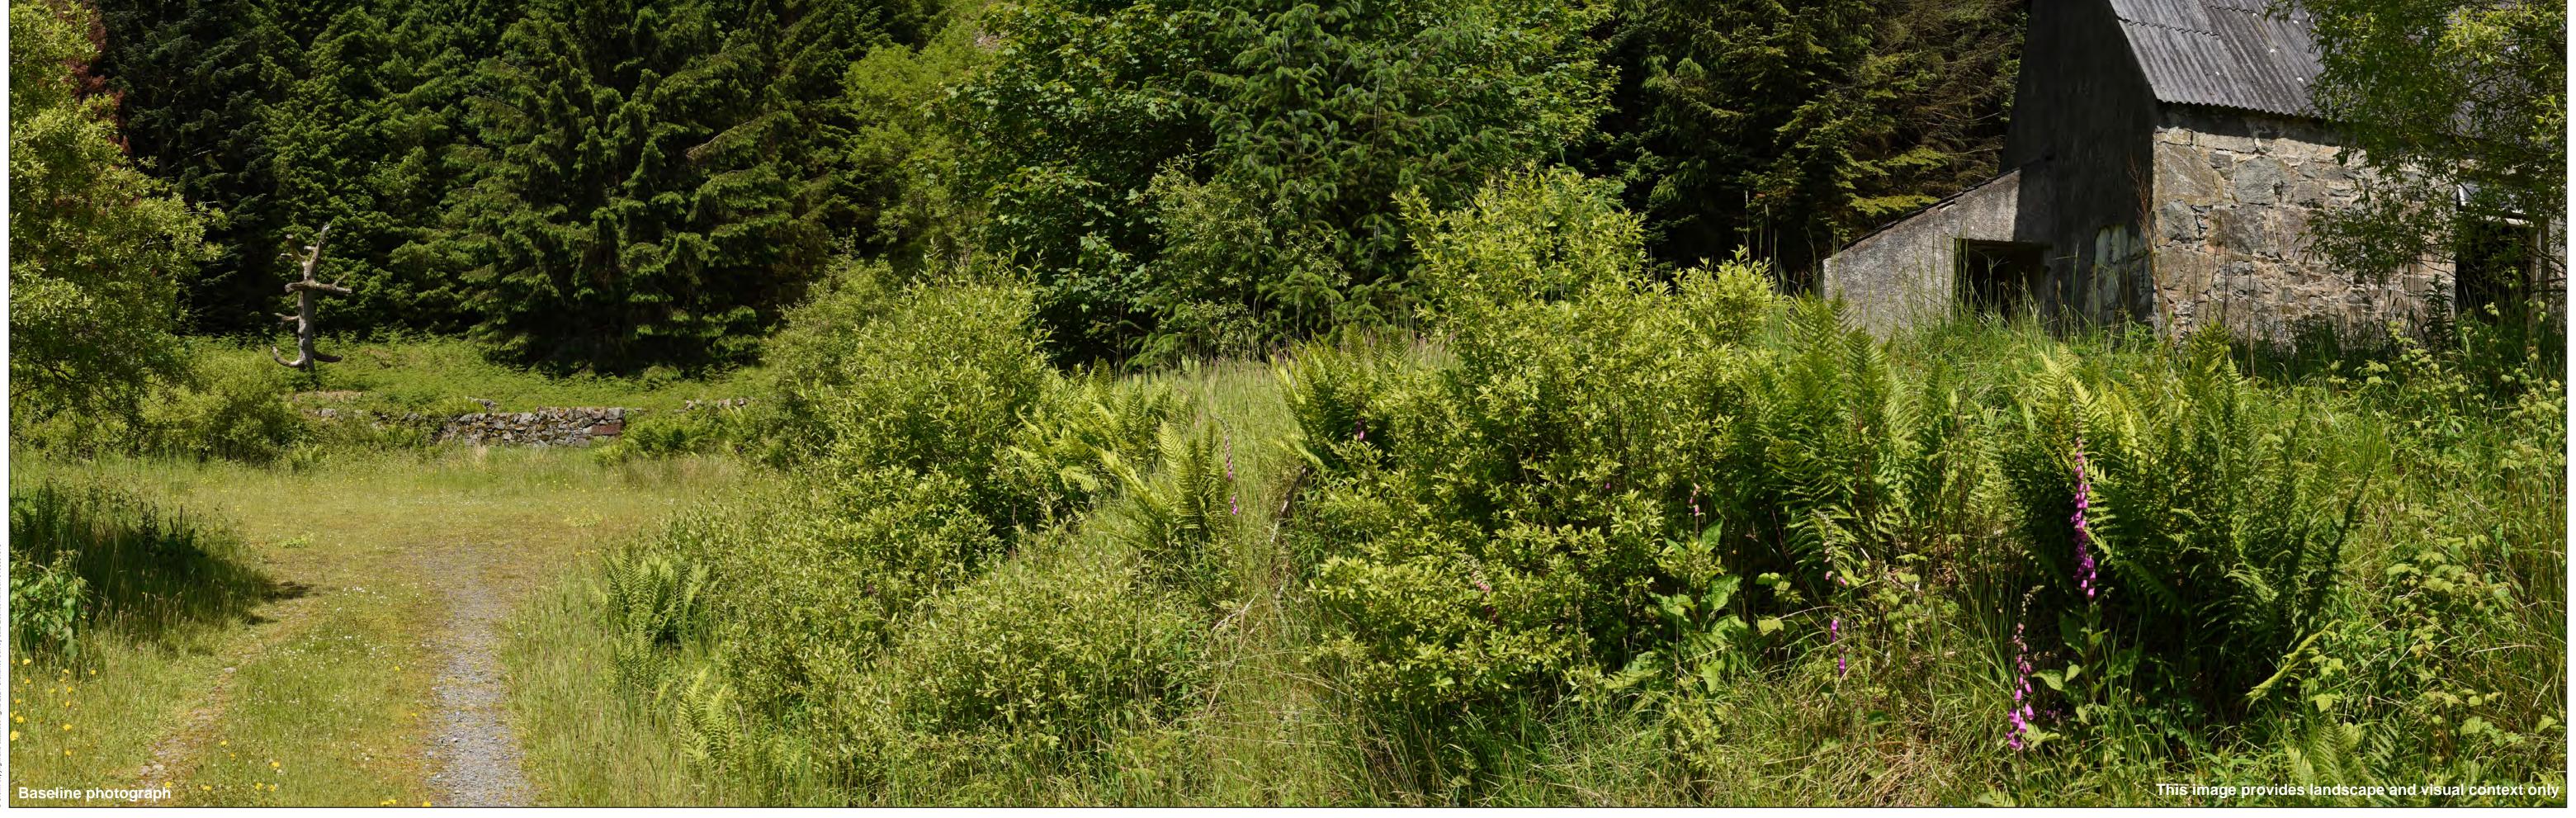

Appin Wind Farm Figure: 5.13d Viewpoint 3: Cairnhead, Striding Arch

Horizontal field of view: 90° (cylindrical projection) Camera: Nikon D750
Principal distance: 522 mm Lens: 50mm Fixed Focal Length
Paper size: 841 x 297 mm (half A1) Camera height: 1.5 m