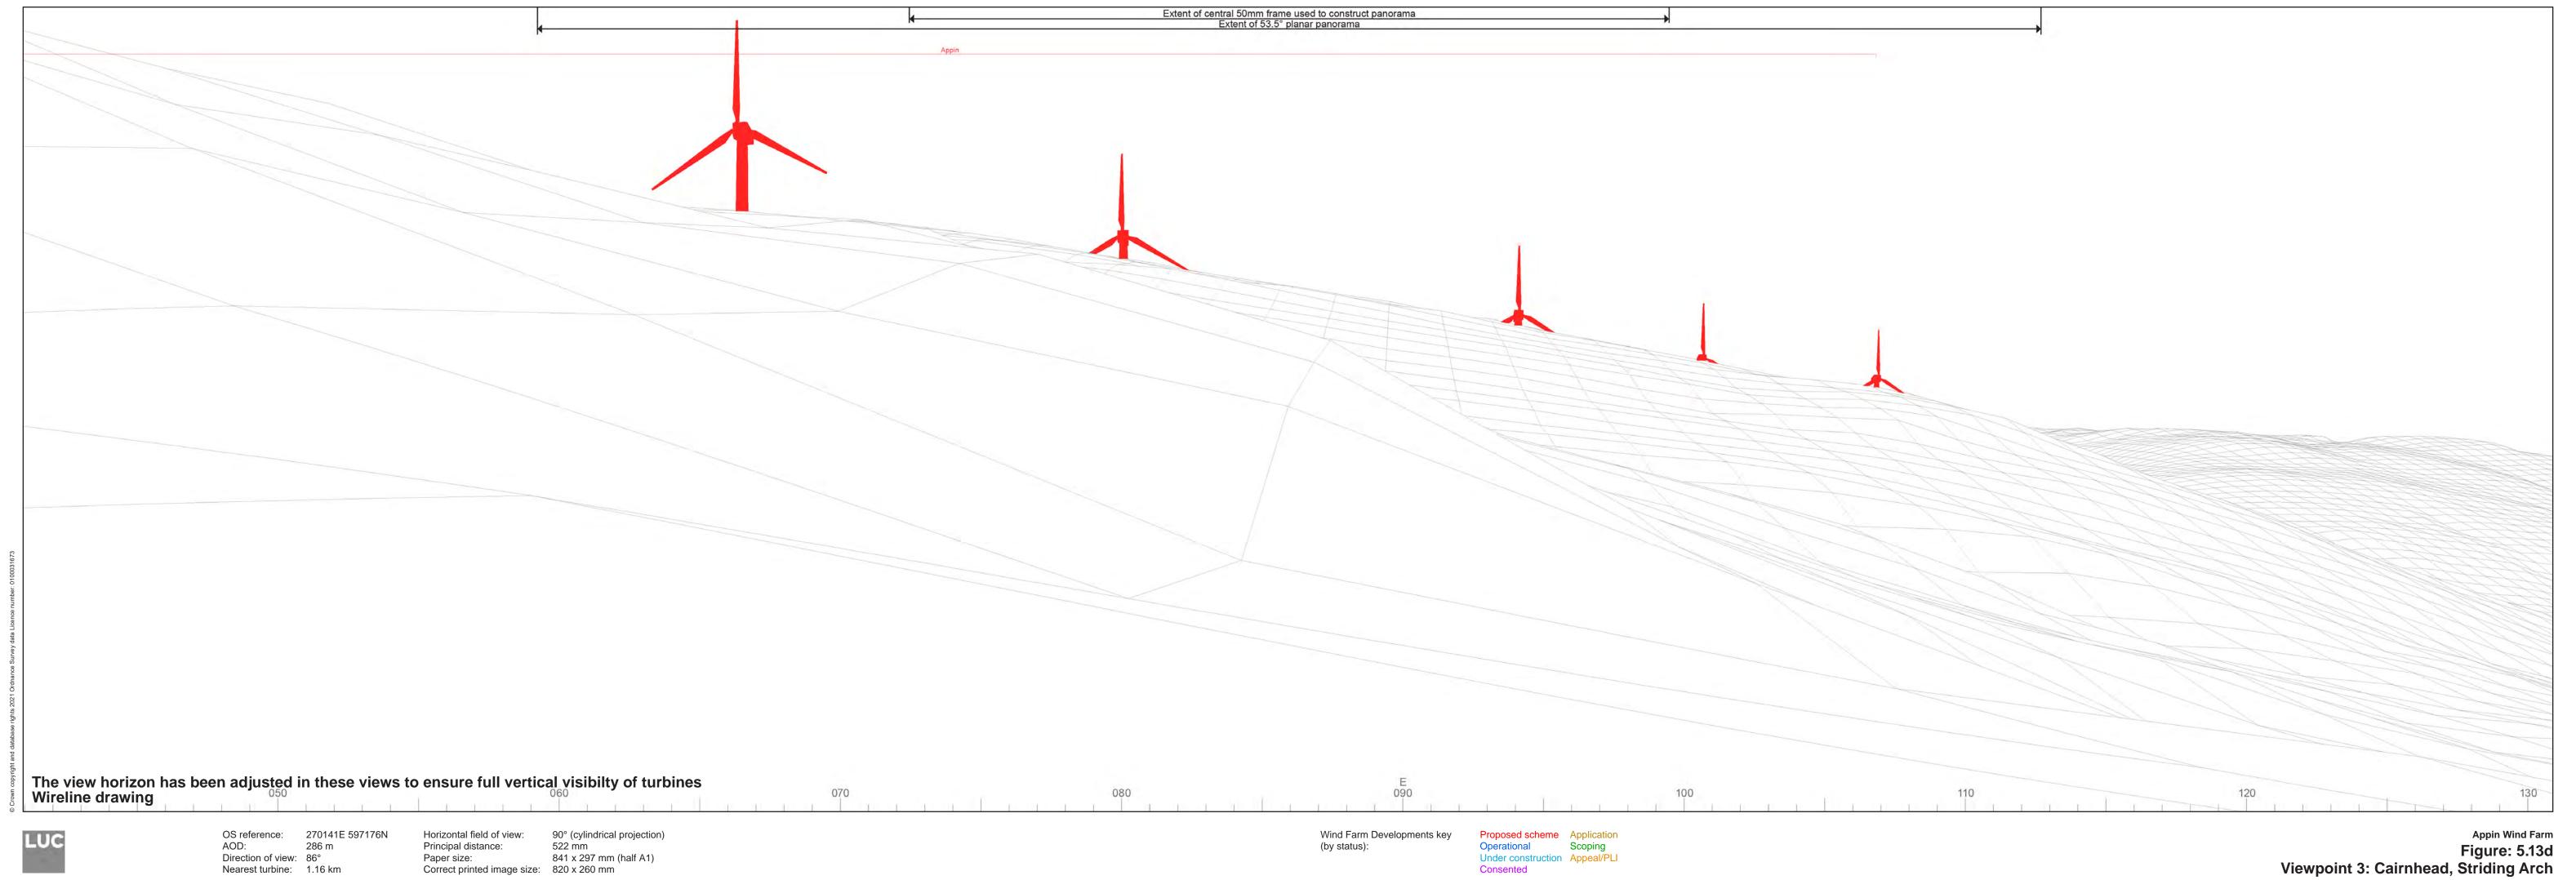

Appin Wind Farm Figure: 5.13d Viewpoint 3: Cairnhead, Striding Arch

Horizontal field of view: 90° (cylindrical projection) Camera: Nikon D750
Principal distance: 522 mm Lens: 50mm Fixed Focal Length
Paper size: 841 x 297 mm (half A1) Camera height: 1.5 m