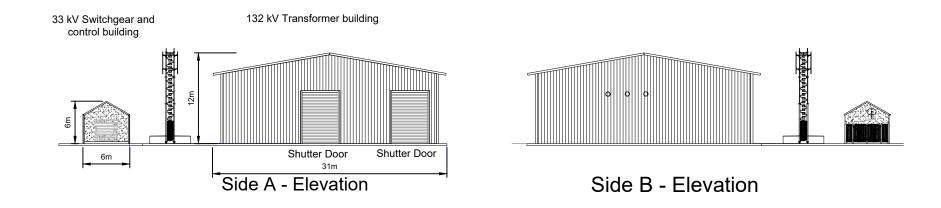

e rights [YR.] Ordnance Survey I

Side C - Elevation

Side D - Elevation

| Notes:                                                 |                                                                              |                 |      |             |  |
|--------------------------------------------------------|------------------------------------------------------------------------------|-----------------|------|-------------|--|
| 1. All dimensions are in meters unless otherwise       |                                                                              |                 |      |             |  |
| 2. Foul and                                            |                                                                              |                 |      |             |  |
| 3. Orientat                                            |                                                                              |                 |      |             |  |
| 4. Founda<br>design                                    | <ol> <li>Foundations of substation subject to detailed<br/>design</li> </ol> |                 |      |             |  |
| 5. Finished colour and roof design subject to change   |                                                                              |                 |      |             |  |
| 6. Not to s                                            | cale                                                                         |                 |      |             |  |
| Legend:                                                |                                                                              |                 |      |             |  |
|                                                        |                                                                              |                 |      |             |  |
|                                                        |                                                                              |                 |      |             |  |
|                                                        |                                                                              |                 |      |             |  |
|                                                        |                                                                              |                 |      |             |  |
|                                                        |                                                                              |                 |      |             |  |
|                                                        |                                                                              |                 |      |             |  |
|                                                        |                                                                              |                 |      |             |  |
|                                                        |                                                                              |                 |      |             |  |
|                                                        |                                                                              |                 |      |             |  |
|                                                        |                                                                              |                 |      |             |  |
|                                                        |                                                                              |                 |      |             |  |
|                                                        |                                                                              |                 |      |             |  |
|                                                        |                                                                              |                 |      |             |  |
|                                                        |                                                                              |                 |      |             |  |
|                                                        |                                                                              |                 |      |             |  |
|                                                        |                                                                              |                 |      |             |  |
|                                                        |                                                                              |                 |      |             |  |
|                                                        |                                                                              |                 |      |             |  |
|                                                        |                                                                              |                 |      |             |  |
| Rev Amendmen                                           | ts                                                                           |                 | Date | By Chk Auth |  |
|                                                        | 170                                                                          |                 | Г    |             |  |
|                                                        |                                                                              |                 |      |             |  |
| www.slrconsulting.com                                  |                                                                              |                 |      |             |  |
| Client                                                 |                                                                              |                 |      |             |  |
| Statkraft                                              |                                                                              |                 |      |             |  |
|                                                        |                                                                              |                 |      |             |  |
| Project<br>CARN FEARNA WIND FARM                       |                                                                              |                 |      |             |  |
| ENVIRONMENTAL IMPACT ASSESSMENT<br>REPORT              |                                                                              |                 |      |             |  |
| Figure Title<br>INDICATIVE CONTROL BUILDING ELEVATIONS |                                                                              |                 |      |             |  |
|                                                        |                                                                              |                 |      |             |  |
| Scale<br>NTS                                           | @ A3                                                                         | SLR Project No. | 562  | 00001.0008  |  |
| Designed                                               | Drawn                                                                        | Checked         |      | Authorised  |  |
| Date                                                   | SRB<br>Date                                                                  | RA<br>Date      |      | DK          |  |
| Figure Number                                          | 06/12/24                                                                     | 06/12/24        |      | 06/12/24    |  |
| 3.13                                                   |                                                                              |                 |      | 0           |  |