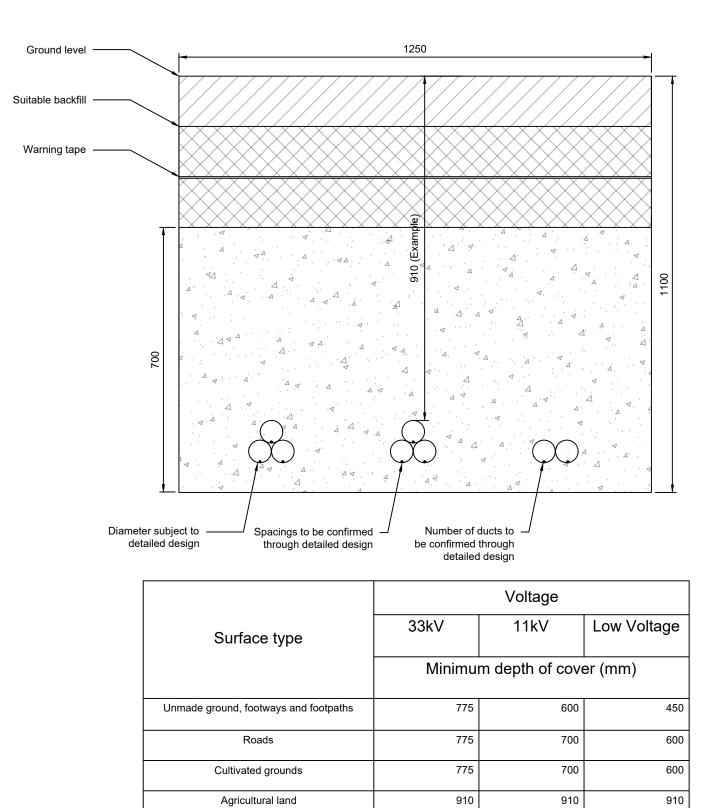

Typical cable trench detail

G Crown copyright and database rights [YR.] Ordnance Survey Licence number XXXXXXX

|                                                                                                           | Notes:   1. Subject to change through detailed design.   2. Cable dimensions and spacings to be confirmed after detailed design.   3. Dimensions of cable depths to be confirmed after detailed design.   4. Bedding and cable cover surround to be confirmed after detailed design.   5. Dimensions in mm.   6. Not to scale. |                   |                             |                                 |                              |
|-----------------------------------------------------------------------------------------------------------|--------------------------------------------------------------------------------------------------------------------------------------------------------------------------------------------------------------------------------------------------------------------------------------------------------------------------------|-------------------|-----------------------------|---------------------------------|------------------------------|
|                                                                                                           | Lagandi                                                                                                                                                                                                                                                                                                                        |                   |                             |                                 |                              |
|                                                                                                           |                                                                                                                                                                                                                                                                                                                                |                   |                             |                                 |                              |
|                                                                                                           | Project   CARN FEARNA WIND FARM   ENVIRONMENTAL IMPACT ASSESSMENT   REPORT   Figure Title   INDICATIVE CABLE TRENCH DETAIL                                                                                                                                                                                                     |                   |                             |                                 |                              |
|                                                                                                           |                                                                                                                                                                                                                                                                                                                                |                   |                             |                                 |                              |
|                                                                                                           |                                                                                                                                                                                                                                                                                                                                |                   |                             |                                 |                              |
|                                                                                                           | Scale                                                                                                                                                                                                                                                                                                                          |                   |                             | SLR Project No.                 |                              |
|                                                                                                           | NTS                                                                                                                                                                                                                                                                                                                            |                   | @ A3                        |                                 | .00001.0008                  |
|                                                                                                           | Designed                                                                                                                                                                                                                                                                                                                       |                   | Drawn<br>SRB                | Checked<br>RA                   | Authorised<br>DK             |
|                                                                                                           | Date                                                                                                                                                                                                                                                                                                                           |                   | Date 10/12/24               | Date 10/12/24                   | Date 10/12/24                |
|                                                                                                           | Figure Nur                                                                                                                                                                                                                                                                                                                     | nber              |                             |                                 | Rev.                         |
| © This figure and its content are the copyright of SLR Consulting Ltd and may not be reproduced or amende | 3.14                                                                                                                                                                                                                                                                                                                           | or written permis | sion. SLR Consulting Ltd ac | cepts no liability for any amen | dments made by other persons |