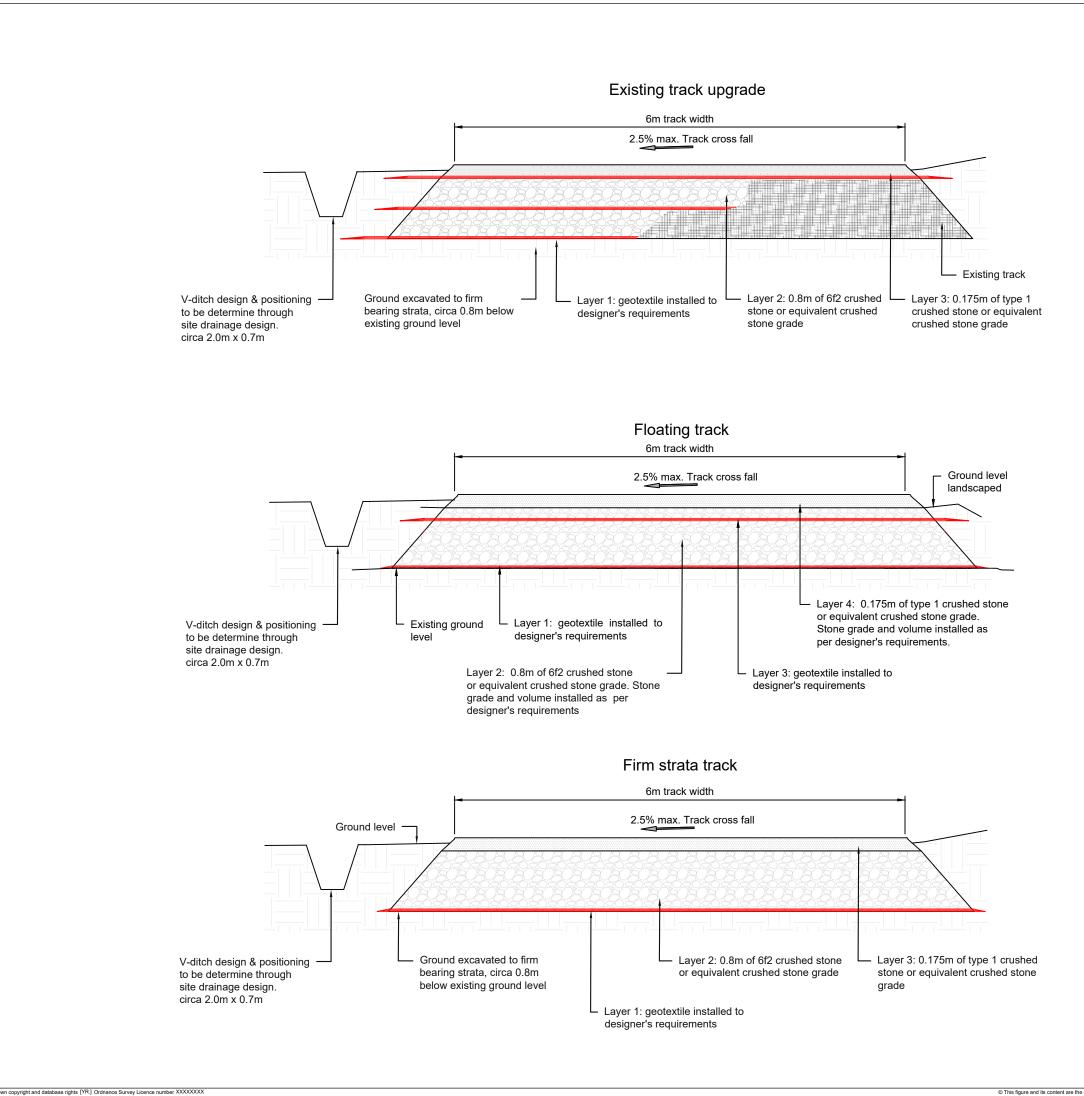

© This figure and its content are the copyright of SLR Consulting Ltd and may not be r

| Notes:                                                                        |                                                                      |                                        |                       |                             |
|-------------------------------------------------------------------------------|----------------------------------------------------------------------|----------------------------------------|-----------------------|-----------------------------|
| <ol> <li>Track of determ</li> <li>Track t</li> </ol>                          | t to change th<br>crossfall, drain<br>ined through o<br>hickness and | age and c<br>detailed de<br>material m | amb<br>esign<br>nake- | er to be<br>-up to be       |
| 4. Track g                                                                    | ined through o<br>gradient and w                                     | /idth subje                            |                       |                             |
| 5. Localis                                                                    | n detailed desi<br>ed passing an                                     | d turning                              |                       |                             |
| 6. Not to s                                                                   | ined through o<br>scale.                                             |                                        | esign                 |                             |
| Legend:                                                                       |                                                                      |                                        |                       |                             |
|                                                                               |                                                                      |                                        |                       |                             |
| Rev Amendmer                                                                  | Its                                                                  |                                        | Date                  | By Chk Auth                 |
| ポSLR                                                                          |                                                                      |                                        |                       |                             |
| www.slrconsulting.com                                                         |                                                                      |                                        |                       |                             |
| Statkraft                                                                     |                                                                      |                                        |                       |                             |
| Project<br>CARN FEARNA WIND FARM<br>ENVIRONMENTAL IMPACT ASSESSMENT<br>REPORT |                                                                      |                                        |                       |                             |
| Figure Title<br>INDICATIVE TRACK DETAIL                                       |                                                                      |                                        |                       |                             |
| <sup>Scale</sup><br>NTS                                                       | @ A3                                                                 | SLR Project No.                        | 563.0                 | 00001.0008                  |
| Designed                                                                      | Drawn<br>SRB                                                         | Checked<br>RA                          |                       | Authorised<br>DK            |
| Date                                                                          | Date<br>06/12/24                                                     | Date<br>06/12/24                       |                       | <sup>Date</sup><br>06/12/24 |
| Figure Number<br>3.6                                                          |                                                                      |                                        |                       | Rev.<br>0                   |