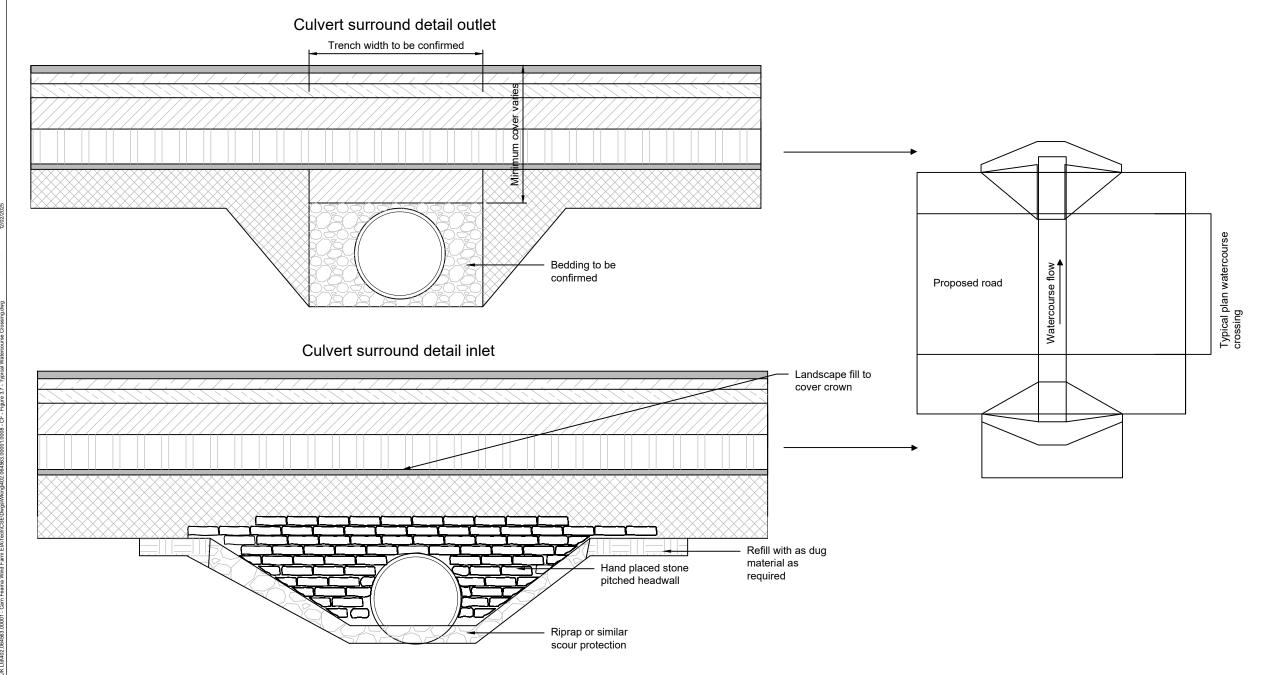

## Typical watercourse crossing detail

- Subject to change through detailed design
   Culvert diameter dependent on detailed design
   Ground make-up subject to change from detailed
- 4. Not to scale

Legend: