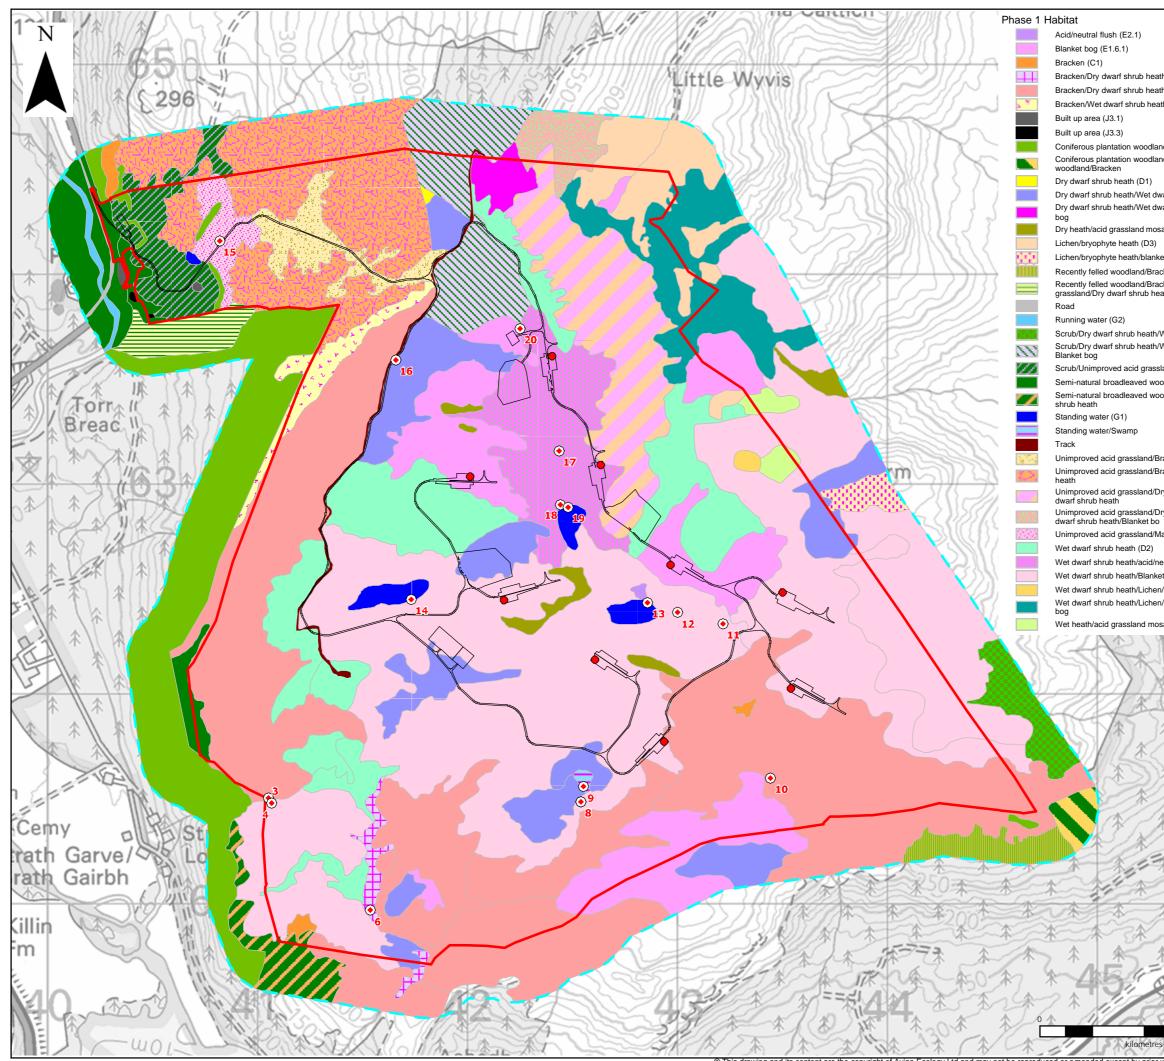

|                                                 | LEGEND                                       |                |                                                        |  |
|-------------------------------------------------|----------------------------------------------|----------------|--------------------------------------------------------|--|
|                                                 |                                              | Site           |                                                        |  |
| h                                               |                                              |                |                                                        |  |
| h/Wet dwarf shrub heath                         | <u>                                     </u> | Survey Area    |                                                        |  |
| th                                              |                                              | Proposed Deve  | lopment                                                |  |
| nd (A1.2.2)                                     | •                                            | Proposed Turbi | ne                                                     |  |
| nd/Recently felled                              | •                                            | Target Note    |                                                        |  |
| varf shrub heath<br>varf shrub heath/Blanket    |                                              |                |                                                        |  |
| aic (D5)                                        |                                              |                |                                                        |  |
| et bog                                          |                                              |                |                                                        |  |
| cken                                            |                                              |                |                                                        |  |
| cken/Unimproved acid<br>ath                     |                                              |                |                                                        |  |
| Matching of all the state                       |                                              |                |                                                        |  |
| Wet dwarf shrub heath<br>Wet dwarf shrub heath/ |                                              |                |                                                        |  |
| land/Bracken                                    |                                              |                |                                                        |  |
| odland (A1.1.1)<br>odland/Bracken/Dry dwarf     |                                              |                |                                                        |  |
|                                                 |                                              |                |                                                        |  |
|                                                 |                                              |                |                                                        |  |
| racken<br>racken/Wet dwarf shrub                |                                              |                |                                                        |  |
| ry dwarf shrub heath/Wet                        |                                              |                |                                                        |  |
| ry dwarf shrub heath/Wet                        |                                              |                |                                                        |  |
| arshy grassland/Bracken                         |                                              |                |                                                        |  |
| eutral flush/Blanket bog                        |                                              |                |                                                        |  |
| et bog                                          |                                              |                |                                                        |  |
| /bryophyte heath<br>/bryophyte heath/Blanket    |                                              |                |                                                        |  |
| saic (D6)                                       |                                              |                |                                                        |  |
| ET A                                            |                                              |                |                                                        |  |
|                                                 |                                              |                |                                                        |  |
|                                                 |                                              |                |                                                        |  |
| A Cont                                          |                                              |                |                                                        |  |
| 1 ch                                            |                                              |                |                                                        |  |
| x Sal St                                        |                                              | 🔵 Sta          | tkraft                                                 |  |
|                                                 |                                              |                |                                                        |  |
|                                                 |                                              |                |                                                        |  |
| A A                                             |                                              |                | Avian Ecology, Suite 3c                                |  |
| A A                                             | (m avi                                       | ianecology     | Walnut Tree Farm,<br>Northwich Road, Lower<br>Stretton |  |
| * *                                             |                                              | Greeney        | WA4 4PG<br>Tel: 0843 506 5116                          |  |
|                                                 |                                              | CARN FEARNA    | www.avianecology.co.uk                                 |  |
| Ker                                             |                                              |                |                                                        |  |
|                                                 |                                              | EIA RE         | _                                                      |  |
| III DILLY ALL                                   | PHASE 1 HABITAT SURVEY PLAN<br>(THE SITE)    |                |                                                        |  |
| Burnt                                           |                                              | FIGURE 8.2a    |                                                        |  |
| RRIA                                            | Scale<br>1:18                                | 3,000 @ A3     | Date 02/04/2025                                        |  |
|                                                 |                                              |                | ı I                                                    |  |