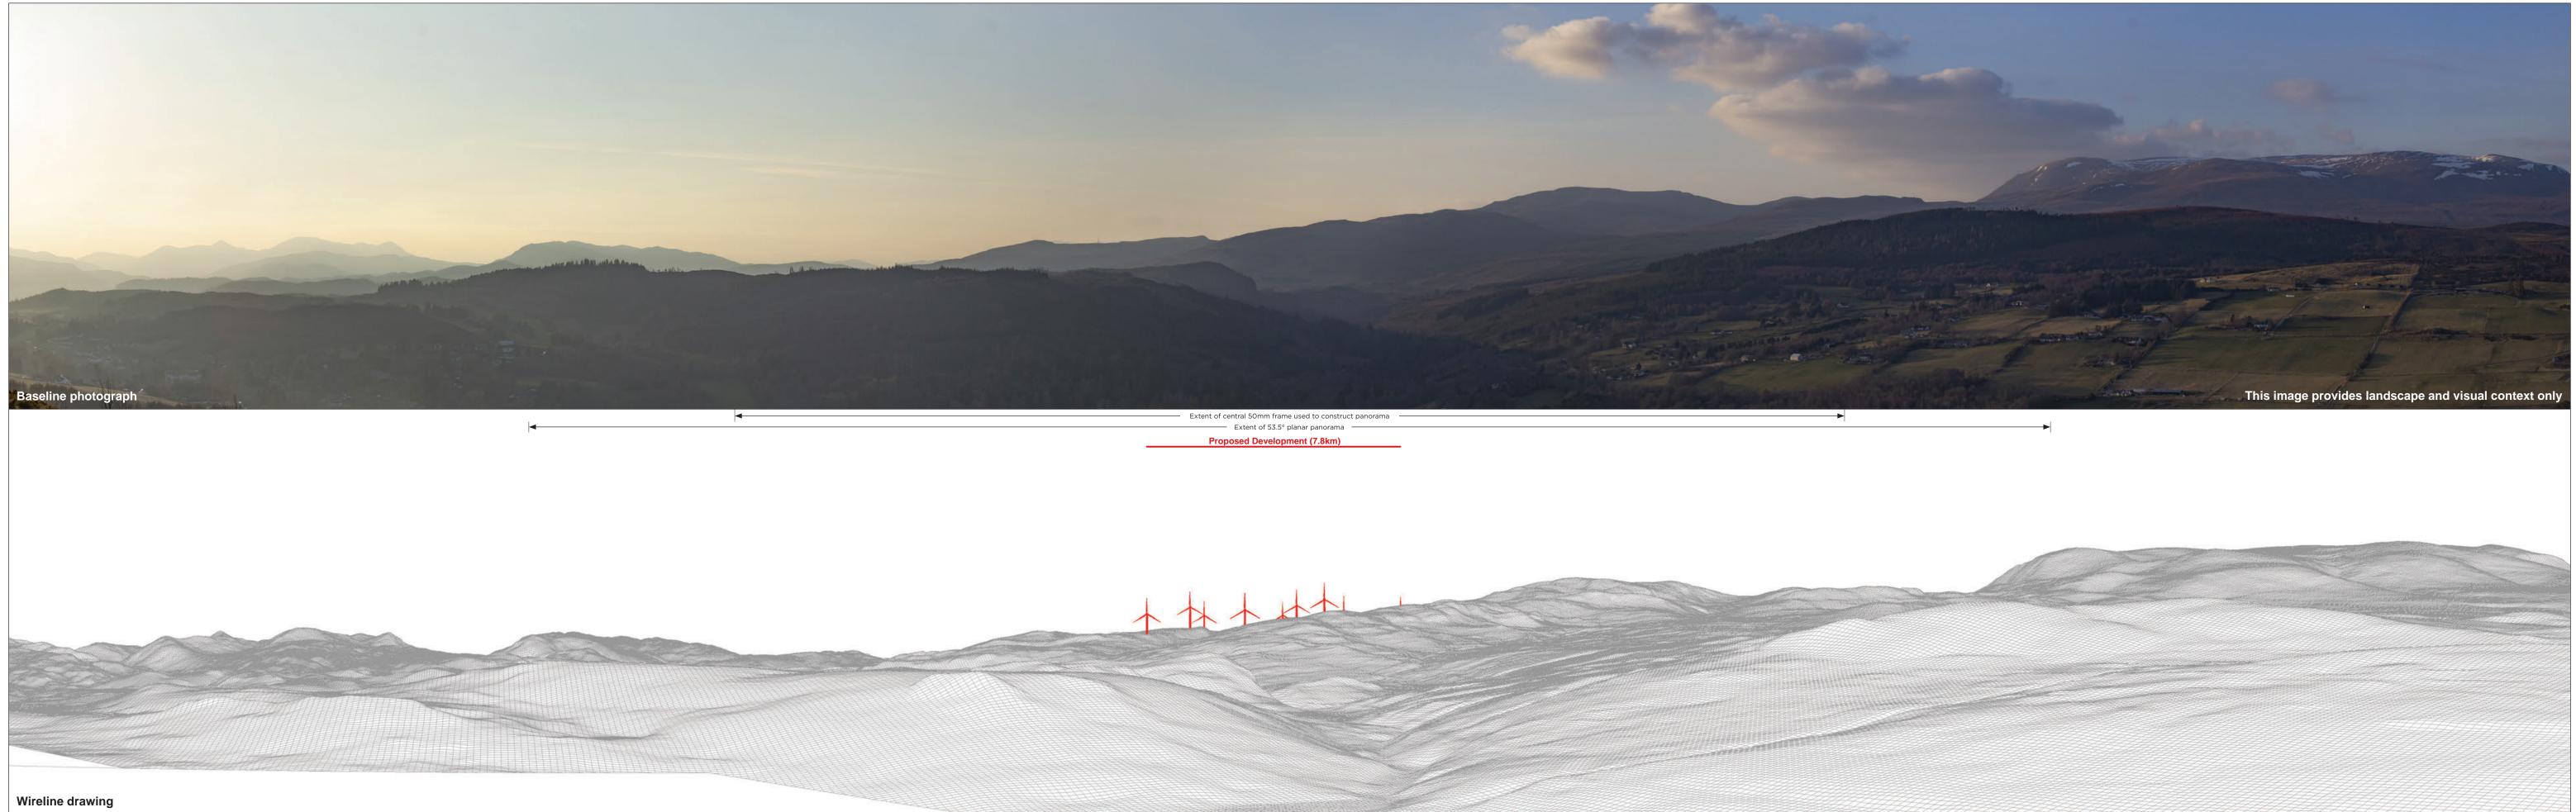

**OS reference:** 250535 E 858548 N Eye level: 216.4 mAOD Direction of view: 298.01° Nearest turbine: 7.81 km

Horizontal field of view: 53.5° (planar projection) Principal distance: Paper size: Correct printed image size: 820 x 260 mm

812.5 mm 841 x 297 mm (half A1)

Camera:Canon EOS 6DLens:EF50mm f/1.4 USMCamera height:1.5 m Date and time: 07.03.2024 17:04

View flat at a comfortable arm's length

Figure: 7.26f Viewpoint 11: Knockfarrel **Carn Fearna Wind Farm** © Crown copyright, All rights reserved (2024). Licence number AC0000808122