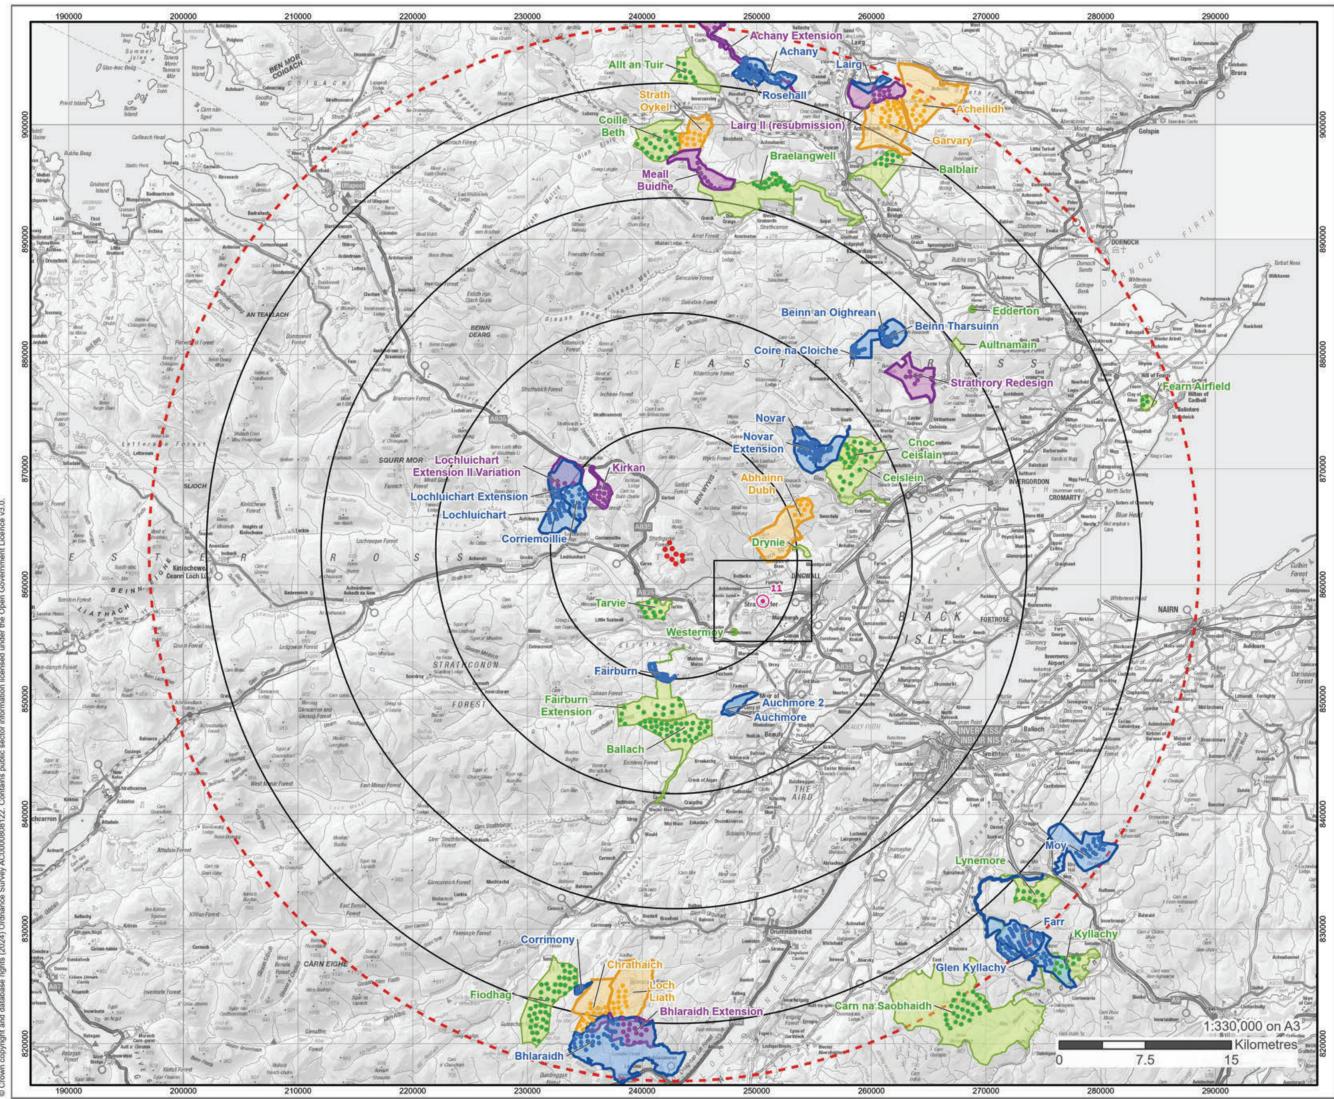

 OS reference:
 250535 E 858548 N

 Eye level:
 216.4 mAOD

 Direction of view:
 298°

 Nearest turbine:
 7.81 km

Horizontal field of view:90° (cylindrical projection)Principal distance:522 mm Paper size: Correct printed image size: 820 x 130 mm

522 mm 841 x 297 mm (half A1)

 Camera:
 Canon EOS 6D

 Lens:
 EF50mm f/1.4 USM

 Camera height:
 1.5 m

 Date and time:
 07.03.2024 17:04

Figure: 7.26b Viewpoint 11: Knockfarrel **Carn Fearna Wind Farm** © Crown copyright, All rights reserved (2024). Licence number AC0000808122