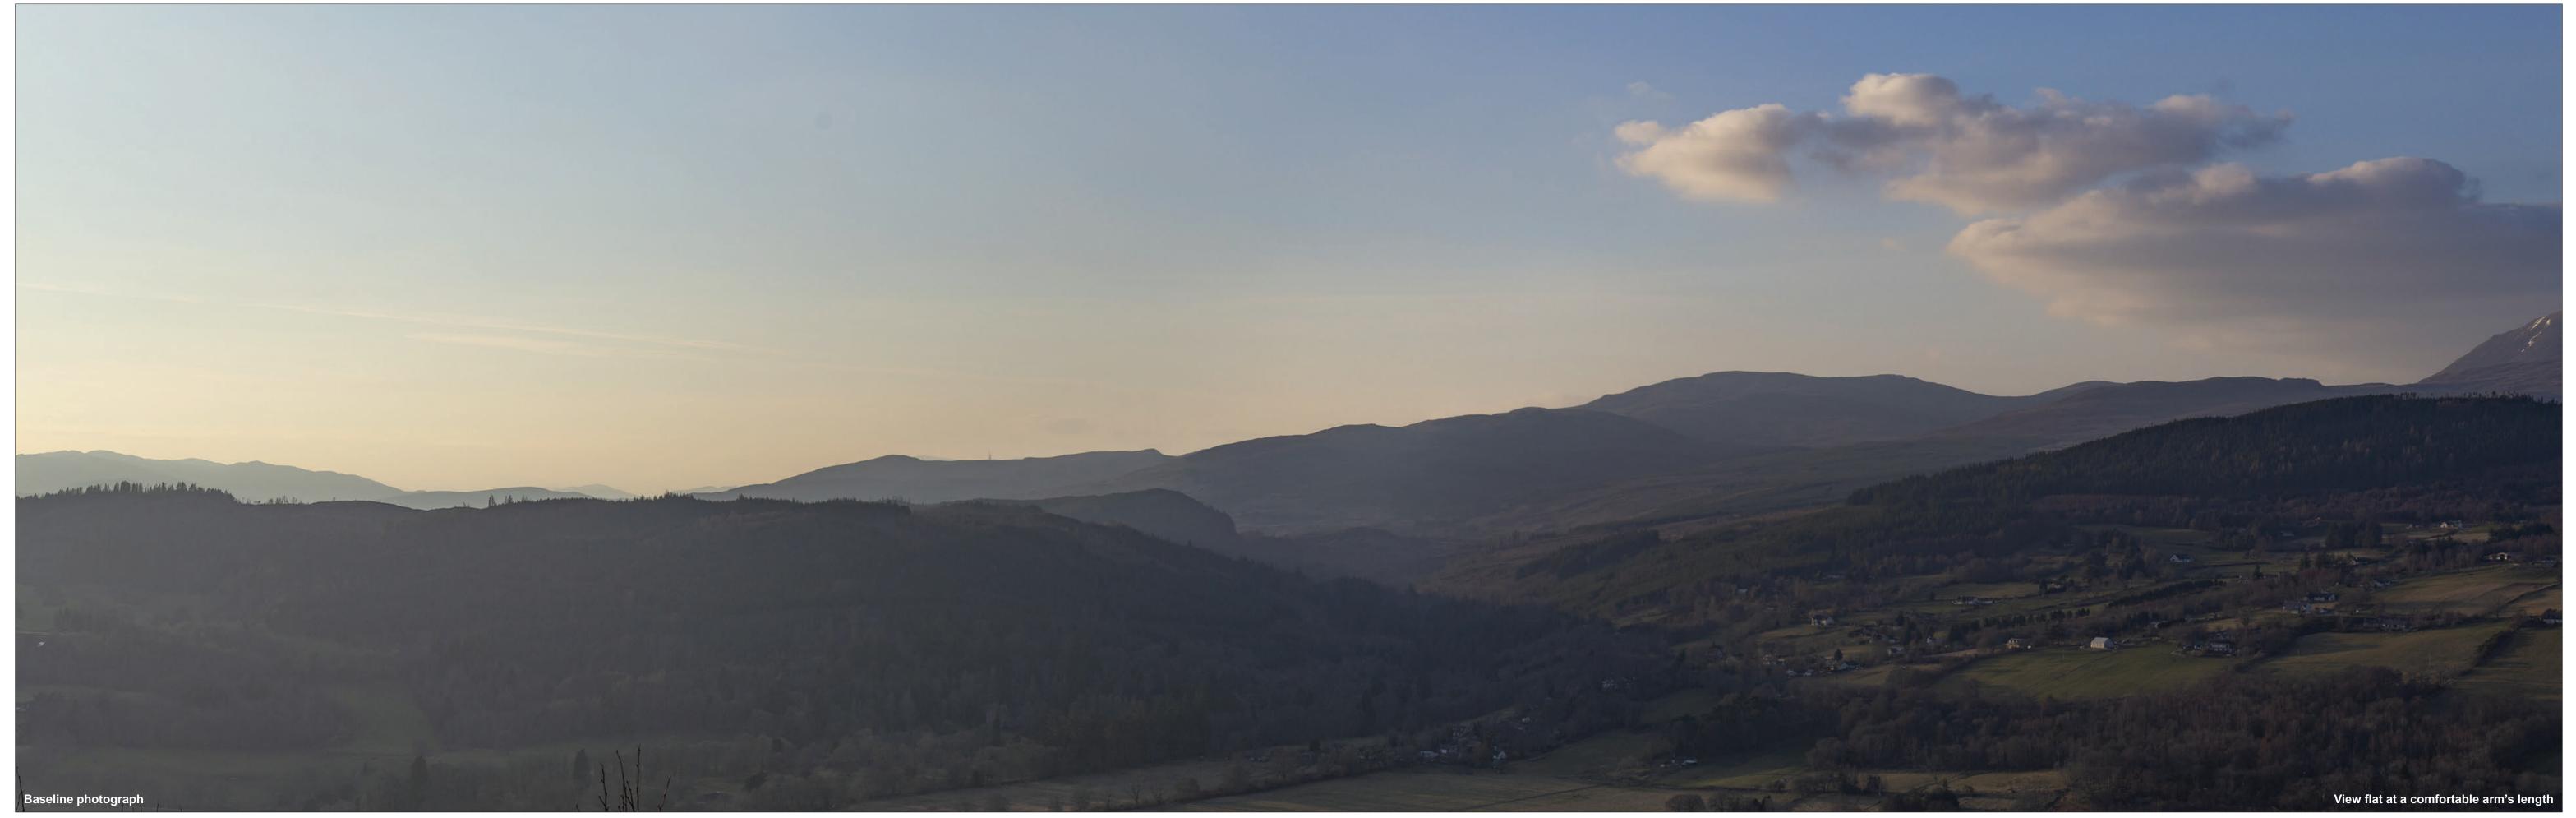

**OS reference:** 250535 E 858548 N Eye level: 216.4 mAOD Direction of view: 298.01° Nearest turbine: 7.81 km

Horizontal field of view: 53.5° (planar projection) Principal distance: Paper size: Correct printed image size: 820 x 260 mm

812.5 mm 841 x 297 mm (half A1)

Camera:Canon EOS 6DLens:EF50mm f/1.4 USMCamera height:1.5 m Date and time: 07.03.2024 17:04

View flat at a comfortable arm's length

Figure: 7.26f Viewpoint 11: Knockfarrel **Carn Fearna Wind Farm** © Crown copyright, All rights reserved (2024). Licence number AC0000808122