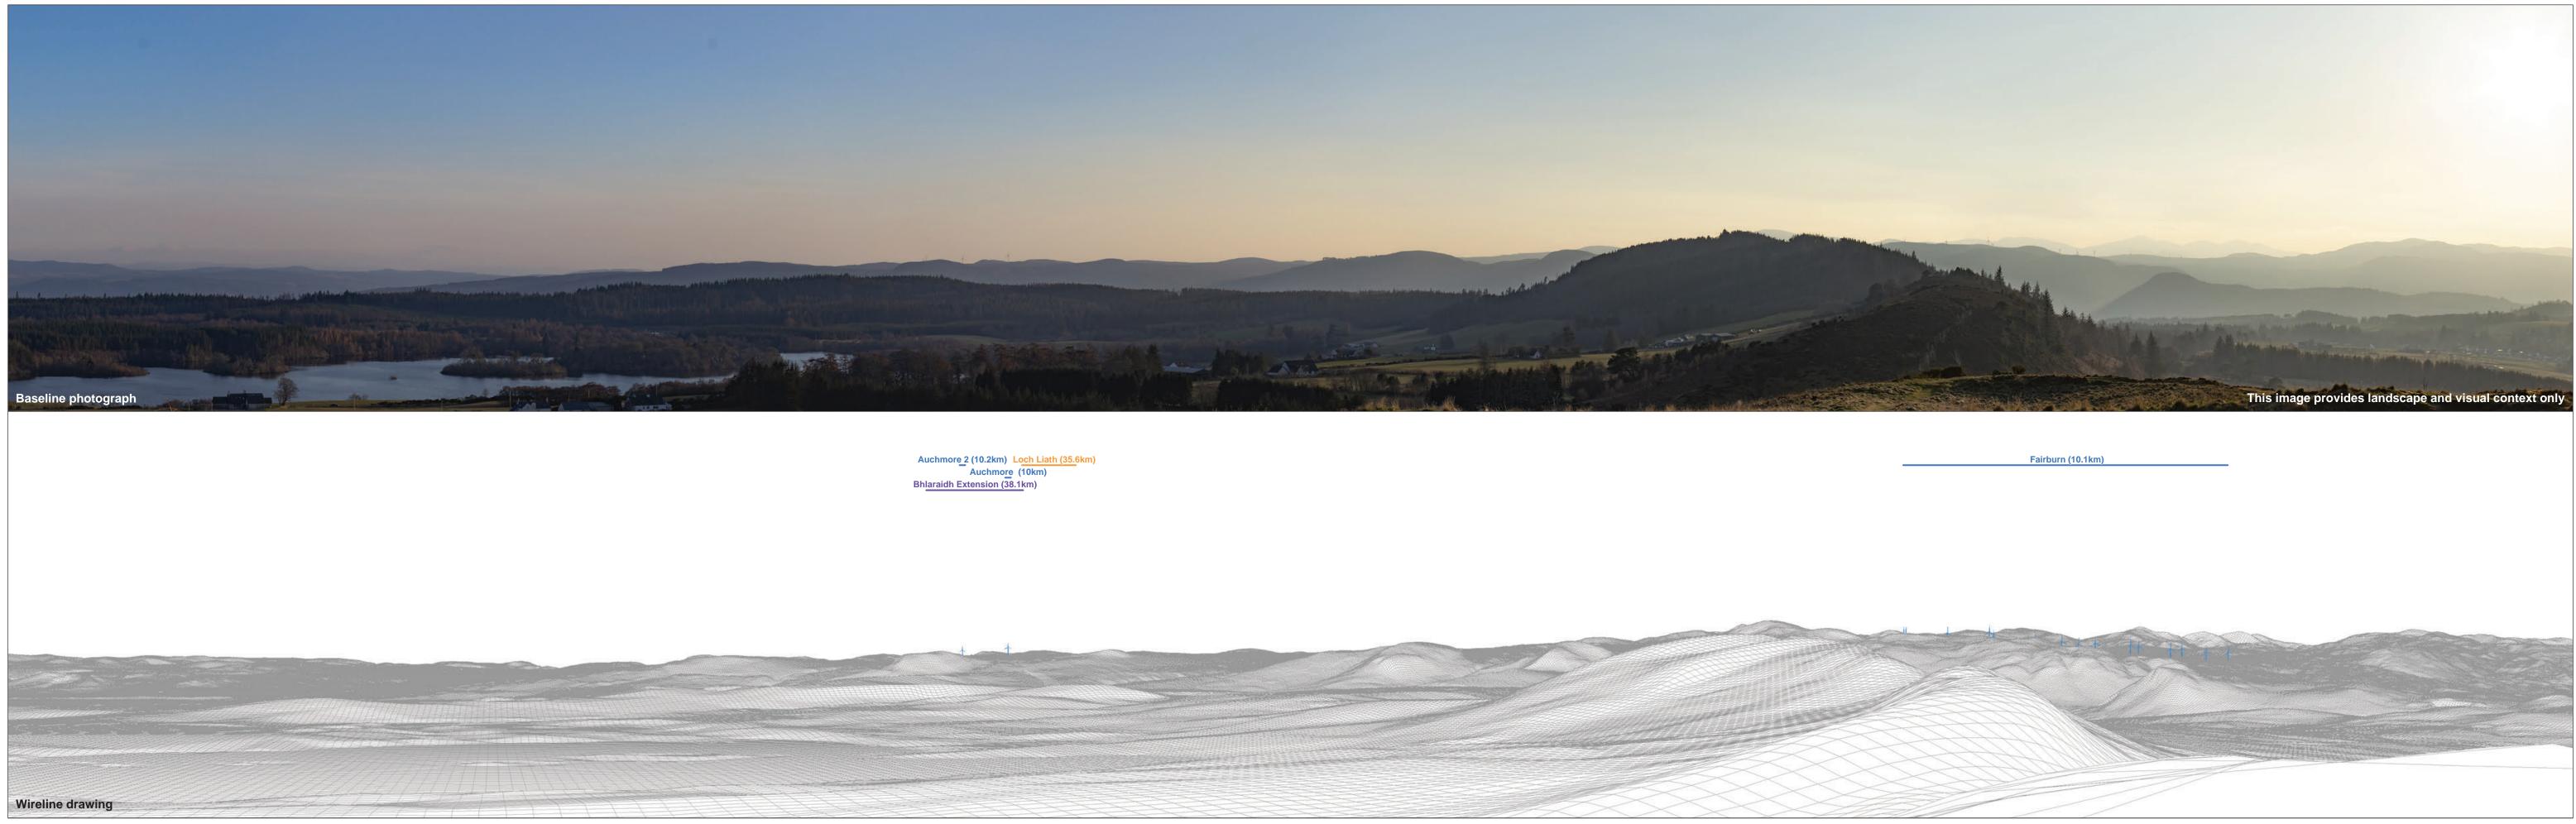

**OS reference:** 250535 E 858548 N Eye level:216.4 mA0Direction of view:118°Nearest turbine:7.81 km 216.4 mAOD

Horizontal field of view: 90° (cylindrical projection) Principal distance: Paper size: Correct printed image size: 820 x 130 mm

522 mm 841 x 297 mm (half A1)

 Camera:
 Canon EOS 6D

 Lens:
 EF50mm f/1.4 USM

 Camera height:
 1.5 m

 Date and time:
 07.03.2024 17:04

Moy (35km)

Farr (35.7km) Glen Kyllachy (36.5km)

> Figure: 7.26d Viewpoint 11: Knockfarrel **Carn Fearna Wind Farm** © Crown copyright, All rights reserved (2024). Licence number AC0000808122