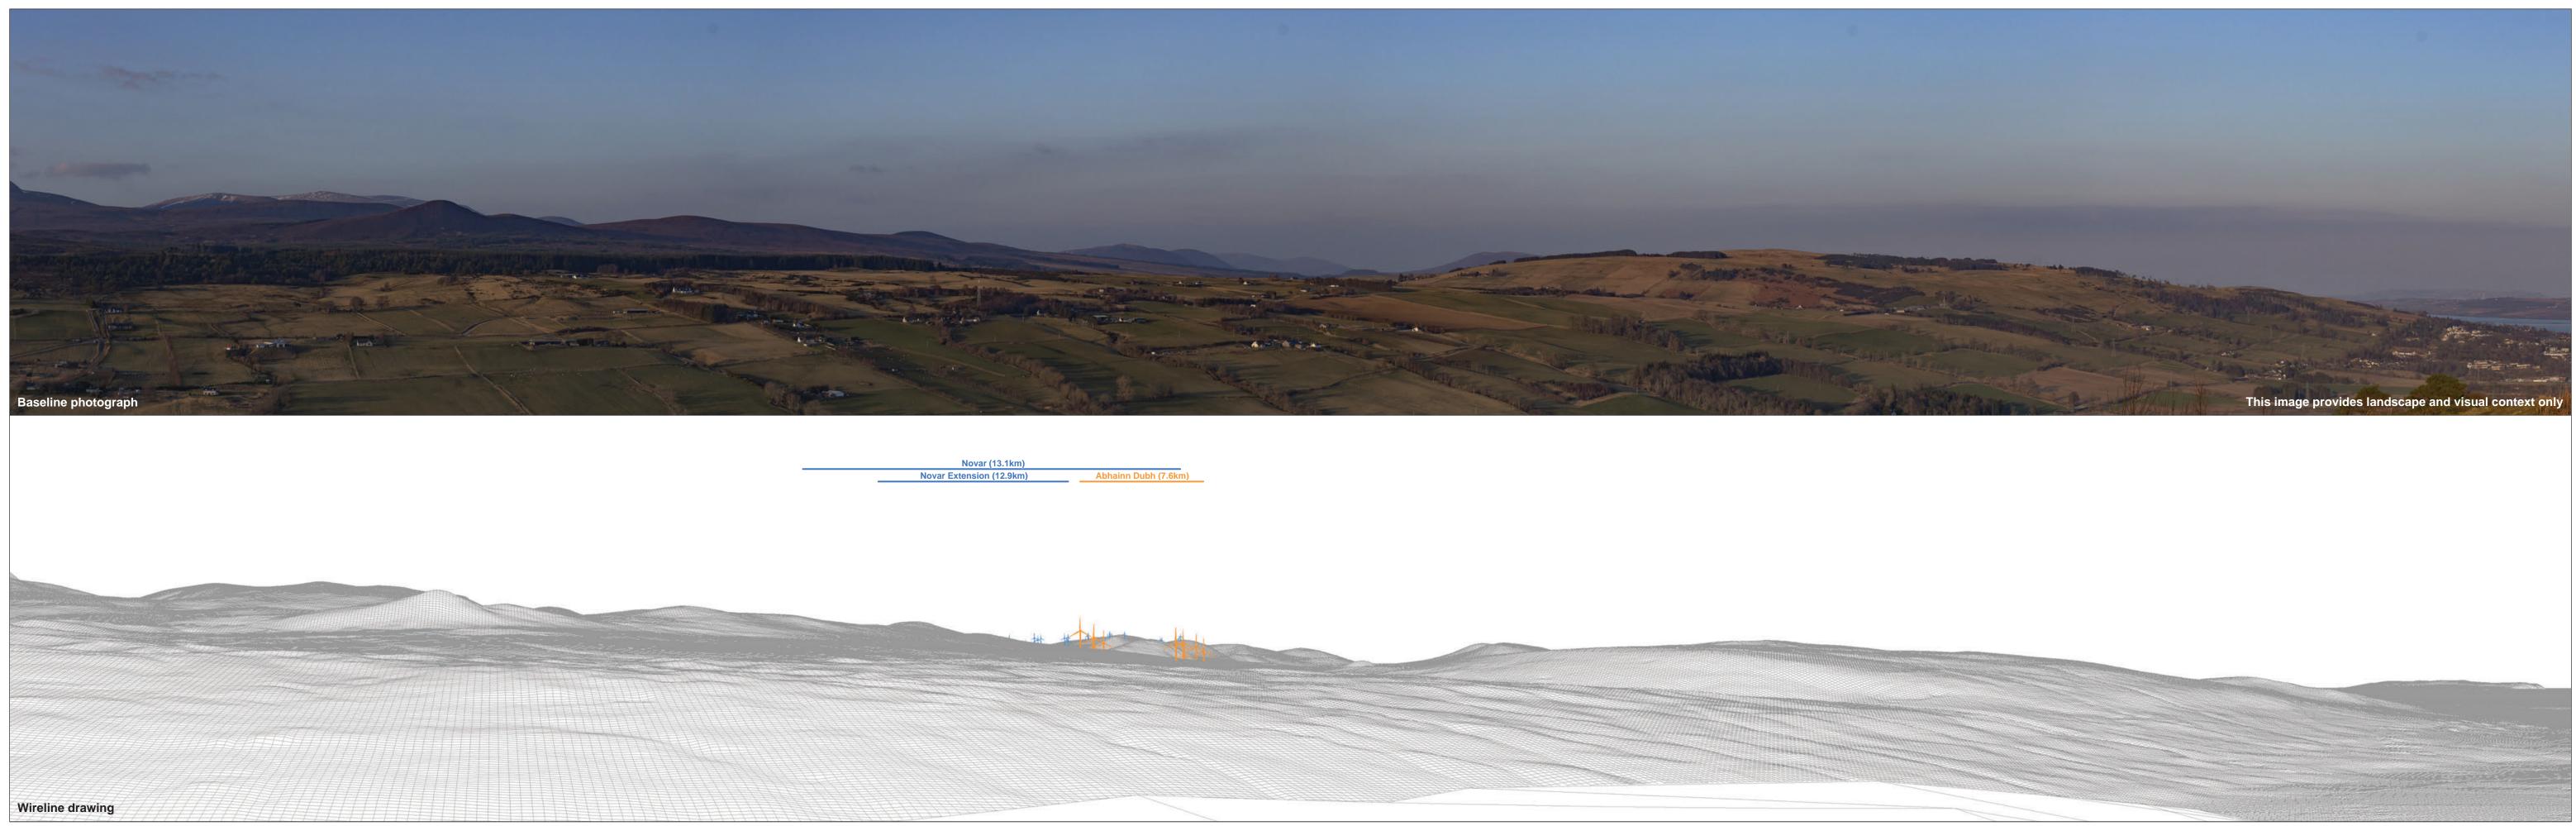

**OS reference:** 250535 E 858548 N Eye level:216.4 mA0Direction of view:118°Nearest turbine:7.81 km 216.4 mAOD

Horizontal field of view: 90° (cylindrical projection) Principal distance: Paper size: Correct printed image size: 820 x 130 mm

522 mm 841 x 297 mm (half A1)

 Camera:
 Canon EOS 6D

 Lens:
 EF50mm f/1.4 USM

 Camera height:
 1.5 m

 Date and time:
 07.03.2024 17:04

Moy (35km)

Farr (35.7km) Glen Kyllachy (36.5km)

> Figure: 7.26d Viewpoint 11: Knockfarrel **Carn Fearna Wind Farm** © Crown copyright, All rights reserved (2024). Licence number AC0000808122