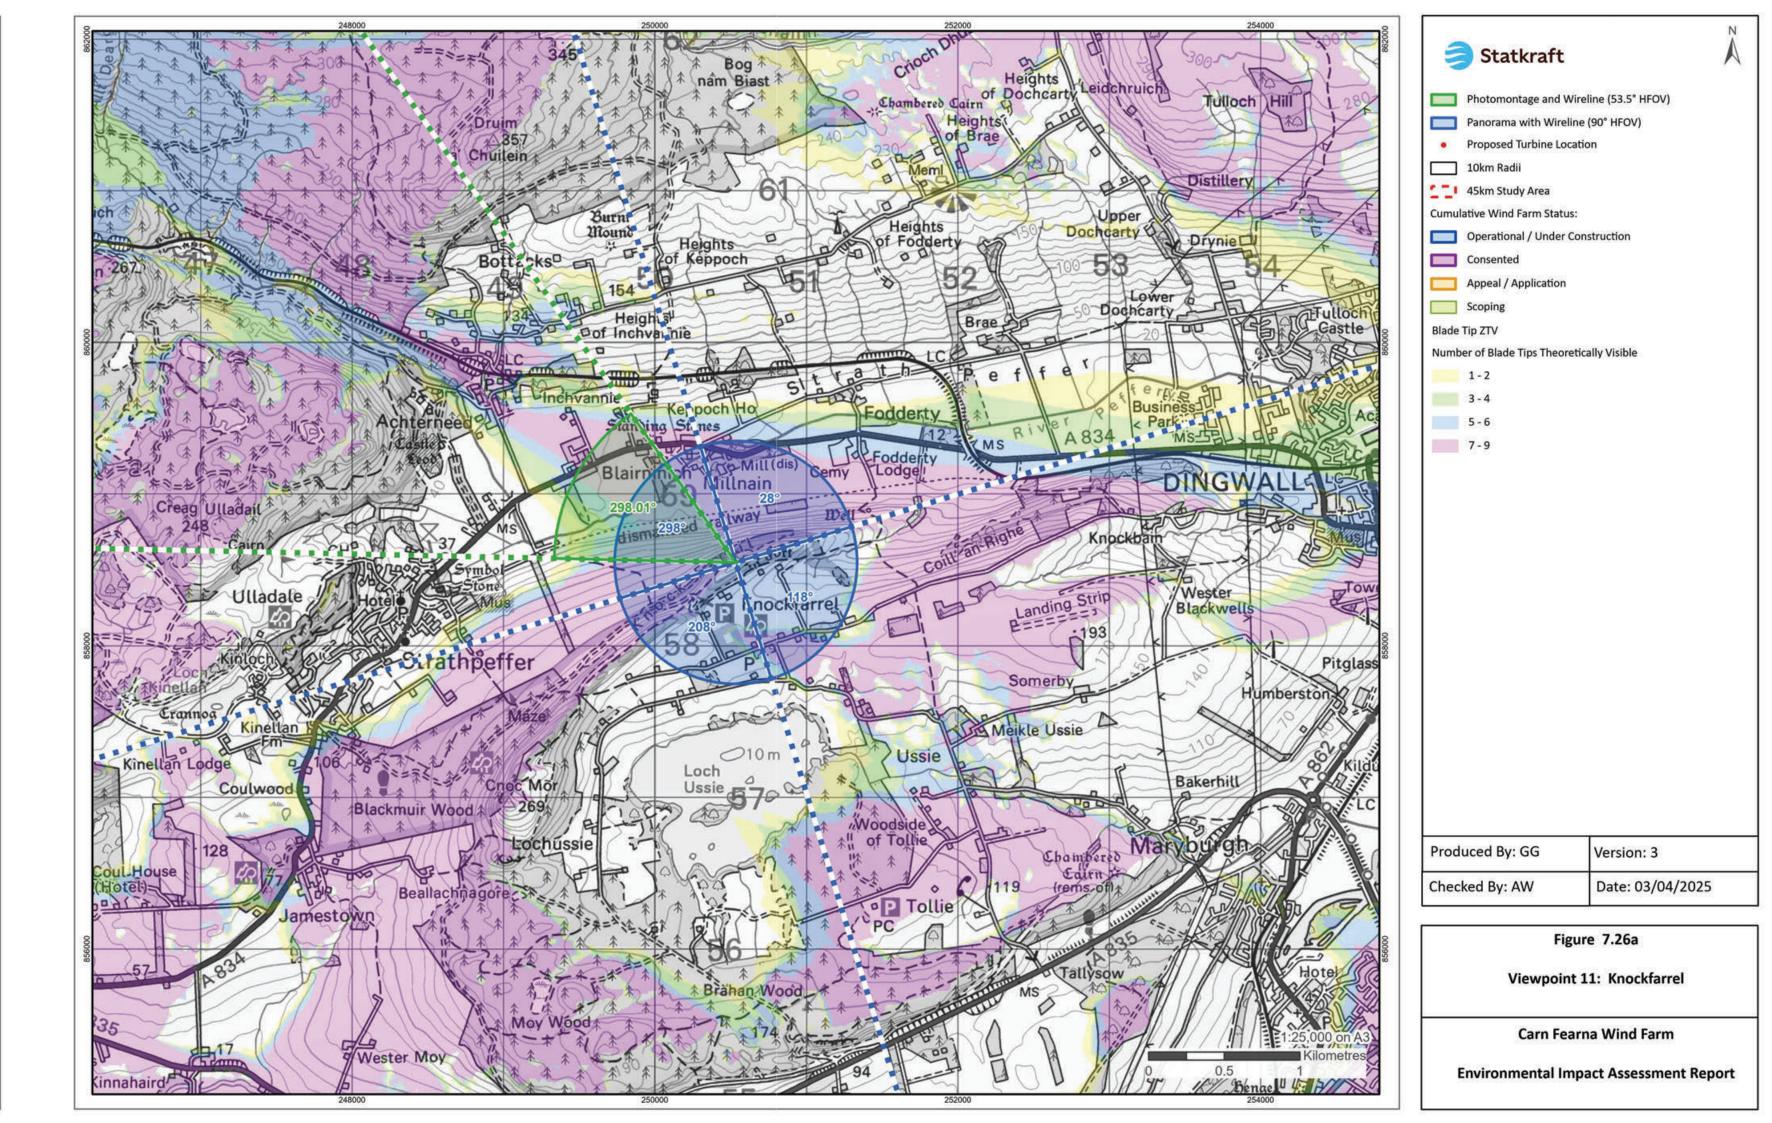

 OS reference:
 250535 E 858548 N

 Eye level:
 216.4 mAOD

 Direction of view:
 298°

 Nearest turbine:
 7.81 km

Horizontal field of view:90° (cylindrical projection)Principal distance:522 mm Paper size: Correct printed image size: 820 x 130 mm

522 mm 841 x 297 mm (half A1)

 Camera:
 Canon EOS 6D

 Lens:
 EF50mm f/1.4 USM

 Camera height:
 1.5 m

 Date and time:
 07.03.2024 17:04

Figure: 7.26b Viewpoint 11: Knockfarrel **Carn Fearna Wind Farm** © Crown copyright, All rights reserved (2024). Licence number AC0000808122