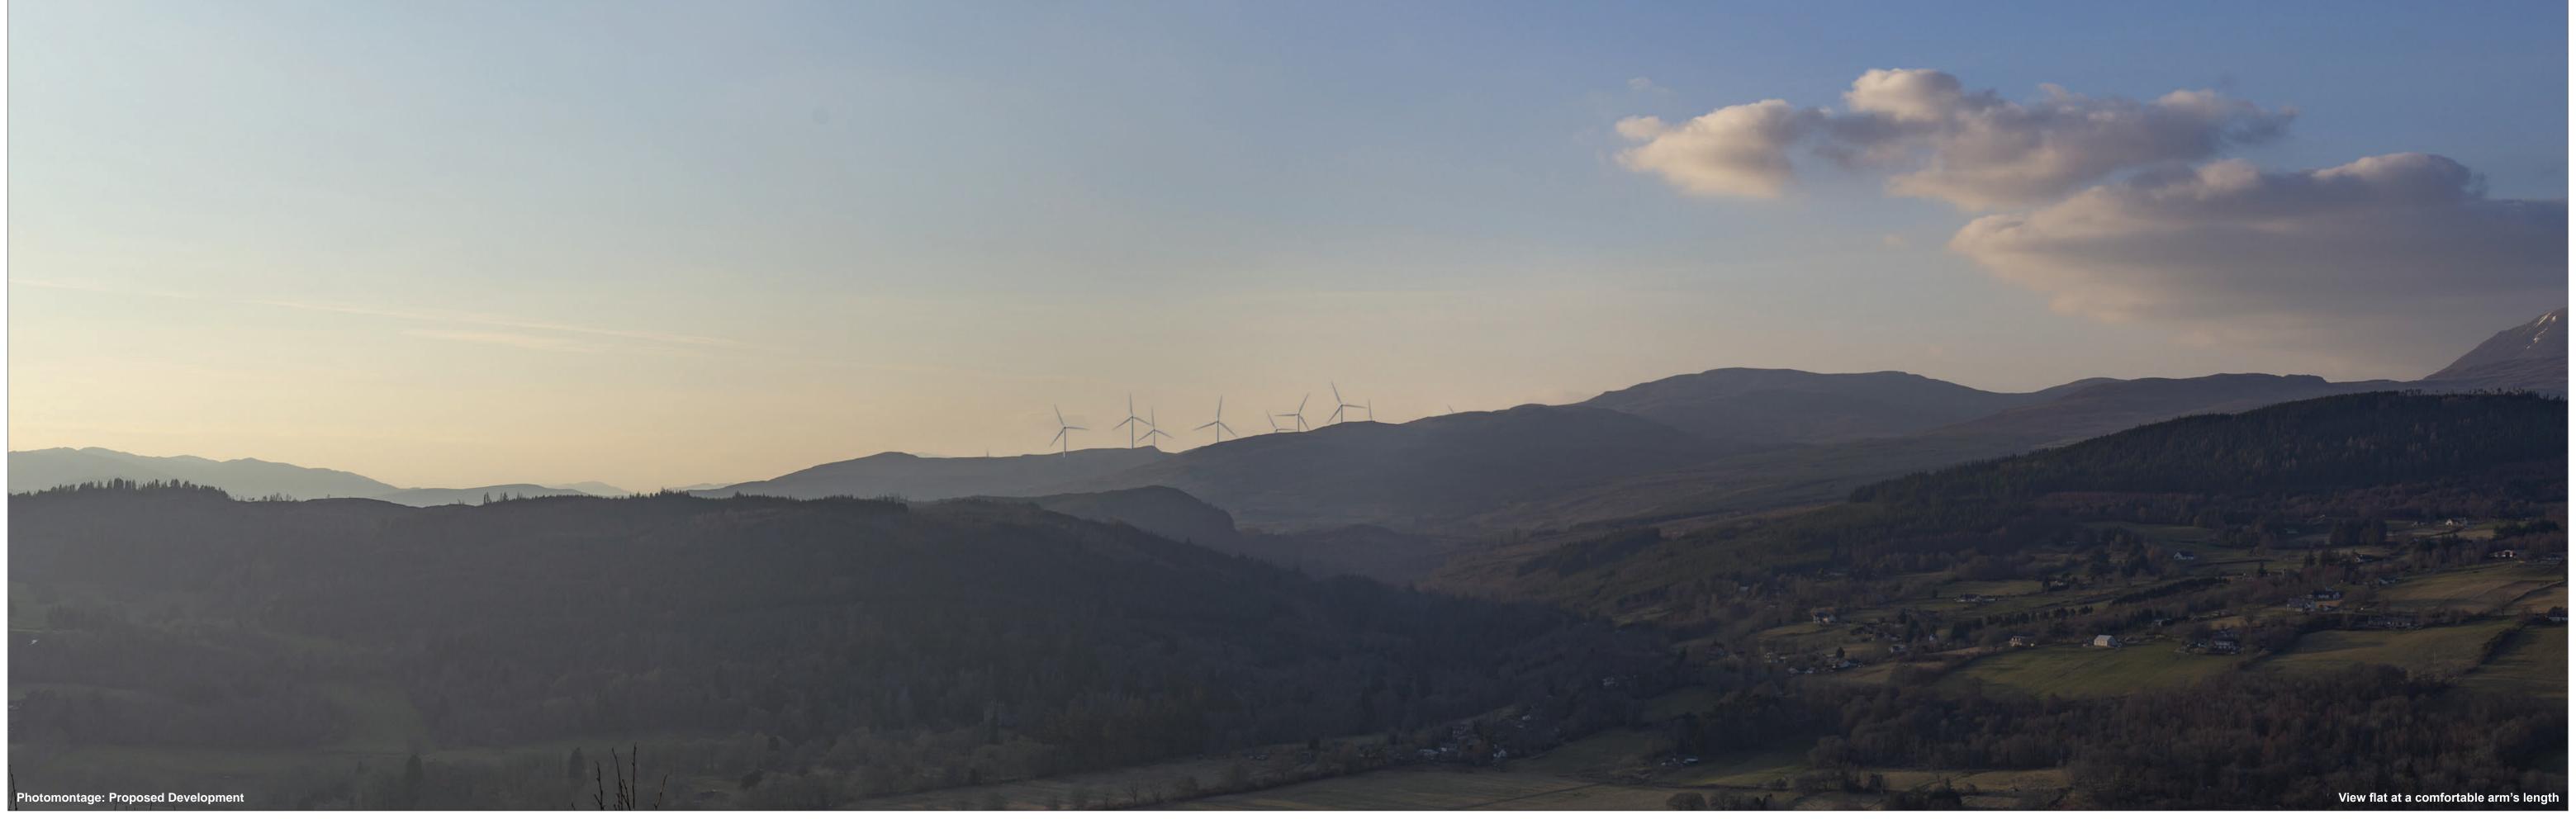

 OS reference:
 250535 E 858548 N

 Eye level:
 216.4 mAOD

 Direction of view:
 298.01°

 Nearest turbine:
 7.81 km

Horizontal field of view:53.5° (planar projection)Principal distance:812.5 mmPaper size:841 x 297 mm (half A1) Correct printed image size: 820 x 260 mm

 Camera:
 Canon EOS 6D

 Lens:
 EF50mm f/1.4 USM

 Camera height:
 1.5 m

 Date and time:
 07.03.2024 17:04

Figure: 7.26g Viewpoint 11: Knockfarrel **Carn Fearna Wind Farm** © Crown copyright, All rights reserved (2024). Licence number AC0000808122