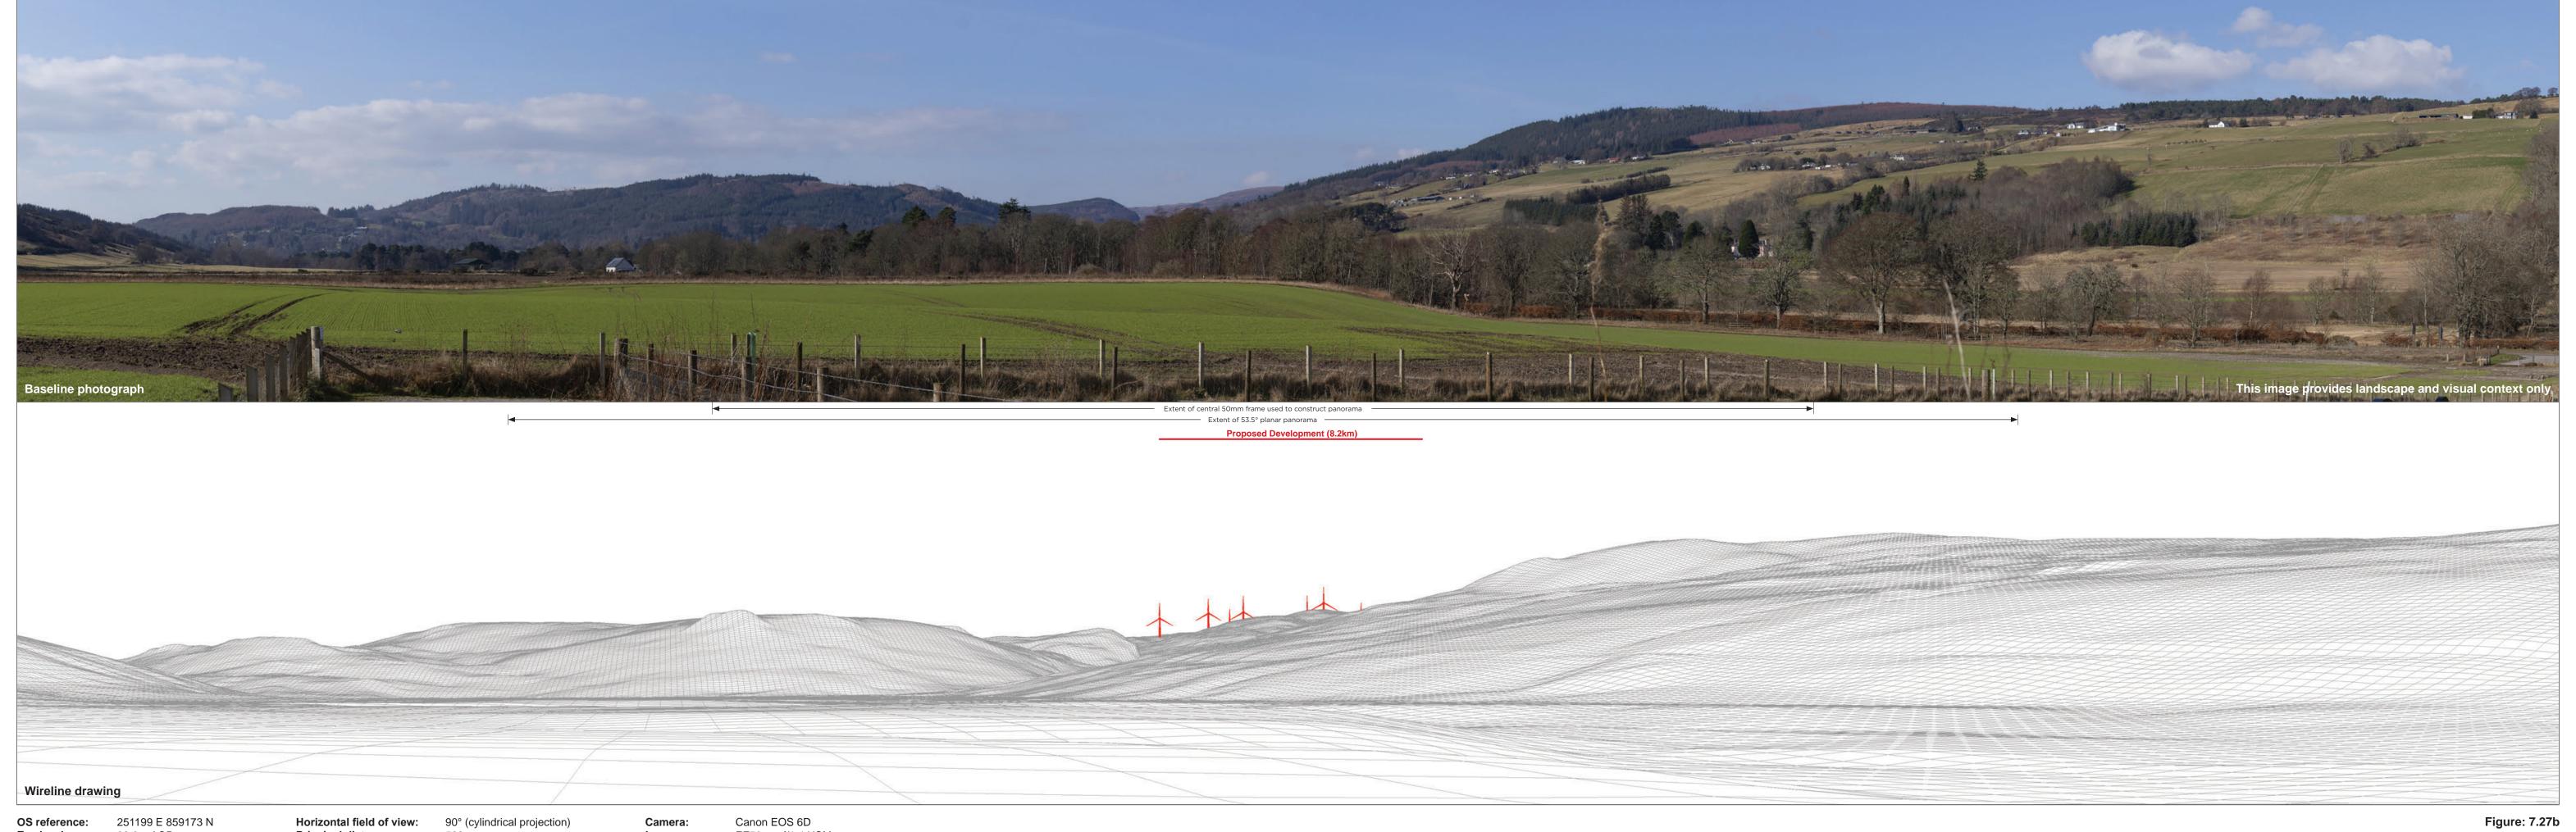

© Crown copyright, All rights reserved (2024). Licence number AC0000808122

OS reference: 251199 E 859173 N
Eye level: 22.6 mAOD
Direction of view: 290.91°
Nearest turbine: 8.17 km

Horizontal field of view: 53.5° (planar projection)
Principal distance: 812.5 mm
Paper size: 841 x 297 mm (half A1)
Correct printed image size: 820 x 260 mm

Camera: Canon EOS 6D
Lens: EF50mm f/1.4 USM
Camera height: 1.5 m
Date and time: 07.03.2024 12:39

Figure: 7.27d
Viewpoint 12: Peffery Way at Fodderty Cemetery
Carn Fearna Wind Farm

© Crown copyright, All rights reserved (2024). Licence number AC0000808122