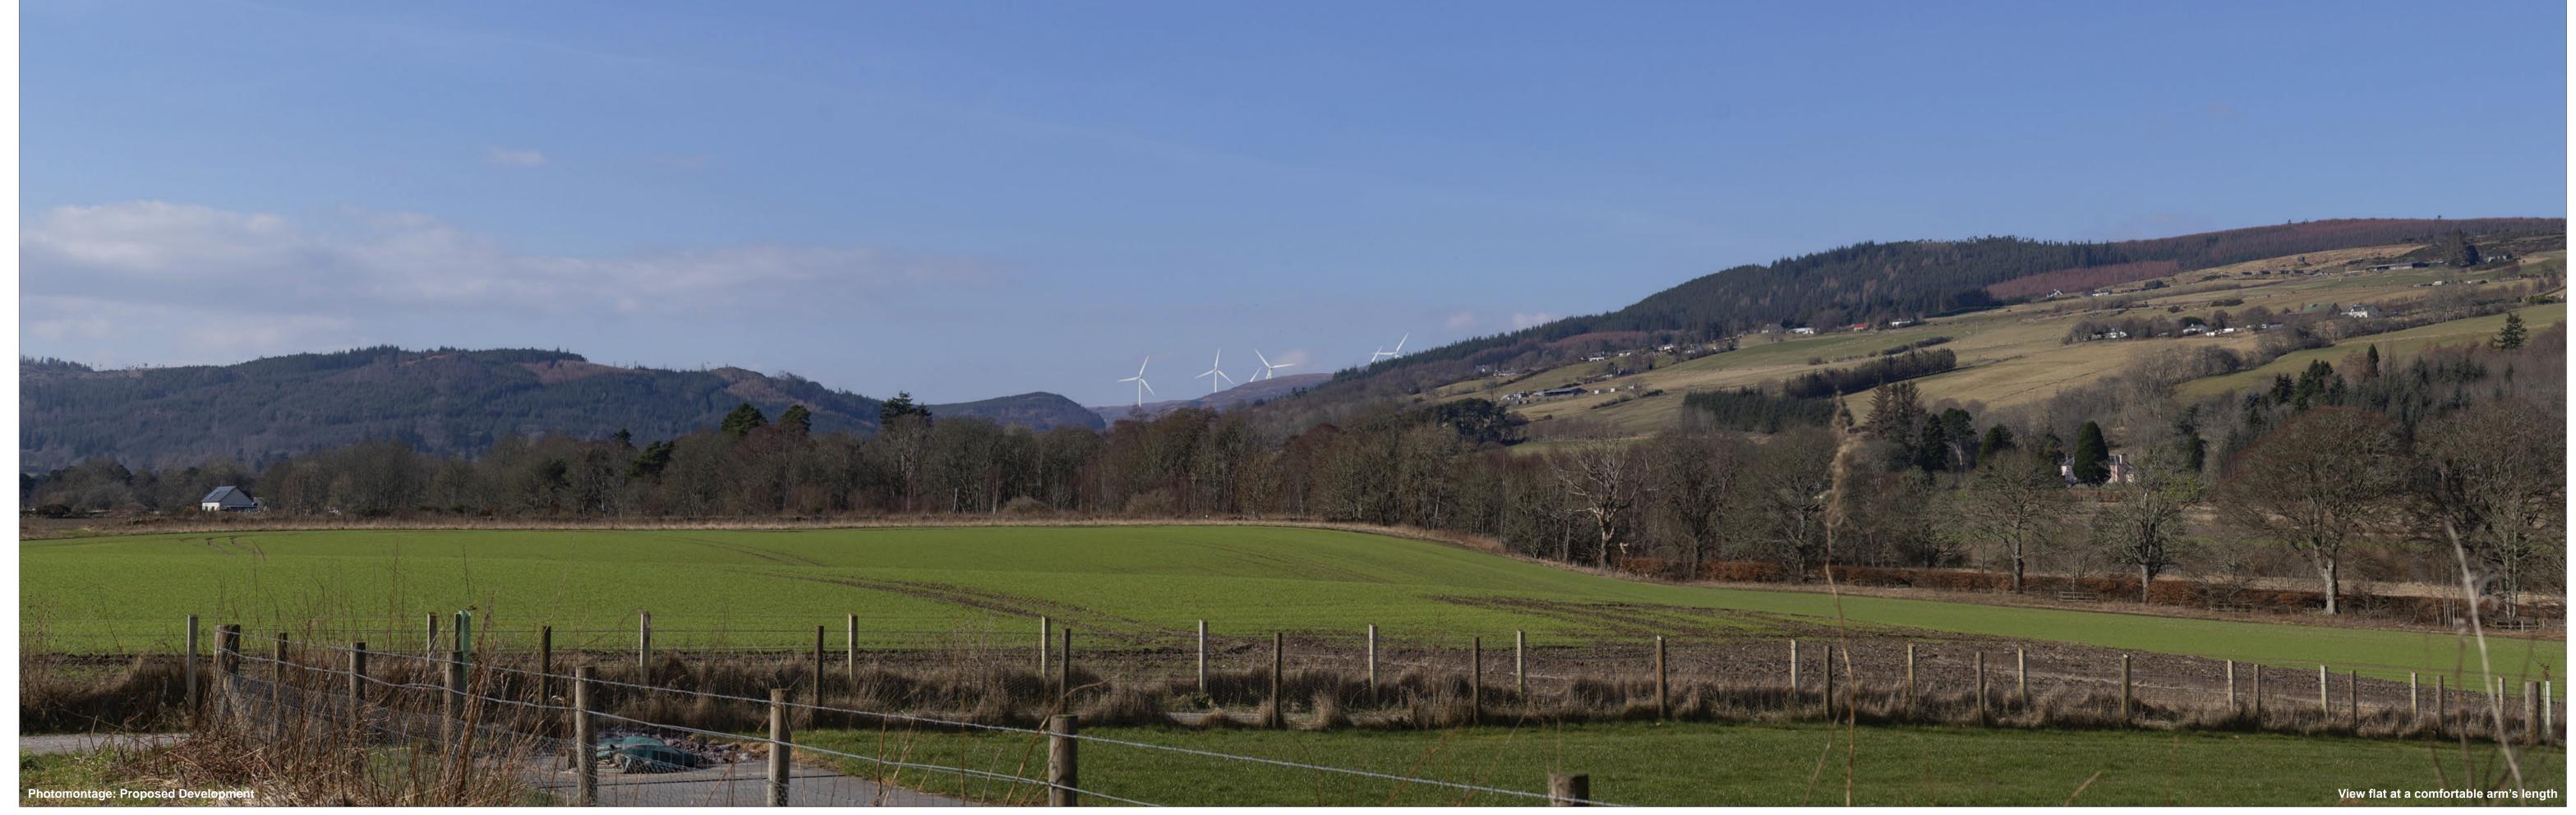

Correct printed image size: 820 x 260 mm

Camera: Canon EOS 6D
Lens: EF50mm f/1.4 USM
Camera height: 1.5 m
Date and time: 07.03.2024 12:39

Figure: 7.27c
Viewpoint 12: Peffery Way at Fodderty Cemetery
Carn Fearna Wind Farm

© Crown copyright, All rights reserved (2024). Licence number AC0000808122

OS reference: 251199 E 859173 N
Eye level: 22.6 mAOD
Direction of view: 290.91°
Nearest turbine: 8.17 km

Horizontal field of view: 53.5° (planar projection)
Principal distance: 812.5 mm
Paper size: 841 x 297 mm (half A1)
Correct printed image size: 820 x 260 mm

Camera: Canon EOS 6D
Lens: EF50mm f/1.4 USM
Camera height: 1.5 m
Date and time: 07.03.2024 12:39

Figure: 7.27d
Viewpoint 12: Peffery Way at Fodderty Cemetery
Carn Fearna Wind Farm

© Crown copyright, All rights reserved (2024). Licence number AC0000808122

OS reference: 251199 E 859173 N
Eye level: 22.6 mAOD
Direction of view: 290.91°
Nearest turbine: 8.17 km

Horizontal field of view: 53.5° (planar projection)
Principal distance: 812.5 mm
Paper size: 841 x 297 mm (half A1)
Correct printed image size: 820 x 260 mm

Camera: Canon EOS 6D
Lens: EF50mm f/1.4 USM
Camera height: 1.5 m
Date and time: 07.03.2024 12:39

Figure: 7.27e
Viewpoint 12: Peffery Way at Fodderty Cemetery
Carn Fearna Wind Farm

© Crown copyright, All rights reserved (2024). Licence number AC0000808122