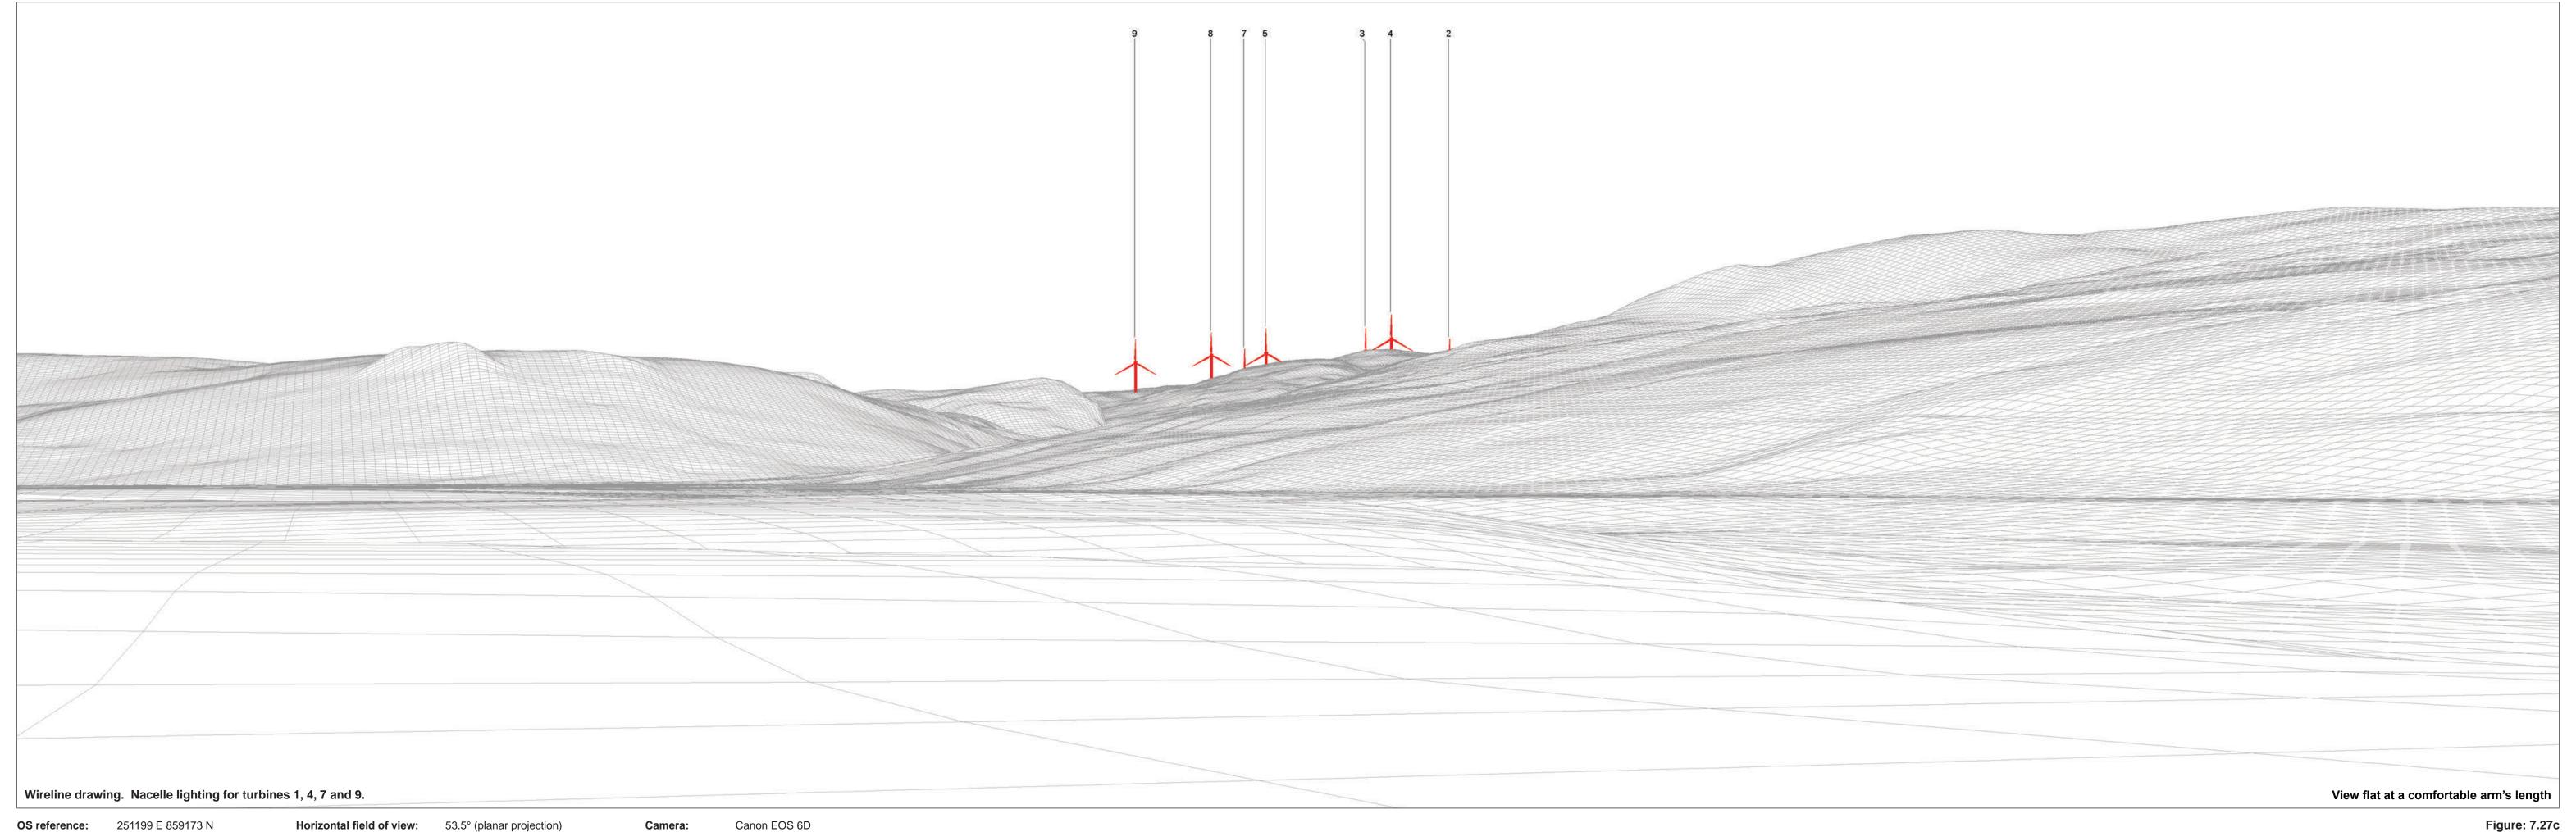

OS reference: 251199 E 859173 N
Eye level: 22.6 mAOD
Direction of view: 290.91°
Nearest turbine: 8.17 km

Horizontal field of view: 53.5° (planar projection)
Principal distance: 812.5 mm
Paper size: 841 x 297 mm (half A1)
Correct printed image size: 820 x 260 mm

Camera: Canon EOS 6D
Lens: EF50mm f/1.4 USM
Camera height: 1.5 m
Date and time: 07.03.2024 12:39

Figure: 7.27e
Viewpoint 12: Peffery Way at Fodderty Cemetery
Carn Fearna Wind Farm

© Crown copyright, All rights reserved (2024). Licence number AC0000808122