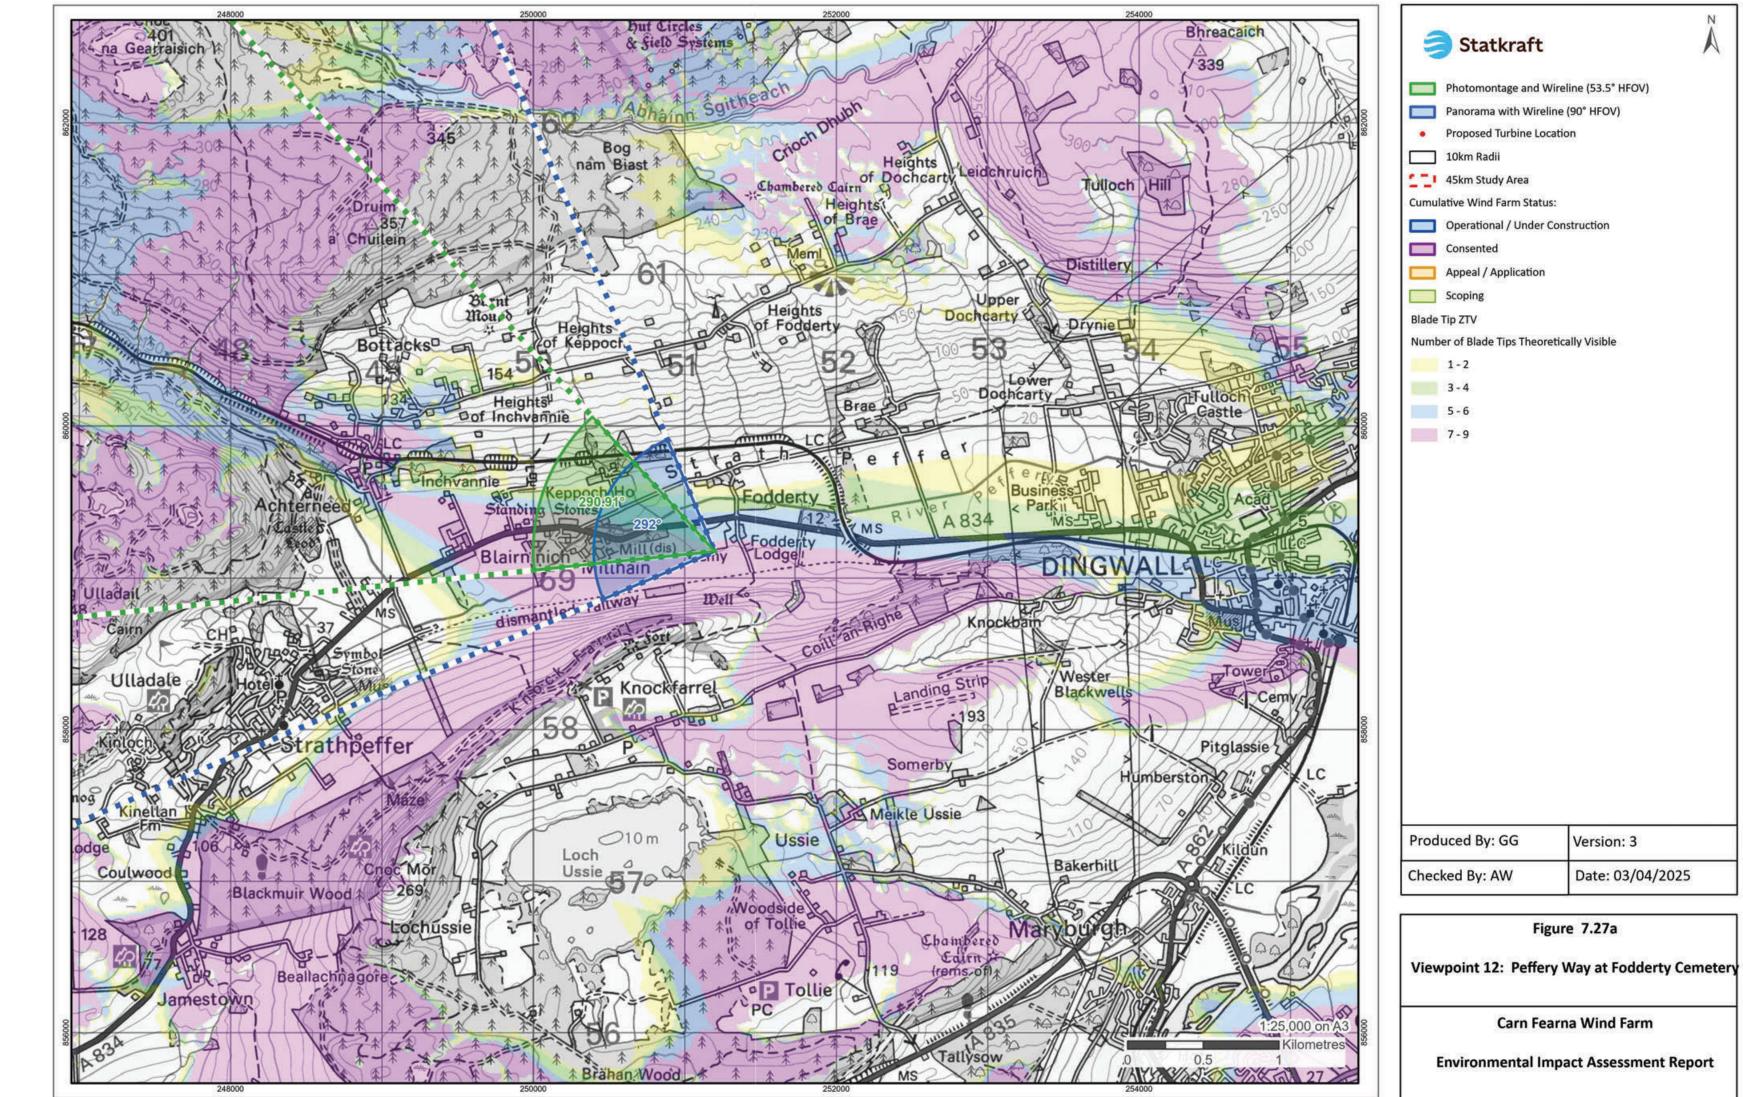

OS reference: 251199 E 859
Eye level: 22.6 mAOD
Direction of view: 290.91°
Nearest turbine: 8.17 km

251199 E 859173 N 22.6 mAOD 290.91° Horizontal field of view:53.5° (planar projection)Principal distance:812.5 mmPaper size:841 x 297 mm (half A1)

Correct printed image size: 820 x 260 mm

Camera: Canon EOS 6D
Lens: EF50mm f/1.4 USM
Camera height: 1.5 m
Date and time: 07.03.2024 12:39

Figure: 7.27c
Viewpoint 12: Peffery Way at Fodderty Cemetery
Carn Fearna Wind Farm