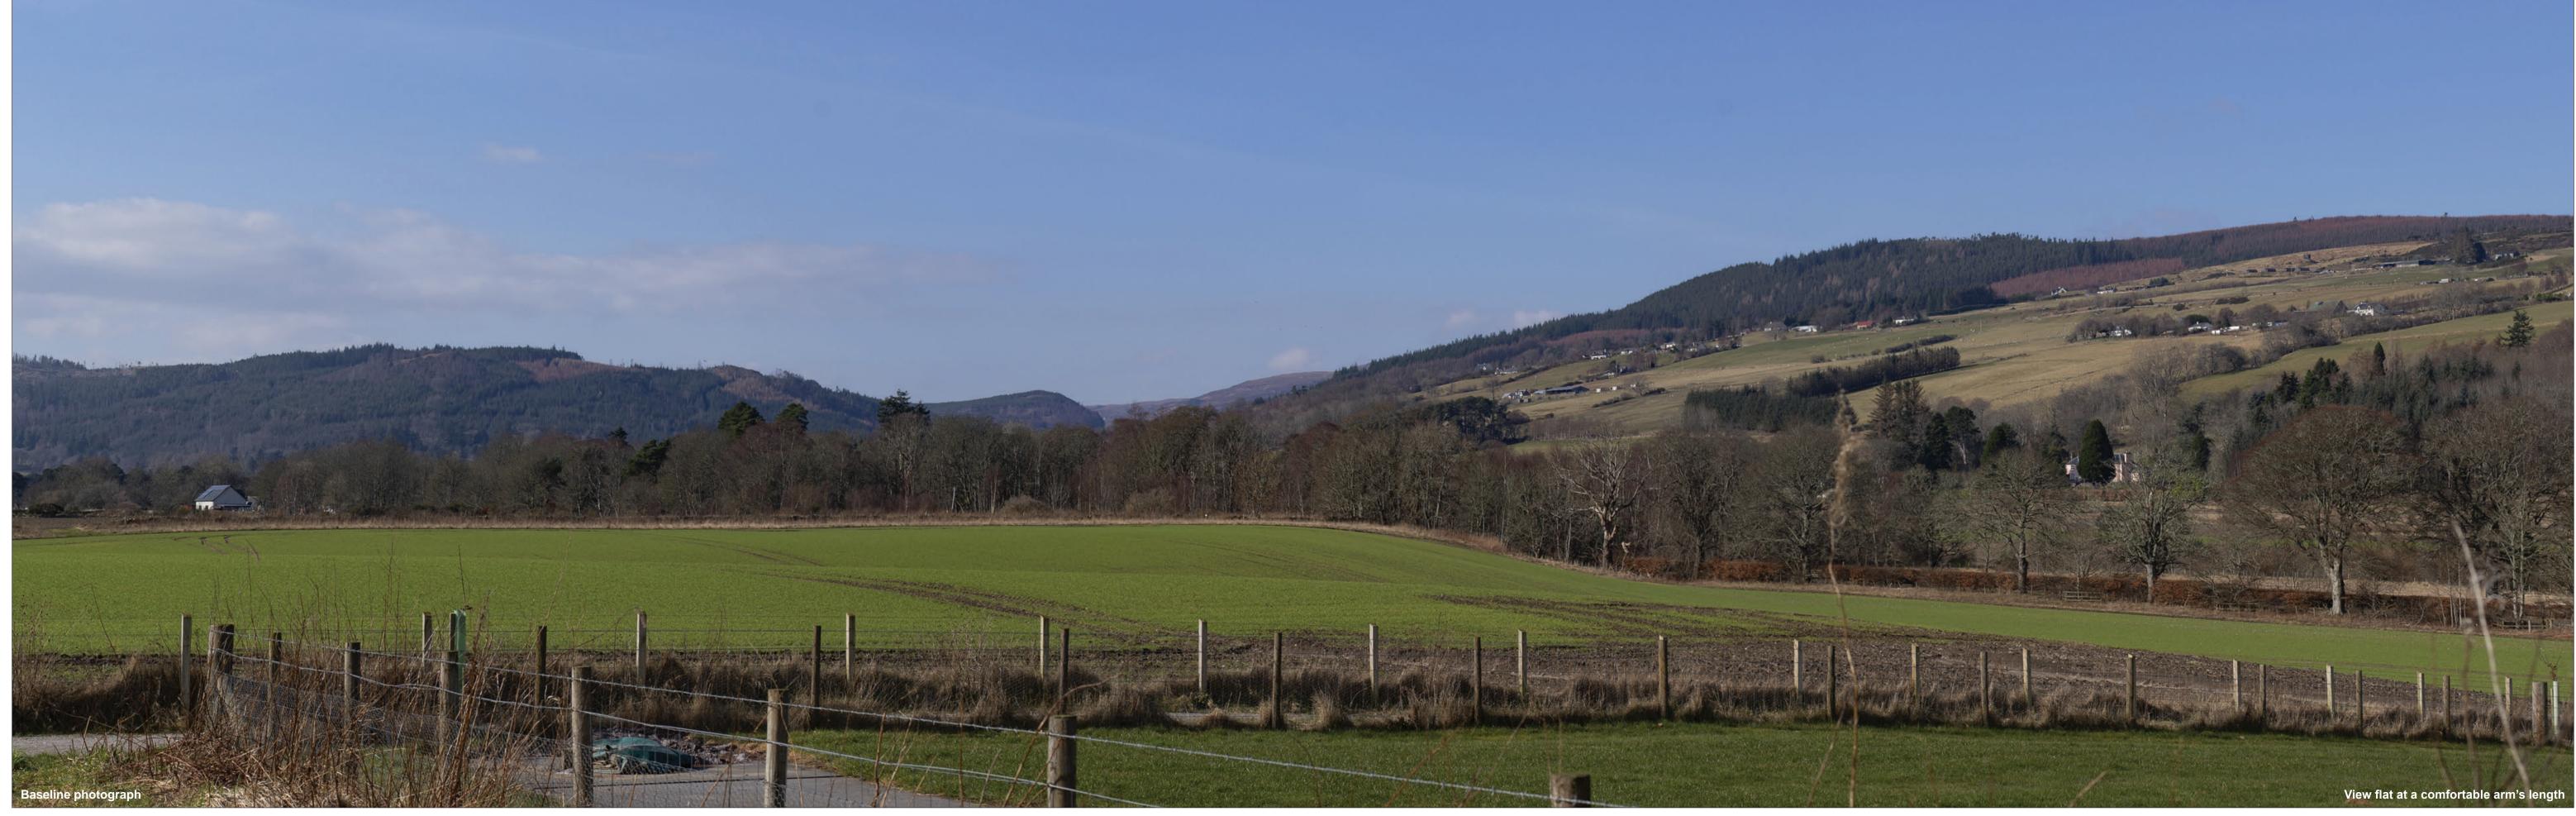

Version: 3

Figure 7.27a

Carn Fearna Wind Farm

Date: 03/04/2025

OS reference: 251199 E 859173
Eye level: 22.6 mAOD
Direction of view: 292°
Nearest turbine: 8.17 km

Horizontal field of view: 90° (cylindrical projection)
Principal distance: 522 mm
Paper size: 841 x 297 mm (half A1)
Correct printed image size: 820 x 130 mm

Camera: Canon EOS 6D
Lens: EF50mm f/1.4 USM
Camera height: 1.5 m
Date and time: 07.03.2024 12:39

Viewpoint 12: Peffery Way at Fodderty Cemetery

Carn Fearna Wind Farm

© Crown copyright, All rights reserved (2024). Licence number AC0000808122

OS reference: 251199 E 859
Eye level: 22.6 mAOD
Direction of view: 290.91°
Nearest turbine: 8.17 km

251199 E 859173 N 22.6 mAOD 290.91° Horizontal field of view:53.5° (planar projection)Principal distance:812.5 mmPaper size:841 x 297 mm (half A1)