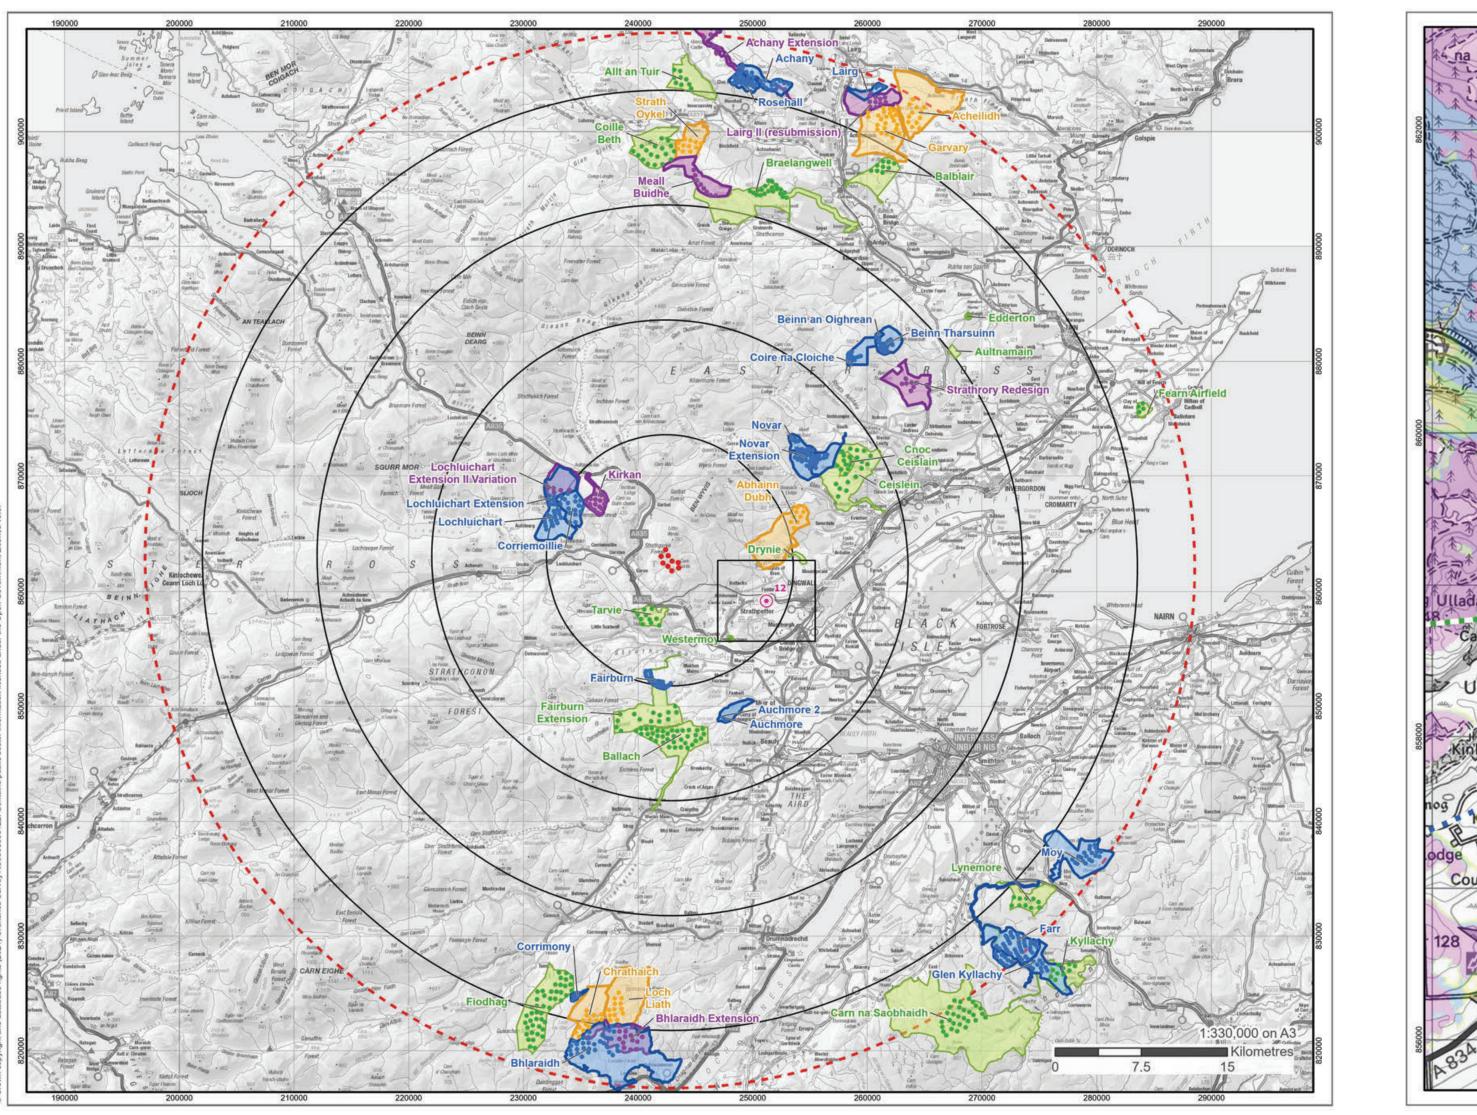

Version: 3

Figure 7.27a

Carn Fearna Wind Farm

Date: 03/04/2025

OS reference: 251199 E 859173
Eye level: 22.6 mAOD
Direction of view: 292°
Nearest turbine: 8.17 km

Horizontal field of view: 90° (cylindrical projection)
Principal distance: 522 mm
Paper size: 841 x 297 mm (half A1)
Correct printed image size: 820 x 130 mm

Camera: Canon EOS 6D
Lens: EF50mm f/1.4 USM
Camera height: 1.5 m
Date and time: 07.03.2024 12:39

Viewpoint 12: Peffery Way at Fodderty Cemetery

Carn Fearna Wind Farm

© Crown copyright, All rights reserved (2024). Licence number AC0000808122