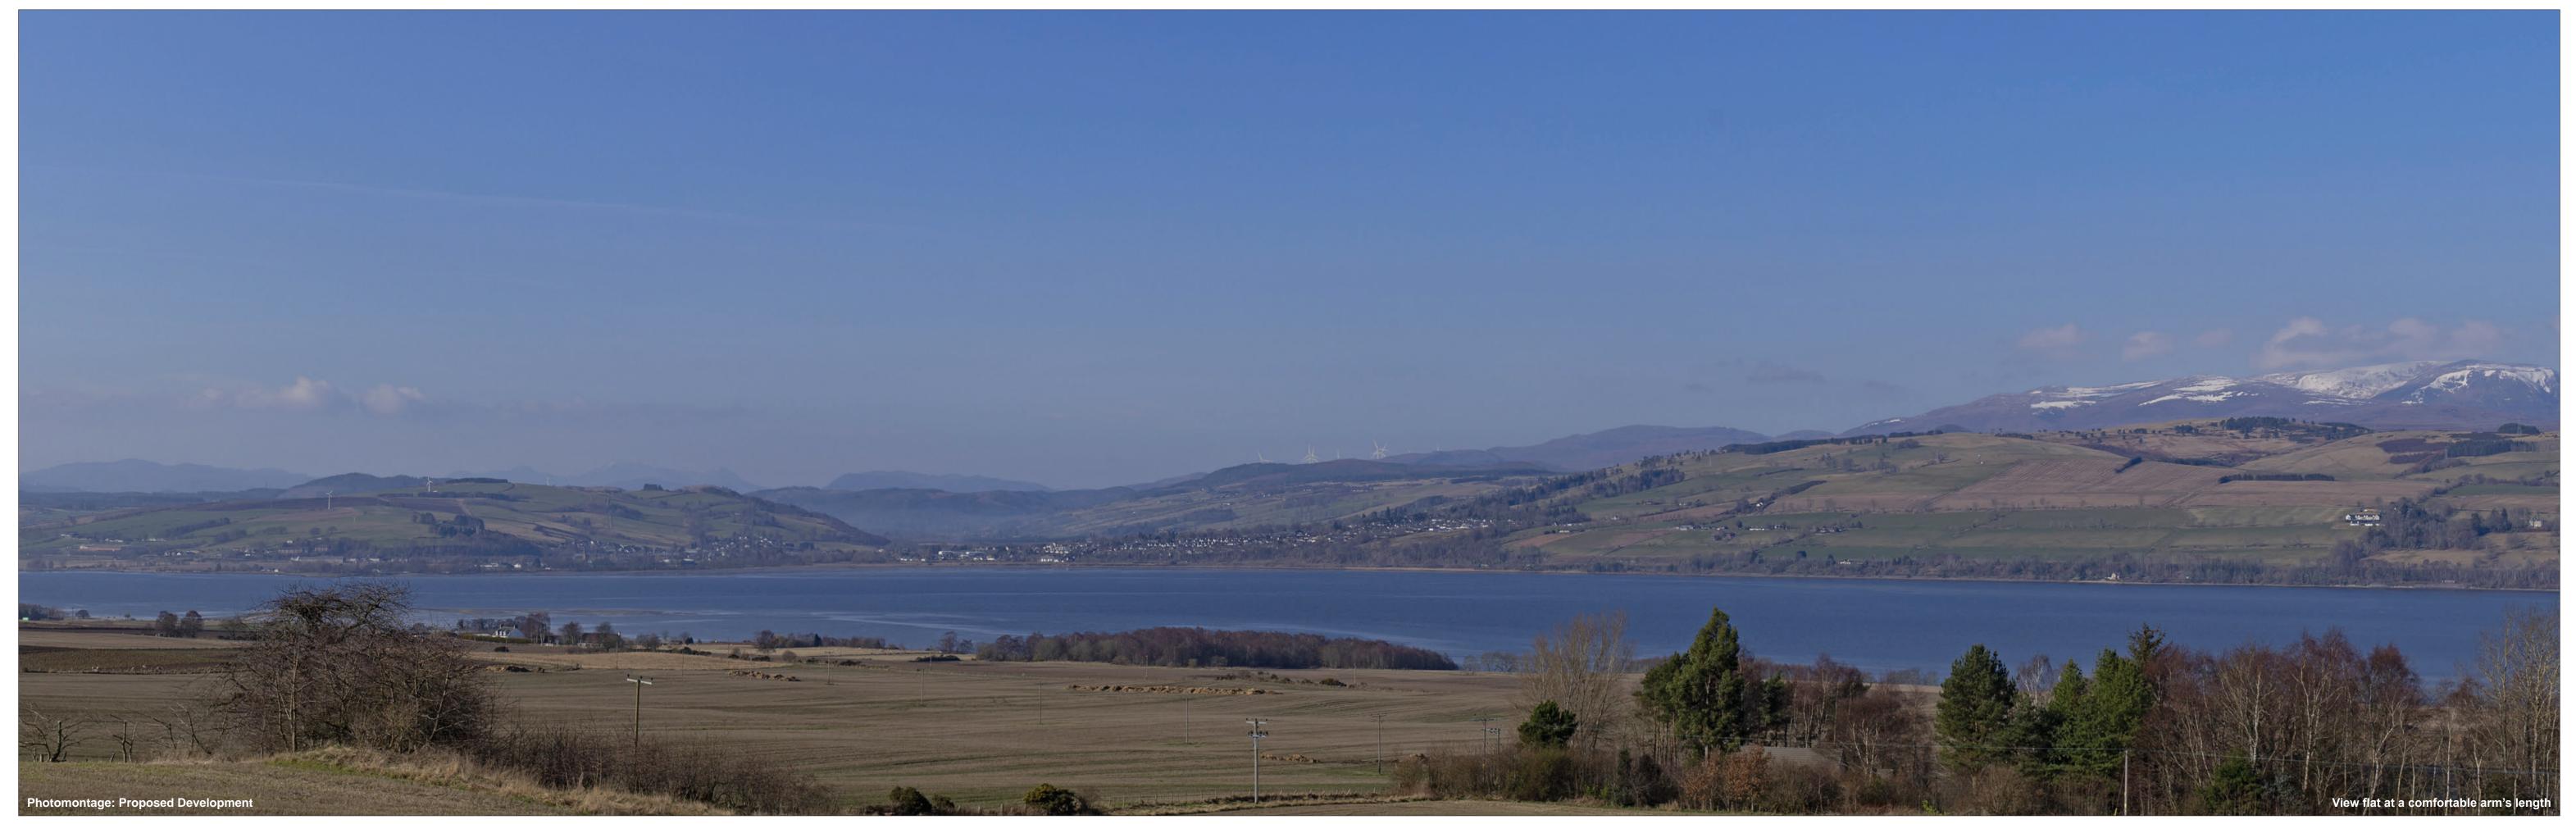

 OS reference:
 260284 E 859249 N

 Eye level:
 94.3 mAOD

 Direction of view:
 278.88°

 Nearest turbine:
 16.97 km

Horizontal field of view:53.5° (planar projection)Principal distance:812.5 mmPaper size:841 x 297 mm (half A1)Correct printed image size:820 x 260 mm

 Camera:
 Canon EOS 6D

 Lens:
 EF50mm f/1.4 USM

 Camera height:
 1.5 m

 Date and time:
 07.03.2024 11:20

Figure: 7.29e Viewpoint 14: Culbokie **Carn Fearna Wind Farm** © Crown copyright, All rights reserved (2024). Licence number AC0000808122