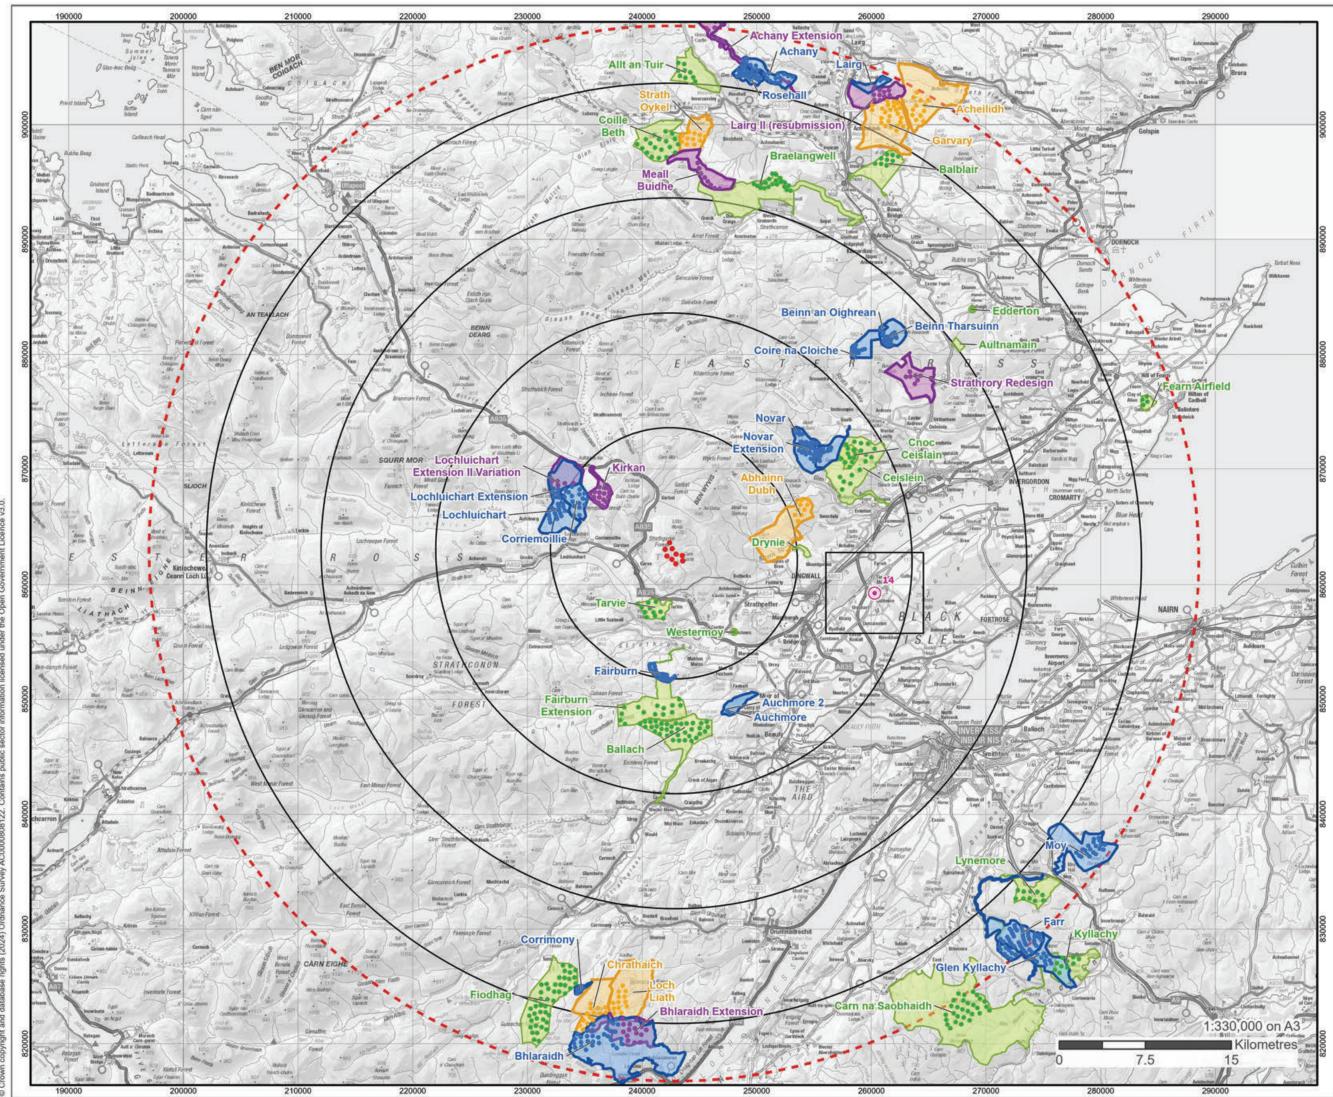

**OS reference:** 260284 E 859249 N Eye level: 94.3 mAOD Direction of view: 281° Nearest turbine: 16.97 km

Horizontal field of view: Principal distance: Paper size: Correct printed image size: 820 x 130 mm

90° (cylindrical projection) 522 mm 841 x 297 mm (half A1)

Camera: Canon EOS 6D EF50mm f/1.4 USM Lens: Camera height: 1.5 m Date and time: 07.03.2024 11:20

Figure: 7.29b Viewpoint 14: Culbokie **Carn Fearna Wind Farm** © Crown copyright, All rights reserved (2024). Licence number AC0000808122



**OS reference:** 260284 E 859249 N Eye level: 94.3 mAOD Direction of view: 11° Nearest turbine: 16.97 km

Horizontal field of view: 90° (cylindrical projection) Principal distance: Paper size: Correct printed image size: 820 x 130 mm

522 mm 841 x 297 mm (half A1)

Canon EOS 6D Camera: