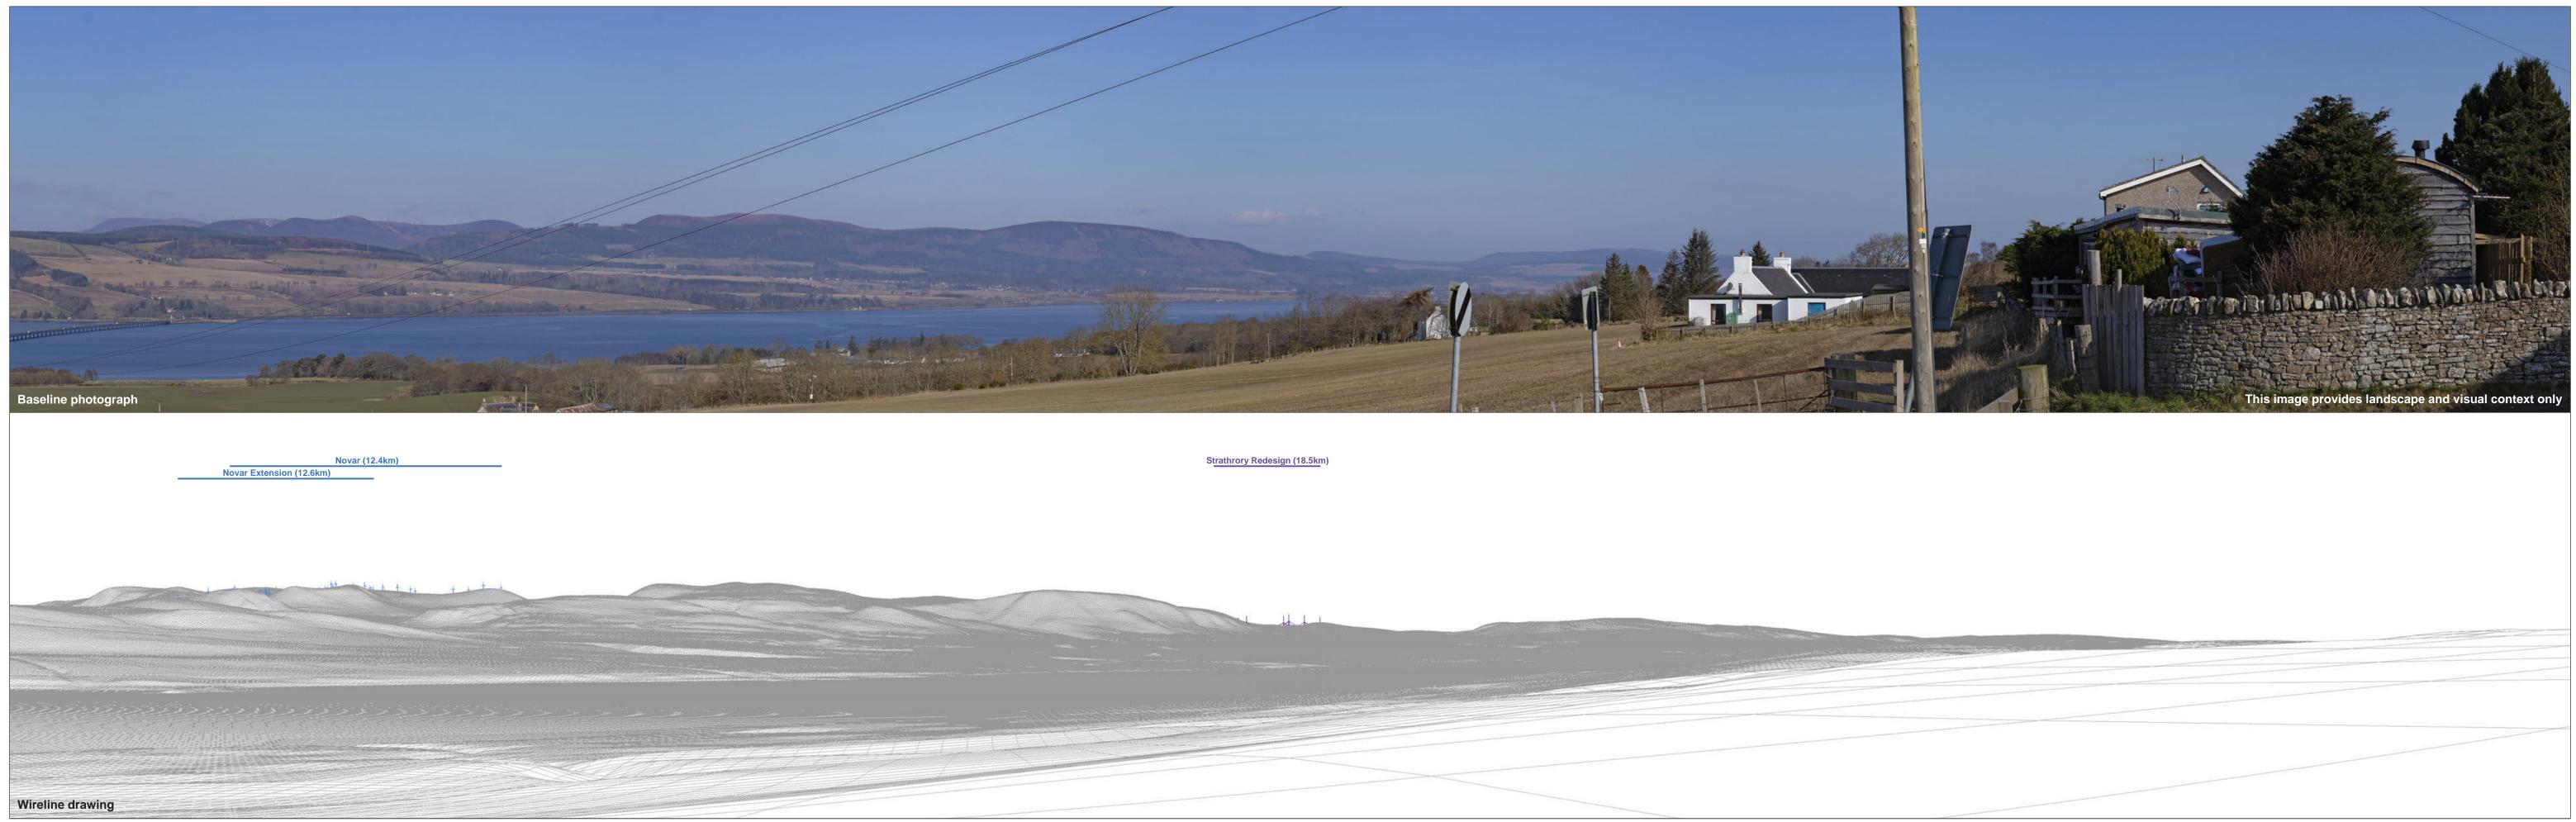

**OS reference:** 260284 E 859249 N Eye level: 94.3 mAOD Direction of view: 281° Nearest turbine: 16.97 km

Horizontal field of view: Principal distance: Paper size: Correct printed image size: 820 x 130 mm

90° (cylindrical projection) 522 mm 841 x 297 mm (half A1)

Camera: Canon EOS 6D EF50mm f/1.4 USM Lens: Camera height: 1.5 m Date and time: 07.03.2024 11:20

Figure: 7.29b Viewpoint 14: Culbokie **Carn Fearna Wind Farm** © Crown copyright, All rights reserved (2024). Licence number AC0000808122



**OS reference:** 260284 E 859249 N Eye level: 94.3 mAOD Direction of view: 11° Nearest turbine: 16.97 km

Horizontal field of view: 90° (cylindrical projection) Principal distance: Paper size: Correct printed image size: 820 x 130 mm

522 mm 841 x 297 mm (half A1)

Canon EOS 6D Camera: EF50mm f/1.4 USM Lens: Camera height: 1.5 m Date and time: 07.03.2024 11:20

Figure: 7.29c Viewpoint 14: Culbokie **Carn Fearna Wind Farm** 

© Crown copyright, All rights reserved (2024). Licence number AC0000808122



**OS reference:** 260284 E 859249 N Eye level: 94.3 mAOD Direction of view: 278.88° Nearest turbine: 16.97 km

Horizontal field of view: 53.5° (planar projection) Principal distance: Paper size: Correct printed image size: 820 x 260 mm

812.5 mm 841 x 297 mm (half A1)

Camera:Canon EOS 6DL