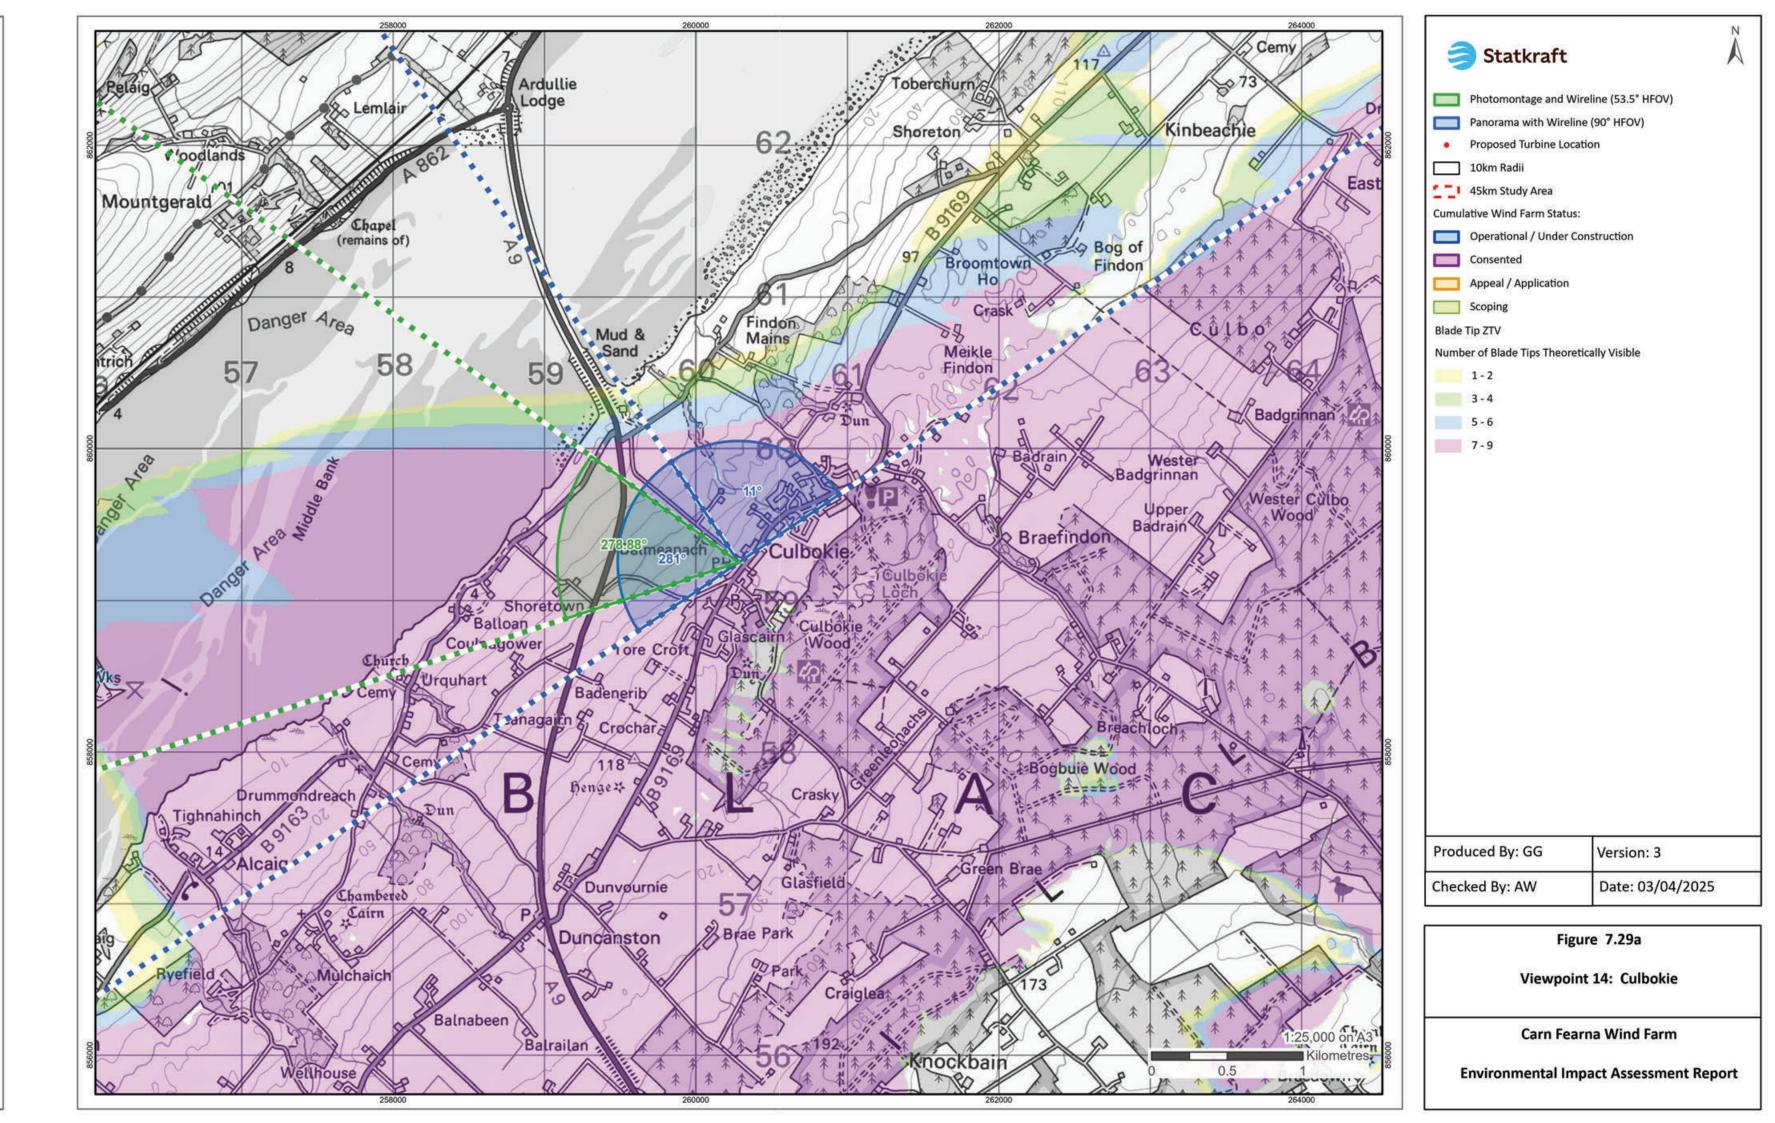

**OS reference:** 260284 E 859249 N Eye level: 94.3 mAOD Direction of view: 278.88° Nearest turbine: 16.97 km

Horizontal field of view: 53.5° (planar projection) Principal distance: Paper size: Correct printed image size: 820 x 260 mm

812.5 mm 841 x 297 mm (half A1)

Camera:Canon EOS 6DLens:EF50mm f/1.4 USMCamera height:1.5 m Date and time: 07.03.2024 11:20

Figure: 7.29d Viewpoint 14: Culbokie **Carn Fearna Wind Farm** © Crown copyright, All rights reserved (2024). Licence number AC0000808122