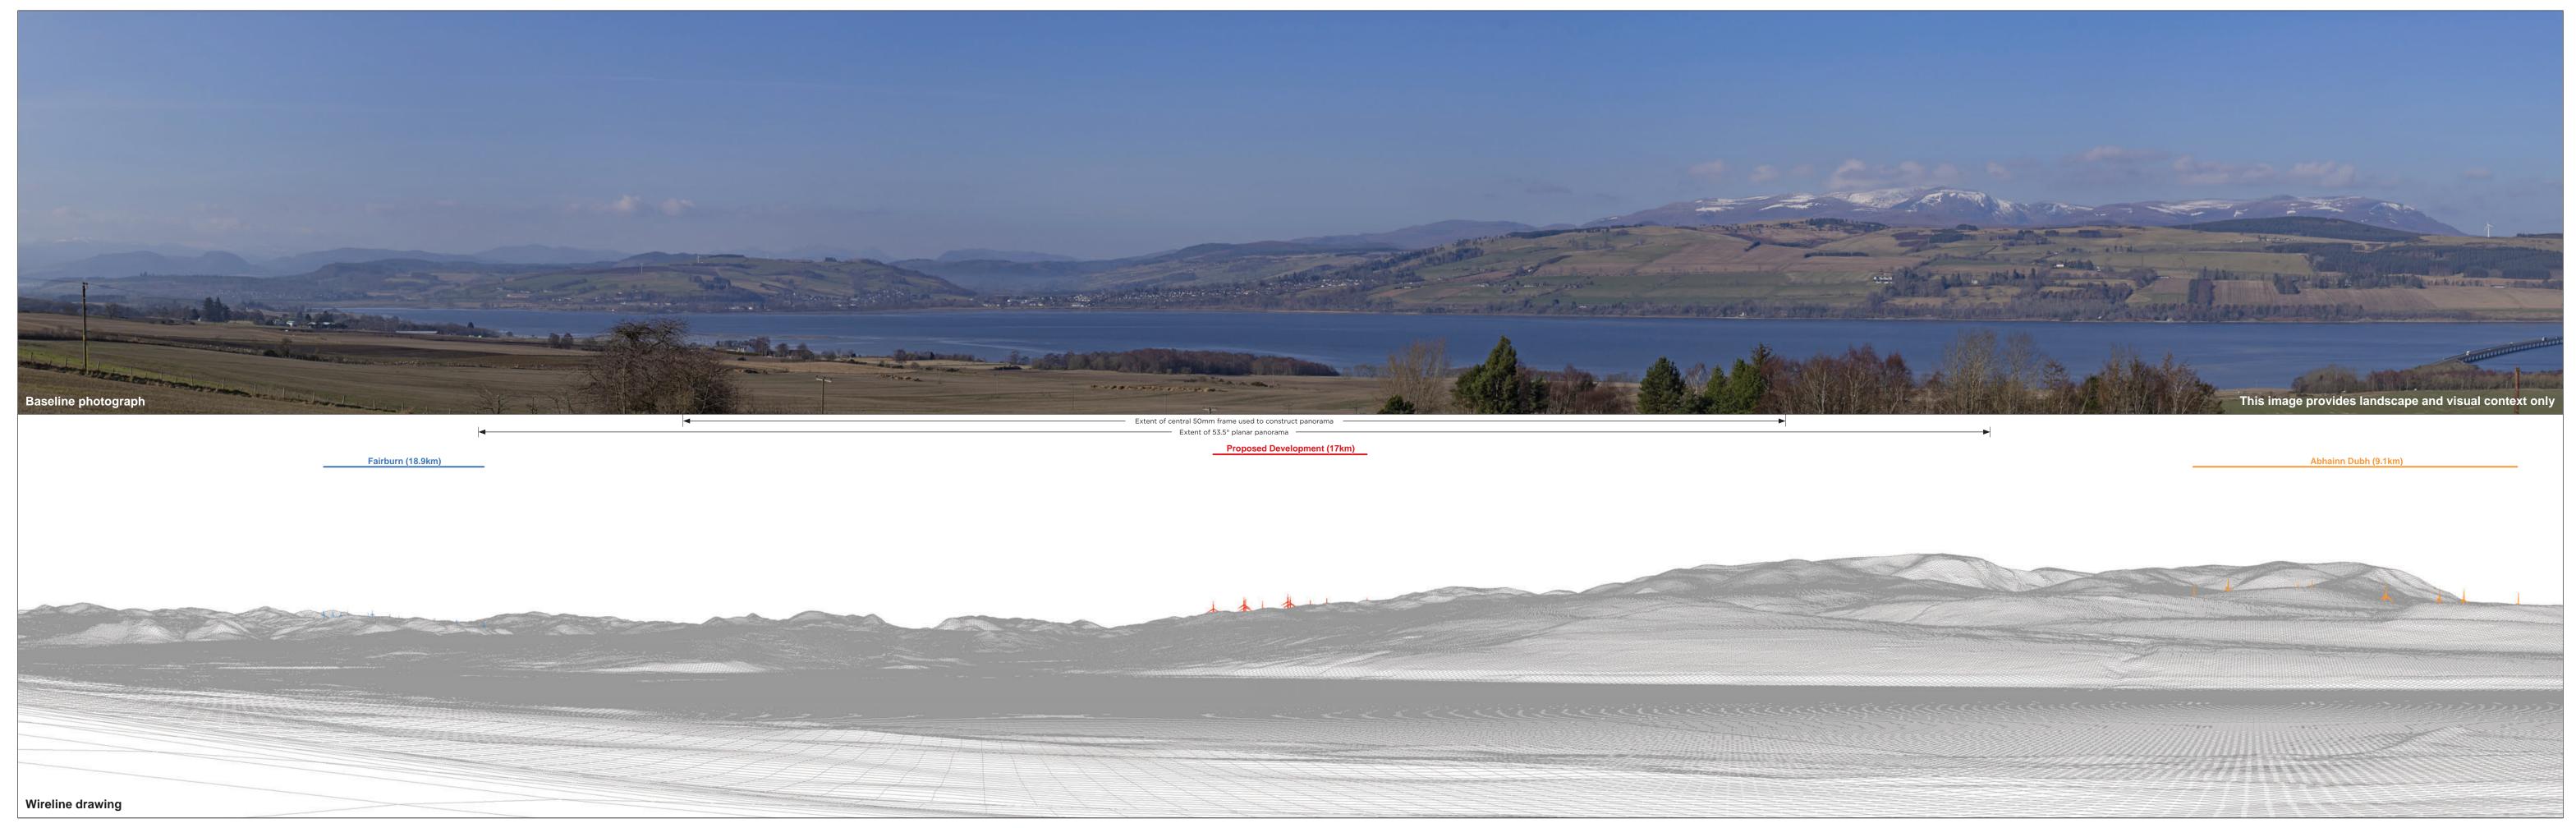

**OS reference:** 260284 E 859249 N Eye level: 94.3 mAOD Direction of view: 281° Nearest turbine: 16.97 km

Horizontal field of view: Principal distance: Paper size: Correct printed image size: 820 x 130 mm

90° (cylindrical projection) 522 mm 841 x 297 mm (half A1)

Camera: Canon EOS 6D EF50mm f/1.4 USM Lens: Camera height: 1.5 m Date and time: 07.03.2024 11:20

Figure: 7.29b Viewpoint 14: Culbokie **Carn Fearna Wind Farm** © Crown copyright, All rights reserved (2024). Licence number AC0000808122



**OS reference:** 260284 E 859249 N Eye level: 94.3 mAOD Direction of view: 11° Nearest turbine: 16.97 km

Horizontal field of view: 90° (cylindrical projection) Principal distance: Paper size: Correct printed image size: 820 x 130 mm

522 mm 841 x 297 mm (half A1)

Canon EOS 6D Camera: EF5