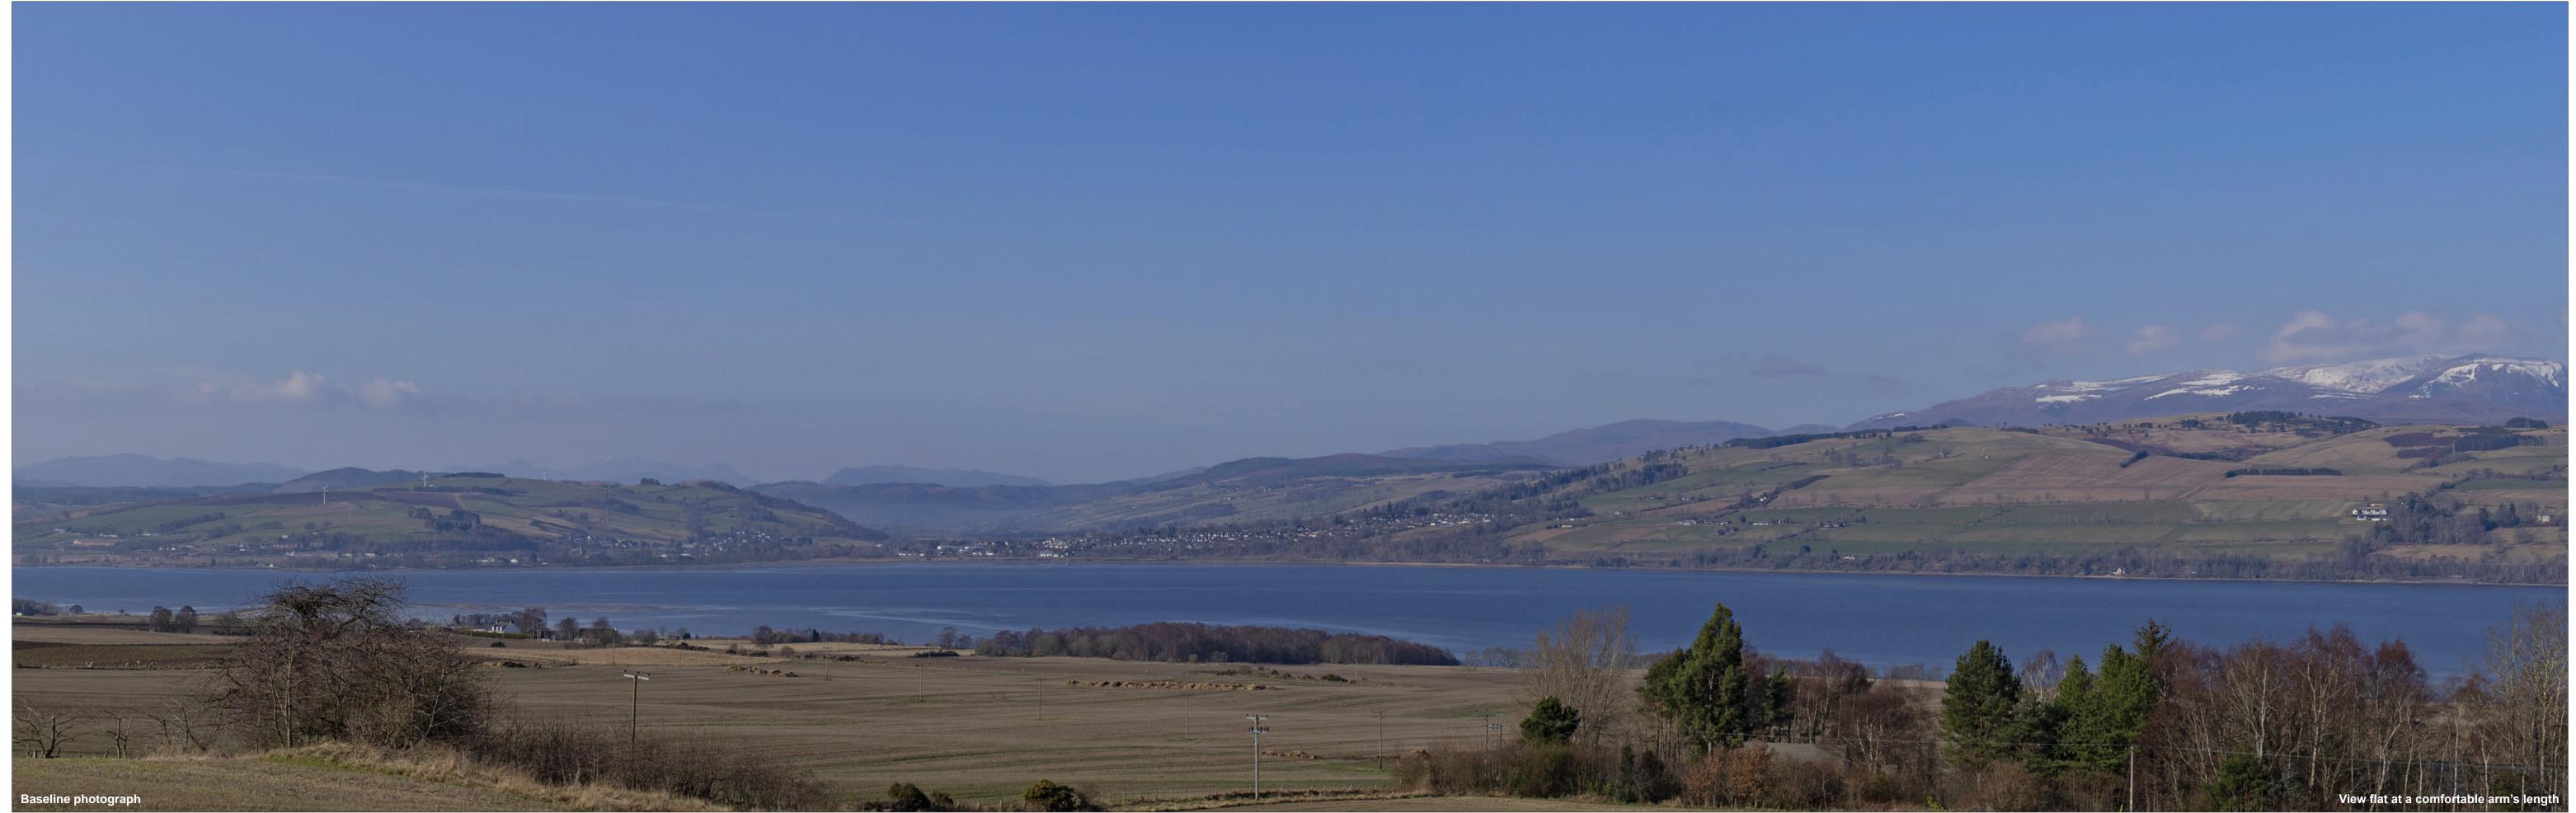

**OS reference:** 260284 E 859249 N Eye level: 94.3 mAOD Direction of view: 278.88° Nearest turbine: 16.97 km

Horizontal field of view: 53.5° (planar projection) Principal distance: Paper size: Correct printed image size: 820 x 260 mm

812.5 mm 841 x 297 mm (half A1)

Camera:Canon EOS 6DLens:EF50mm f/1.4 USMCamera height:1.5 m Date and time: 07.03.2024 11:20

Figure: 7.29d Viewpoint 14: Culbokie **Carn Fearna Wind Farm** © Crown copyright, All rights reserved (2024). Licence number AC0000808122