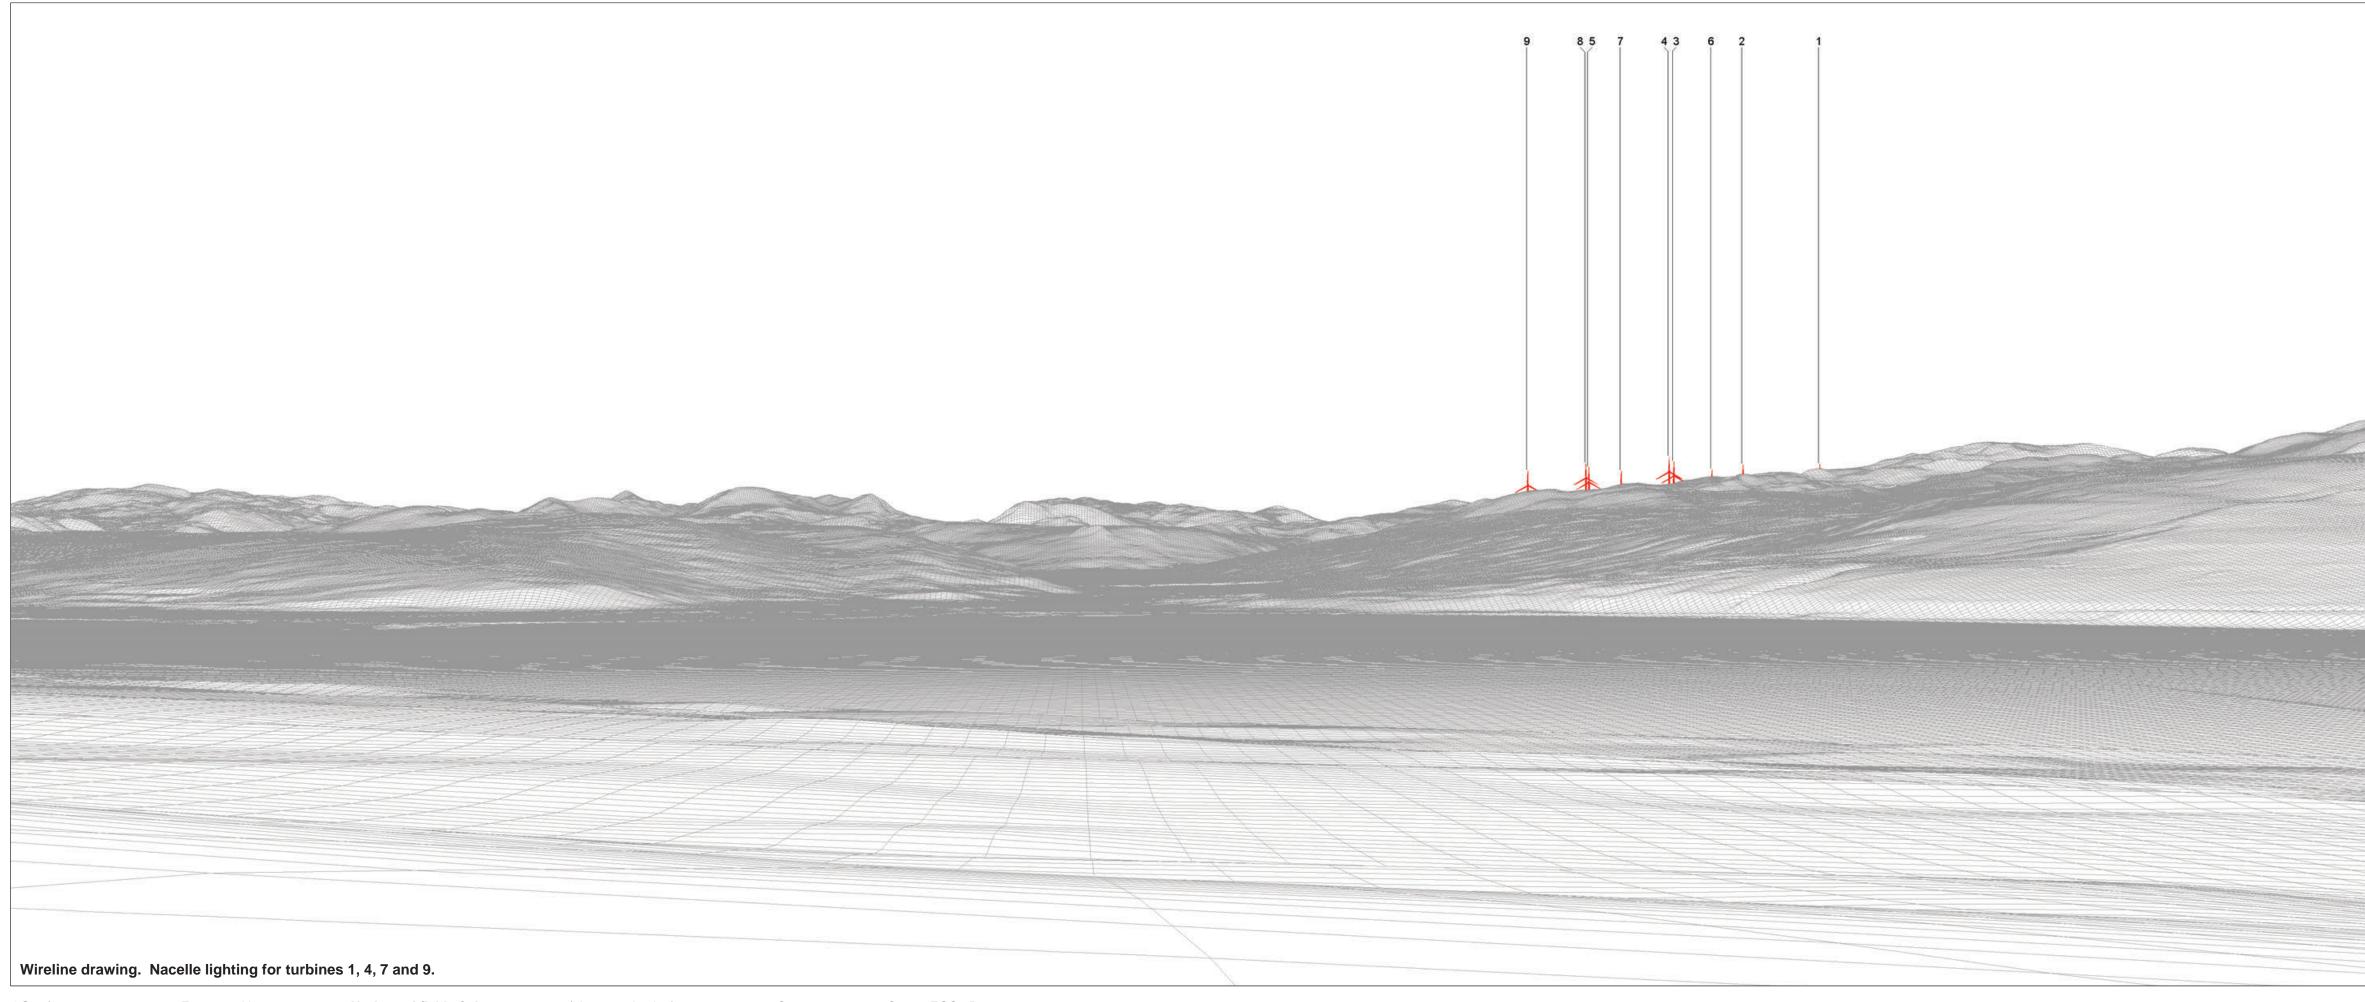

**OS reference:** 260284 E 859249 N Eye level: 94.3 mAOD Direction of view: 281° Nearest turbine: 16.97 km

Horizontal field of view: Principal distance: Paper size: Correct printed image size: 820 x 130 mm

90° (cylindrical projection) 522 mm 841 x 297 mm (half A1)

Camera: Canon EOS 6D EF50mm f/1.4 USM Lens: Camera height: 1.5 m Date and time: 07.03.2024 11:20

Figure: 7.29b Viewpoint 14: Culbokie **Carn Fearna Wind Farm** © Crown copyright, All rights reserved (2024). Licence number AC0000808122