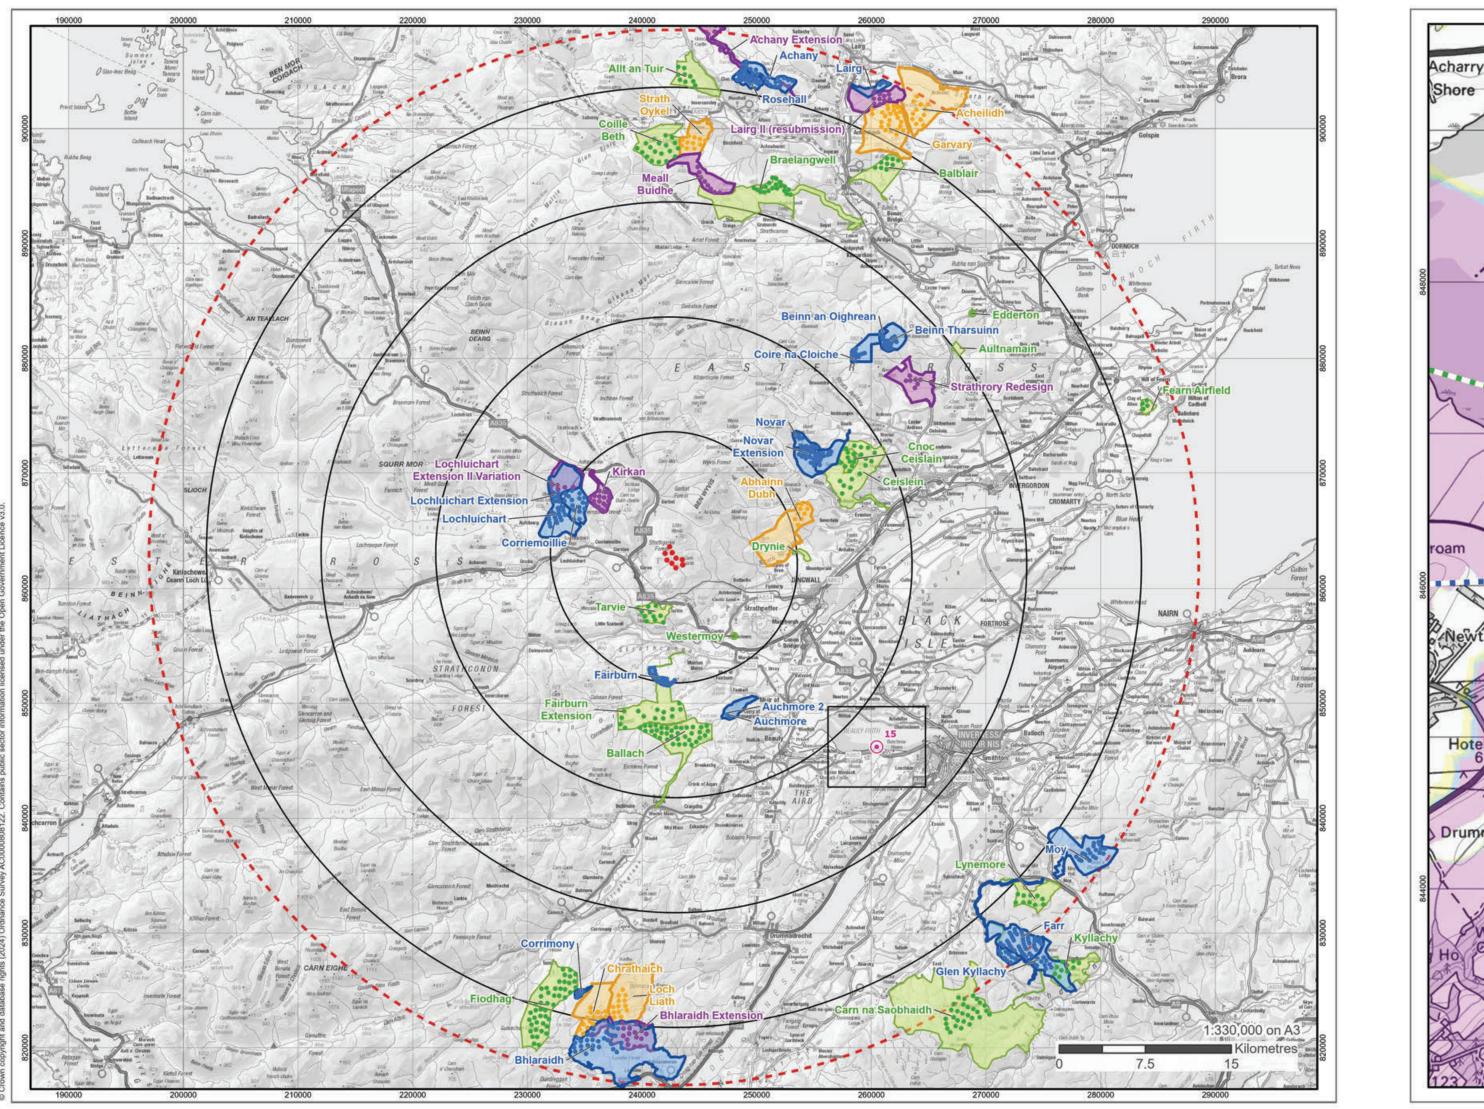

OS reference: 260468 E 84619
Eye level: 6.5 mAOD
Direction of view: 312.5°

Nearest turbine: 23.17 km

Horizontal field of view: 90° (cylindrical projection Frincipal distance: 522 mm

Paper size: 841 x 297 mm (half A1)

Correct printed image size: 820 x 130 mm

Camera: Canon EOS 6D
Lens: EF50mm f/1.4 USM
Camera height: 1.5 m
Date and time: 06.03.2024 13:48

Figure: 7.30b
Viewpoint 15: A862, west of Inverness
Carn Fearna Wind Farm
© Crown copyright, All rights reserved (2024). Licence number AC0000808122