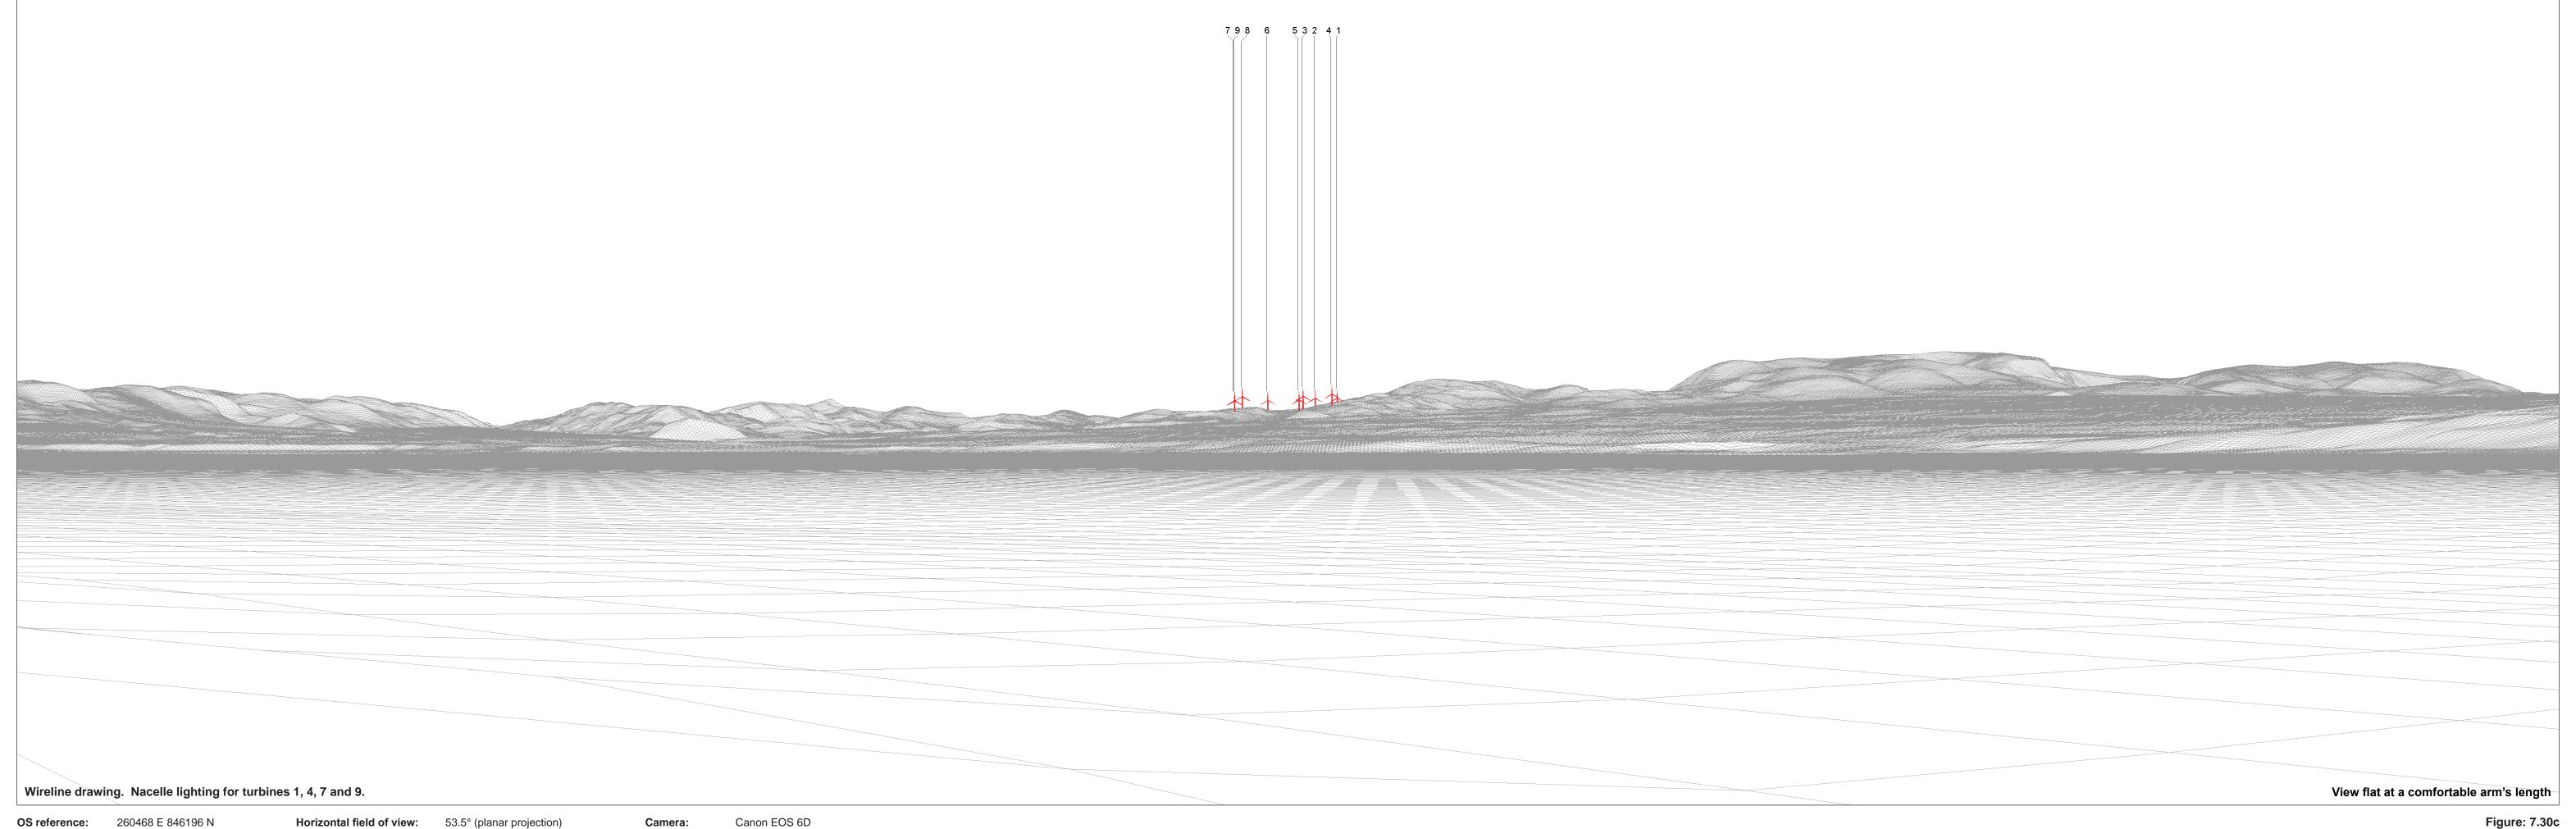

OS reference: 260468 E 84
Eye level: 6.5 mAOD
Direction of view: 312.83°
Nearest turbine: 23.17 km

Principal distance: 812.5 mm

Paper size: 841 x 297 mm (half A1)

Correct printed image size: 820 x 260 mm

Camera: Canon EOS 6D
Lens: EF50mm f/1.4 USM
Camera height: 1.5 m
Date and time: 06.03.2024 13:48

Figure: 7.30c
Viewpoint 15: A862, west of Inverness
Carn Fearna Wind Farm
© Crown copyright, All rights reserved (2024). Licence number AC0000808122