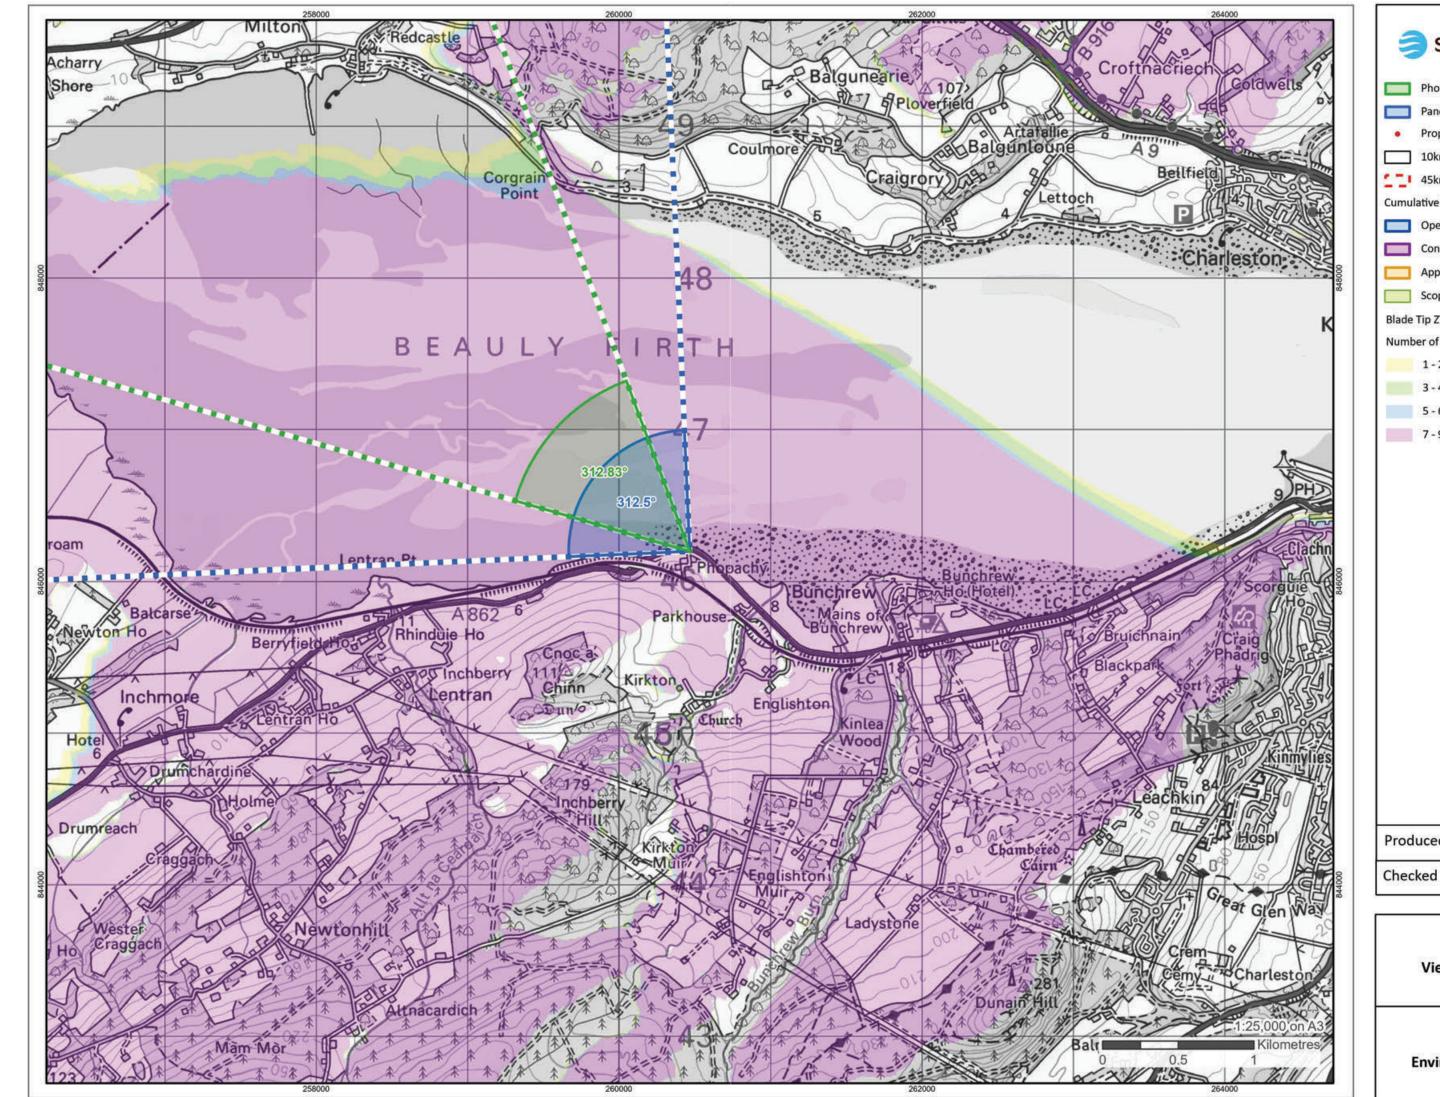

OS reference: 260468 E 84
Eye level: 6.5 mAOD
Direction of view: 312.83°
Nearest turbine: 23.17 km

Principal distance: 812.5 mm

Paper size: 841 x 297 mm (half A1)

Correct printed image size: 820 x 260 mm

Camera: Canon EOS 6D
Lens: EF50mm f/1.4 USM
Camera height: 1.5 m
Date and time: 06.03.2024 13:48

Figure: 7.30c
Viewpoint 15: A862, west of Inverness
Carn Fearna Wind Farm
© Crown copyright, All rights reserved (2024). Licence number AC0000808122

OS reference: 260468 E 846196 N
Eye level: 6.5 mAOD
Direction of view: 312.83°
Nearest turbine: 23.17 km

Horizontal field of view: 53.5° (planar projection)

Principal distance: 812.5 mm

Paper size: 841 x 297 mm (half A1)