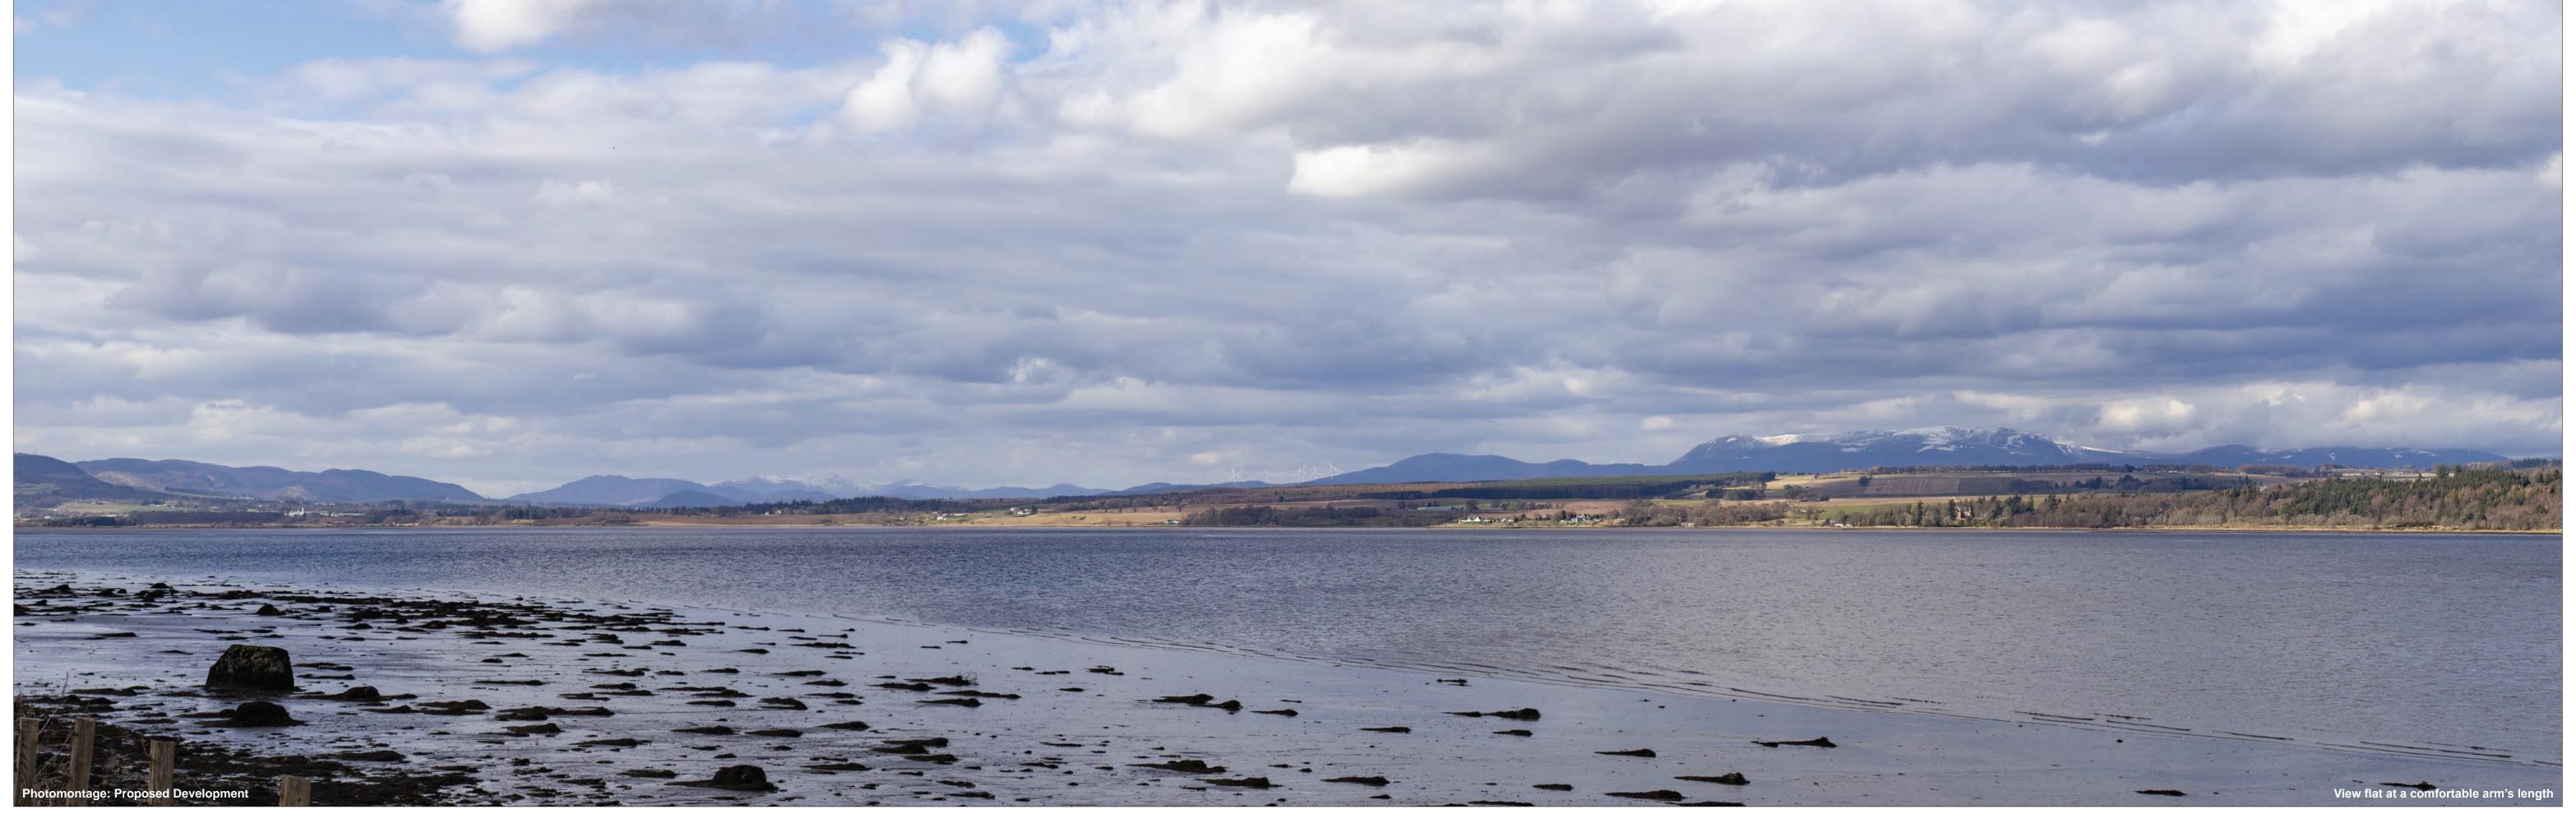

Figure: 7.30d
Viewpoint 15: A862, west of Inverness
Carn Fearna Wind Farm
© Crown copyright, All rights reserved (2024). Licence number AC0000808122

OS reference: 260468 E 846196 N
Eye level: 6.5 mAOD
Direction of view: 312.83°
Nearest turbine: 23.17 km

Horizontal field of view: 53.5° (planar projection)
Principal distance: 812.5 mm
Paper size: 841 x 297 mm (half A1)
Correct printed image size: 820 x 260 mm

Camera: Canon EOS 6D
Lens: EF50mm f/1.4 USM
Camera height: 1.5 m
Date and time: 06.03.2024 13:48

Figure: 7.30e
Viewpoint 15: A862, west of Inverness
Carn Fearna Wind Farm
© Crown copyright, All rights reserved (2024). Licence number AC0000808122