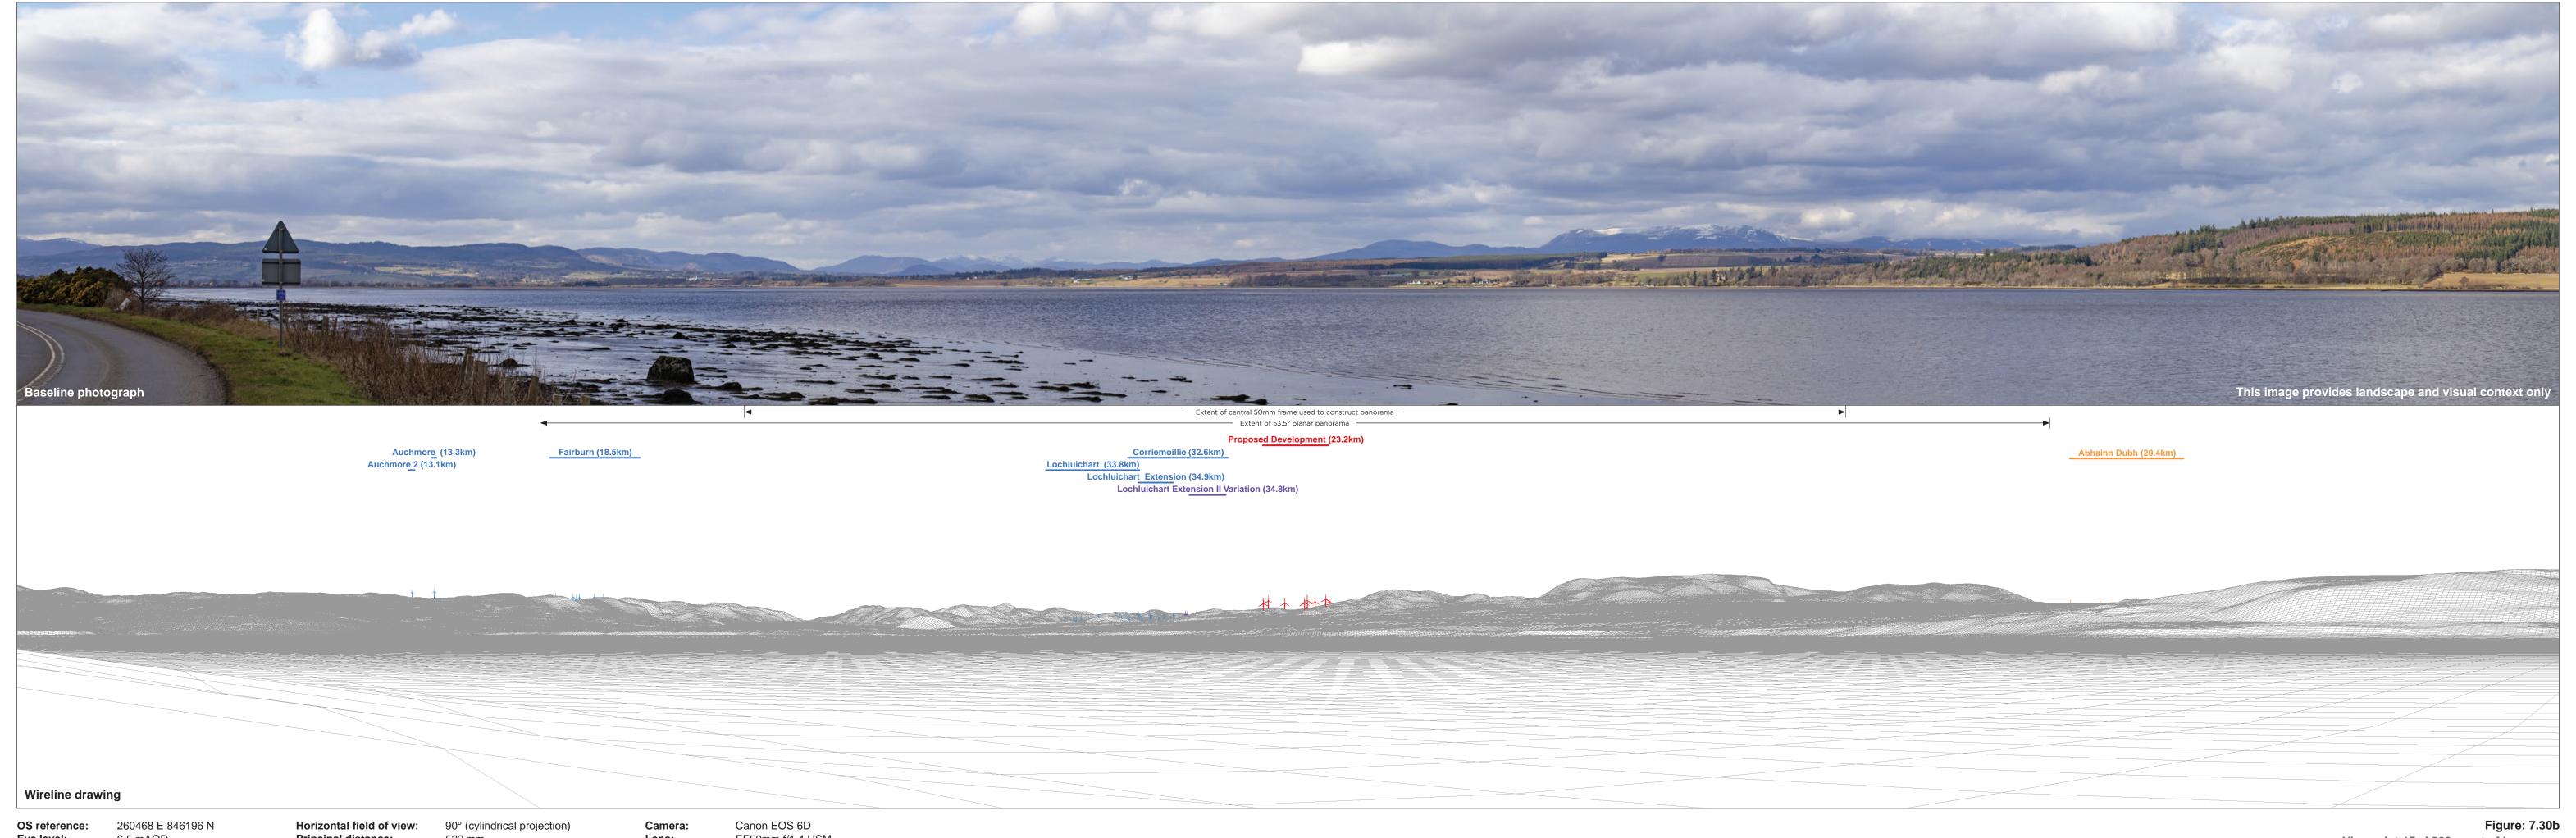

OS reference: 260468 E 84619
Eye level: 6.5 mAOD
Direction of view: 312.5°

Nearest turbine: 23.17 km

Horizontal field of view: 90° (cylindrical projection Frincipal distance: 522 mm

Paper size: 841 x 297 mm (half A1)

Correct printed image size: 820 x 130 mm

Camera: Canon EOS 6D
Lens: EF50mm f/1.4 USM
Camera height: 1.5 m
Date and time: 06.03.2024 13:48

Figure: 7.30b
Viewpoint 15: A862, west of Inverness
Carn Fearna Wind Farm
© Crown copyright, All rights reserved (2024). Licence number AC0000808122