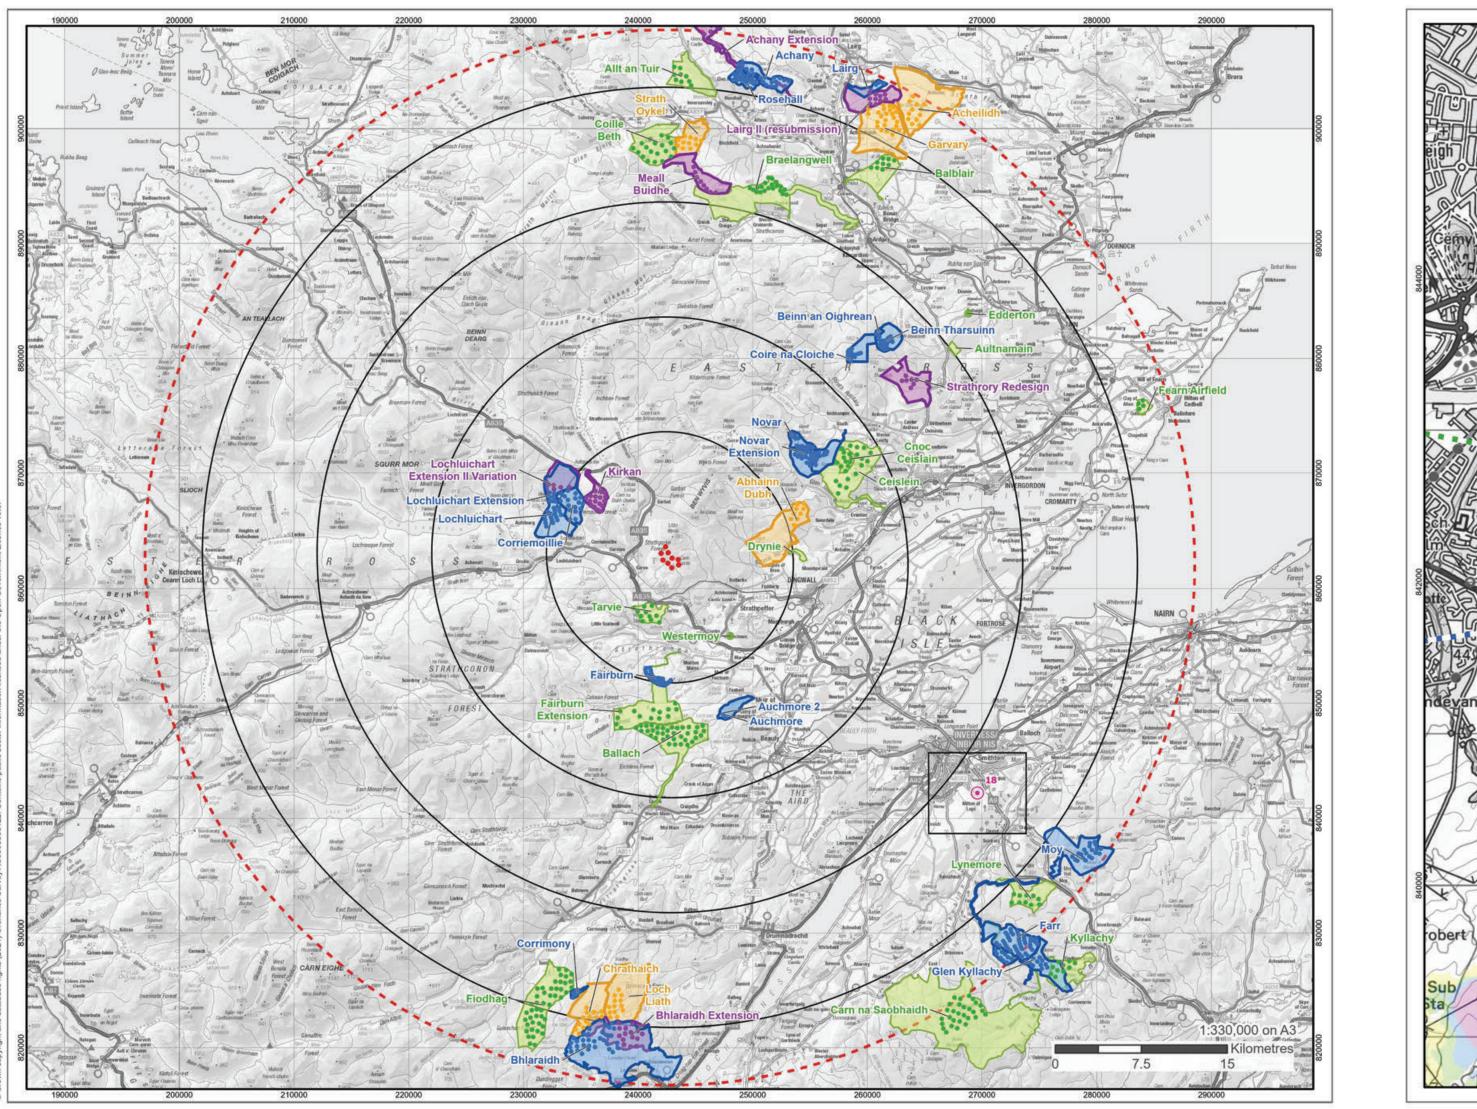

**OS reference**: 269594 E 842174 N Eye level: 159.5 mAOD Direction of view: 307.5°

Nearest turbine: 32.75 km

**Horizontal field of view:** 90° (cylindrical projection) Principal distance: 522 mm Paper size: Correct printed image size: 820 x 130 mm

Camera: 841 x 297 mm (half A1)

Canon EOS 6D EF50mm f/1.4 USM Camera height: 1.5 m **Date and time:** 06.03.2024 12:05

Figure: 7.33b Viewpoint 18: Milton of Leys Primary School Carn Fearna Wind Farm © Crown copyright, All rights reserved (2024). Licence number AC0000808122



OS reference: 269594 E 8421
Eye level: 159.5 mAOD
Direction of view: 307.45°
Nearest turbine: 32.75 km

Principal distance: 812.5 mm

Paper size: 841 x 297 mm (half A1)

Correct printed image size: 820 x 260 mm

Camera: Canon EOS 6D
Lens: EF50mm f/1.4 USM
Came