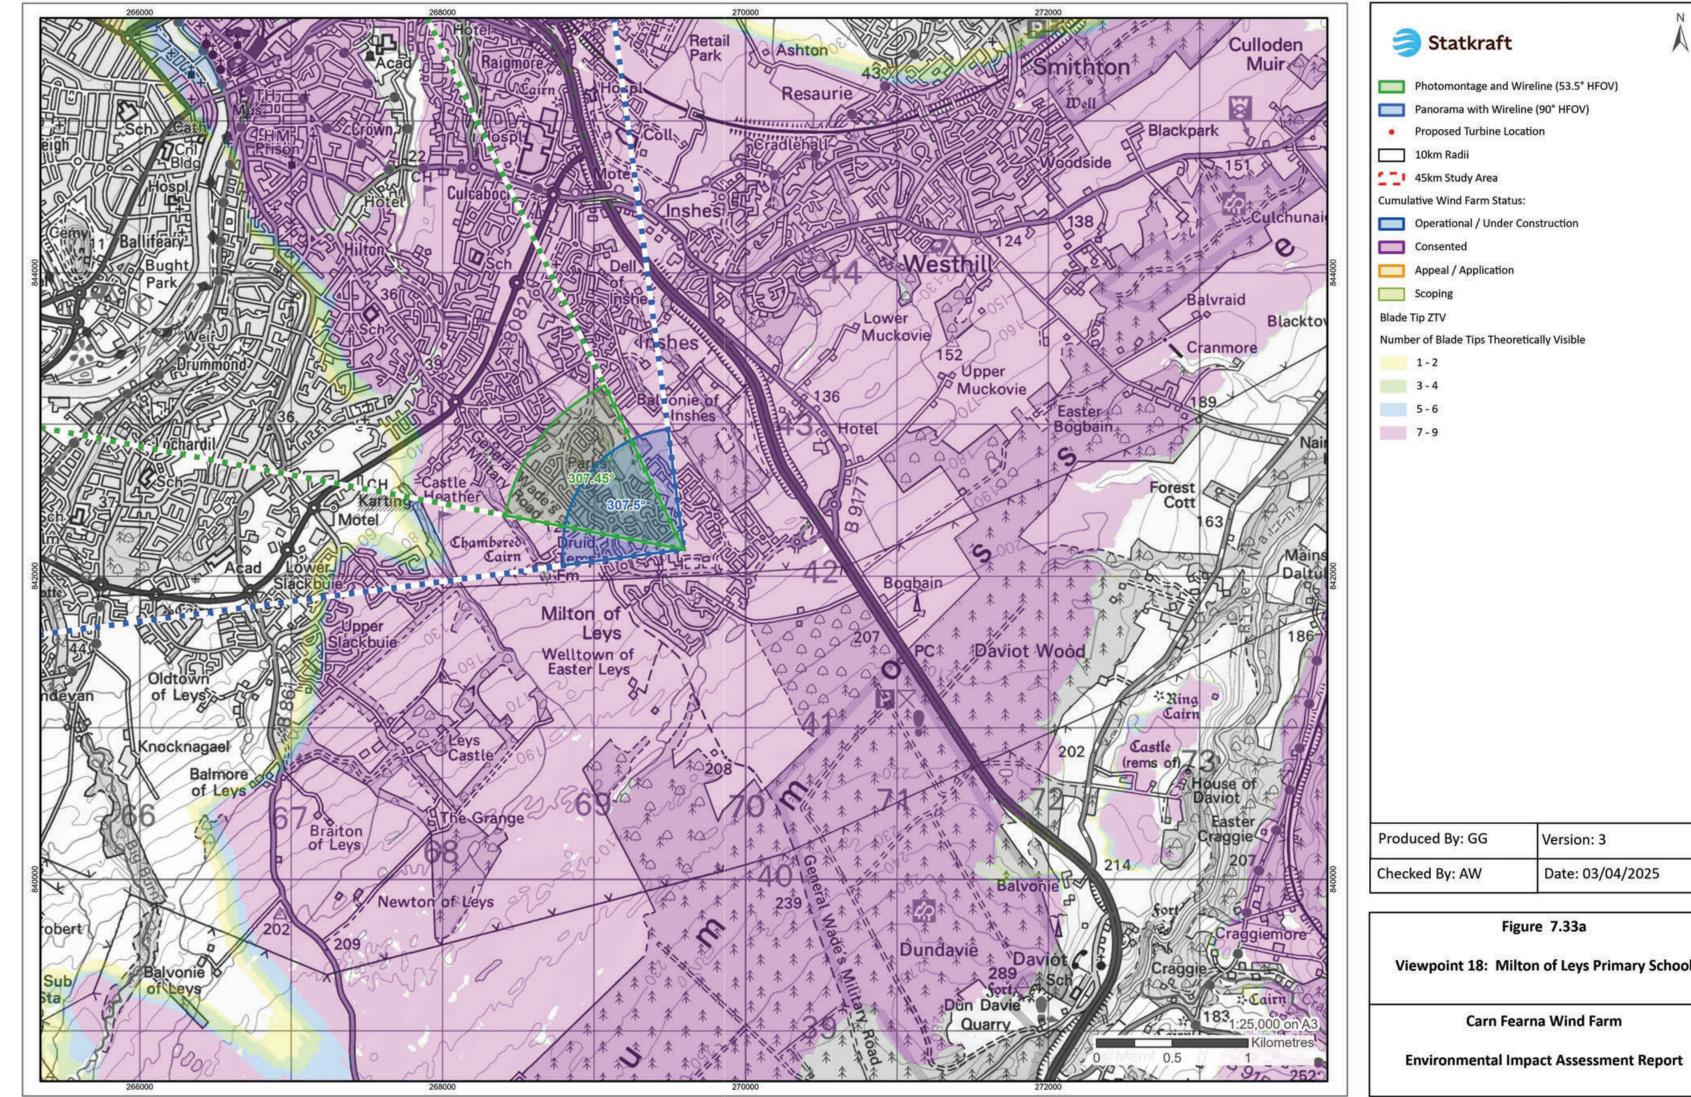

OS reference: 269594 E 8421
Eye level: 159.5 mAOD
Direction of view: 307.45°
Nearest turbine: 32.75 km

Principal distance: 812.5 mm

Paper size: 841 x 297 mm (half A1)

Correct printed image size: 820 x 260 mm

Camera: Canon EOS 6D
Lens: EF50mm f/1.4 USM
Camera height: 1.5 m
Date and time: 06.03.2024 12:05

Figure: 7.33c
Viewpoint 18: Milton of Leys Primary School
Carn Fearna Wind Farm
© Crown copyright, All rights reserved (2024). Licence number AC0000808122