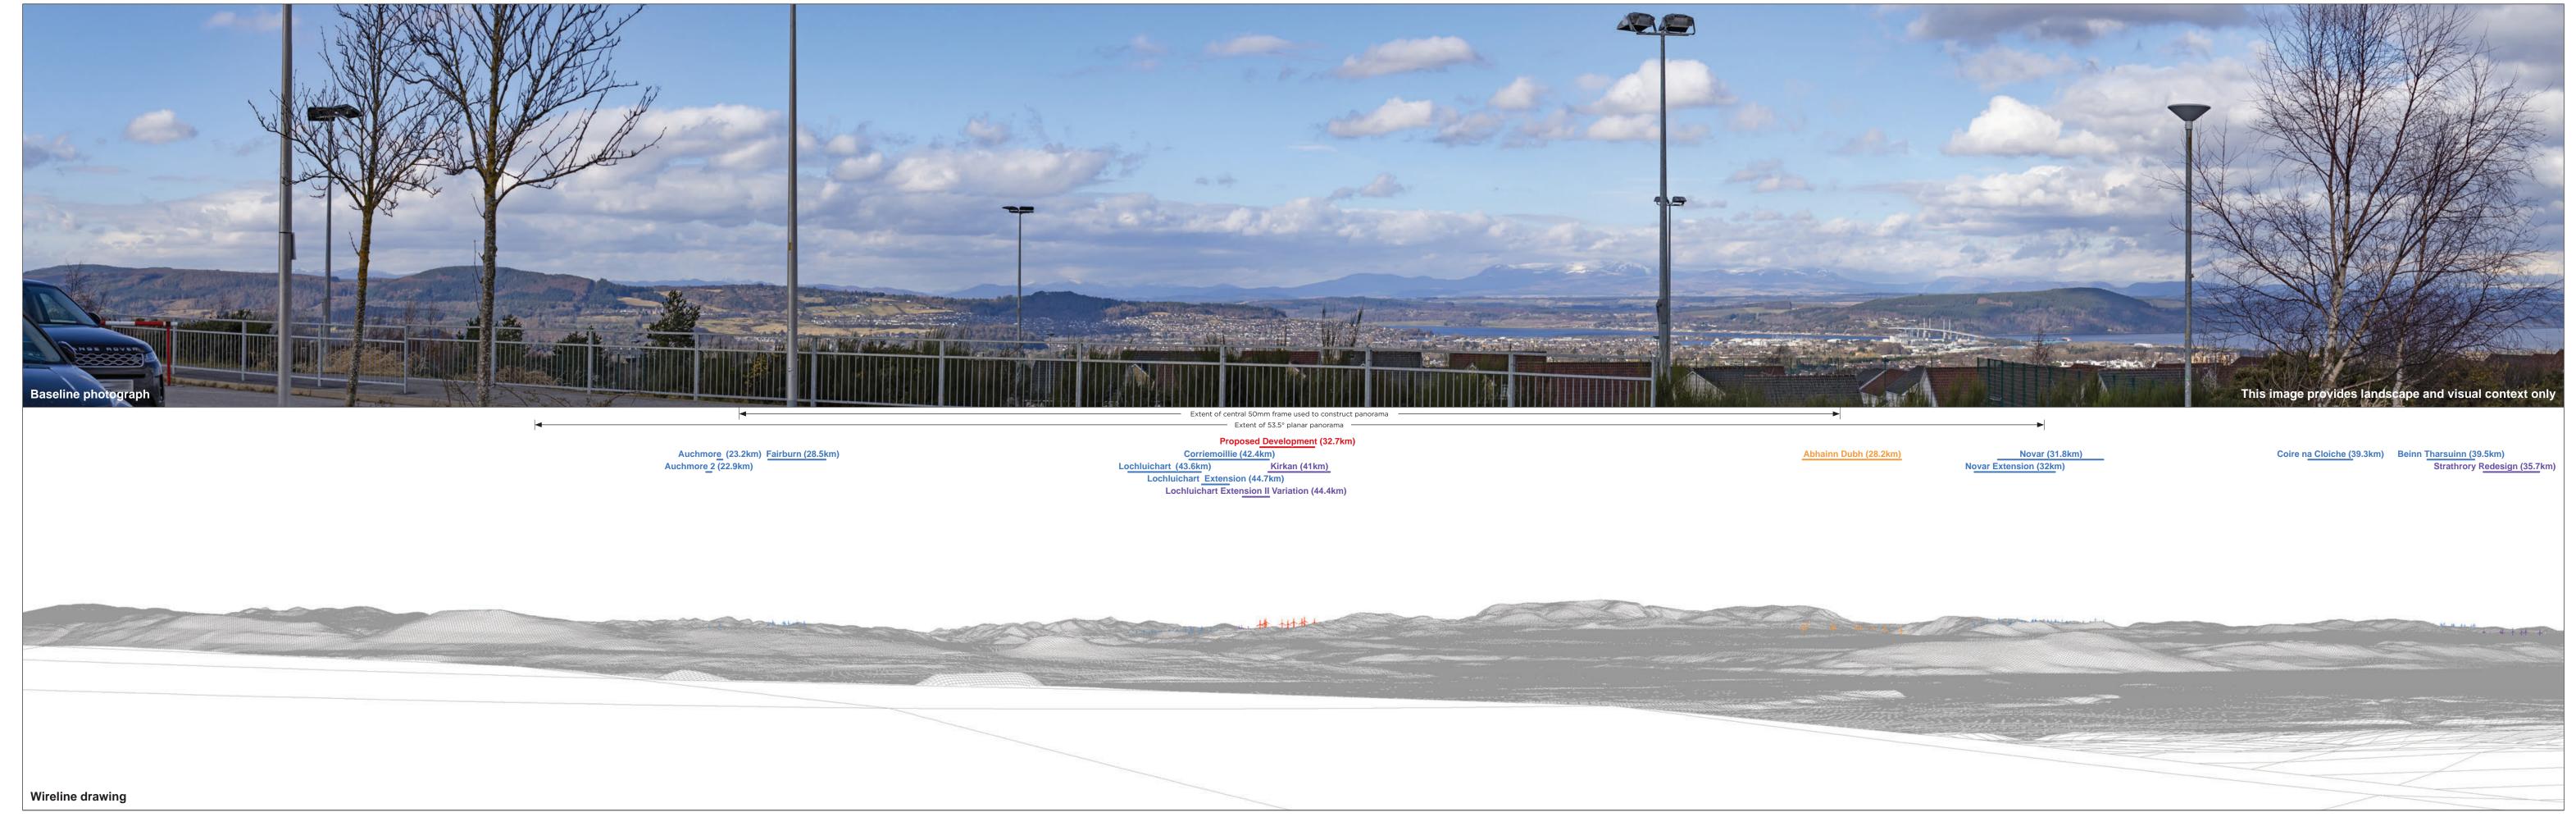

OS reference: 269594 E 8421
Eye level: 159.5 mAOD
Direction of view: 307.45°
Nearest turbine: 32.75 km

Principal distance: 812.5 mm

Paper size: 841 x 297 mm (half A1)

Correct printed image size: 820 x 260 mm

Camera: Canon EOS 6D
Lens: EF50mm f/1.4 USM
Camera height: 1.5 m
Date and time: 06.03.2024 12:05

Figure: 7.33c
Viewpoint 18: Milton of Leys Primary School
Carn Fearna Wind Farm
© Crown copyright, All rights reserved (2024). Licence number AC0000808122

**OS reference:** 269594 E 842174 N 159.5 mAOD Direction of view: 307.45° Nearest turbine: 32.75 km

Horizontal field of view: 53.5° (planar projection)
Principal distance: 812.5 mm 812.5 mm 841 x 297 mm (half A1) Paper size: Correct printed image size: 820 x 260 mm

Canon EOS 6D Lens: EF50mm f/1.4 USM
Camera height: 1.5 m

**Date and time:** 06.03.2024 12:05

Figure: 7.33d Viewpoint 18: Milton of Leys Primary School Carn Fearna Wind Farm © Crown copyright, All rights reserved (2024). Licence number AC0000808122