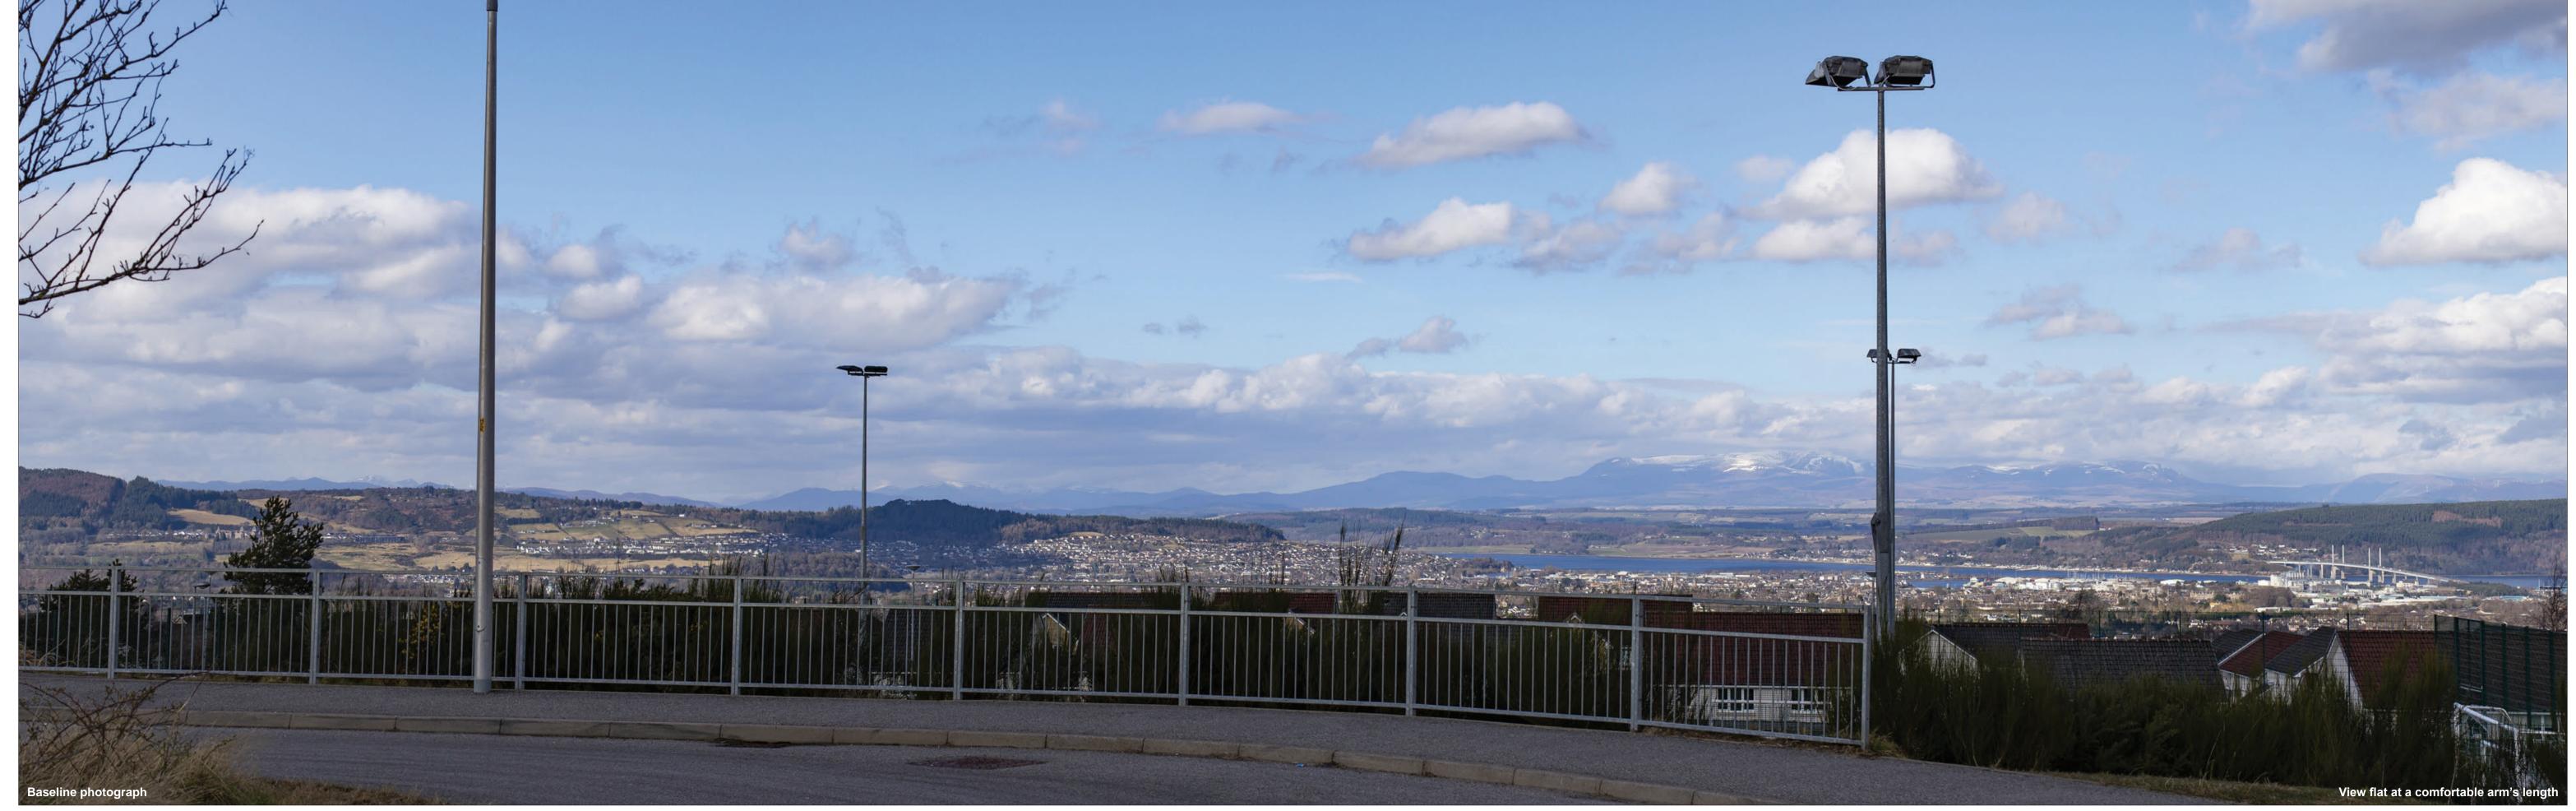

**OS reference**: 269594 E 842174 N Eye level: 159.5 mAOD Direction of view: 307.5°

Nearest turbine: 32.75 km

**Horizontal field of view:** 90° (cylindrical projection) Principal distance: 522 mm Paper size: Correct printed image size: 820 x 130 mm

Camera: 841 x 297 mm (half A1)

Canon EOS 6D EF50mm f/1.4 USM Camera height: 1.5 m **Date and time:** 06.03.2024 12:05

Figure: 7.33b Viewpoint 18: Milton of Leys Primary School Carn Fearna Wind Farm © Crown copyright, All rights reserved (2024). Licence number AC0000808122