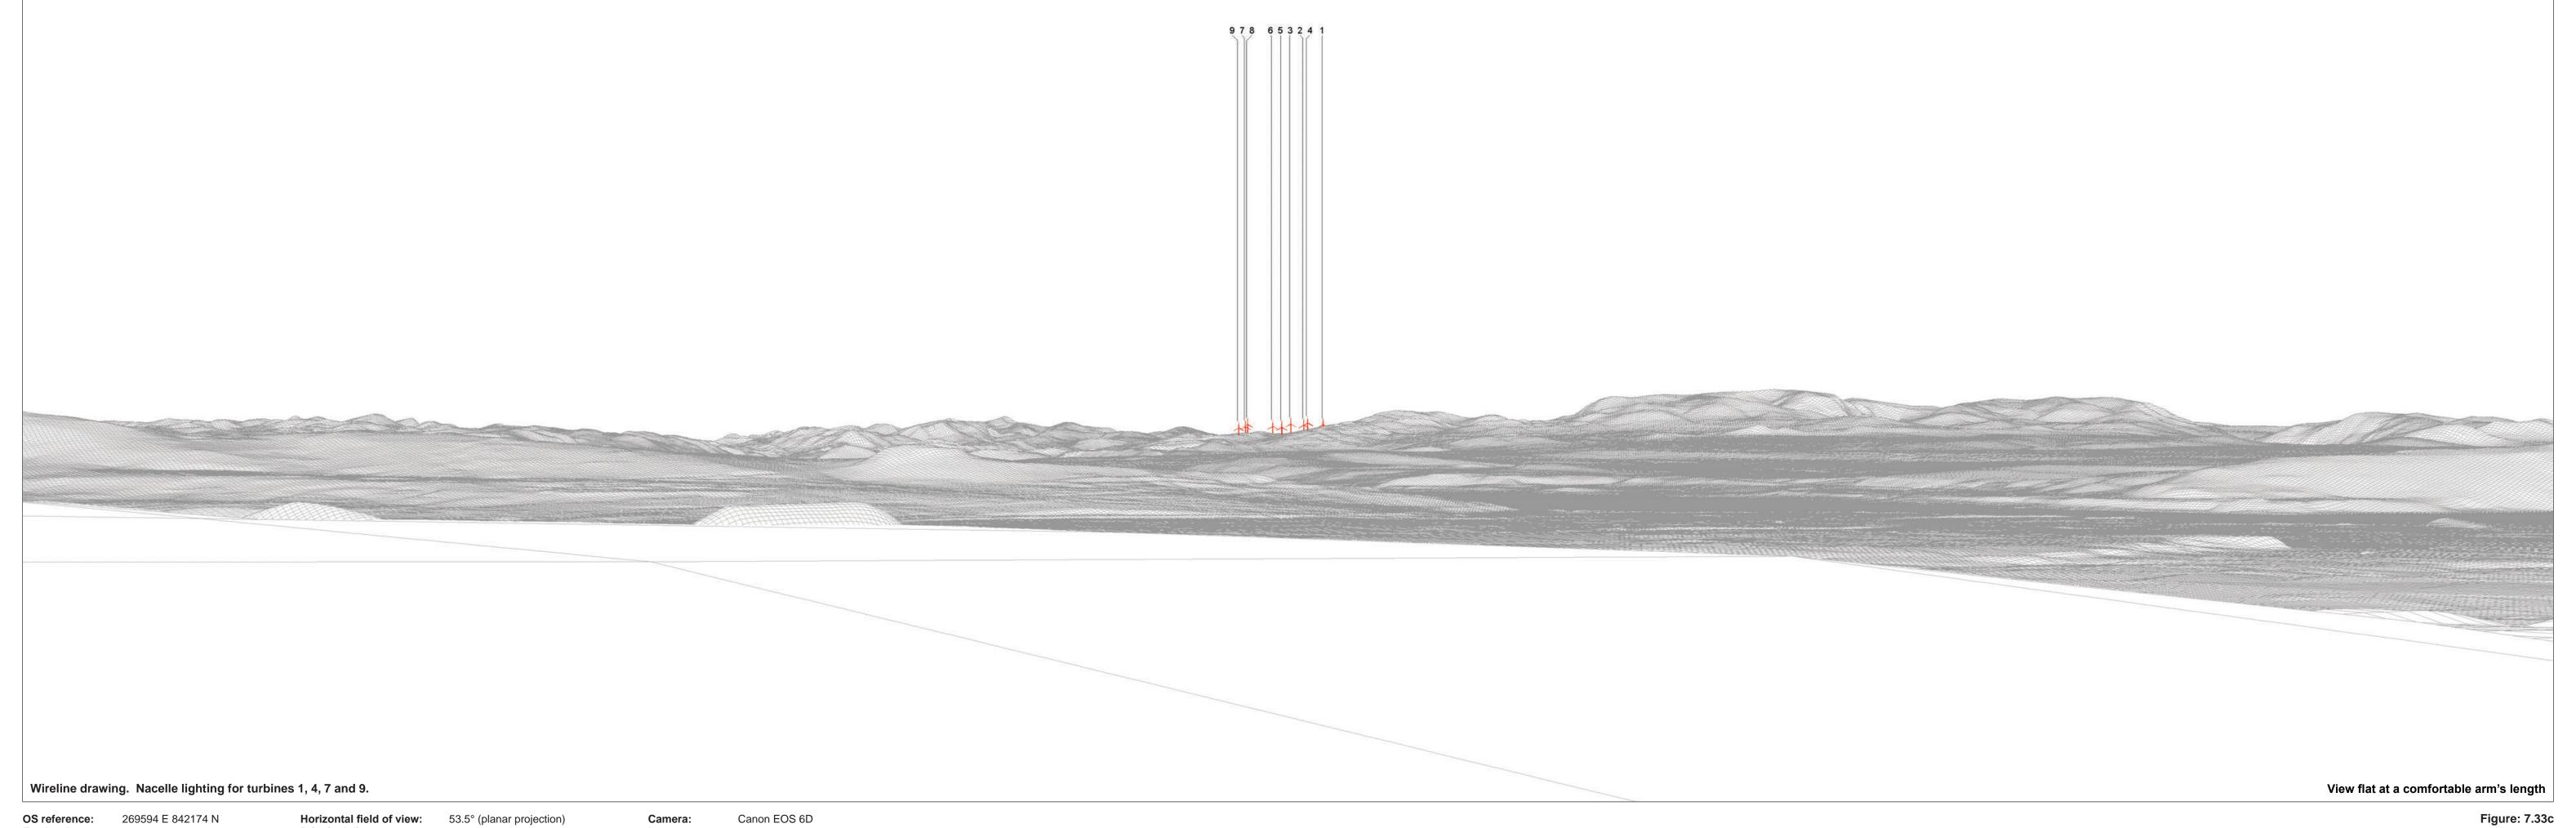

**OS reference:** 269594 E 842174 N 159.5 mAOD Direction of view: 307.45° Nearest turbine: 32.75 km

Horizontal field of view: 53.5° (planar projection)
Principal distance: 812.5 mm 812.5 mm 841 x 297 mm (half A1) Paper size: Correct printed image size: 820 x 260 mm

Canon EOS 6D Lens: EF50mm f/1.4 USM
Camera height: 1.5 m

**Date and time:** 06.03.2024 12:05

Figure: 7.33d Viewpoint 18: Milton of Leys Primary School Carn Fearna Wind Farm © Crown copyright, All rights reserved (2024). Licence number AC0000808122