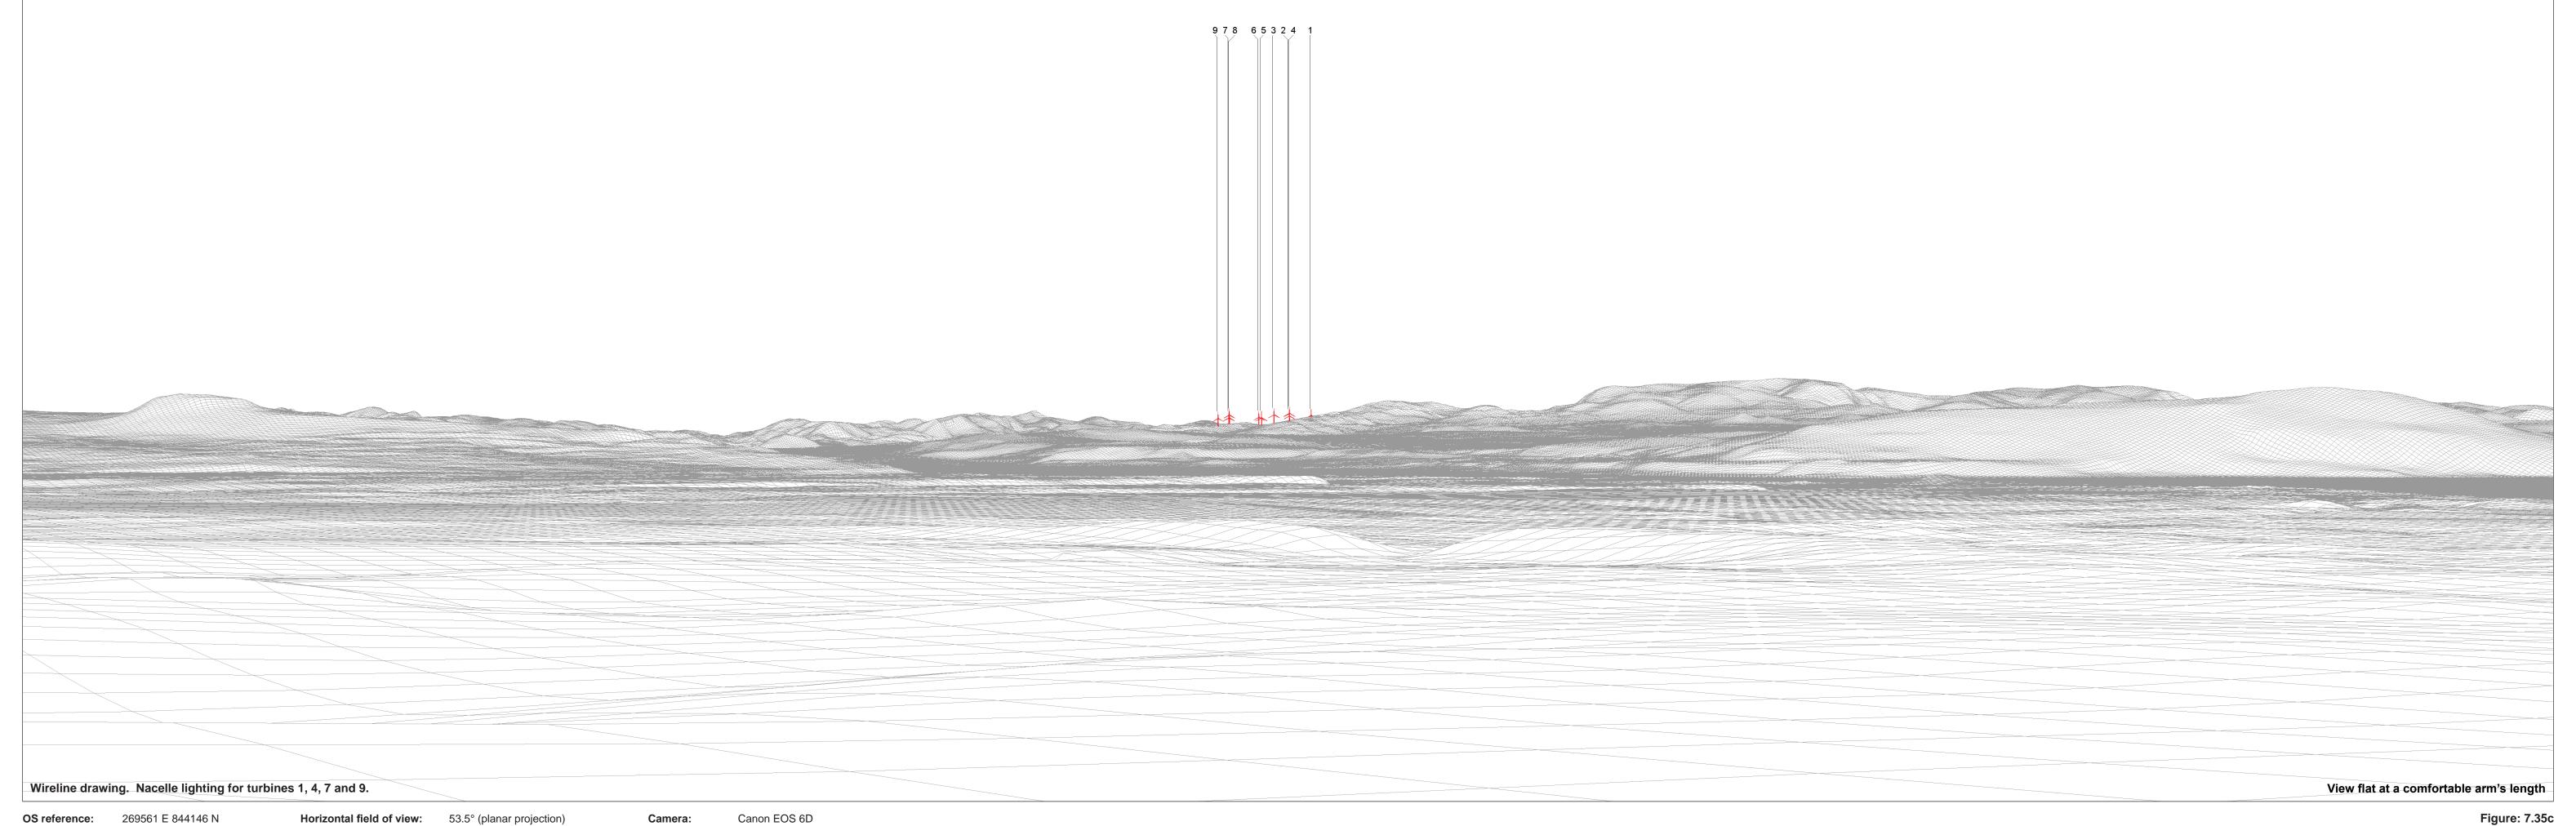

OS reference: 269561 E 844146
Eye level: 57.0 mAOD
Direction of view: 305.1°
Nearest turbine: 31.56 km

Principal distance: 812.5 mm

Paper size: 841 x 297 mm (half A1)

Correct printed image size: 820 x 260 mm

Camera: Canon EOS 6D
Lens: EF50mm f/1.4 USM
Camera height: 1.5 m
Date and time: 06.03.2024 12:28

Figure: 7.35c
Viewpoint 20: Simpsons Garden Centre
Carn Fearna Wind Farm
© Crown copyright, All rights reserved (2024). Licence number AC0000808122