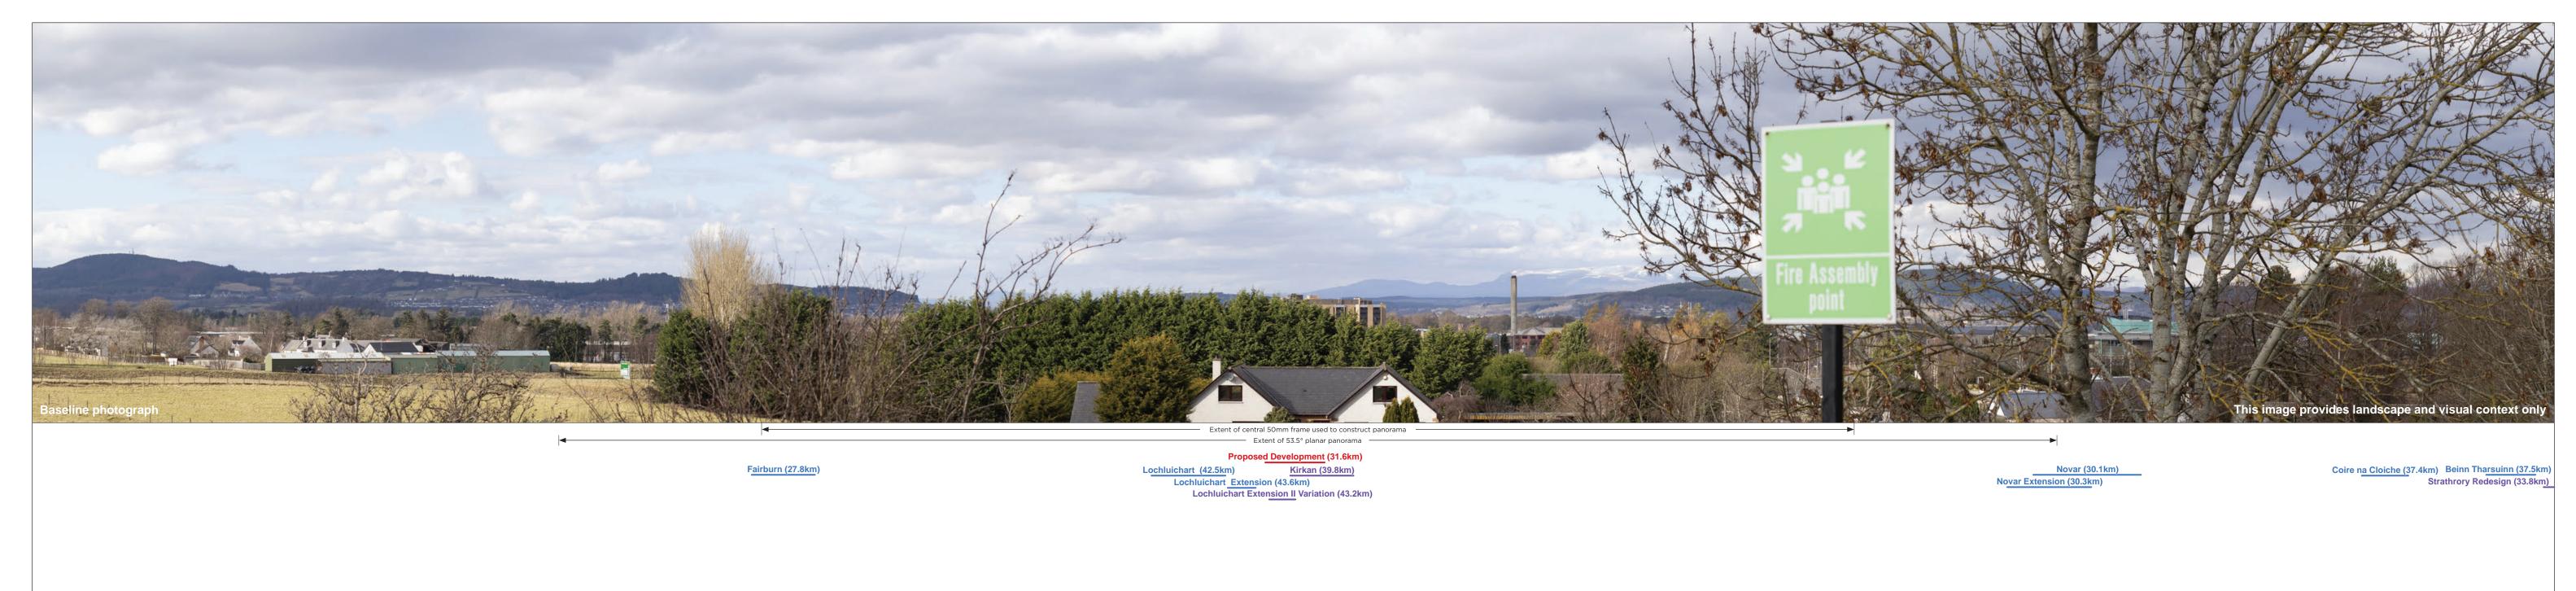

Wireline drawing

**OS reference:** 269561 E 844146 N 57.0 mAOD Direction of view: 304.5°

Nearest turbine: 31.56 km

**Horizontal field of view:** 90° (cylindrical projection) Principal distance: 522 mm 841 x 297 mm (half A1) Paper size: Correct printed image size: 820 x 130 mm

Canon EOS 6D EF50mm f/1.4 USM

Camera height: 1.5 m **Date and time:** 06.03.2024 12:28

Figure: 7.35b Viewpoint 20: Simpsons Garden Centre Carn Fearna Wind Farm © Crown copyright, All rights reserved (2024). Licence number AC0000808122