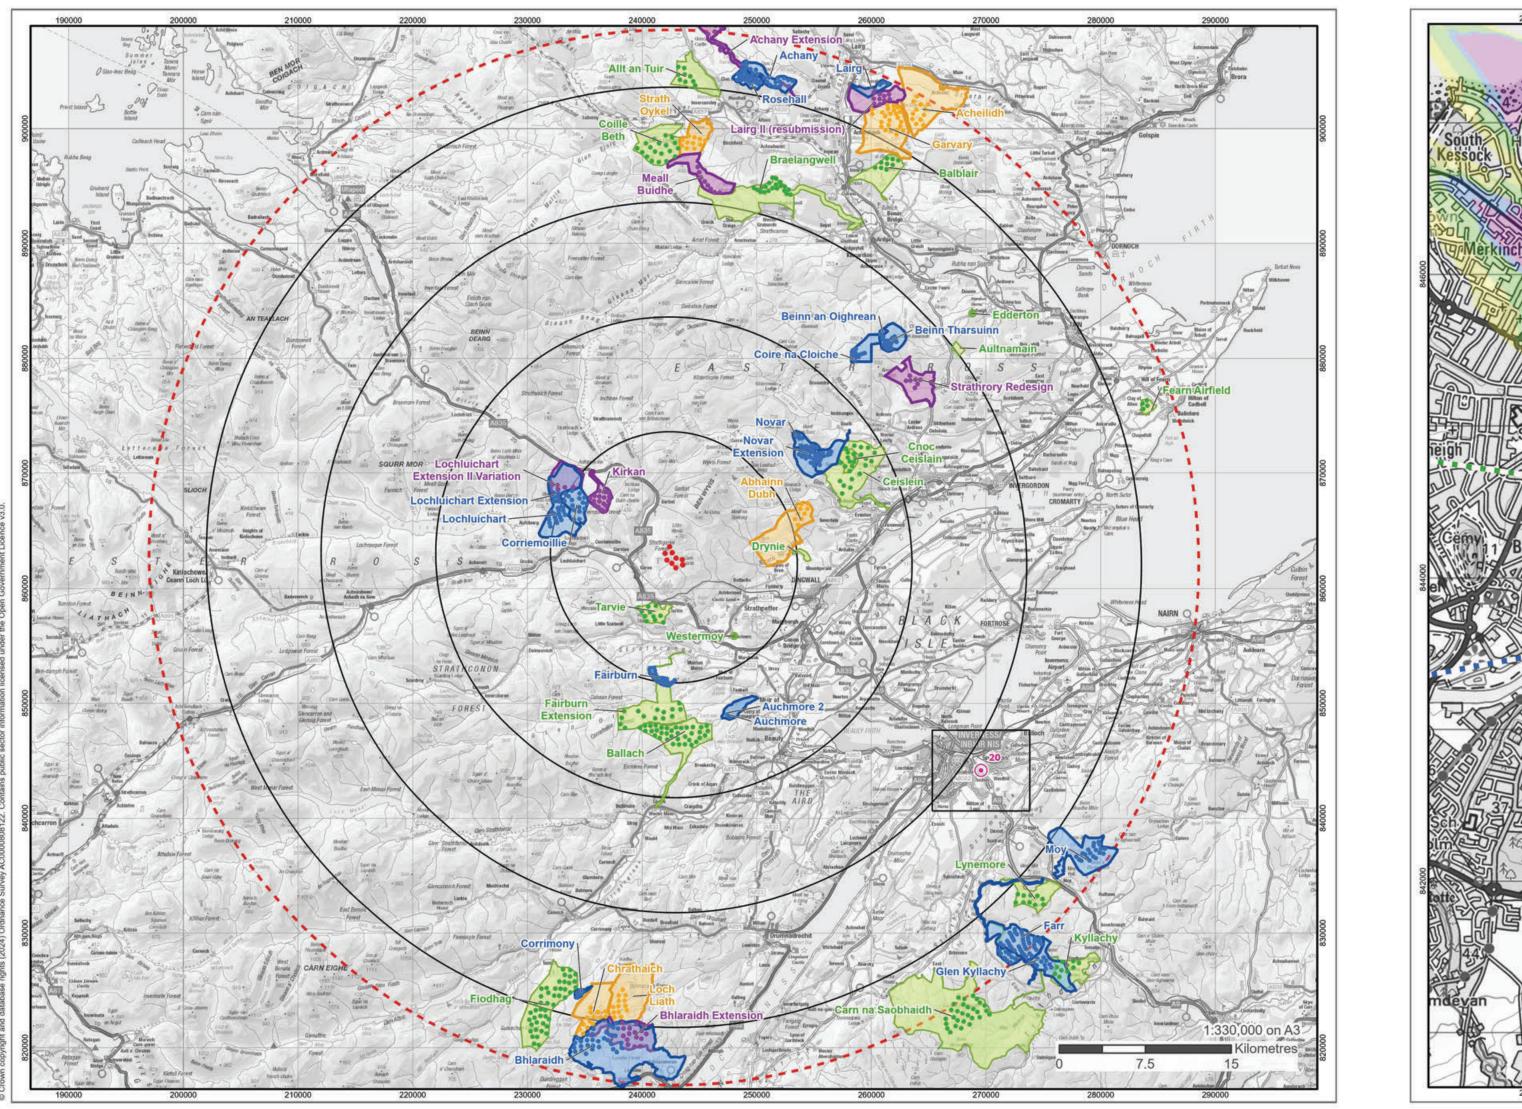

Wireline drawing

**OS reference:** 269561 E 844146 N 57.0 mAOD Direction of view: 304.5°

Nearest turbine: 31.56 km

**Horizontal field of view:** 90° (cylindrical projection) Principal distance: 522 mm 841 x 297 mm (half A1) Paper size: Correct printed image size: 820 x 130 mm

Canon EOS 6D EF50mm f/1.4 USM

Camera height: 1.5 m **Date and time:** 06.03.2024 12:28

Figure: 7.35b Viewpoint 20: Simpsons Garden Centre Carn Fearna Wind Farm © Crown copyright, All rights reserved (2024). Licence number AC0000808122



OS reference: 269561 E 844146
Eye level: 57.0 mAOD
Direction of view: 305.1°
Nearest turbine: 31.56 km

Principal distance: 812.5 mm

Paper size: 841 x 297 mm (half A1)

Correct printed image size: 820 x 260 mm

Camera: Canon EOS 6D
Lens: EF50mm f/1.4 USM
Camera height