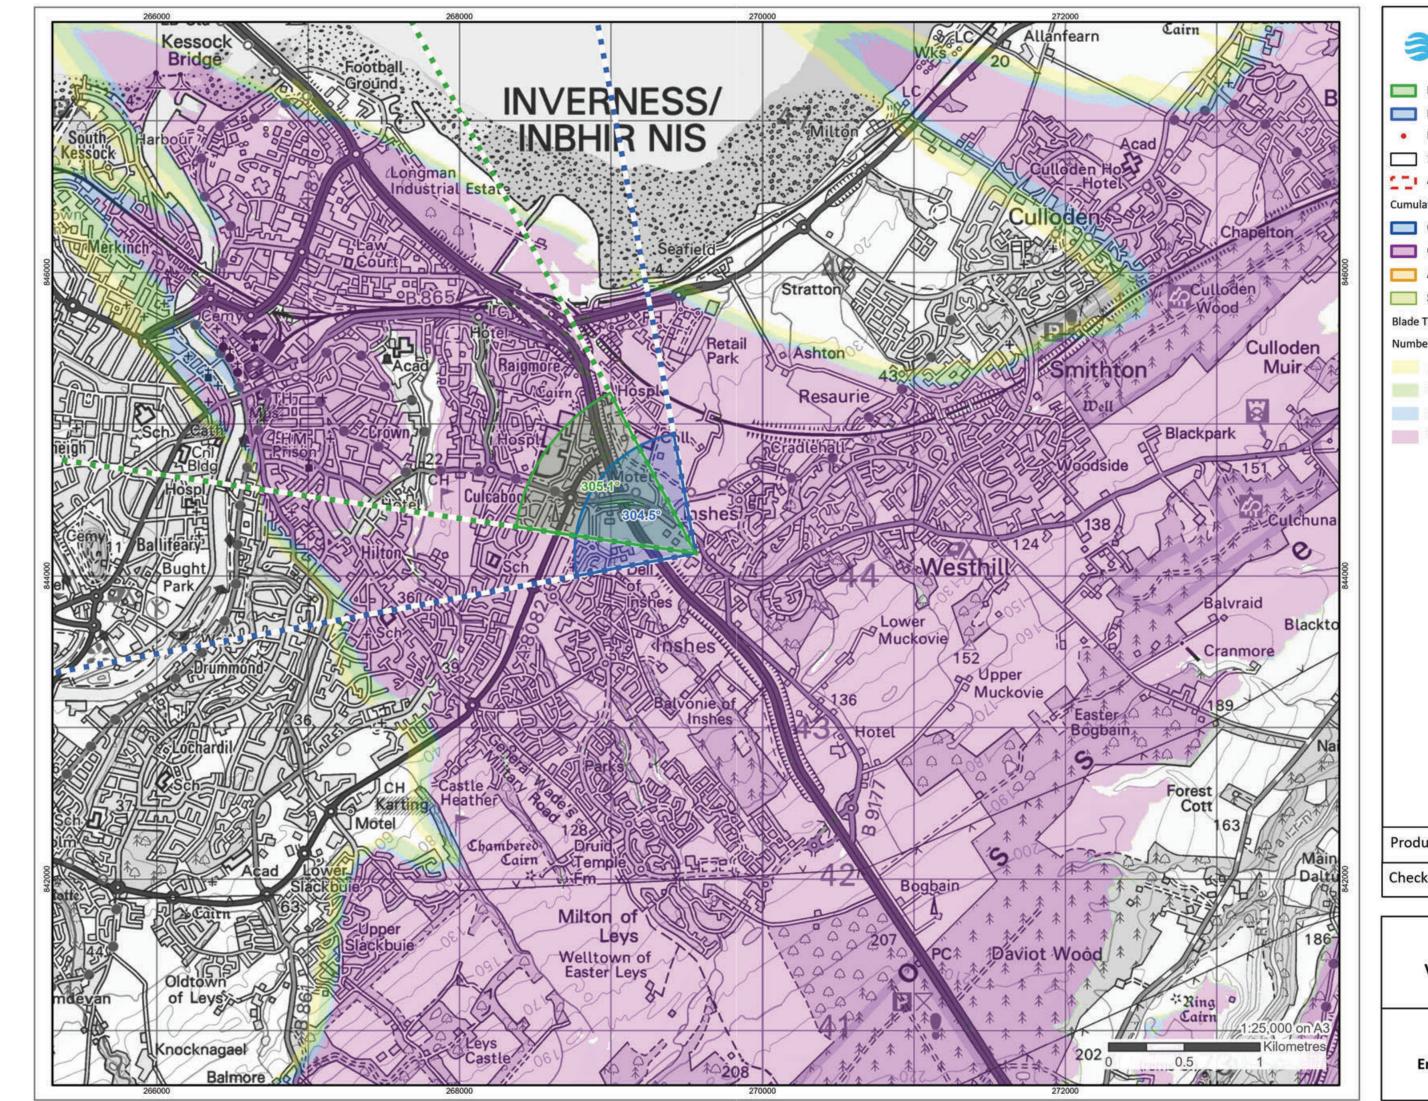

OS reference: 269561 E 844146
Eye level: 57.0 mAOD
Direction of view: 305.1°
Nearest turbine: 31.56 km

Principal distance: 812.5 mm

Paper size: 841 x 297 mm (half A1)

Correct printed image size: 820 x 260 mm

OS reference: 269561 E 844146 N
Eye level: 57.0 mAOD
Direction of view: 305.1°
Nearest turbine: 31.56 km

Horizontal field of view: 53.5° (planar projection)
Principal distance: 812.5 mm
Paper size: 841 x 297 mm (half A1)
Correct printed image size: 820 x 260 mm