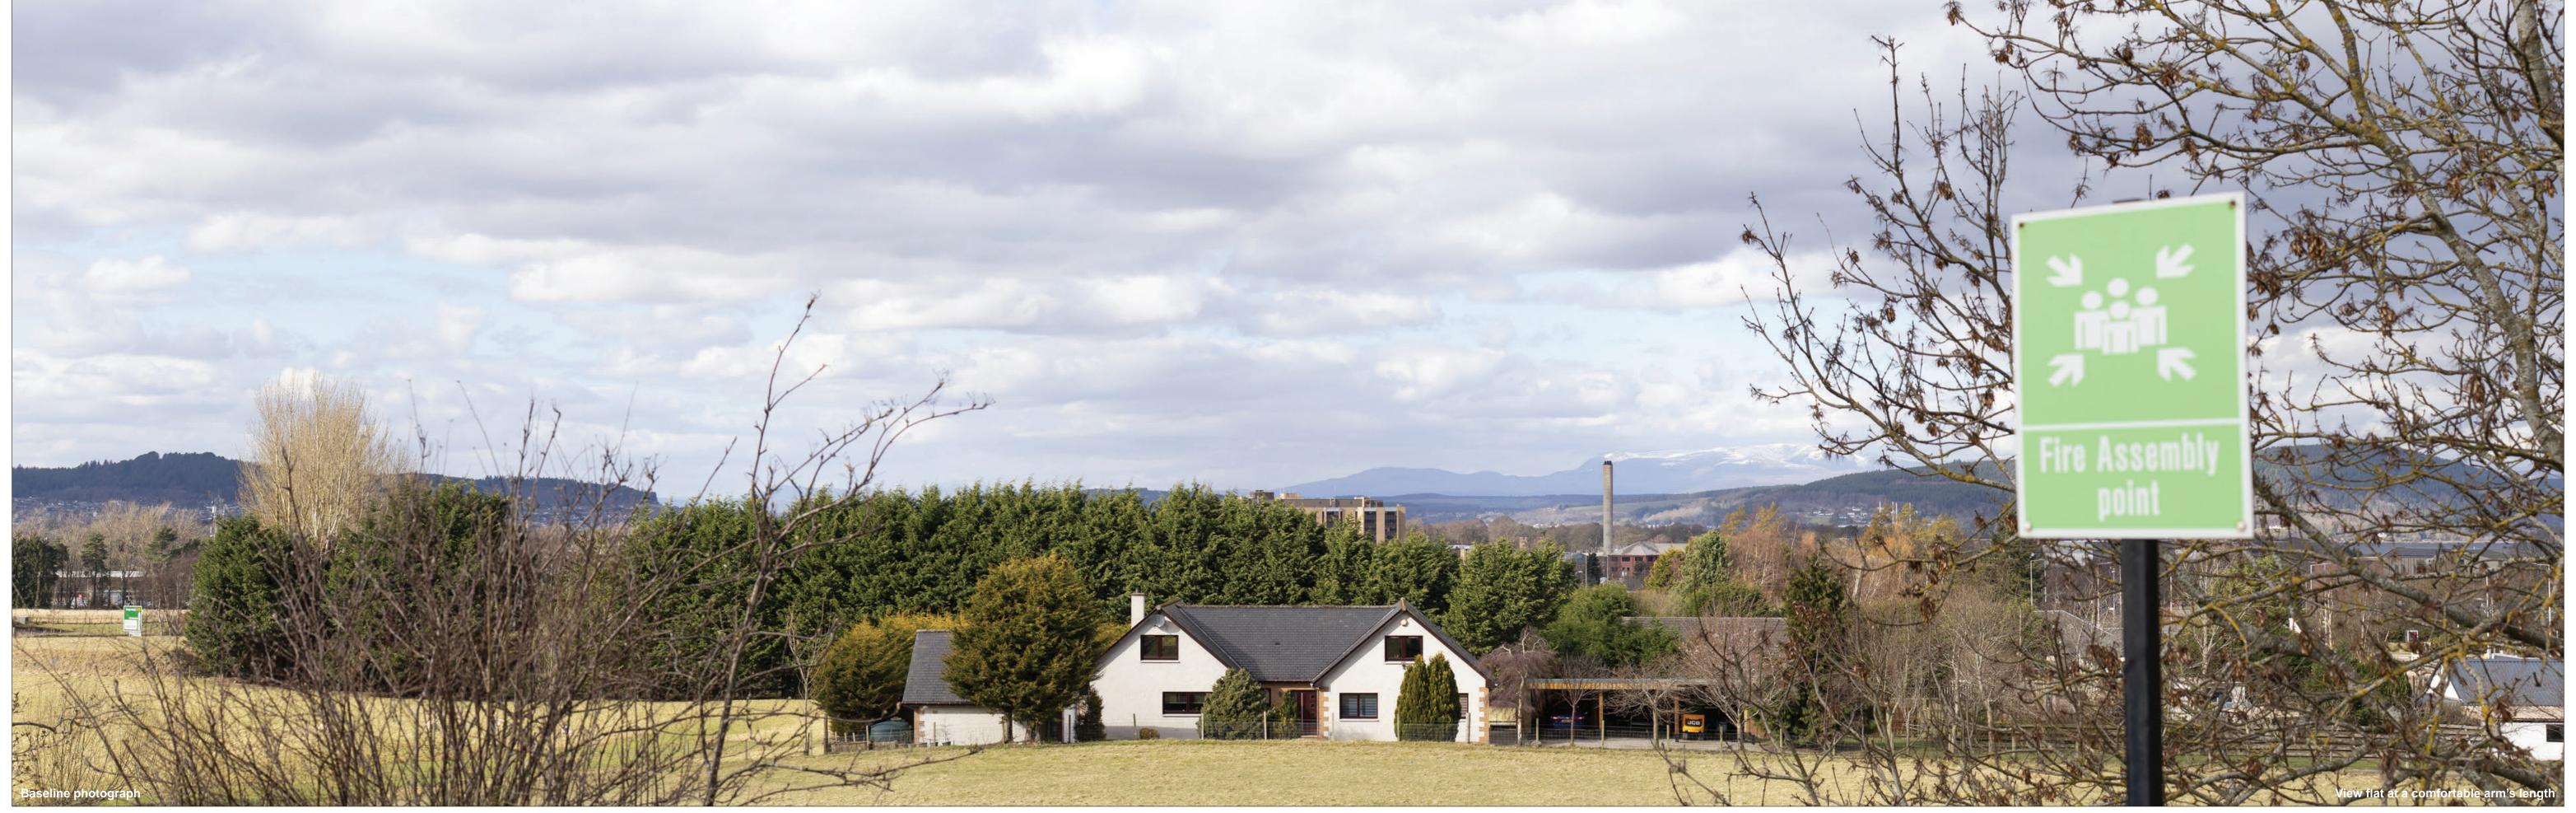

OS reference: 269561 E 844146 N
Eye level: 57.0 mAOD
Direction of view: 305.1°
Nearest turbine: 31.56 km

Horizontal field of view: 53.5° (planar projection)
Principal distance: 812.5 mm
Paper size: 841 x 297 mm (half A1)
Correct printed image size: 820 x 260 mm

3.5° (planar projection)
Camera:
12.5 mm
Lens:
41 x 297 mm (half A1)
Camera height:

Camera: Canon EOS 6D
Lens: EF50mm f/1.4 USM
Camera height: 1.5 m
Date and time: 06.03.2024 12:28

Figure: 7.35d
Viewpoint 20: Simpsons Garden Centre
Carn Fearna Wind Farm
© Crown copyright, All rights reserved (2024). Licence number AC0000808122