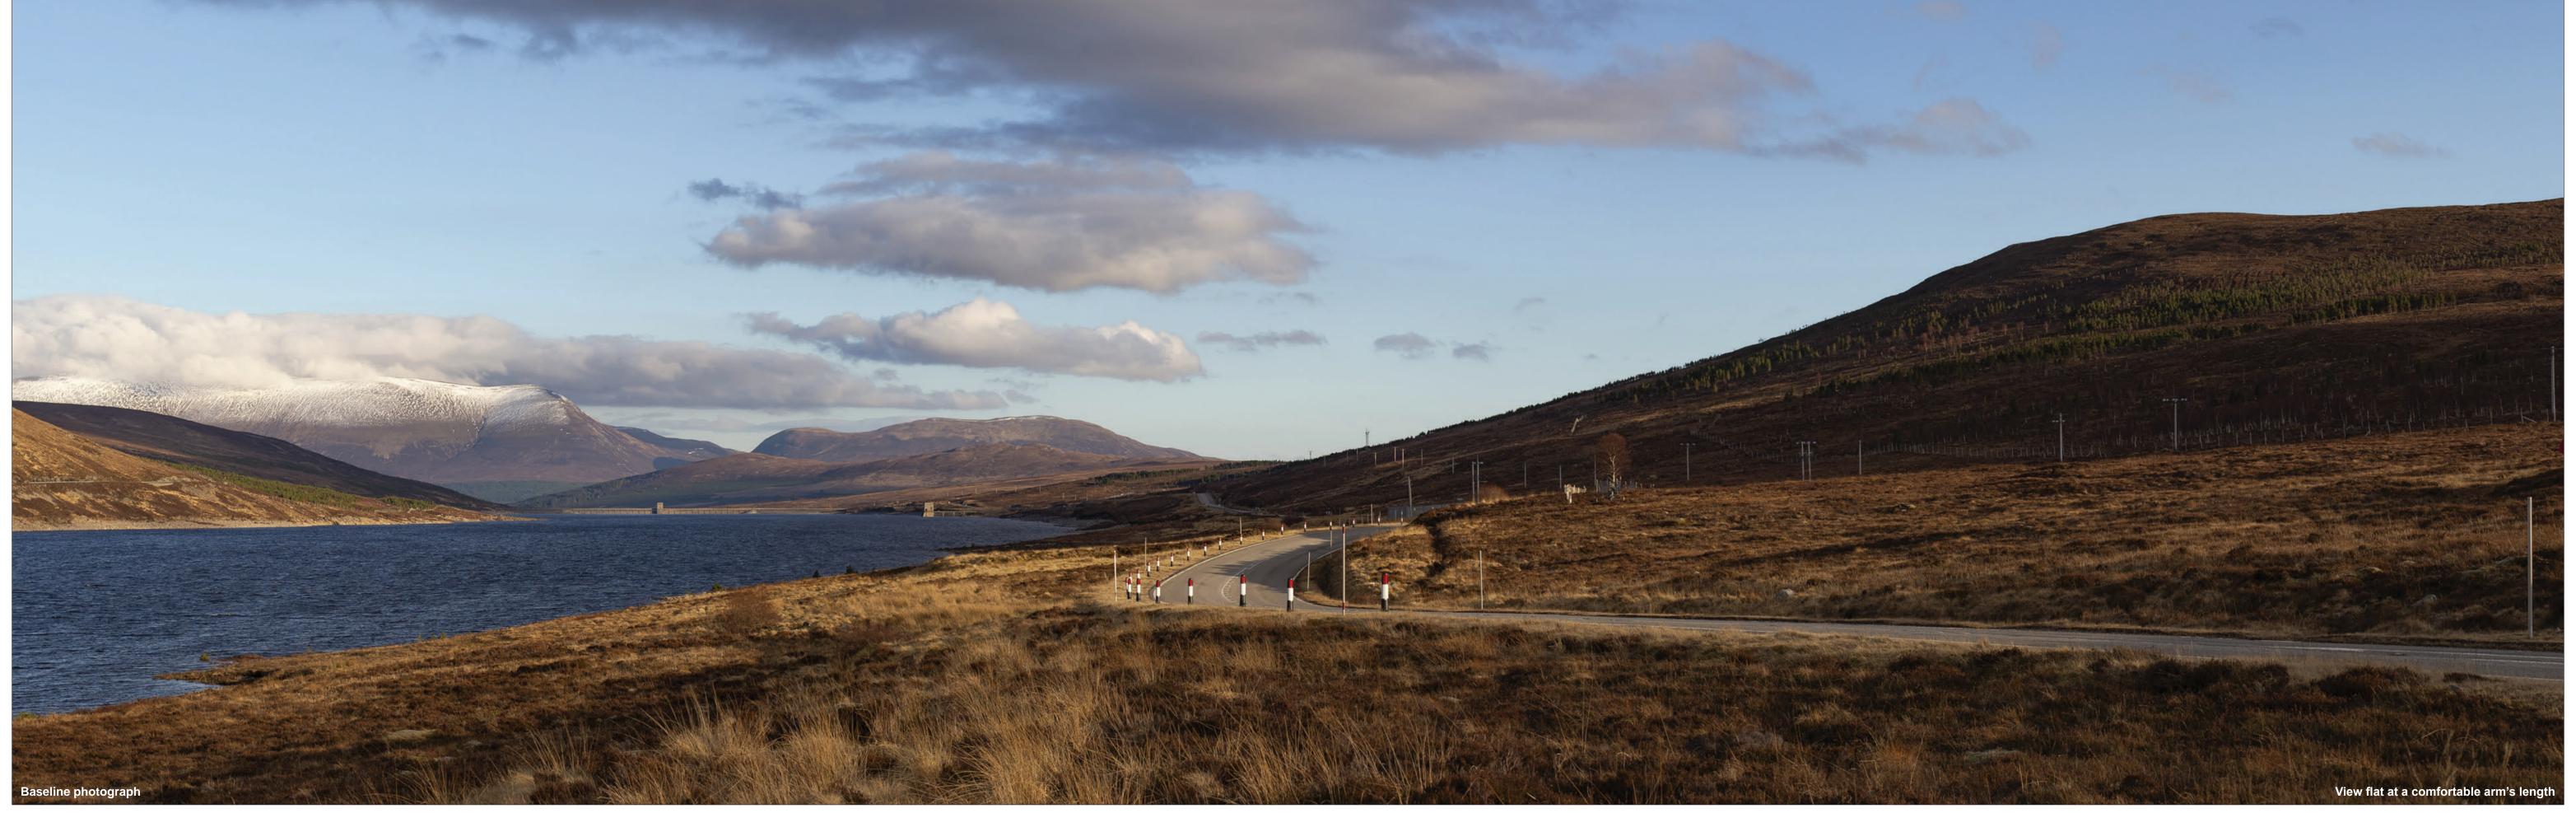

**OS reference:** 231283 E 872275 N Eye level: 261.2 mAOD Direction of view: 130°

Nearest turbine: 14.10 km

Horizontal field of view: 90° (cylindrical projection) Principal distance: Paper size: Correct printed image size: 820 x 130 mm

Camera: 522 mm 841 x 297 mm (half A1) Camera height: 1.5 m

Canon EOS 6D EF50mm f/1.4 USM **Date and time:** 06.03.2024 16:49

Figure: 7.40b Viewpoint 25: A835, Loch Glascarnoch Carn Fearna Wind Farm © Crown copyright, All rights reserved (2024). Licence number AC0000808122