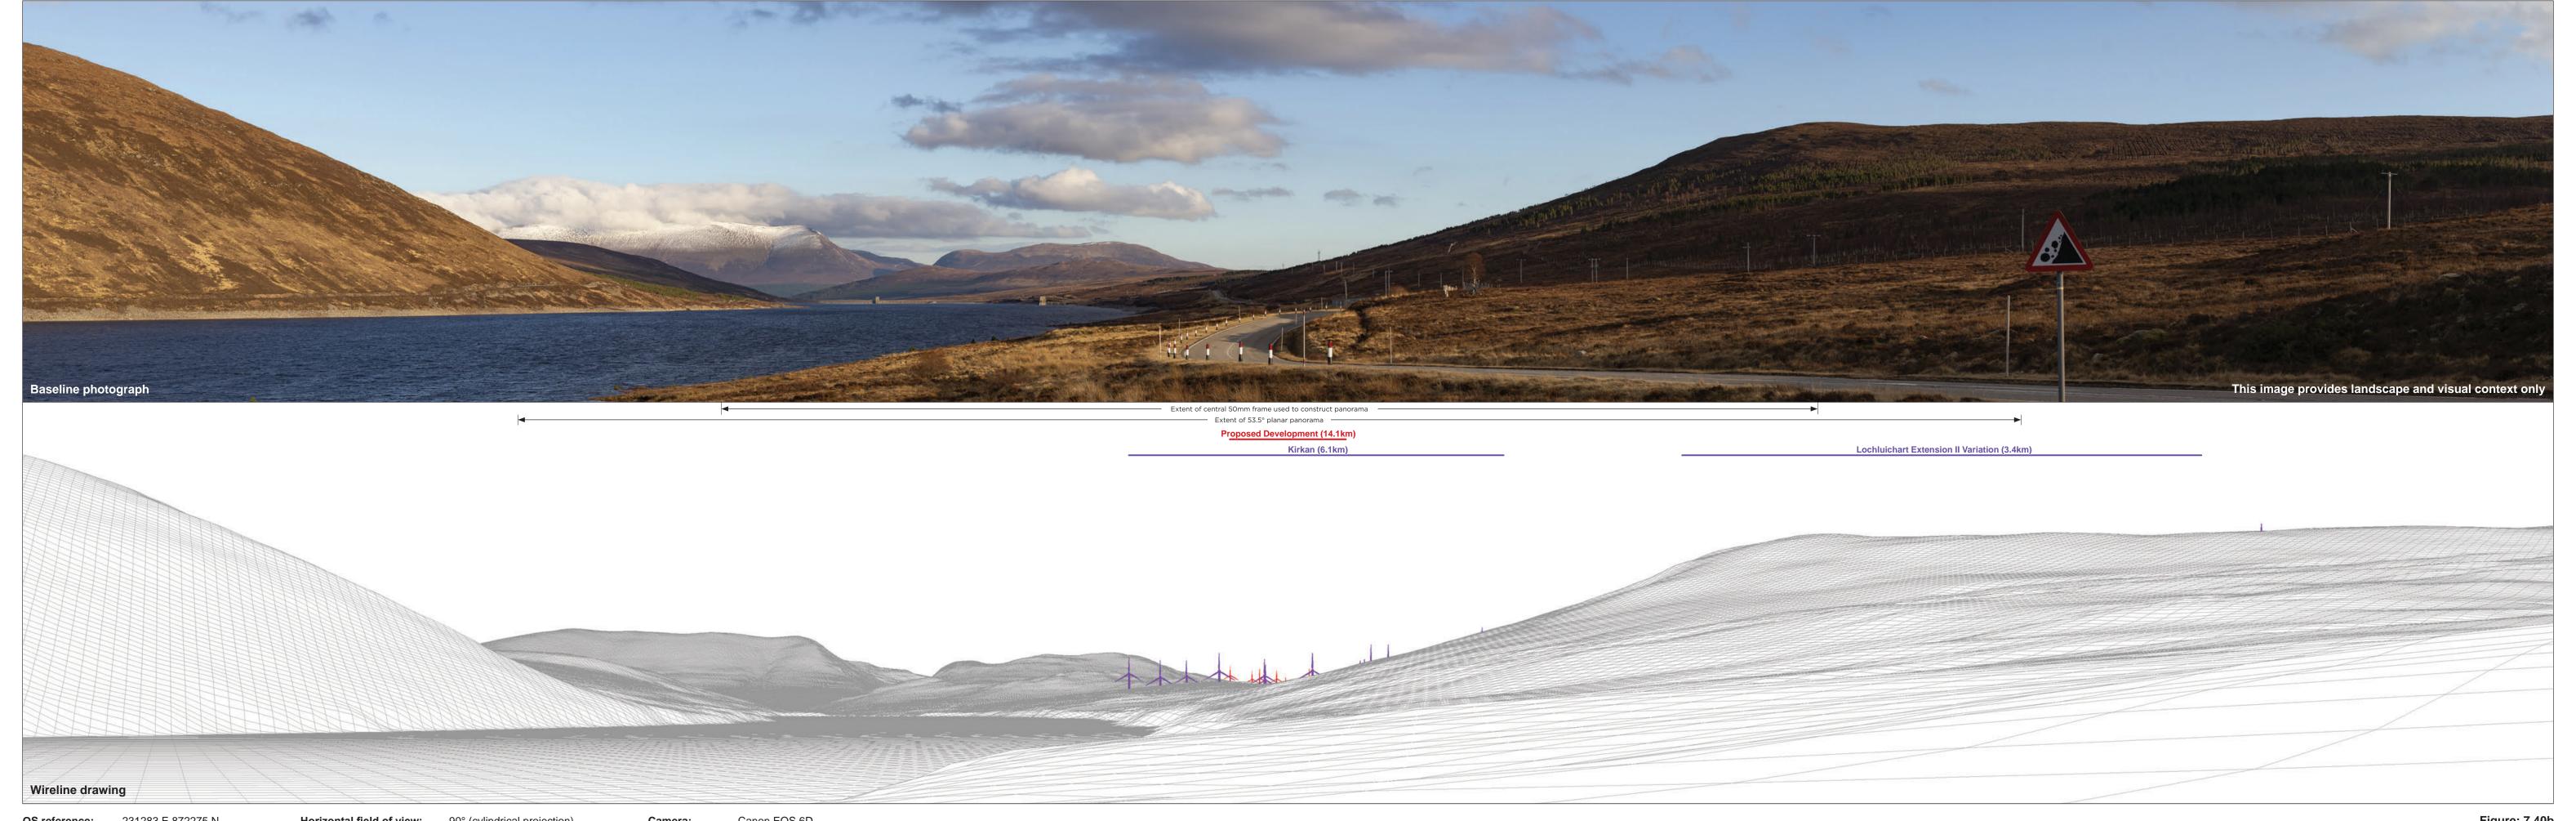

**OS reference:** 231283 E 872275 N Eye level: 261.2 mAOD Direction of view: 130°

Nearest turbine: 14.10 km

Horizontal field of view: 90° (cylindrical projection) Principal distance: Paper size: Correct printed image size: 820 x 130 mm

Camera: 522 mm 841 x 297 mm (half A1) Camera height: 1.5 m

Canon EOS 6D EF50mm f/1.4 USM **Date and time:** 06.03.2024 16:49

Figure: 7.40b Viewpoint 25: A835, Loch Glascarnoch Carn Fearna Wind Farm © Crown copyright, All rights reserved (2024). Licence number AC0000808122