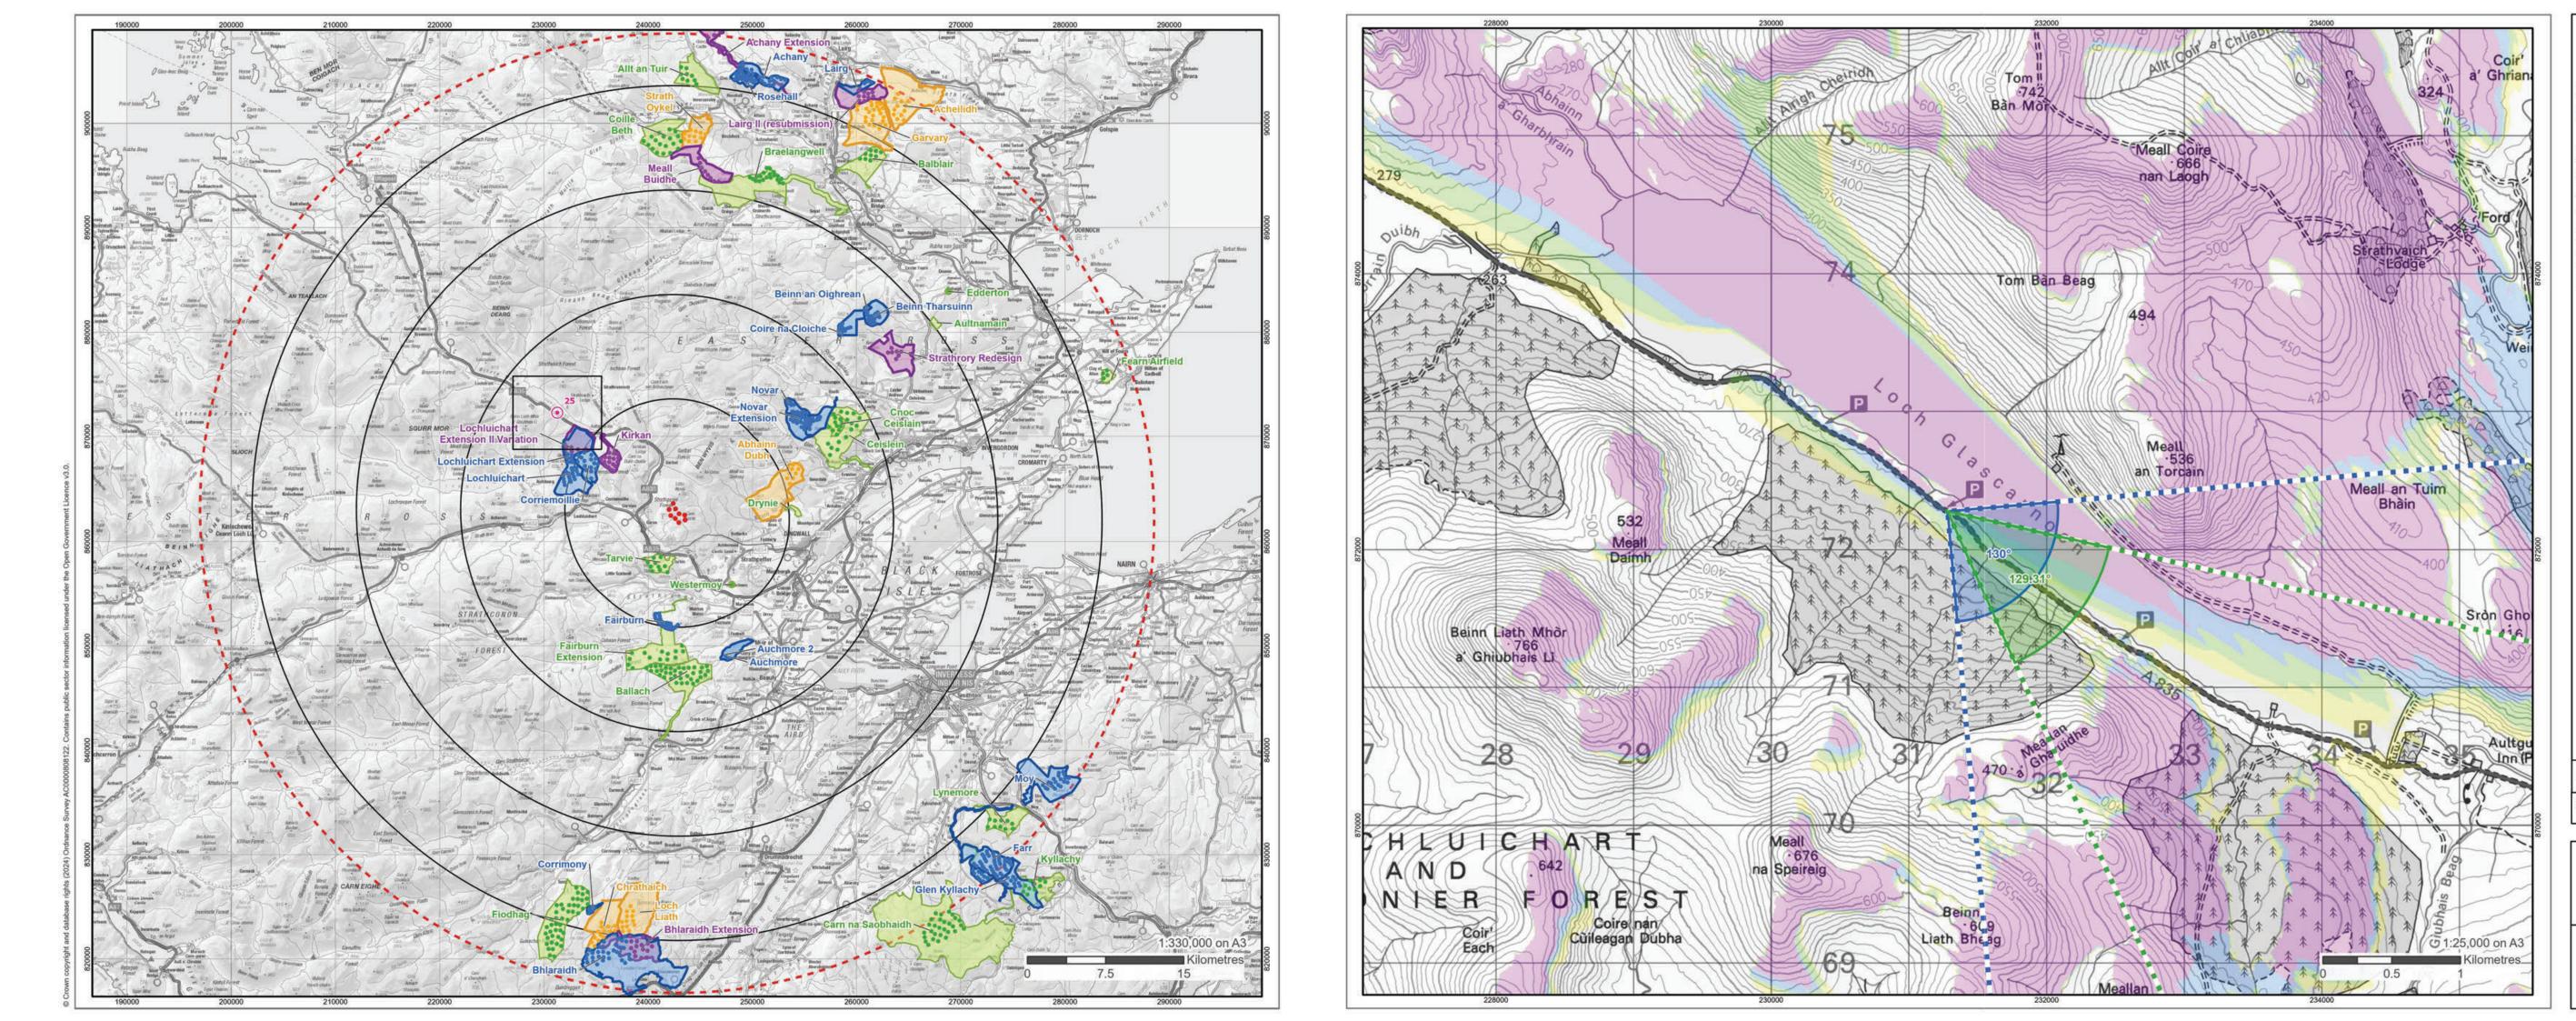

**OS reference:** 231283 E 872275 N Eye level: 261.2 mAOD Direction of view: 130°

Nearest turbine: 14.10 km

Horizontal field of view: 90° (cylindrical projection) Principal distance: Paper size: Correct printed image size: 820 x 130 mm

Camera: 522 mm 841 x 297 mm (half A1) Camera height: 1.5 m

Canon EOS 6D EF50mm f/1.4 USM **Date and time:** 06.03.2024 16:49

Figure: 7.40b Viewpoint 25: A835, Loch Glascarnoch Carn Fearna Wind Farm © Crown copyright, All rights reserved (2024). Licence number AC0000808122



OS reference: 231283 E 872275 N
Eye level: 261.2 mAOD
Direction of view: 129.31°
Nearest turbine: 14.10 km

Principal distance:

812.5 mm 841 x 297 mm (half A1) Paper size: Correct printed image size: 820 x 260 mm

Camera: Canon EOS 6D
Lens: EF50mm f/1.4 USM
Camera height: 1