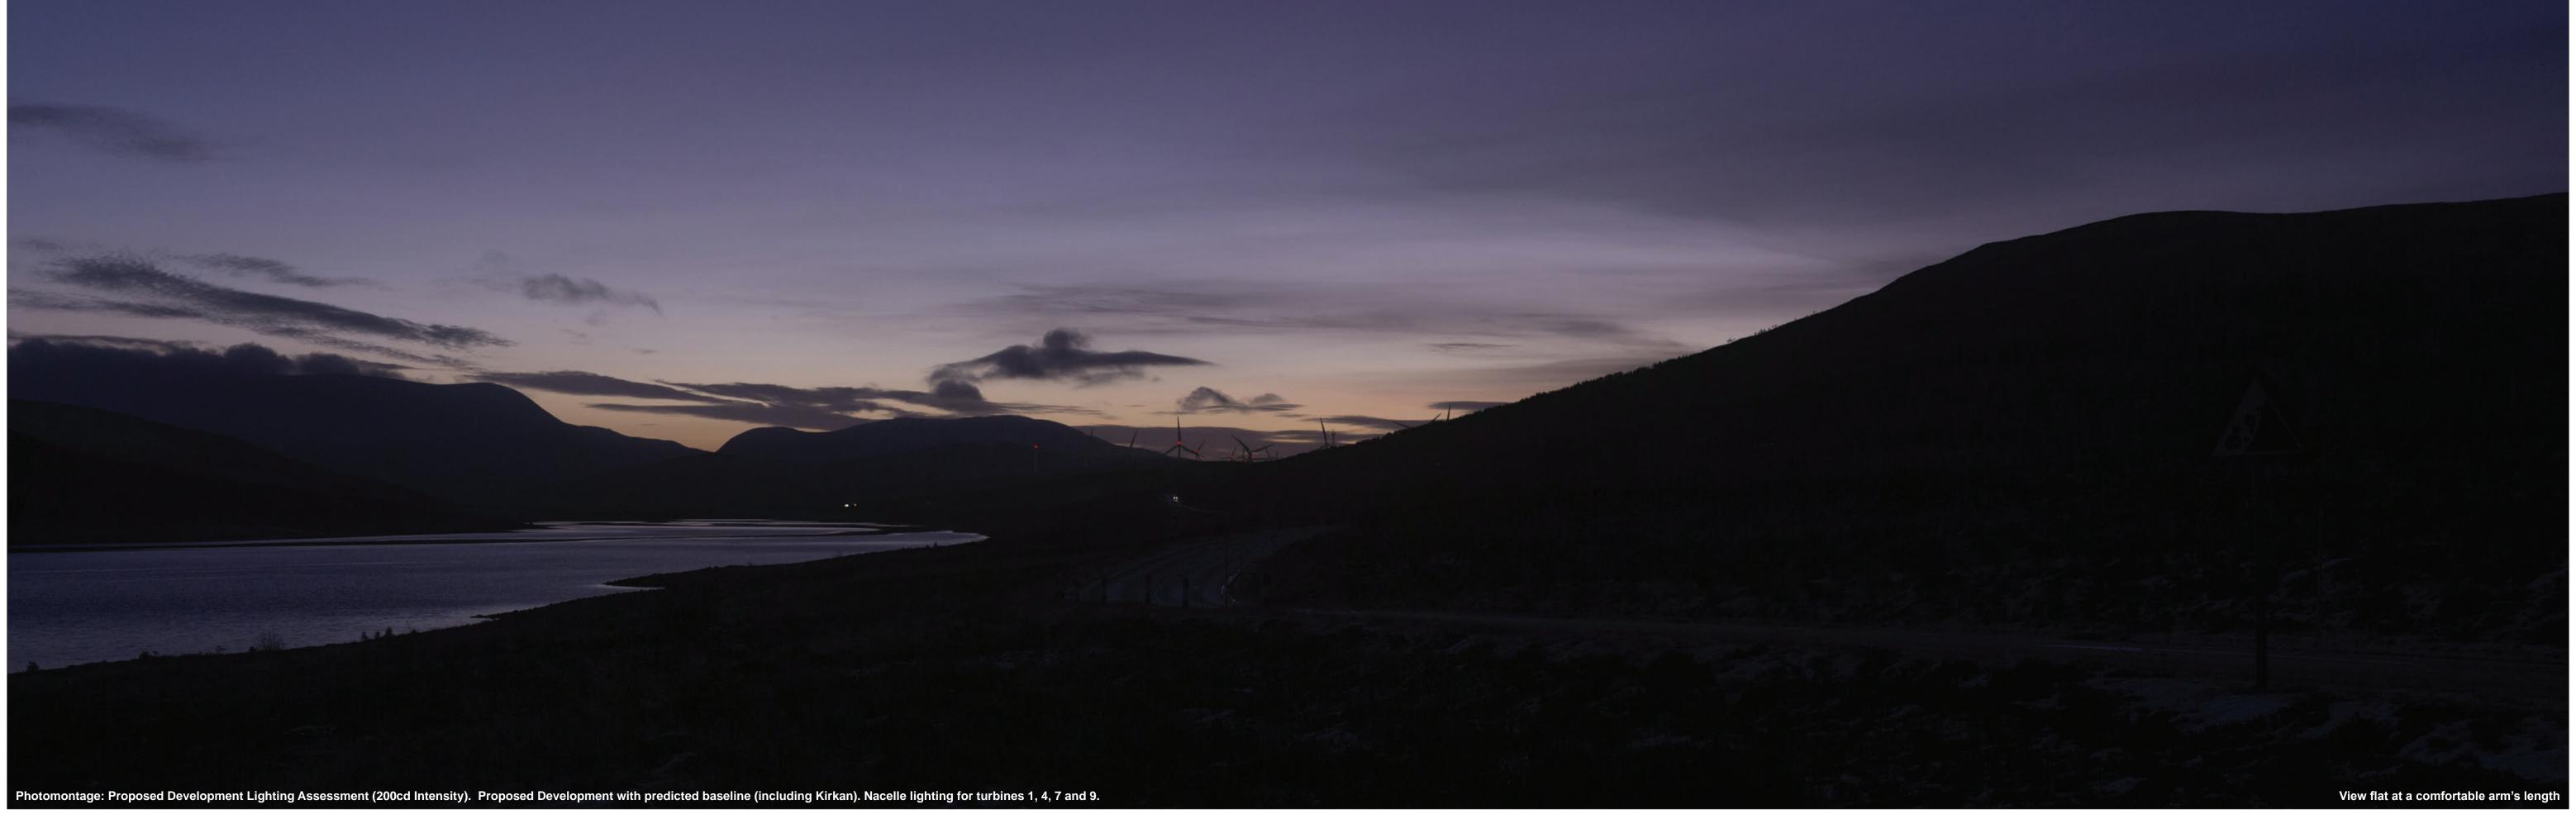

**OS reference:** 231283 E 872275 N Eye level: 261.2 mAOD Direction of view: 129.31°

Nearest turbine: 14.10 km

Horizontal field of view: 53.5° (planar projection) Principal distance: 812.5 mm 841 x 297 mm (half A1) Paper size:

Correct printed image size: 820 x 260 mm

Canon EOS 6D Camera: EF50mm f/1.4 USM

Camera height: 1.5 m **Date and time:** 04.12.2024 8:05

Figure: 7.40f Viewpoint 25: A835, Loch Glascarnoch Carn Fearna Wind Farm © Crown copyright, All rights reserved (2024). Licence number AC0000808122