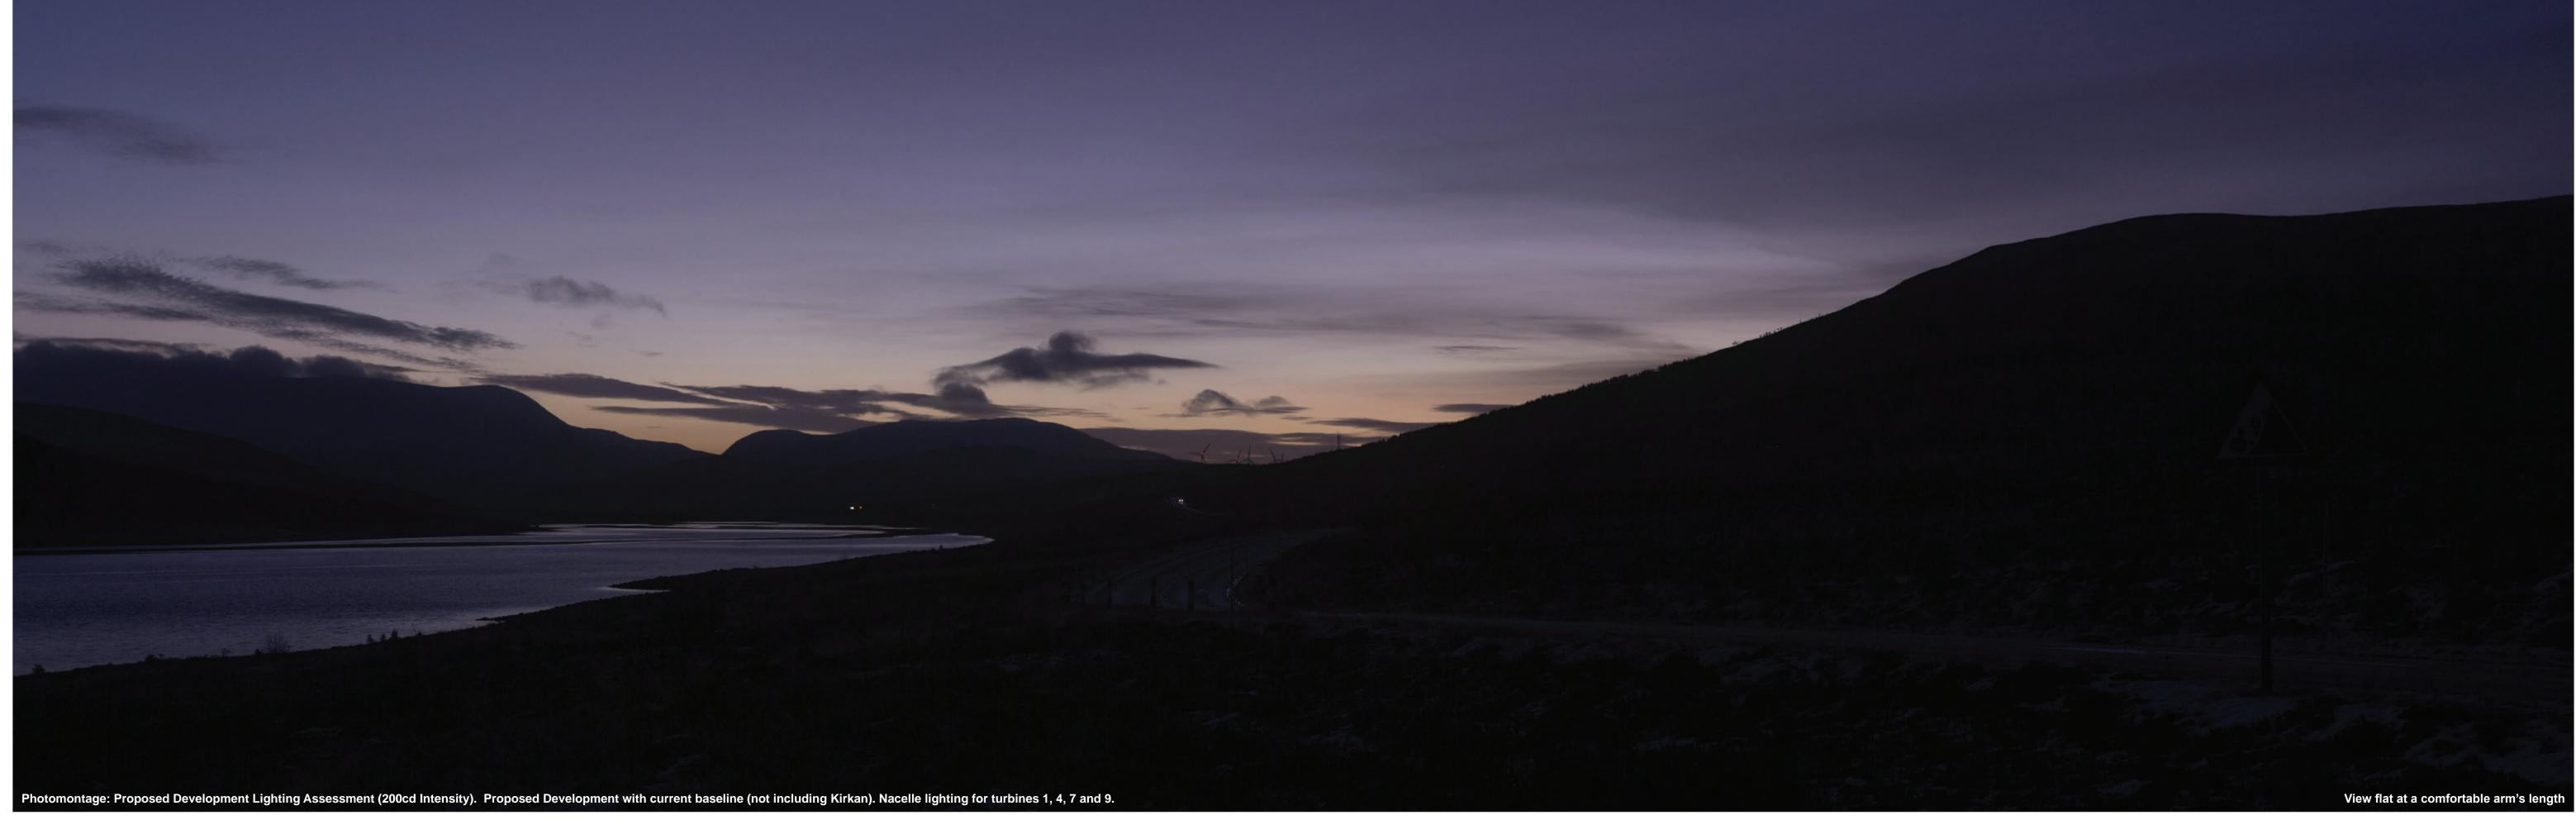

OS reference: 231283 E 872275 N
Eye level: 261.2 mAOD
Direction of view: 129.31°
Nearest turbine: 14.10 km

Paper size:

Horizontal field of view: 53.5° (planar projection)
Principal distance: 812.5 mm 812.5 mm 841 x 297 mm (half A1) Correct printed image size: 820 x 260 mm

Canon EOS 6D Camera: Lens: EF50mm f/1.4 USM
Camera height: 1.5 m
Date and time: 06.03.2024 16:49

Figure: 7.40e Viewpoint 25: A835, Loch Glascarnoch Carn Fearna Wind Farm © Crown copyright, All rights reserved (2024). Licence number AC0000808122