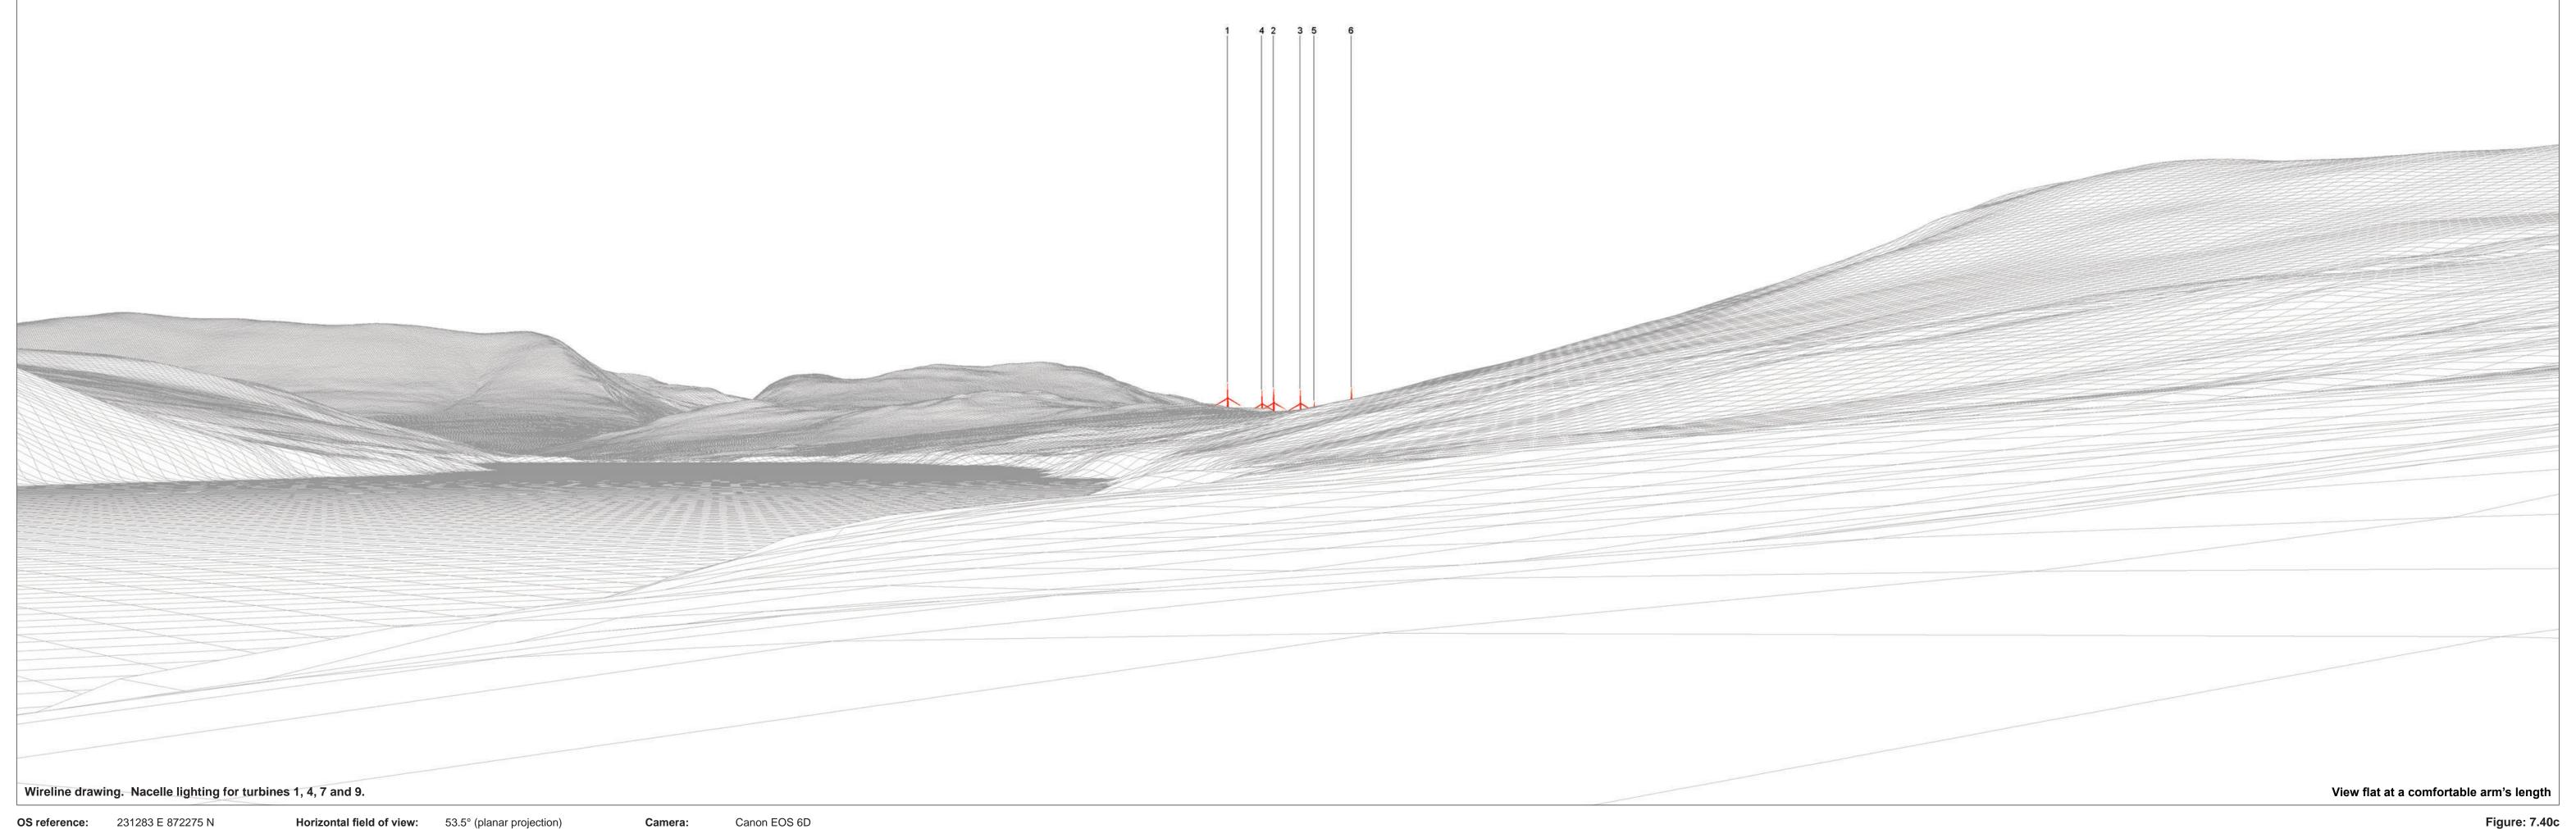

OS reference: 231283 E 872275 N
Eye level: 261.2 mAOD
Direction of view: 129.31°
Nearest turbine: 14.10 km

Principal distance:

812.5 mm 841 x 297 mm (half A1) Paper size: Correct printed image size: 820 x 260 mm

Camera: Canon EOS 6D
Lens: EF50mm f/1.4 USM
Camera height: 1.5 m **Date and time:** 06.03.2024 16:49

Figure: 7.40c Viewpoint 25: A835, Loch Glascarnoch Carn Fearna Wind Farm © Crown copyright, All rights reserved (2024). Licence number AC0000808122