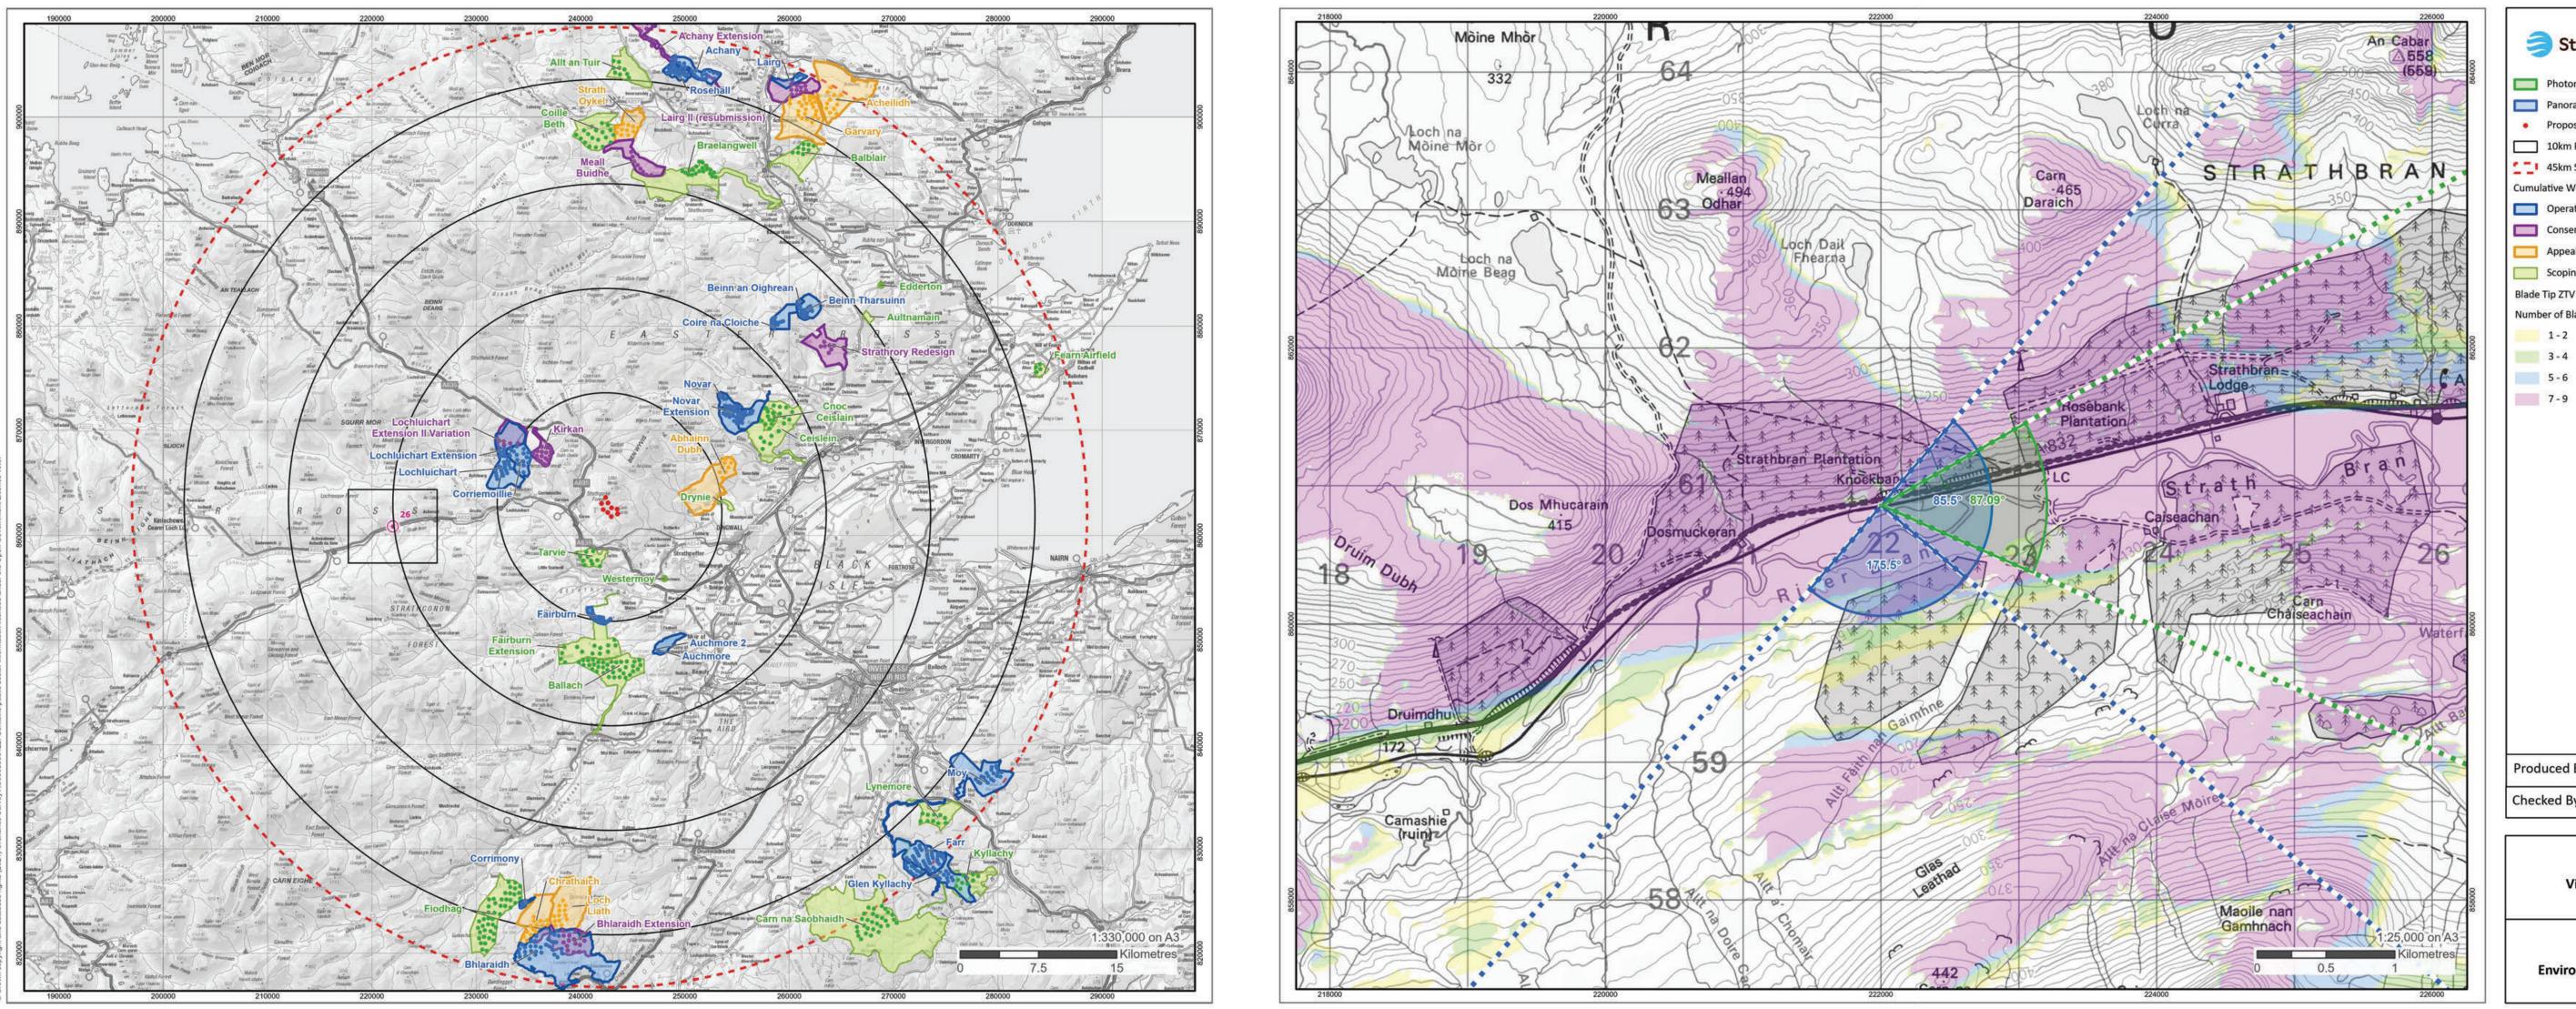

 OS reference:
 222005 E 860859 N

 Eye level:
 118.5 mAOD

 Direction of view:
 85.5°

Nearest turbine: 20.13 km

Horizontal field of view: 90° (cylindrical projection)
Principal distance: 522 mm
Paper size: 841 x 297 mm (half A1)
Correct printed image size: 820 x 130 mm

Camera: Canon EOS 6D
Lens: EF50mm f/1.4 USM
Camera height: 1.5 m
Date and time: 06.03.2024 15:26

Viewpoint 26: A832, Strath Bran
Carn Fearna Wind Farm
© Crown copyright, All rights reserved (2024). Licence number AC0000808122