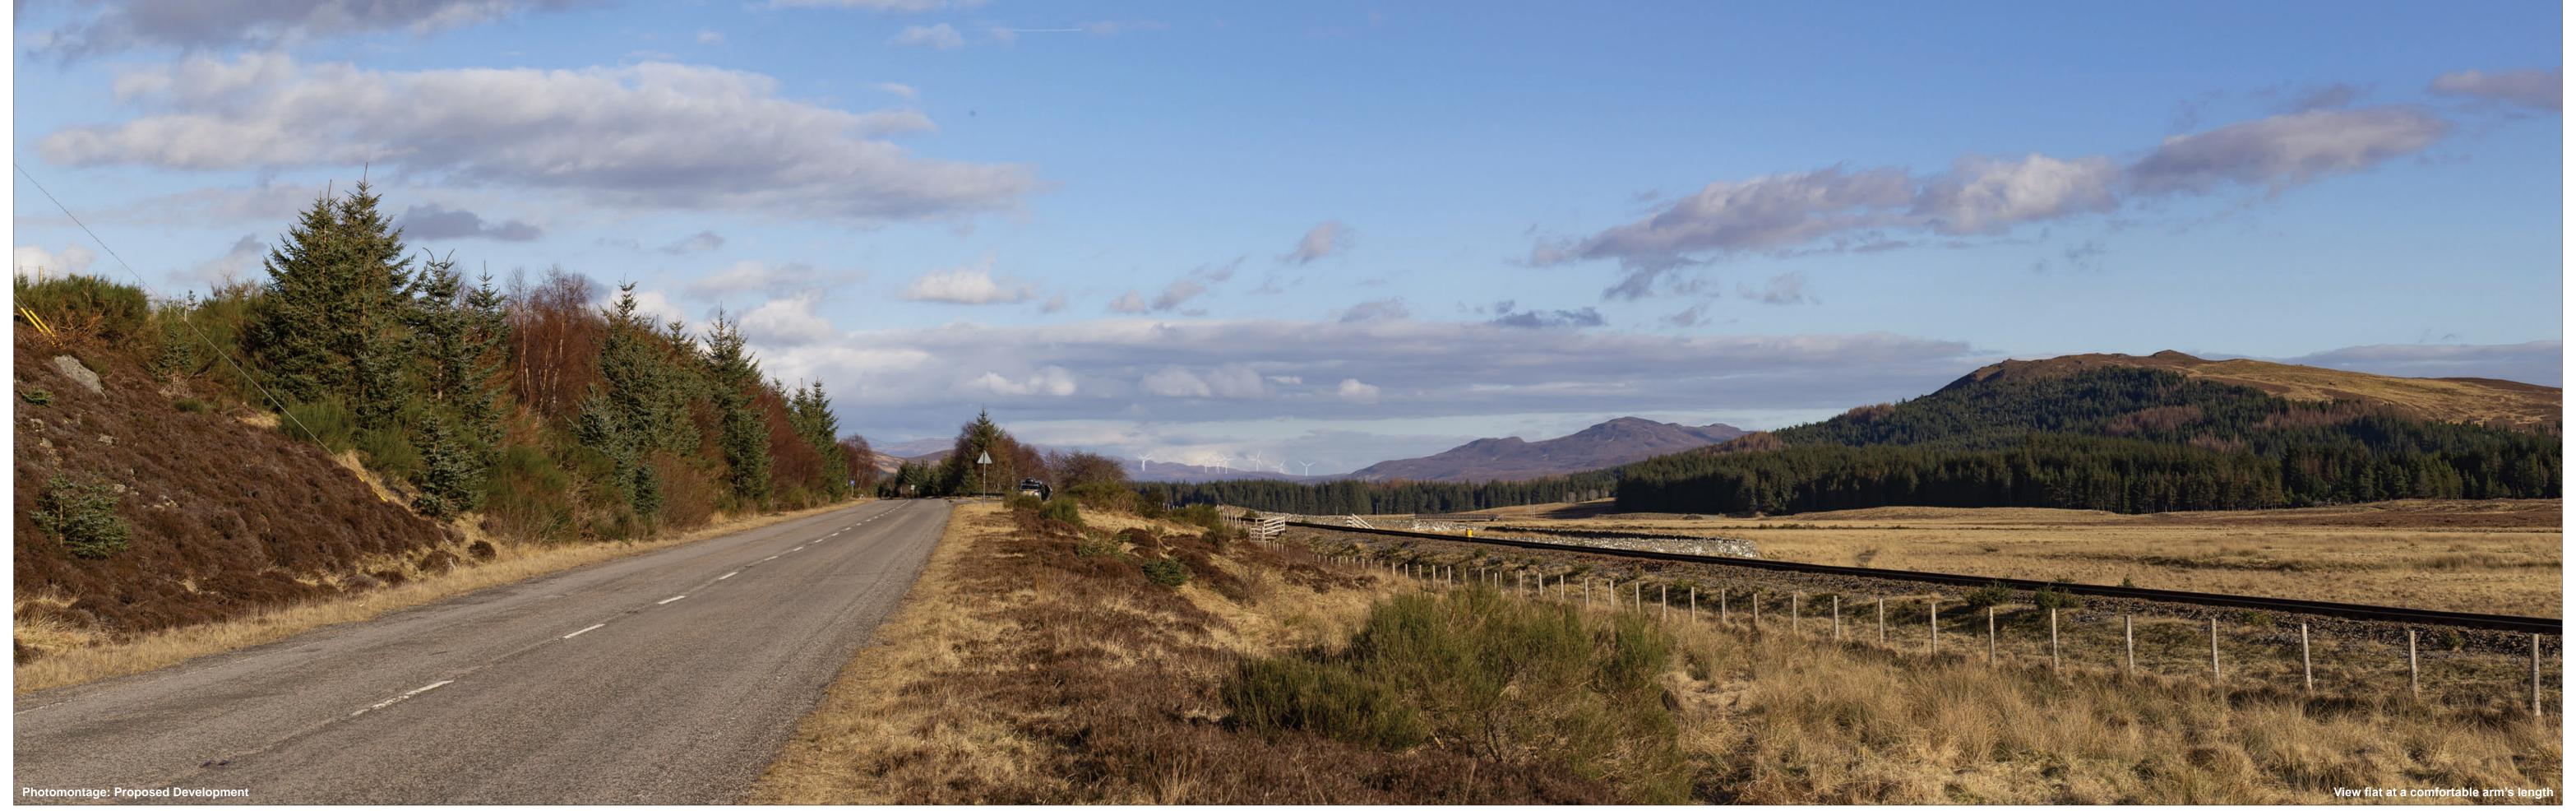

Horizontal field of view: 53.5° (planar projection)

Principal distance: 812.5 mm

Paper size: 841 x 297 mm (half A1) Principal distance: 812.5 mm

Paper size: 841 x 297 mm (half A1)

Correct printed image size: 820 x 260 mm

Camera: Canon EOS 6D
Lens: EF50mm f/1.4 USM
Camera height: 1.5 m
Date and time: 06.03.2024 15:26

Figure: 7.41f Viewpoint 26: A832, Strath Bran Carn Fearna Wind Farm © Crown copyright, All rights reserved (2024). Licence number AC0000808122