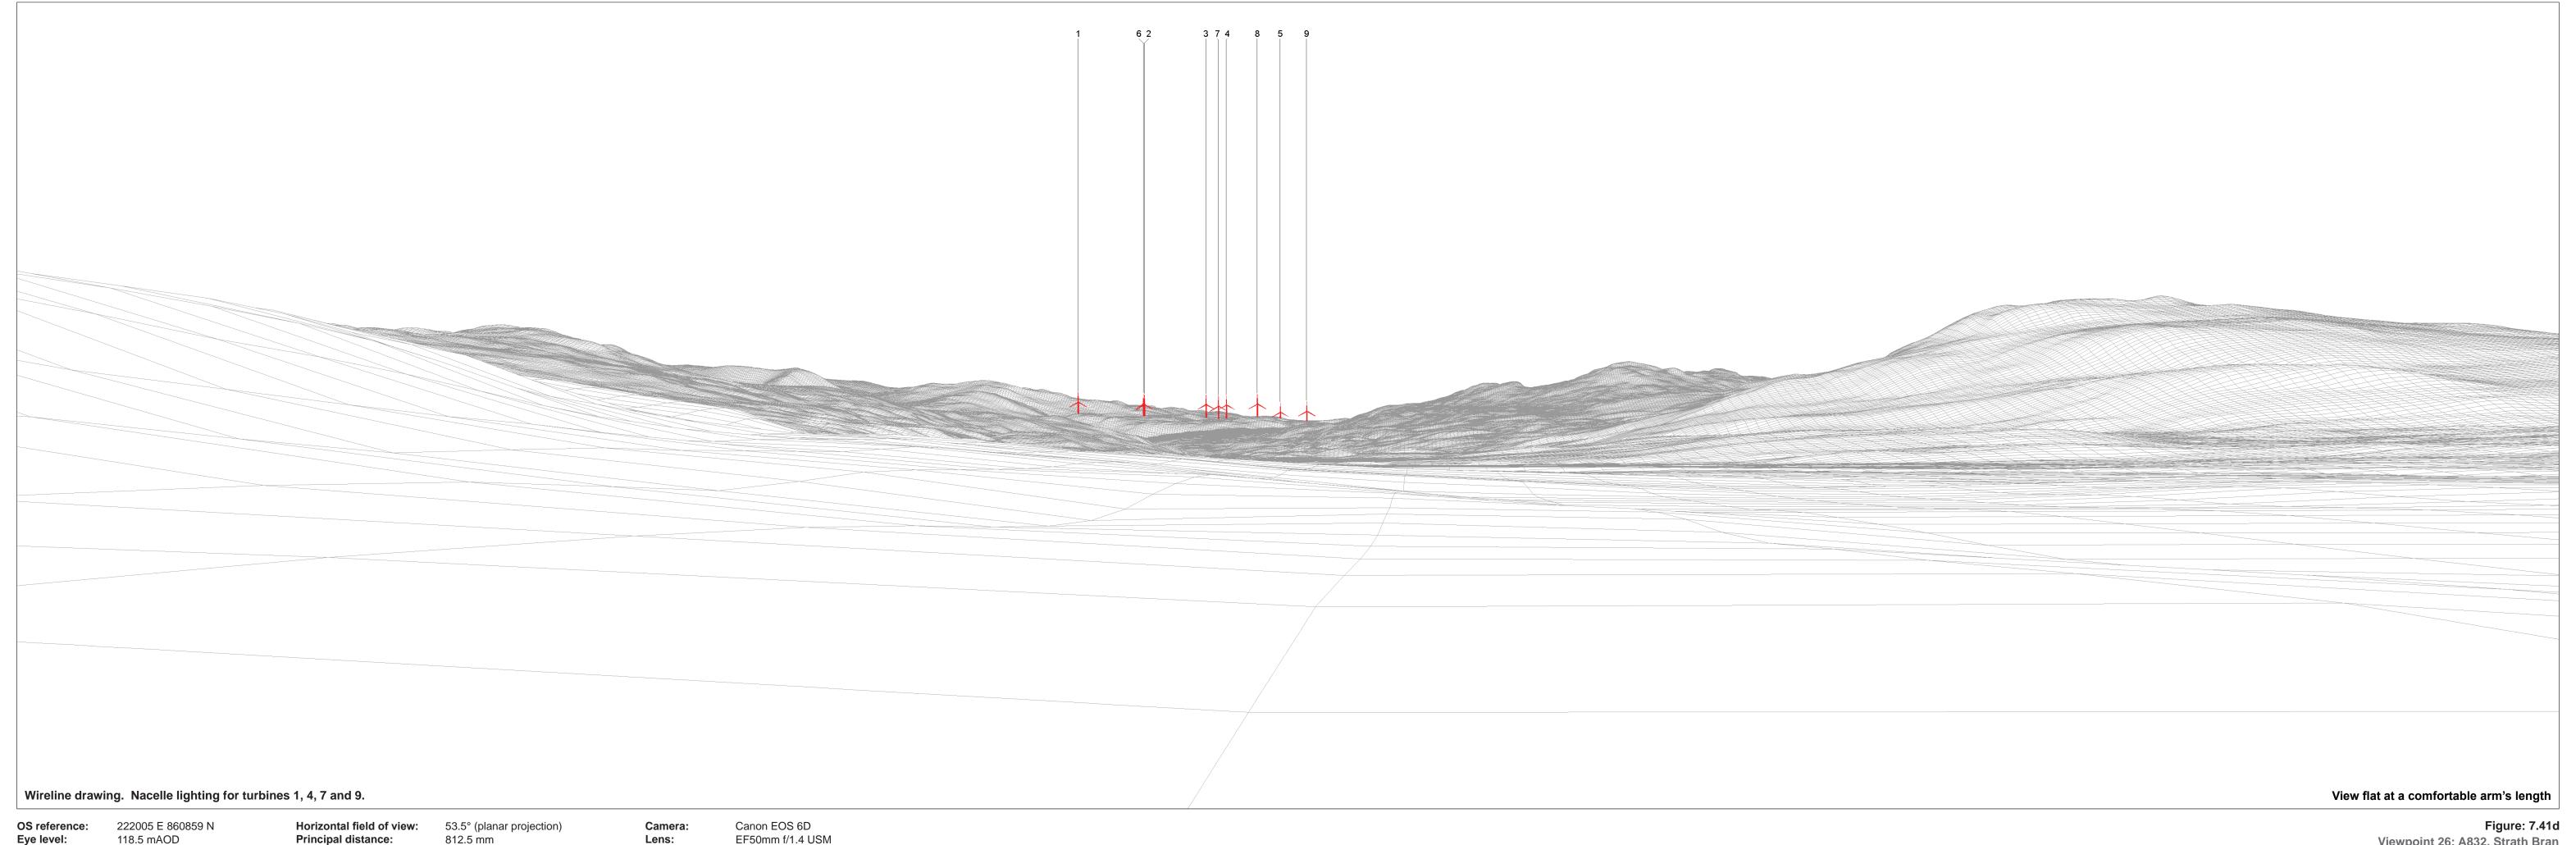

Eye level: Direction of view: 87.09° Nearest turbine: 20.13 km

Principal distance: 812.5 mm 841 x 297 mm (half A1) Paper size: Correct printed image size: 820 x 260 mm

Camera: Canon EOS 6D
Lens: EF50mm f/1.4 USM
Camera height: 1.5 m **Date and time:** 06.03.2024 15:26

Viewpoint 26: A832, Strath Bran Carn Fearna Wind Farm © Crown copyright, All rights reserved (2024). Licence number AC0000808122

OS reference: 222005 E 860859 N
Eye level: 118.5 mAOD
Direction of view: 87.09°
Nearest turbine: 20.13 km

Horizontal field of view: 53.5° (planar projection)

Principal distance: 812.5 mm

Paper size: 841 x 297 mm (half A1)

Correct printed image size: 820 x 260 mm

Camera: Canon EOS 6D
Lens: EF50mm f/1.4 USM
Camera height: 1.5 m
Date and time: 06.03.2024 15:26

Figure: 7.41e
Viewpoint 26: A832, Strath Bran
Carn Fearna Wind Farm
© Crown copyright, All rights reserved (2024). Licence number AC0000808122

OS reference: 222005 E 860859 N
Eye level: 118.5 mAOD
Direction of view: 87.09°
Nearest turbine: 20.13 km