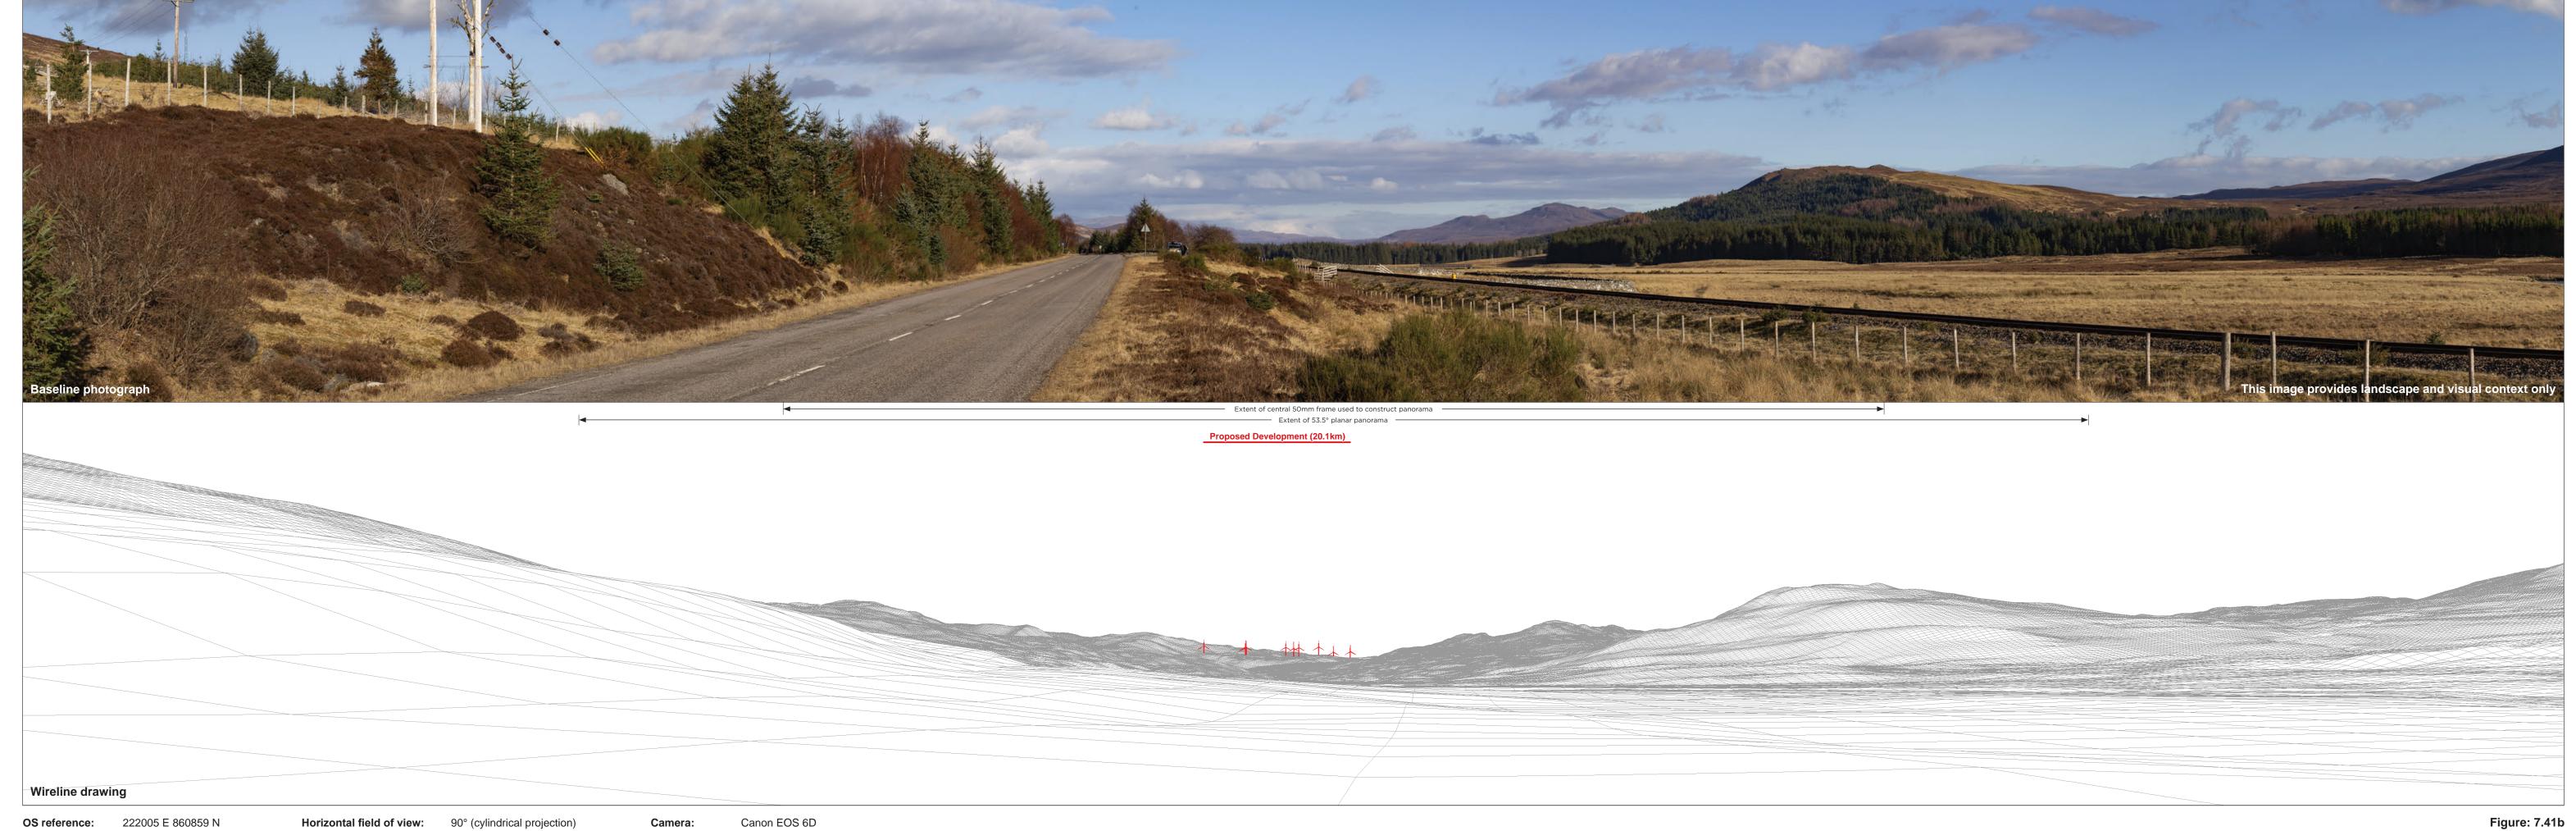

 OS reference:
 222005 E 860859 N

 Eye level:
 118.5 mAOD

 Direction of view:
 85.5°

Nearest turbine: 20.13 km

Horizontal field of view: 90° (cylindrical projection)
Principal distance: 522 mm
Paper size: 841 x 297 mm (half A1)
Correct printed image size: 820 x 130 mm

Camera: Canon EOS 6D
Lens: EF50mm f/1.4 USM
Camera height: 1.5 m
Date and time: 06.03.2024 15:26

Viewpoint 26: A832, Strath Bran
Carn Fearna Wind Farm
© Crown copyright, All rights reserved (2024). Licence number AC0000808122