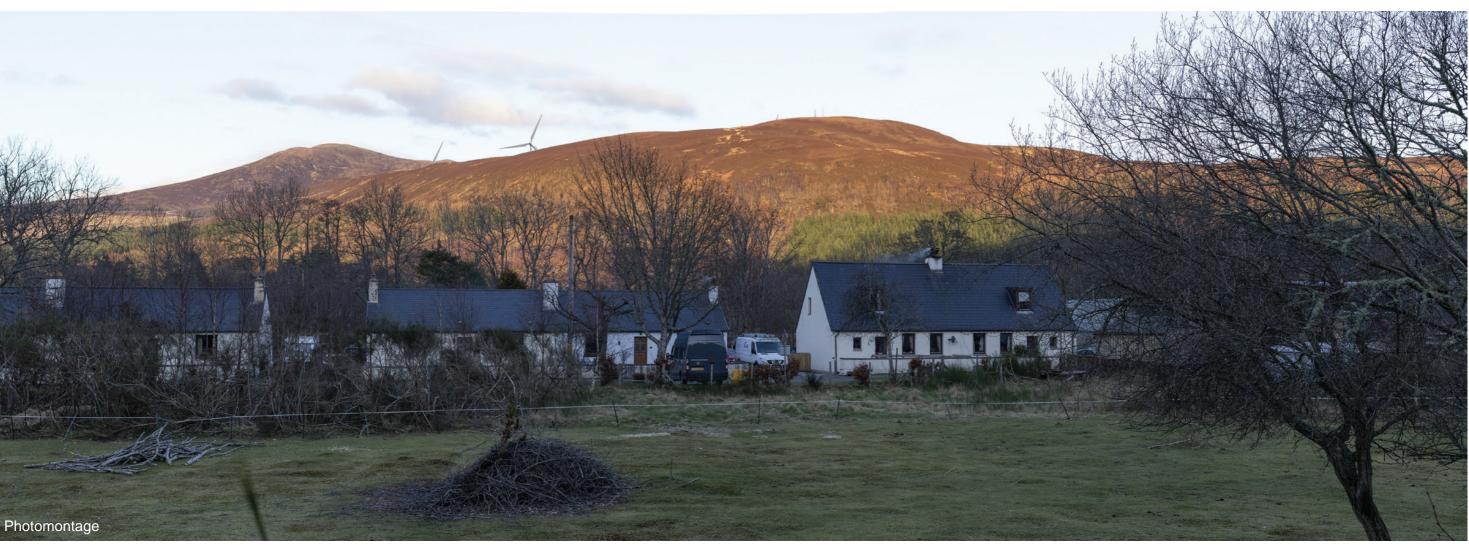

# Viewpoint 1: Garve

Distance to nearest turbine: 2.86km Camera: Canon EOS 6D Focal length: 50mm Camera height: 1.5m

When viewed at a comfortable arm's length (approx. 500mm), this printed image is representative of our detailed central vision, but is not representative of scale and distance.

# IMAGES FOR VISUAL IMPACT ASSESSMENT

Date: 06.03.2024 Time: 17:19

This image should be viewed at a comfortable arm's length (approx. 500mm).

Date: 06.03.2024 Time: 17:19