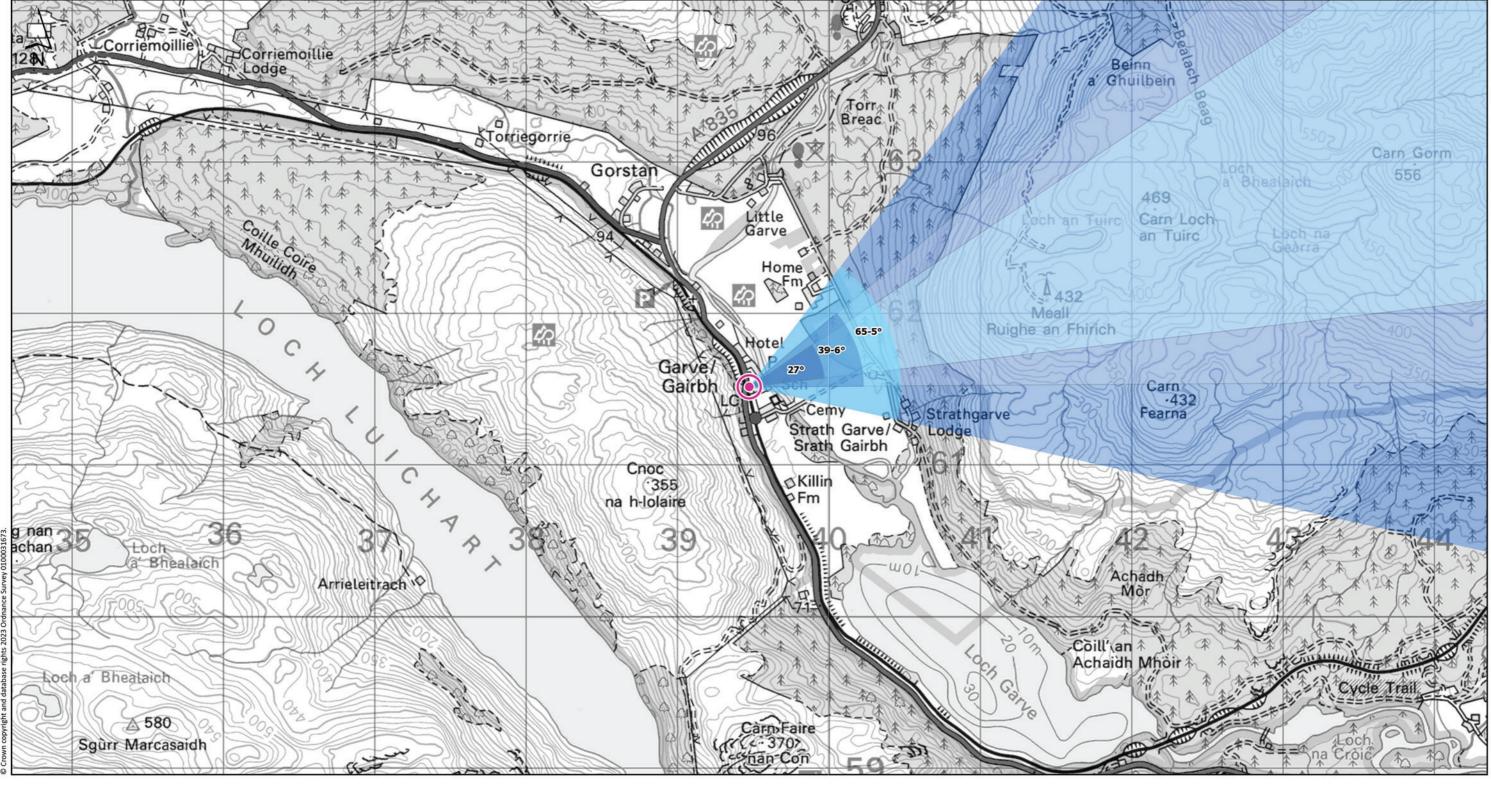

Grid Ref:239475E 861514N

Distance to nearest turbine:2856m

AOD:72m

Viewpoint description: This viewpoint is located on the footpath adjacent to the eastern side of the A835 in the centre of Garve, just north of the bus stop.

#### THC Figure 7.49: Viewpoint 1: Garve

### **Carn Fearna Wind Farm**

- Extent of 50mm single frame image -

Viewpoint 1: Garve

Distance to nearest turbine: 2.86km Camera: Canon EOS 6D Focal length: 50mm vertical (27°) x 28mm horizontal (65.5°) Camera height: 1.5m

The images contained on this page and the following two pages are not representative of scale and distance from the actual Viewpoint and show the wind farm development in its wider landscape context only.