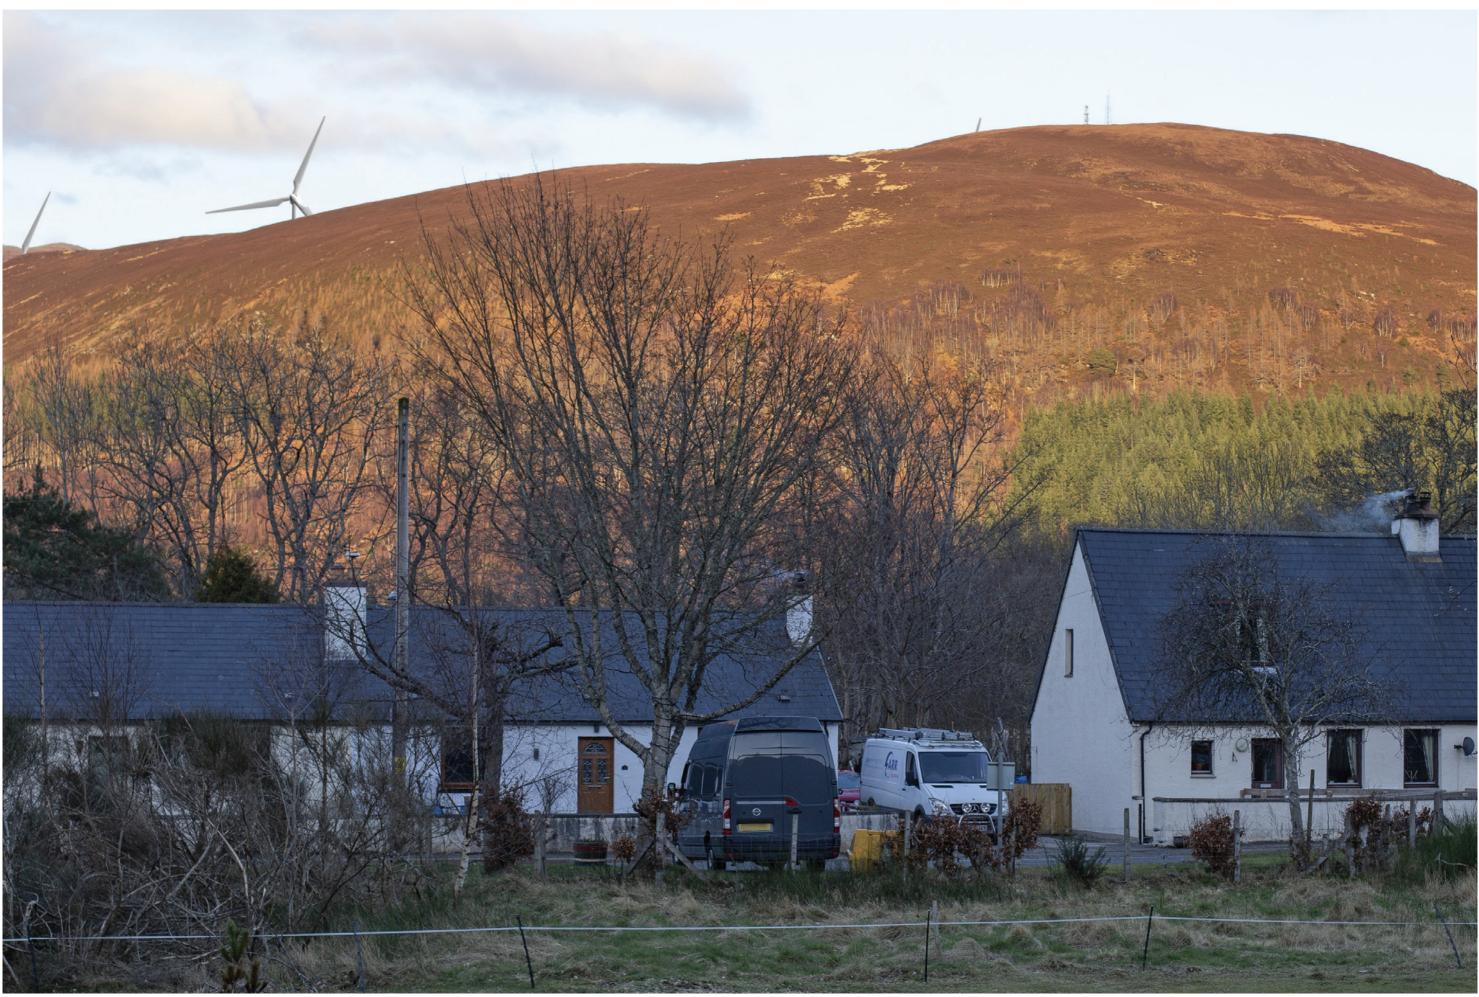

# Viewpoint 1: Garve

Distance to nearest turbine: 2.86km Camera: Canon EOS 6D Focal length: 50mm Camera height: 1.5m

When viewed at a comfortable arm's length (approx. 500mm), this printed image is representative of our detailed central vision, but is not representative of scale and distance.

# IMAGES FOR VISUAL IMPACT ASSESSMENT

Date: 06.03.2024 Time: 17:19

This image should be viewed at a comfortable arm's length (approx. 500mm).

Date: 06.03.2024 Time: 17:19

Grid Ref:239475E 861514N

Distance to nearest turbine:2856m

AOD:72m

Viewpoint description: This viewpoint is located on the footpath adjacent to the eastern side of the A835 in the centre of Garve, just north of the bus stop.