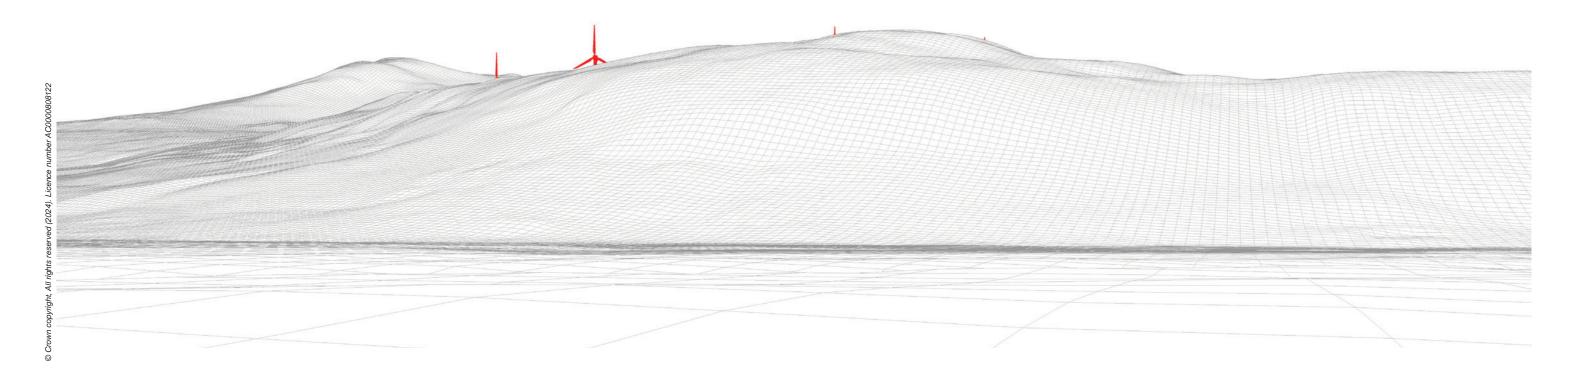

## IMAGES FOR LANDSCAPE ASSESSMENT

Date: 06.03.2024 Time: 17:19

Viewpoint 1: Proposed Wireline

Viewpoint 1: Cumulative Wireline. Application turbines in red, operational / under construction in blue, consented in purple and application in orange. Proposed Development (2.9km)

### **Carn Fearna Wind Farm**

- Extent of 50mm single frame image -

Viewpoint 1: Garve

Distance to nearest turbine: 2.86km Camera: Canon EOS 6D Focal length: 50mm vertical (27°) x 28mm horizontal (65.5°) Camera height: 1.5m