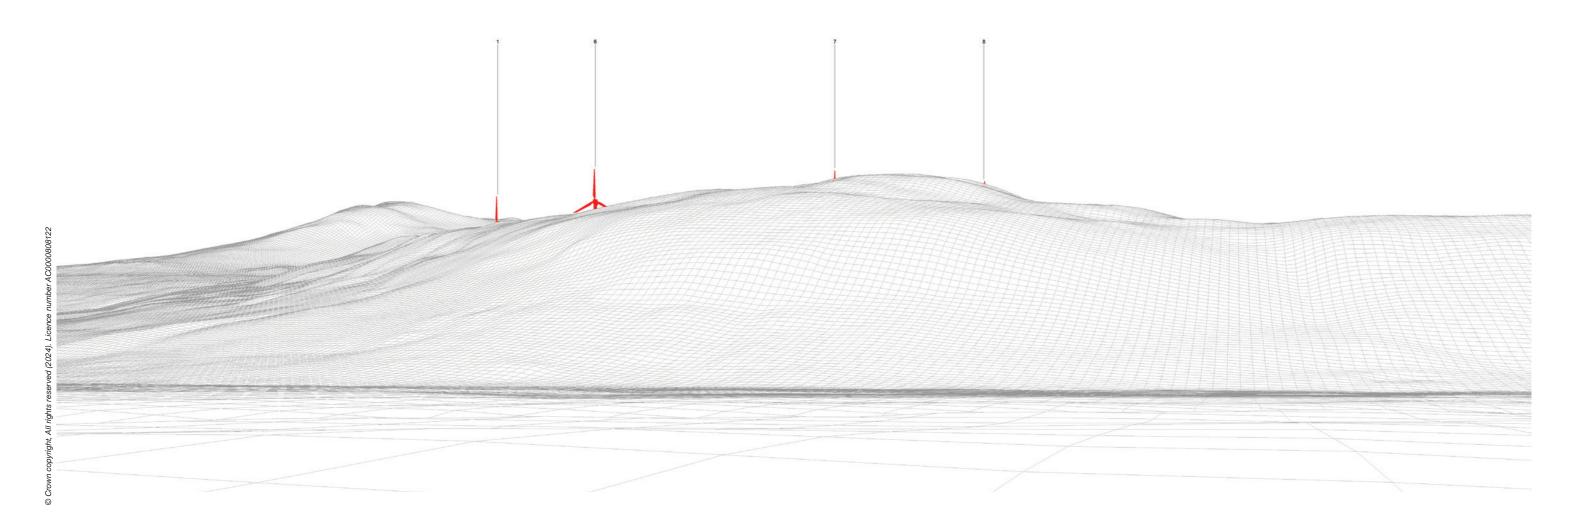

## IMAGES FOR LANDSCAPE ASSESSMENT

Date: 06.03.2024 Time: 17:19

Viewpoint 1: Proposed Wireline

Viewpoint 1: Cumulative Wireline. Application turbines in red, operational / under construction in blue, consented in purple and application in orange. Proposed Development (2.9km)