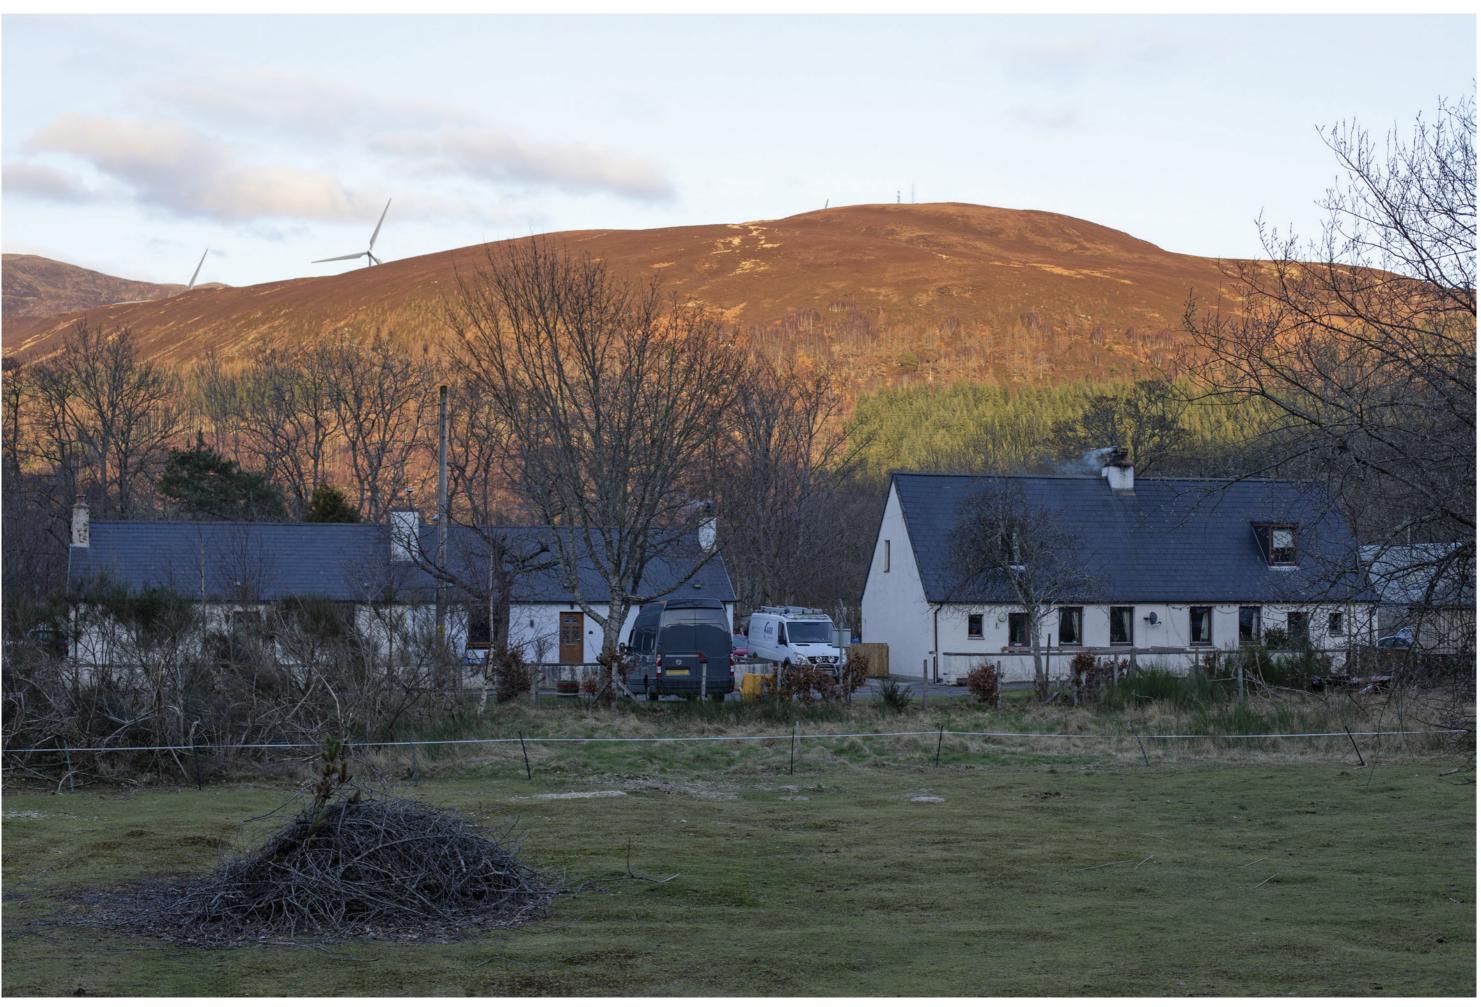

# Viewpoint 1: Garve

Distance to nearest turbine: 2.86km Camera: Canon EOS 6D Focal length: 50mm Camera height: 1.5m

When viewed at a comfortable arm's length (approx. 500mm), this printed image is representative of our detailed central vision, but is not representative of scale and distance.

# IMAGES FOR VISUAL IMPACT ASSESSMENT

Date: 06.03.2024 Time: 17:19

This image should be viewed at a comfortable arm's length (approx. 500mm).

Date: 06.03.2024 Time: 17:19

Grid Ref:239475E 861514N

Distance to nearest turbine:2856m

AOD:72m

Viewpoint description: This viewpoint is located on the footpath adjacent to the eastern side of the A835 in the centre of Garve, just north of the bus stop.