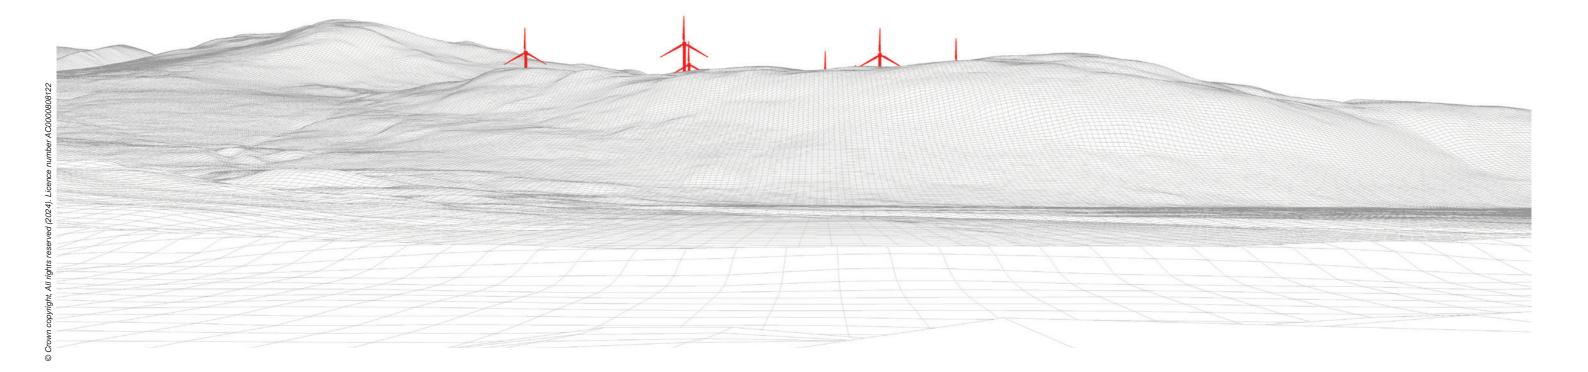

### IMAGES FOR LANDSCAPE ASSESSMENT

Camera height: 1.5m

Date: 06.03.2024 Time: 16:23

Viewpoint 2: Proposed Wireline

Viewpoint 2: Cumulative Wireline. Application turbines in red, operational / under construction in blue, consented in purple and application in orange. Proposed Development (3.4km)