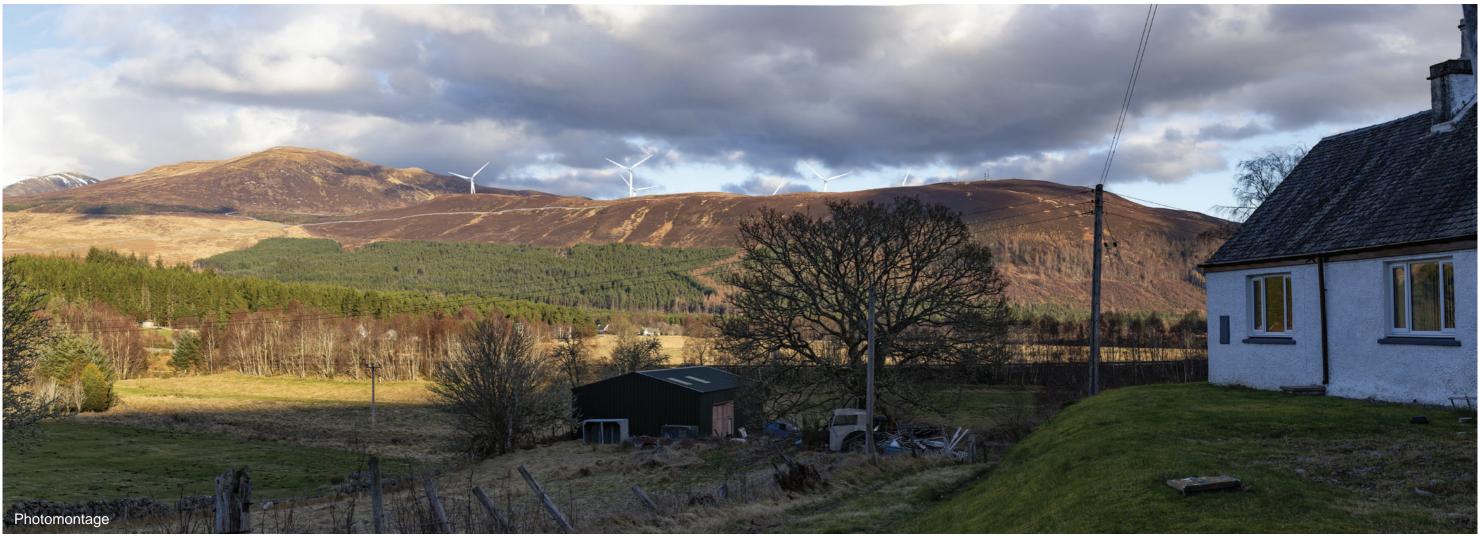

### **Carn Fearna Wind Farm**

Viewpoint 2: Gorstan

Distance to nearest turbine: 3.42km Camera: Canon EOS 6D Focal length: 50mm vertical (27°) x 28mm horizontal (65.5°)

The images contained on this page and the following two pages are not representative of scale and distance from the actual Viewpoint and show the wind farm development in its wider landscape context only.

## Viewpoint 2: Gorstan

Distance to nearest turbine: 3.42km Camera: Canon EOS 6D Focal length: 50mm Camera height: 1.5m

When viewed at a comfortable arm's length (approx. 500mm), this printed image is representative of our detailed central vision, but is not representative of scale and distance.

# IMAGES FOR VISUAL IMPACT ASSESSMENT

Date: 06.03.2024 Time: 16:23

This image should be viewed at a comfortable arm's length (approx. 500mm).

Camera: Canon EOS 6D Focal length: 75mm Camera height: 1.5m Distance to nearest turbine: 3.42km