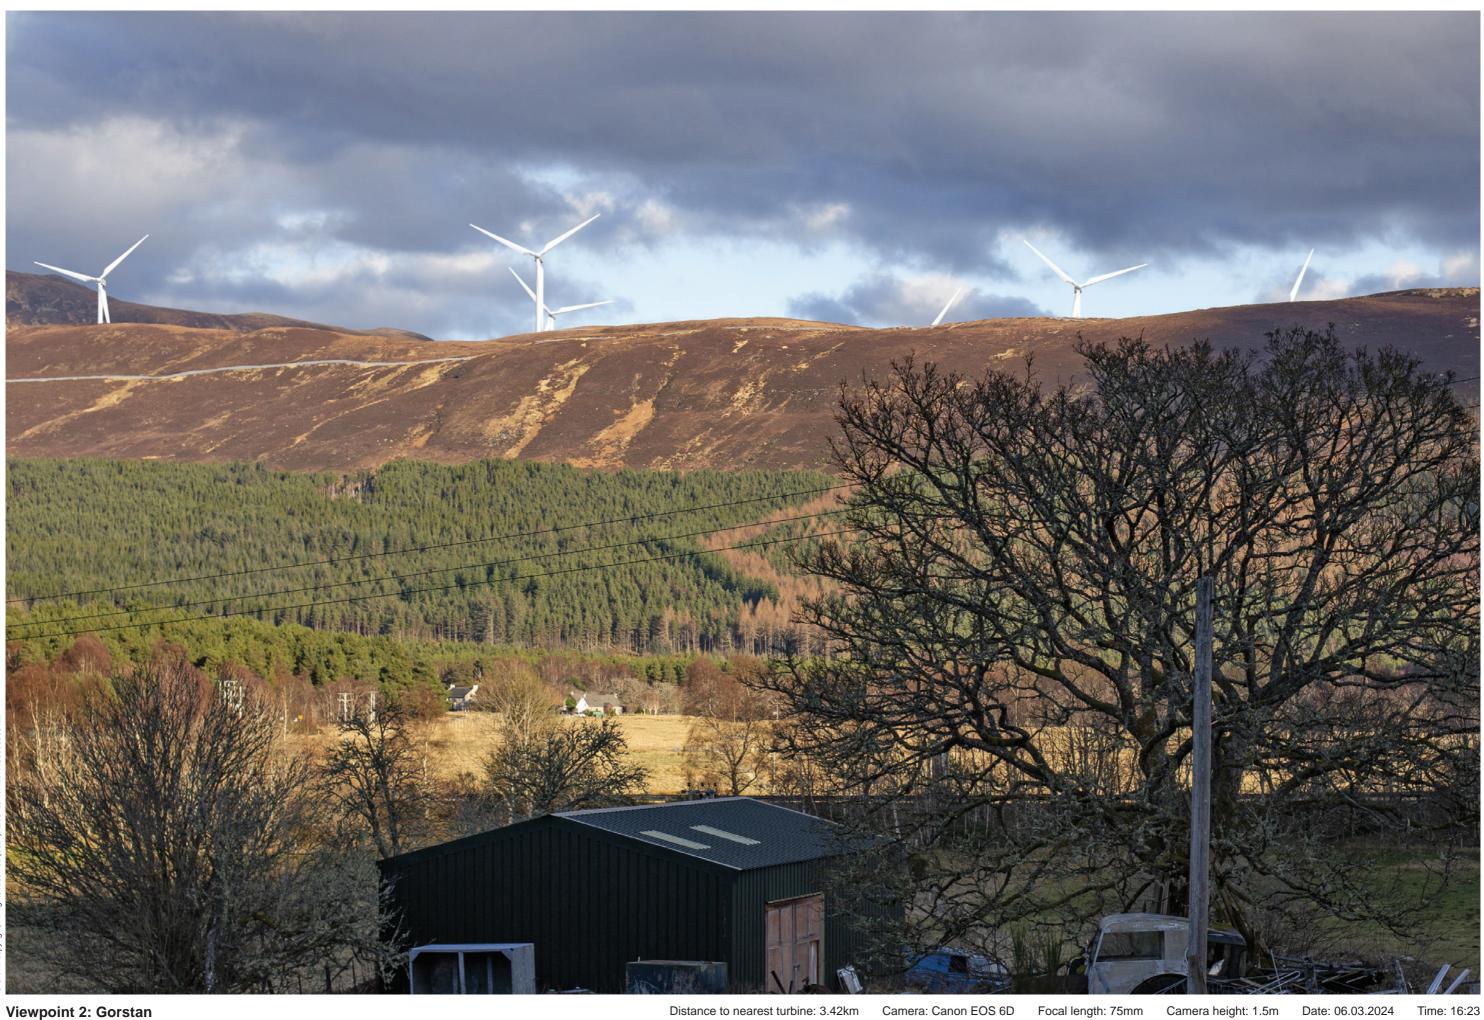

#### THC Figure 7.50: Viewpoint 2: Gorstan

# IMAGES FOR VISUAL IMPACT ASSESSMENT

Date: 06.03.2024 Time: 16:23

This image should be viewed at a comfortable arm's length (approx. 500mm).

Camera: Canon EOS 6D Focal length: 75mm Camera height: 1.5m Distance to nearest turbine: 3.42km