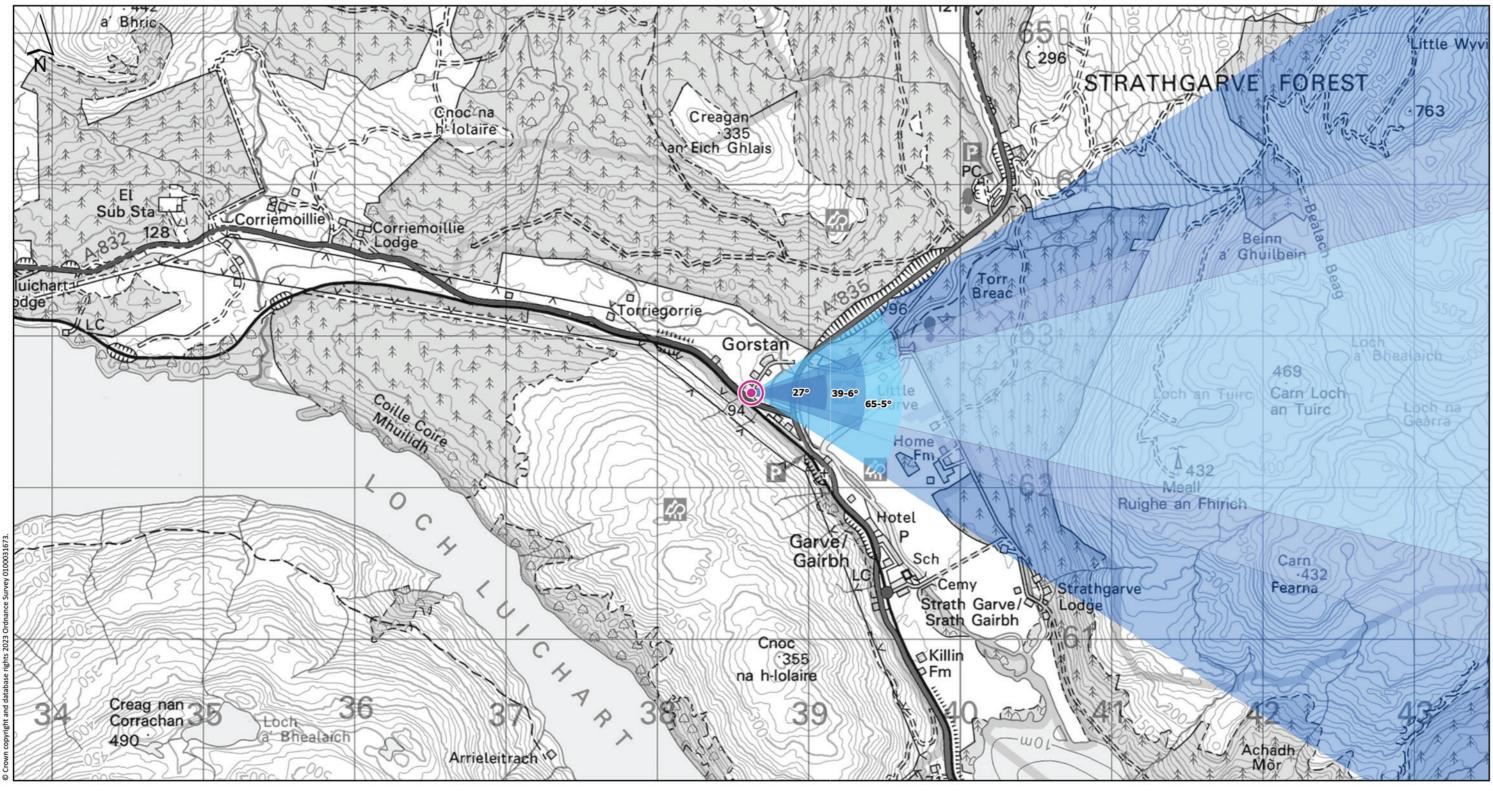

Grid Ref:238621E 862623N

Distance to nearest turbine:3416m

AOD:87m

Viewpoint description: This viewpoint is located towards the southern end of the minor road that accesses the residential area of Gorstan.

#### THC Figure 7.50: Viewpoint 2: Gorstan

### **Carn Fearna Wind Farm**

Viewpoint 2: Gorstan

Distance to nearest turbine: 3.42km Camera: Canon EOS 6D Focal length: 50mm vertical (27°) x 28mm horizontal (65.5°)

The images contained on this page and the following two pages are not representative of scale and distance from the actual Viewpoint and show the wind farm development in its wider landscape context only.