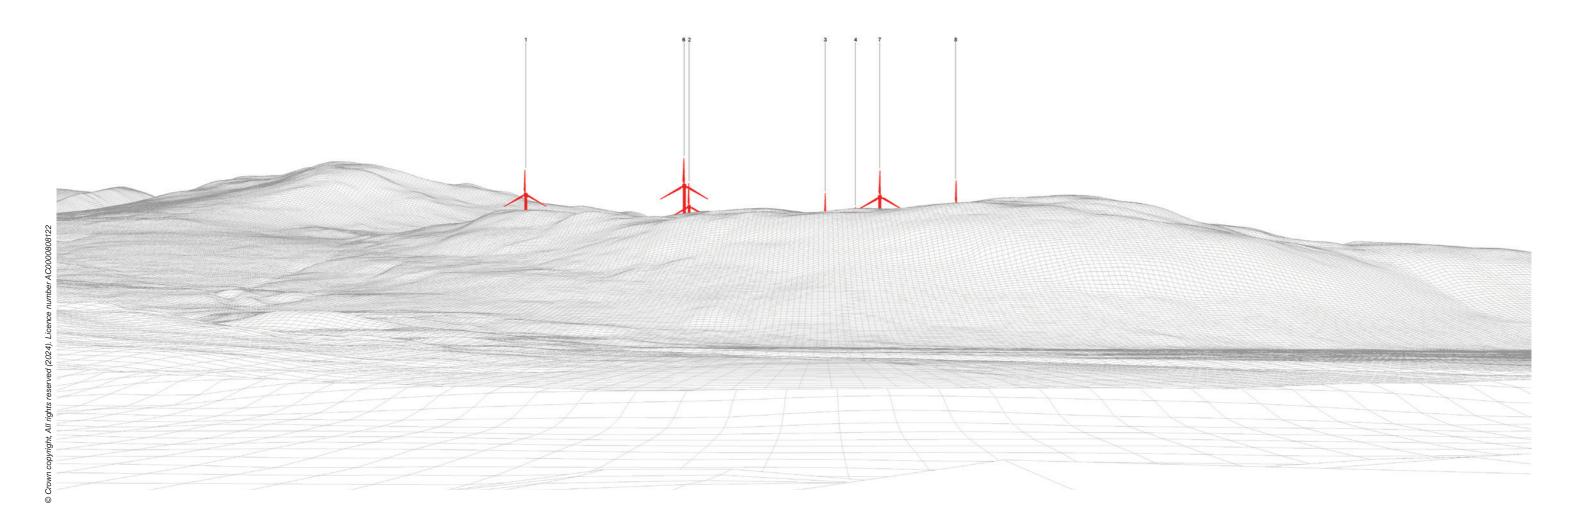

### IMAGES FOR LANDSCAPE ASSESSMENT

Camera height: 1.5m

Date: 06.03.2024 Time: 16:23

Viewpoint 2: Proposed Wireline

Viewpoint 2: Cumulative Wireline. Application turbines in red, operational / under construction in blue, consented in purple and application in orange. Proposed Development (3.4km)