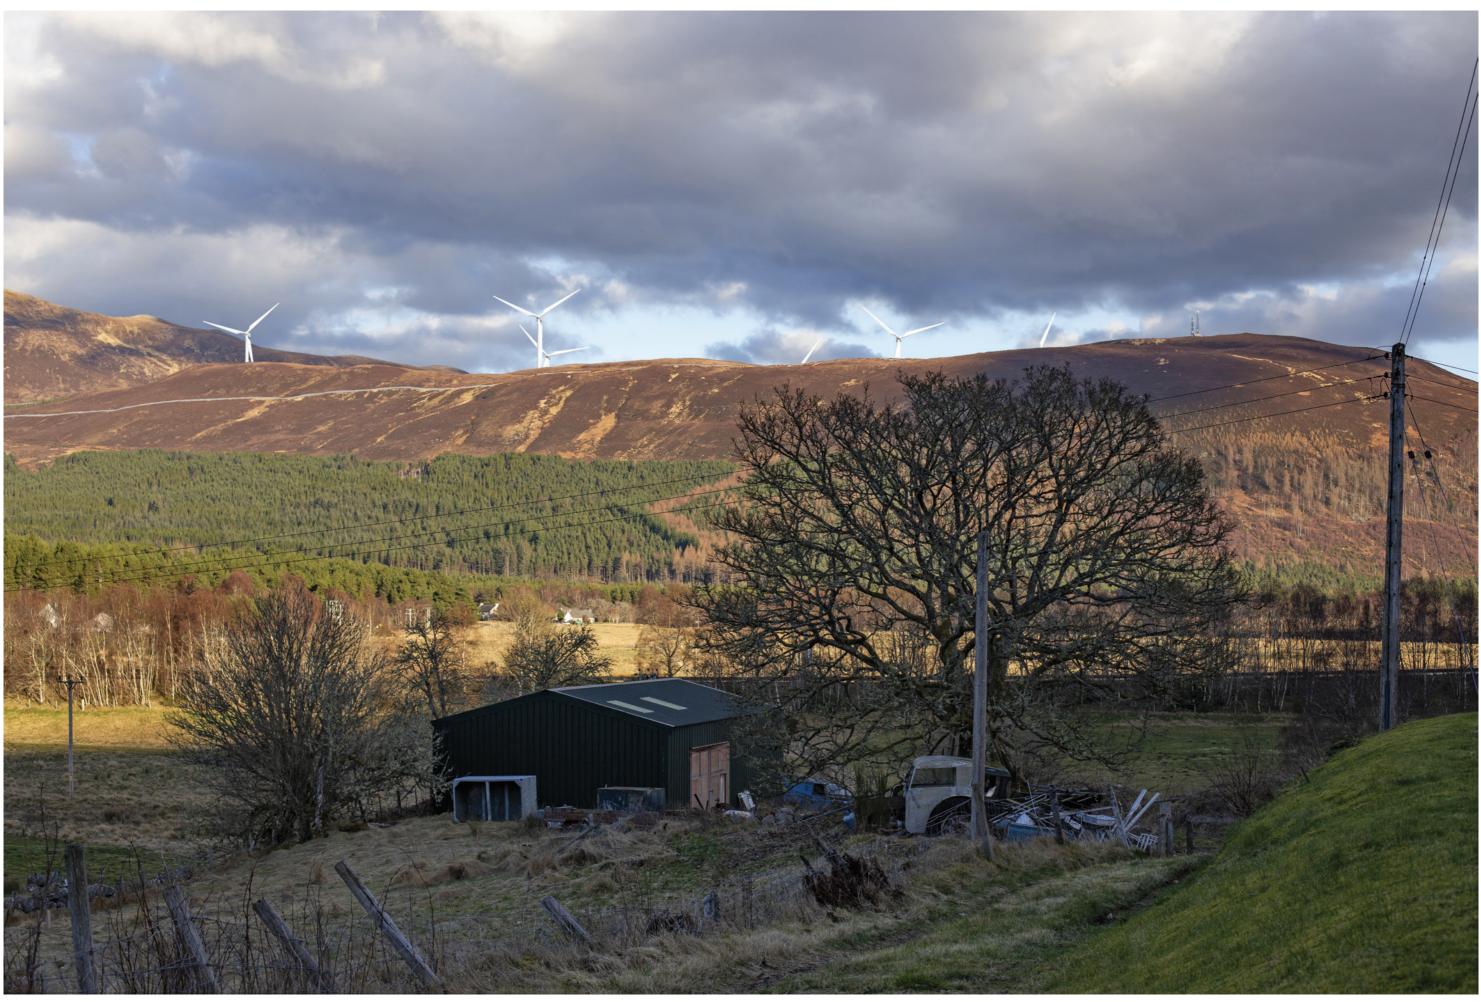

## Viewpoint 2: Gorstan

Distance to nearest turbine: 3.42km Camera: Canon EOS 6D Focal length: 50mm Camera height: 1.5m

When viewed at a comfortable arm's length (approx. 500mm), this printed image is representative of our detailed central vision, but is not representative of scale and distance.