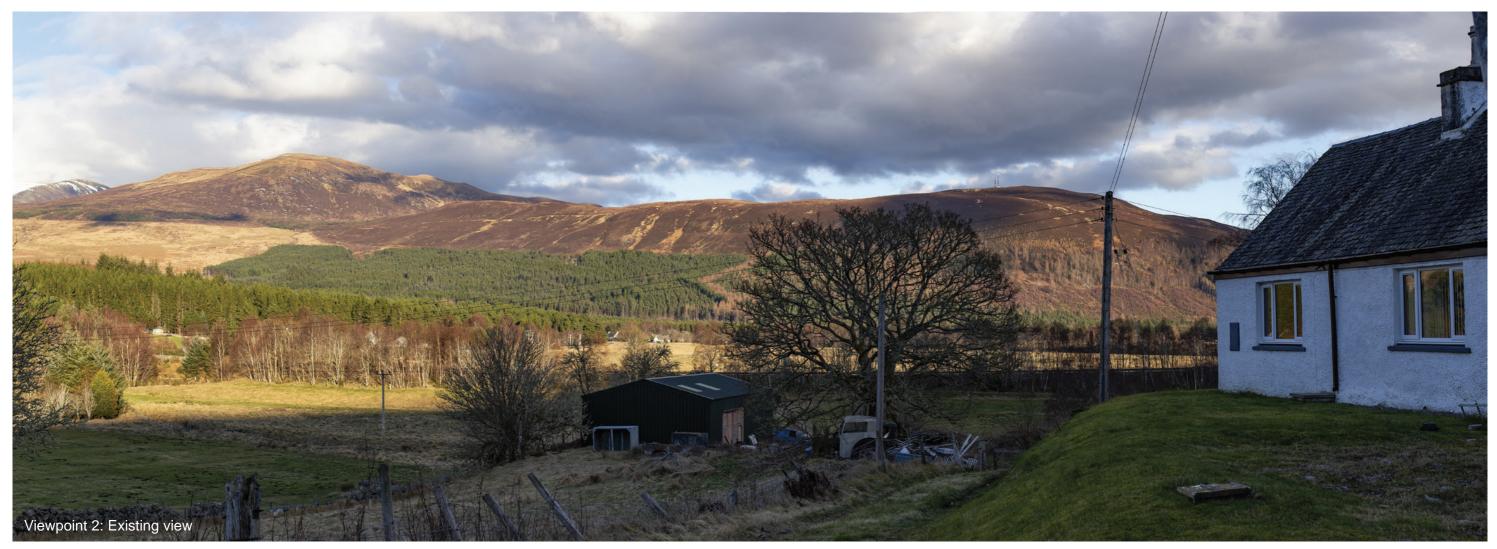

Grid Ref:238621E 862623N

Distance to nearest turbine:3416m

AOD:87m

Viewpoint description: This viewpoint is located towards the southern end of the minor road that accesses the residential area of Gorstan.

### **Carn Fearna Wind Farm**

Viewpoint 2: Gorstan

Distance to nearest turbine: 3.42km Camera: Canon EOS 6D Focal length: 50mm vertical (27°) x 28mm horizontal (65.5°)

The images contained on this page and the following two pages are not representative of scale and distance from the actual Viewpoint and show the wind farm development in its wider landscape context only.