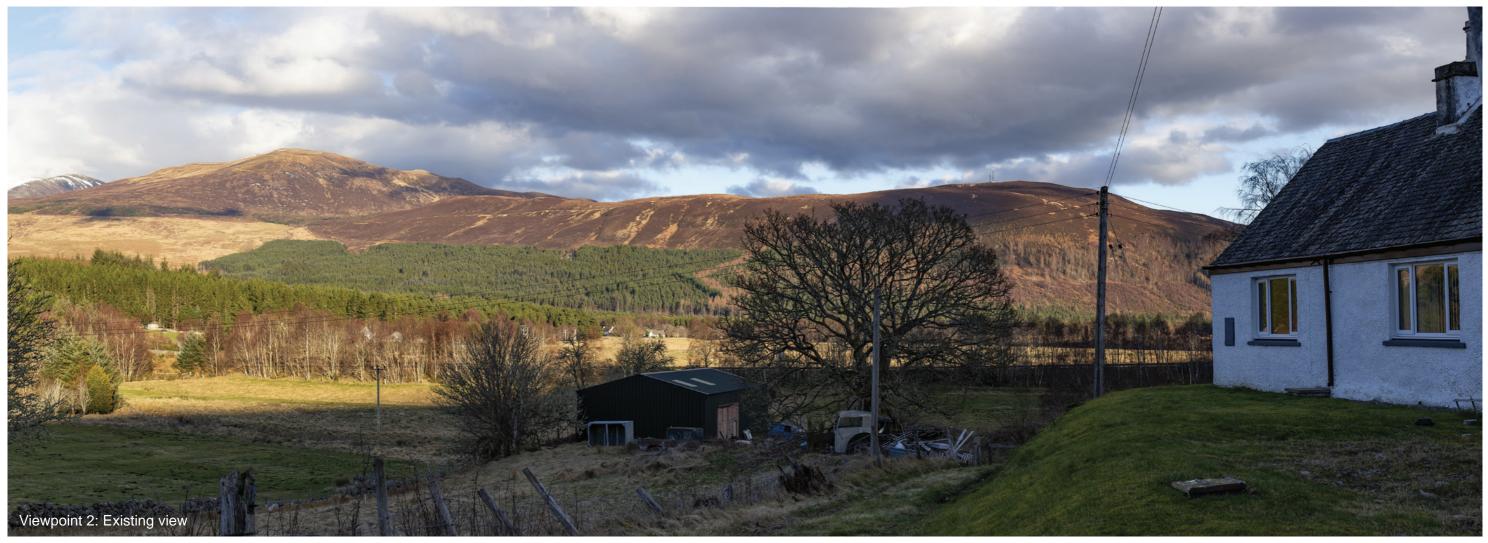

### **Carn Fearna Wind Farm**

Viewpoint 2: Gorstan

Distance to nearest turbine: 3.42km Camera: Canon EOS 6D Focal length: 50mm vertical (27°) x 28mm horizontal (65.5°)

The images contained on this page and the following two pages are not representative of scale and distance from the actual Viewpoint and show the wind farm development in its wider landscape context only.

## Viewpoint 2: Gorstan

Distance to nearest turbine: 3.42km Camera: Canon EOS 6D Focal length: 50mm Camera height: 1.5m

When viewed at a comfortable arm's length (approx. 500mm), this printed image is representative of our detailed central vision, but is not representative of scale and distance.

# IMAGES FOR VISUAL IMPACT ASSESSMENT

Date: 06.03.2024 Time: 16:23

This image should be viewed at a comfortable arm's length (approx. 500mm).

Camera: Canon EOS 6D Focal length: 75mm Camera height: 1.5m Distance to nearest turbine: 3.42km