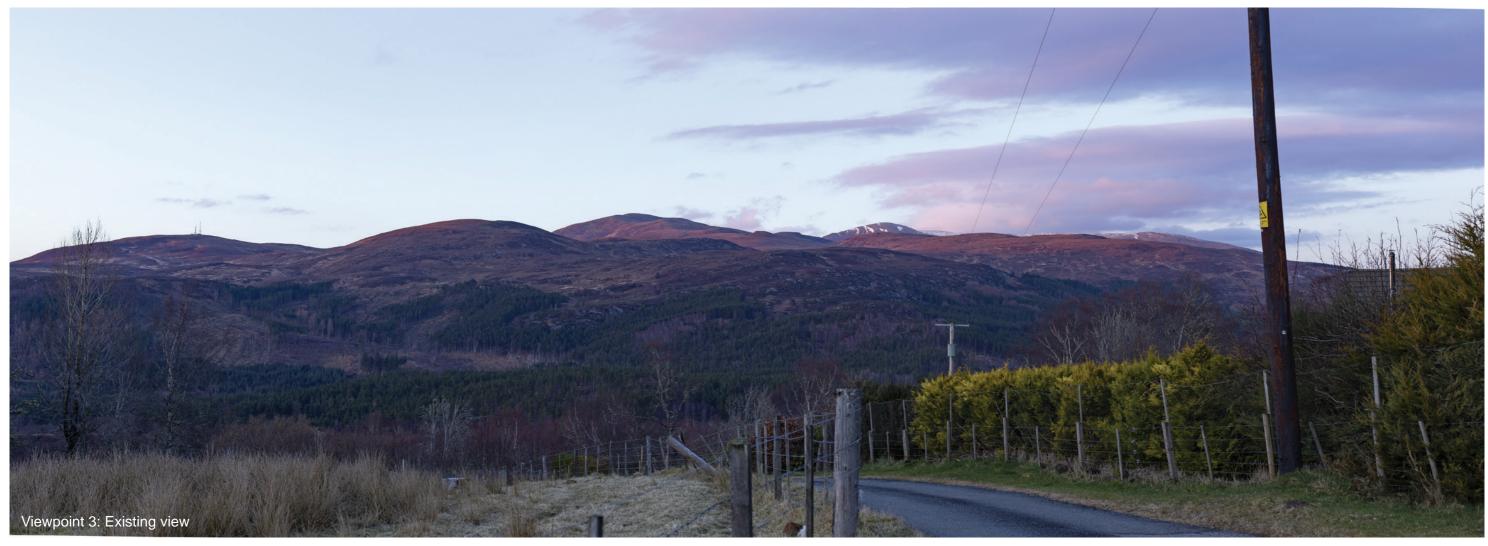

Distance to nearest turbine: 3.35km

Camera: Canon EOS 6D

Focal length: 75mm Camera height: 1.5m

Date: 06.03.2024 Time: 17:52

Date: 06.03.2024

Time: 17:52

The images contained on this page and the following two pages are not representative of scale and distance from the actual Viewpoint and show the wind farm development in its wider landscape context only.