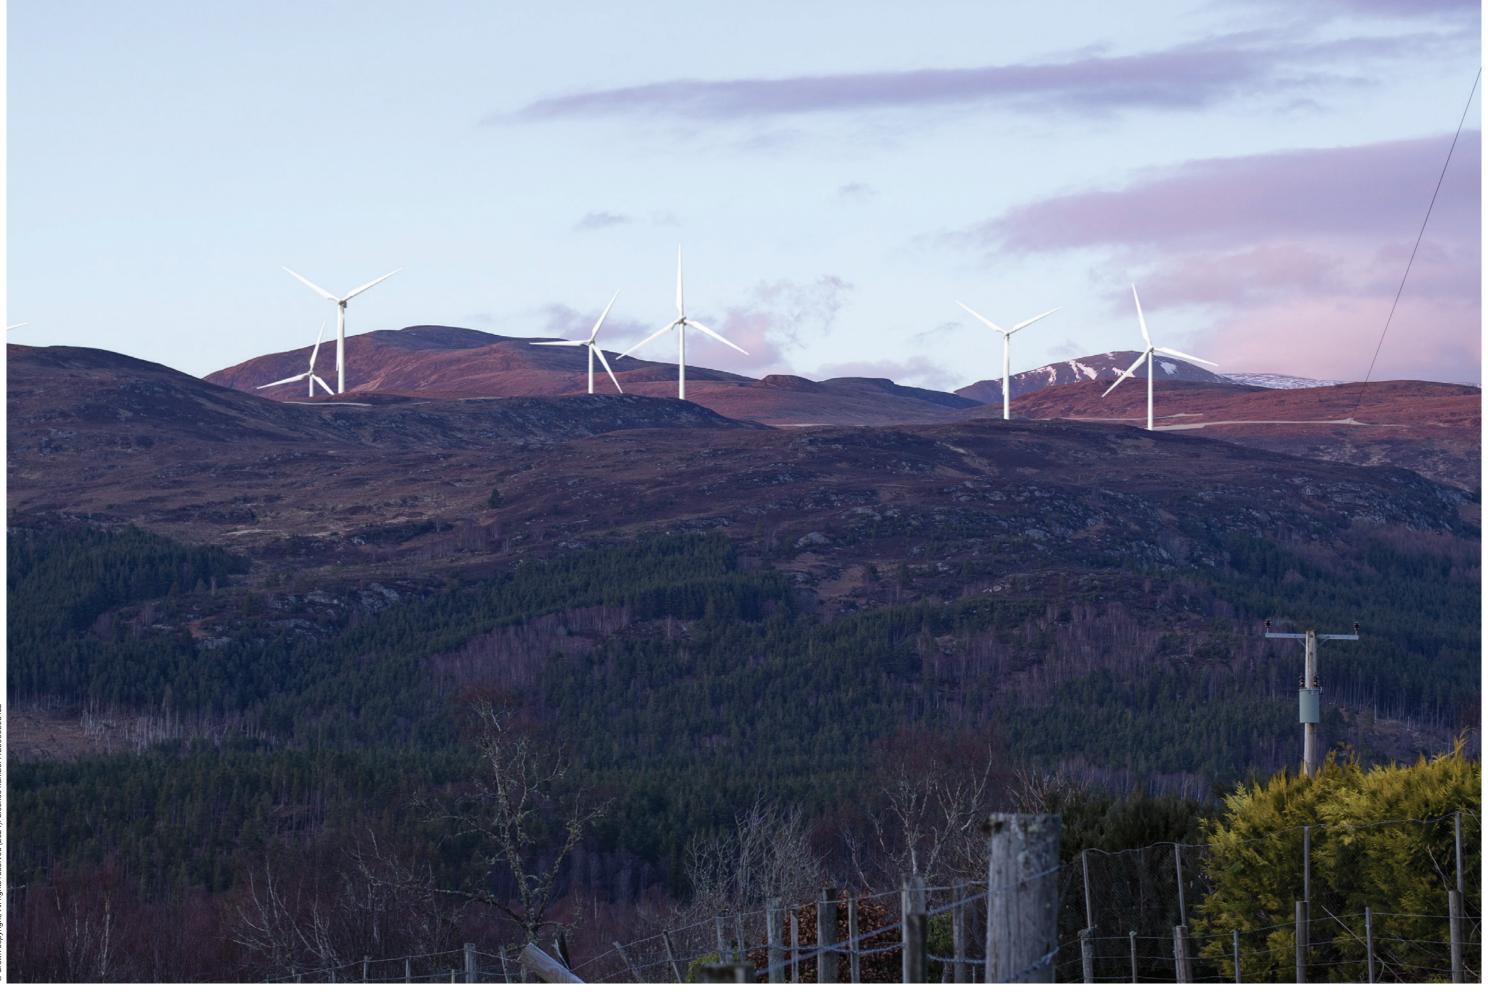

Distance to nearest turbine: 3.35km

Camera: Canon EOS 6D

Focal length: 75mm Camera height: 1.5m

Date: 06.03.2024 Time: 17:52