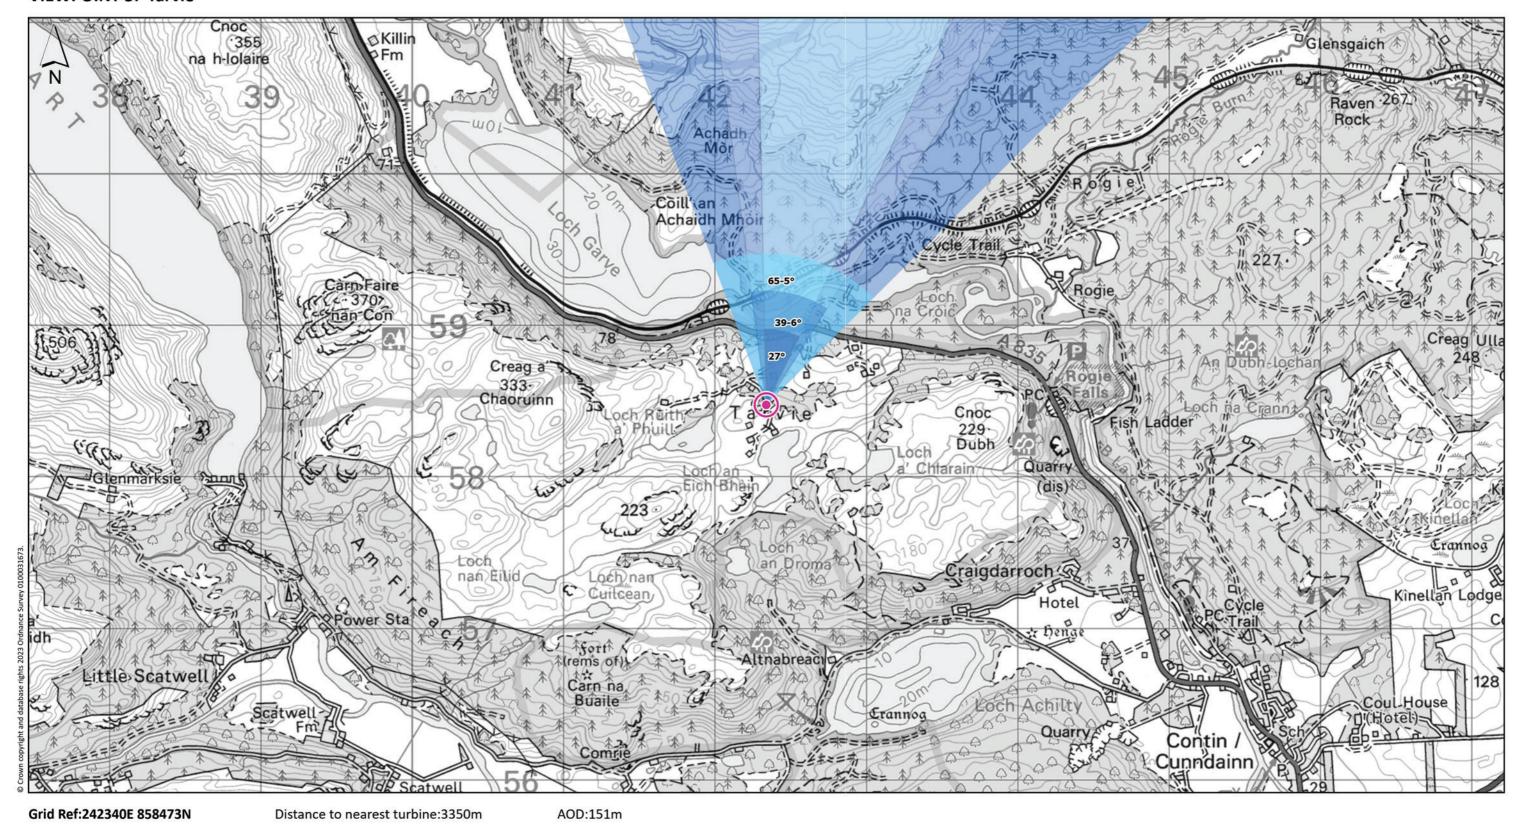

## **VIEWPOINT 3: Tarvie**

Viewpoint description: This viewpoint is located on the minor road that accesses the residential area of Tarvie, north of Tarvie Lochs Fishery.

THC Figure 7.51: Viewpoint 3: Tarvie

Carn Fearna Wind Farm

- Extent of 50mm single frame image -

Viewpoint 3: Tarvie

Distance to nearest turbine: 3.35km

Camera: Canon EOS 6D

Focal length: 50mm vertical (27°) x 28mm horizontal (65.5°) Camera height: 1.5m

Date: 06.03.2024

Time: 17:52

The images contained on this page and the following two pages are not representative of scale and distance from the actual Viewpoint and show the wind farm development in its wider landscape context only.