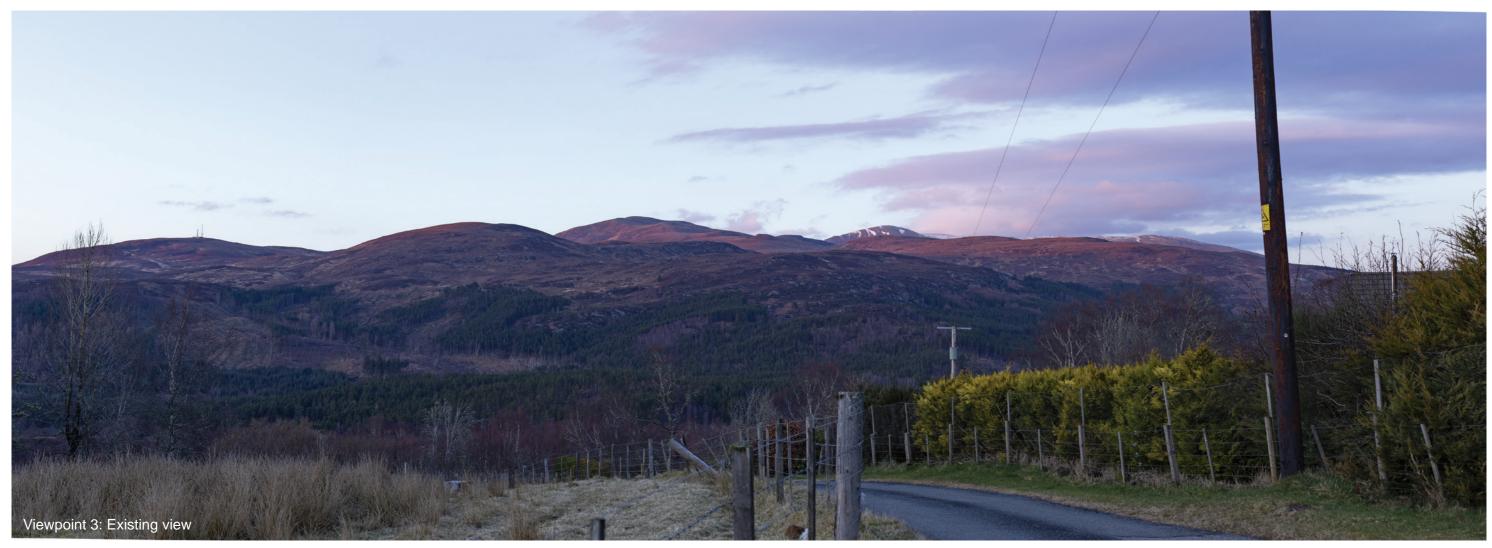

## **VIEWPOINT 3: Tarvie**

Viewpoint description: This viewpoint is located on the minor road that accesses the residential area of Tarvie, north of Tarvie Lochs Fishery.

THC Figure 7.51: Viewpoint 3: Tarvie

Carn Fearna Wind Farm

- Extent of 50mm single frame image -

Viewpoint 3: Tarvie

Distance to nearest turbine: 3.35km

Camera: Canon EOS 6D

Focal length: 50mm vertical (27°) x 28mm horizontal (65.5°) Camera height: 1.5m

Date: 06.03.2024

Time: 17:52

The images contained on this page and the following two pages are not representative of scale and distance from the actual Viewpoint and show the wind farm development in its wider landscape context only.