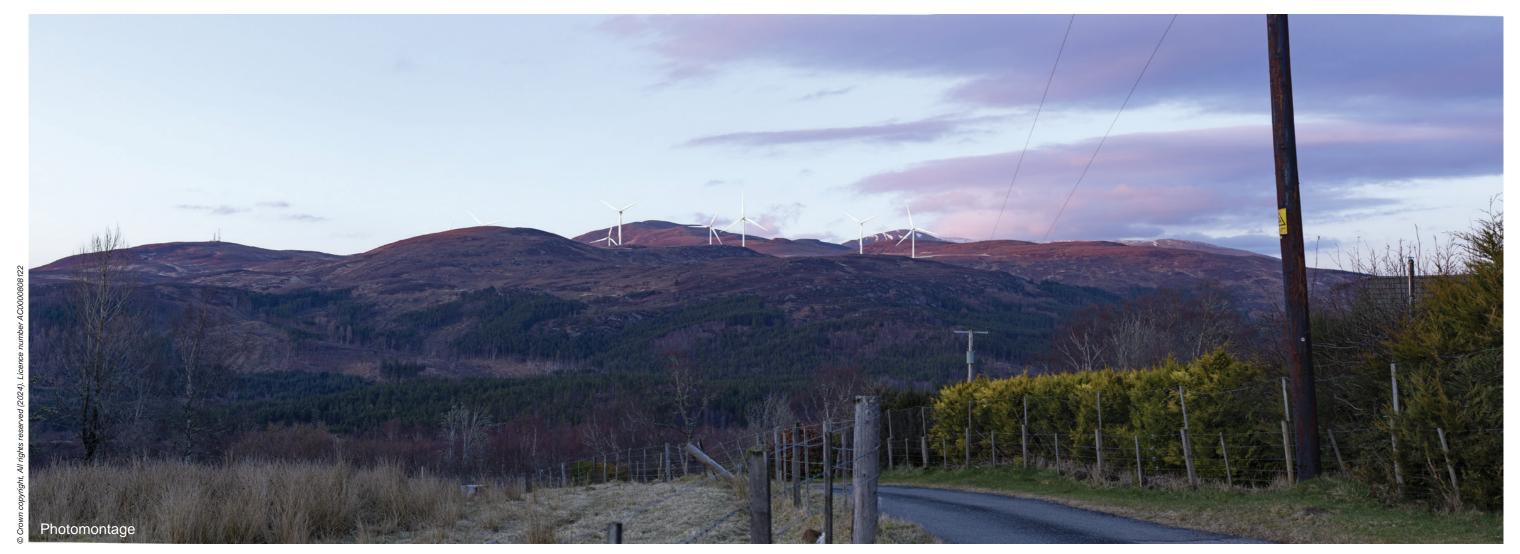

Viewpoint 3: Tarvie

Distance to nearest turbine: 3.35km

Camera: Canon EOS 6D

Focal length: 50mm

Camera height: 1.5m

Date: 06.03.2024

Time: 17:52

Viewpoint 3: Tarvie

Date: 06.03.2024

Time: 17:52

The images contained on this page and the following two pages are not representative of scale and distance from the actual Viewpoint and show the wind farm development in its wider landscape context only.