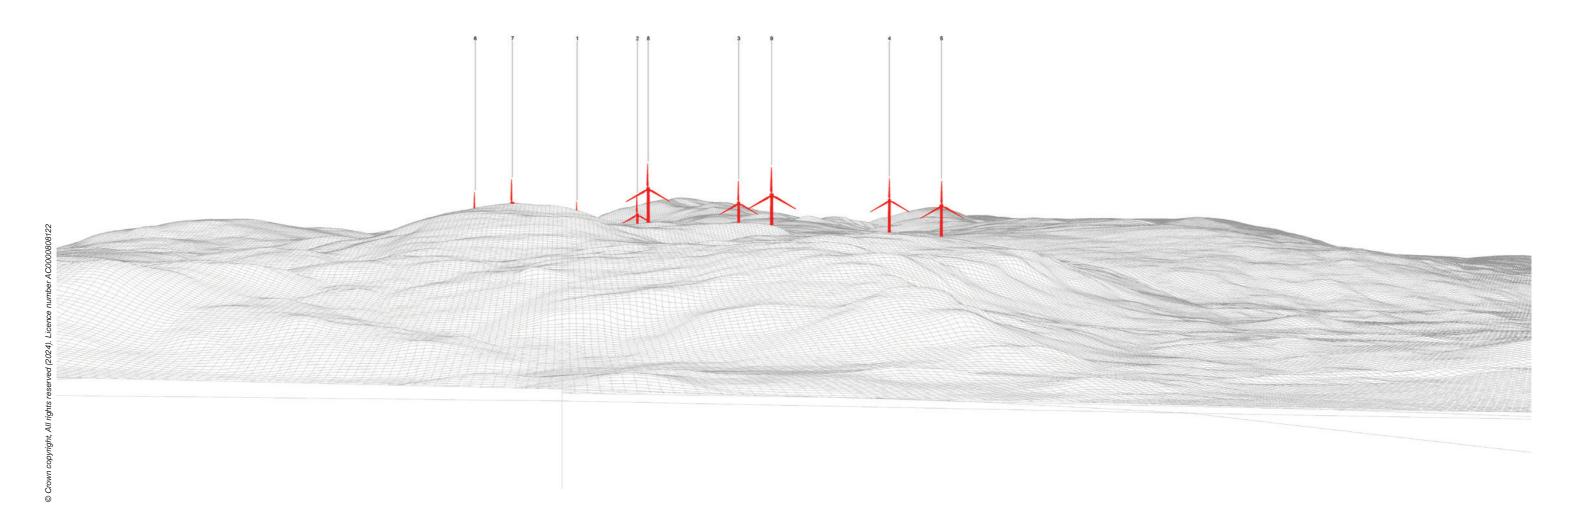

Viewpoint 3: Proposed Wireline

Viewpoint 3: Cumulative Wireline. Application turbines in red, operational / under construction in blue, consented in purple and application in orange.

Proposed Development (3.3km)