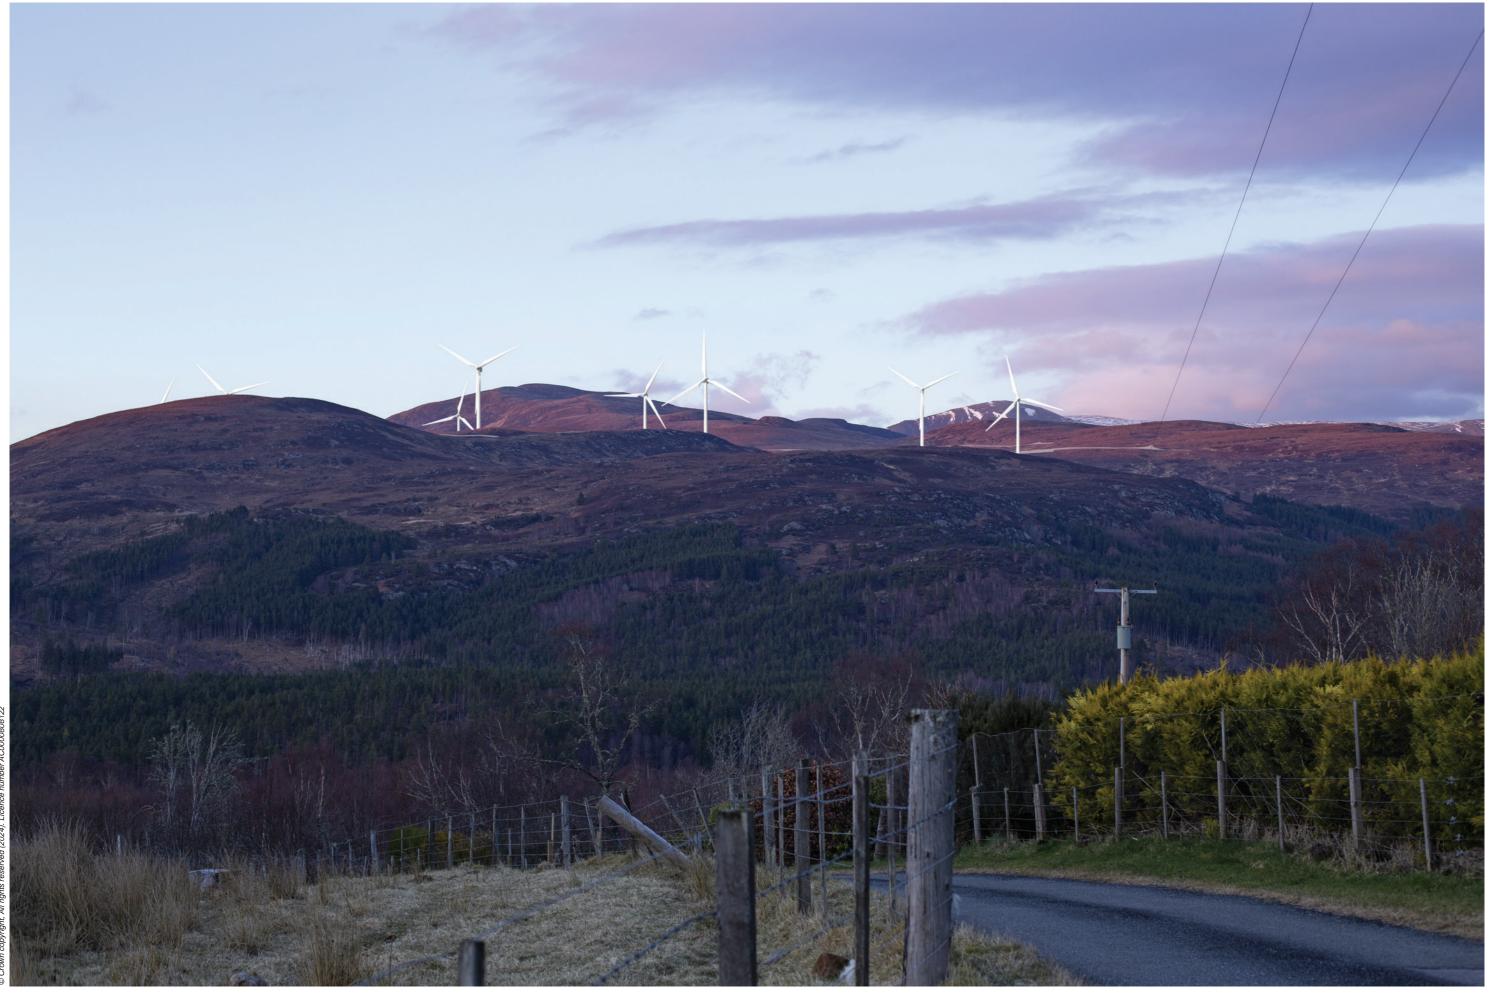

Viewpoint 3: Proposed Wireline

Viewpoint 3: Cumulative Wireline. Application turbines in red, operational / under construction in blue, consented in purple and application in orange.

Proposed Development (3.3km)

Viewpoint 3: Tarvie

Distance to nearest turbine: 3.35km

Camera: Canon EOS 6D

Focal length: 50mm

Camera height: 1.5m

Date: 06.03.2024

Time: 17:52

Viewpoint 3: Tarvie