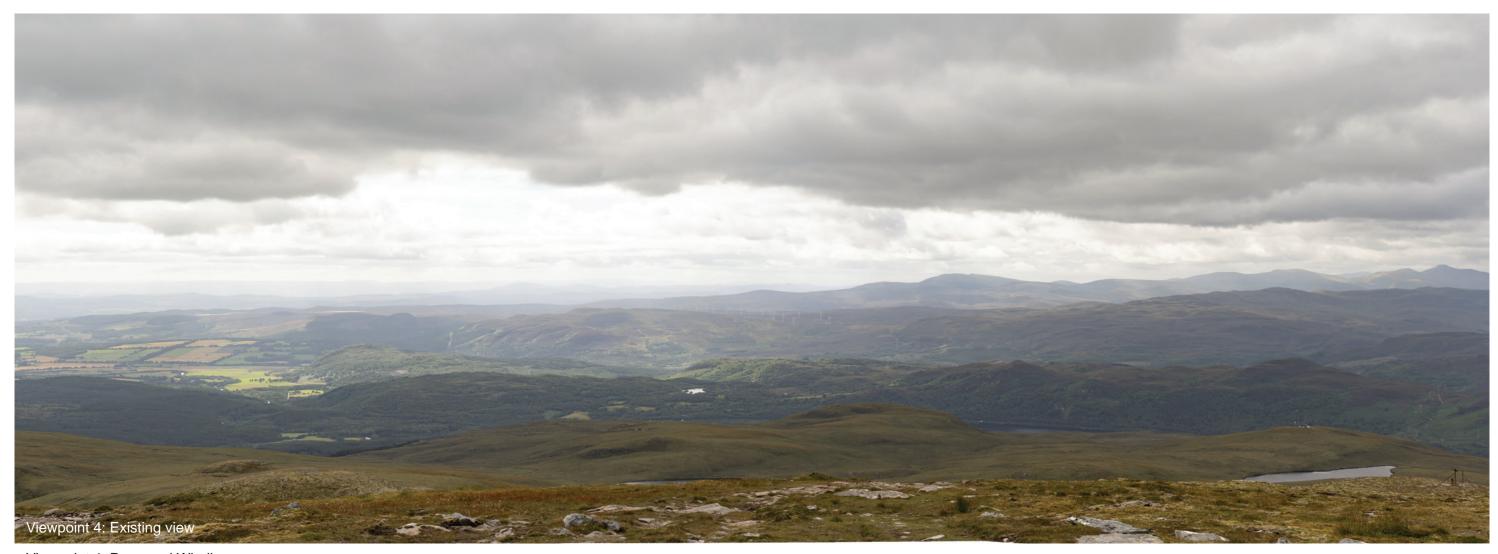

Date: 14.08.2024 Time: 11:11

The images contained on this page and the following two pages are not representative of scale and distance from the actual Viewpoint and show the wind farm development in its wider landscape context only.

Viewpoint 4: Proposed Wireline

Viewpoint 4: Cumulative Wireline. Application turbines in red, operational / under construction in blue, consented in purple and application in orange.

**Viewpoint 4: Little Wyvis** 