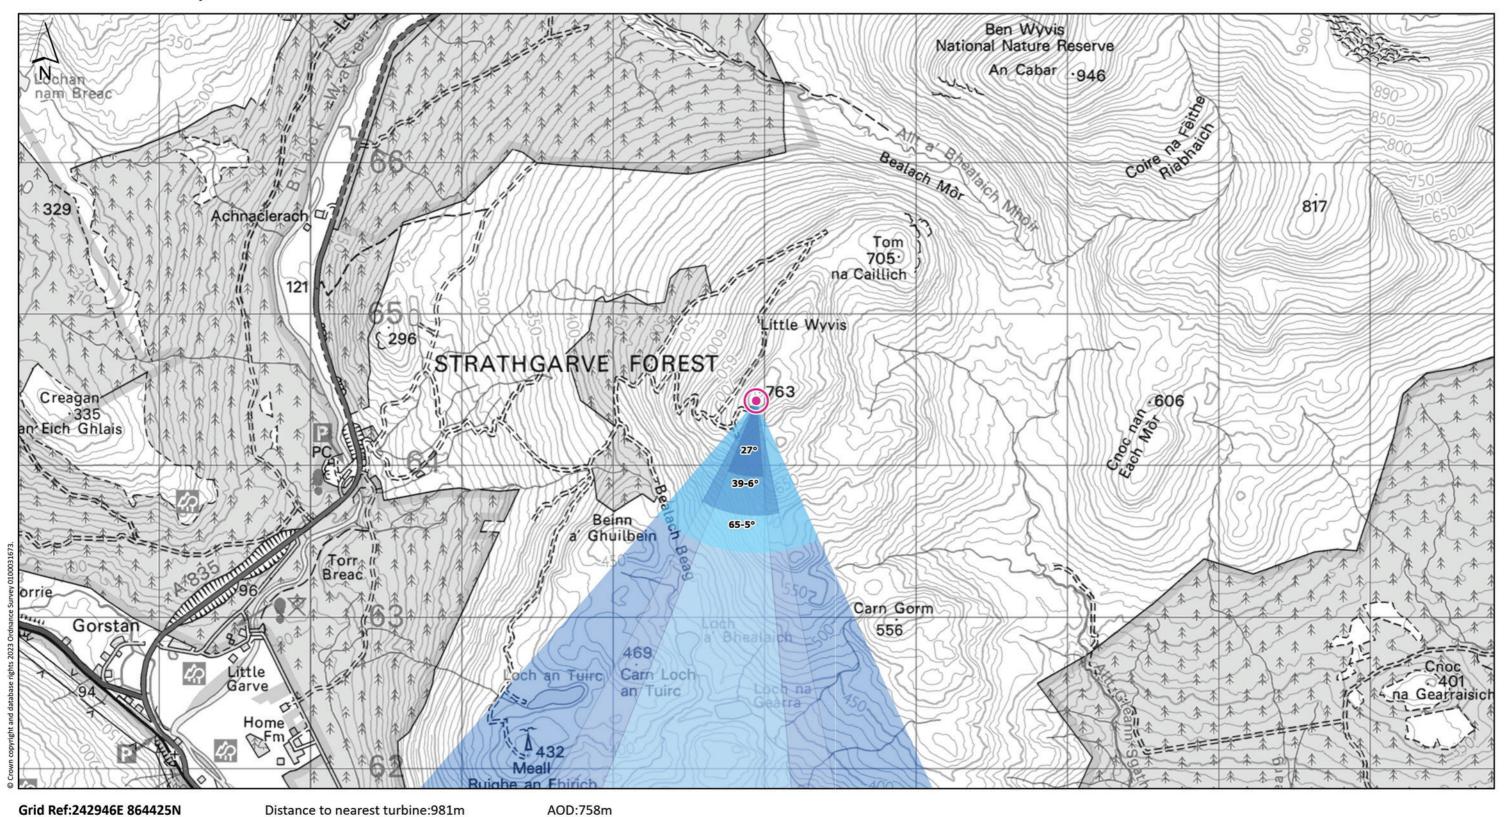

## **VIEWPOINT 4: Little Wyvis**

Viewpoint description: This viewpoint is located close to the high point of Little Wyvis and can be accessed on foot, using land rover tracks, from Silverbridge. The route can be found on https://www.walkhighlands.co.uk

THC Figure 7.52: Viewpoint 4: Little Wyvis

Carn Fearna Wind Farm

- Extent of 50mm single frame image -

Viewpoint 4: Little Wyvis

Distance to nearest turbine: 0.98km Camera: NIKON Z 6\_2 Focal length: 50mm vertical (27°) x 28mm horizontal (65.5°) Camera height: 1.5m

Date: 14.08.2024 Time: 11:11

The images contained on this page and the following two pages are not representative of scale and distance from the actual Viewpoint and show the wind farm development in its wider landscape context only.