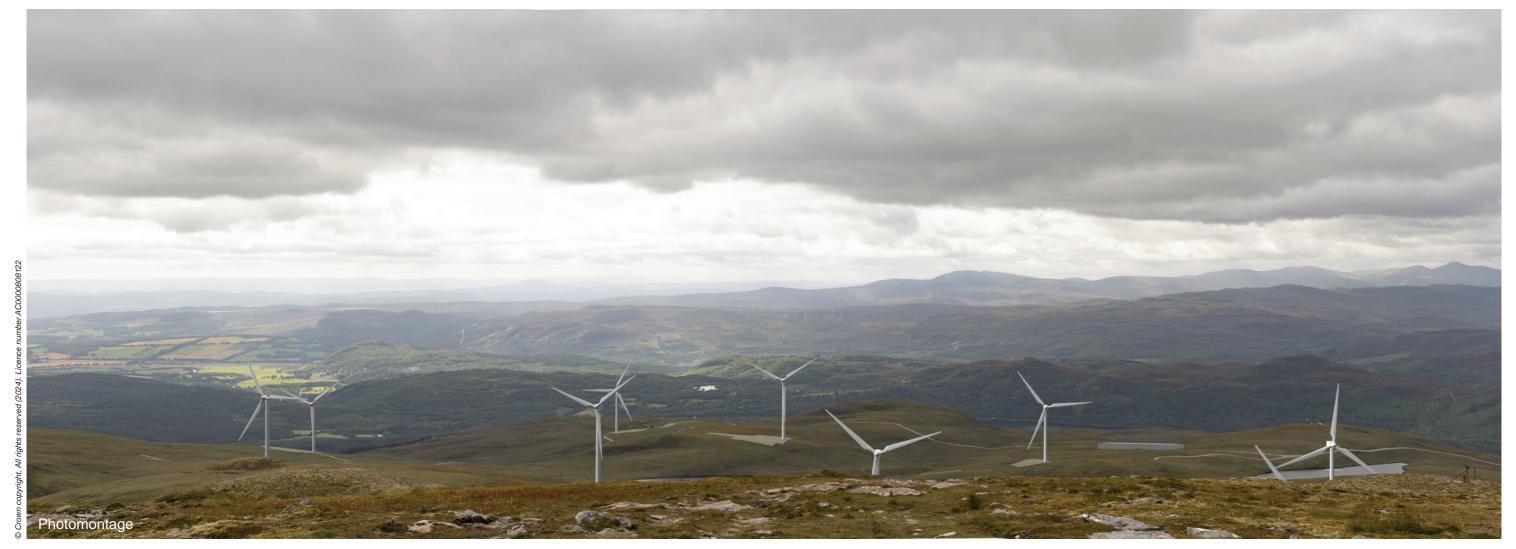

THC Figure 7.52: Viewpoint 4: Little Wyvis

Carn Fearna Wind Farm

- Extent of 50mm single frame image -

Viewpoint 4: Little Wyvis

Distance to nearest turbine: 0.98km Camera: NIKON Z 6\_2 Focal length: 50mm vertical (27°) x 28mm horizontal (65.5°) Camera height: 1.5m

Date: 14.08.2024 Time: 11:11

The images contained on this page and the following two pages are not representative of scale and distance from the actual Viewpoint and show the wind farm development in its wider landscape context only.