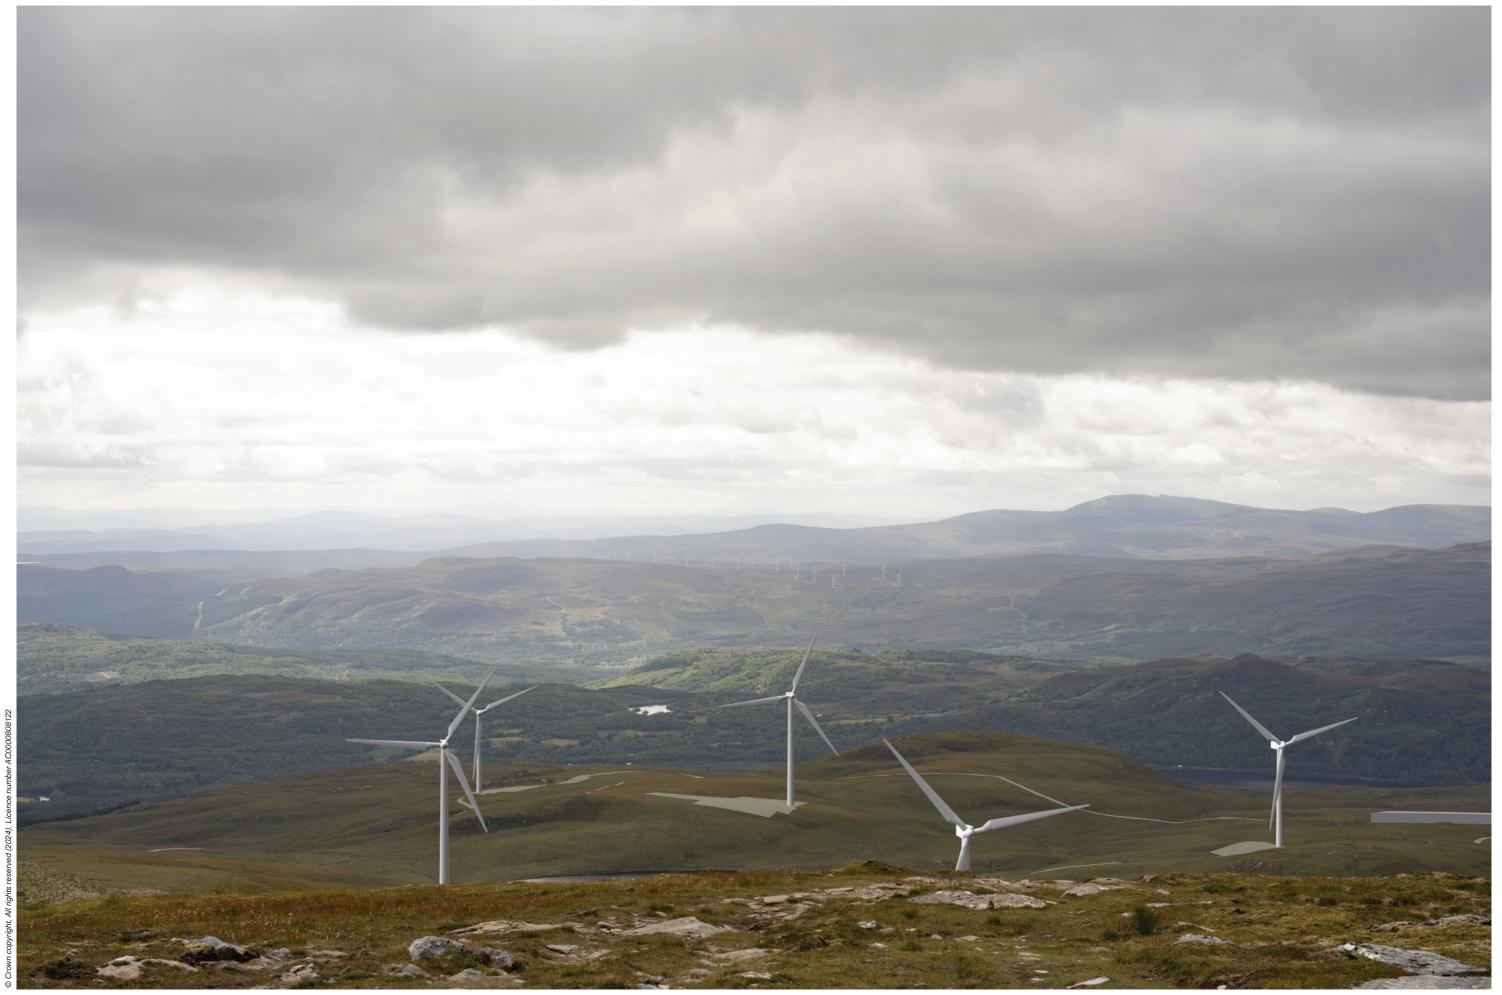

## **VIEWPOINT 4: Little Wyvis**

Viewpoint description: This viewpoint is located close to the high point of Little Wyvis and can be accessed on foot, using land rover tracks, from Silverbridge. The route can be found on https://www.walkhighlands.co.uk

THC Figure 7.52: Viewpoint 4: Little Wyvis

Carn Fearna Wind Farm

- Extent of 50mm single frame image -

Viewpoint 4: Little Wyvis

Distance to nearest turbine: 0.98km Camera: NIKON Z 6\_2 Focal length: 50mm vertical (27°) x 28mm horizontal (65.5°) Camera height: 1.5m

Date: 14.08.2024 Time: 11:11

The images contained on this page and the following two pages are not representative of scale and distance from the actual Viewpoint and show the wind farm development in its wider landscape context only.