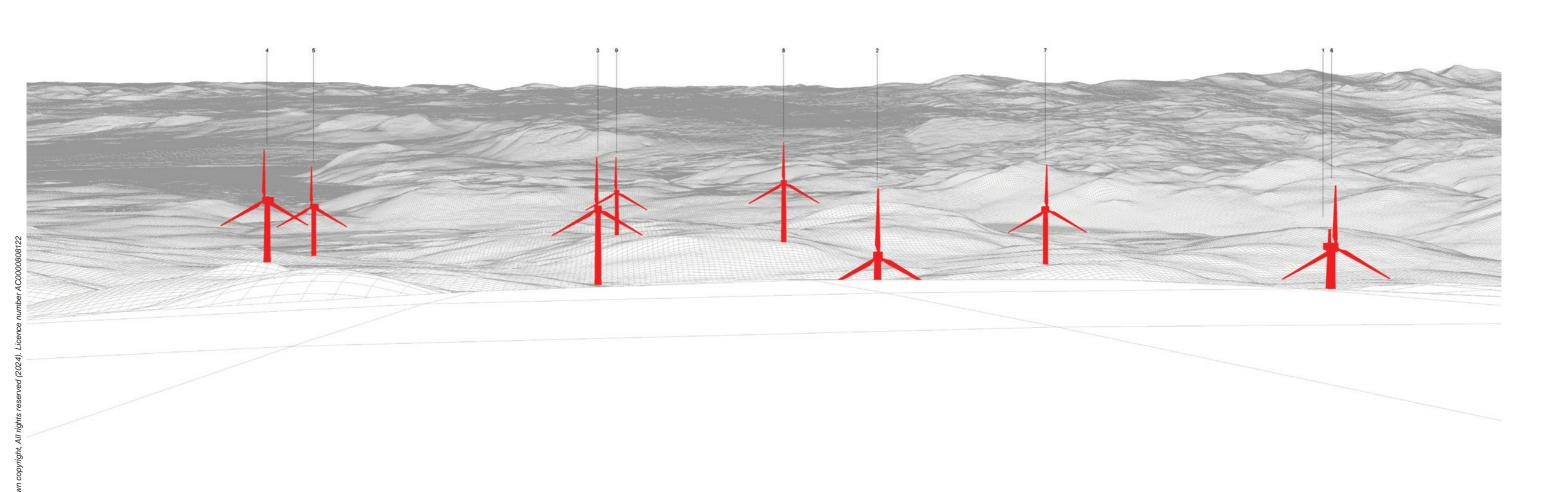

Viewpoint 4: Proposed Wireline

Viewpoint 4: Cumulative Wireline. Application turbines in red, operational / under construction in blue, consented in purple and application in orange.

**Viewpoint 4: Little Wyvis** 