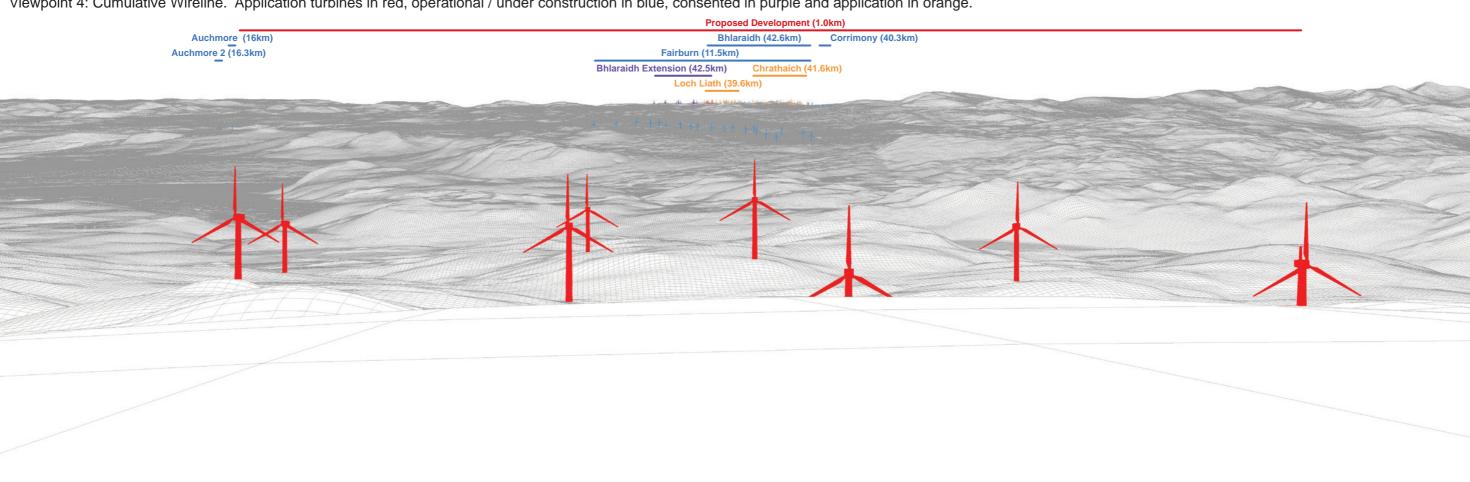

Viewpoint 4: Proposed Wireline

Viewpoint 4: Cumulative Wireline. Application turbines in red, operational / under construction in blue, consented in purple and application in orange.

**Viewpoint 4: Little Wyvis** 