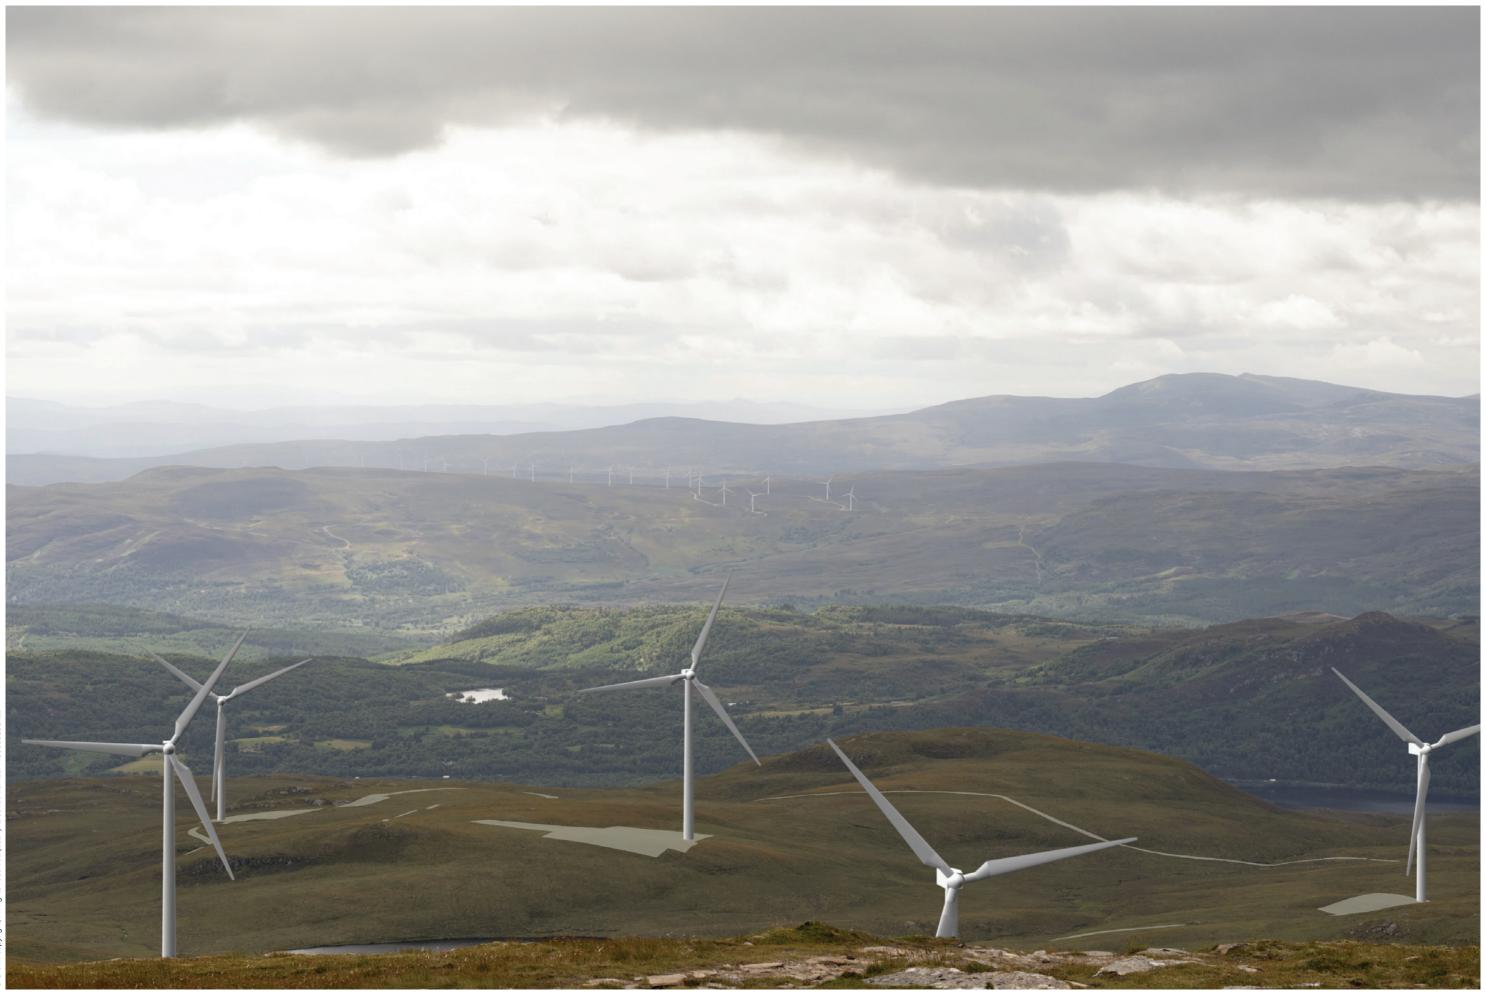

## **VIEWPOINT 4: Little Wyvis**

Viewpoint description: This viewpoint is located close to the high point of Little Wyvis and can be accessed on foot, using land rover tracks, from Silverbridge. The route can be found on https://www.walkhighlands.co.uk

THC Figure 7.52: Viewpoint 4: Little Wyvis

Carn Fearna Wind Farm

- Extent of 50mm single frame image -

Viewpoint 4: Little Wyvis

Distance to nearest turbine: 0.98km Camera: NIKON Z 6\_2 Focal length: 50mm vertical (27°) x 28mm horizontal (65.5°) Camera height: 1.5m

Date: 14.08.2024 Time: 11:11

The images contained on this page and the following two pages are not representative of scale and distance from the actual Viewpoint and show the wind farm development in its wider landscape context only.