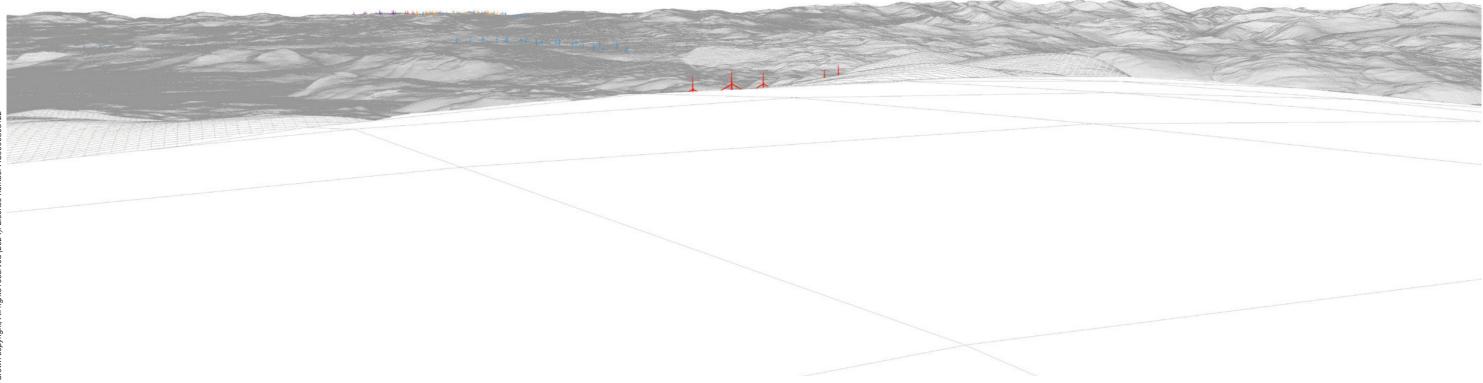

#### IMAGES FOR LANDSCAPE ASSESSMENT

Date: 01.09.2023

Time: 08:26

Viewpoint 6: Proposed Wireline

Proposed Development (6.2km)

Viewpoint 6: Cumulative Wireline. Application turbines in red, operational / under construction in blue, consented in purple and application in orange.

Auchmore (19.4km) Auchmore 2 (19.6km) 
 Bhlaraidh (47km)
 Corrimony (44.9km)

 Bhlaraidh Extension (46.8km)
 Fairburn (16.2km)

 Loch Liath (44km)
 Chrathaich (46.2km)