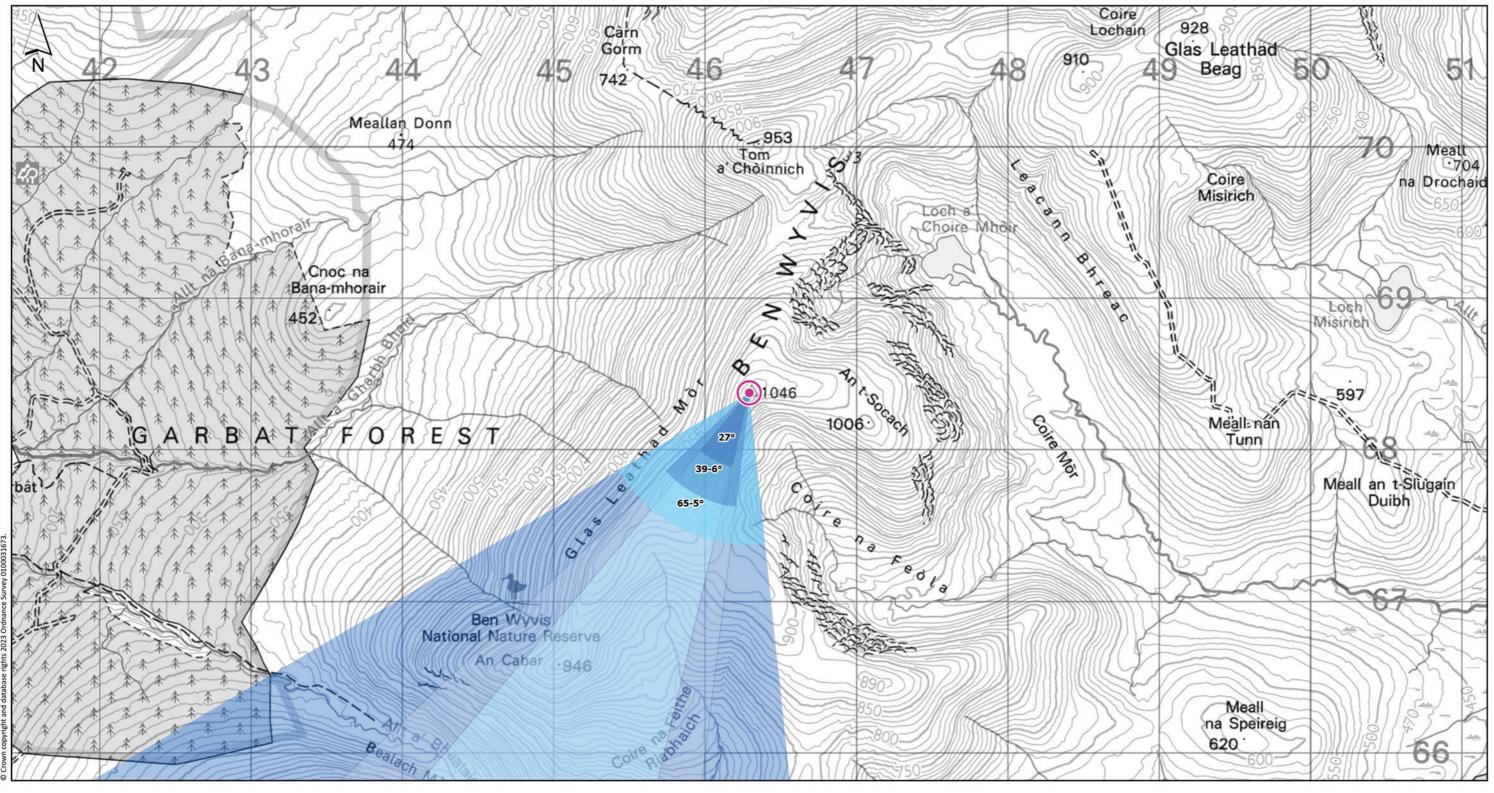

Grid Ref:246293E 868374N

Distance to nearest turbine:6152m

AOD:1045m

Viewpoint description: This viewpoint is located close to the high point of Glas Leathad Mor and can be accessed on foot using the signed footpath. The route can be found on https://www.walkhighlands.co.uk

#### THC Figure 7.54: Viewpoint 6: Glas Leathad Mor (Ben Wyvis)

#### **Carn Fearna Wind Farm**

- Extent of 50mm single frame image -

Viewpoint 6: Glas Leathad Mor (Ben Wyvis)

Camera: NIKON Z 6\_2 Focal length: 50mm vertical (27°) x 28mm horizontal (65.5°) Camera height: 1.5m Distance to nearest turbine: 6.15km

The images contained on this page and the following two pages are not representative of scale and distance from the actual Viewpoint and show the wind farm development in its wider landscape context only.