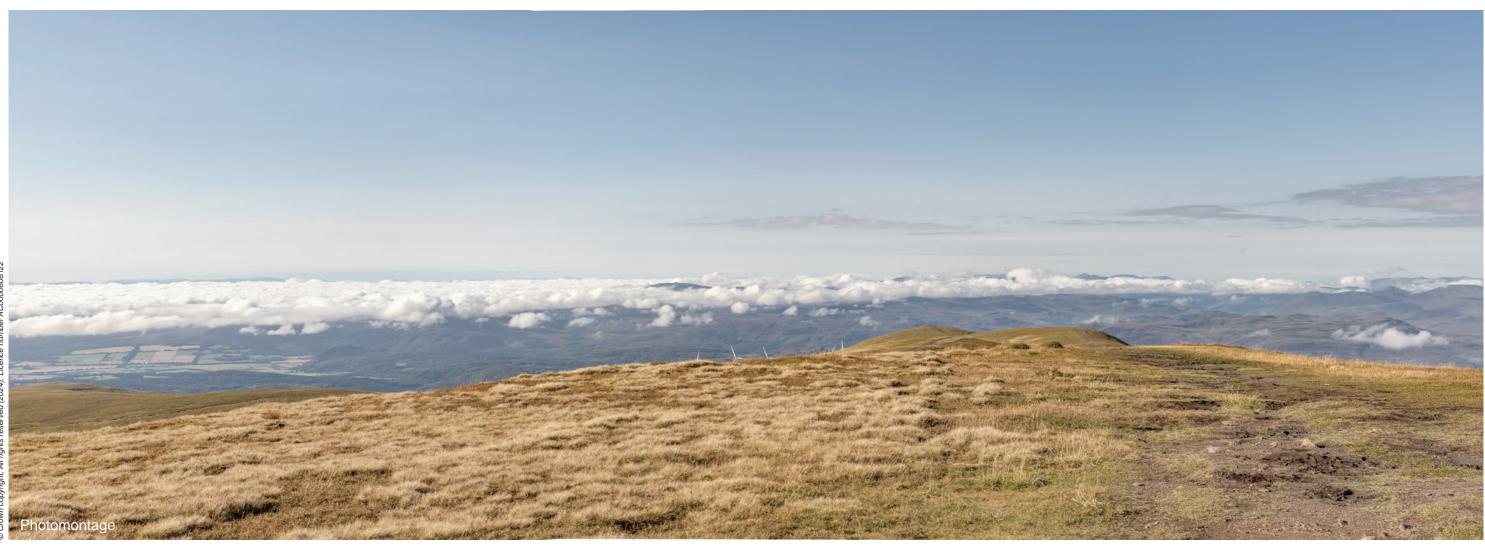

# Viewpoint 6: Glas Leathad Mor (Ben Wyvis)

Distance to nearest turbine: 6.15km Camera: NIKON Z 6\_2 Focal length: 50mm Camera height: 1.5m

When viewed at a comfortable arm's length (approx. 500mm), this printed image is representative of our detailed central vision, but is not representative of scale and distance.

# IMAGES FOR VISUAL IMPACT ASSESSMENT

Date: 01.09.2023 Time: 08:26

Viewpoint 6: Glas Leathad Mor (Ben Wyvis) This image should be viewed at a comfortable arm's length (approx. 500mm).