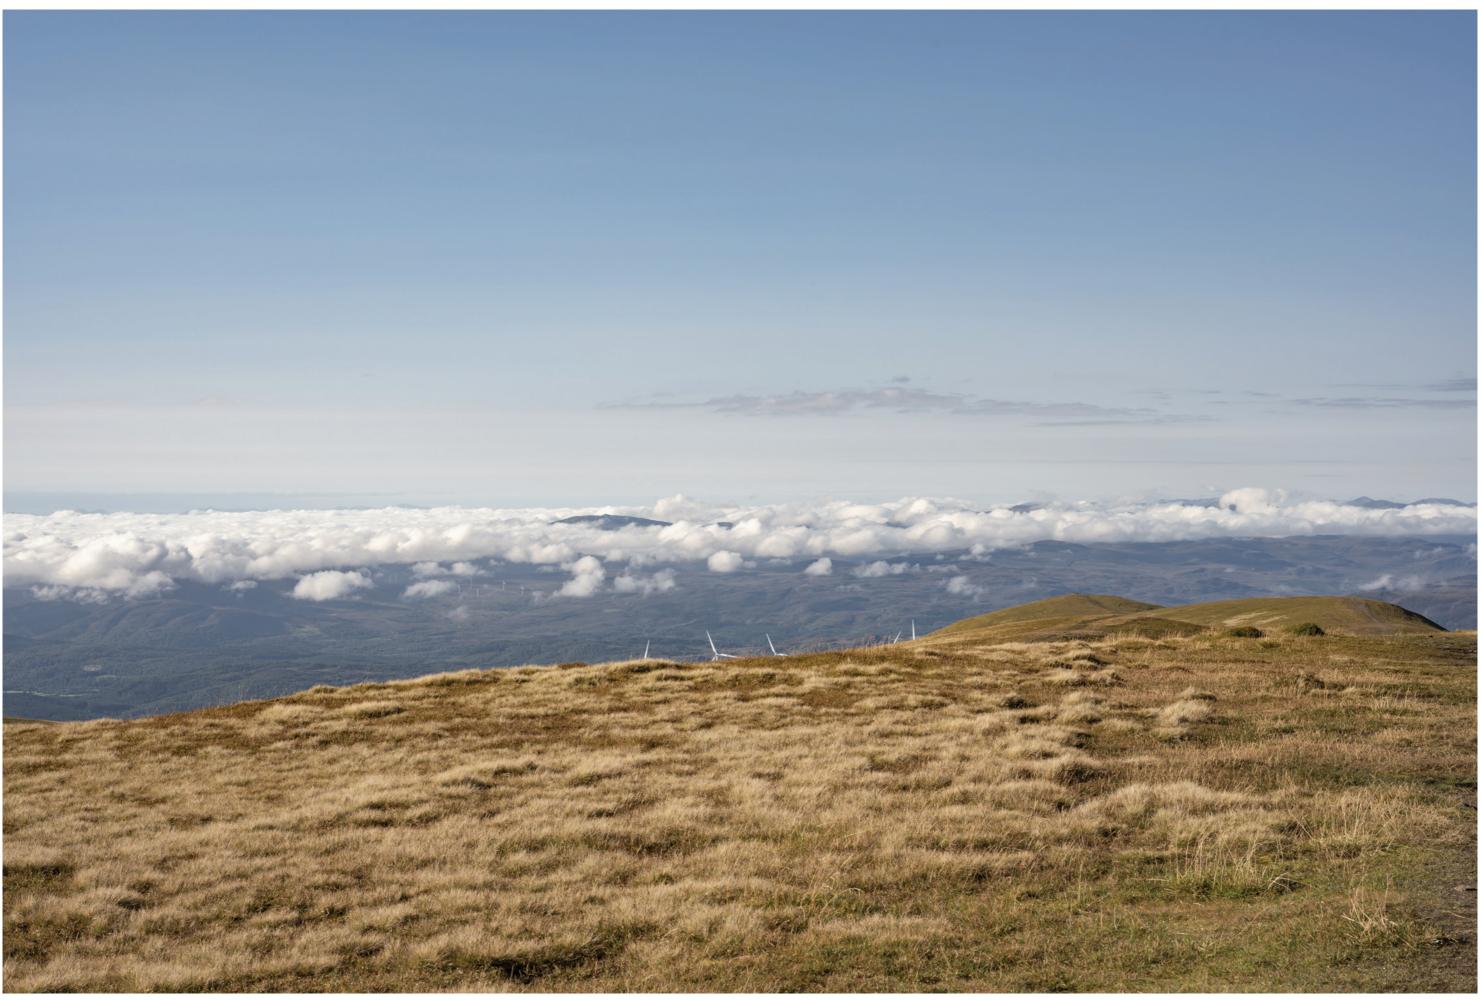

Grid Ref:246293E 868374N

Distance to nearest turbine:6152m

AOD:1045m

Viewpoint description: This viewpoint is located close to the high point of Glas Leathad Mor and can be accessed on foot using the signed footpath. The route can be found on https://www.walkhighlands.co.uk

#### THC Figure 7.54: Viewpoint 6: Glas Leathad Mor (Ben Wyvis)

#### **Carn Fearna Wind Farm**

- Extent of 50mm single frame image -

Viewpoint 6: Glas Leathad Mor (Ben Wyvis)

Camera: NIKON Z 6\_2 Focal length: 50mm vertical (27°) x 28mm horizontal (65.5°) Camera height: 1.5m Distance to nearest turbine: 6.15km

# Viewpoint 6: Glas Leathad Mor (Ben Wyvis)

Distance to nearest turbine: 6.15km Camera: NIKON Z 6\_2 Focal length: 50mm Camera height: 1.5m

When viewed at a comfortable arm's length (approx. 500mm), this printed image is representative of our detailed central vision, but is not representative of scale and distance.

# IMAGES FOR VISUAL IMPACT ASSESSMENT

Date: 01.09.2023 Time: 08:26

Viewpoint 6: Glas Leathad Mor (Ben Wyvis) This image should be viewed at a comfortable arm's length (approx. 500mm).