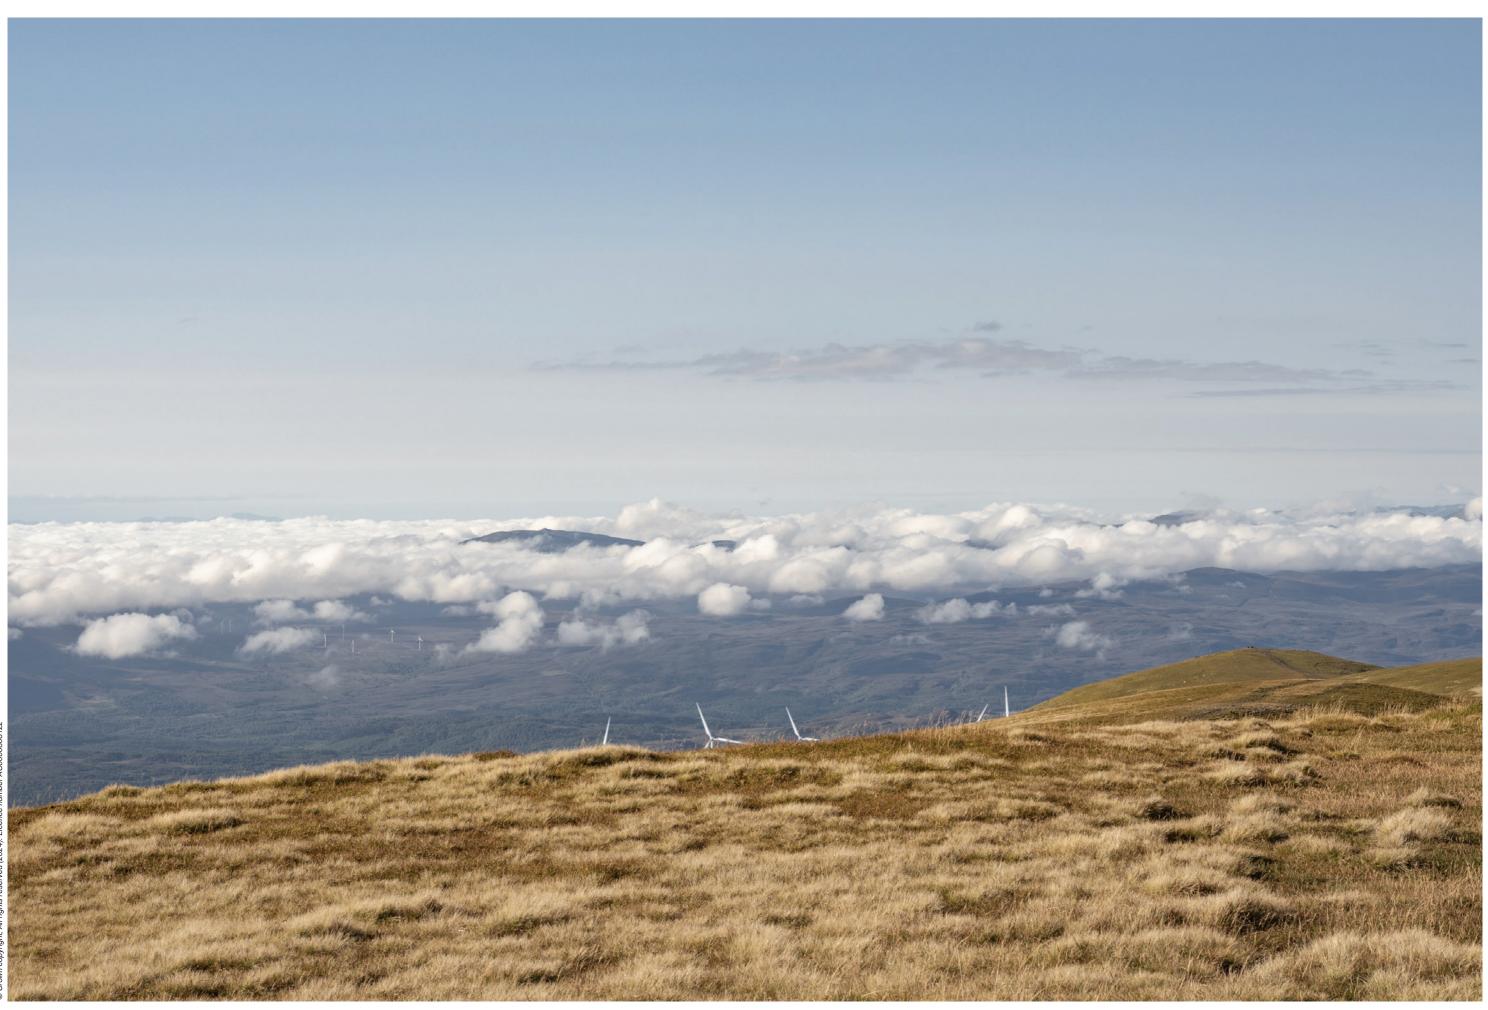

Grid Ref:246293E 868374N

Distance to nearest turbine:6152m

AOD:1045m

Viewpoint description: This viewpoint is located close to the high point of Glas Leathad Mor and can be accessed on foot using the signed footpath. The route can be found on https://www.walkhighlands.co.uk

#### IMAGES FOR LANDSCAPE ASSESSMENT

Date: 01.09.2023

Time: 08:26

Viewpoint 6: Proposed Wireline

Proposed Development (6.2km)

Viewpoint 6: Cumulative Wireline. Application turbines in red, operational / under construction in blue, consented in purple and application in orange.

# Viewpoint 6: Glas Leathad Mor (Ben Wyvis)

Distance to nearest turbine: 6.15km Camera: NIKON Z 6\_2 Focal length: 50mm Camera height: 1.5m

When viewed at a comfortable arm's length (approx. 500mm), this printed image is representative of our detailed central vision, but is not representative of scale and distance.

# IMAGES FOR VISUAL IMPACT ASSESSMENT

Date: 01.09.2023 Time: 08:26